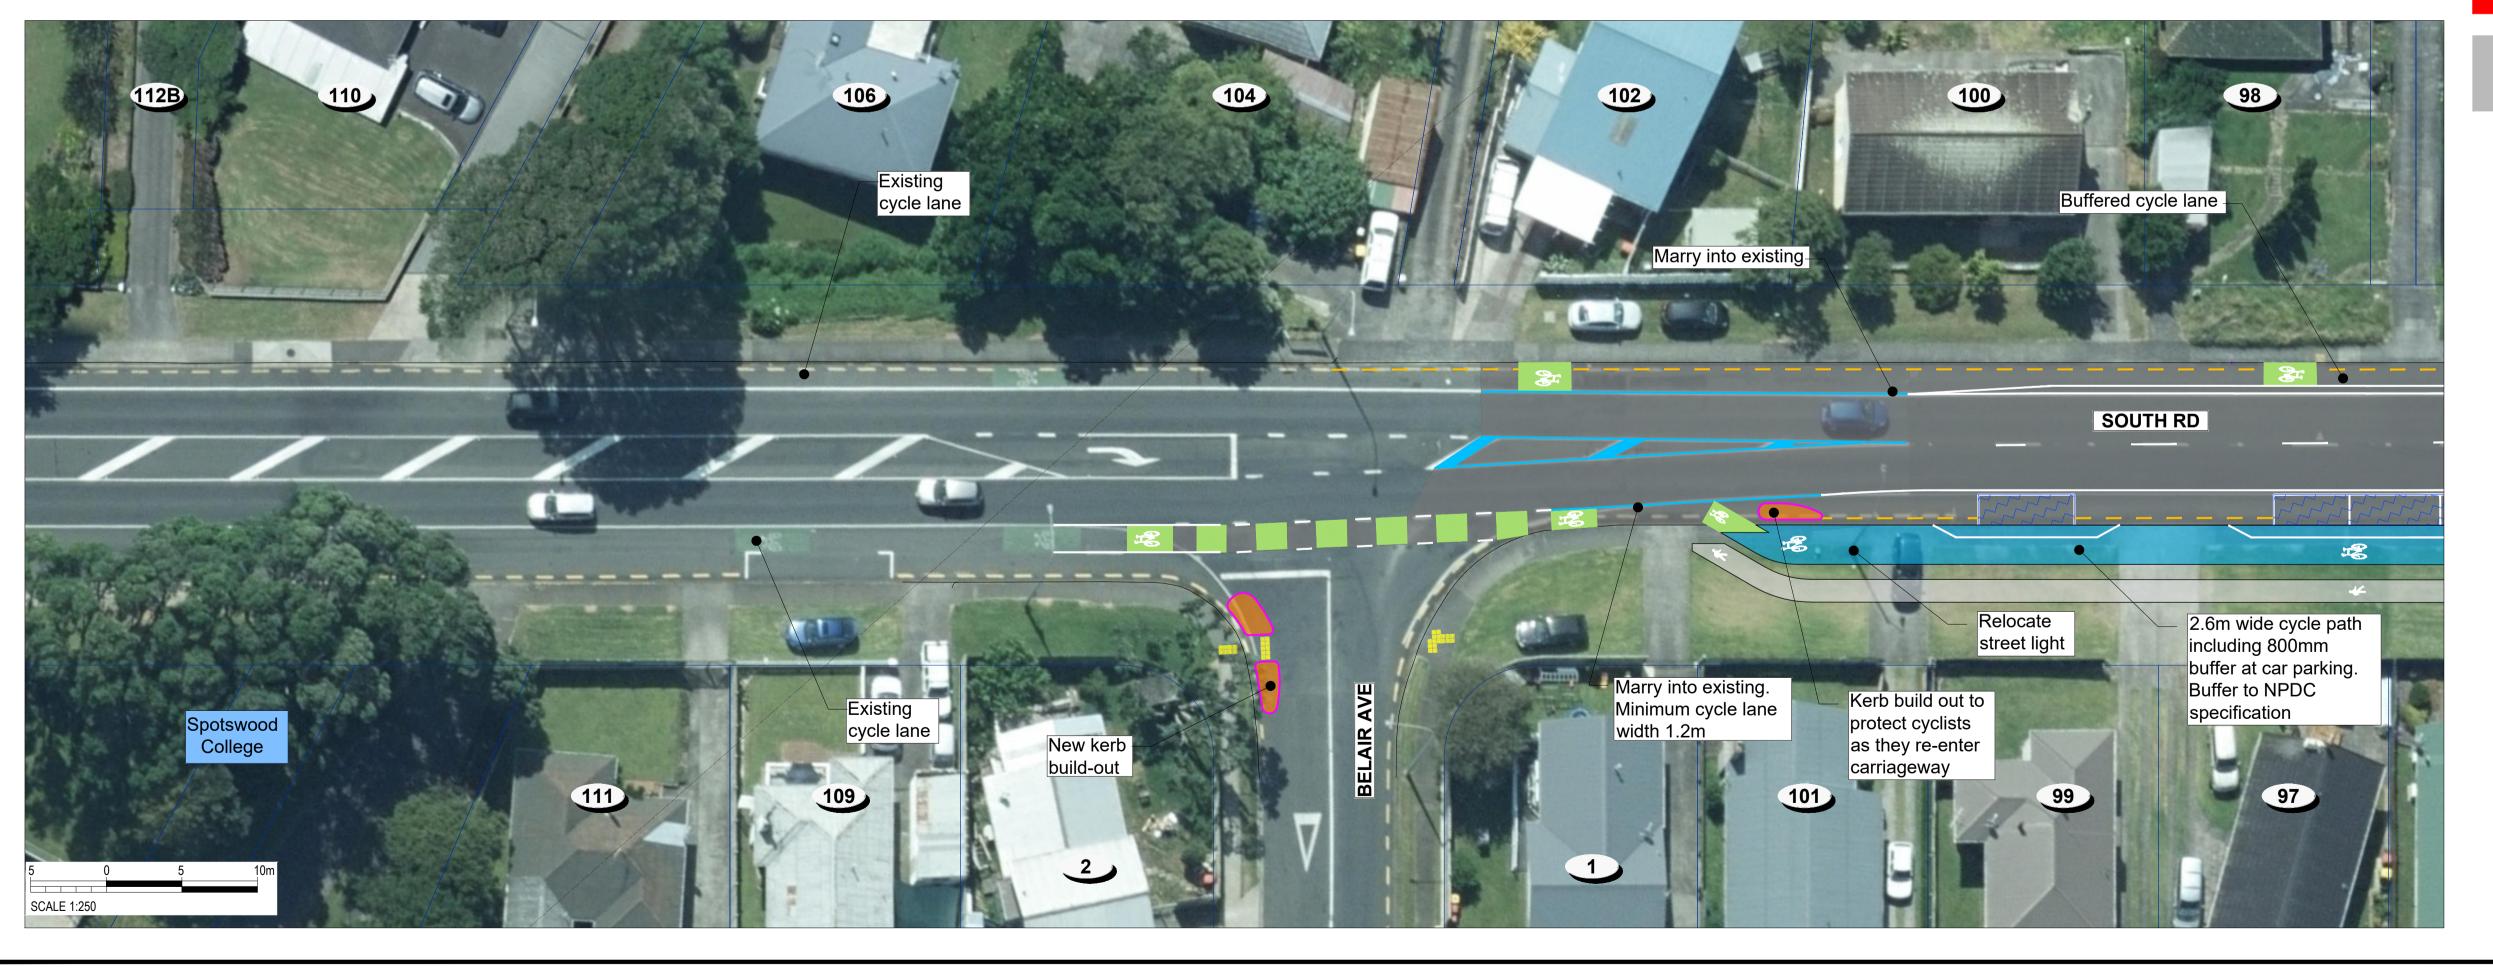

## SCHEME DRAWING THIS IS NOT A FINALISED DRAWING SET

SCALE: 1:500 @ A3 (1:250 @ A1)

South Road/Devon Street West (SH45)

Median island crossing point at Blagdon Shops (without raised safety platform)

Belair Avenue to Baylys Road Low Cost - Low Risk Project Sheet 01 Revised 9 April 24

PROPERTY BOUNDARY **EXISTING KERB** NEW KERB PROTECTED CYCLE LANE SHARED PATH FOOTPATH ROAD MARKINGS NO STOPPING LINE SHARED LANE MARKING RED SURFACE COLOURING TRAFFIC ISLAND GRASS / LANDSCAPING NEW / RELOCATED BUS SHELTER TACTILE PAVERS (LAYOUT INDICATIVE) ON-STREET PARKING EXISTING PARKING TIME RESTRICTION TO REMAIN Colourings shown are to distinguish the various facility types and design elements and may not reflect their actual colours.