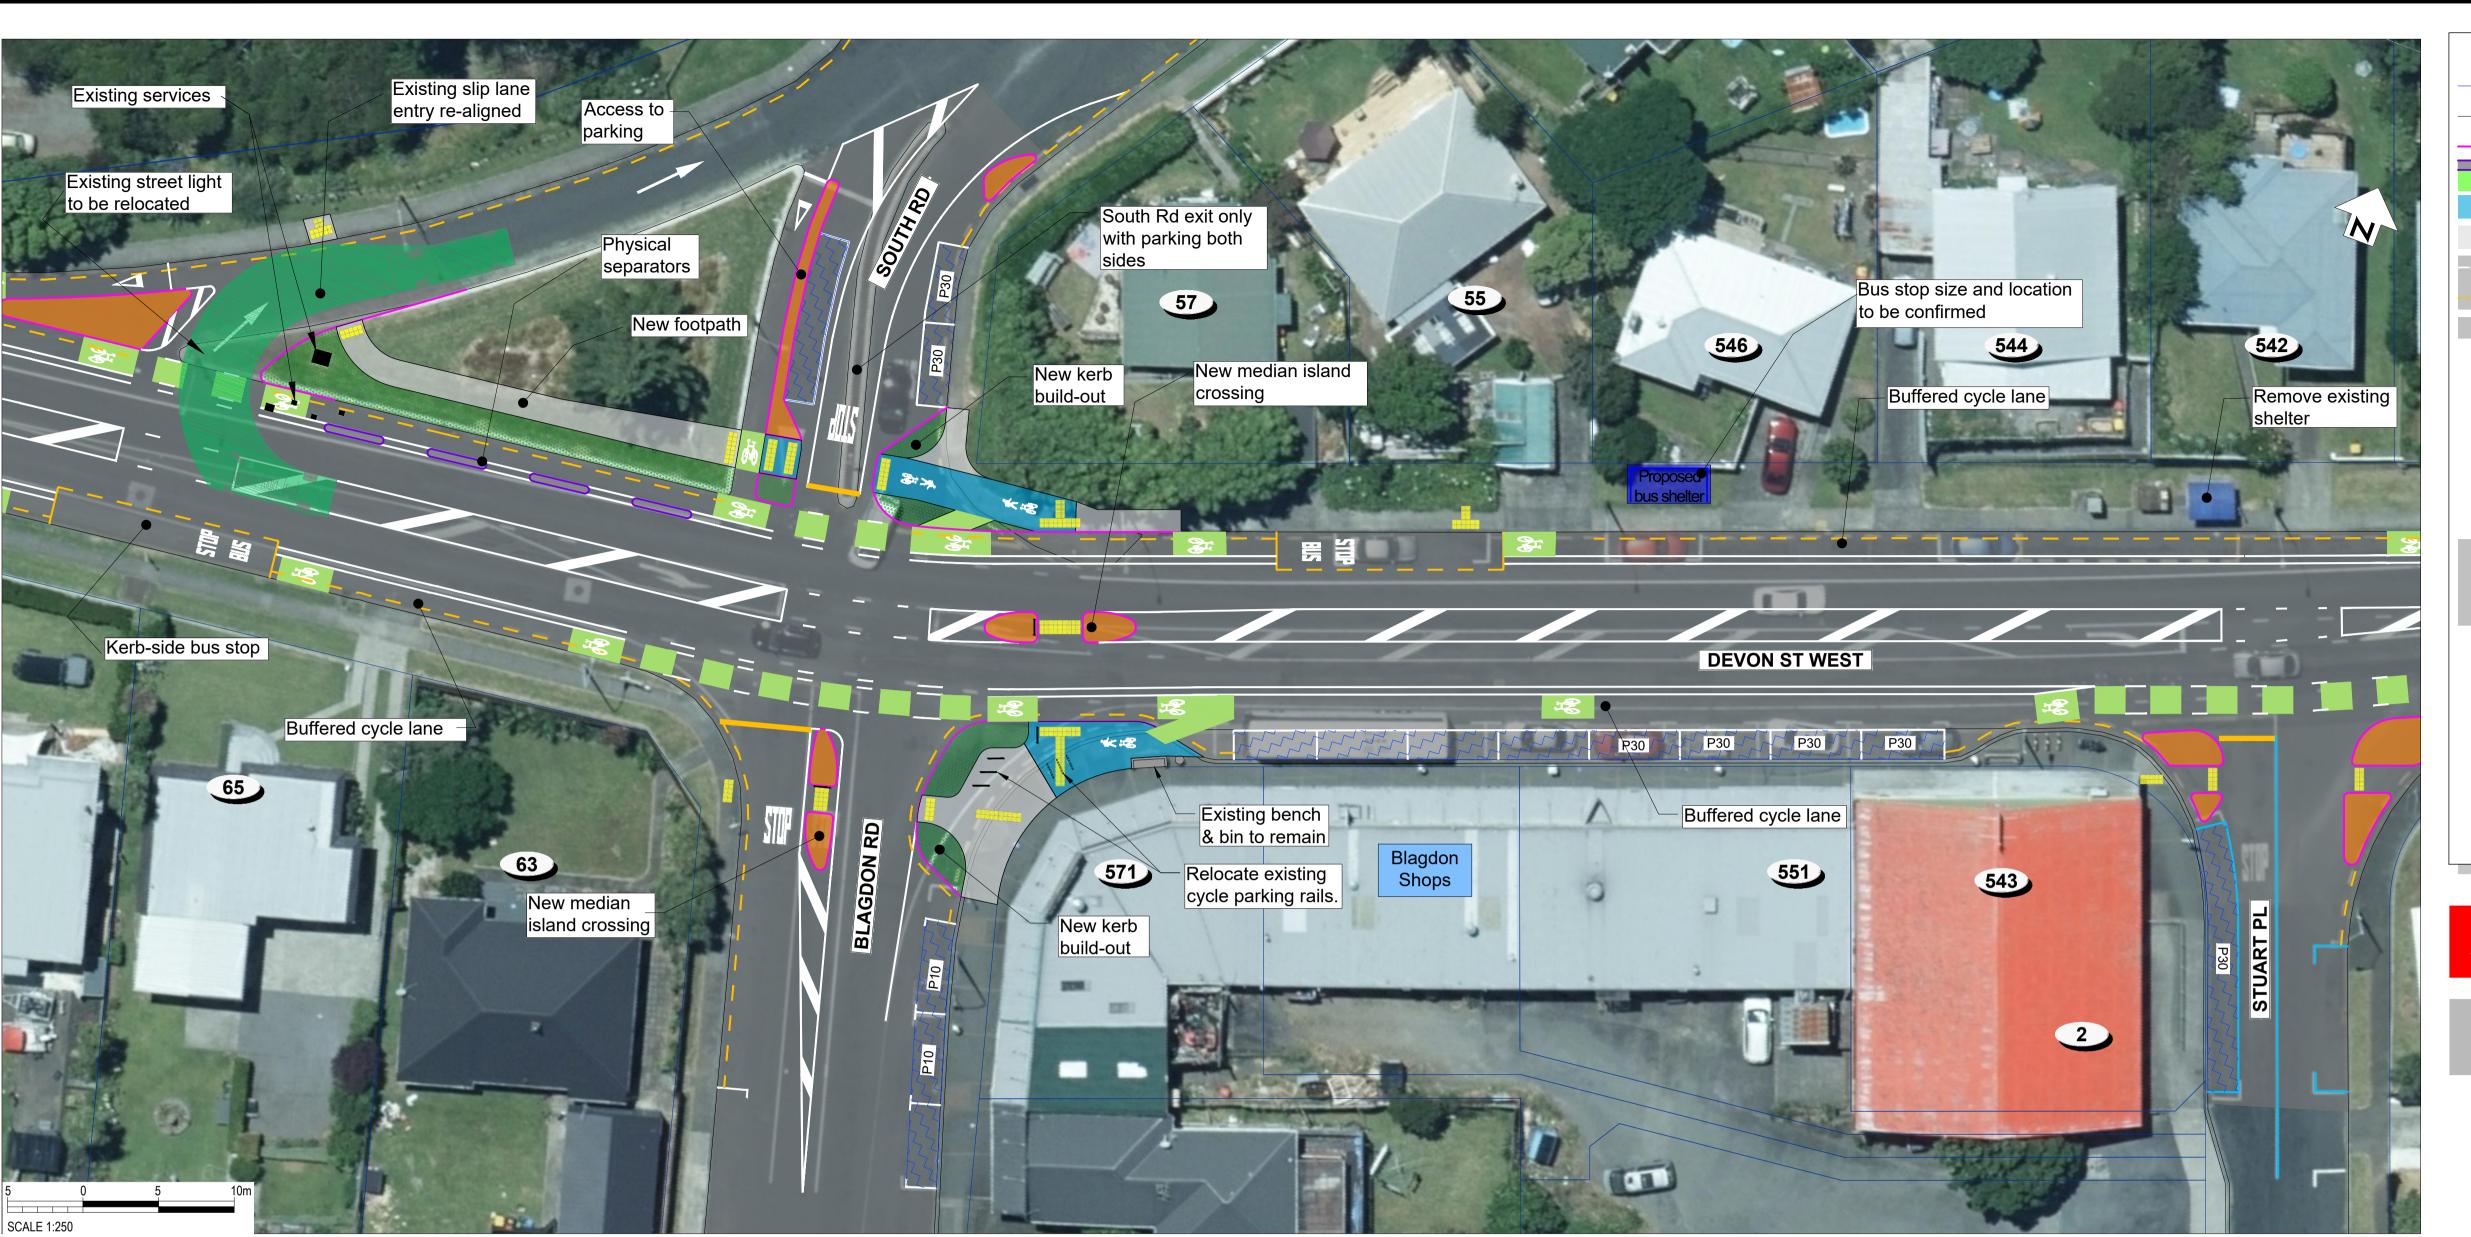

SCHEME DRAWING
THIS IS NOT A FINALISED DRAWING SET

**SCALE:** 1:500 @ A3 (1:250 @ A1)

South Road/Devon Street West (SH45)

Median island crossing point at Blagdon Shops (without raised safety platform)

Belair Avenue to Baylys Road Low Cost - Low Risk Project Sheet 02 Revised 9 April 24

PROPERTY BOUNDARY **EXISTING KERB** NEW KERB PROTECTED CYCLE LANE SHARED PATH FOOTPATH ROAD MARKINGS NO STOPPING LINE SHARED LANE MARKING RED SURFACE COLOURING TRAFFIC ISLAND GRASS / LANDSCAPING NEW / RELOCATED BUS SHELTER TACTILE PAVERS (LAYOUT INDICATIVE) ON-STREET PARKING EXISTING PARKING TIME RESTRICTION TO REMAIN P10 Colourings shown are to distinguish the various facility types and design elements and may not reflect their actual colours.