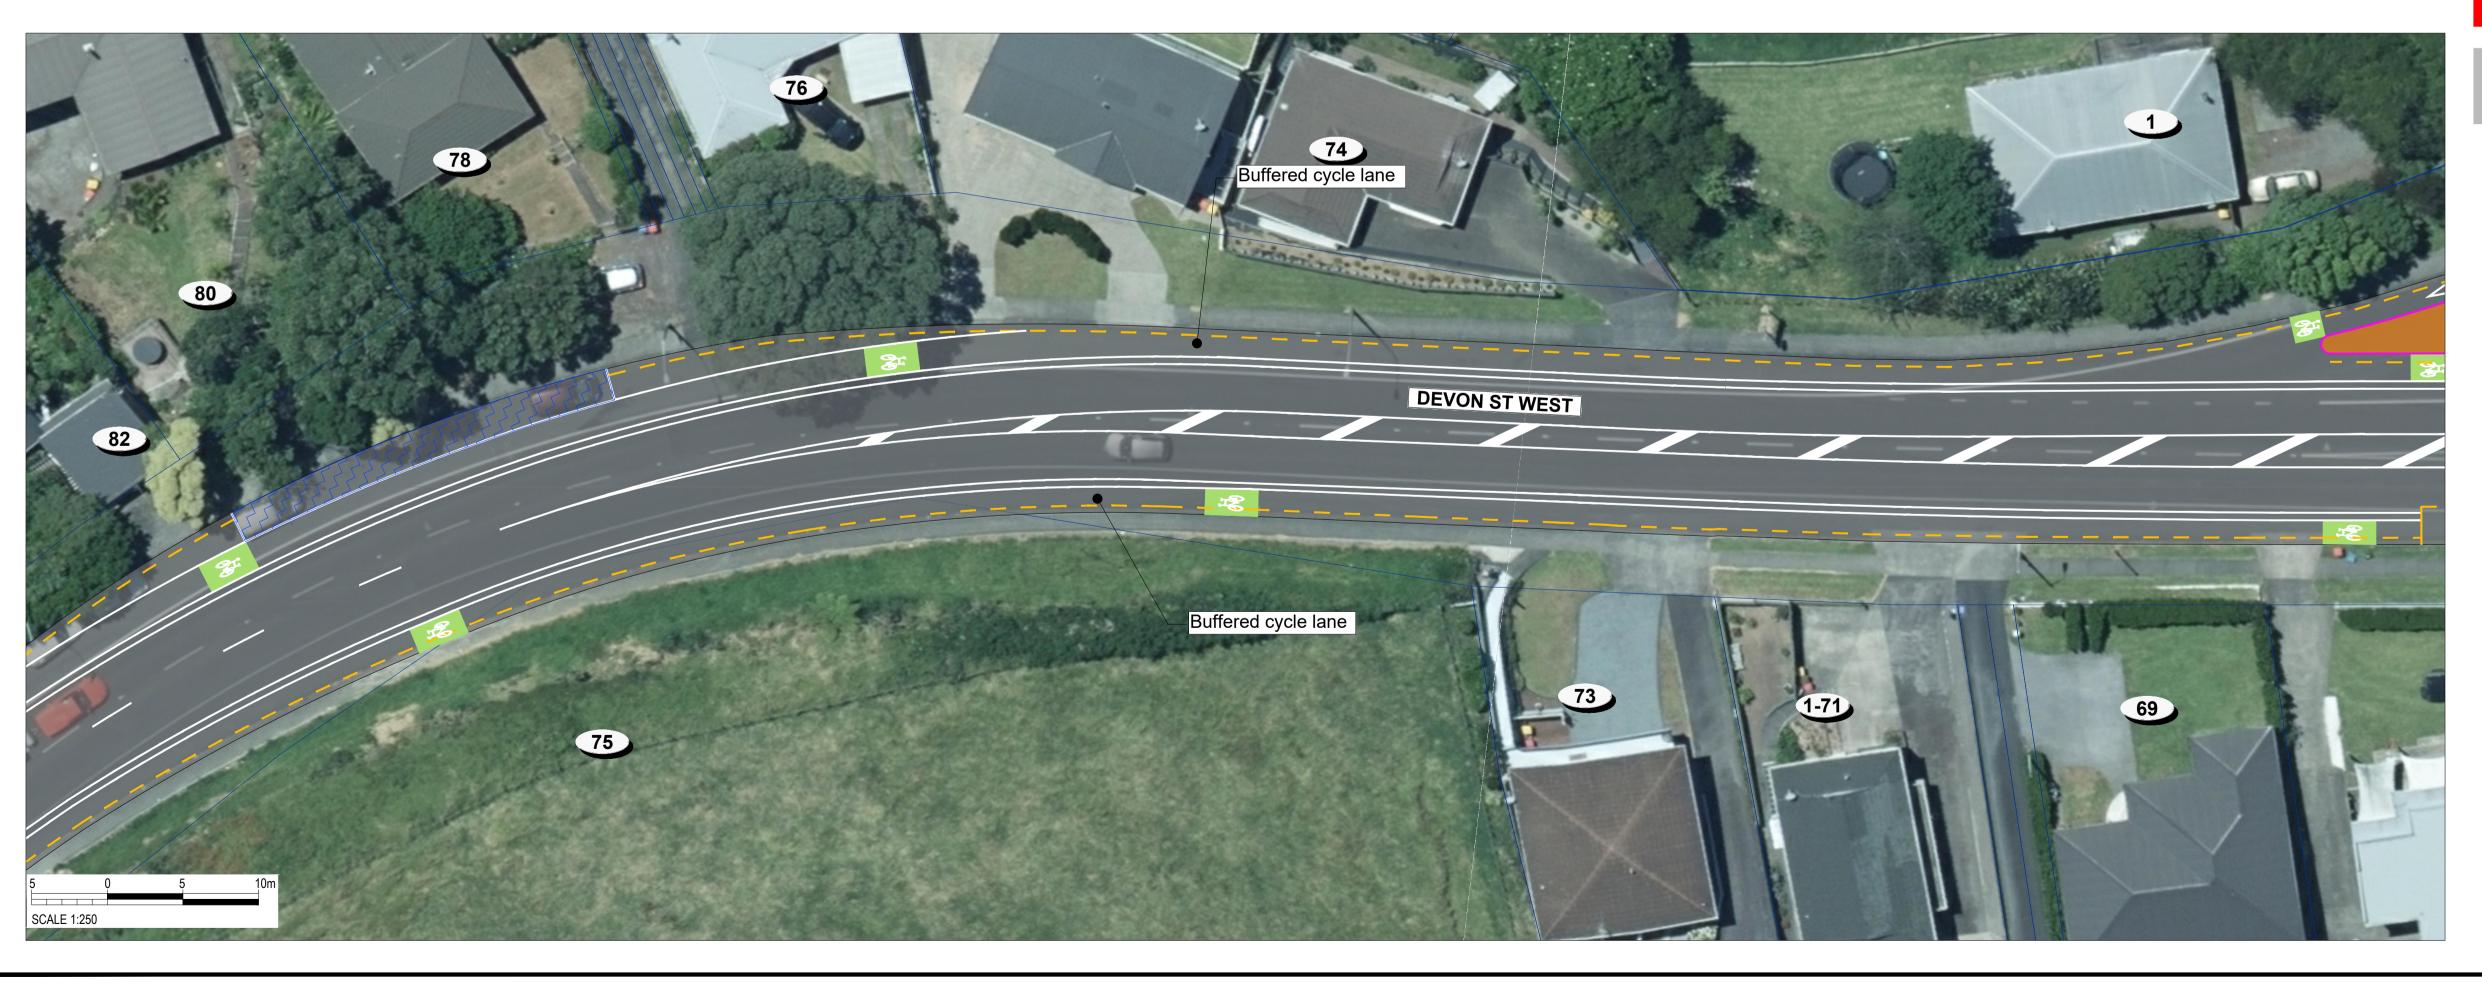

SCHEME DRAWING
THIS IS NOT A FINALISED DRAWING SET

**SCALE:** 1:500 @ A3 (1:250 @ A1)

South Road/Devon Street West (SH45)

Median island crossing point at Blagdon Shops (without raised safety platform)

Belair Avenue to Baylys Road Low Cost - Low Risk Project Sheet 02 Revised 9 April 24

PROPERTY BOUNDARY **EXISTING KERB** NEW KERB PROTECTED CYCLE LANE SHARED PATH FOOTPATH ROAD MARKINGS NO STOPPING LINE SHARED LANE MARKING RED SURFACE COLOURING TRAFFIC ISLAND GRASS / LANDSCAPING NEW / RELOCATED BUS SHELTER TACTILE PAVERS (LAYOUT INDICATIVE) ON-STREET PARKING EXISTING PARKING TIME RESTRICTION TO REMAIN P10 Colourings shown are to distinguish the various facility types and design elements and may not reflect their actual colours.