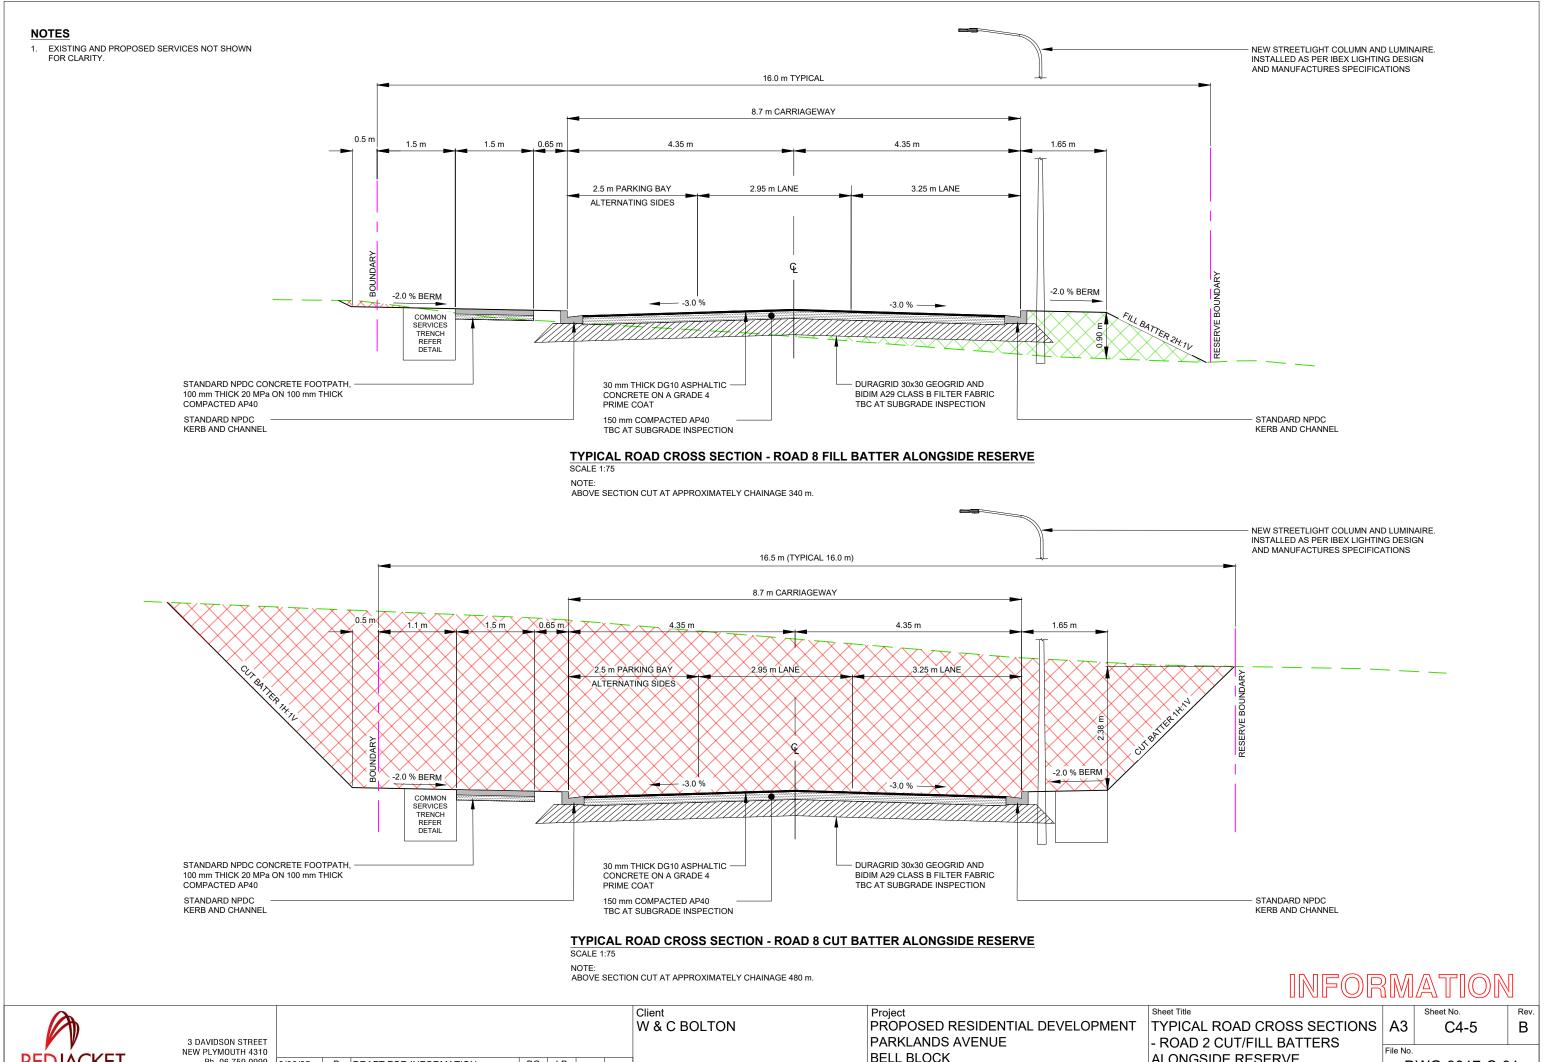

EXISTING AND PROPOSED SERVICES NOT SHOWN FOR CLARITY.

TYPICAL ROAD CROSS SECTIONS | A3 - ROAD 8

INFORMATION Sheet No. В

BELL BLOCK

ALONGSIDE RESERVE