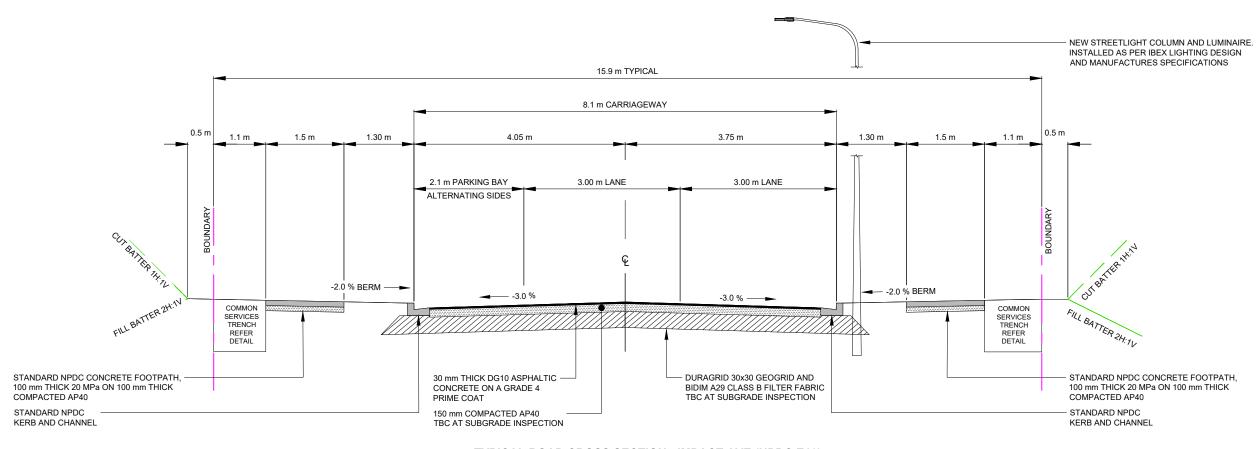

## **TYPICAL ROAD CROSS SECTION - IMPACT AVE (NPDC E12)**

NOTE: IMPACT AVE EXTENSION CARRIAGEWAY WIDTH MATCHED INTO IMPACT AVE.

3 DAVIDSON STREET NEW PLYMOUTH 4310

BC LB - -BY CHD VER APP Project
PROPOSED RESIDENTIAL DEVELOPMENT PARKLANDS AVENUE BELL BLOCK