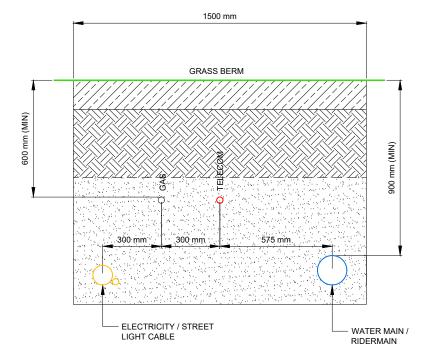

## **COMMON SERVICES TRENCH**

SCALE 1:20

3 DAVIDSON STREET
NEW PLYMOUTH 4310
Ph. 06 759 0999
© COPYRIGHT RED JACKET LTD

3/06/25
B
DRAFT FOR INFORMATION
DATE
REV REV RECORD BC LB - -BY CHD VER APP

Client W & C BOLTON

Project
PROPOSED RESIDENTIAL DEVELOPMENT
PARKLANDS AVENUE

Sheet Title
SERVICE TRENCH DETAIL BELL BLOCK

Sheet No. А3 C4-4 В

Ph. 06 759 0999 © COPYRIGHT RED JACKET LTD

BC LB - -3/06/25 B DRAFT FOR INFORMATION DATE REV REV RECORD BY CHD VER APP