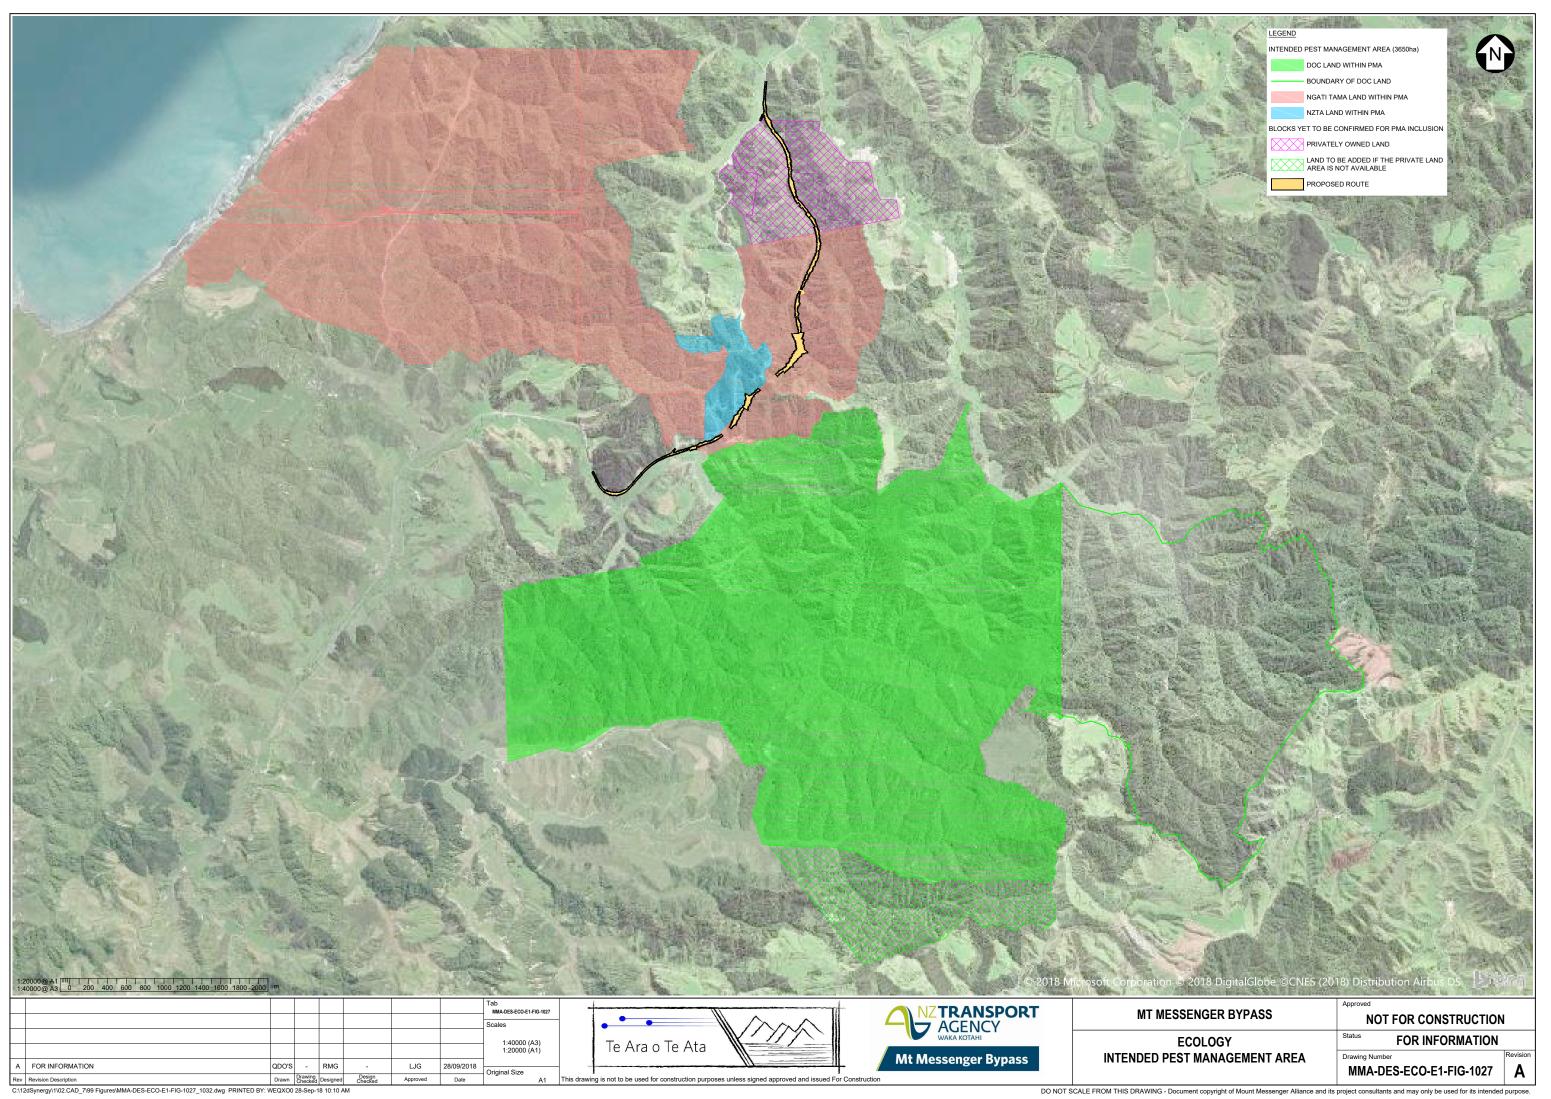

## LEGEND

HE INTENDED PMA

PORTION OF THE WIDER PMA OUTSIDE THE INTENDED PMA

ALTERNATIVE PMA

PROPOSED ROUTE

STUDY AREA (11km RADIUS)

MT MESSENGER BYPASS NOT FOR CONSTRUCTION Status FOR INFORMATION ECOLOGY THE STUDY AREA AND THE Drawing Number MMA-DES-ECO-E1-FIG-1030 ALTERNATIVE PEST MANAGEMENT AREA

DO NOT SCALE FROM THIS DRAWING - Document copyright of Mount Messenger Alliance and its project consultants and may only be used for its intended purpose.

n Earthstar Geographics Sl

Α



DO NOT SCALE FROM THIS DRAWING - Document copyright of Mount Messenger Alliance and its project consultants and may only be used for its intended purpose.