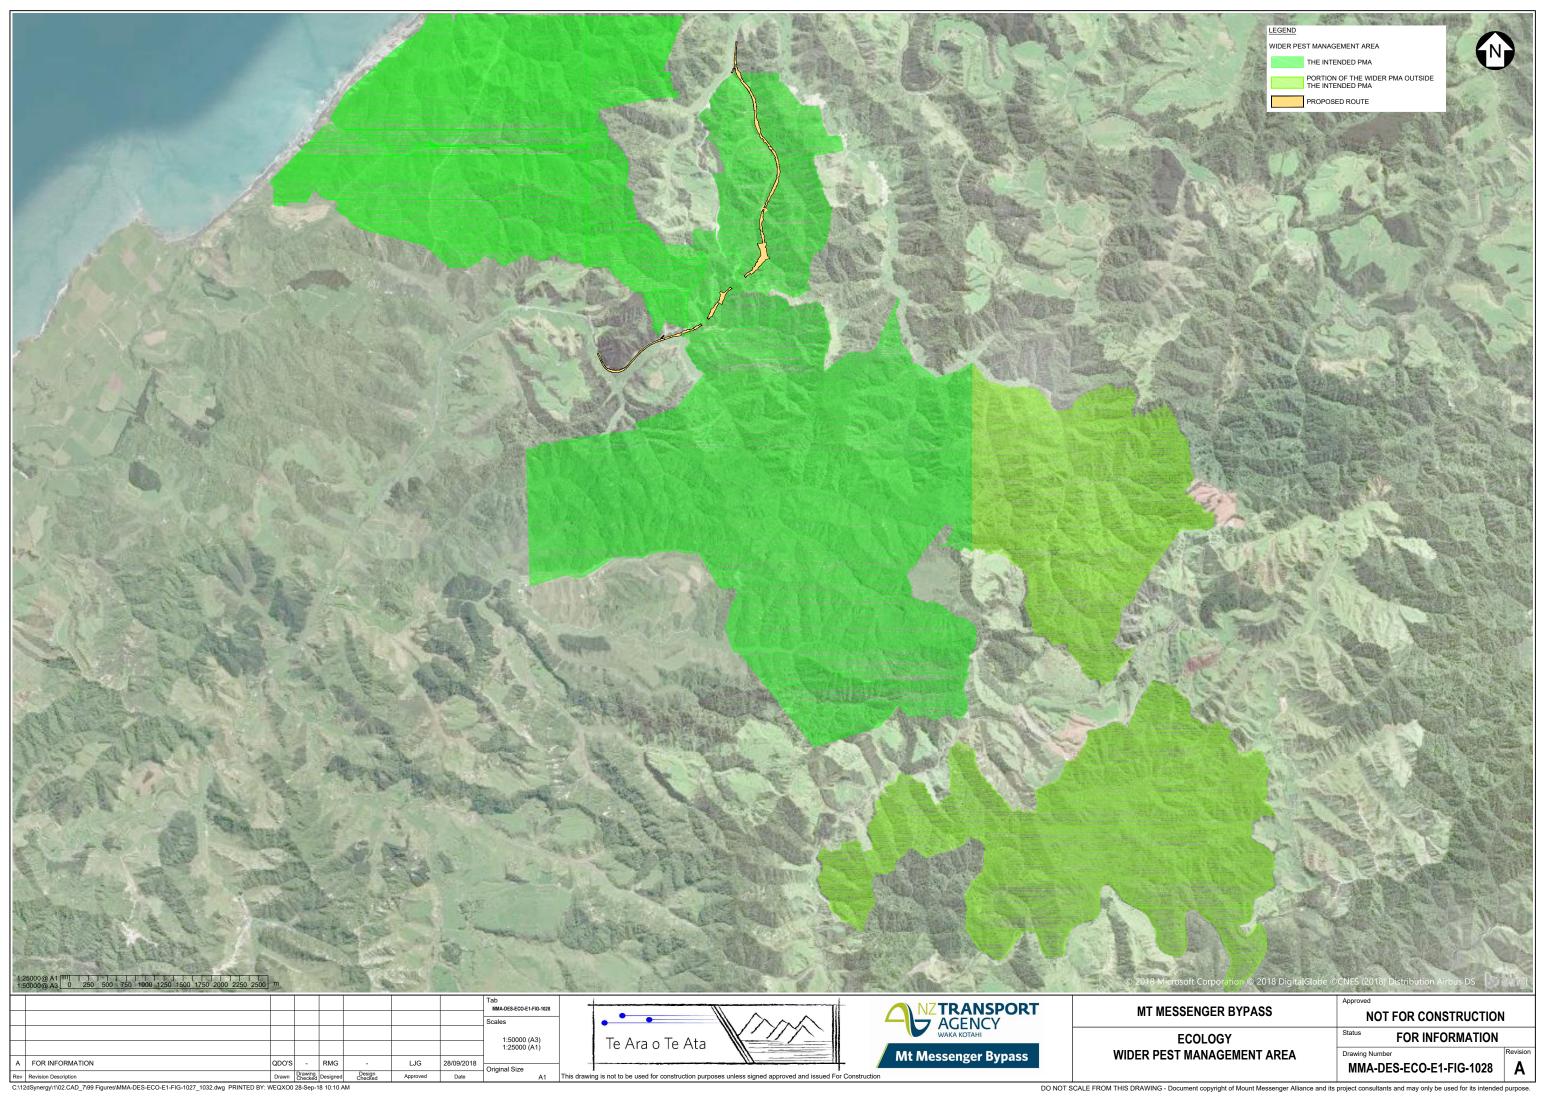

## LEGEND

HE INTENDED PMA

PORTION OF THE WIDER PMA OUTSIDE THE INTENDED PMA

ALTERNATIVE PMA

PROPOSED ROUTE

STUDY AREA (11km RADIUS)

MT MESSENGER BYPASS NOT FOR CONSTRUCTION Status FOR INFORMATION ECOLOGY THE STUDY AREA AND THE Drawing Number MMA-DES-ECO-E1-FIG-1030 ALTERNATIVE PEST MANAGEMENT AREA

DO NOT SCALE FROM THIS DRAWING - Document copyright of Mount Messenger Alliance and its project consultants and may only be used for its intended purpose.

n Earthstar Geographics Sl

Α



DO NOT SCALE FROM THIS DRAWING - Document copyright of Mount Messenger Alliance and its project consultants and may only be used for its intended purpose.