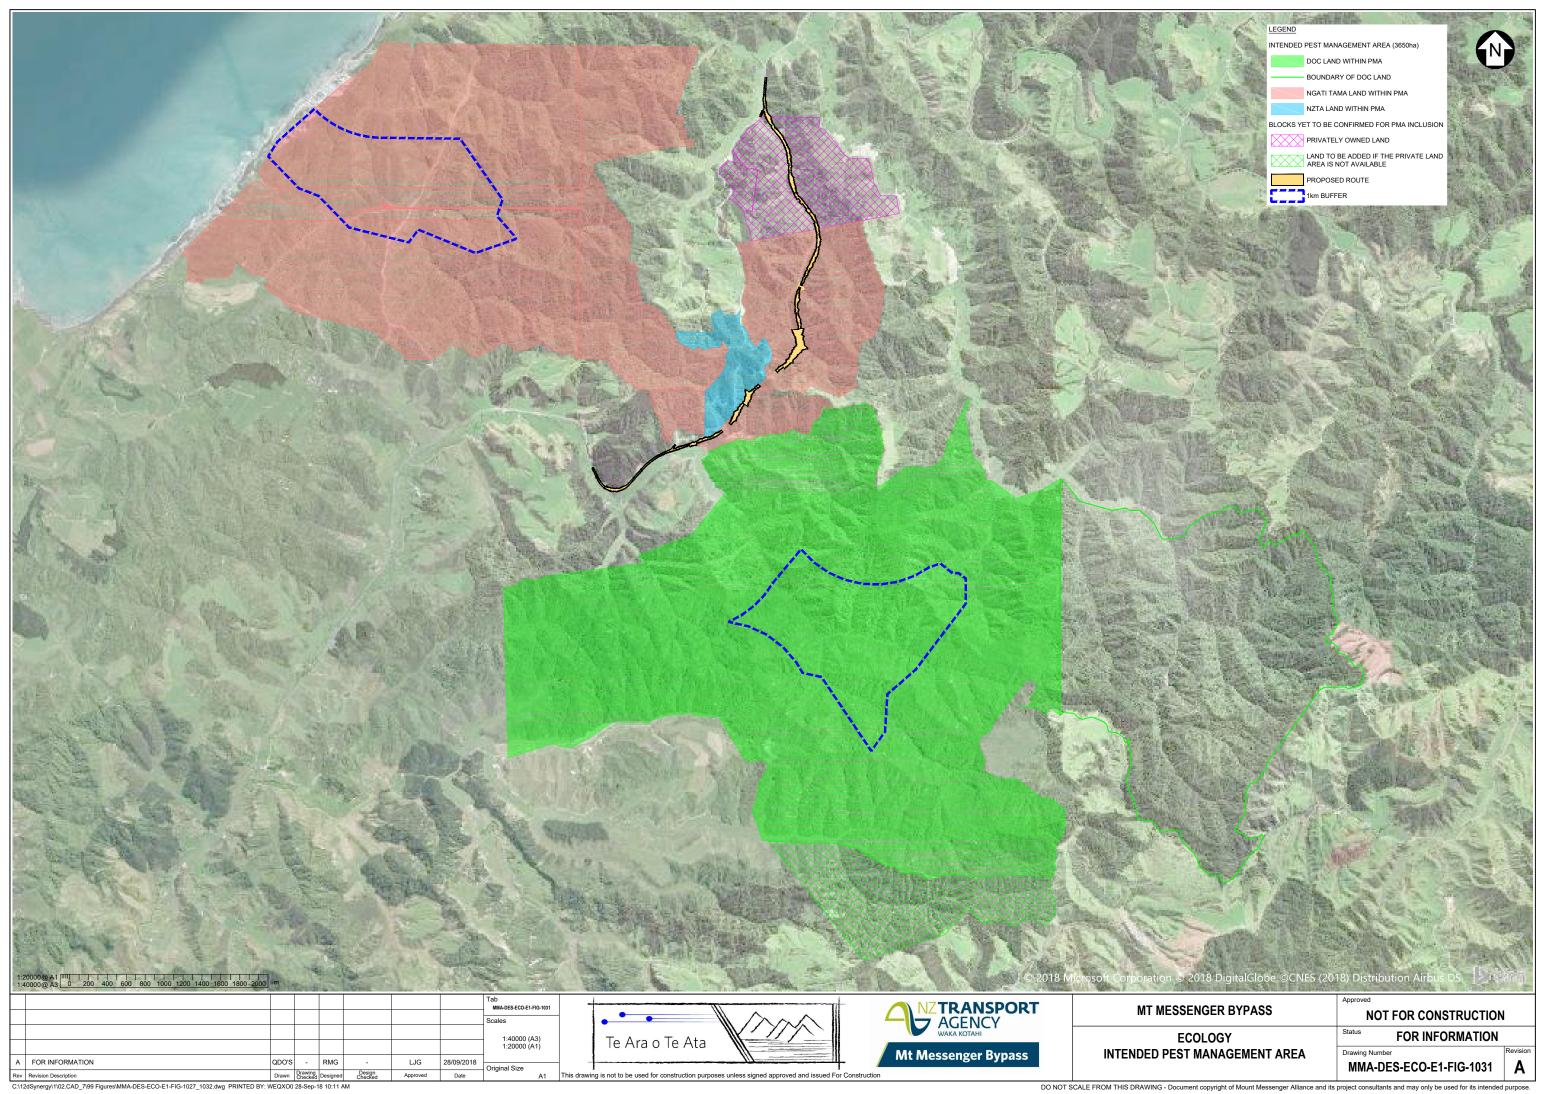

## LEGEND

HE INTENDED PMA

PORTION OF THE WIDER PMA OUTSIDE THE INTENDED PMA

ALTERNATIVE PMA

PROPOSED ROUTE

STUDY AREA (11km RADIUS)

MT MESSENGER BYPASS NOT FOR CONSTRUCTION Status FOR INFORMATION ECOLOGY THE STUDY AREA AND THE Drawing Number MMA-DES-ECO-E1-FIG-1030 ALTERNATIVE PEST MANAGEMENT AREA