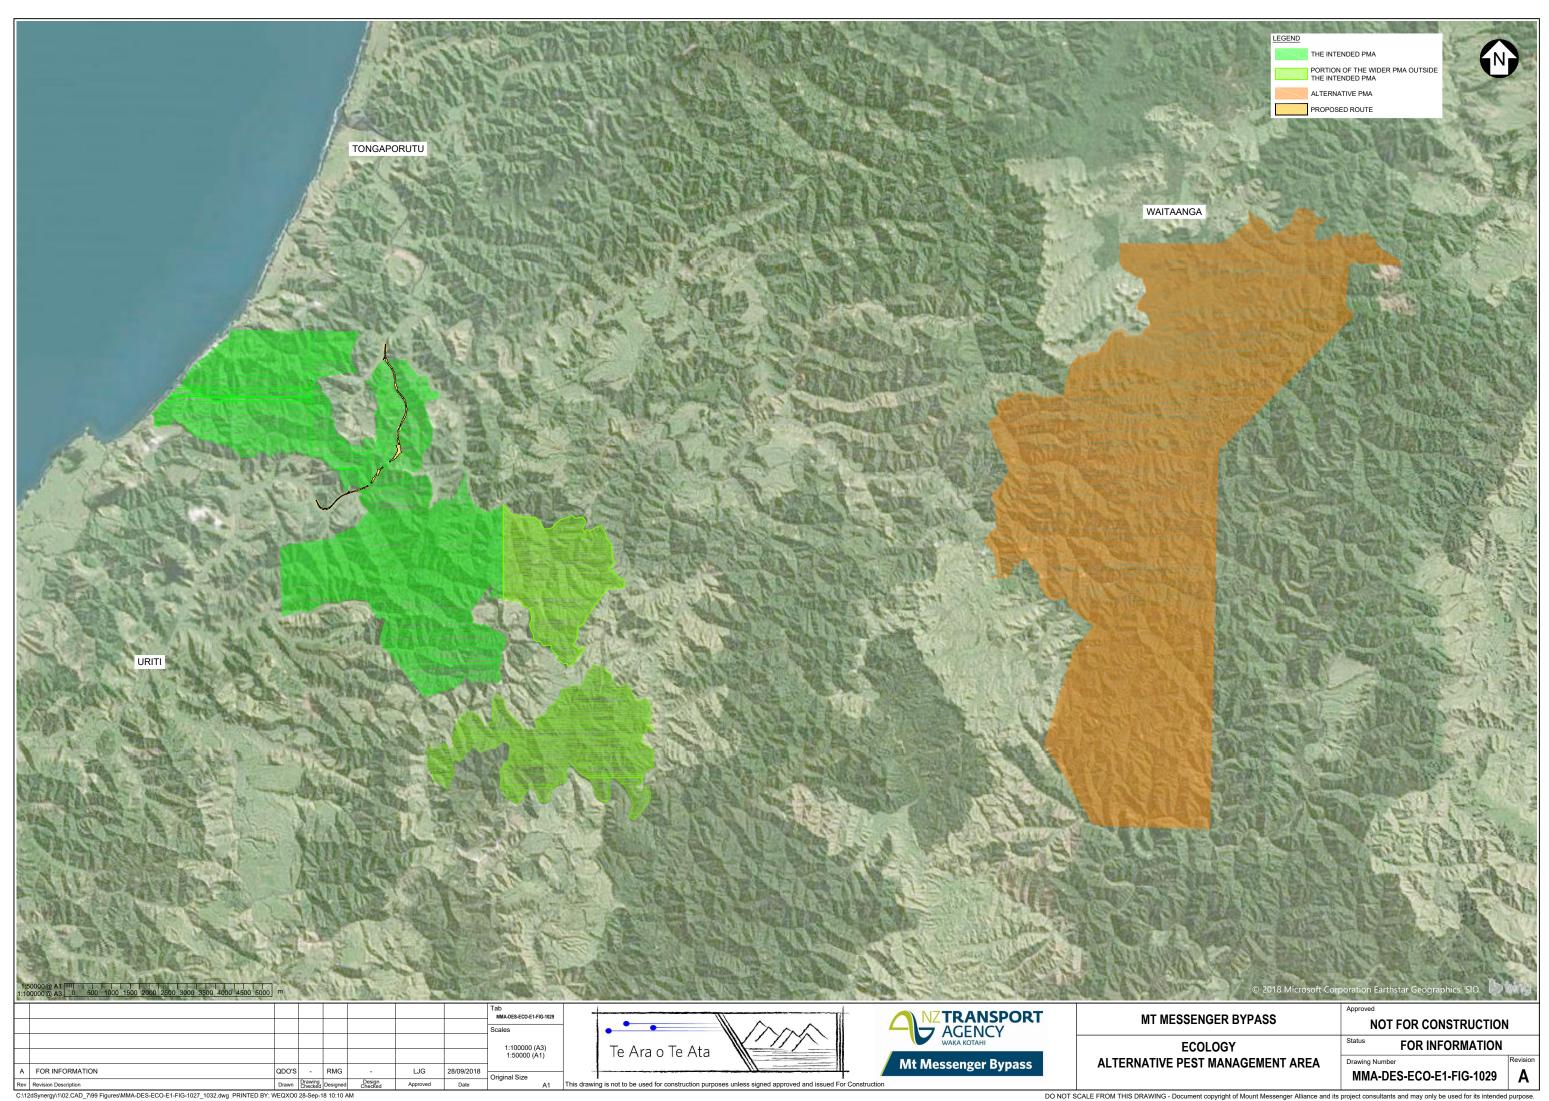

## LEGEND

HE INTENDED PMA

PORTION OF THE WIDER PMA OUTSIDE THE INTENDED PMA

ALTERNATIVE PMA

PROPOSED ROUTE

STUDY AREA (11km RADIUS)

MT MESSENGER BYPASS NOT FOR CONSTRUCTION Status FOR INFORMATION ECOLOGY THE STUDY AREA AND THE Drawing Number MMA-DES-ECO-E1-FIG-1030 ALTERNATIVE PEST MANAGEMENT AREA

DO NOT SCALE FROM THIS DRAWING - Document copyright of Mount Messenger Alliance and its project consultants and may only be used for its intended purpose.

n Earthstar Geographics Sl

Α



DO NOT SCALE FROM THIS DRAWING - Document copyright of Mount Messenger Alliance and its project consultants and may only be used for its intended purpose.