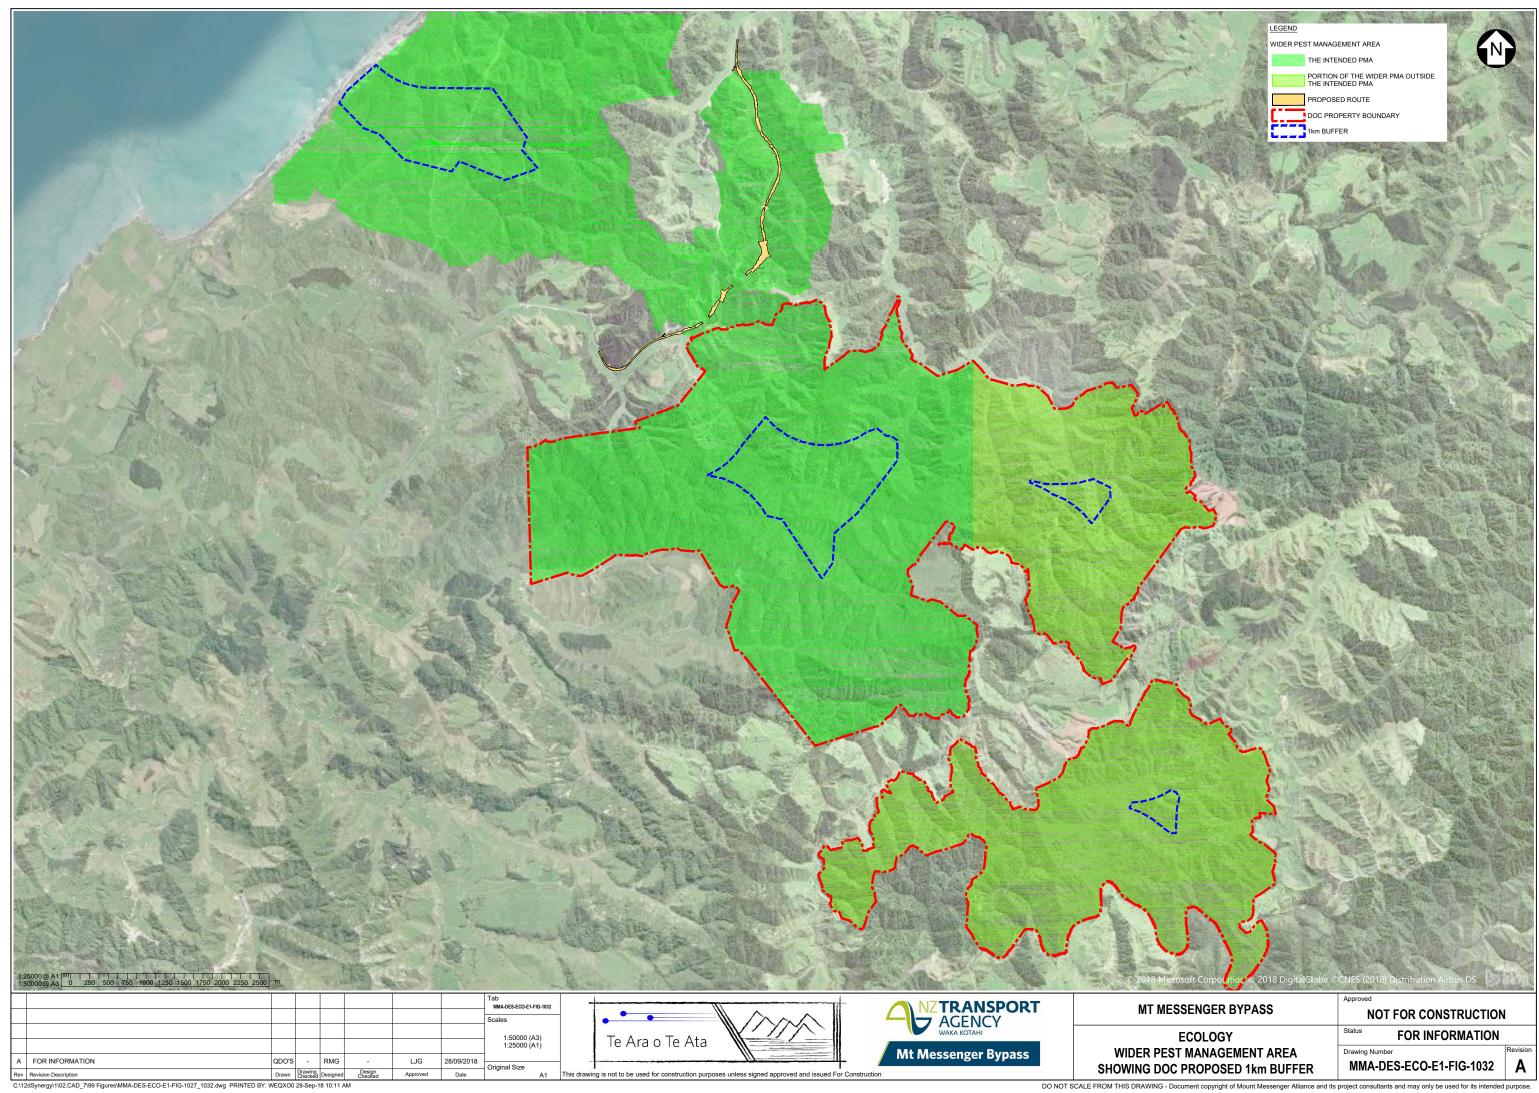

## LEGEND

HE INTENDED PMA

PORTION OF THE WIDER PMA OUTSIDE THE INTENDED PMA

ALTERNATIVE PMA

PROPOSED ROUTE

STUDY AREA (11km RADIUS)

MT MESSENGER BYPASS NOT FOR CONSTRUCTION Status FOR INFORMATION ECOLOGY THE STUDY AREA AND THE Drawing Number MMA-DES-ECO-E1-FIG-1030 ALTERNATIVE PEST MANAGEMENT AREA