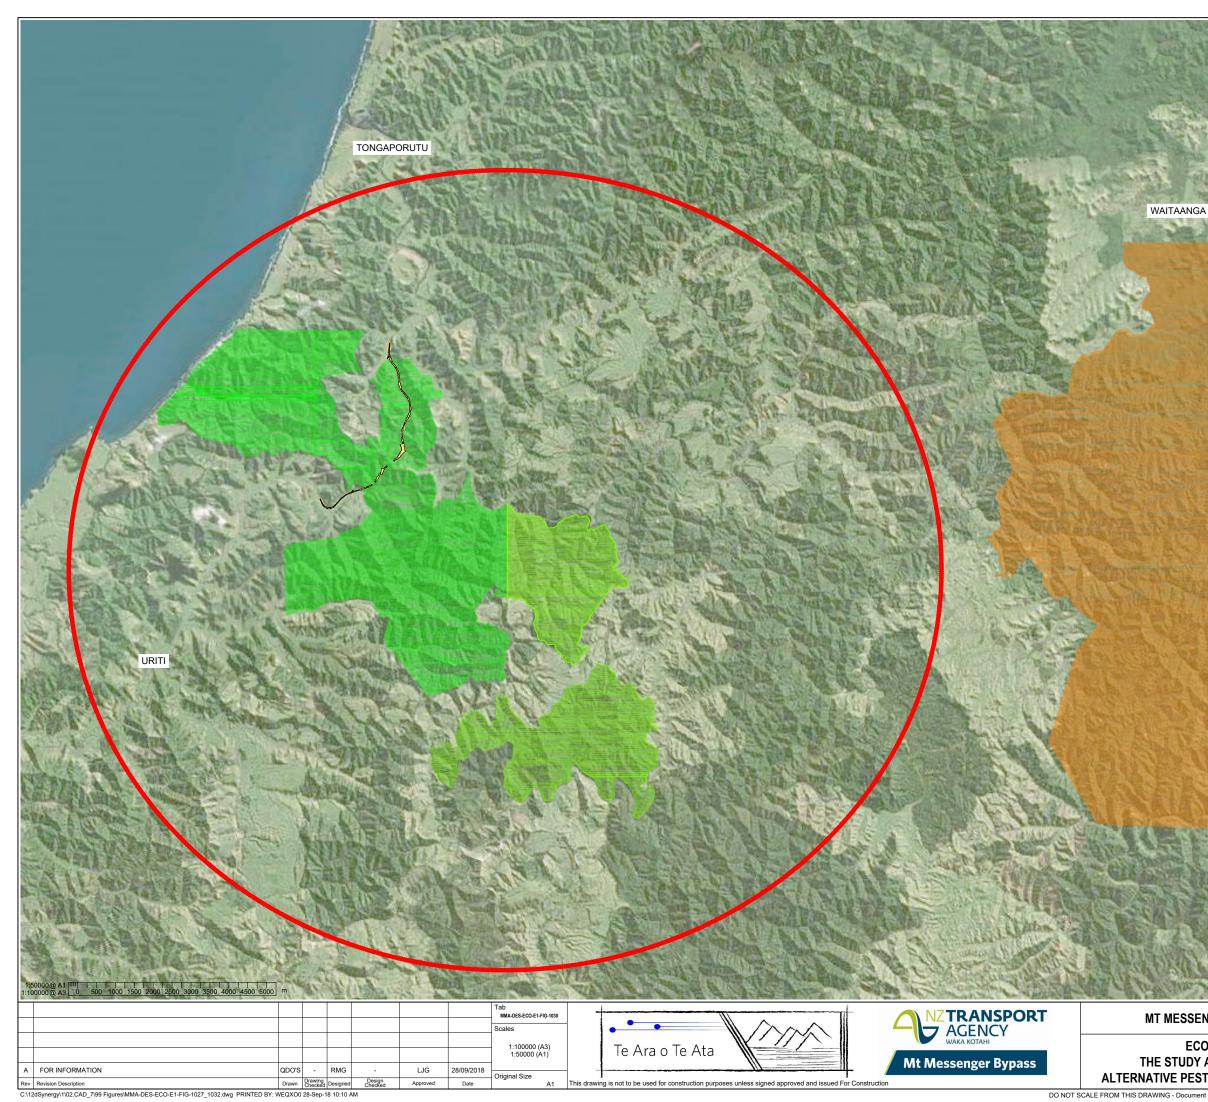

## LEGEND

HE INTENDED PMA

PORTION OF THE WIDER PMA OUTSIDE THE INTENDED PMA

ALTERNATIVE PMA

PROPOSED ROUTE

STUDY AREA (11km RADIUS)

MT MESSENGER BYPASS NOT FOR CONSTRUCTION Status FOR INFORMATION ECOLOGY THE STUDY AREA AND THE Drawing Number MMA-DES-ECO-E1-FIG-1030 ALTERNATIVE PEST MANAGEMENT AREA