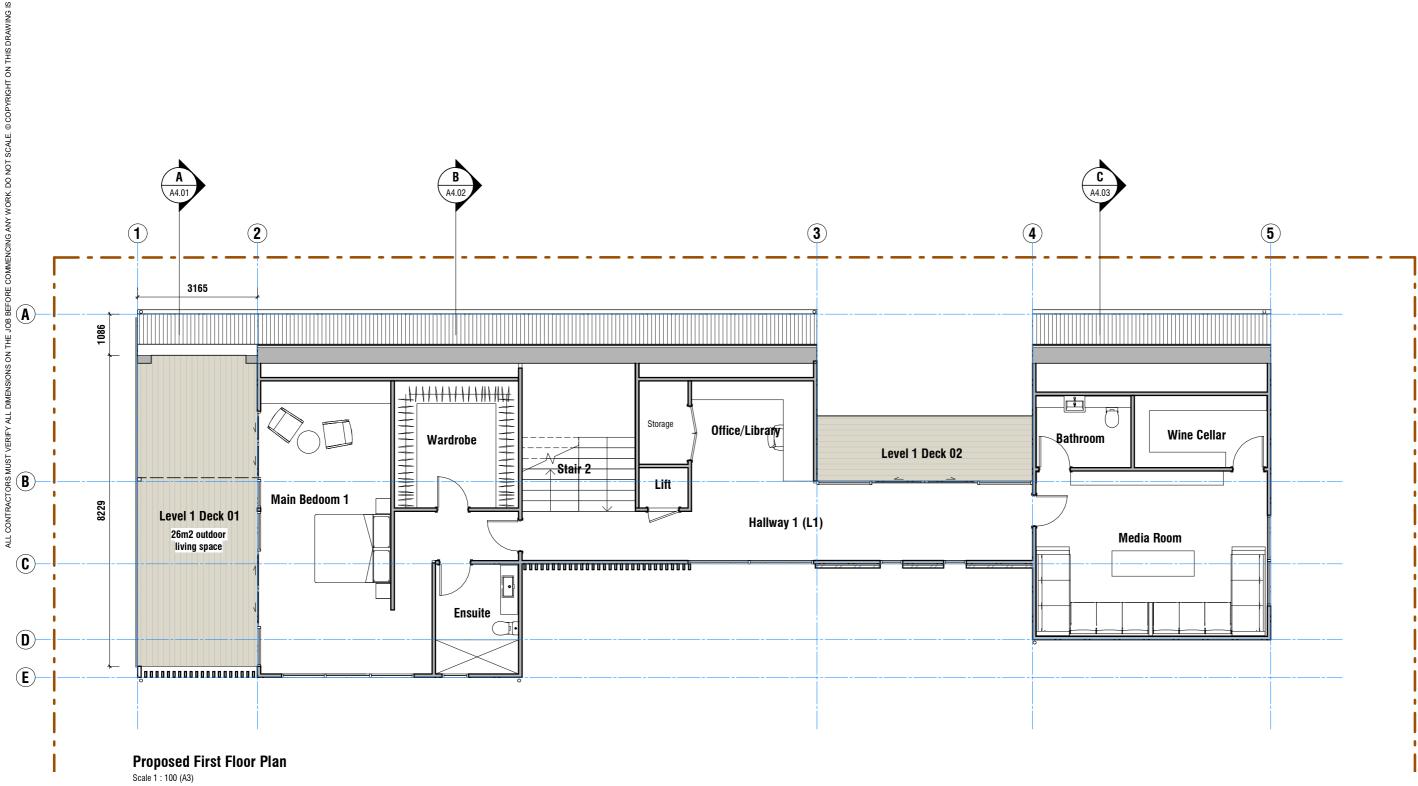

|                                                     |      | Drawing         | Title                 |                          |                 |                        |
|-----------------------------------------------------|------|-----------------|-----------------------|--------------------------|-----------------|------------------------|
| A 11.04.202<br>Rev Date                             | 1 5  | Propos          | 26 Woold              |                          |                 |                        |
| ORIGINAL<br>SIZE : A3<br>NOTE: PRINTED SHE<br>SCALE | 40mm | Job No.<br>6462 | Scale [A3]<br>1 : 100 | Drawing No. <b>A2.02</b> | Rev<br><b>A</b> | Issued for:<br>Concept |