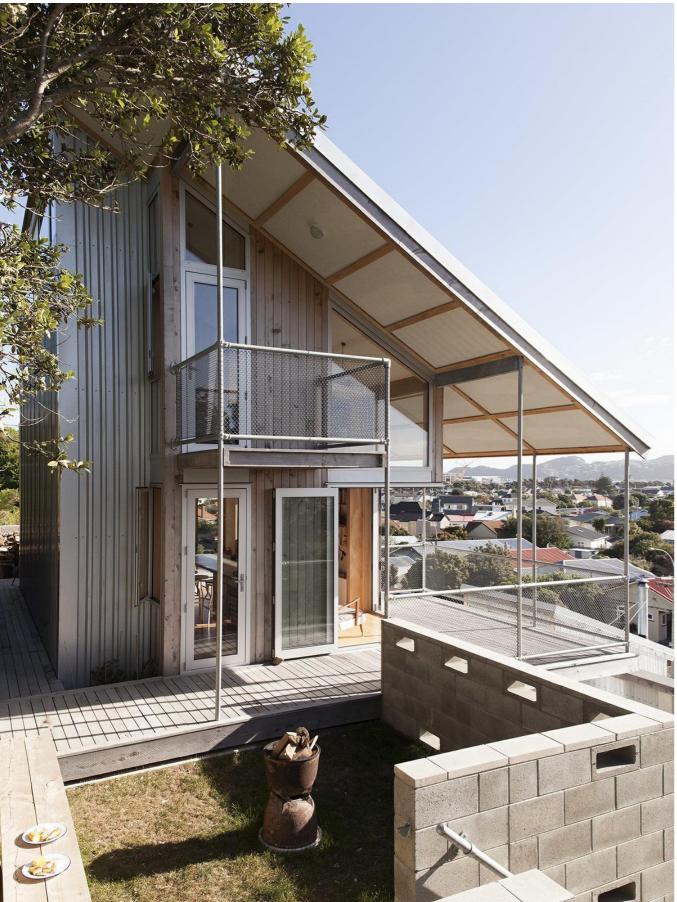

Description

Permitted Baseline Concept

Address

mbe Terrace, New Plymouth

Print Date Design 11/04/2025 8:52:46 am

| A 1<br>Rev                               | 11.04.2025<br>Date | Concept          | Design<br>Descript       | ion             |      | Drawing T<br>Precede | 26 Woo     |                          |                 |                        |
|------------------------------------------|--------------------|------------------|--------------------------|-----------------|------|----------------------|------------|--------------------------|-----------------|------------------------|
| ORIGINA<br>SIZE : A3<br>NOTE: P<br>SCALE |                    | L<br>ZE ACCURACY | l<br><u>only</u> . Not f | I<br>OR DRAWING | 40mm | Job No.<br>6462      | Scale [A3] | Drawing No. <b>A5.01</b> | Rev<br><b>A</b> | Issued for:<br>Concept |

Description Permitted Baseline Concept

Address

blcombe Terrace, New Plymouth

Print Date ot Design 11/04/2025 8:52:47 am

|                                                          |                               | Drawing                | Title      |                          |                 |                        |
|----------------------------------------------------------|-------------------------------|------------------------|------------|--------------------------|-----------------|------------------------|
| A 11.04.2025<br>Rev Date                                 | Concept Design<br>Description | Preced                 | 26 Woold   |                          |                 |                        |
| ORIGINAL<br>SIZE : A3<br>NOTE: PRINTED SHEET SI<br>SCALE | 40mm                          | Job No.<br><b>6462</b> | Scale [A3] | Drawing No. <b>A5.02</b> | Rev<br><b>A</b> | Issued for:<br>Concept |

Description Permitted Baseline Concept

Address

Icombe Terrace, New Plymouth

Print Date ot Design 11/04/2025 8:52:47 am

|                                   |                    |                                                    |           | Drawing         | Title      |                          |                 |                        |
|-----------------------------------|--------------------|----------------------------------------------------|-----------|-----------------|------------|--------------------------|-----------------|------------------------|
| A<br>Rev                          | 11.04.2025<br>Date | Concept Design<br>Description                      |           | Preced          | ent Images |                          | 26 Wool         |                        |
| ORIGI<br>SIZE :<br>NOTE:<br>SCALE | A3 PRINTED SHEET S | I I I<br>IZE ACCURACY <u>ONLY</u> , NOT FOR DRAWIN | 40mm<br>J | Job No.<br>6462 | Scale [A3] | Drawing No. <b>A5.03</b> | Rev<br><b>A</b> | Issued for:<br>Concept |