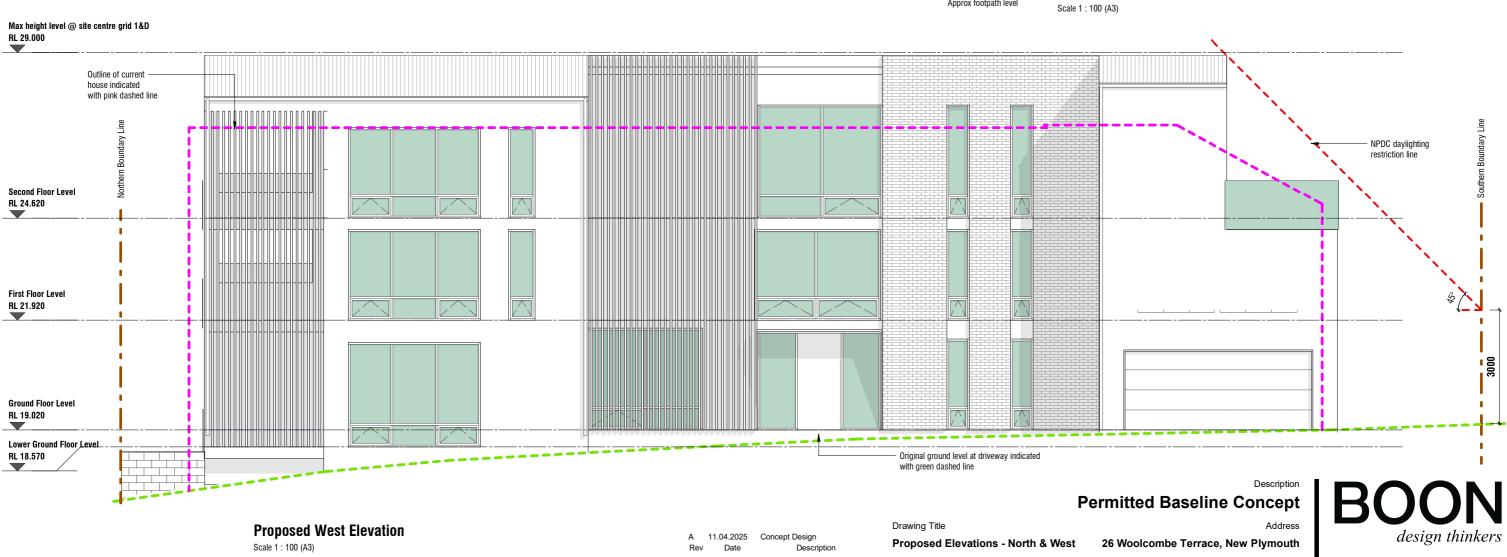

Job No.

6462 1 : 100

40mm

Scale [A3]

Drawing No.

A3.01 A

Rev

Max height level @ site centre grid 1&D RL 29.000

# **Proposed North Elevation**

A/131 Courtenay St, New Plymouth 4310, New Zealand P/06 757 3200 E/office@boon.co.nz W/boon.co.nz

Print Date Concept Design 11/04/2025 8:52:35 am

|                                    |                    |                                                   |            | Diawing         |                       |                          |                 |                        |
|------------------------------------|--------------------|---------------------------------------------------|------------|-----------------|-----------------------|--------------------------|-----------------|------------------------|
| A<br>Rev                           | 11.04.2025<br>Date | Concept Design<br>Description                     |            | Propos          | 26 Woold              |                          |                 |                        |
| RIGIN<br>IZE : I<br>IOTE:<br>ICALE | A3 L               | L L I<br>ZE ACCURACY <u>ONLY</u> . NOT FOR DRAWIN | 40mm<br>IG | Job No.<br>6462 | Scale [A3]<br>1 : 100 | Drawing No. <b>A3.02</b> | Rev<br><b>A</b> | Issued for:<br>Concept |