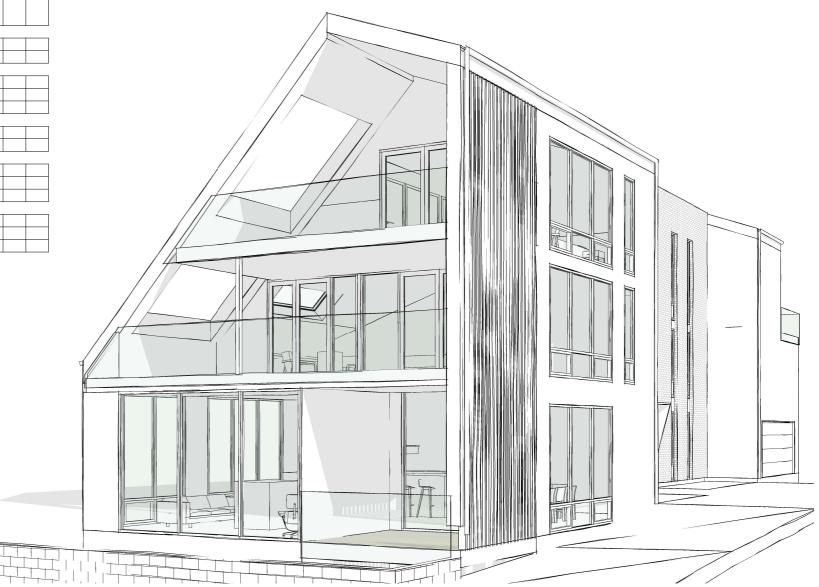

|  |   |                     |
| A5.01                 | Precedent Images                                        | A                 | A              |                |  |    |        |        |       |        |          |       |        |       |       |  |   | $ \longrightarrow $ |
| A5.02                 | Precedent Images                                        | A                 | A              | $ \rightarrow$ |  |    |        |        |       |        |          |       |        |       |       |  |   |                     |
| A5.03                 | Precedent Images                                        | A                 | Α              |                |  |    |        |        |       |        |          |       |        |       |       |  |   |                     |



|                              |                    |                                          |      | Drawing         | Title                 |                          |          |                        |
|------------------------------|--------------------|------------------------------------------|------|-----------------|-----------------------|--------------------------|----------|------------------------|
| A<br>Rev                     | 11.04.2025<br>Date | Concept Design<br>Description            |      | Drawin          | 26 Woold              |                          |          |                        |
| ORIG<br>SIZE<br>NOTE<br>SCAL | : A3 C SHEET S     | I I<br>IZE ACCURACY <u>ONLY</u> , NOT FC | 40mm | Job No.<br>6462 | Scale [A3]<br>1 : 100 | Drawing No. <b>A0.01</b>