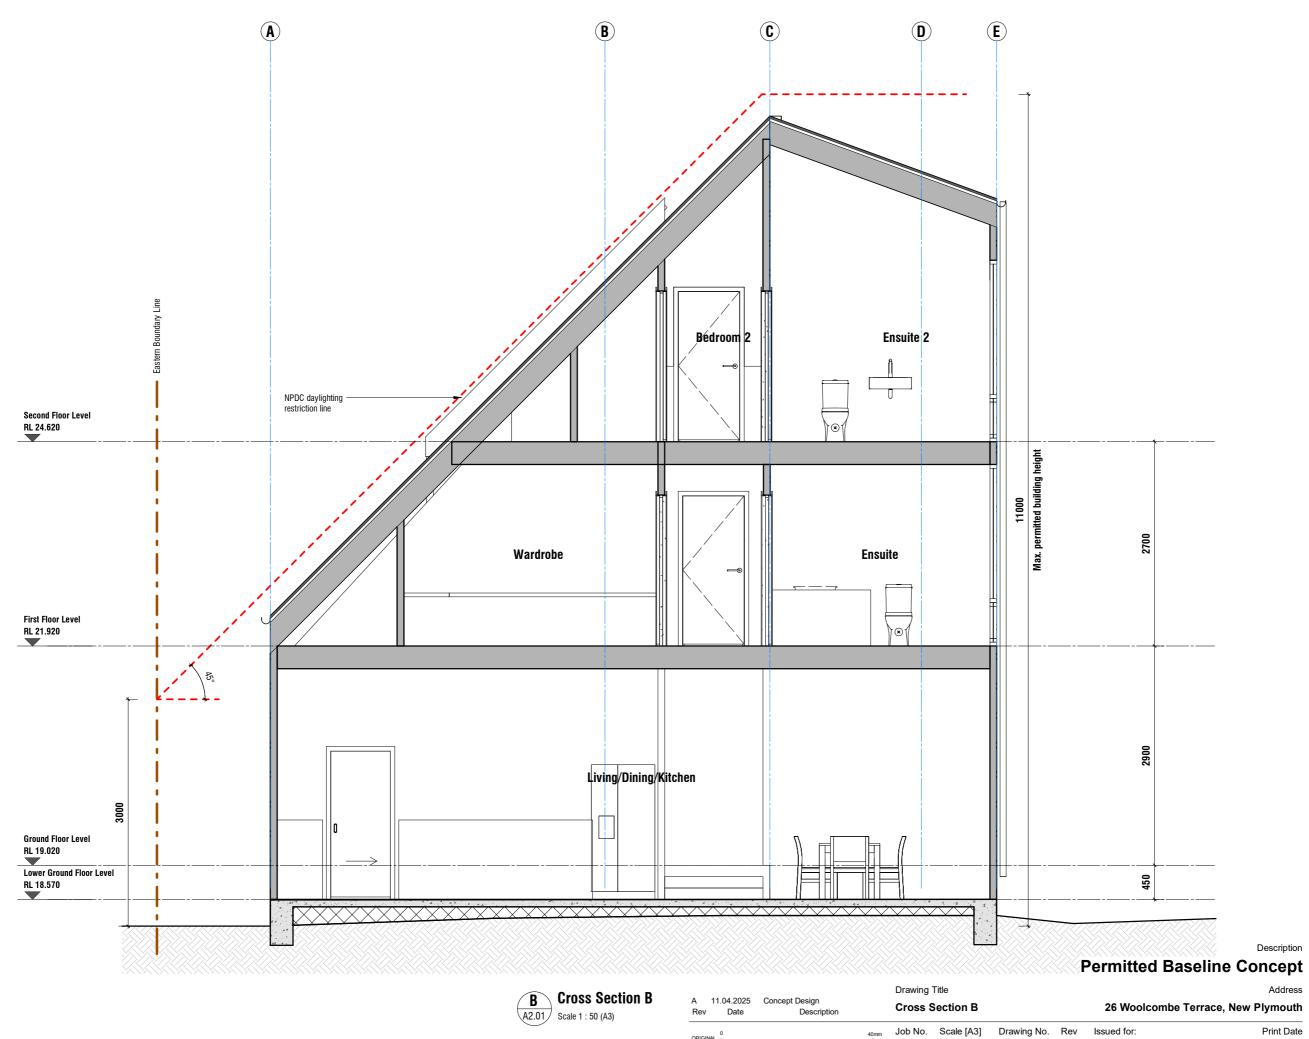

# -Permitted Baseline Concept

Address

26 Woolcombe Terrace, New Plymouth

Print Date Concept Design 11/04/2025 8:52:45 am

ORIGINAL SIZE: A3 I I I NOTE: PRINTED SHEET SIZE ACCURACY <u>ONLY</u>. NOT FOR DRAWING SCALE

6462 1:50

A4.02

Α

Description

Address

Print Date Concept Design 11/04/2025 8:52:45 am

| A 11.04.2025<br>Rev Date                                | Concept Design<br>Description | Drawing Title<br>Cross Section C  |                          |                 | 26 Woolcom                |
|---------------------------------------------------------|-------------------------------|-----------------------------------|--------------------------|-----------------|---------------------------|
| ORIGINAL<br>SIZE : A3<br>NOTE: PRINTED SHEET S<br>SCALE | 40mm                          | Job No. Scale [A3]<br>6462 1 : 50 | Drawing No. <b>A4.03</b> | Rev<br><b>A</b> | Issued for:<br>Concept De |