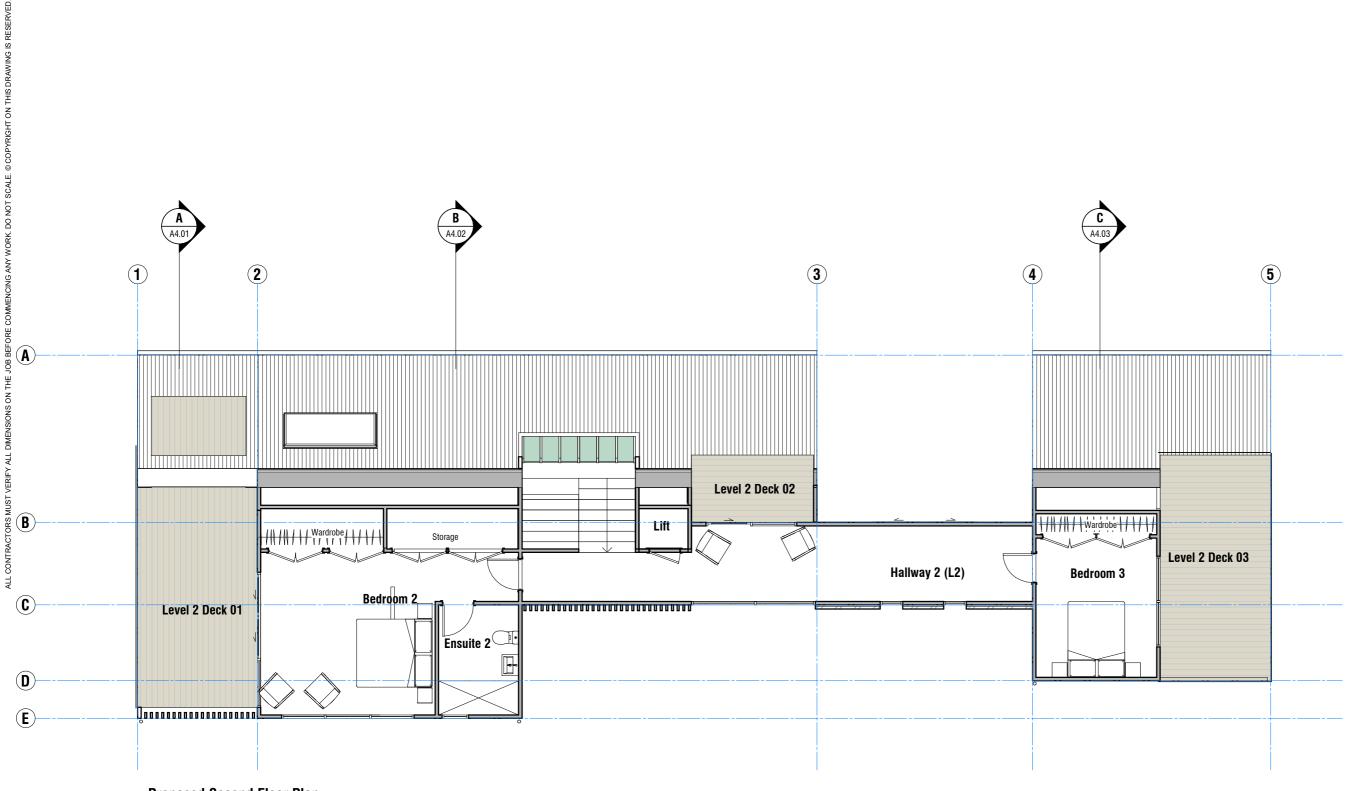

Proposed Second Floor Plan Scale 1 : 100 (A3)

|                                            |                                               |                                                             | Drawing         | Drawing Title              |                          |                 |                        |  |  |  |  |  |
|--------------------------------------------|-----------------------------------------------|-------------------------------------------------------------|-----------------|----------------------------|--------------------------|-----------------|------------------------|--|--|--|--|--|
| A 1<br>Rev                                 | 11.04.2025 Concept Design<br>Date Description |                                                             | Propo           | Proposed Second Floor Plan |                          |                 |                        |  |  |  |  |  |
| ORIGINAL<br>SIZE : A3<br>NOTE: PR<br>SCALE |                                               | 401<br>L L L J<br>ZE ACCURACY <u>ONLY</u> . NOT FOR DRAWING | Job No.<br>6462 | Scale [A3]<br>1 : 100      | Drawing No. <b>A2.03</b> | Rev<br><b>A</b> | Issued for:<br>Concept |  |  |  |  |  |