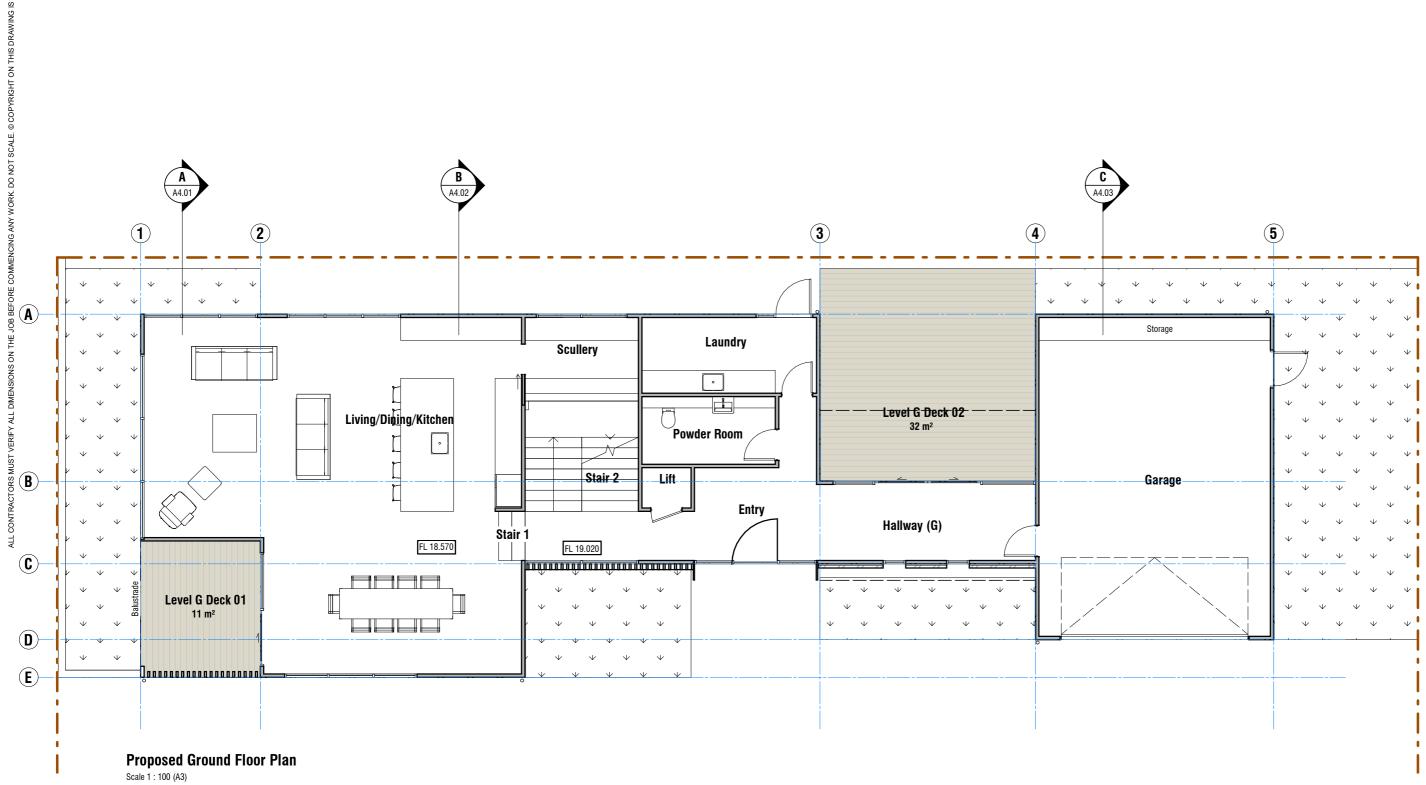

Print Date Concept Design 11/04/2025 8:52:28 am

SERVED.

L.

|                                            |                   |                               |                |                |            | Drawing         | Title                 |                             |                 |                        |
|--------------------------------------------|-------------------|-------------------------------|----------------|----------------|------------|-----------------|-----------------------|-----------------------------|-----------------|------------------------|
| A 1<br>Rev                                 | 1.04.2025<br>Date | Concept Design<br>Description |                | Propos         | 26 Woold   |                 |                       |                             |                 |                        |
| ORIGINAL<br>SIZE : A3<br>NOTE: PR<br>SCALE |                   | I<br>IZE ACCURACY             | I<br>ONLY. NOT | I<br>FOR DRAWI | 40mm<br>NG | Job No.<br>6462 | Scale [A3]<br>1 : 100 | Drawing No.<br><b>A2.01</b> | Rev<br><b>A</b> | lssued for:<br>Concept |