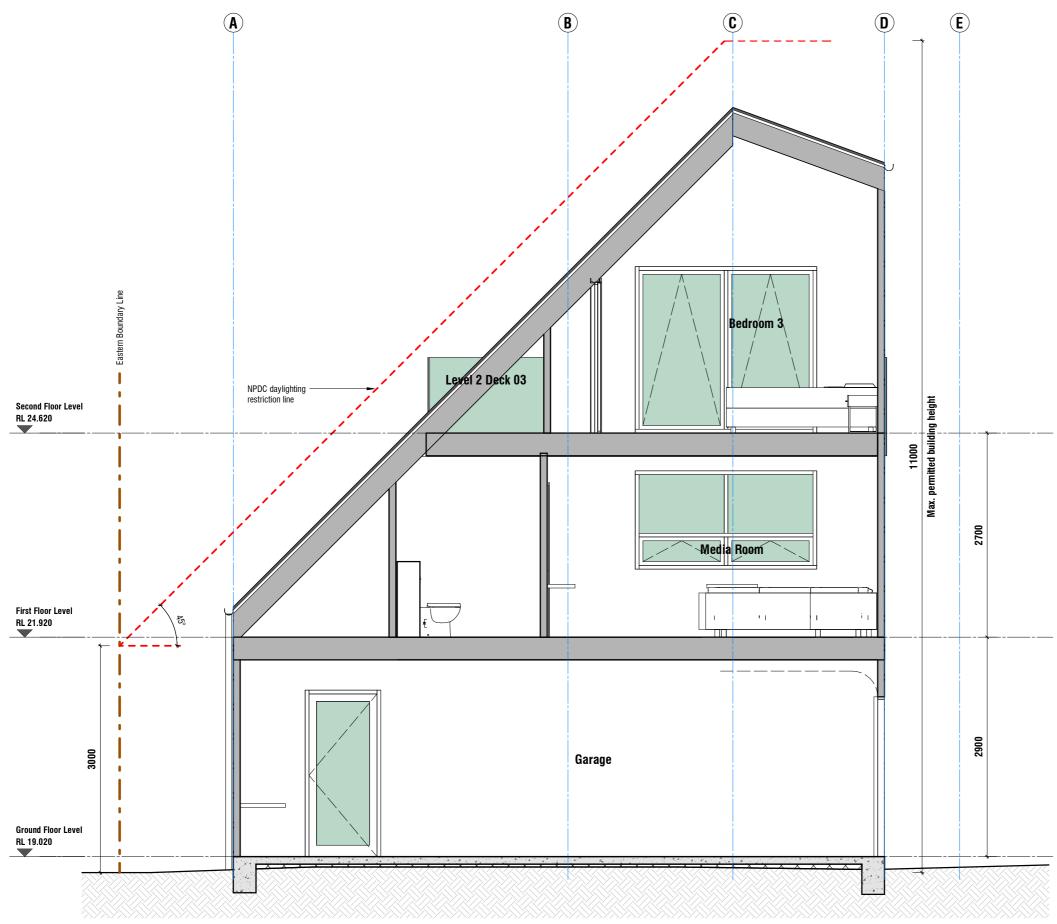

6462 1:50

A4.02

Α

Description

Address

Print Date Concept Design 11/04/2025 8:52:45 am

| A 11.04.2025<br>Rev Date                                | Concept Design<br>Description | Drawing Title<br>Cross Section C  |                          |                 | 26 Woolcom                |
|---------------------------------------------------------|-------------------------------|-----------------------------------|--------------------------|-----------------|---------------------------|
| ORIGINAL<br>SIZE : A3<br>NOTE: PRINTED SHEET S<br>SCALE | 40mm                          | Job No. Scale [A3]<br>6462 1 : 50 | Drawing No. <b>A4.03</b> | Rev<br><b>A</b> | Issued for:<br>Concept De |