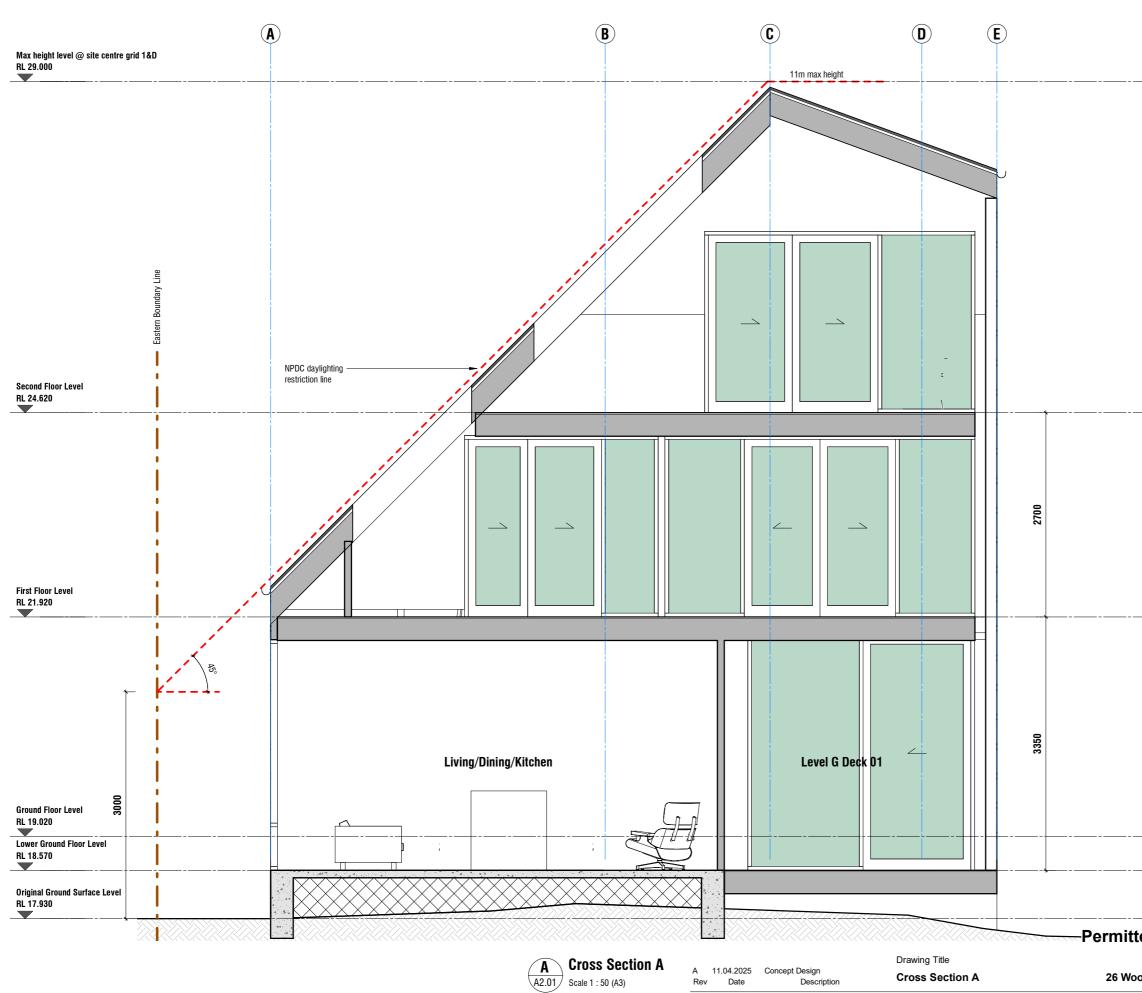

ALL

E

ORIGINAL SIZE: A3 L L L L NOTE: PRINTED SHEET SIZE ACCURACY <u>ONLY</u>. NOT FOR DRAWING SCALE

Job No. Drawing No. Rev Scale [A3] Issued for: 40mm 6462 1:50 A4.01 Α

Description