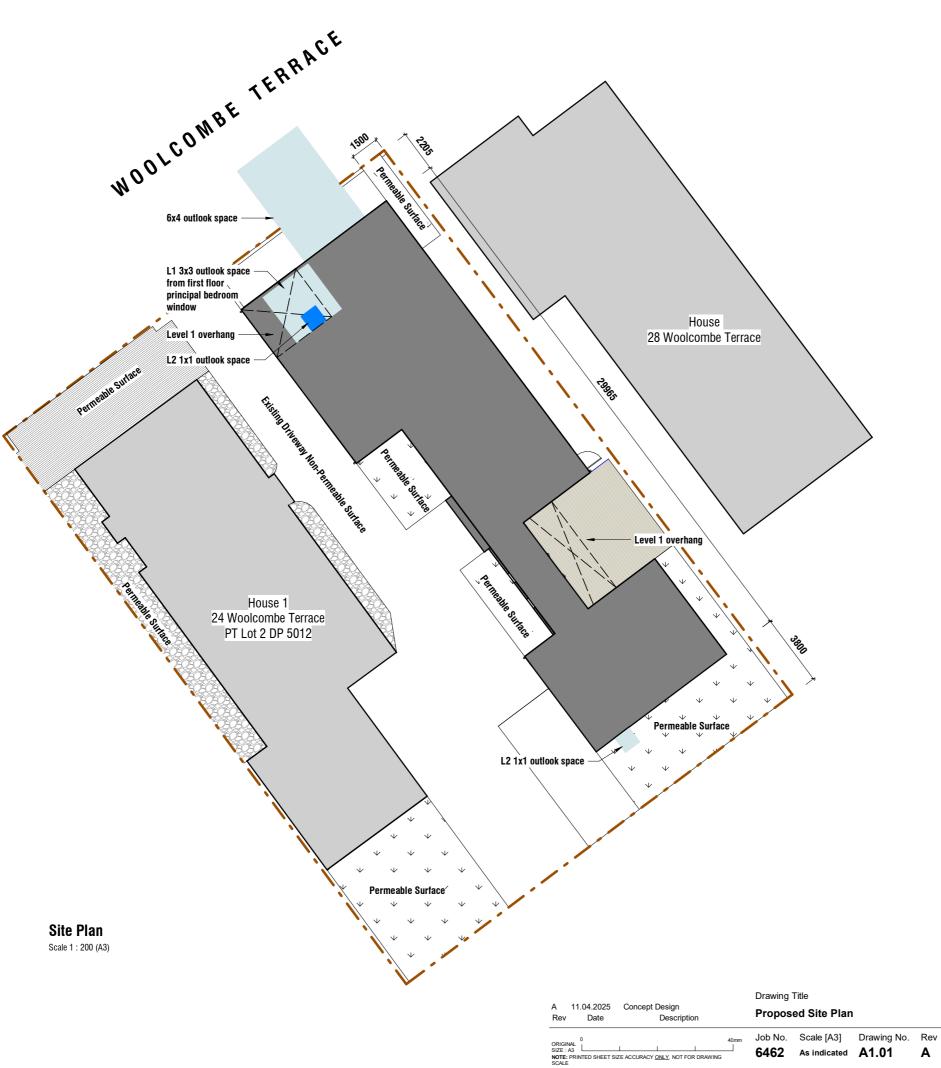

### **Site Description**

PT LOT 2 DP 5012 & PT LOT 2 DP 4522 26 Woolcombe Terrace, New Plymouth

### Site Coverage

Site area: 904m<sup>2</sup> Site coverage allowable: 50% Proposed total site coverage: 49% approx so ok Proposed House Floor Area: 204m<sup>2</sup> Proposed Building Footprint: 225m<sup>2</sup>

Permeable Surfaces: 30%

Line to perimeter of site indicates construction demarcation line. Construction confined to within this area.

Description

**Permitted Baseline Concept** 

Address

26 Woolcombe Terrace, New Plymouth