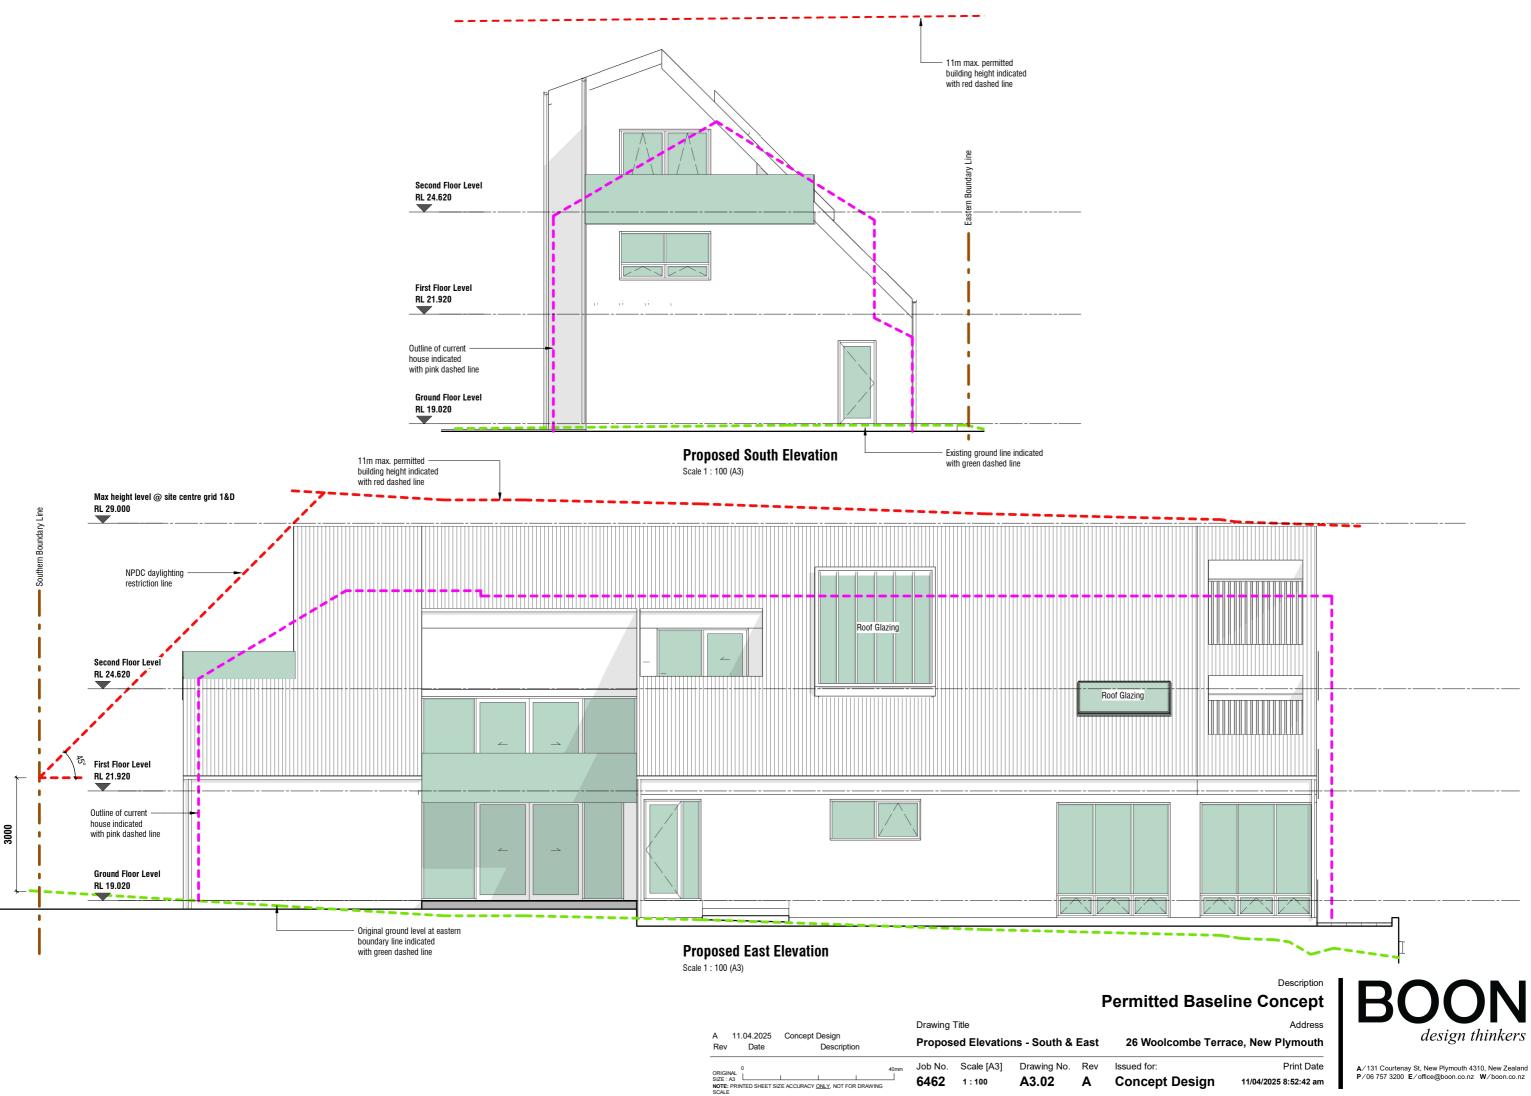

Job No.

6462 1 : 100

40mm

Scale [A3]

Drawing No.

A3.01 A

Rev

Max height level @ site centre grid 1&D RL 29.000

RIGHT ON THIS DRAWING DO NOT SCALE. COP WORK. CING ANY JOB BEFORE COMMEN ΗH IONS ON DIMEN ALL MUST

CONT

AL

Ū.

H

Issued for:

# **Proposed North Elevation**

A/131 Courtenay St, New Plymouth 4310, New Zealand P/06 757 3200 E/office@boon.co.nz W/boon.co.nz

Print Date Concept Design 11/04/2025 8:52:35 am

|                                    |                    |                                                   |            | Diawing         |                       |                          |                 |                        |
|------------------------------------|--------------------|---------------------------------------------------|------------|-----------------|-----------------------|--------------------------|-----------------|------------------------|
| A<br>Rev                           | 11.04.2025<br>Date | Concept Design<br>Description                     |            | Propos          | 26 Woold              |                          |                 |                        |
| RIGIN<br>IZE : I<br>IOTE:<br>ICALE | A3 L               | L L I<br>ZE ACCURACY <u>ONLY</u> . NOT FOR DRAWIN | 40mm<br>IG | Job No.<br>6462 | Scale [A3]<br>1 : 100 | Drawing No. <b>A3.02</b> | Rev<br><b>A</b> | Issued for:<br>Concept |

ALL

E

ORIGINAL SIZE: A3 L L L L NOTE: PRINTED SHEET SIZE ACCURACY <u>ONLY</u>. NOT FOR DRAWING SCALE

Job No. Drawing No. Rev Scale [A3] Issued for: 40mm 6462 1:50 A4.01 Α

Description