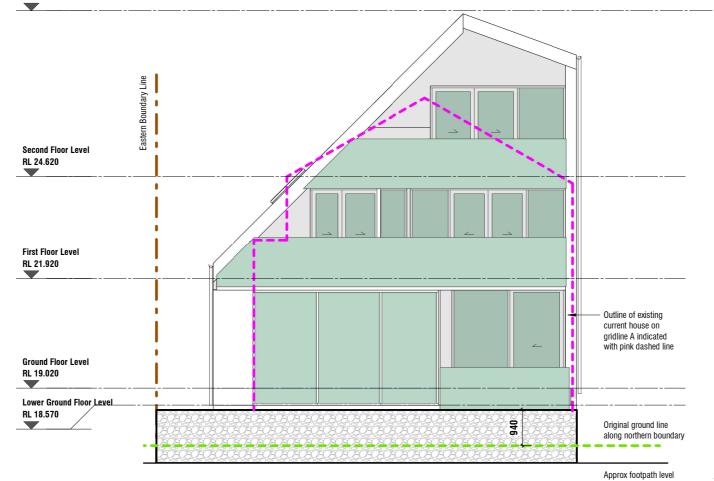

6462 1:50

A4.02

Α

Description

Address

Print Date Concept Design 11/04/2025 8:52:45 am

| A 11.04.2025<br>Rev Date                                | Concept Design<br>Description | Drawing Title<br>Cross Section C  |                          |                 | 26 Woolcom                |
|---------------------------------------------------------|-------------------------------|-----------------------------------|--------------------------|-----------------|---------------------------|
| ORIGINAL<br>SIZE : A3<br>NOTE: PRINTED SHEET S<br>SCALE | 40mm                          | Job No. Scale [A3]<br>6462 1 : 50 | Drawing No. <b>A4.03</b> | Rev<br><b>A</b> | Issued for:<br>Concept De |