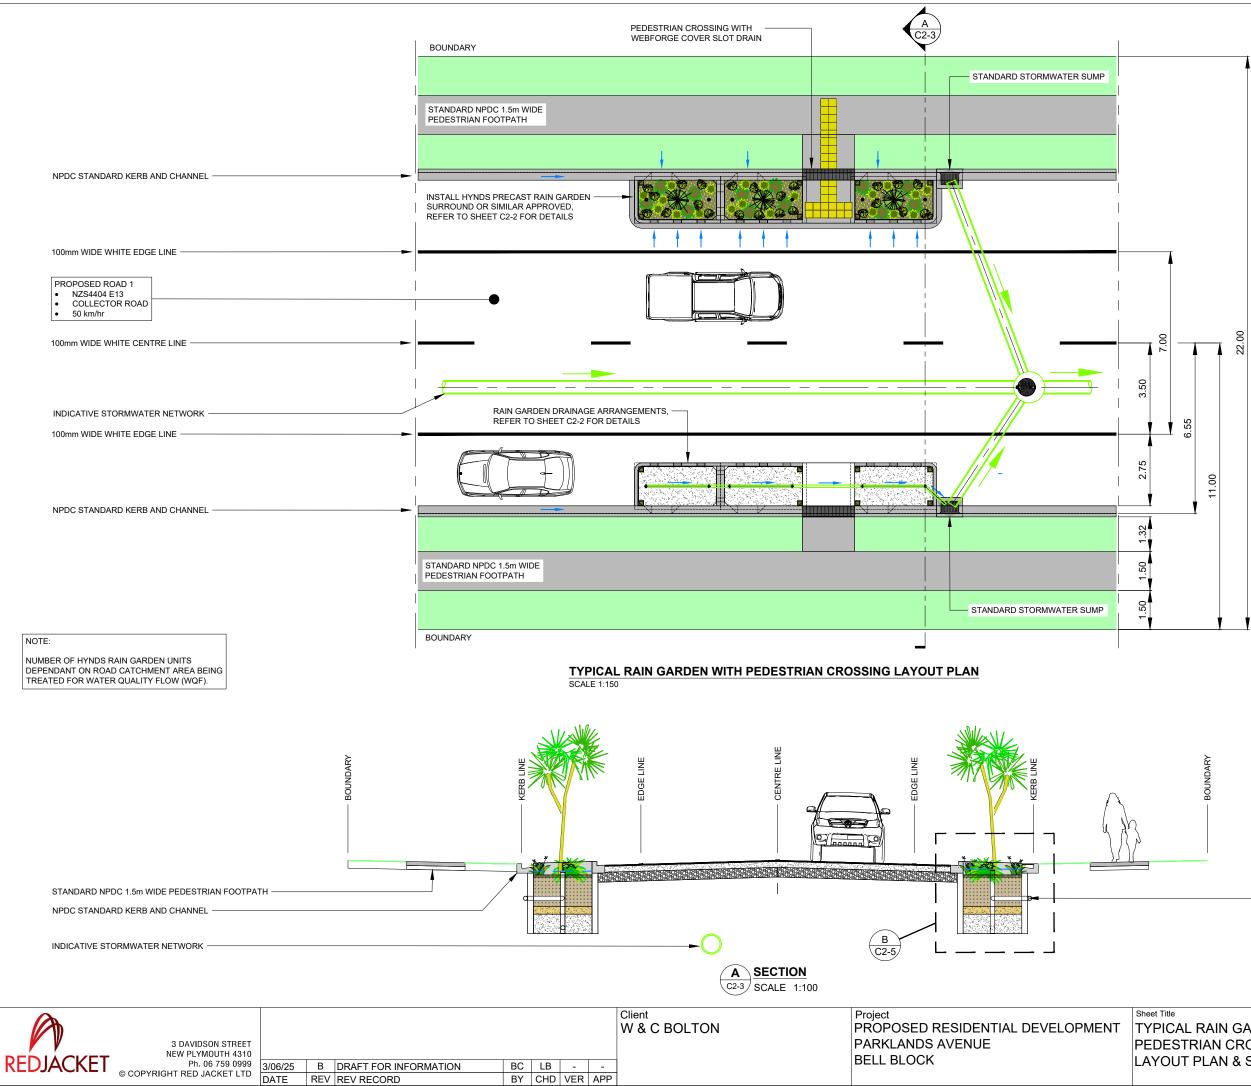

09:26

TYPICAL RAIN GARDEN WITH PEDESTRIAN CROSSING LAYOUT PLAN & SECTION VIEW

|               | Sheet No. | Rev. |  |  |  |  |  |  |  |
|---------------|-----------|------|--|--|--|--|--|--|--|
| A3            | C2-3      | B    |  |  |  |  |  |  |  |
| 1.0           | 02-0      |      |  |  |  |  |  |  |  |
| File No.      |           |      |  |  |  |  |  |  |  |
| DWG-3917-C-01 |           |      |  |  |  |  |  |  |  |
|               |           |      |  |  |  |  |  |  |  |

- INSTALL HYNDS PRECAST RAIN GARDEN SURROUND OR SIMILAR APPROVED, REFER TO SHEET C2-4 FOR DETAILS

INFORMATION

|            |                                               |      |     |                       |    |     |      |       |    | Client       | Project                          | Sheet Title |
|------------|-----------------------------------------------|------|-----|-----------------------|----|-----|------|-------|----|--------------|----------------------------------|-------------|
|            |                                               |      |     |                       |    |     |      |       |    | W & C BOLTON | PROPOSED RESIDENTIAL DEVELOPMENT | RAIN        |
| V V        | <b>3 DAVIDSON STREET</b>                      |      |     |                       |    |     |      |       |    |              | PARKLANDS AVENUE                 | AND S       |
| DEDIACIZET | NEW PLYMOUTH 4310                             |      |     |                       |    |     |      |       |    |              | BELL BLOCK                       |             |
| REDJACKET  | Ph. 06 759 0999<br>© COPYRIGHT RED JACKET LTD |      | В   | DRAFT FOR INFORMATION | BC | LB  |      | - ·   | -  |              |                                  |             |
|            | © COPTRIGHT RED JACKET LTD                    | DATE | REV | REV RECORD            | BY | CHE | D VI | ER AF | PP |              |                                  |             |