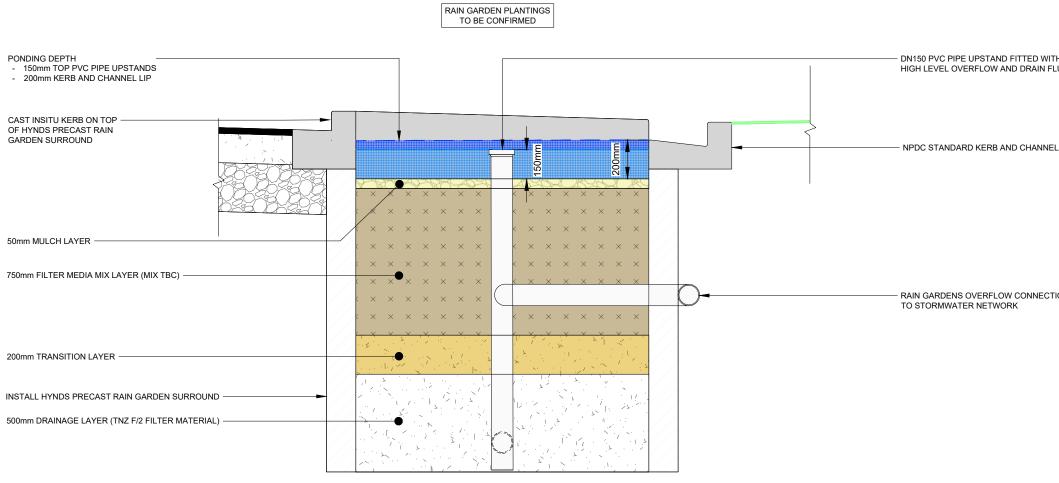

| Title                   |               | Sheet No. | F |  |
|-------------------------|---------------|-----------|---|--|
| N GARDEN DRAINAGE AND   | A3            | C2-5      |   |  |
| ER MEDIA LAYERS DETAILS |               |           |   |  |
|                         | File No.      |           |   |  |
|                         | DWG-3917-C-01 |           |   |  |
|                         |               |           |   |  |

## INFORMATION

Rev. В

- RAIN GARDENS OVERFLOW CONNECTION TO STORMWATER NETWORK

- DN150 PVC PIPE UPSTAND FITTED WITH GRATE. HIGH LEVEL OVERFLOW AND DRAIN FLUSHING POINT.