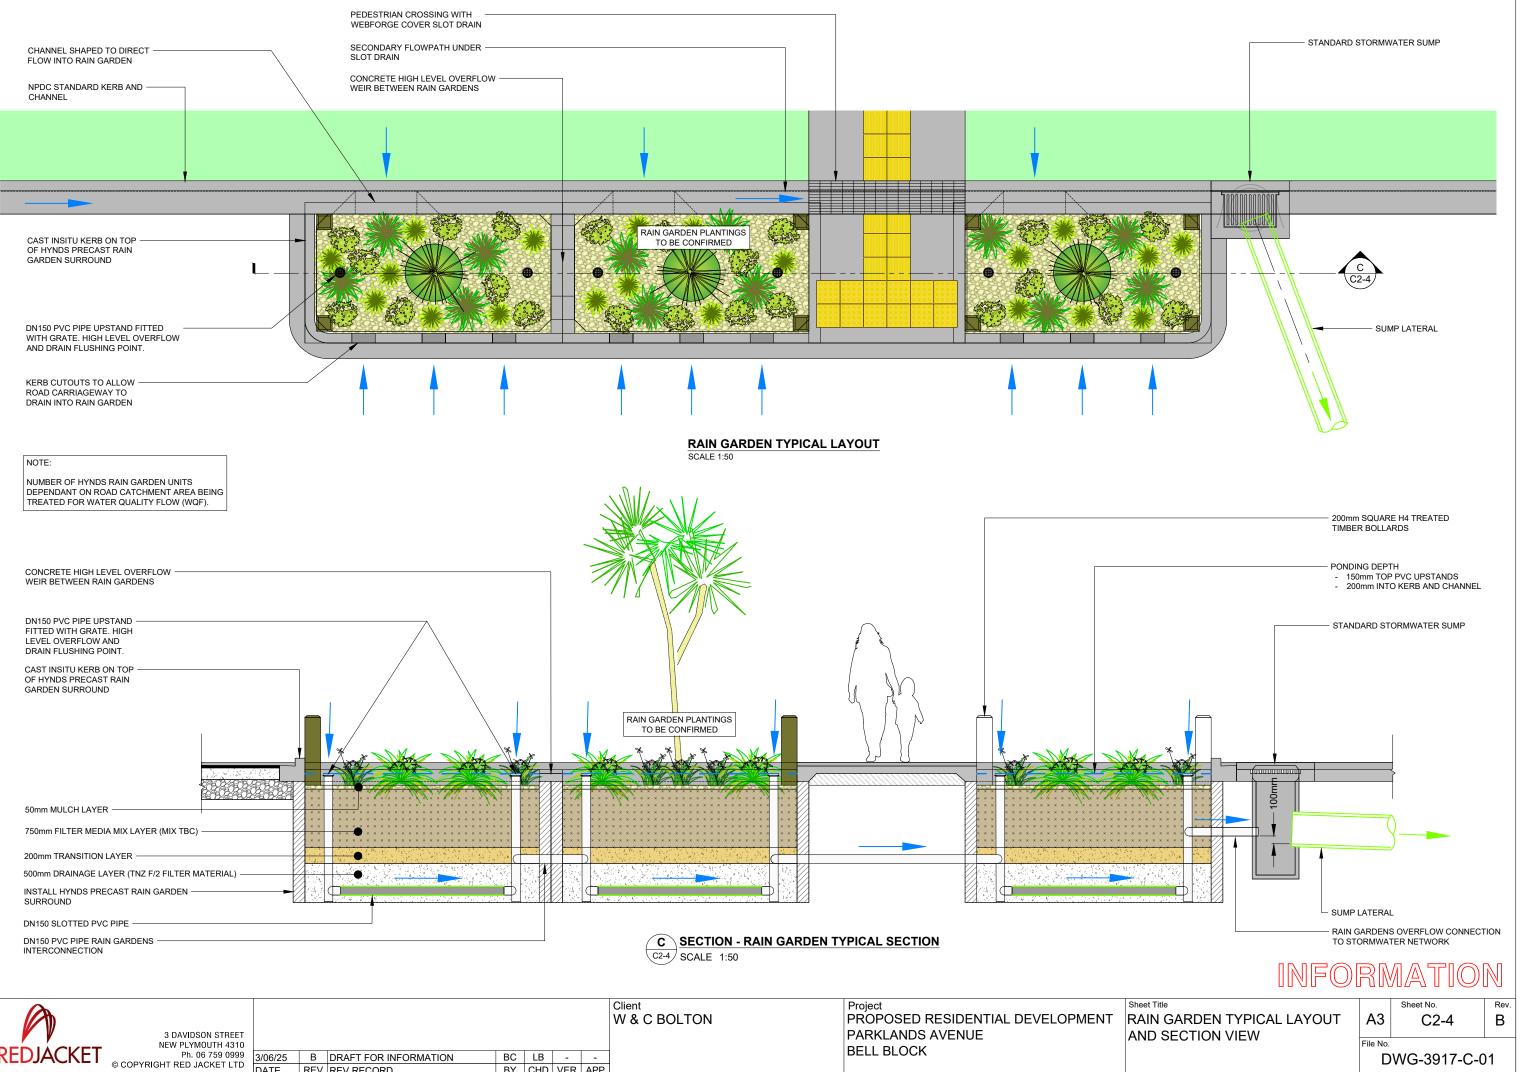

- INSTALL HYNDS PRECAST RAIN GARDEN SURROUND OR SIMILAR APPROVED, REFER TO SHEET C2-4 FOR DETAILS

INFORMATION

|            |                                               |      |     |                       |    |     |      |       |    | Client       | Project                          | Sheet Title |
|------------|-----------------------------------------------|------|-----|-----------------------|----|-----|------|-------|----|--------------|----------------------------------|-------------|
|            |                                               |      |     |                       |    |     |      |       |    | W & C BOLTON | PROPOSED RESIDENTIAL DEVELOPMENT | RAIN        |
| V V        | <b>3 DAVIDSON STREET</b>                      |      |     |                       |    |     |      |       |    |              | PARKLANDS AVENUE                 | AND S       |
| DEDIACIZET | NEW PLYMOUTH 4310                             |      |     |                       |    |     |      |       |    |              | BELL BLOCK                       |             |
| REDJACKET  | Ph. 06 759 0999<br>© COPYRIGHT RED JACKET LTD |      | В   | DRAFT FOR INFORMATION | BC | LB  |      | - ·   | -  |              |                                  |             |
|            | © COPTRIGHT RED JACKET LTD                    | DATE | REV | REV RECORD            | BY | CHE | D VI | ER AF | PP |              |                                  |             |

|           |                                        |         |     |                       |    |     |     |     | Client<br>W & C BOLTON |                  | Sheet Title |
|-----------|----------------------------------------|---------|-----|-----------------------|----|-----|-----|-----|------------------------|------------------|-------------|
|           | 3 DAVIDSON STREET<br>NEW PLYMOUTH 4310 |         |     |                       |    |     |     |     |                        | PARKLANDS AVENUE | FILTER      |
|           |                                        |         |     |                       | _  |     |     |     |                        | BELL BLOCK       |             |
| REDJACKET | Ph. 06 759 0999                        | 3/06/25 | В   | DRAFT FOR INFORMATION | BC | LB  | -   | -   |                        |                  |             |
|           | © COPYRIGHT RED JACKET LTD             | DATE    | REV | REV RECORD            | BY | CHD | VER | APP |                        |                  |             |