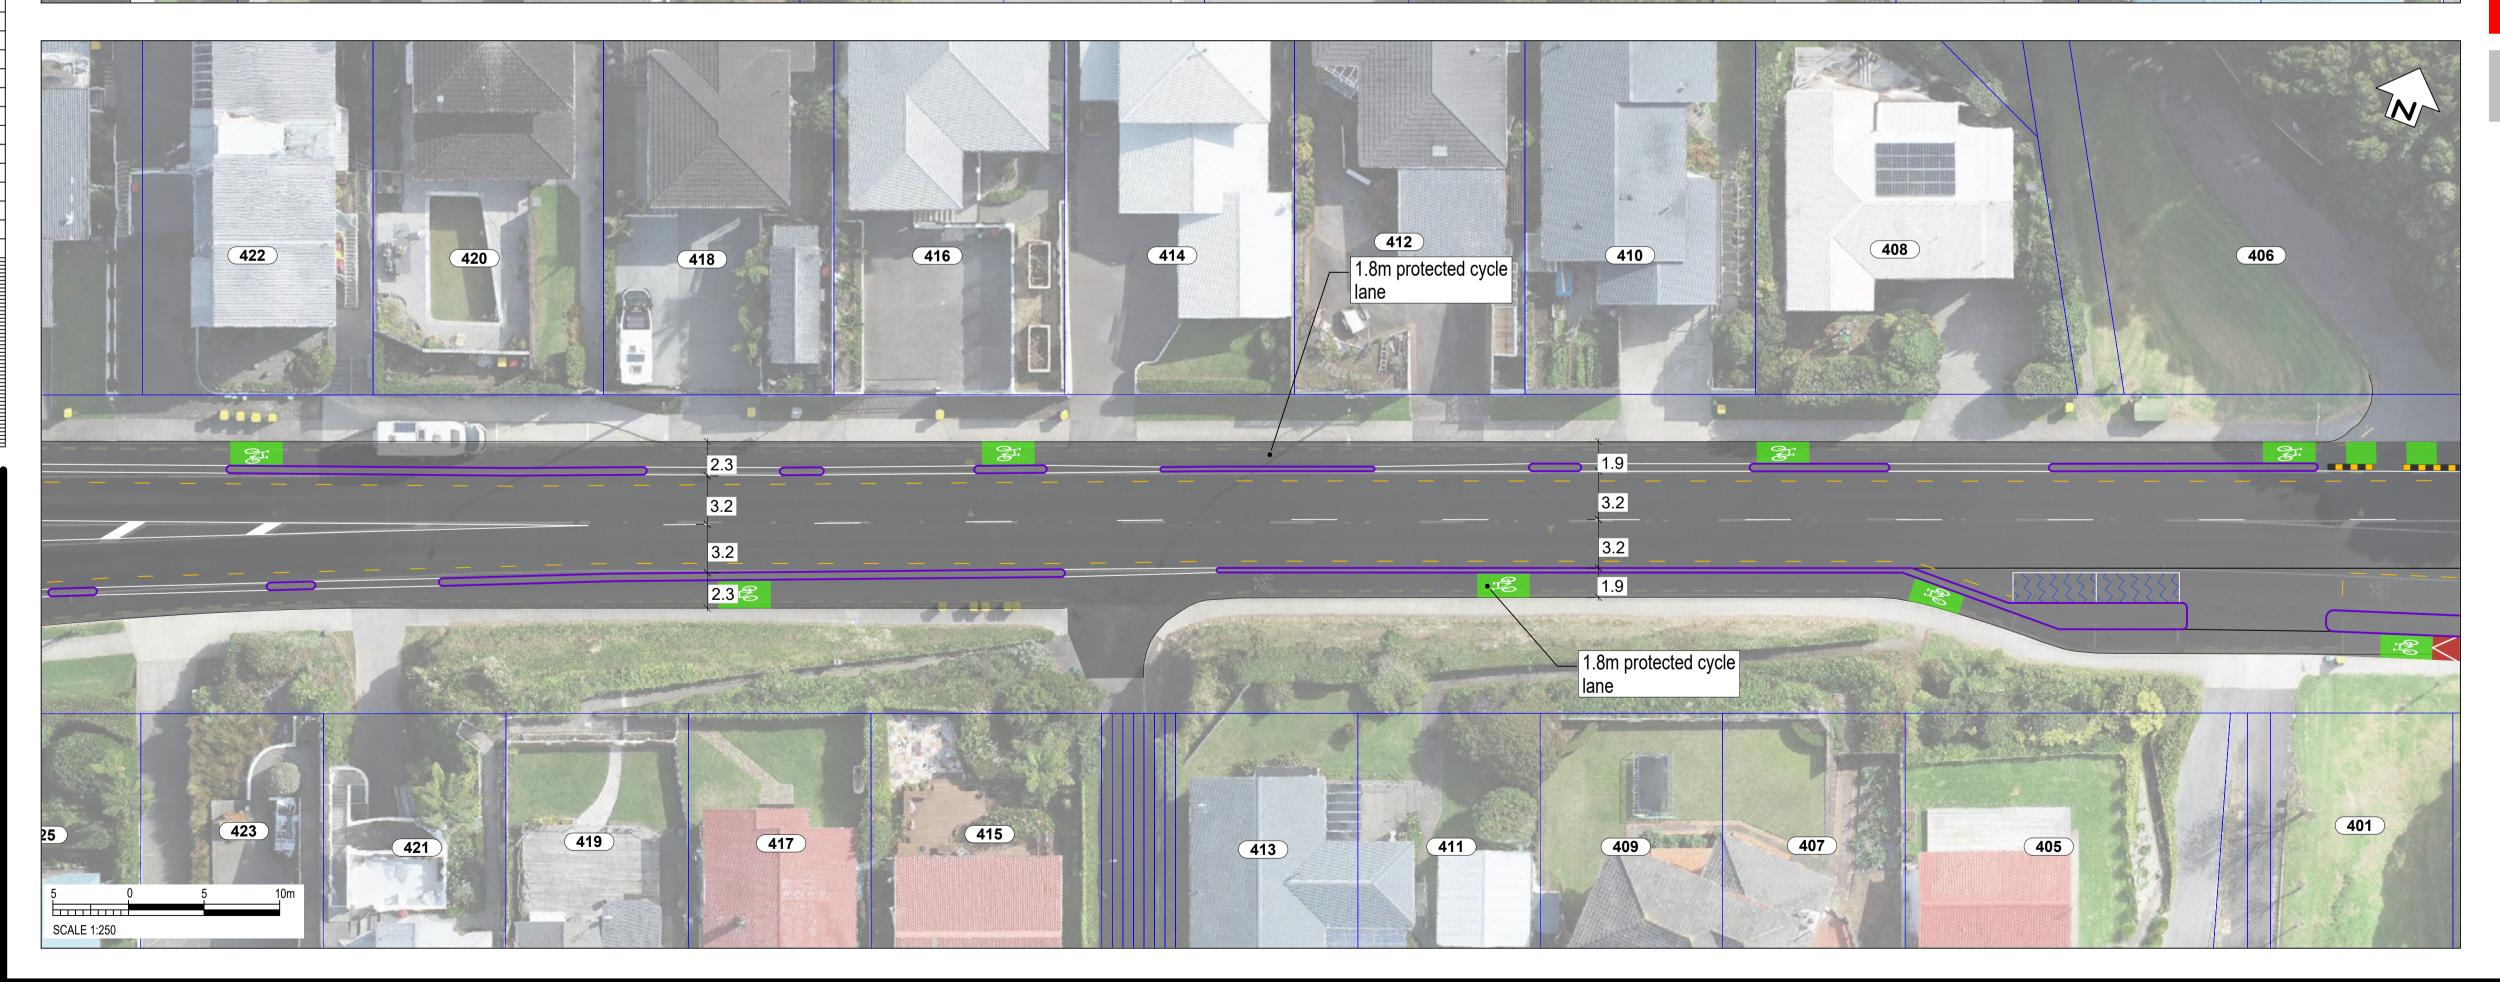

CONSULTATION DRAWING

**SCALE:** 1:500 @ A3 (1:250 @ A1)

THIS IS NOT A FINALISED DRAWING SET

South Road/Devon Street West (SH45)

Page 11

Transport Choices | Climate Emergency Response Fund Programme

**SCALE:** 1:500 @ A3 (1:250 @ A1)

SCALE: 1:500 @ A3 (1:250 @ A1)

South Road/Devon Street West (SH45)

### SCALE: 1:500 @ A3 (1:250 @ A1)

SCALE 1:250

South Road/Devon Street West (SH45)