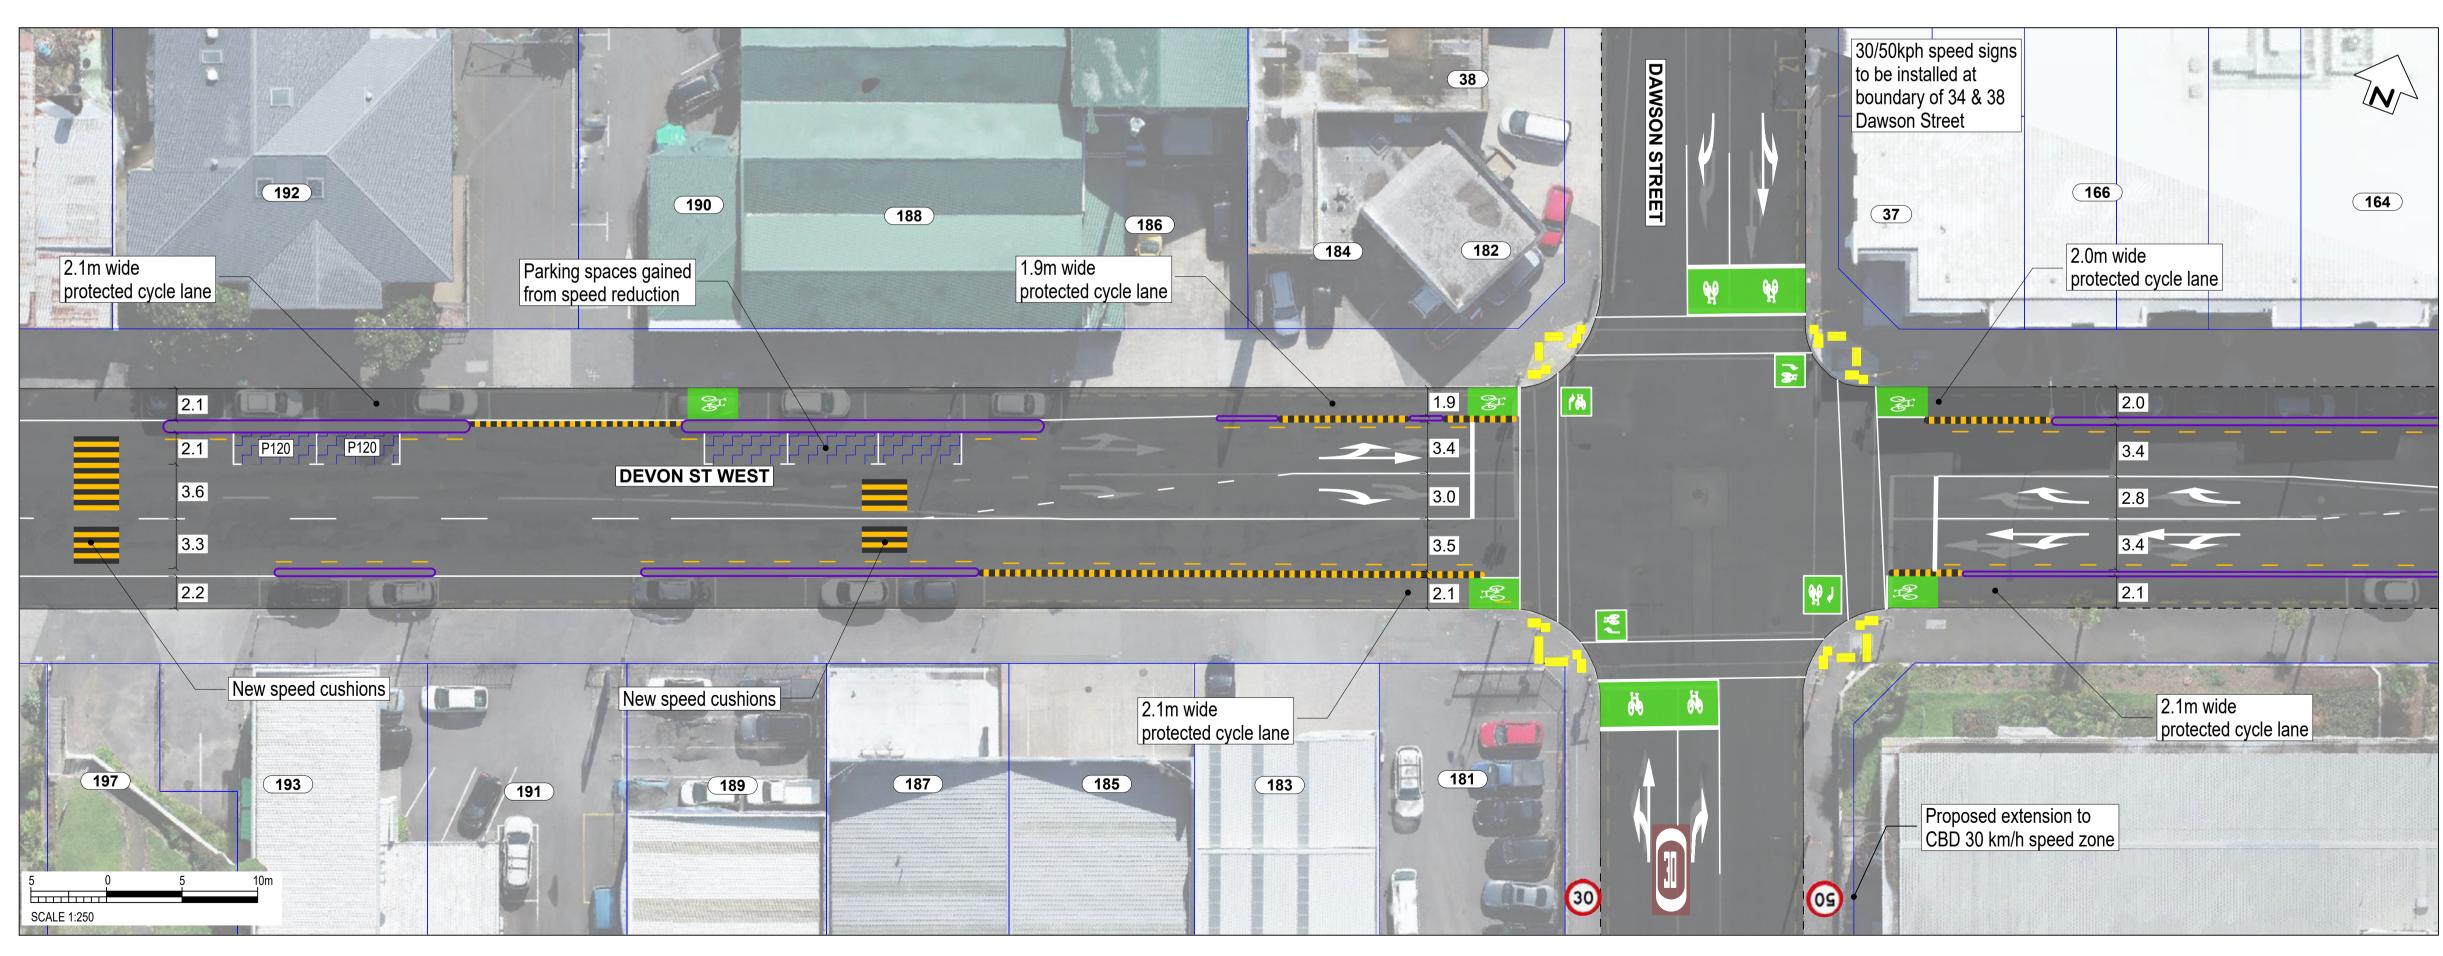

CONSULTATION DRAWING

**SCALE:** 1:500 @ A3 (1:250 @ A1)

THIS IS NOT A FINALISED DRAWING SET

South Road/Devon Street West (SH45)

Page 11

Transport Choices | Climate Emergency Response Fund Programme

**SCALE:** 1:500 @ A3 (1:250 @ A1)