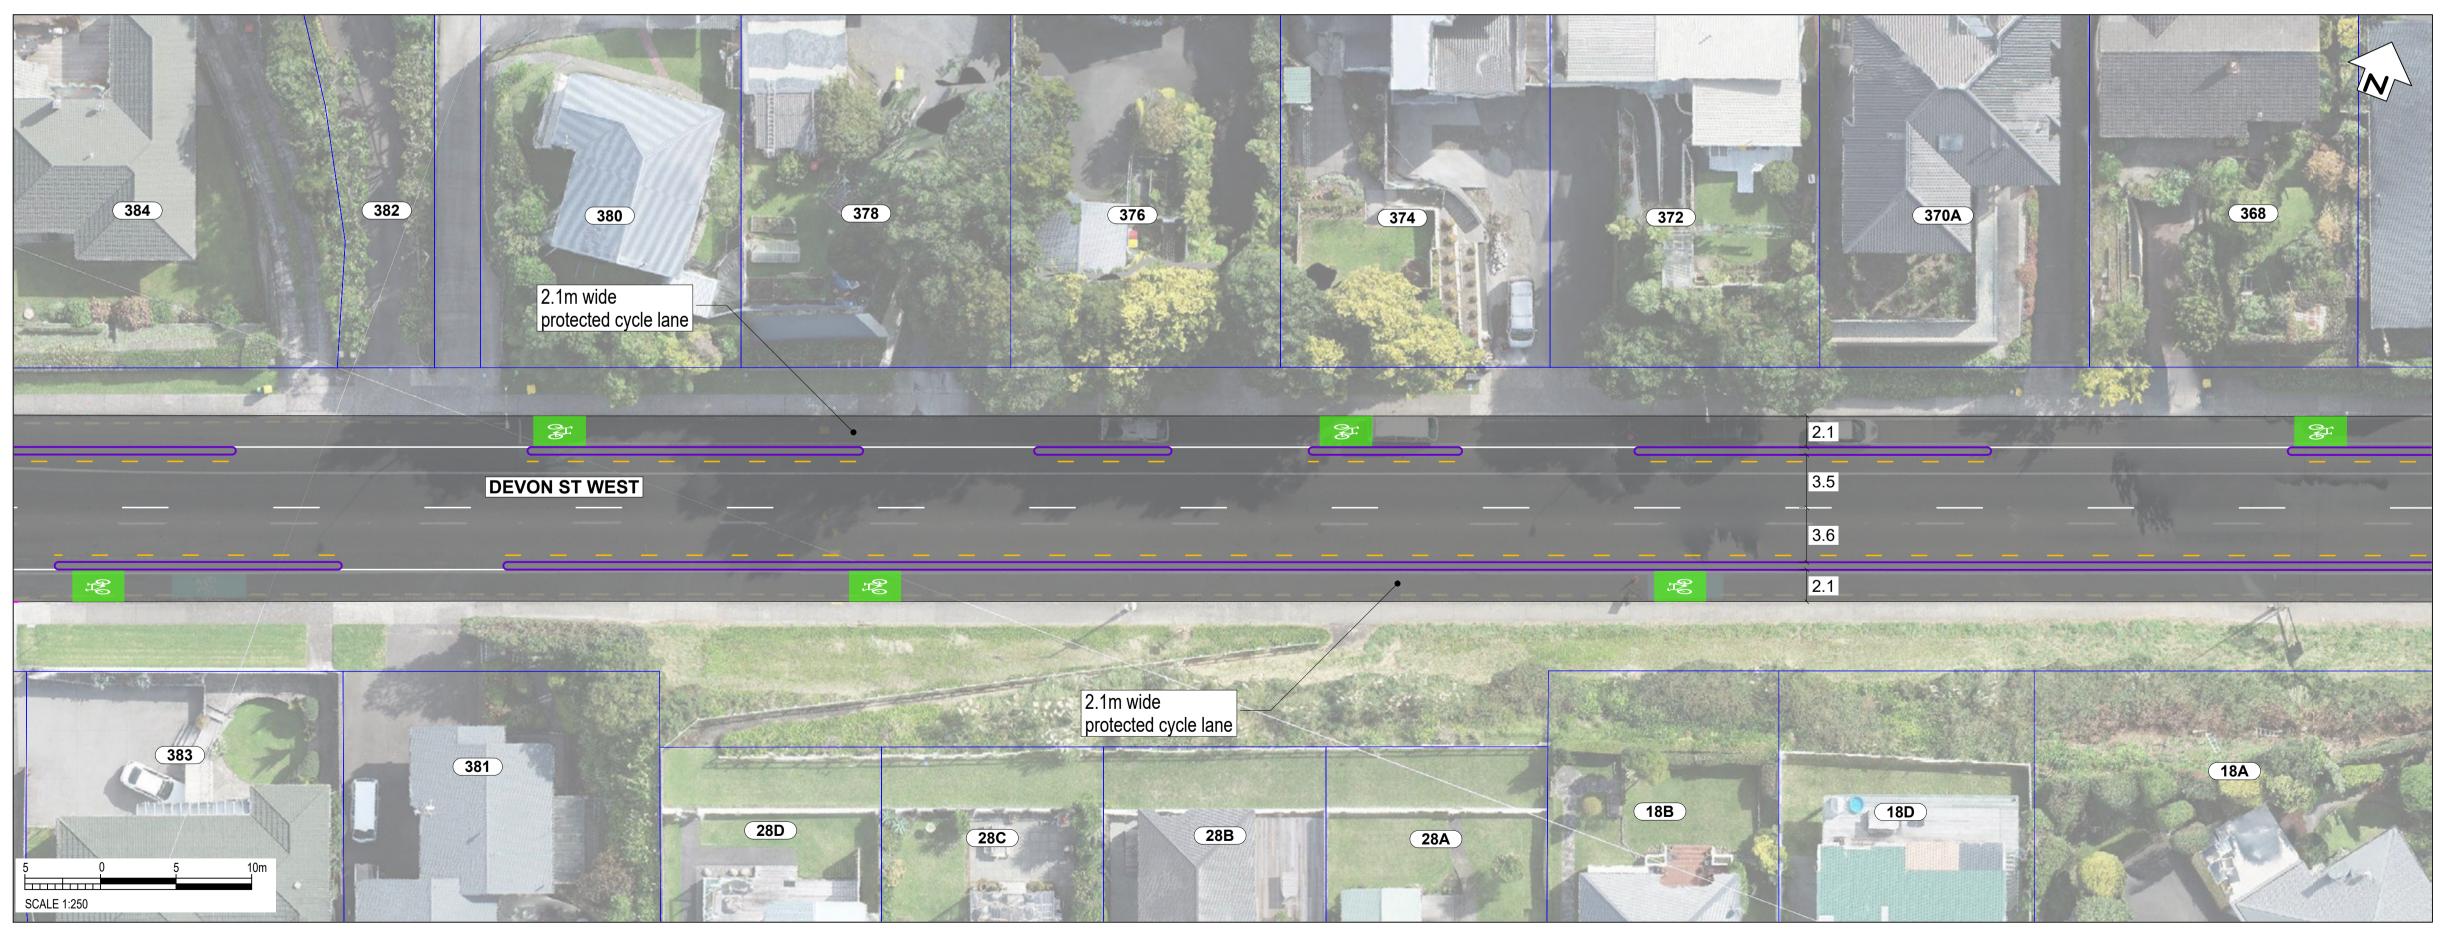

**CONSULTATION DRAWING** 

THIS IS NOT A FINALISED DRAWING SET

SCALE: 1:500 @ A3 (1:250 @ A1)

South Road/Devon Street West (SH45)

SCALE: 1:500 @ A3 (1:250 @ A1)

South Road/Devon Street West (SH45)

**SCALE:** 1:500 @ A3 (1:250 @ A1)

South Road/Devon Street West (SH45)

and may not reflect their actual colours.

**CONSULTATION DRAWING** THIS IS NOT A FINALISED DRAWING SET

SCALE: 1:500 @ A3 (1:250 @ A1)

South Road/Devon Street West (SH45)

**SCALE:** 1:500 @ A3 (1:250 @ A1)

South Road/Devon Street West (SH45)

**SCALE:** 1:500 @ A3 (1:250 @ A1)

South Road/Devon Street West (SH45)

### SCALE: 1:500 @ A3 (1:250 @ A1)

South Road/Devon Street West (SH45)

and may not reflect their actual colours.

**SCALE:** 1:500 @ A3 (1:250 @ A1)

South Road/Devon Street West (SH45)

SCALE: 1:500 @ A3 (1:250 @ A1)

South Road/Devon Street West (SH45)

and may not reflect their actual colours.

**CONSULTATION DRAWING** THIS IS NOT A FINALISED DRAWING SET

> SCALE: 1:500 @ A3 (1:250 @ A1)

South Road/Devon Street West (SH45)

CONSULTATION DRAWING

**SCALE:** 1:500 @ A3 (1:250 @ A1)

THIS IS NOT A FINALISED DRAWING SET

South Road/Devon Street West (SH45)

Page 11

Transport Choices | Climate Emergency Response Fund Programme

**SCALE:** 1:500 @ A3 (1:250 @ A1)

South Road/Devon Street West (SH45)

and may not reflect their actual colours.

SCALE: 1:500 @ A3 (1:250 @ A1)

South Road/Devon Street West (SH45)

**SCALE:** 1:500 @ A3 (1:250 @ A1)

South Road/Devon Street West (SH45)

SCALE: 1:500 @ A3 (1:250 @ A1)

South Road/Devon Street West (SH45)

### SCALE: 1:500 @ A3 (1:250 @ A1)

SCALE 1:250

South Road/Devon Street West (SH45)