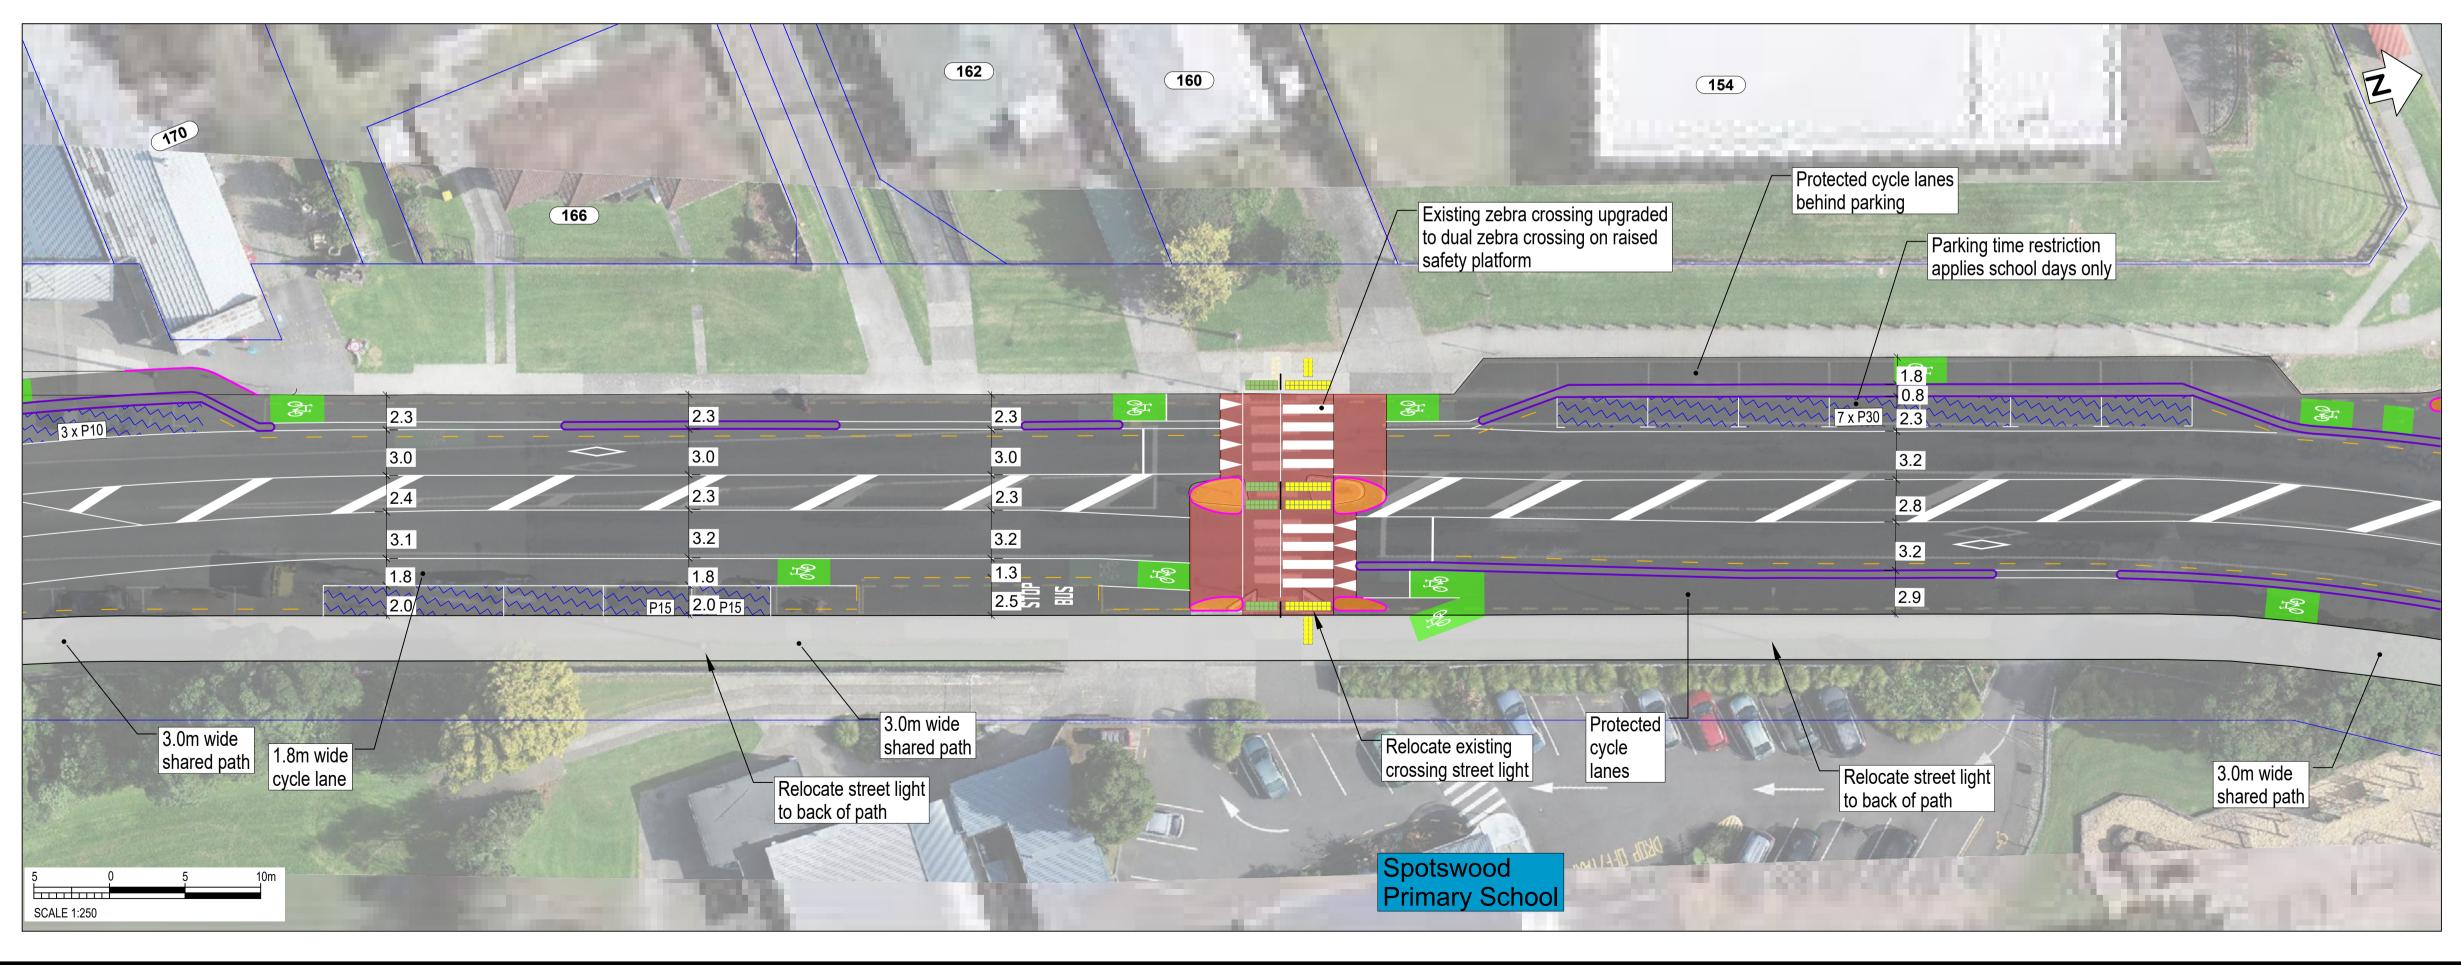

CONSULTATION DRAWING

**SCALE:** 1:500 @ A3 (1:250 @ A1)

THIS IS NOT A FINALISED DRAWING SET

South Road/Devon Street West (SH45)

Page 11

Transport Choices | Climate Emergency Response Fund Programme

**SCALE:** 1:500 @ A3 (1:250 @ A1)

South Road/Devon Street West (SH45)

and may not reflect their actual colours.

SCALE: 1:500 @ A3 (1:250 @ A1)

South Road/Devon Street West (SH45)

**SCALE:** 1:500 @ A3 (1:250 @ A1)

South Road/Devon Street West (SH45)

SCALE: 1:500 @ A3 (1:250 @ A1)

South Road/Devon Street West (SH45)