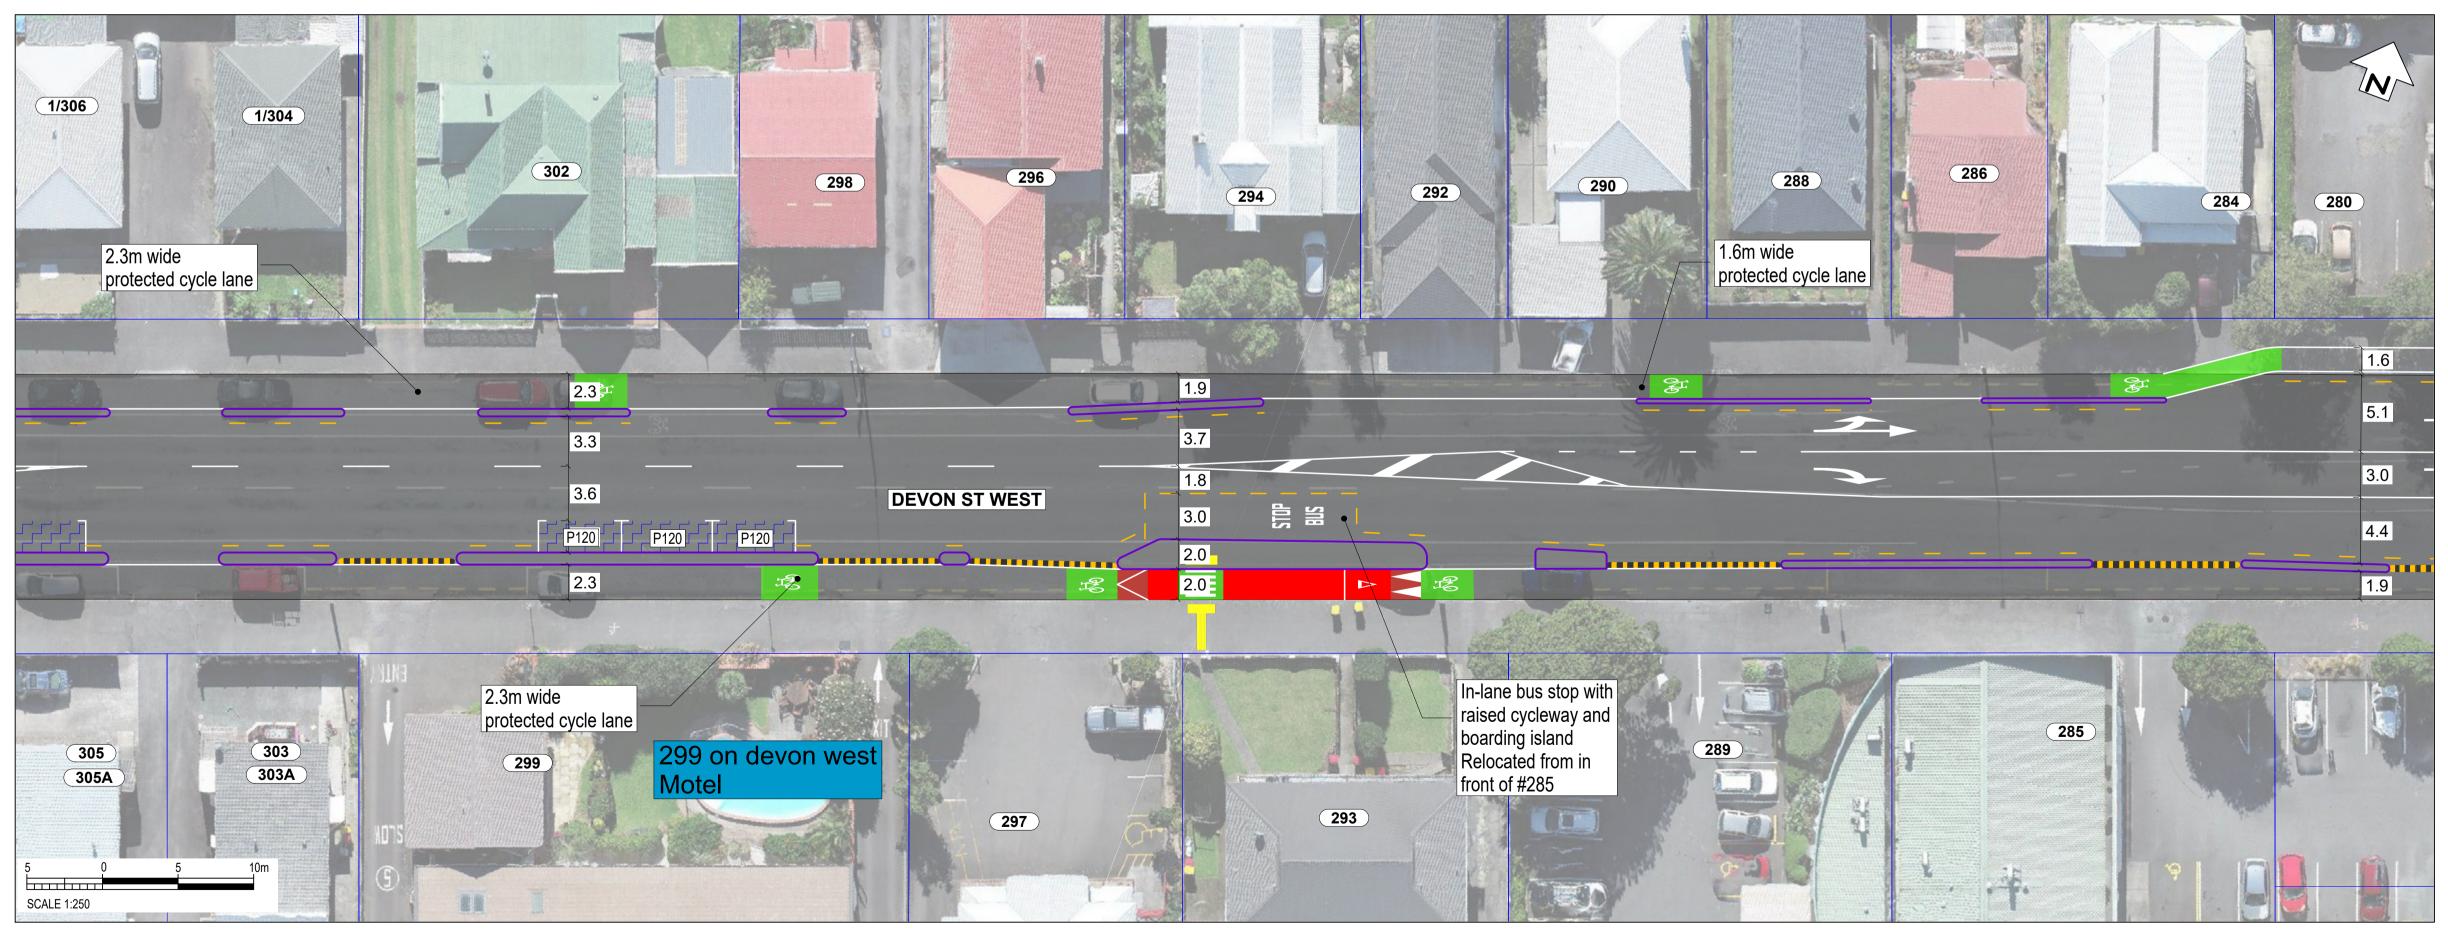

**CONSULTATION DRAWING** 

THIS IS NOT A FINALISED DRAWING SET

SCALE: 1:500 @ A3 (1:250 @ A1)

South Road/Devon Street West (SH45)

SCALE: 1:500 @ A3 (1:250 @ A1)

South Road/Devon Street West (SH45)

**SCALE:** 1:500 @ A3 (1:250 @ A1)

South Road/Devon Street West (SH45)

and may not reflect their actual colours.

**CONSULTATION DRAWING** THIS IS NOT A FINALISED DRAWING SET

SCALE: 1:500 @ A3 (1:250 @ A1)

South Road/Devon Street West (SH45)

**SCALE:** 1:500 @ A3 (1:250 @ A1)

South Road/Devon Street West (SH45)

**SCALE:** 1:500 @ A3 (1:250 @ A1)

South Road/Devon Street West (SH45)

### SCALE: 1:500 @ A3 (1:250 @ A1)

South Road/Devon Street West (SH45)

and may not reflect their actual colours.

**SCALE:** 1:500 @ A3 (1:250 @ A1)

South Road/Devon Street West (SH45)

SCALE: 1:500 @ A3 (1:250 @ A1)

South Road/Devon Street West (SH45)

and may not reflect their actual colours.

**CONSULTATION DRAWING** THIS IS NOT A FINALISED DRAWING SET

> SCALE: 1:500 @ A3 (1:250 @ A1)

South Road/Devon Street West (SH45)

CONSULTATION DRAWING

**SCALE:** 1:500 @ A3 (1:250 @ A1)

THIS IS NOT A FINALISED DRAWING SET

South Road/Devon Street West (SH45)

Page 11

Transport Choices | Climate Emergency Response Fund Programme

**SCALE:** 1:500 @ A3 (1:250 @ A1)

South Road/Devon Street West (SH45)

and may not reflect their actual colours.

SCALE: 1:500 @ A3 (1:250 @ A1)

South Road/Devon Street West (SH45)

**SCALE:** 1:500 @ A3 (1:250 @ A1)

South Road/Devon Street West (SH45)

SCALE: 1:500 @ A3 (1:250 @ A1)

South Road/Devon Street West (SH45)

### SCALE: 1:500 @ A3 (1:250 @ A1)

SCALE 1:250

South Road/Devon Street West (SH45)