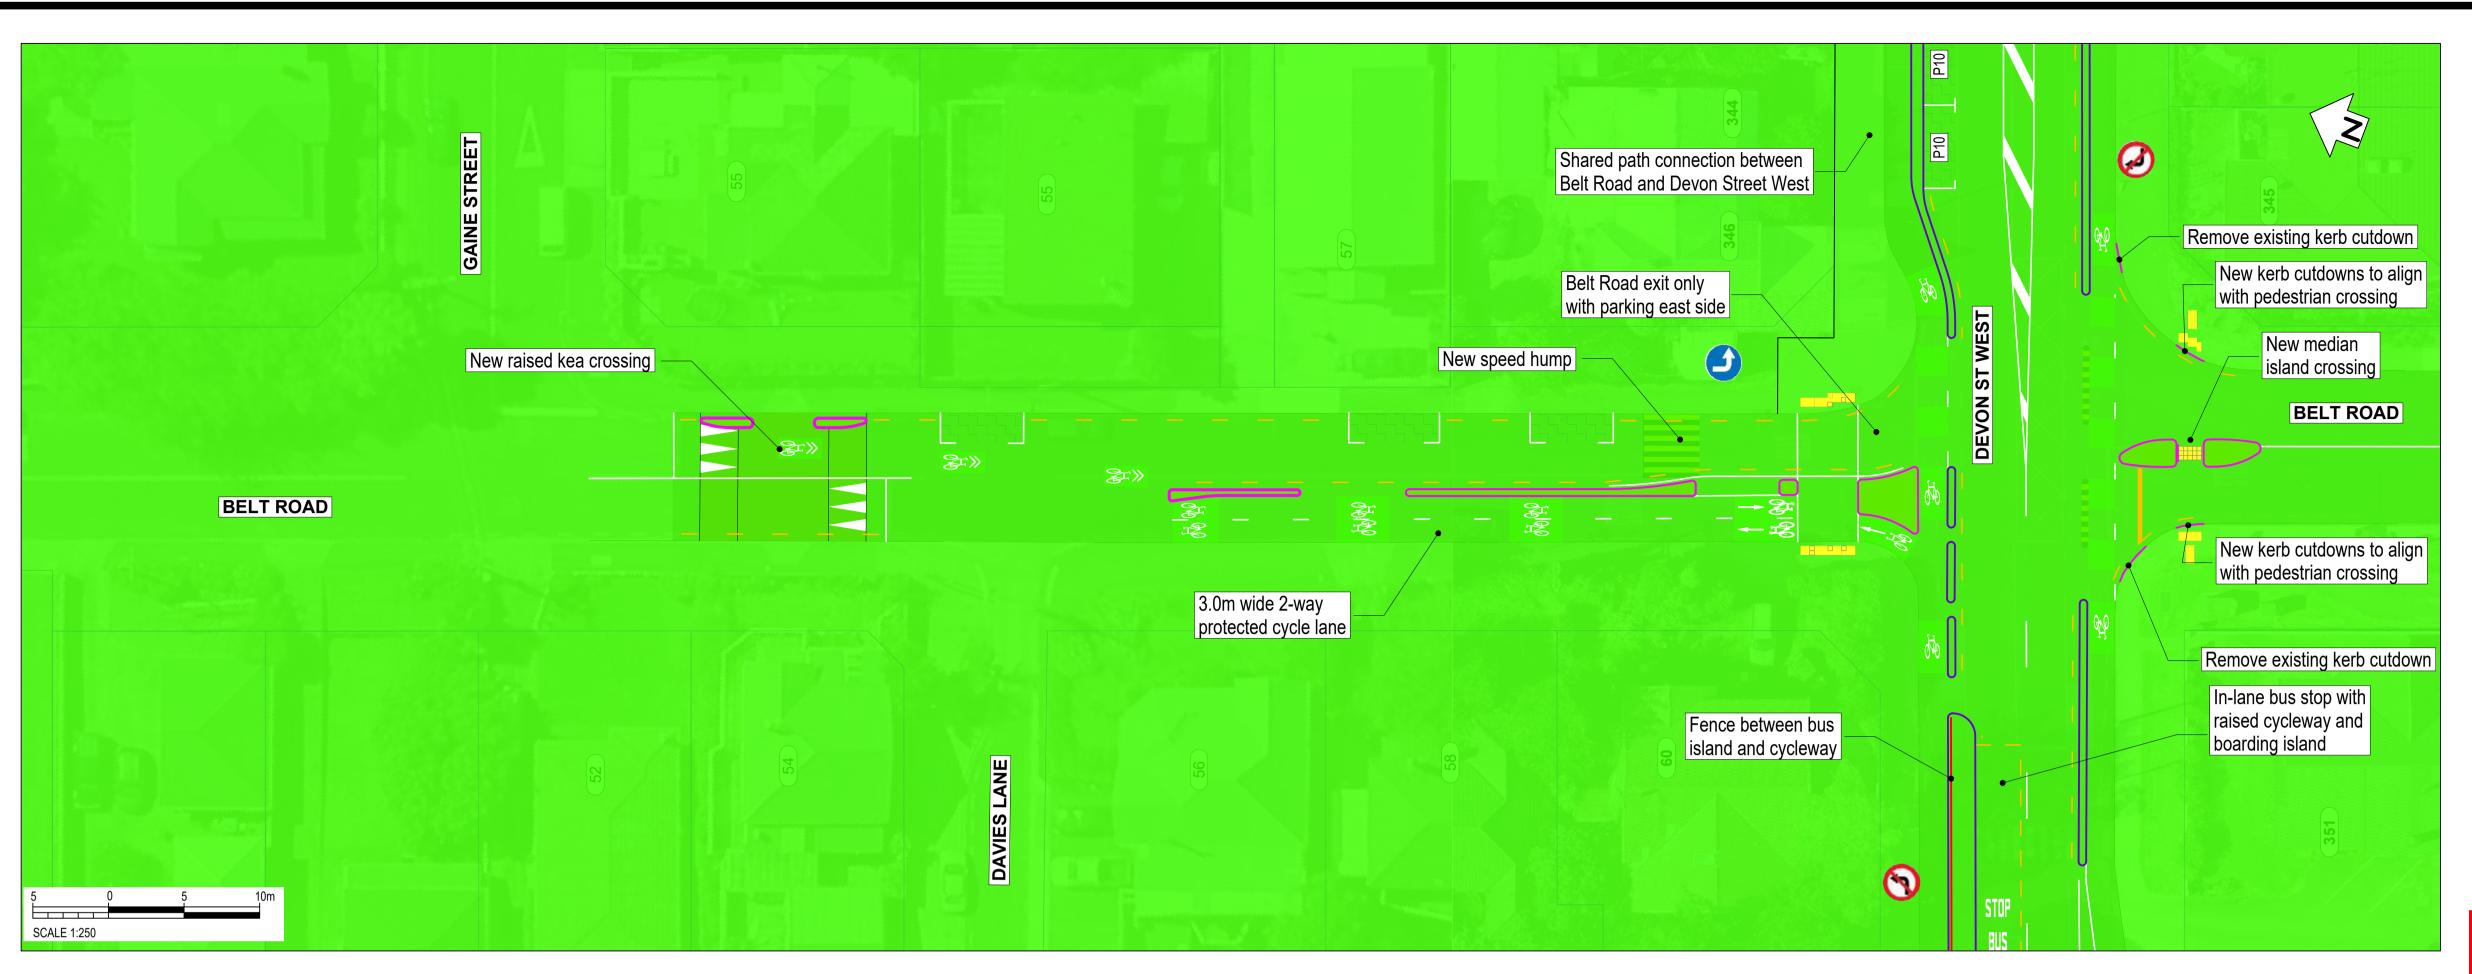

**CONSULTATION DRAWING** 

THIS IS NOT A FINALISED DRAWING SET

SCALE: 1:500 @ A3 (1:250 @ A1)

South Road/Devon Street West (SH45)

SCALE: 1:500 @ A3 (1:250 @ A1)

South Road/Devon Street West (SH45)

**SCALE:** 1:500 @ A3 (1:250 @ A1)

South Road/Devon Street West (SH45)

and may not reflect their actual colours.

**CONSULTATION DRAWING** THIS IS NOT A FINALISED DRAWING SET

SCALE: 1:500 @ A3 (1:250 @ A1)

South Road/Devon Street West (SH45)

**SCALE:** 1:500 @ A3 (1:250 @ A1)

South Road/Devon Street West (SH45)

**SCALE:** 1:500 @ A3 (1:250 @ A1)

South Road/Devon Street West (SH45)

### SCALE: 1:500 @ A3 (1:250 @ A1)

South Road/Devon Street West (SH45)

and may not reflect their actual colours.

**SCALE:** 1:500 @ A3 (1:250 @ A1)

South Road/Devon Street West (SH45)

SCALE: 1:500 @ A3 (1:250 @ A1)

South Road/Devon Street West (SH45)

and may not reflect their actual colours.

**CONSULTATION DRAWING** THIS IS NOT A FINALISED DRAWING SET

> SCALE: 1:500 @ A3 (1:250 @ A1)

South Road/Devon Street West (SH45)

CONSULTATION DRAWING

**SCALE:** 1:500 @ A3 (1:250 @ A1)

THIS IS NOT A FINALISED DRAWING SET

South Road/Devon Street West (SH45)

Page 11

Transport Choices | Climate Emergency Response Fund Programme

**SCALE:** 1:500 @ A3 (1:250 @ A1)

South Road/Devon Street West (SH45)

and may not reflect their actual colours.

SCALE: 1:500 @ A3 (1:250 @ A1)

South Road/Devon Street West (SH45)

**SCALE:** 1:500 @ A3 (1:250 @ A1)

South Road/Devon Street West (SH45)

SCALE: 1:500 @ A3 (1:250 @ A1)

South Road/Devon Street West (SH45)

### SCALE: 1:500 @ A3 (1:250 @ A1)

SCALE 1:250

South Road/Devon Street West (SH45)