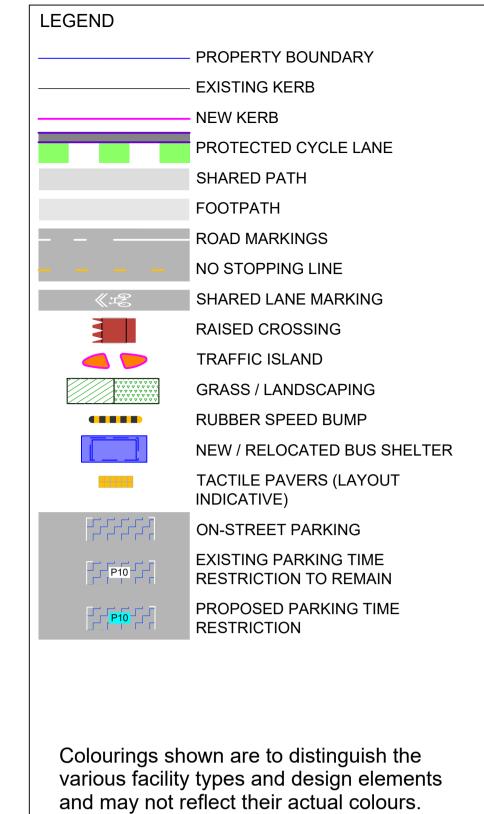

South Road/Devon Street West (SH45)

and may not reflect their actual colours.

**CONSULTATION DRAWING** THIS IS NOT A FINALISED DRAWING SET

SCALE: 1:500 @ A3 (1:250 @ A1)

South Road/Devon Street West (SH45)

### SCALE: 1:500 @ A3 (1:250 @ A1)

South Road/Devon Street West (SH45)

and may not reflect their actual colours.

**SCALE:** 1:500 @ A3 (1:250 @ A1)

South Road/Devon Street West (SH45)

SCALE: 1:500 @ A3 (1:250 @ A1)

South Road/Devon Street West (SH45)

and may not reflect their actual colours.

**CONSULTATION DRAWING** THIS IS NOT A FINALISED DRAWING SET

> SCALE: 1:500 @ A3 (1:250 @ A1)

South Road/Devon Street West (SH45)

South Road/Devon Street West (SH45)

and may not reflect their actual colours.

SCALE: 1:500 @ A3 (1:250 @ A1)

South Road/Devon Street West (SH45)

**SCALE:** 1:500 @ A3 (1:250 @ A1)

South Road/Devon Street West (SH45)