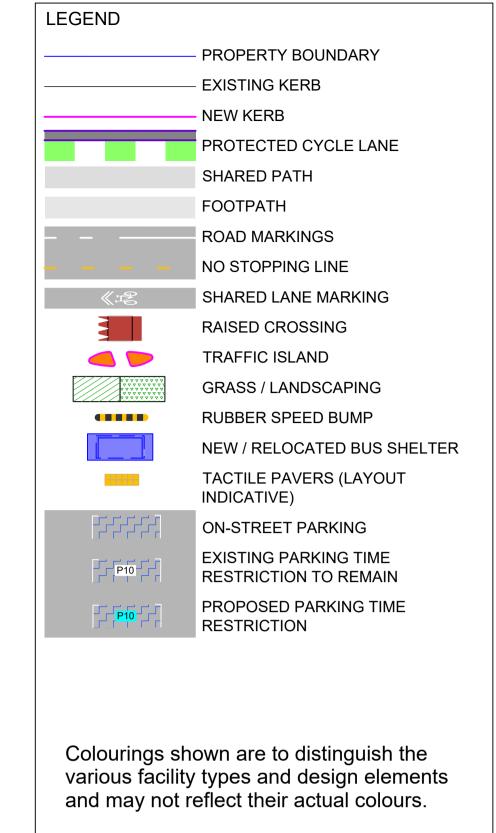

**CONSULTATION DRAWING** 

THIS IS NOT A FINALISED DRAWING SET

SCALE: 1:500 @ A3 (1:250 @ A1)

South Road/Devon Street West (SH45)

SCALE: 1:500 @ A3 (1:250 @ A1)

South Road/Devon Street West (SH45)

**SCALE:** 1:500 @ A3 (1:250 @ A1)

South Road/Devon Street West (SH45)

and may not reflect their actual colours.

**CONSULTATION DRAWING** THIS IS NOT A FINALISED DRAWING SET

SCALE: 1:500 @ A3 (1:250 @ A1)

South Road/Devon Street West (SH45)