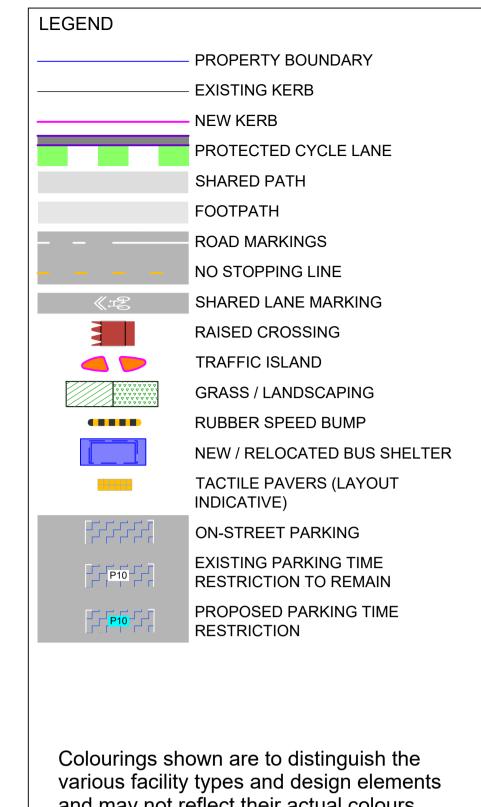

South Road/Devon Street West (SH45)

and may not reflect their actual colours.

**CONSULTATION DRAWING** THIS IS NOT A FINALISED DRAWING SET

SCALE: 1:500 @ A3 (1:250 @ A1)

South Road/Devon Street West (SH45)

South Road/Devon Street West (SH45)

and may not reflect their actual colours.

**CONSULTATION DRAWING** THIS IS NOT A FINALISED DRAWING SET

> SCALE: 1:500 @ A3 (1:250 @ A1)

South Road/Devon Street West (SH45)

South Road/Devon Street West (SH45)

and may not reflect their actual colours.

SCALE: 1:500 @ A3 (1:250 @ A1)

South Road/Devon Street West (SH45)

**SCALE:** 1:500 @ A3 (1:250 @ A1)

South Road/Devon Street West (SH45)