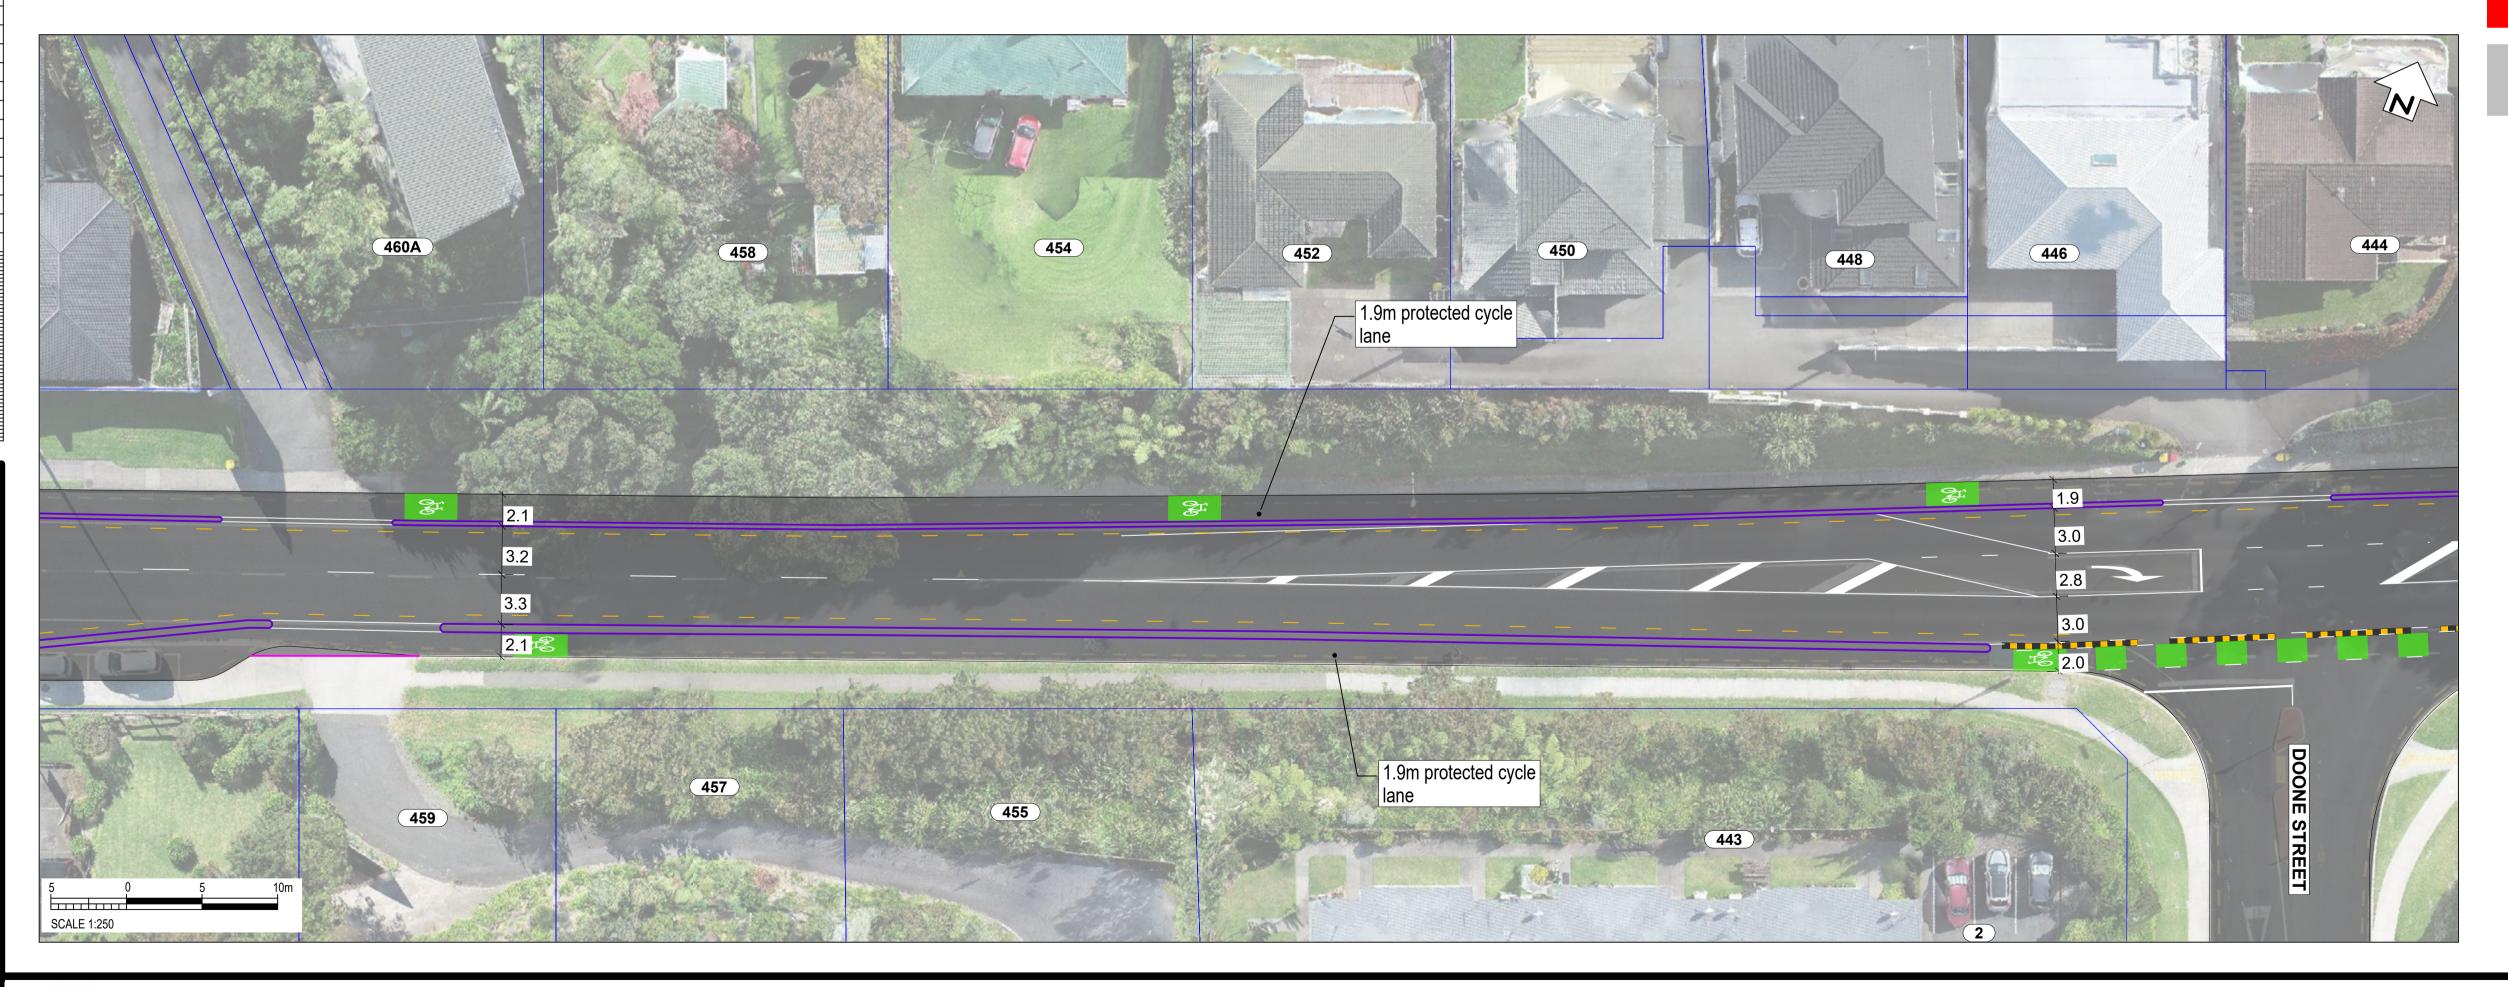

**CONSULTATION DRAWING** 

THIS IS NOT A FINALISED DRAWING SET

SCALE: 1:500 @ A3 (1:250 @ A1)

South Road/Devon Street West (SH45)

SCALE: 1:500 @ A3 (1:250 @ A1)

South Road/Devon Street West (SH45)

**SCALE:** 1:500 @ A3 (1:250 @ A1)

South Road/Devon Street West (SH45)

and may not reflect their actual colours.

**CONSULTATION DRAWING** THIS IS NOT A FINALISED DRAWING SET

SCALE: 1:500 @ A3 (1:250 @ A1)

South Road/Devon Street West (SH45)

**SCALE:** 1:500 @ A3 (1:250 @ A1)

South Road/Devon Street West (SH45)

**SCALE:** 1:500 @ A3 (1:250 @ A1)

South Road/Devon Street West (SH45)