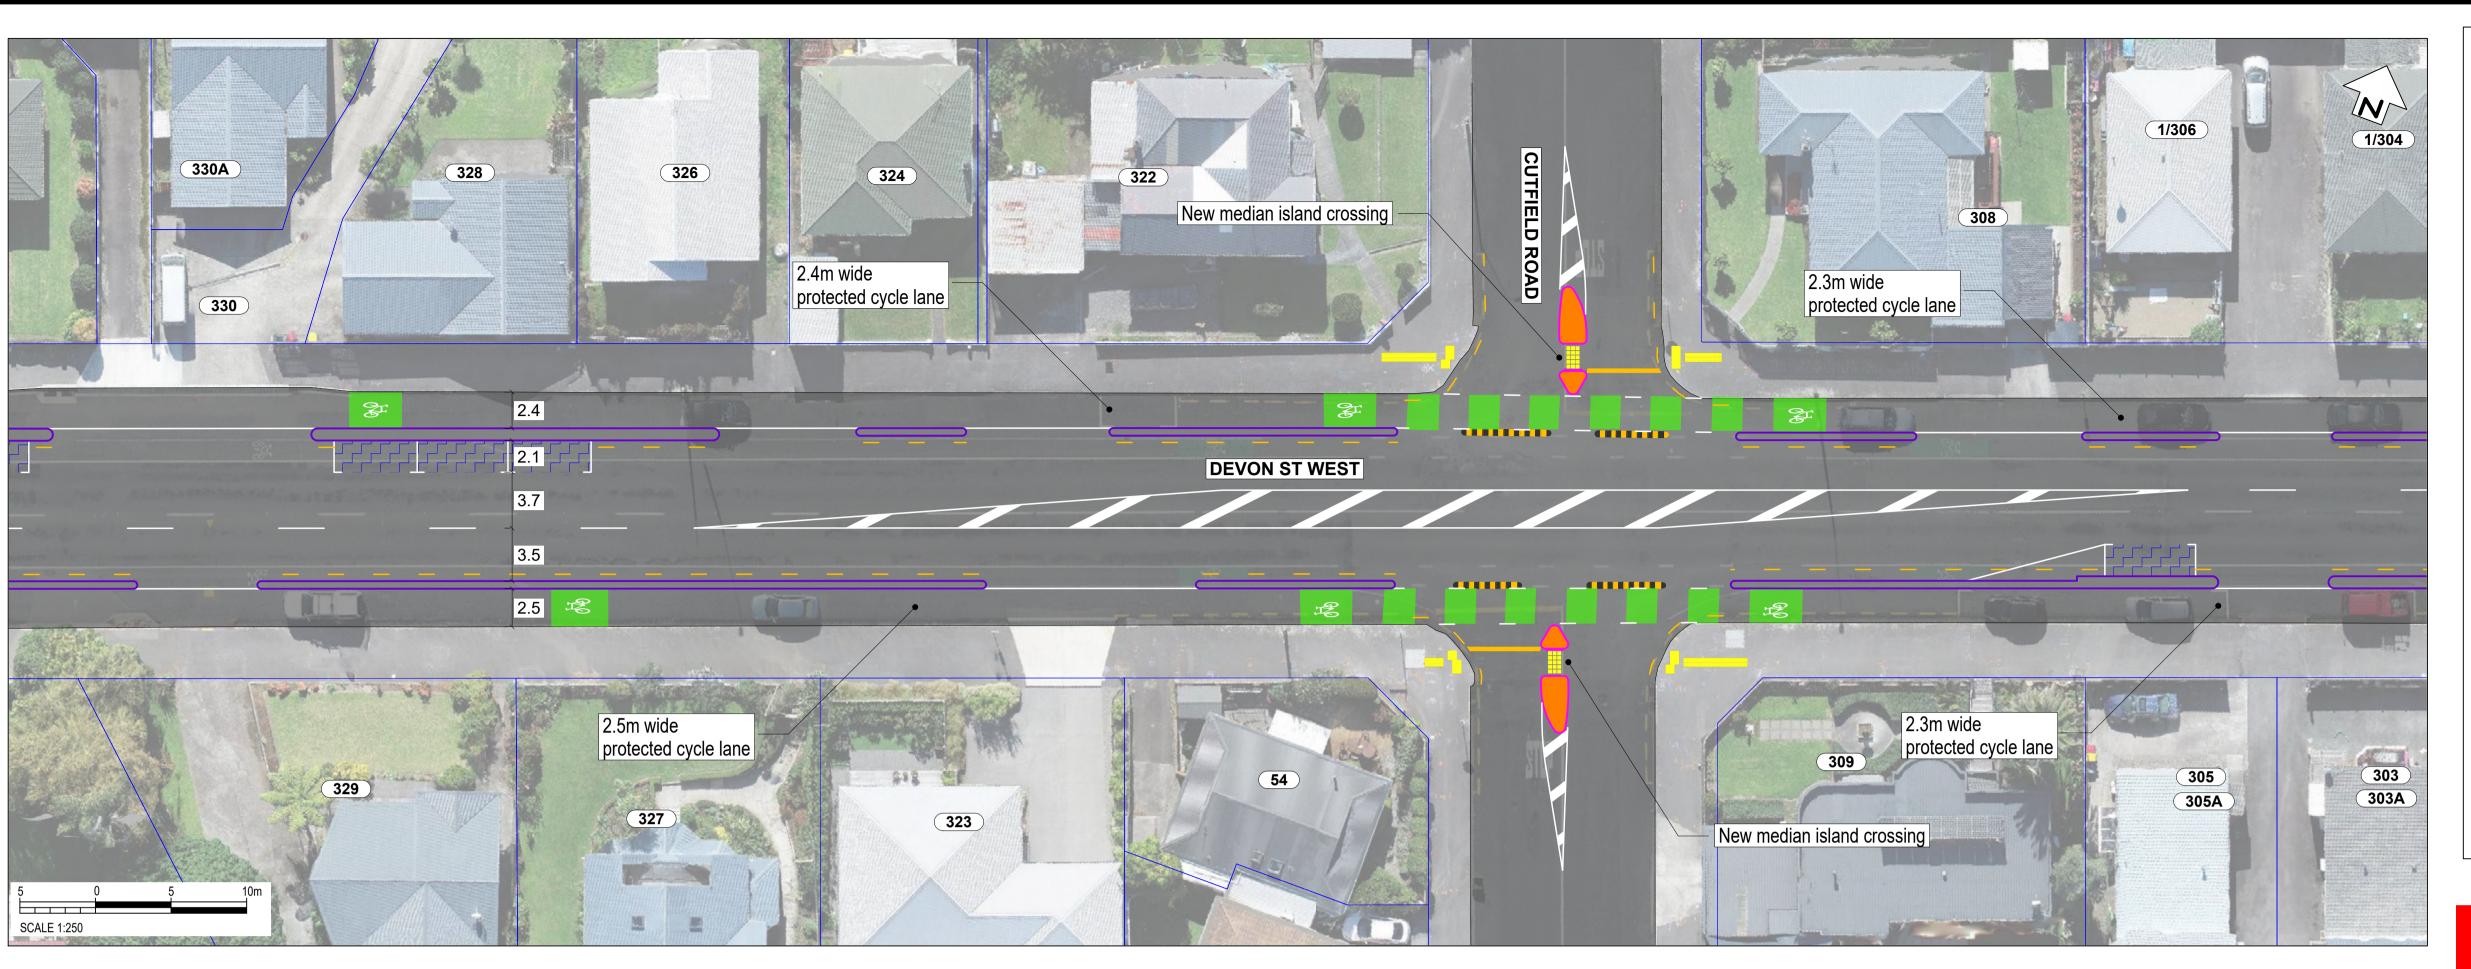

CONSULTATION DRAWING

**SCALE:** 1:500 @ A3 (1:250 @ A1)

THIS IS NOT A FINALISED DRAWING SET

South Road/Devon Street West (SH45)

Page 11

Transport Choices | Climate Emergency Response Fund Programme

**SCALE:** 1:500 @ A3 (1:250 @ A1)

South Road/Devon Street West (SH45)

and may not reflect their actual colours.

SCALE: 1:500 @ A3 (1:250 @ A1)

South Road/Devon Street West (SH45)

**SCALE:** 1:500 @ A3 (1:250 @ A1)

South Road/Devon Street West (SH45)

SCALE: 1:500 @ A3 (1:250 @ A1)

South Road/Devon Street West (SH45)

### SCALE: 1:500 @ A3 (1:250 @ A1)

SCALE 1:250

South Road/Devon Street West (SH45)