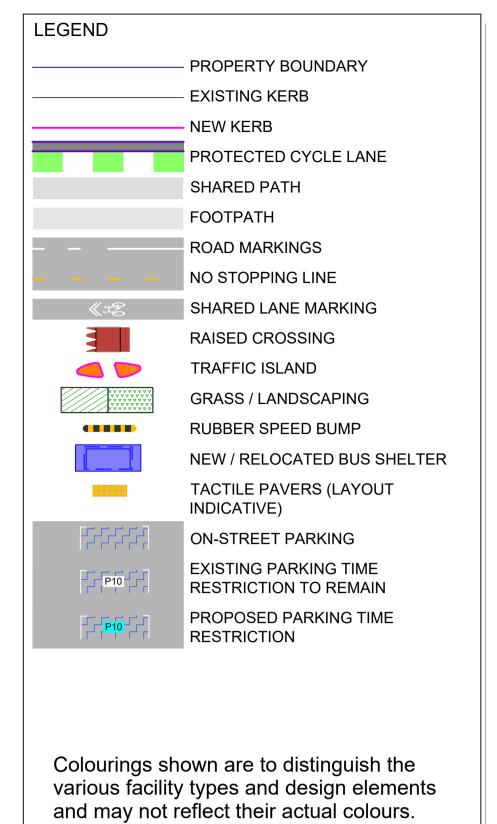

South Road/Devon Street West (SH45)

and may not reflect their actual colours.

**CONSULTATION DRAWING** THIS IS NOT A FINALISED DRAWING SET

SCALE: 1:500 @ A3 (1:250 @ A1)

South Road/Devon Street West (SH45)

### SCALE: 1:500 @ A3 (1:250 @ A1)

South Road/Devon Street West (SH45)

and may not reflect their actual colours.

**SCALE:** 1:500 @ A3 (1:250 @ A1)

South Road/Devon Street West (SH45)

SCALE: 1:500 @ A3 (1:250 @ A1)

South Road/Devon Street West (SH45)

and may not reflect their actual colours.

**CONSULTATION DRAWING** THIS IS NOT A FINALISED DRAWING SET

> SCALE: 1:500 @ A3 (1:250 @ A1)

South Road/Devon Street West (SH45)

South Road/Devon Street West (SH45)

and may not reflect their actual colours.

SCALE: 1:500 @ A3 (1:250 @ A1)

South Road/Devon Street West (SH45)

**SCALE:** 1:500 @ A3 (1:250 @ A1)

South Road/Devon Street West (SH45)