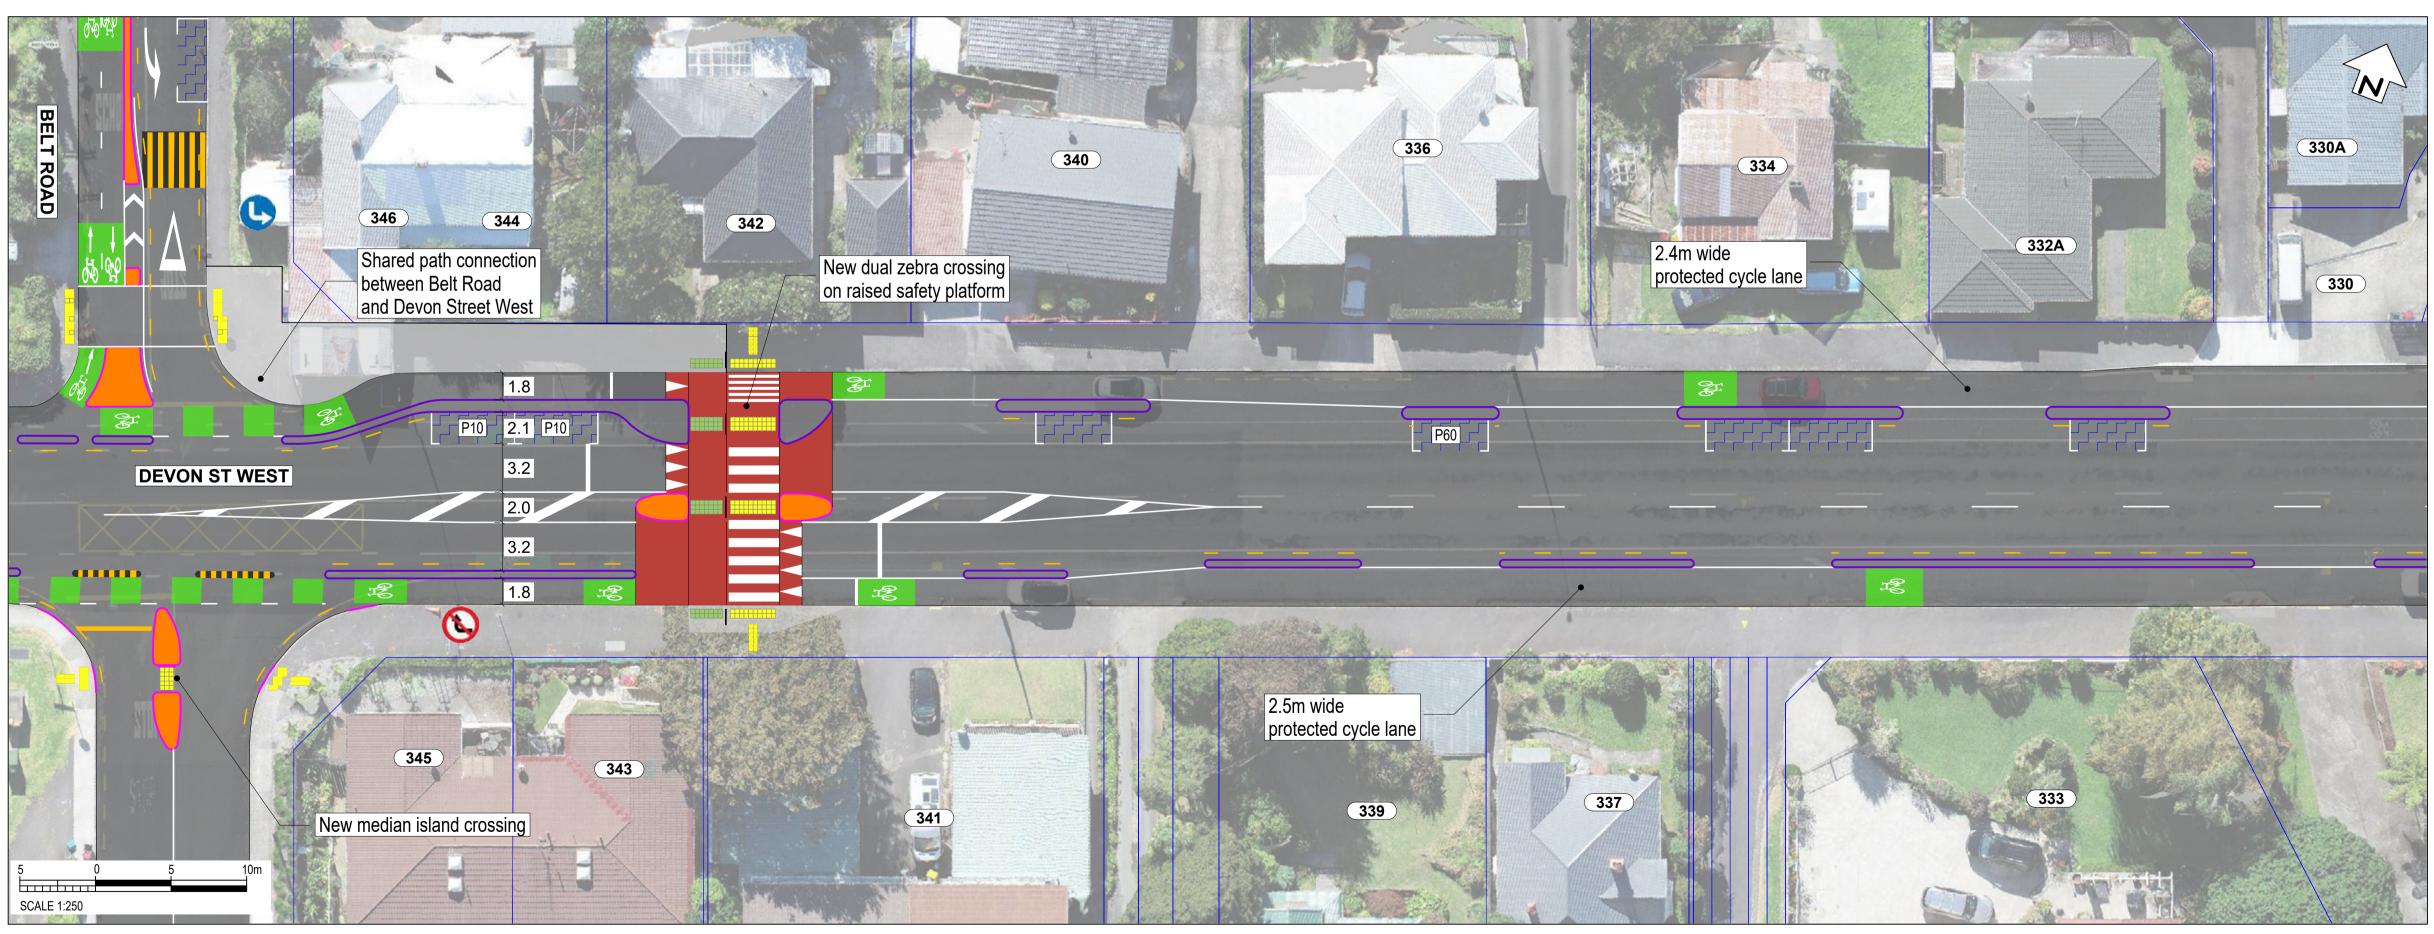

**SCALE:** 1:500 @ A3 (1:250 @ A1)

South Road/Devon Street West (SH45)

**SCALE:** 1:500 @ A3 (1:250 @ A1)

South Road/Devon Street West (SH45)

### SCALE: 1:500 @ A3 (1:250 @ A1)

South Road/Devon Street West (SH45)

and may not reflect their actual colours.

**SCALE:** 1:500 @ A3 (1:250 @ A1)

South Road/Devon Street West (SH45)

SCALE: 1:500 @ A3 (1:250 @ A1)

South Road/Devon Street West (SH45)

and may not reflect their actual colours.

**CONSULTATION DRAWING** THIS IS NOT A FINALISED DRAWING SET

> SCALE: 1:500 @ A3 (1:250 @ A1)

South Road/Devon Street West (SH45)