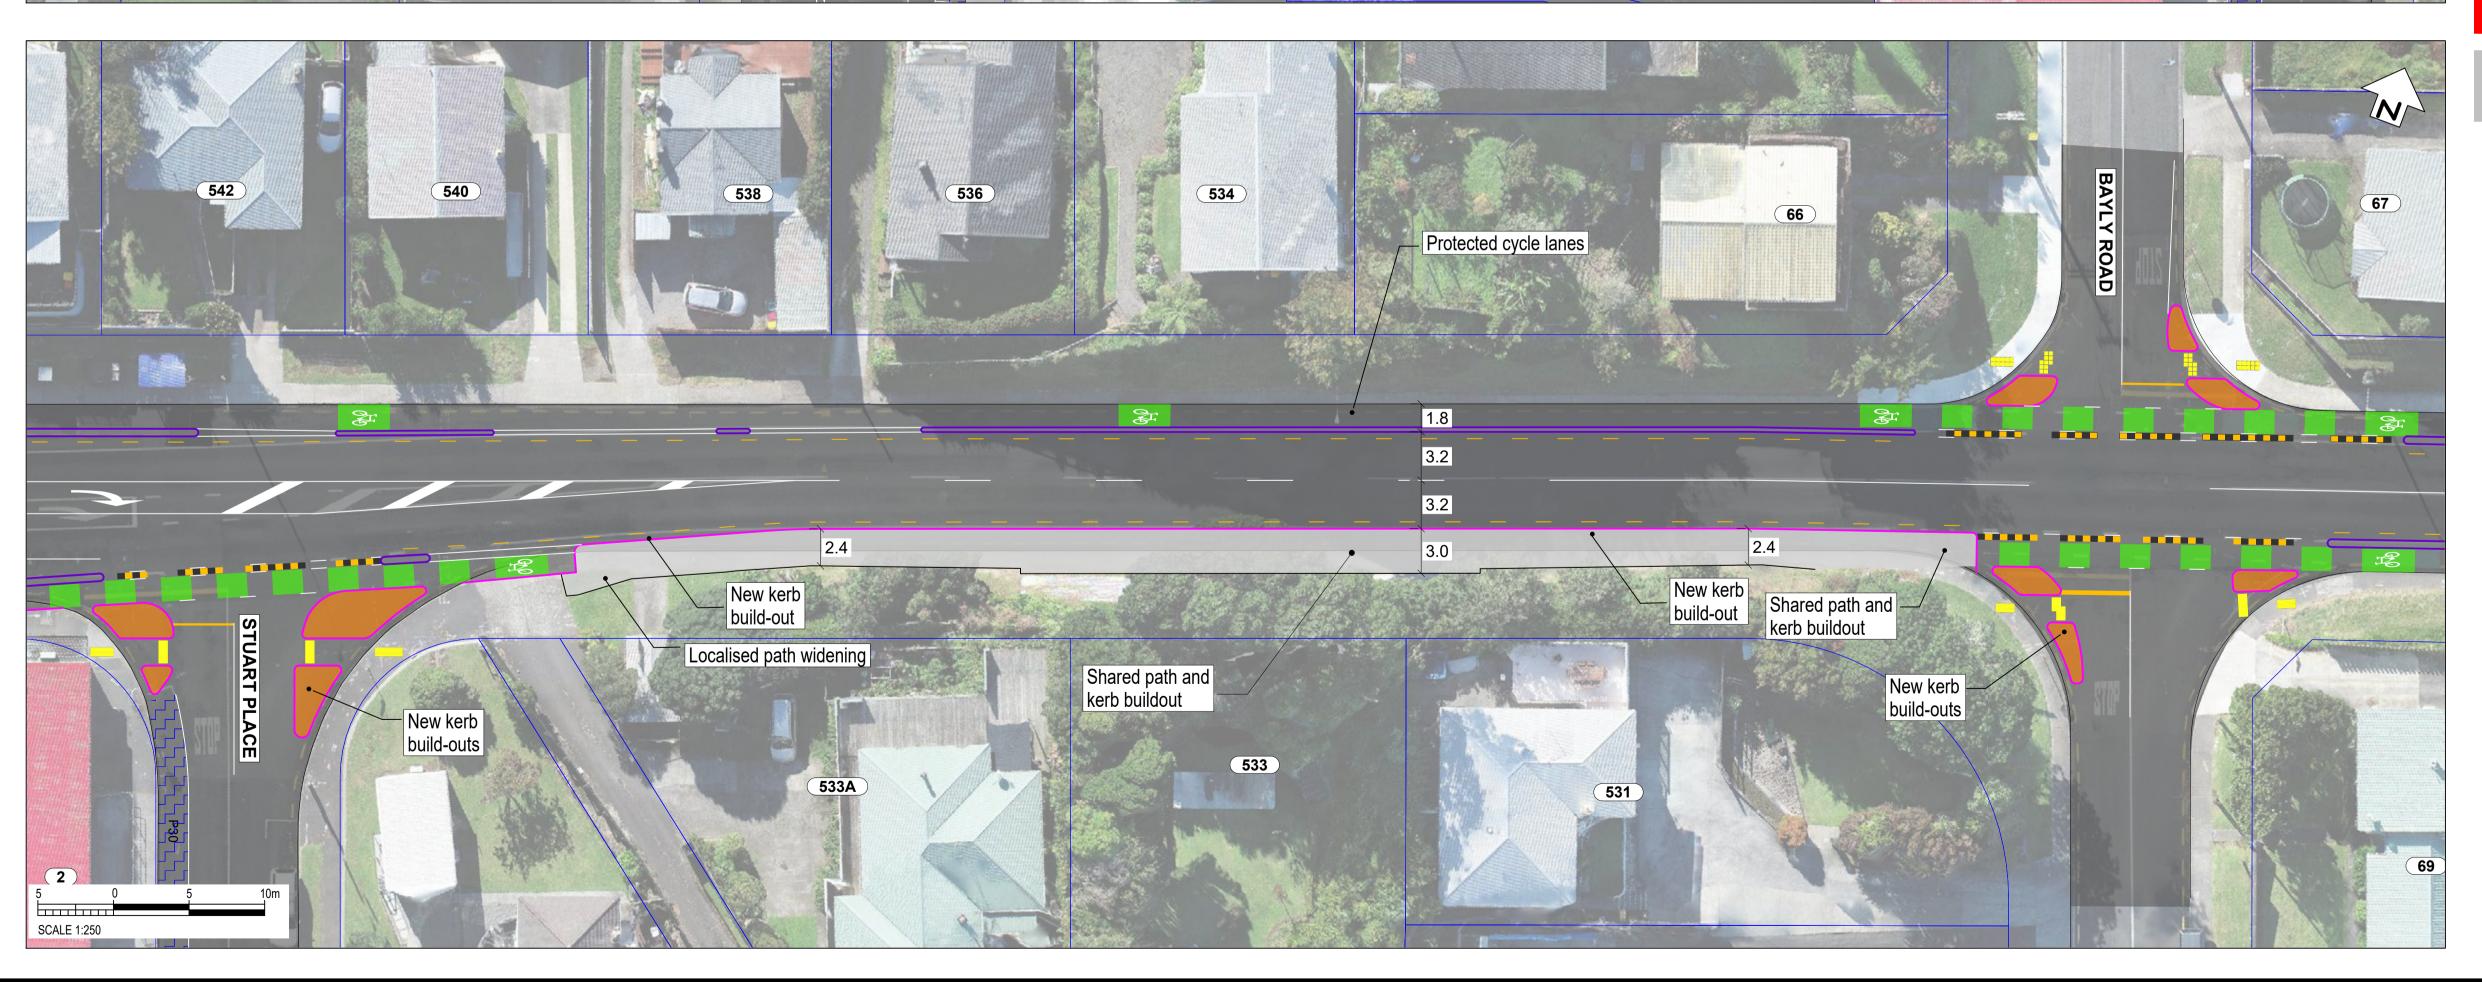

### SCALE: 1:500 @ A3 (1:250 @ A1)

SCALE 1:250

South Road/Devon Street West (SH45)