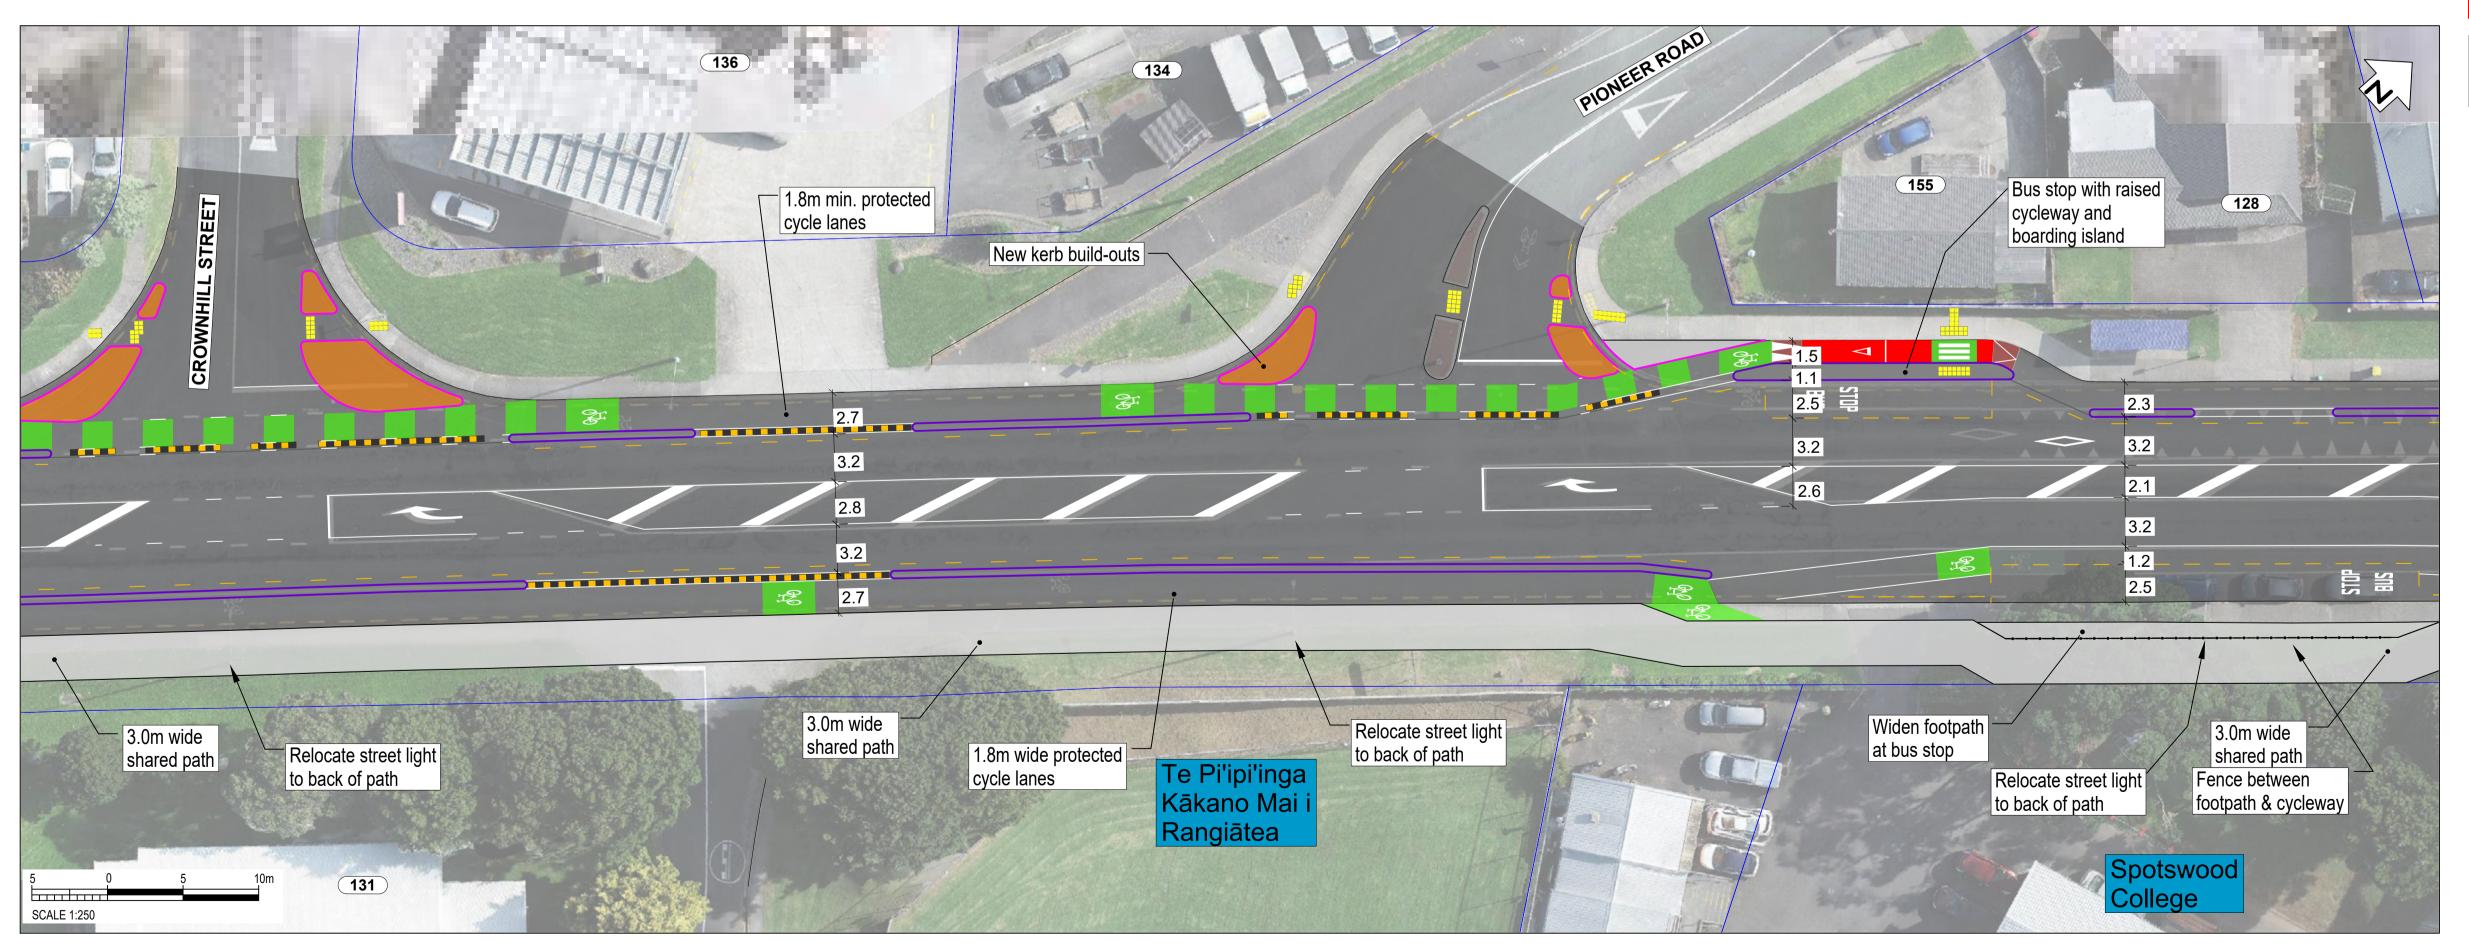

**CONSULTATION DRAWING** 

THIS IS NOT A FINALISED DRAWING SET

SCALE: 1:500 @ A3 (1:250 @ A1)







South Road/Devon Street West (SH45)











SCALE: 1:500 @ A3 (1:250 @ A1)







South Road/Devon Street West (SH45)









**SCALE:** 1:500 @ A3 (1:250 @ A1)







South Road/Devon Street West (SH45)









and may not reflect their actual colours.

**CONSULTATION DRAWING** THIS IS NOT A FINALISED DRAWING SET

SCALE: 1:500 @ A3 (1:250 @ A1)







South Road/Devon Street West (SH45)









**SCALE:** 1:500 @ A3 (1:250 @ A1)







South Road/Devon Street West (SH45)









**SCALE:** 1:500 @ A3 (1:250 @ A1)







South Road/Devon Street West (SH45)









### SCALE: 1:500 @ A3 (1:250 @ A1)







South Road/Devon Street West (SH45)











and may not reflect their actual colours.

**SCALE:** 1:500 @ A3 (1:250 @ A1)







South Road/Devon Street West (SH45)









SCALE: 1:500 @ A3 (1:250 @ A1)







South Road/Devon Street West (SH45)











and may not reflect their actual colours.

**CONSULTATION DRAWING** THIS IS NOT A F