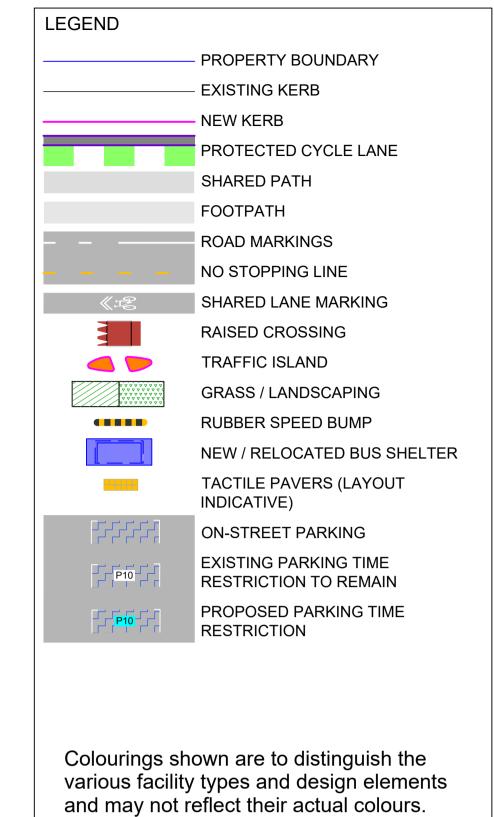

South Road/Devon Street West (SH45)

and may not reflect their actual colours.

**CONSULTATION DRAWING** THIS IS NOT A FINALISED DRAWING SET

SCALE: 1:500 @ A3 (1:250 @ A1)

South Road/Devon Street West (SH45)

South Road/Devon Street West (SH45)

and may not reflect their actual colours.

**CONSULTATION DRAWING** THIS IS NOT A FINALISED DRAWING SET

> SCALE: 1:500 @ A3 (1:250 @ A1)

South Road/Devon Street West (SH45)

South Road/Devon Street West (SH45)

and may not reflect their actual colours.

SCALE: 1:500 @ A3 (1:250 @ A1)

South Road/Devon Street West (SH45)

**SCALE:** 1:500 @ A3 (1:250 @ A1)

South Road/Devon Street West (SH45)