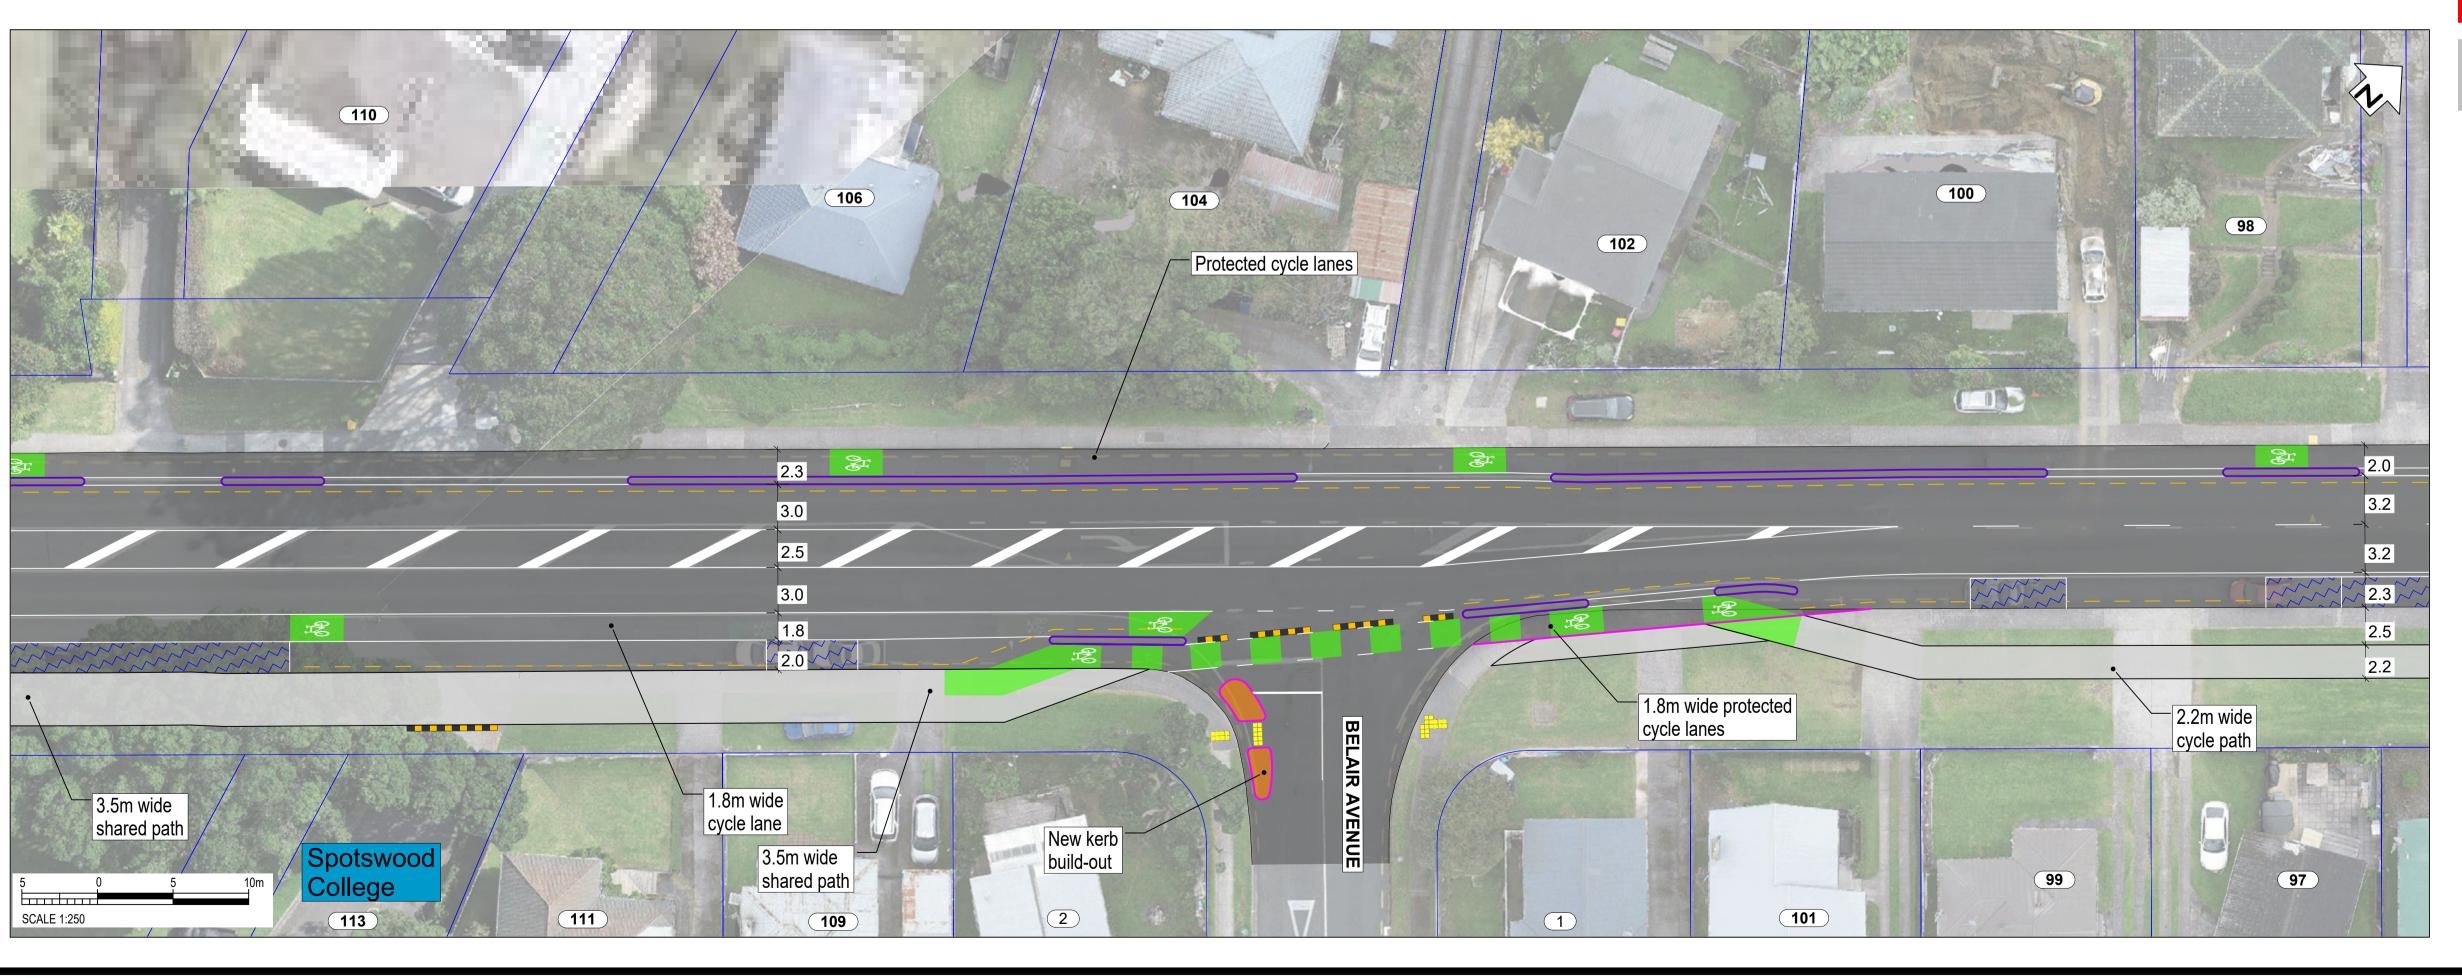

**CONSULTATION DRAWING** 

THIS IS NOT A FINALISED DRAWING SET

SCALE: 1:500 @ A3 (1:250 @ A1)

South Road/Devon Street West (SH45)

SCALE: 1:500 @ A3 (1:250 @ A1)

South Road/Devon Street West (SH45)

**SCALE:** 1:500 @ A3 (1:250 @ A1)

South Road/Devon Street West (SH45)

and may not reflect their actual colours.

**CONSULTATION DRAWING** THIS IS NOT A FINALISED DRAWING SET

SCALE: 1:500 @ A3 (1:250 @ A1)

South Road/Devon Street West (SH45)

**SCALE:** 1:500 @ A3 (1:250 @ A1)

South Road/Devon Street West (SH45)

**SCALE:** 1:500 @ A3 (1:250 @ A1)

South Road/Devon Street West (SH45)