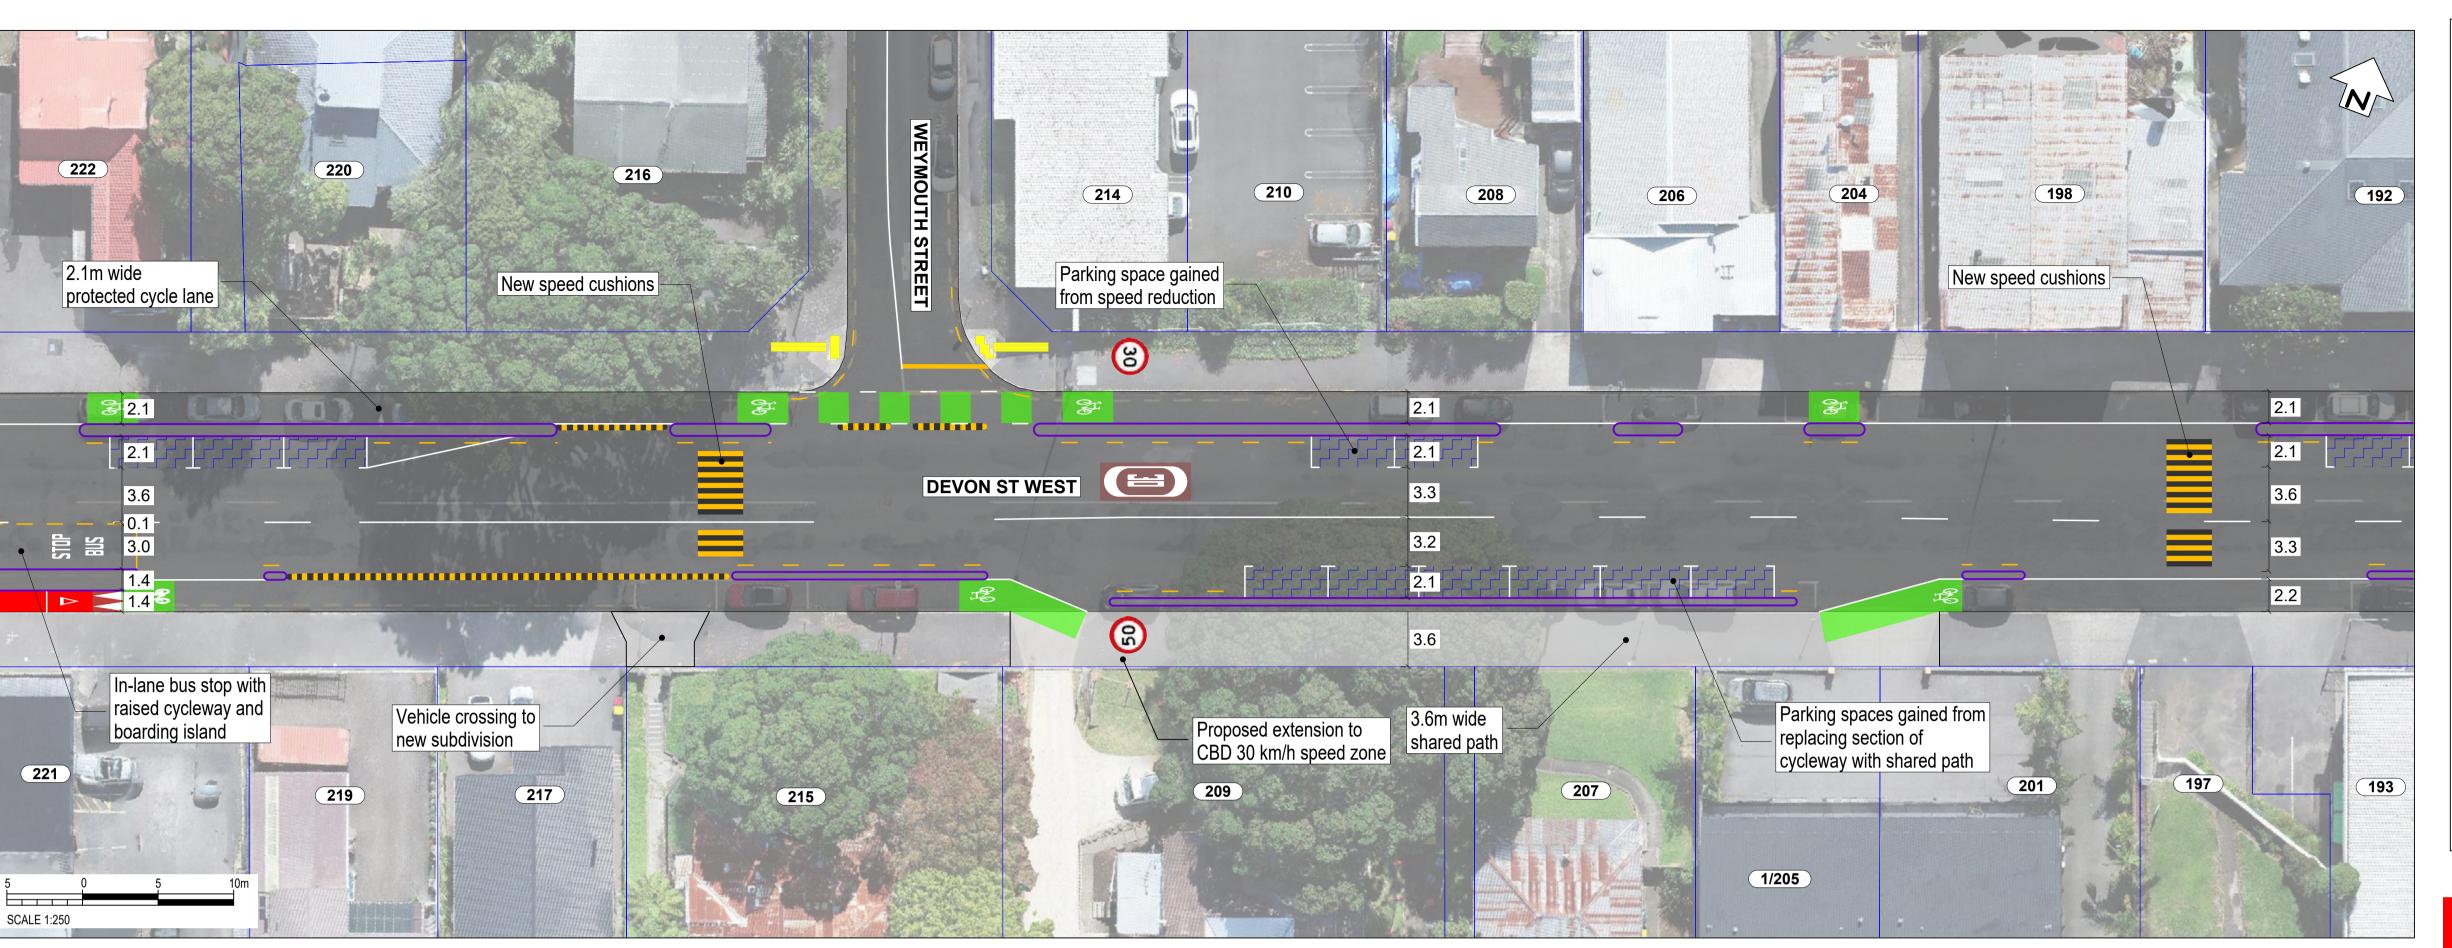

### SCALE: 1:500 @ A3 (1:250 @ A1)

SCALE 1:250

South Road/Devon Street West (SH45)