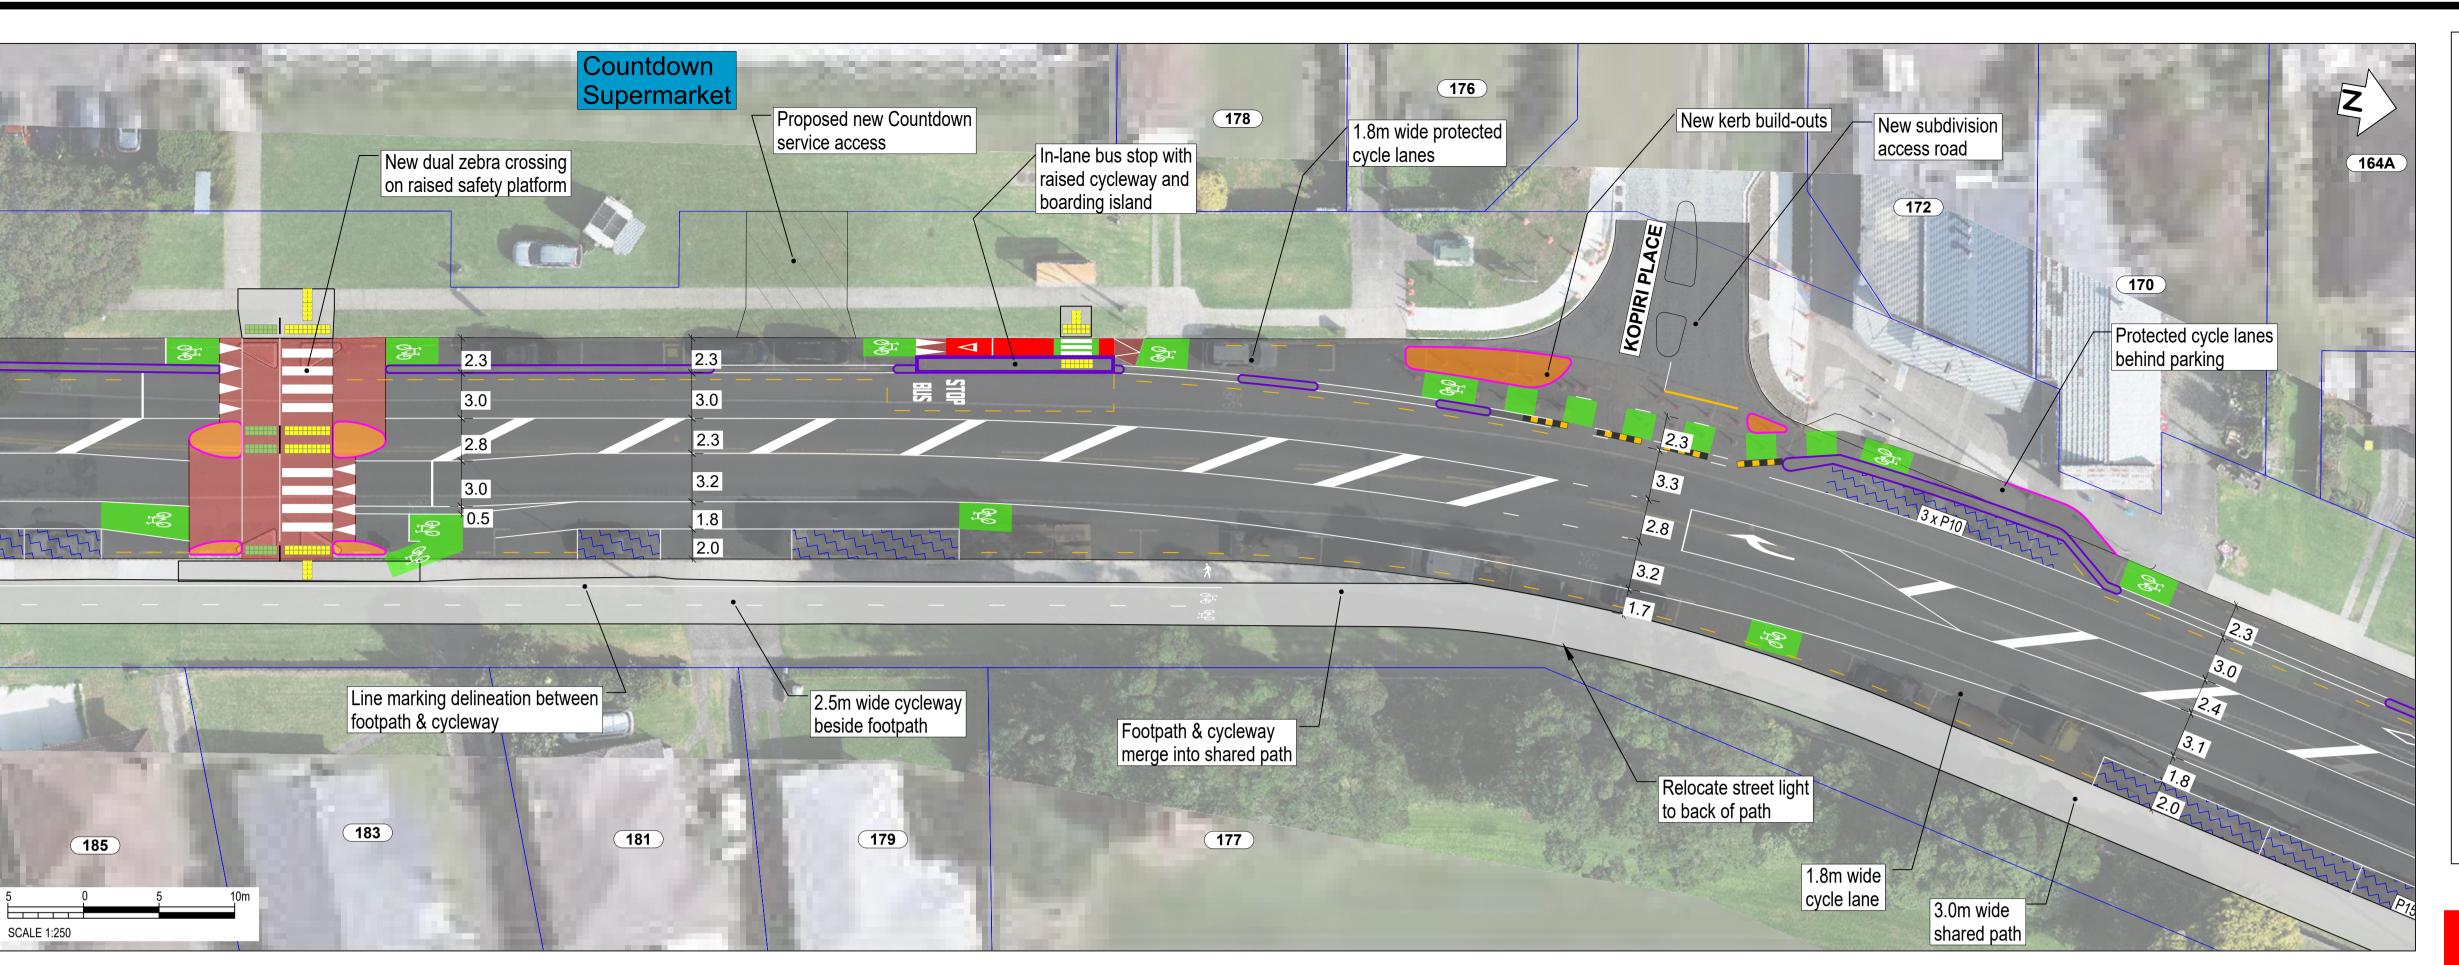

**CONSULTATION DRAWING** 

THIS IS NOT A FINALISED DRAWING SET

SCALE: 1:500 @ A3 (1:250 @ A1)

South Road/Devon Street West (SH45)

SCALE: 1:500 @ A3 (1:250 @ A1)

South Road/Devon Street West (SH45)

**SCALE:** 1:500 @ A3 (1:250 @ A1)

South Road/Devon Street West (SH45)

and may not reflect their actual colours.

**CONSULTATION DRAWING** THIS IS NOT A FINALISED DRAWING SET

SCALE: 1:500 @ A3 (1:250 @ A1)

South Road/Devon Street West (SH45)

**SCALE:** 1:500 @ A3 (1:250 @ A1)

South Road/Devon Street West (SH45)

**SCALE:** 1:500 @ A3 (1:250 @ A1)

South Road/Devon Street West (SH45)