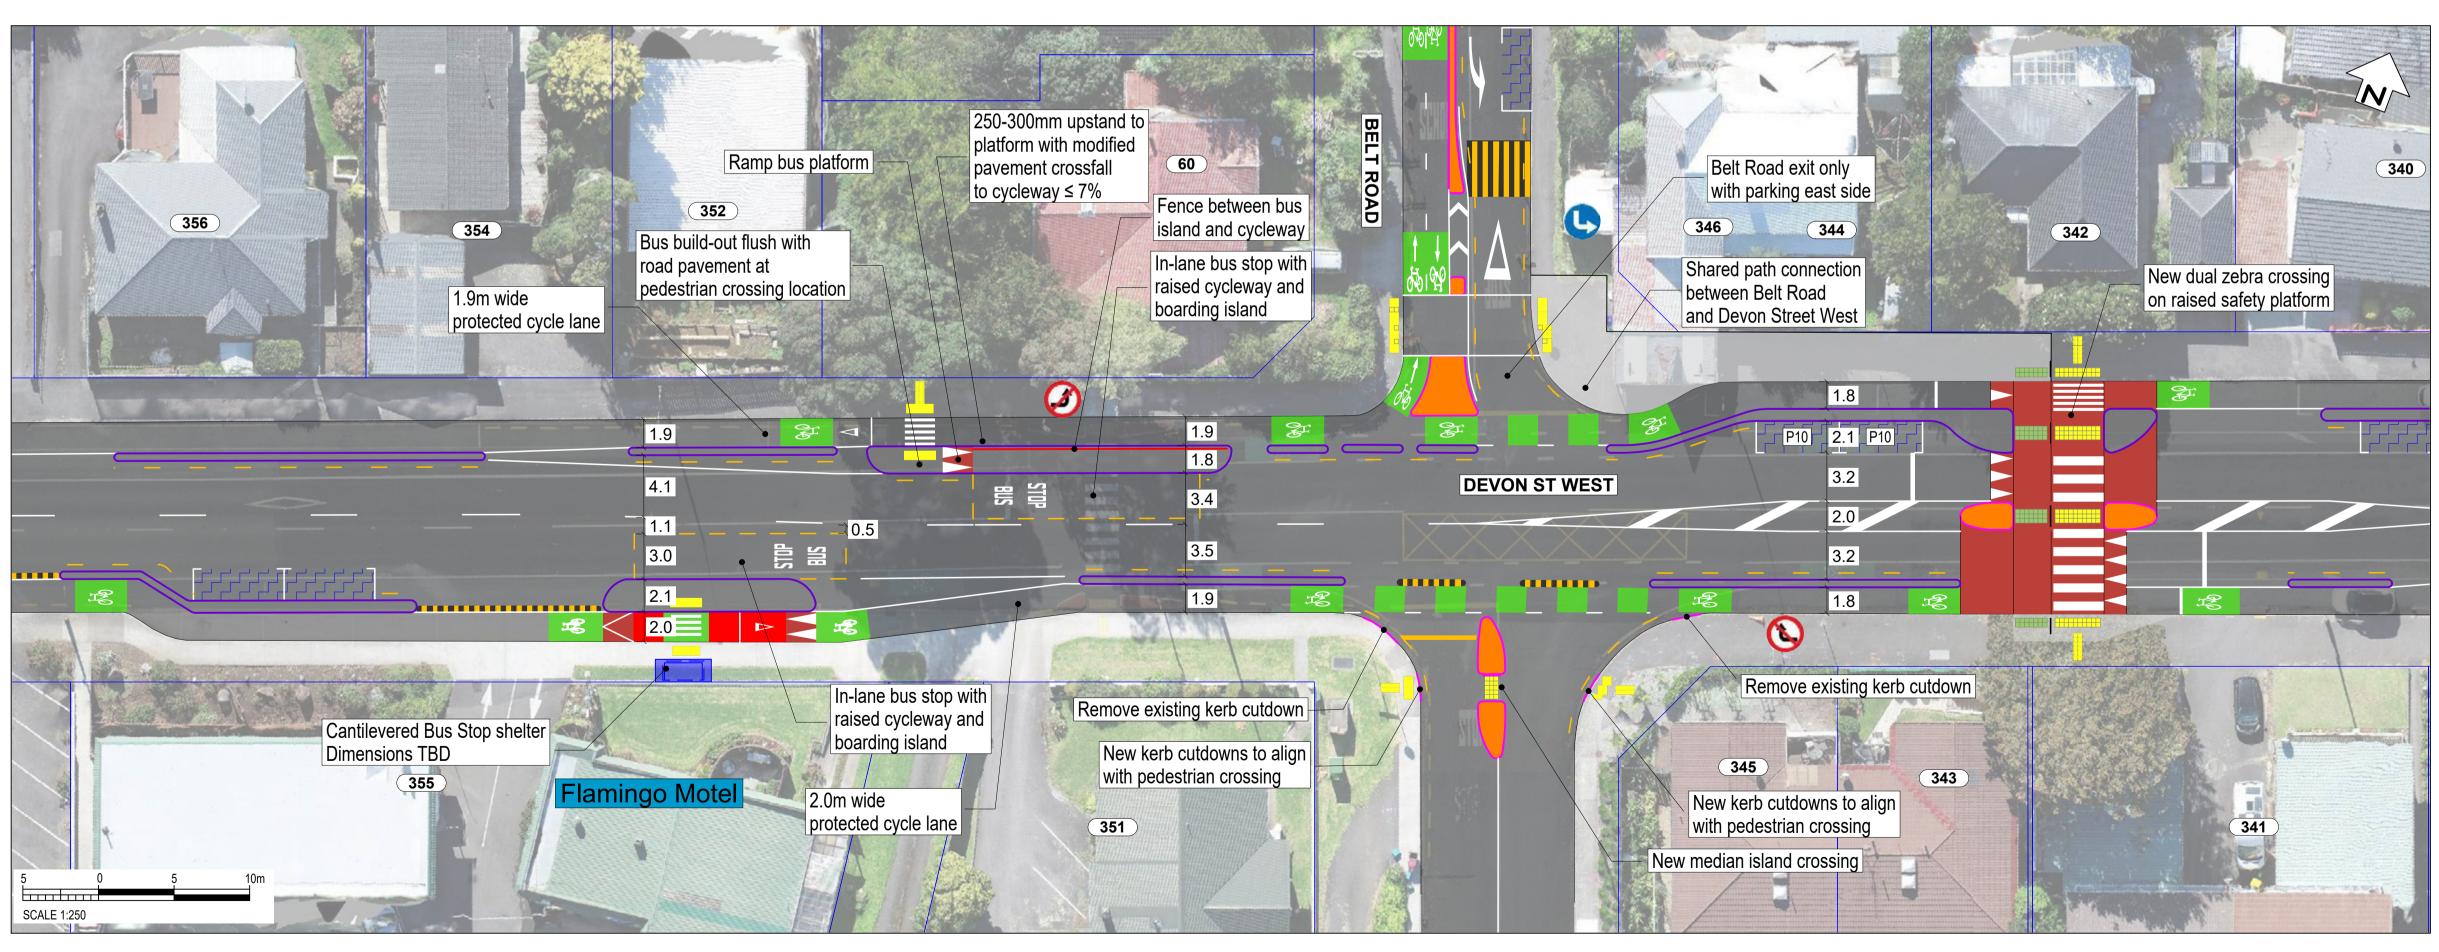

**CONSULTATION DRAWING** 

THIS IS NOT A FINALISED DRAWING SET

SCALE: 1:500 @ A3 (1:250 @ A1)

South Road/Devon Street West (SH45)

SCALE: 1:500 @ A3 (1:250 @ A1)

South Road/Devon Street West (SH45)

**SCALE:** 1:500 @ A3 (1:250 @ A1)

South Road/Devon Street West (SH45)

and may not reflect their actual colours.

**CONSULTATION DRAWING** THIS IS NOT A FINALISED DRAWING SET

SCALE: 1:500 @ A3 (1:250 @ A1)

South Road/Devon Street West (SH45)

**SCALE:** 1:500 @ A3 (1:250 @ A1)

South Road/Devon Street West (SH45)

**SCALE:** 1:500 @ A3 (1:250 @ A1)

South Road/Devon Street West (SH45)

### SCALE: 1:500 @ A3 (1:250 @ A1)

South Road/Devon Street West (SH45)

and may not reflect their actual colours.

**SCALE:** 1:500 @ A3 (1:250 @ A1)

South Road/Devon Street West (SH45)

SCALE: 1:500 @ A3 (1:250 @ A1)

South Road/Devon Street West (SH45)

and may not reflect their actual colours.

**CONSULTATION DRAWING** THIS IS NOT A FINALISED DRAWING SET

> SCALE: 1:500 @ A3 (1:250 @ A1)

South Road/Devon Street West (SH45)

CONSULTATION DRAWING

**SCALE:** 1:500 @ A3 (1:250 @ A1)

THIS IS NOT A FINALISED DRAWING SET

South Road/Devon Street West (SH45)

Page 11

Transport Choices | Climate Emergency Response Fund Programme

**SCALE:** 1:500 @ A3 (1:250 @ A1)

South Road/Devon Street West (SH45)

and may not reflect their actual colours.

SCALE: 1:500 @ A3 (1:250 @ A1)

South Road/Devon Street West (SH45)

**SCALE:** 1:500 @ A3 (1:250 @ A1)

South Road/Devon Street West (SH45)

SCALE: 1:500 @ A3 (1:250 @ A1)

South Road/Devon Street West (SH45)

### SCALE: 1:500 @ A3 (1:250 @ A1)

SCALE 1:250

South Road/Devon Street West (SH45)