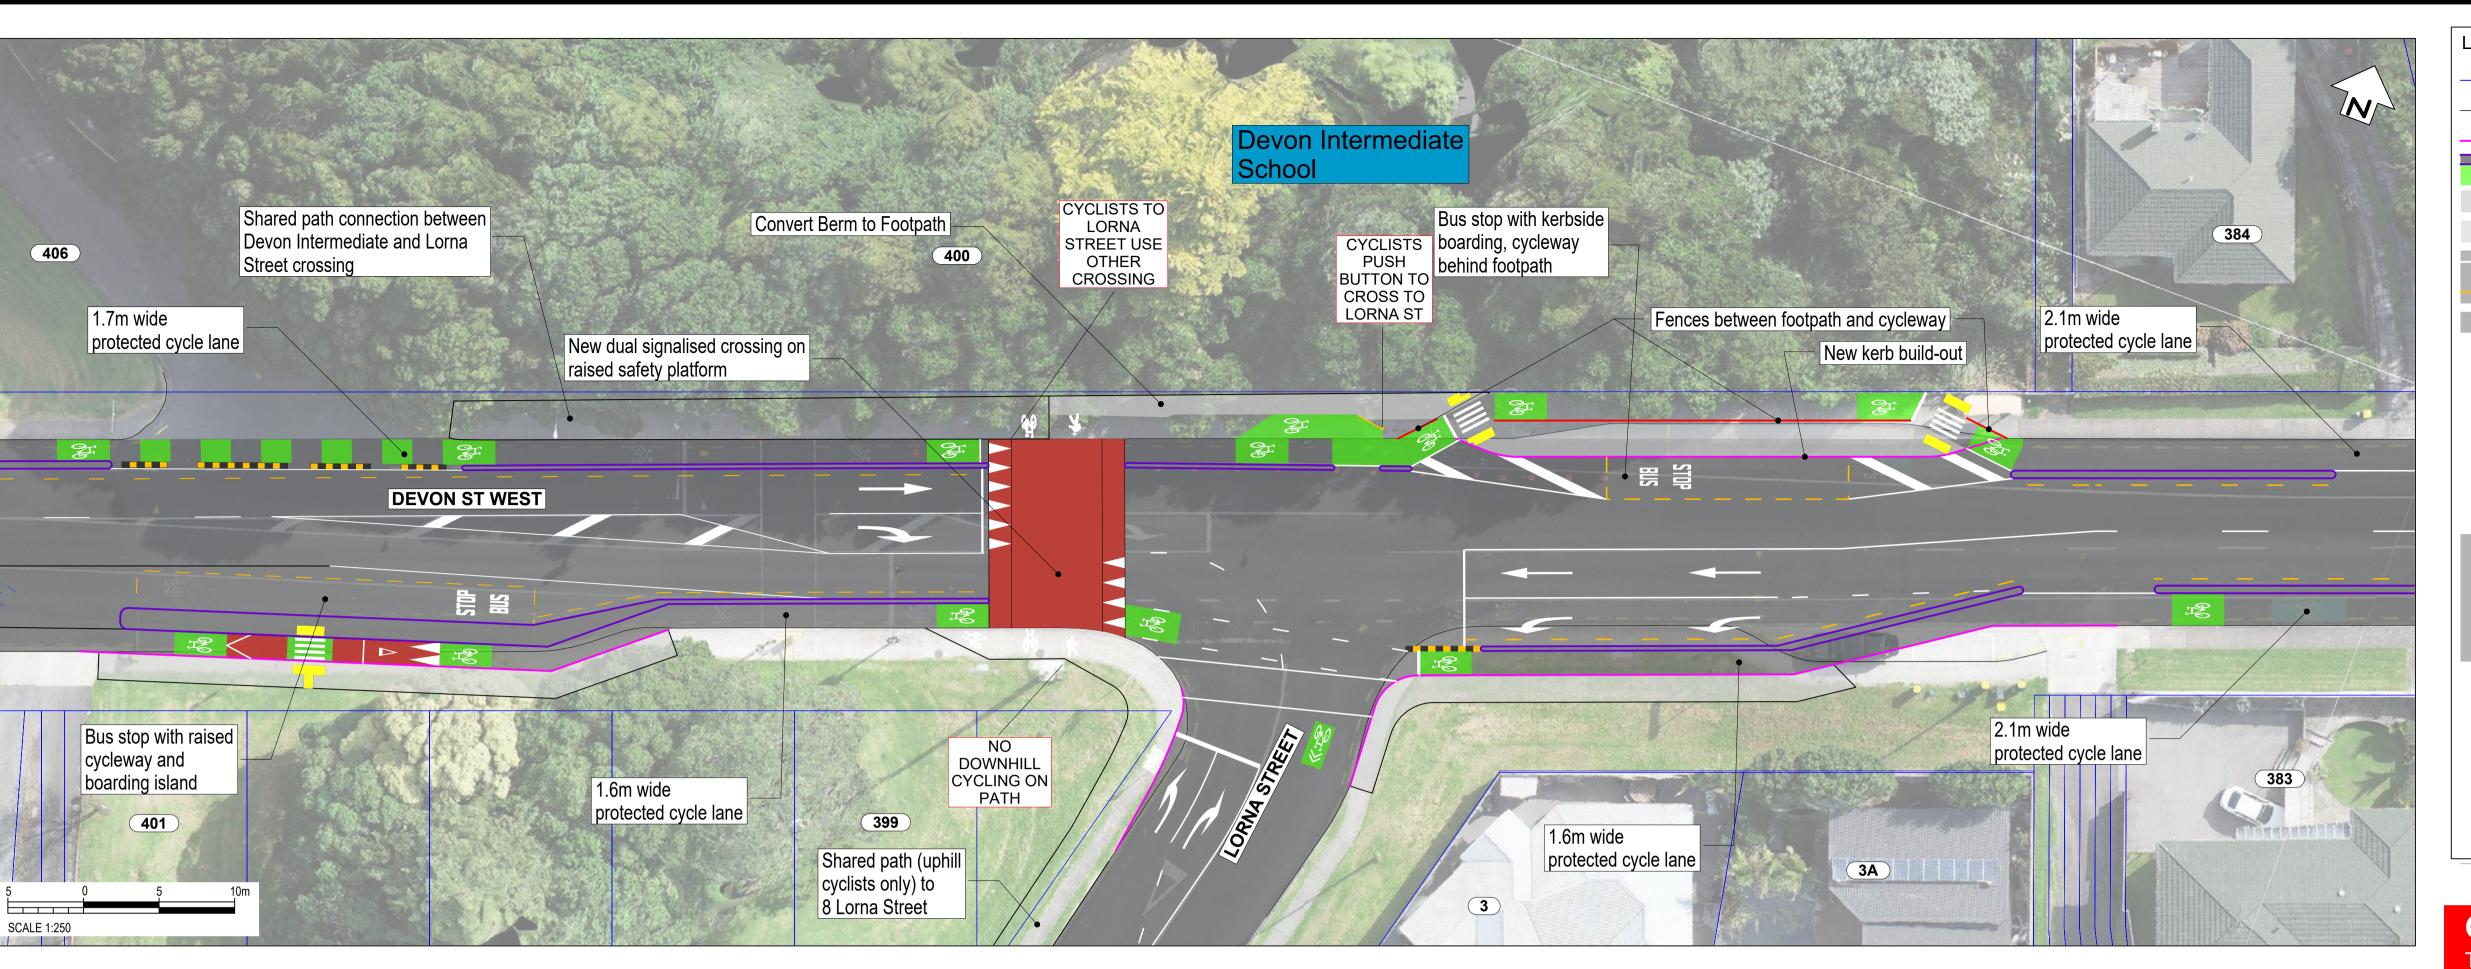

**CONSULTATION DRAWING** 

THIS IS NOT A FINALISED DRAWING SET

SCALE: 1:500 @ A3 (1:250 @ A1)

South Road/Devon Street West (SH45)

SCALE: 1:500 @ A3 (1:250 @ A1)

South Road/Devon Street West (SH45)

**SCALE:** 1:500 @ A3 (1:250 @ A1)

South Road/Devon Street West (SH45)

and may not reflect their actual colours.

**CONSULTATION DRAWING** THIS IS NOT A FINALISED DRAWING SET

SCALE: 1:500 @ A3 (1:250 @ A1)

South Road/Devon Street West (SH45)

**SCALE:** 1:500 @ A3 (1:250 @ A1)

South Road/Devon Street West (SH45)

**SCALE:** 1:500 @ A3 (1:250 @ A1)

South Road/Devon Street West (SH45)

### SCALE: 1:500 @ A3 (1:250 @ A1)

South Road/Devon Street West (SH45)

and may not reflect their actual colours.

**SCALE:** 1:500 @ A3 (1:250 @ A1)

South Road/Devon Street West (SH45)

SCALE: 1:500 @ A3 (1:250 @ A1)

South Road/Devon Street West (SH45)

and may not reflect their actual colours.

**CONSULTATION DRAWING** THIS IS NOT A FINALISED DRAWING SET

> SCALE: 1:500 @ A3 (1:250 @ A1)

South Road/Devon Street West (SH45)

CONSULTATION DRAWING

**SCALE:** 1:500 @ A3 (1:250 @ A1)

THIS IS NOT A FINALISED DRAWING SET

South Road/Devon Street West (SH45)

Page 11

Transport Choices | Climate Emergency Response Fund Programme

**SCALE:** 1:500 @ A3 (1:250 @ A1)

South Road/Devon Street West (SH45)

and may not reflect their actual colours.

SCALE: 1:500 @ A3 (1:250 @ A1)

South Road/Devon Street West (SH45)

**SCALE:** 1:500 @ A3 (1:250 @ A1)

South Road/Devon Street West (SH45)

SCALE: 1:500 @ A3 (1:250 @ A1)

South Road/Devon Street West (SH45)

### SCALE: 1:500 @ A3 (1:250 @ A1)

SCALE 1:250

South Road/Devon Street West (SH45)