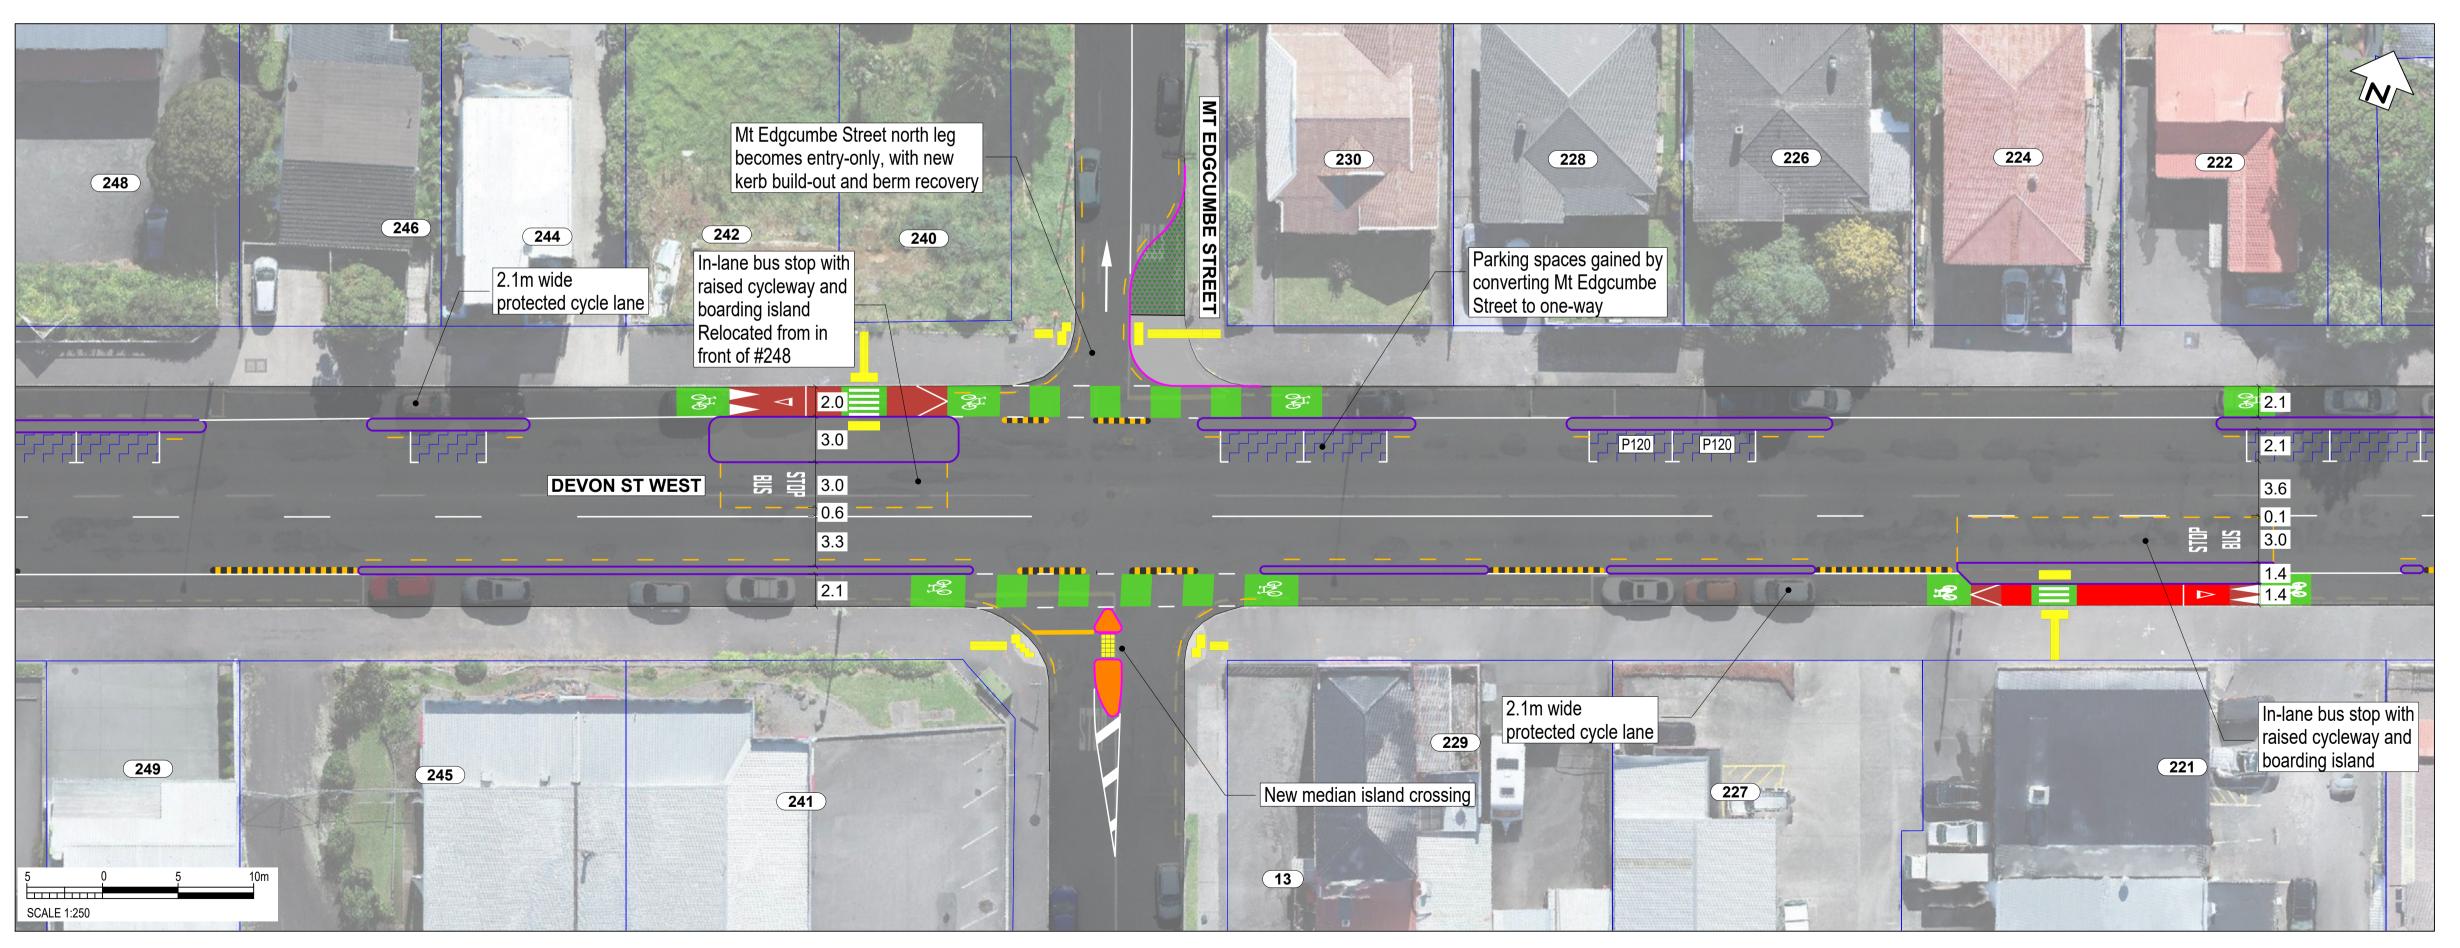

CONSULTATION DRAWING

**SCALE:** 1:500 @ A3 (1:250 @ A1)

THIS IS NOT A FINALISED DRAWING SET

South Road/Devon Street West (SH45)

Page 11

Transport Choices | Climate Emergency Response Fund Programme

**SCALE:** 1:500 @ A3 (1:250 @ A1)