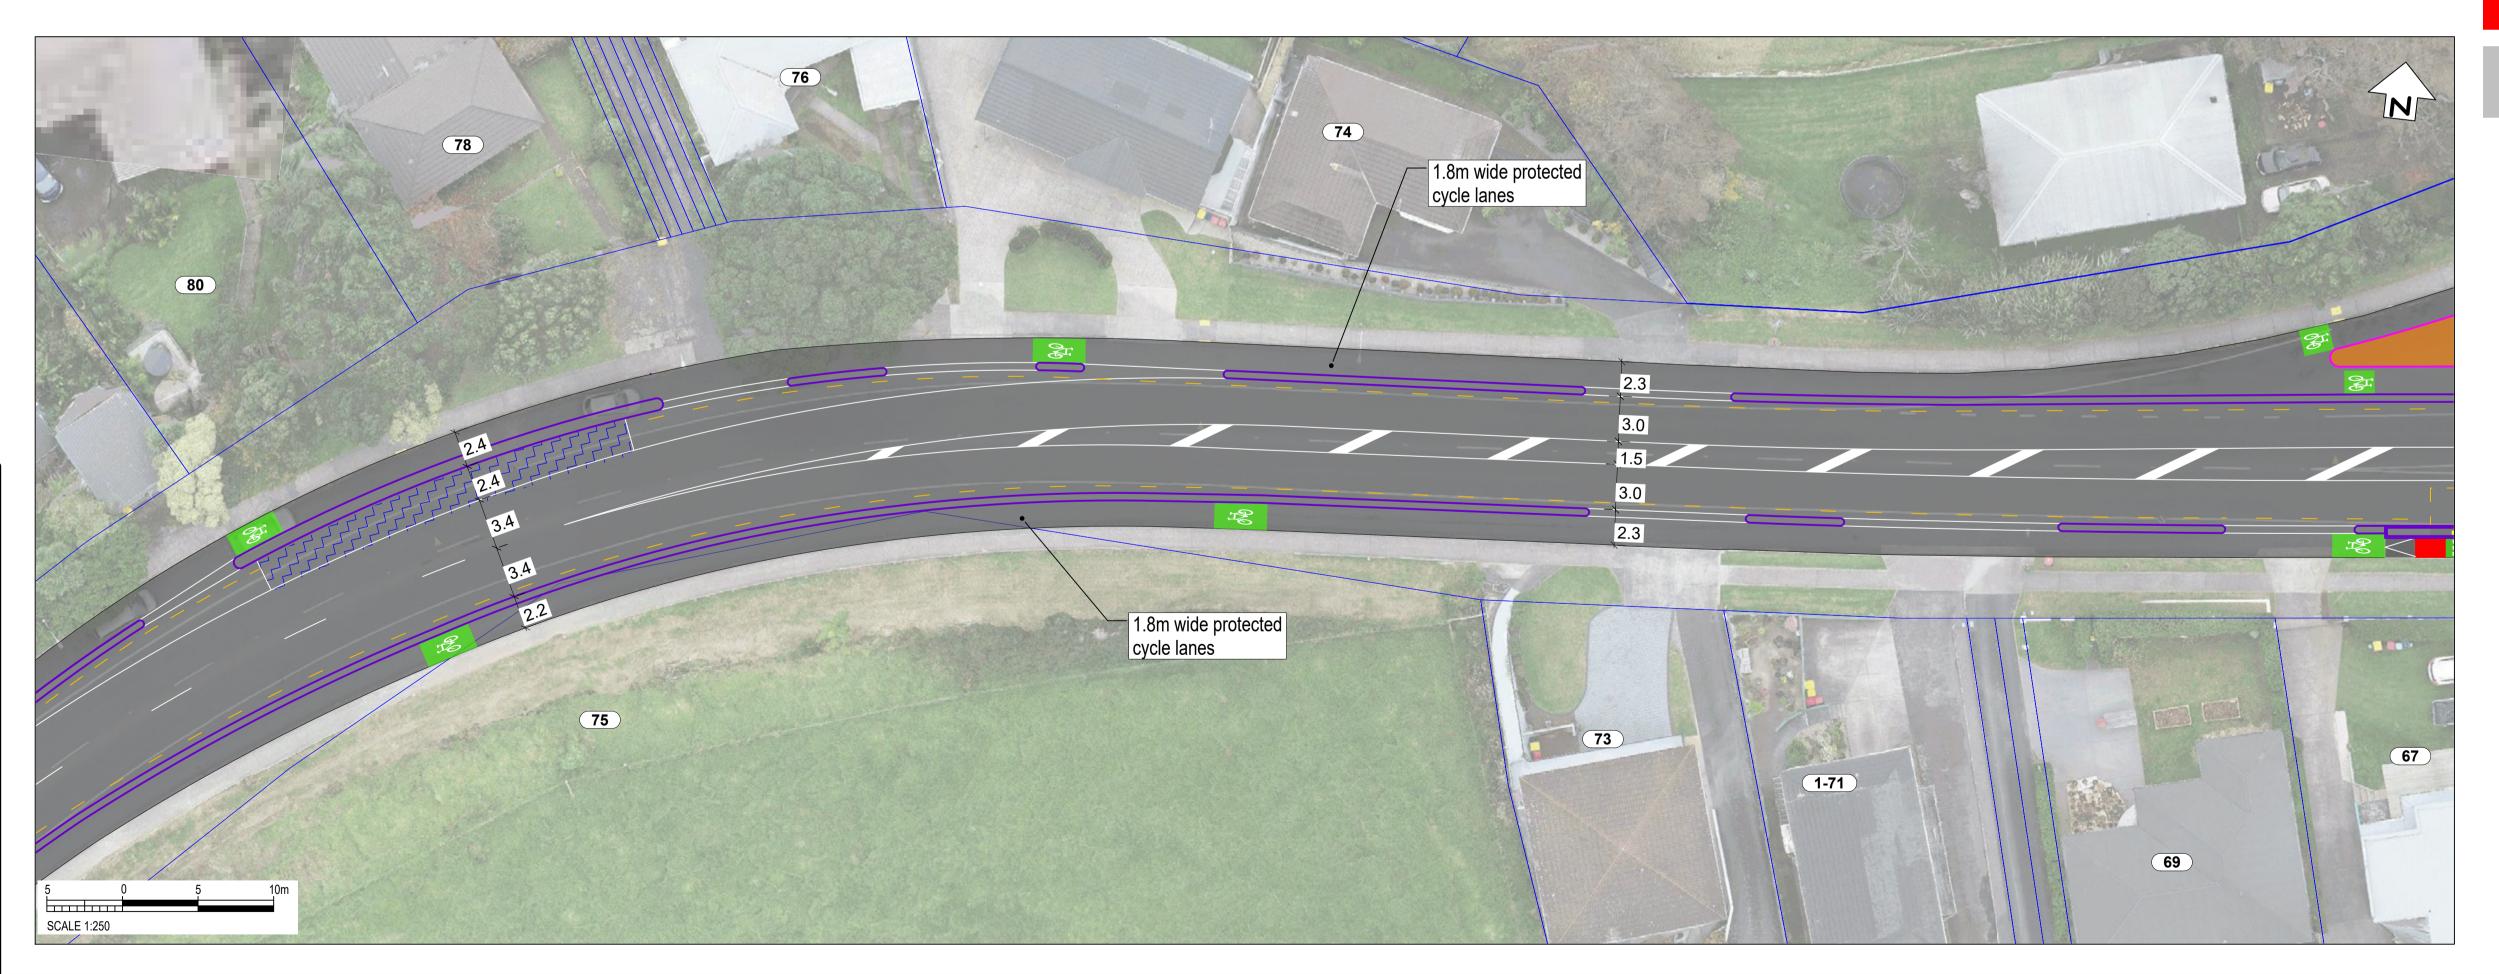

### SCALE: 1:500 @ A3 (1:250 @ A1)

South Road/Devon Street West (SH45)

and may not reflect their actual colours.

**SCALE:** 1:500 @ A3 (1:250 @ A1)

South Road/Devon Street West (SH45)

SCALE: 1:500 @ A3 (1:250 @ A1)

South Road/Devon Street West (SH45)

and may not reflect their actual colours.

**CONSULTATION DRAWING** THIS IS NOT A FINALISED DRAWING SET

> SCALE: 1:500 @ A3 (1:250 @ A1)

South Road/Devon Street West (SH45)

CONSULTATION DRAWING

**SCALE:** 1:500 @ A3 (1:250 @ A1)

THIS IS NOT A FINALISED DRAWING SET

South Road/Devon Street West (SH45)

Page 11

Transport Choices | Climate Emergency Response Fund Programme

**SCALE:** 1:500 @ A3 (1:250 @ A1)