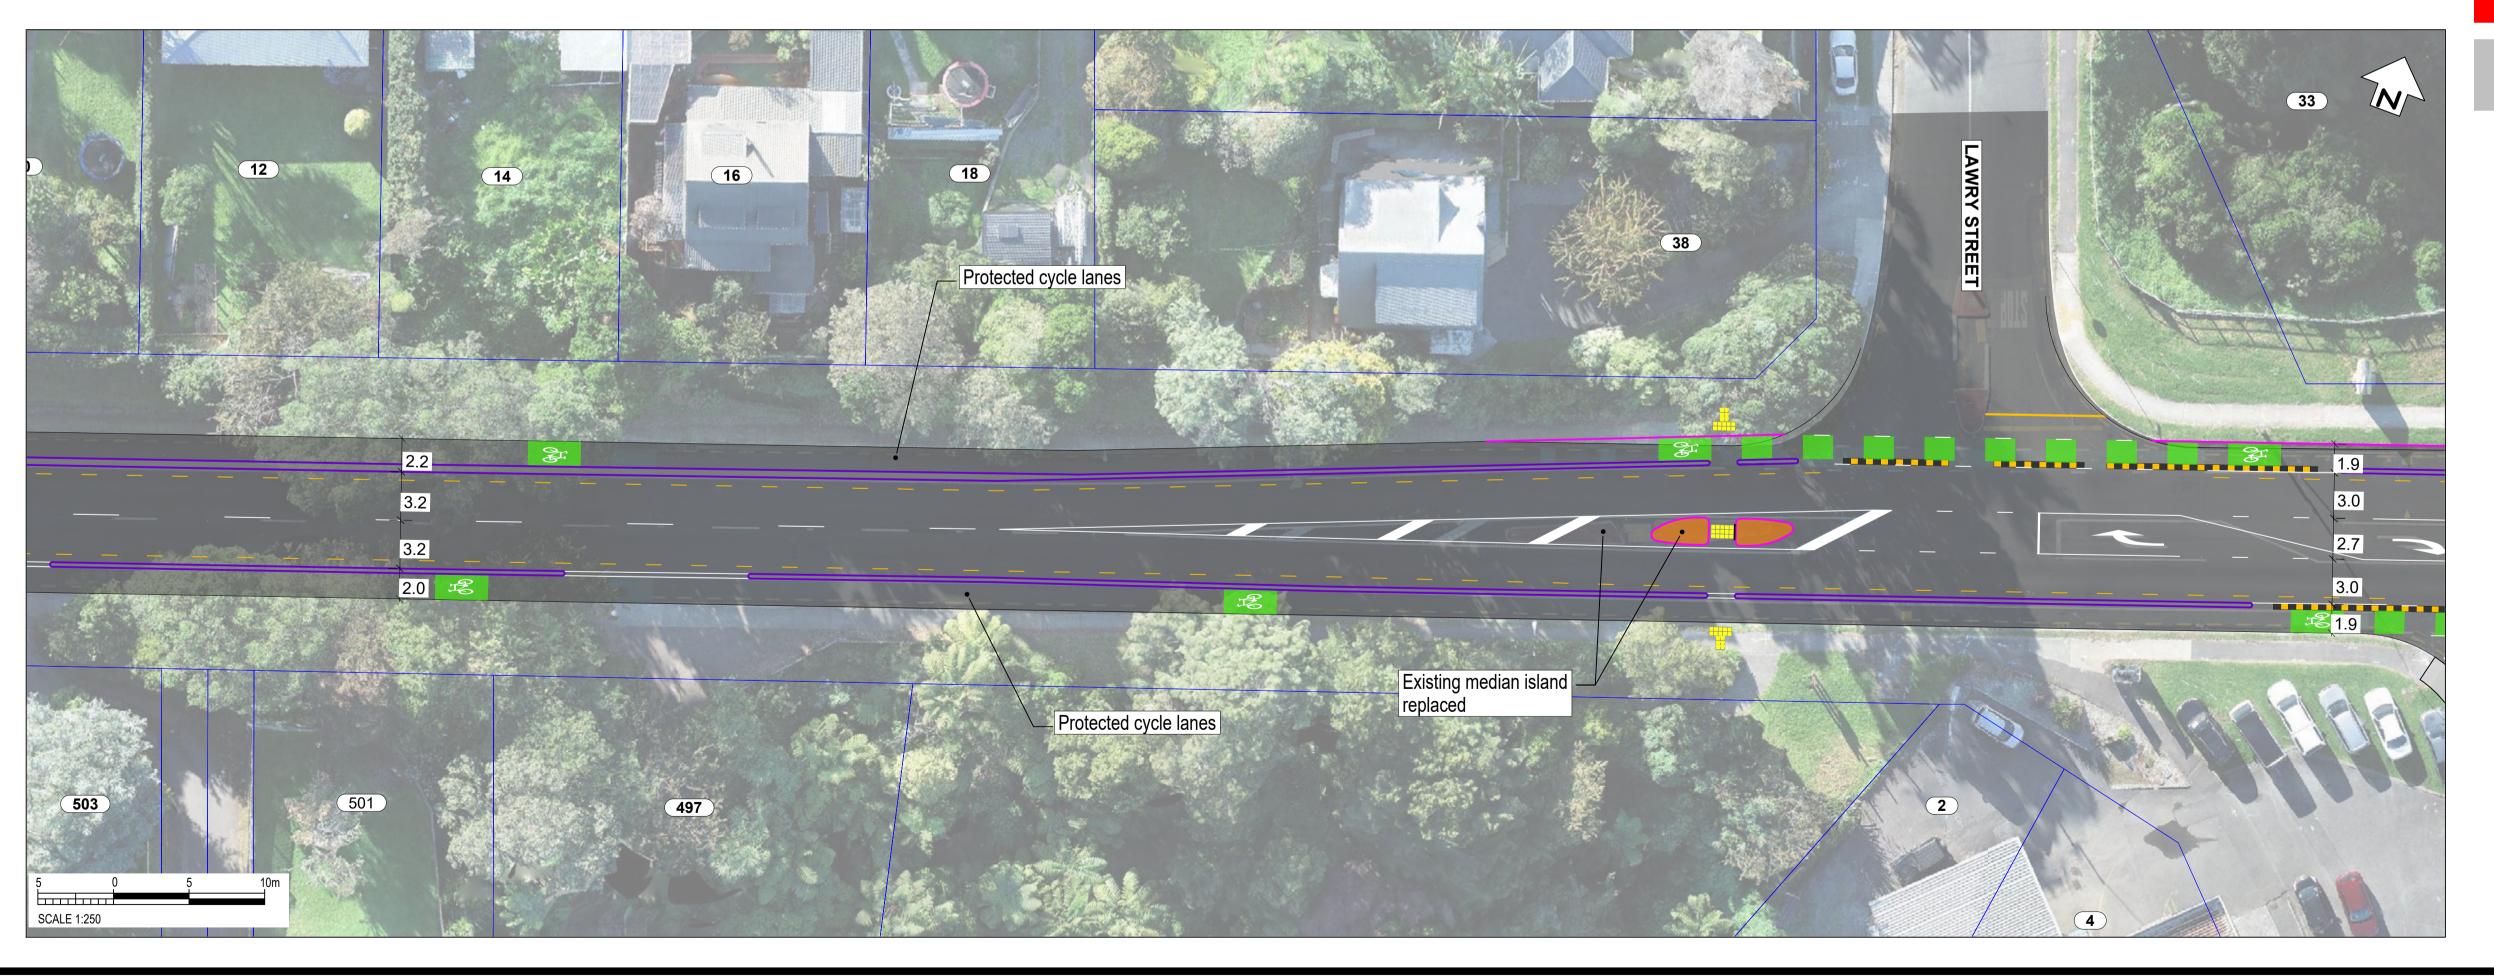

### SCALE: 1:500 @ A3 (1:250 @ A1)

SCALE 1:250

South Road/Devon Street West (SH45)