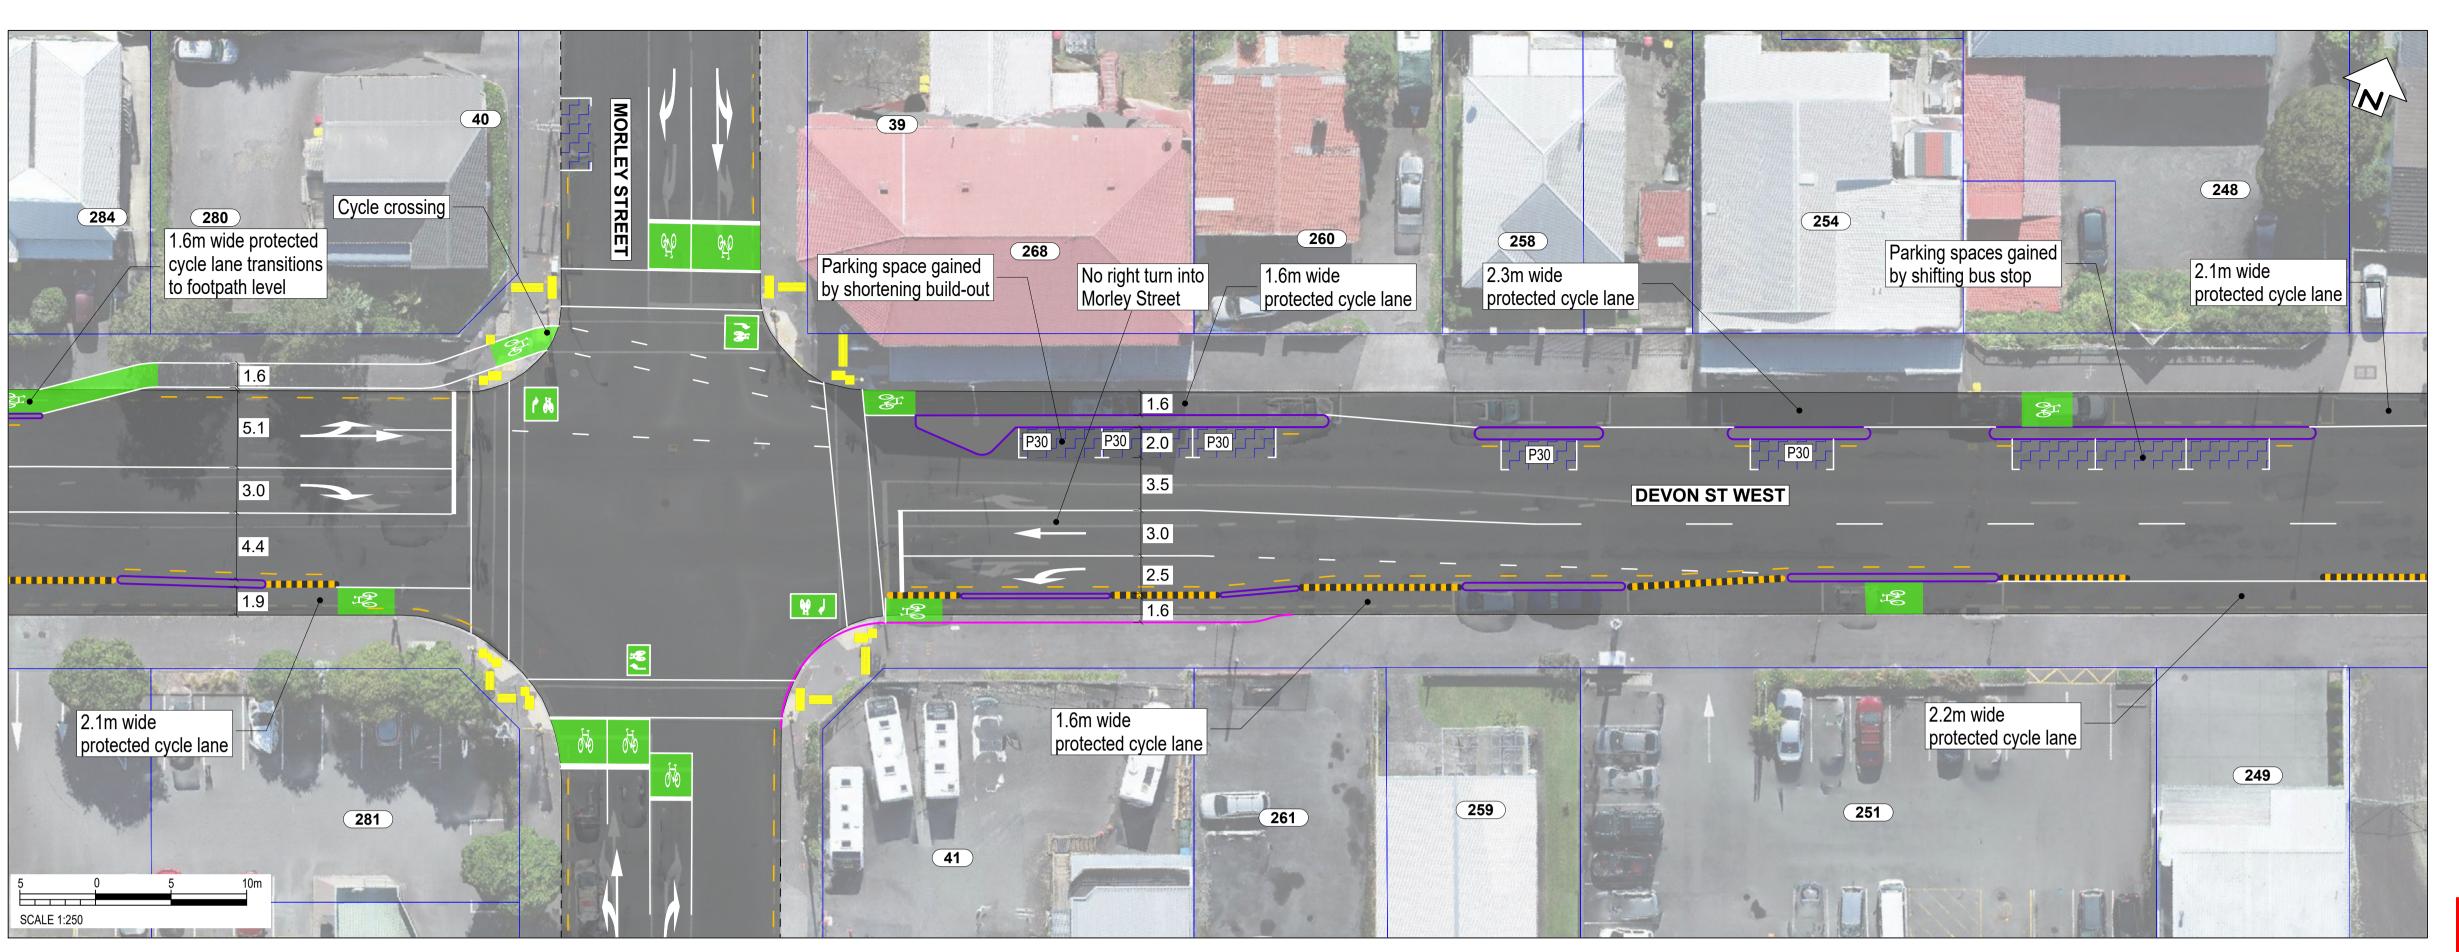

**CONSULTATION DRAWING** 

THIS IS NOT A FINALISED DRAWING SET

SCALE: 1:500 @ A3 (1:250 @ A1)

South Road/Devon Street West (SH45)

SCALE: 1:500 @ A3 (1:250 @ A1)

South Road/Devon Street West (SH45)

**SCALE:** 1:500 @ A3 (1:250 @ A1)

South Road/Devon Street West (SH45)

and may not reflect their actual colours.

**CONSULTATION DRAWING** THIS IS NOT A FINALISED DRAWING SET

SCALE: 1:500 @ A3 (1:250 @ A1)

South Road/Devon Street West (SH45)

**SCALE:** 1:500 @ A3 (1:250 @ A1)

South Road/Devon Street West (SH45)

**SCALE:** 1:500 @ A3 (1:250 @ A1)

South Road/Devon Street West (SH45)

### SCALE: 1:500 @ A3 (1:250 @ A1)

South Road/Devon Street West (SH45)

and may not reflect their actual colours.

**SCALE:** 1:500 @ A3 (1:250 @ A1)

South Road/Devon Street West (SH45)

SCALE: 1:500 @ A3 (1:250 @ A1)

South Road/Devon Street West (SH45)

and may not reflect their actual colours.

**CONSULTATION DRAWING** THIS IS NOT A FINALISED DRAWING SET

> SCALE: 1:500 @ A3 (1:250 @ A1)

South Road/Devon Street West (SH45)

CONSULTATION DRAWING

**SCALE:** 1:500 @ A3 (1:250 @ A1)

THIS IS NOT A FINALISED DRAWING SET

South Road/Devon Street West (SH45)

Page 11

Transport Choices | Climate Emergency Response Fund Programme

**SCALE:** 1:500 @ A3 (1:250 @ A1)

South Road/Devon Street West (SH45)

and may not reflect their actual colours.

SCALE: 1:500 @ A3 (1:250 @ A1)

South Road/Devon Street West (SH45)

**SCALE:** 1:500 @ A3 (1:250 @ A1)

South Road/Devon Street West (SH45)

SCALE: 1:500 @ A3 (1:250 @ A1)

South Road/Devon Street West (SH45)

### SCALE: 1:500 @ A3 (1:250 @ A1)

SCALE 1:250

South Road/Devon Street West (SH45)