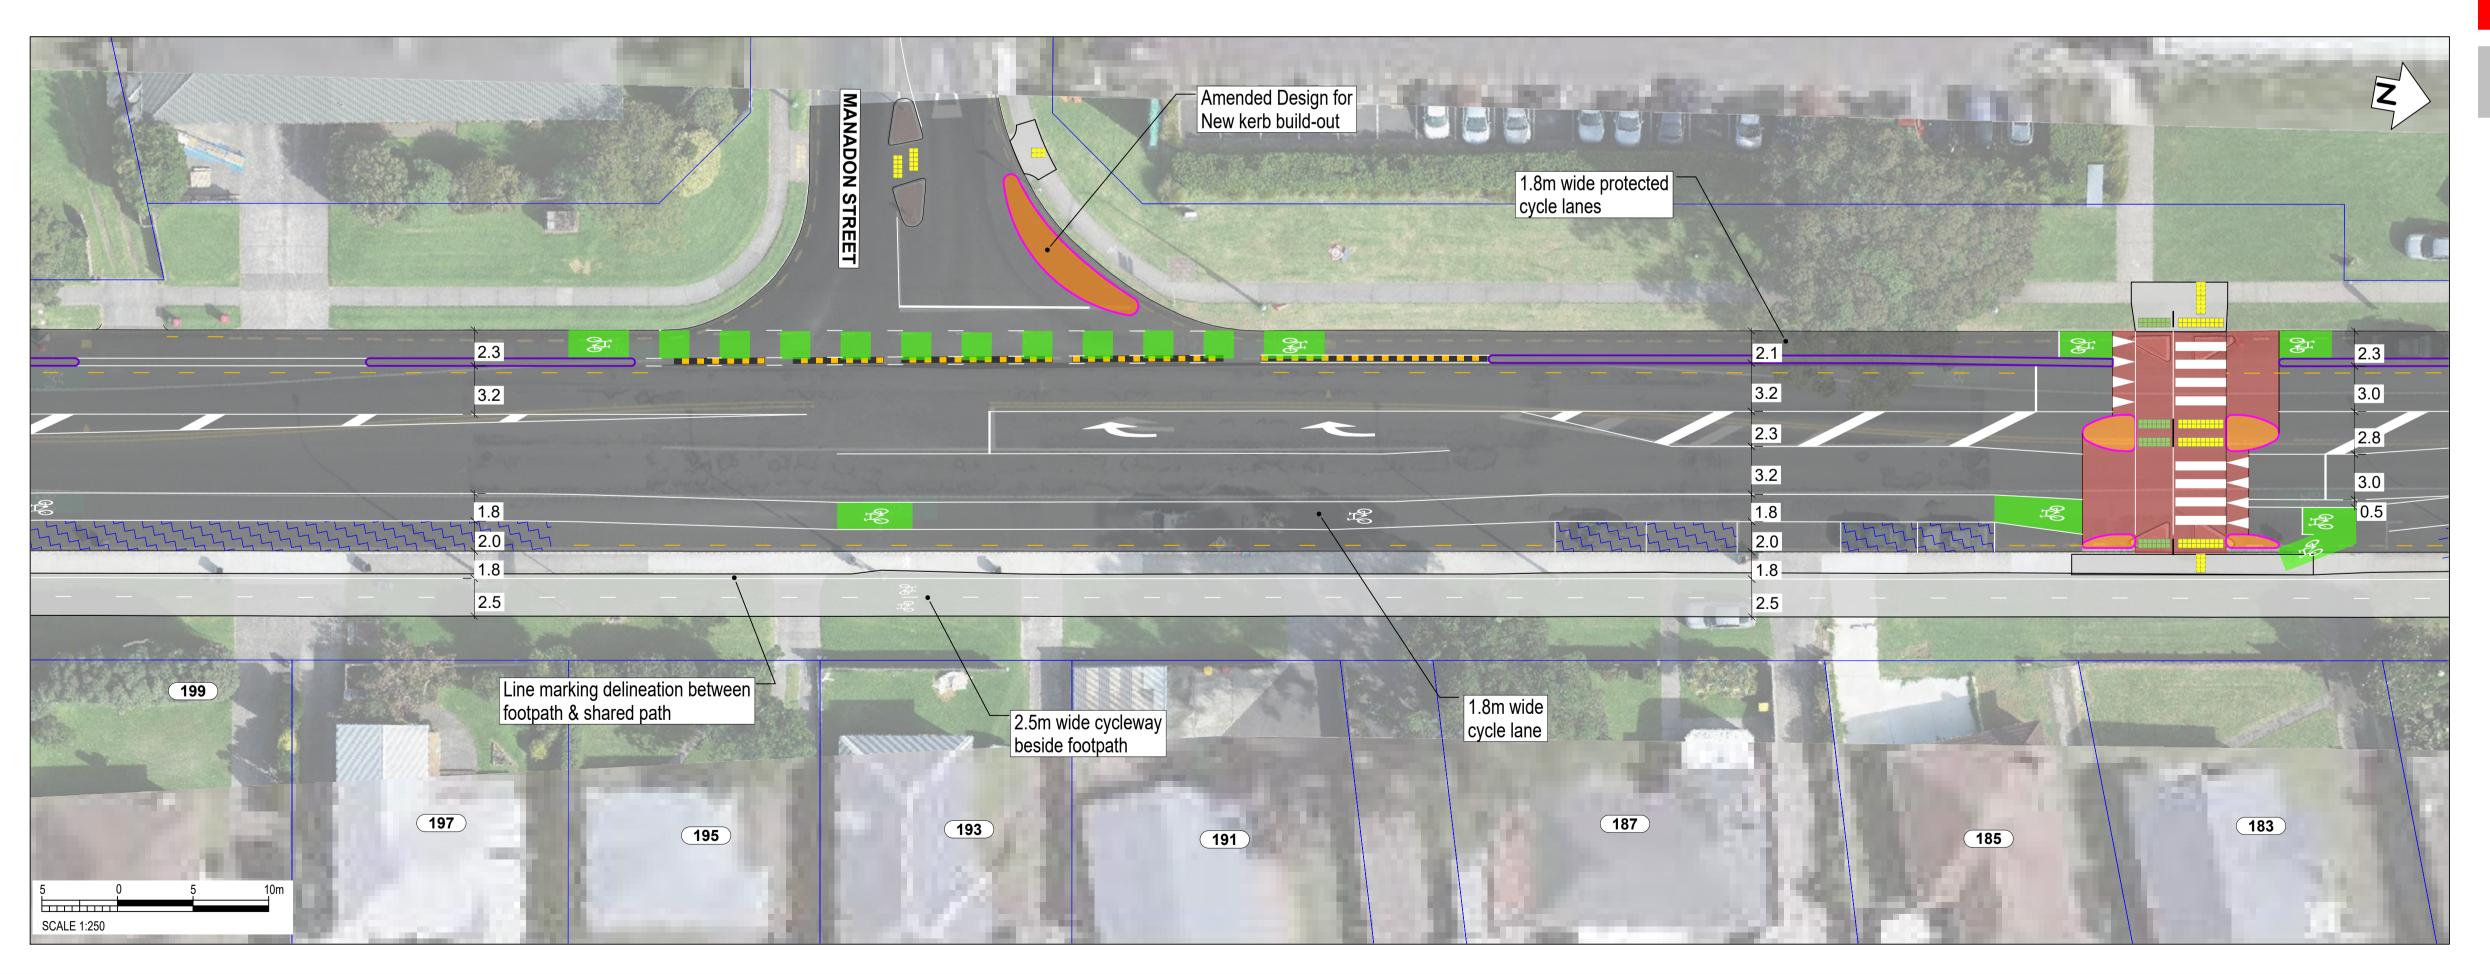

### SCALE: 1:500 @ A3 (1:250 @ A1)

SCALE 1:250

South Road/Devon Street West (SH45)