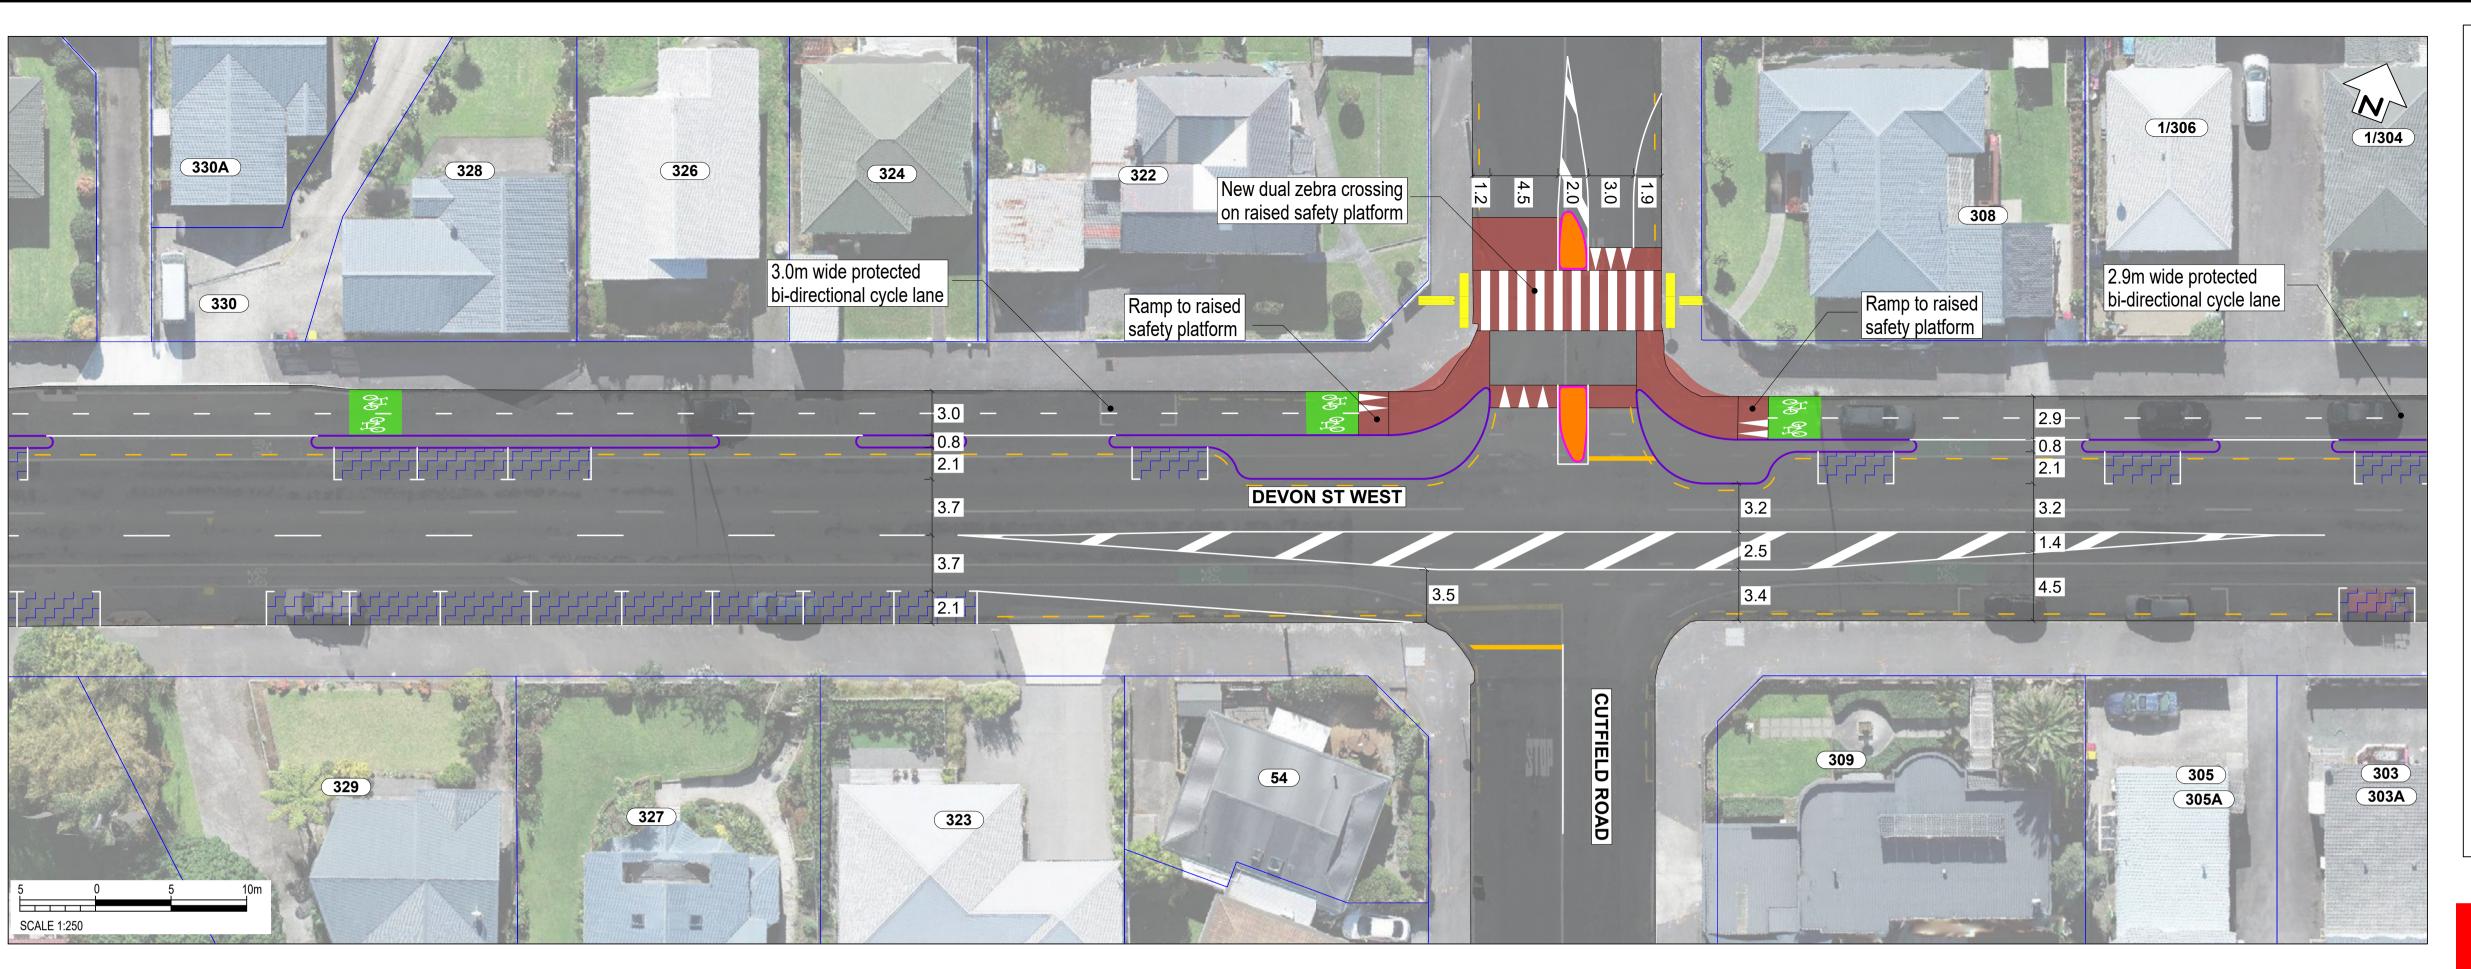

#### SCALE: 1:500 @ A3 (1:250 @ A1)

SCALE 1:250

South Road/Devon Street West (SH45)