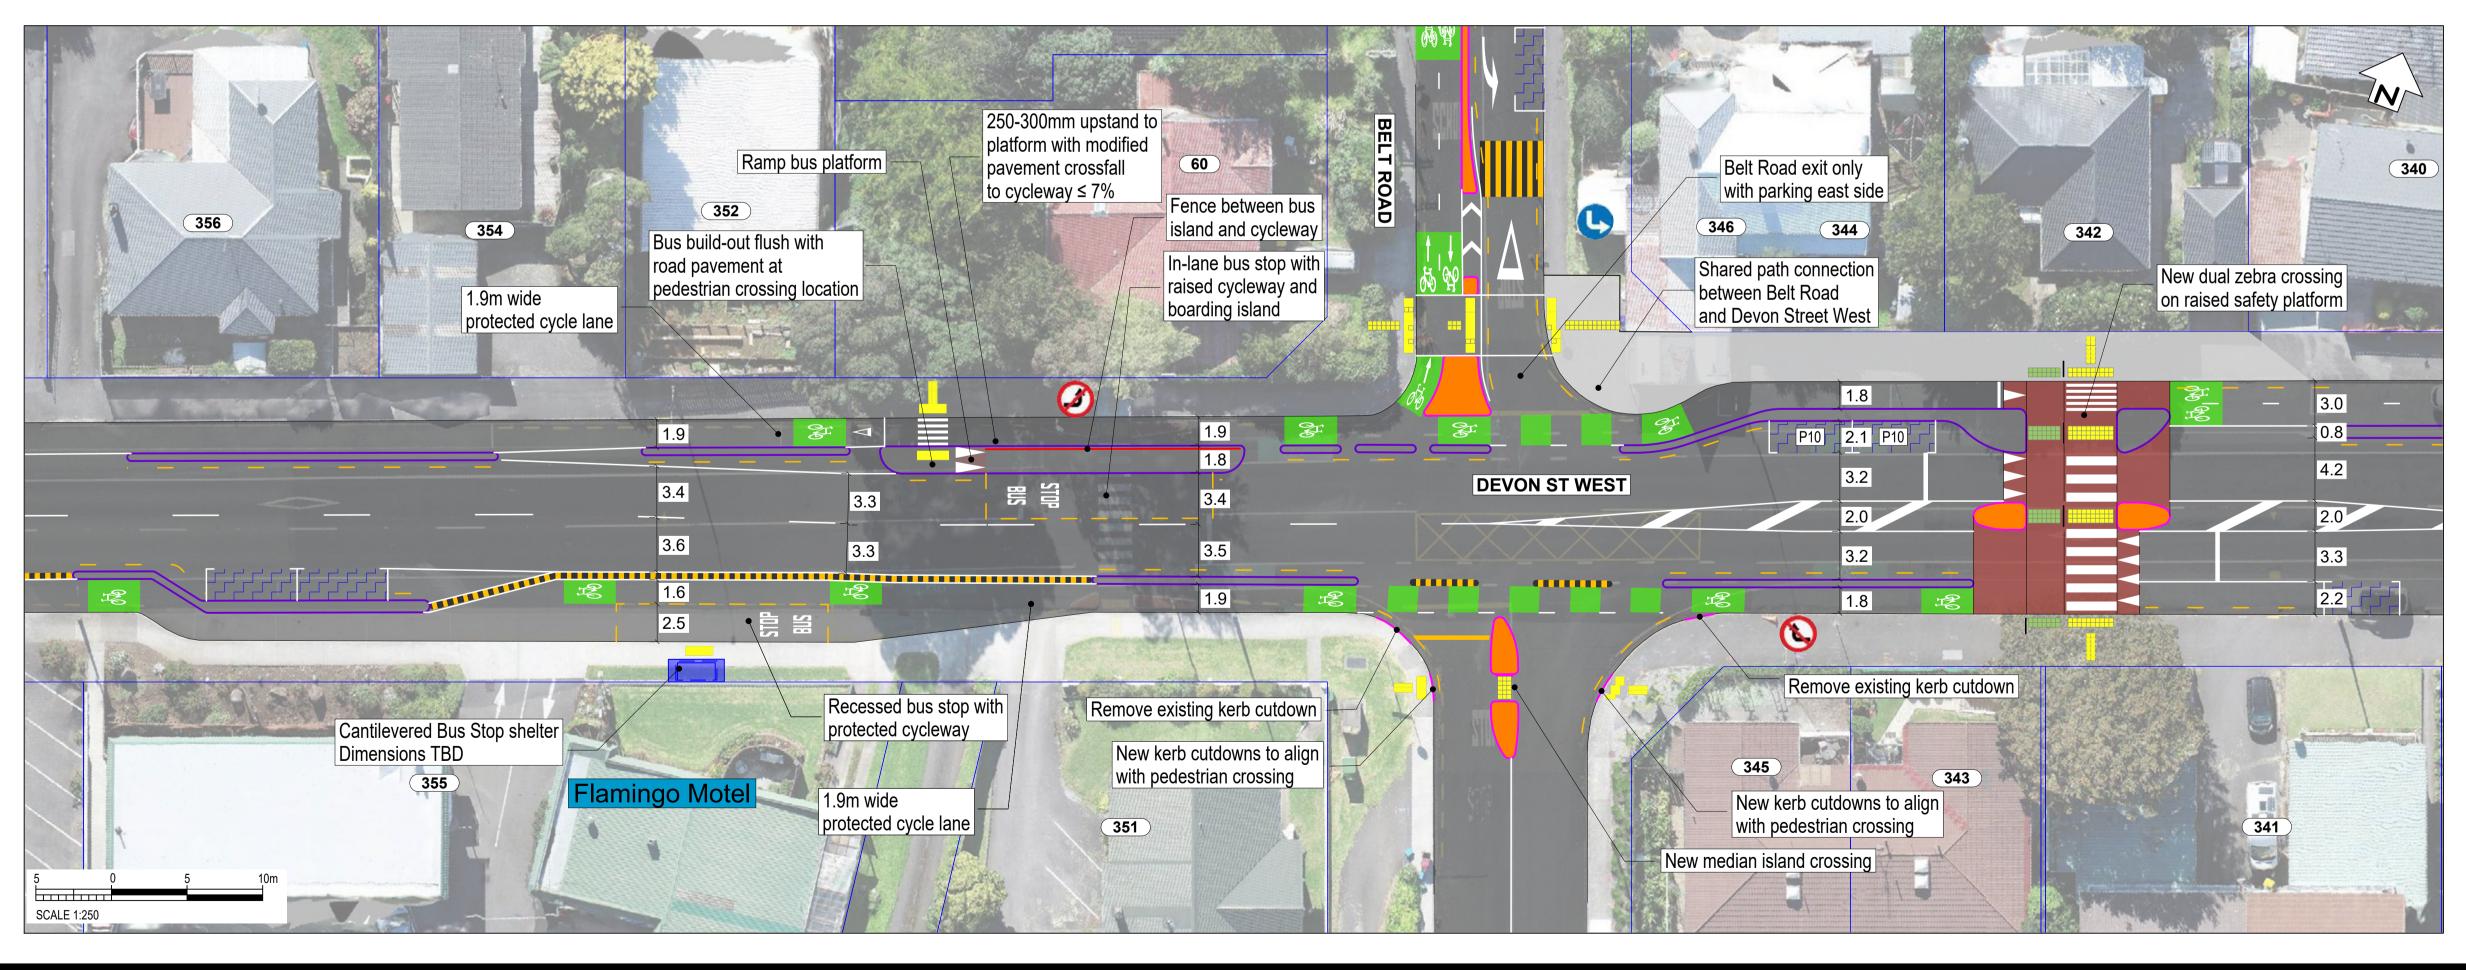

> IN COLOUR **NOT FOR CONSTRUCTION**

SCALE 1:250

80

South Road/Devon Street West (SH45)

76

Page 5

75

78

#### SCALE: 1:500 @ A3 (1:250 @ A1)

SCALE 1:250

South Road/Devon Street West (SH45)