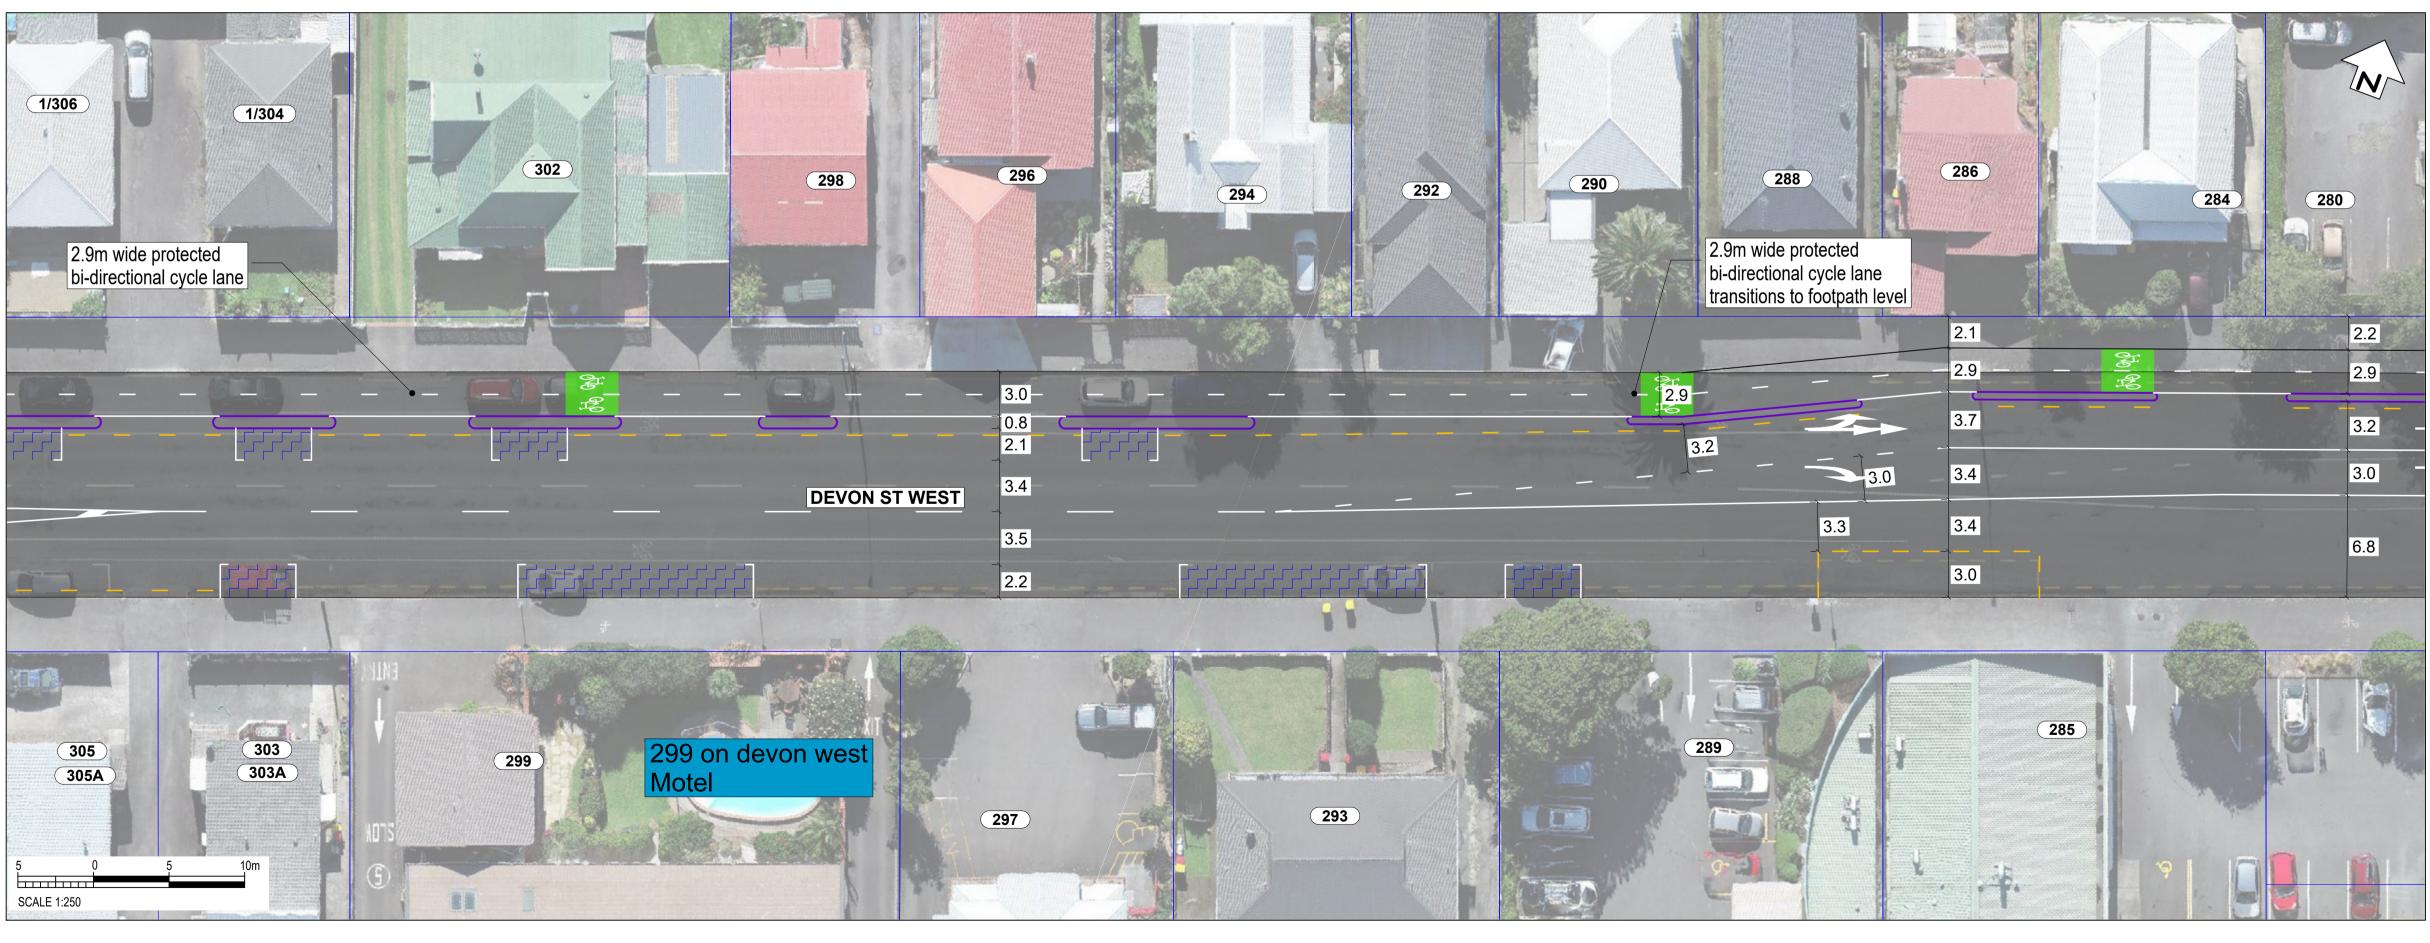

THIS IS NOT A FINALISED DRAWING SET

SCALE: 1:500 @ A3 (1:250 @ A1)

South Road/Devon Street West (SH45)

SCALE: 1:500 @ A3 (1:250 @ A1)

South Road/Devon Street West (SH45)

**SCALE:** 1:500 @ A3 (1:250 @ A1)

South Road/Devon Street West (SH45)

THIS IS NOT A FINALISED DRAWING SET

SCALE: 1:500 @ A3 (1:250 @ A1)

South Road/Devon Street West (SH45)

1.8m wide protected

cycle lanes

**CONSULTATION DRAWING** 

THIS IS NOT A FINALISED DRAWING SET

SCALE: 1:500 @ A3 (1:250 @ A1) 74 1.8m wide protected cycle lanes

1-71

69

67

SCALE: 1:500 @ A3 (1:250 @ A1)

South Road/Devon Street West (SH45)

**SCALE:** 1:500 @ A3 (1:250 @ A1)

South Road/Devon Street West (SH45)

SCALE: 1:500 @ A3 (1:250 @ A1)

South Road/Devon Street West (SH45)

THIS IS NOT A FINALISED DRAWING SET

**SCALE:** 1:500 @ A3 (1:250 @ A1)

South Road/Devon Street West (SH45)

**SCALE:** 1:500 @ A3 (1:250 @ A1)

South Road/Devon Street West (SH45)

## SCALE: 1:500 @ A3 (1:250 @ A1)

South Road/Devon Street West (SH45)

THIS IS NOT A FINALISED DRAWING SET

and may not reflect their actual colours.

SCALE: 1:500 @ A3 (1:250 @ A1)

South Road/Devon Street West (SH45)

and may not reflect their actual colours.

SCALE: 1:500 @ A3 (1:250 @ A1)

South Road/Devon Street West (SH45)

**SCALE:** 1:500 @ A3 (1:250 @ A1)

THIS IS NOT A FINALISED DRAWING SET

South Road/Devon Street West (SH45)

SCALE: 1:500 @ A3 (1:250 @ A1)

THIS IS NOT A FINALISED DRAWING SET

South Road/Devon Street West (SH45)

#### SCALE: 1:500 @ A3 (1:250 @ A1)

SCALE 1:250

South Road/Devon Street West (SH45)