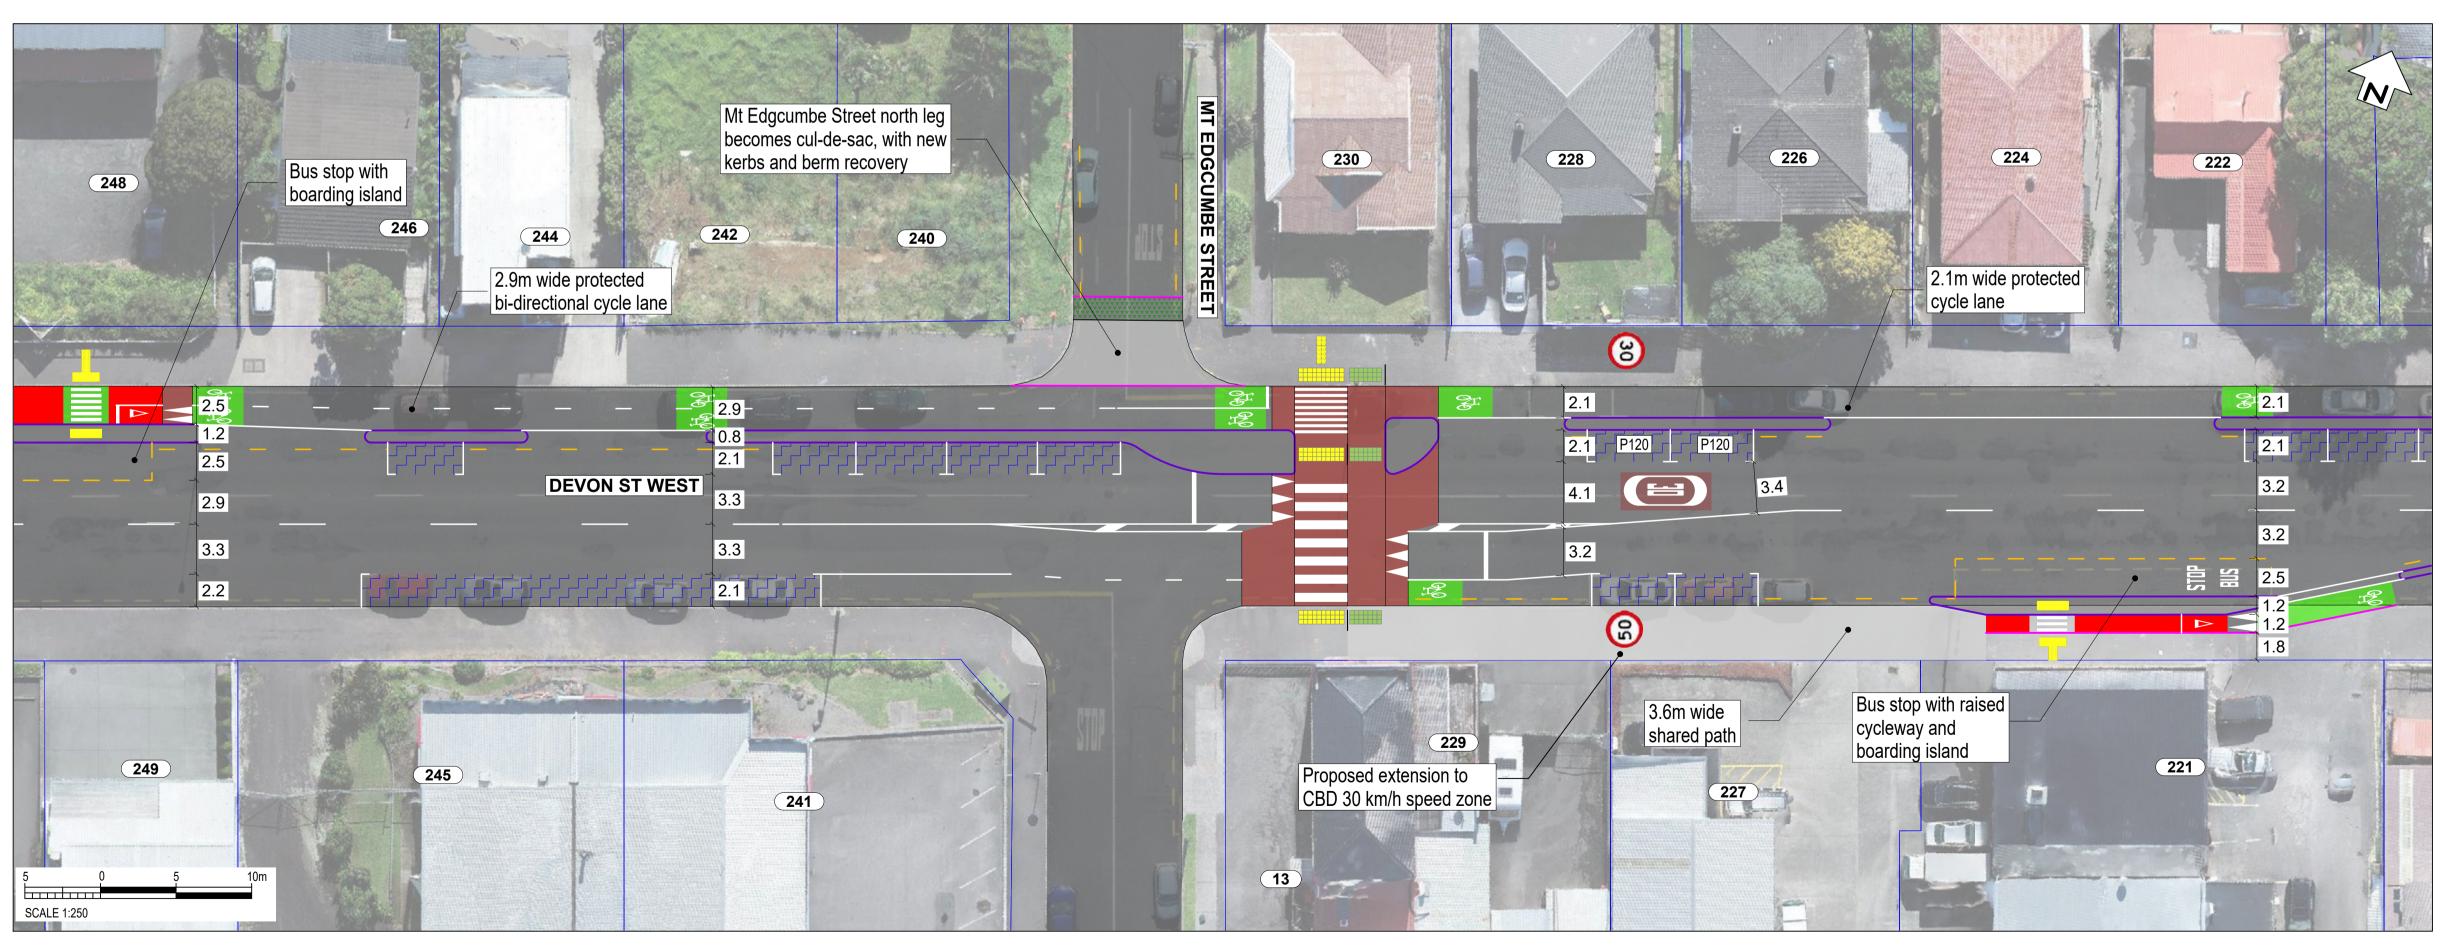

THIS IS NOT A FINALISED DRAWING SET

SCALE: 1:500 @ A3 (1:250 @ A1)

South Road/Devon Street West (SH45)

SCALE: 1:500 @ A3 (1:250 @ A1)

South Road/Devon Street West (SH45)

**SCALE:** 1:500 @ A3 (1:250 @ A1)

South Road/Devon Street West (SH45)

THIS IS NOT A FINALISED DRAWING SET

SCALE: 1:500 @ A3 (1:250 @ A1)

South Road/Devon Street West (SH45)

1.8m wide protected

cycle lanes

**CONSULTATION DRAWING** 

THIS IS NOT A FINALISED DRAWING SET

SCALE: 1:500 @ A3 (1:250 @ A1) 74 1.8m wide protected cycle lanes

1-71

69

67

SCALE: 1:500 @ A3 (1:250 @ A1)

South Road/Devon Street West (SH45)

**SCALE:** 1:500 @ A3 (1:250 @ A1)

South Road/Devon Street West (SH45)

SCALE: 1:500 @ A3 (1:250 @ A1)

South Road/Devon Street West (SH45)

THIS IS NOT A FINALISED DRAWING SET

**SCALE:** 1:500 @ A3 (1:250 @ A1)

South Road/Devon Street West (SH45)

**SCALE:** 1:500 @ A3 (1:250 @ A1)

South Road/Devon Street West (SH45)

## SCALE: 1:500 @ A3 (1:250 @ A1)

South Road/Devon Street West (SH45)

THIS IS NOT A FINALISED DRAWING SET

and may not reflect their actual colours.

SCALE: 1:500 @ A3 (1:250 @ A1)

South Road/Devon Street West (SH45)

and may not reflect their actual colours.

SCALE: 1:500 @ A3 (1:250 @ A1)

South Road/Devon Street West (SH45)

**SCALE:** 1:500 @ A3 (1:250 @ A1)

THIS IS NOT A FINALISED DRAWING SET

South Road/Devon Street West (SH45)

SCALE: 1:500 @ A3 (1:250 @ A1)

THIS IS NOT A FINALISED DRAWING SET

South Road/Devon Street West (SH45)

#### SCALE: 1:500 @ A3 (1:250 @ A1)

SCALE 1:250

South Road/Devon Street West (SH45)