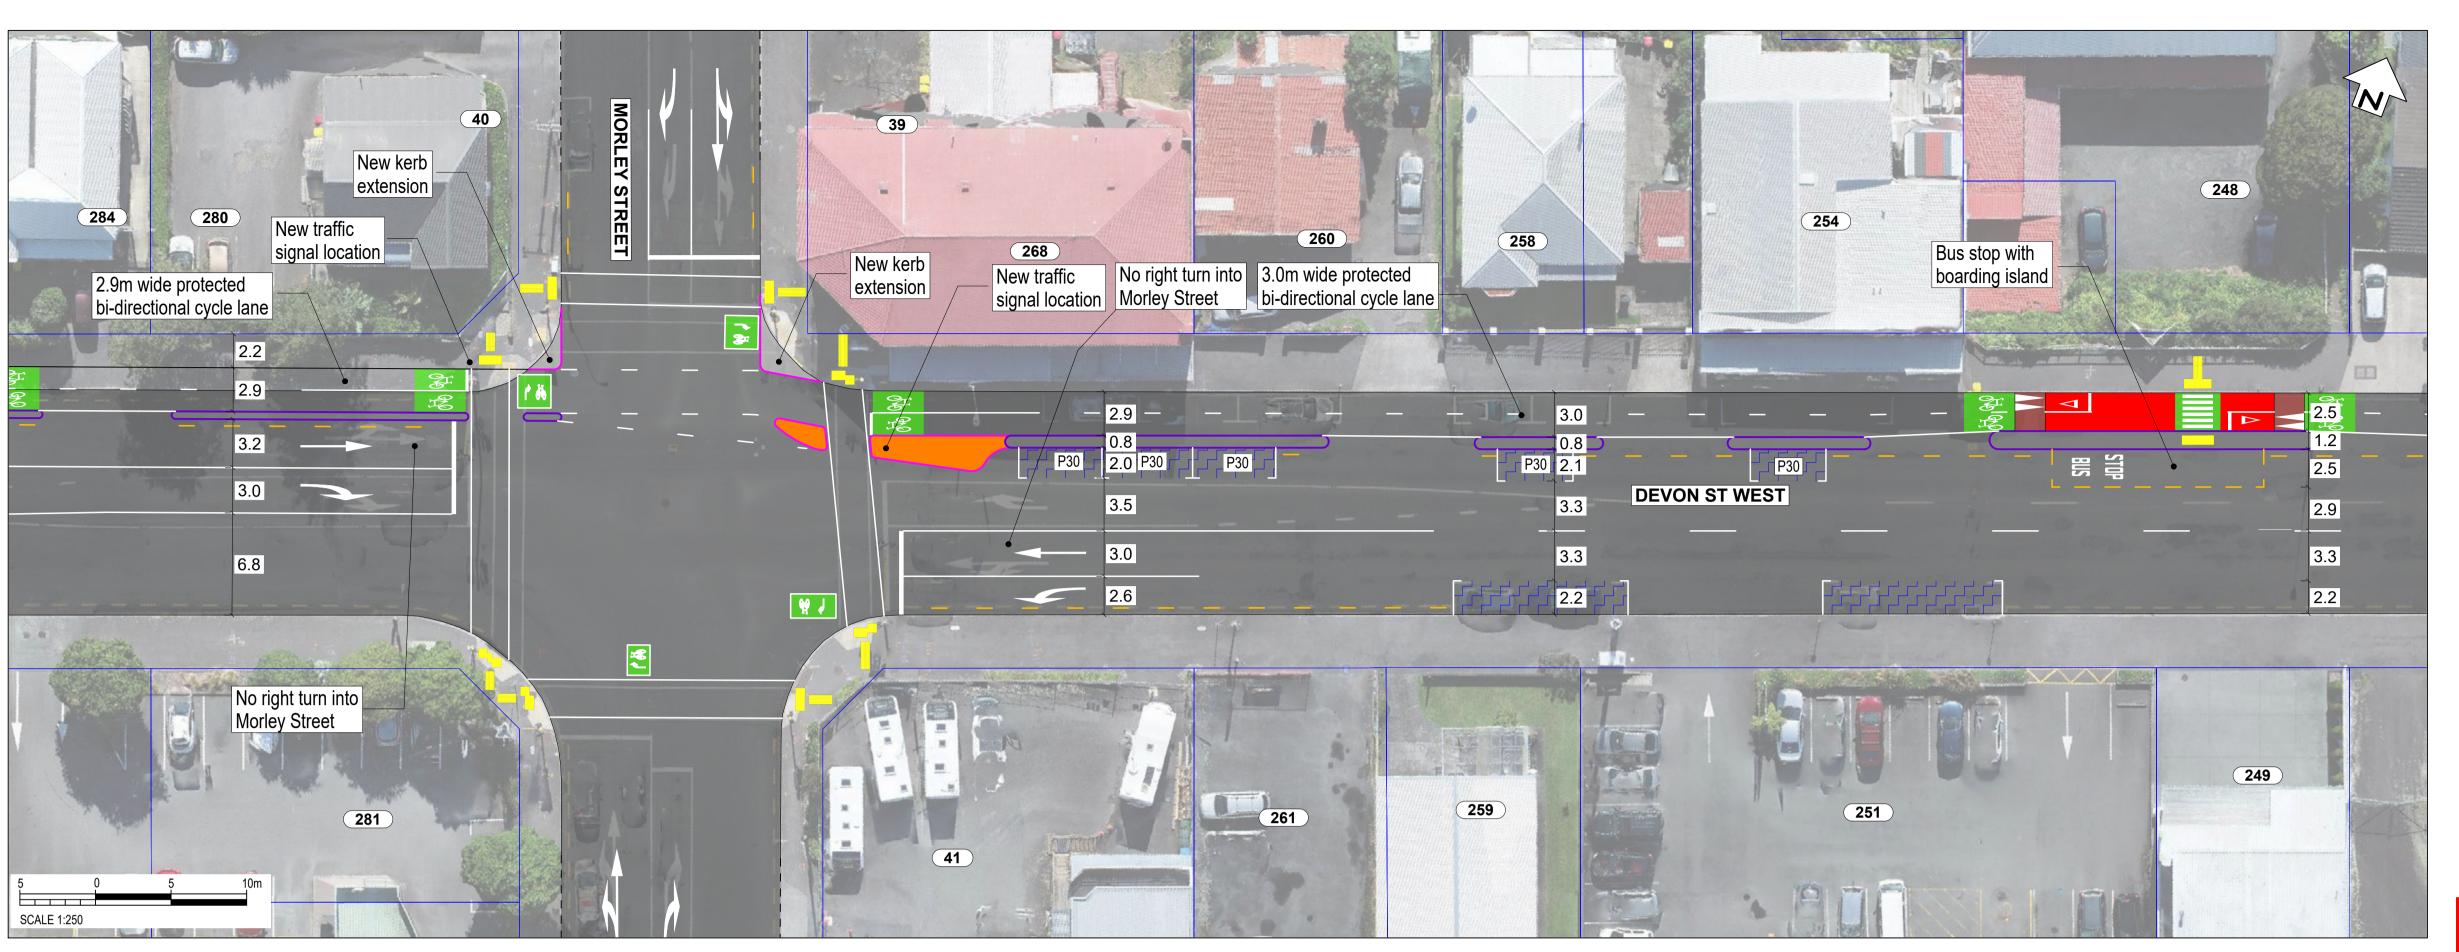

THIS IS NOT A FINALISED DRAWING SET

SCALE: 1:500 @ A3 (1:250 @ A1)

South Road/Devon Street West (SH45)

SCALE: 1:500 @ A3 (1:250 @ A1)

South Road/Devon Street West (SH45)

**SCALE:** 1:500 @ A3 (1:250 @ A1)

South Road/Devon Street West (SH45)

THIS IS NOT A FINALISED DRAWING SET

SCALE: 1:500 @ A3 (1:250 @ A1)

South Road/Devon Street West (SH45)

1.8m wide protected

cycle lanes

**CONSULTATION DRAWING** 

THIS IS NOT A FINALISED DRAWING SET

SCALE: 1:500 @ A3 (1:250 @ A1) 74 1.8m wide protected cycle lanes

1-71

69

67

SCALE: 1:500 @ A3 (1:250 @ A1)

South Road/Devon Street West (SH45)

**SCALE:** 1:500 @ A3 (1:250 @ A1)

South Road/Devon Street West (SH45)

SCALE: 1:500 @ A3 (1:250 @ A1)

South Road/Devon Street West (SH45)

THIS IS NOT A FINALISED DRAWING SET

**SCALE:** 1:500 @ A3 (1:250 @ A1)

South Road/Devon Street West (SH45)

**SCALE:** 1:500 @ A3 (1:250 @ A1)

South Road/Devon Street West (SH45)

## SCALE: 1:500 @ A3 (1:250 @ A1)

South Road/Devon Street West (SH45)

THIS IS NOT A FINALISED DRAWING SET

and may not reflect their actual colours.

SCALE: 1:500 @ A3 (1:250 @ A1)

South Road/Devon Street West (SH45)

and may not reflect their actual colours.

SCALE: 1:500 @ A3 (1:250 @ A1)

South Road/Devon Street West (SH45)

**SCALE:** 1:500 @ A3 (1:250 @ A1)

THIS IS NOT A FINALISED DRAWING SET

South Road/Devon Street West (SH45)

SCALE: 1:500 @ A3 (1:250 @ A1)

THIS IS NOT A FINALISED DRAWING SET

South Road/Devon Street West (SH45)

#### SCALE: 1:500 @ A3 (1:250 @ A1)

SCALE 1:250

South Road/Devon Street West (SH45)