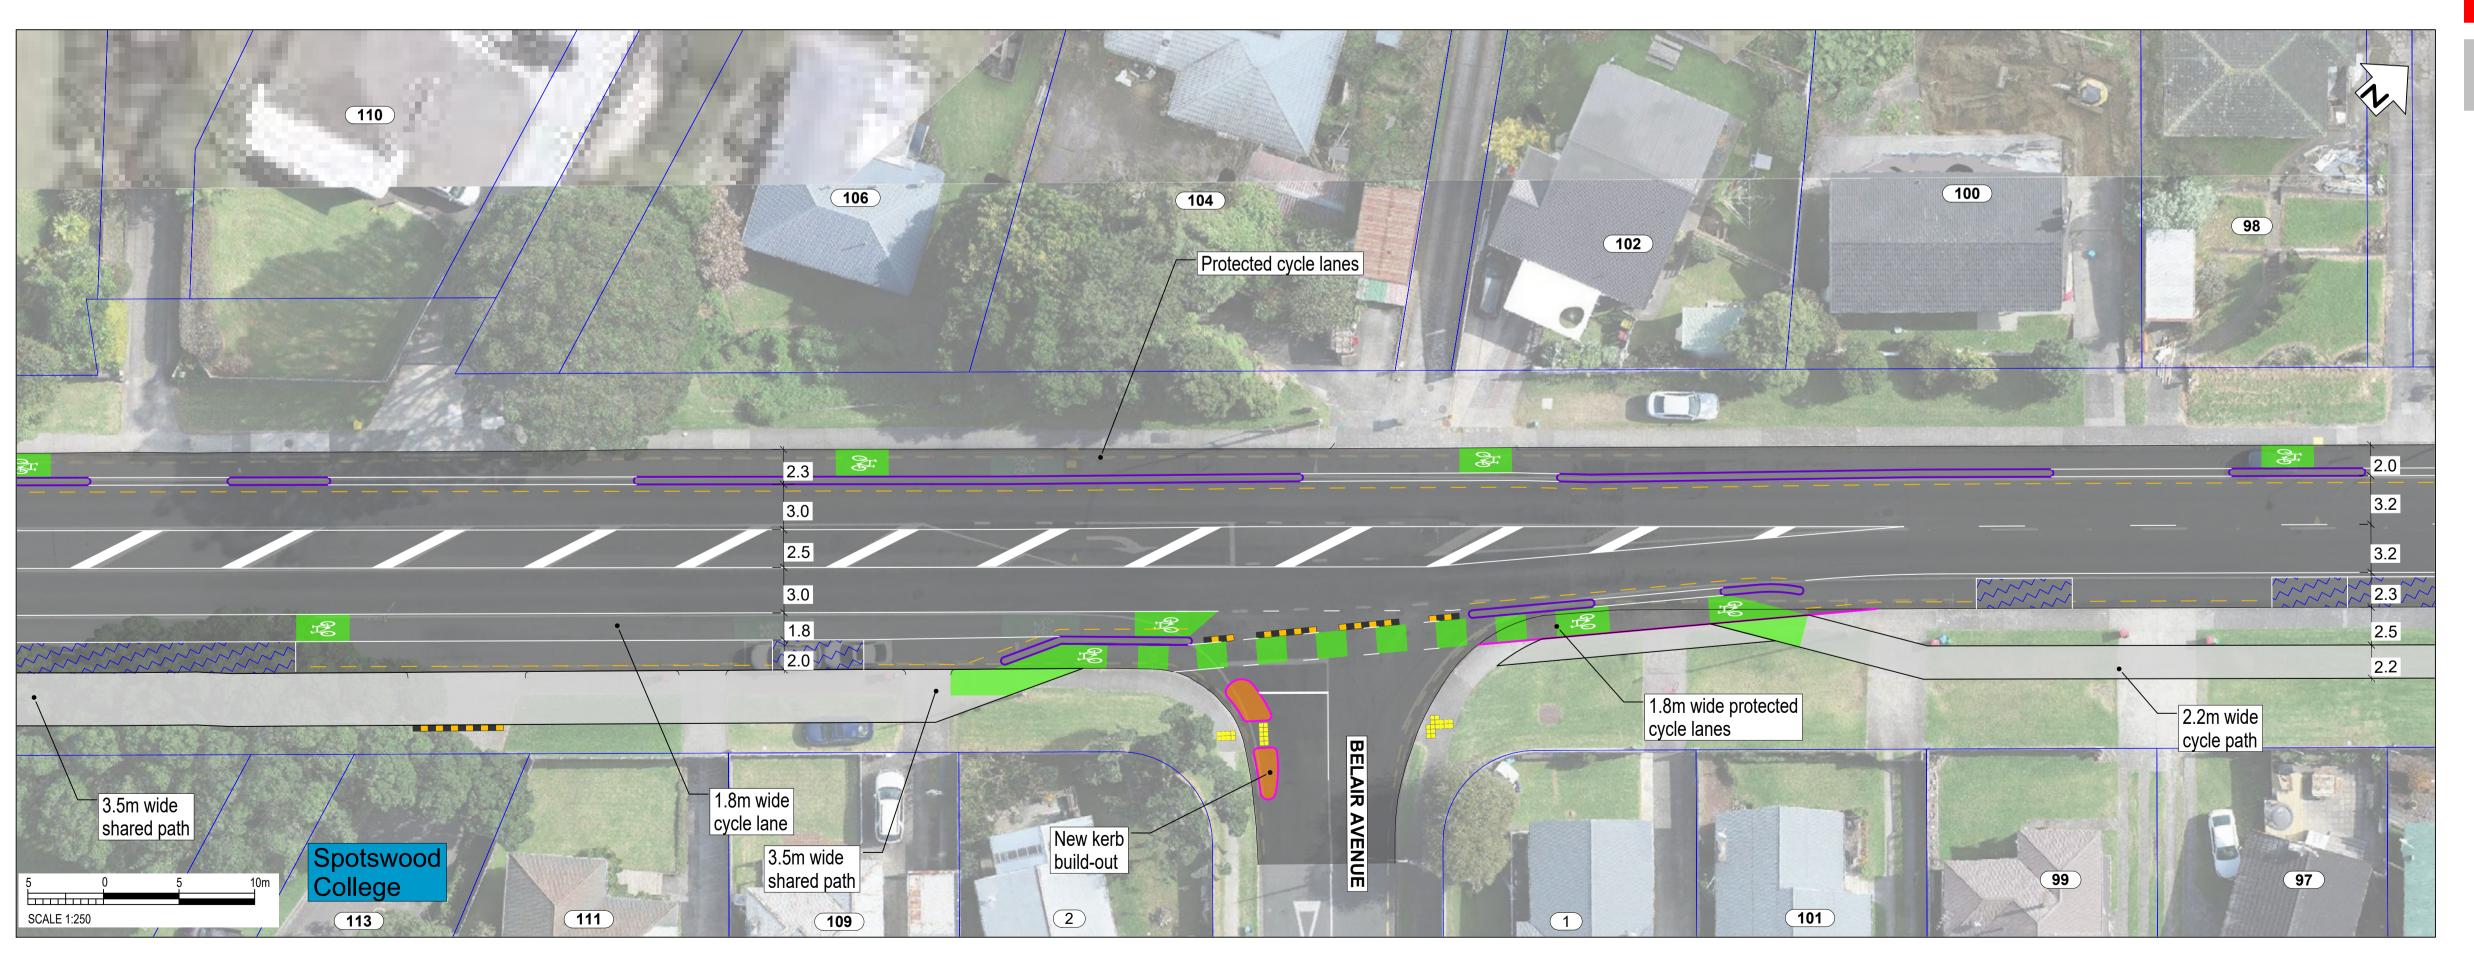

THIS IS NOT A FINALISED DRAWING SET

SCALE: 1:500 @ A3 (1:250 @ A1)

South Road/Devon Street West (SH45)

1.8m wide protected

cycle lanes

**CONSULTATION DRAWING** 

THIS IS NOT A FINALISED DRAWING SET

SCALE: 1:500 @ A3 (1:250 @ A1) 74 1.8m wide protected cycle lanes

> IN COLOUR **NOT FOR CONSTRUCTION**

SCALE 1:250

80

South Road/Devon Street West (SH45)

76

Page 5

75

78