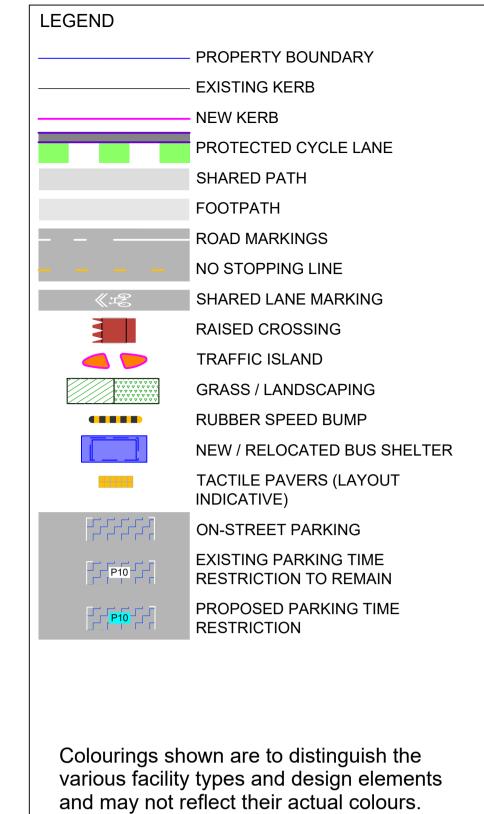

ad/Devon Street West (SH45)











**SCALE:** 1:500 @ A3 (1:250 @ A1)







South Road/Devon Street West (SH45)









THIS IS NOT A FINALISED DRAWING SET

SCALE: 1:500 @ A3 (1:250 @ A1)







South Road/Devon Street West (SH45)









1.8m wide protected

cycle lanes



**CONSULTATION DRAWING** 

THIS IS NOT A FINALISED DRAWING SET

SCALE: 1:500 @ A3 (1:250 @ A1) 74 1.8m wide protected cycle lanes

> IN COLOUR **NOT FOR CONSTRUCTION**



SCALE 1:250

80

South Road/Devon Street West (SH45)

76

Page 5

75

78



1-71



69



67





SCALE: 1:500 @ A3 (1:250 @ A1)







South Road/Devon Street West (SH45)









**SCALE:** 1:500 @ A3 (1:250 @ A1)







South Road/Devon Street West (SH45)









SCALE: 1:500 @ A3 (1:250 @ A1)







South Road/Devon Street West (SH45)







THIS IS NOT A FINALISED DRAWING SET

**SCALE:** 1:500 @ A3 (1:250 @ A1)







South Road/Devon Street West (SH45)











**SCALE:** 1:500 @ A3 (1:250 @ A1)







South Road/Devon Street West (SH45)









and may not reflect their actual colours.

## SCALE: 1:500 @ A3 (1:250 @ A1)







South Road/Devon Street West (SH45)









THIS IS NOT A FINALISED DRAWING SET

and may not reflect their actual colours.

SCALE: 1:500 @ A3 (1:250 @ A1)







South Road/Devon Street West (SH45)













and may not reflect their actual colours.

SCALE: 1:500 @ A3 (1:250 @ A1)







South Road/Devon Street West (SH45)













**SCALE:** 1:500 @ A3 (1:250 @ A1)

THIS IS NOT A FINALISED DRAWING SET







South Road/Devon Street West (SH45)









SCALE: 1:500 @ A3 (1:250 @ A1)

THI