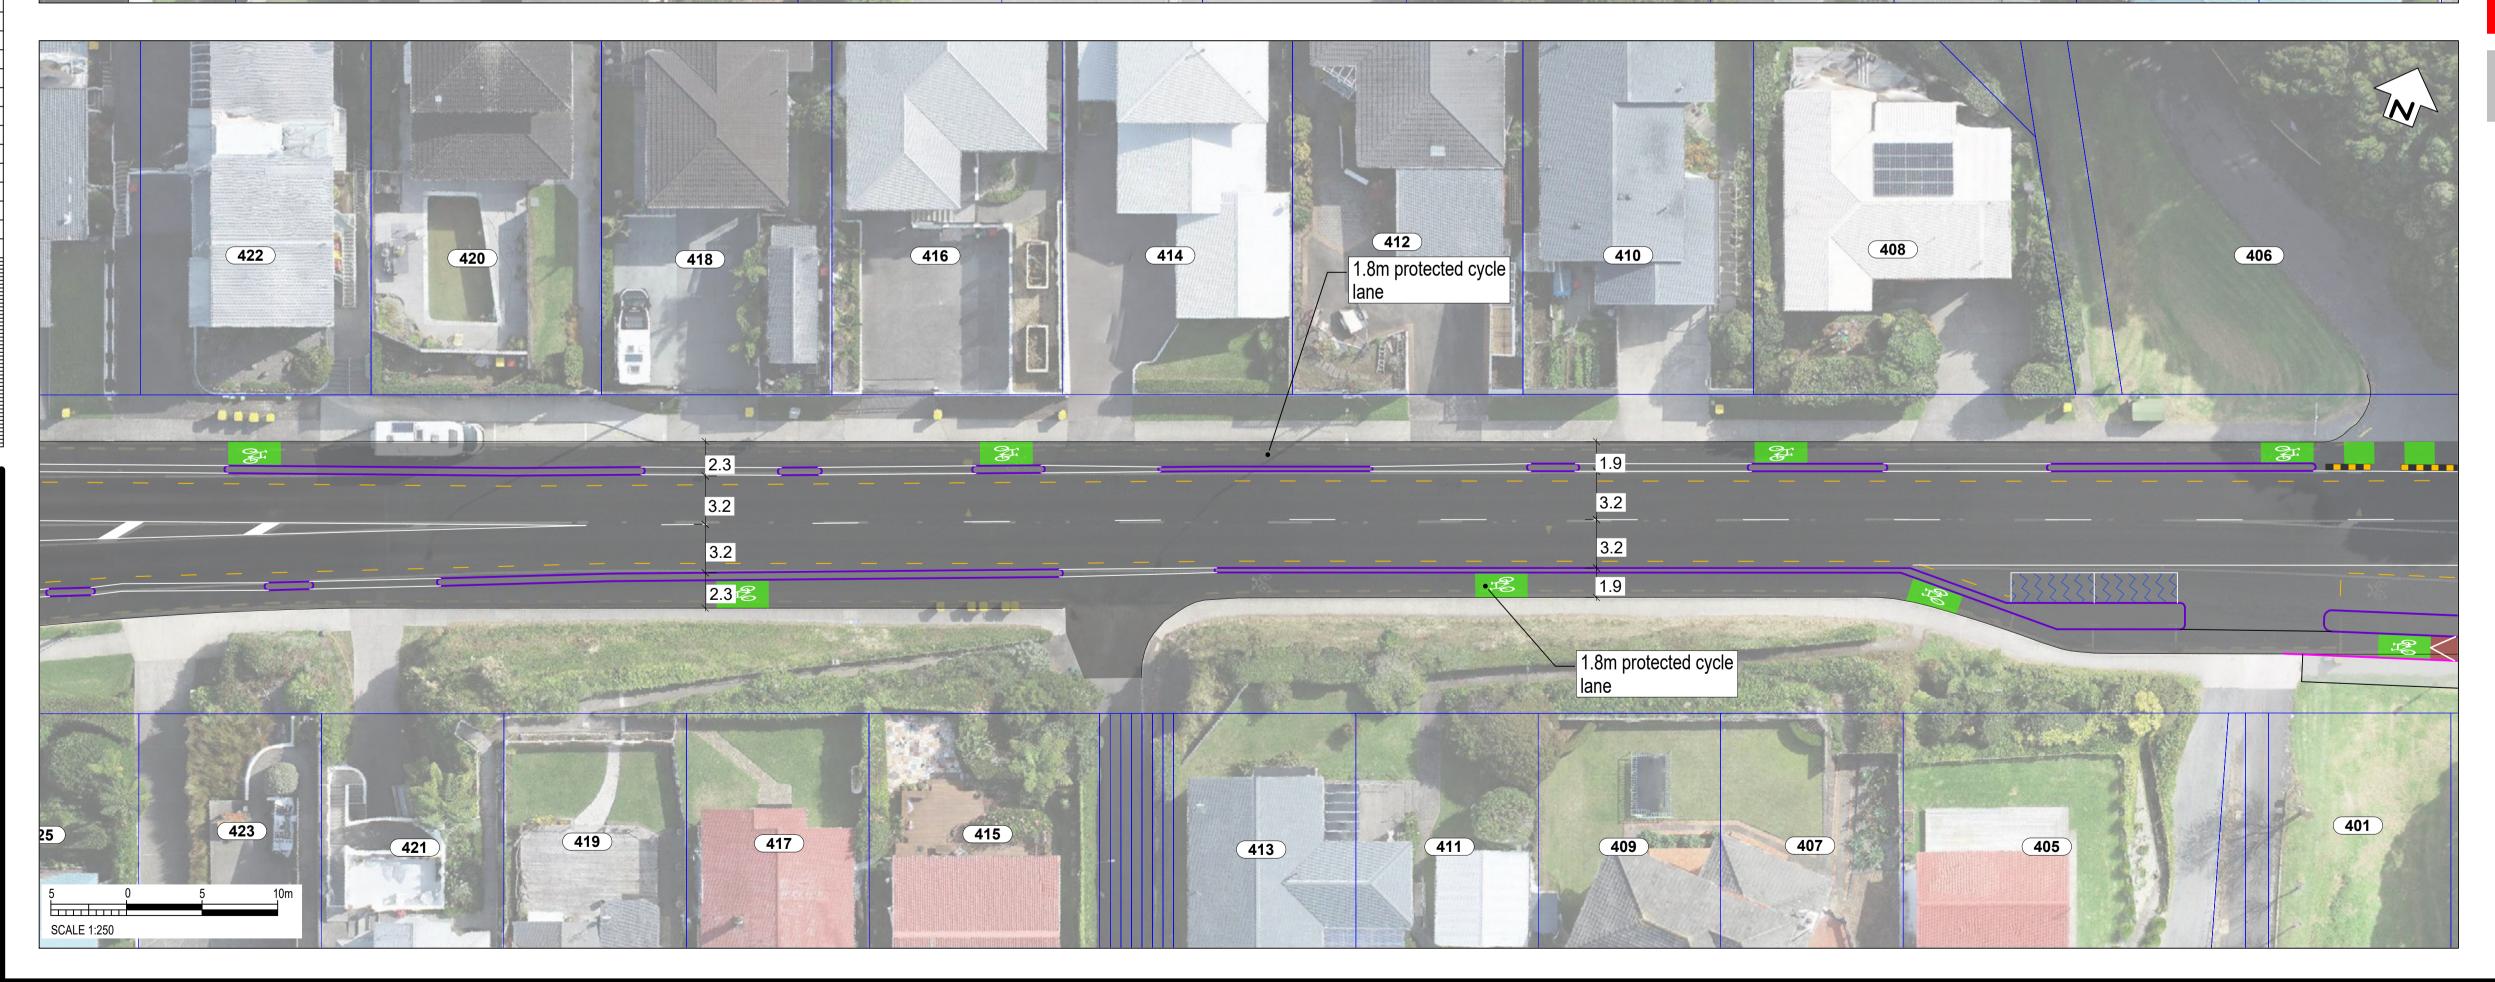

THIS IS NOT A FINALISED DRAWING SET

SCALE: 1:500 @ A3 (1:250 @ A1)

South Road/Devon Street West (SH45)

1.8m wide protected

cycle lanes

**CONSULTATION DRAWING** 

THIS IS NOT A FINALISED DRAWING SET

SCALE: 1:500 @ A3 (1:250 @ A1) 74 1.8m wide protected cycle lanes

#### SCALE: 1:500 @ A3 (1:250 @ A1)

SCALE 1:250

South Road/Devon Street West (SH45)