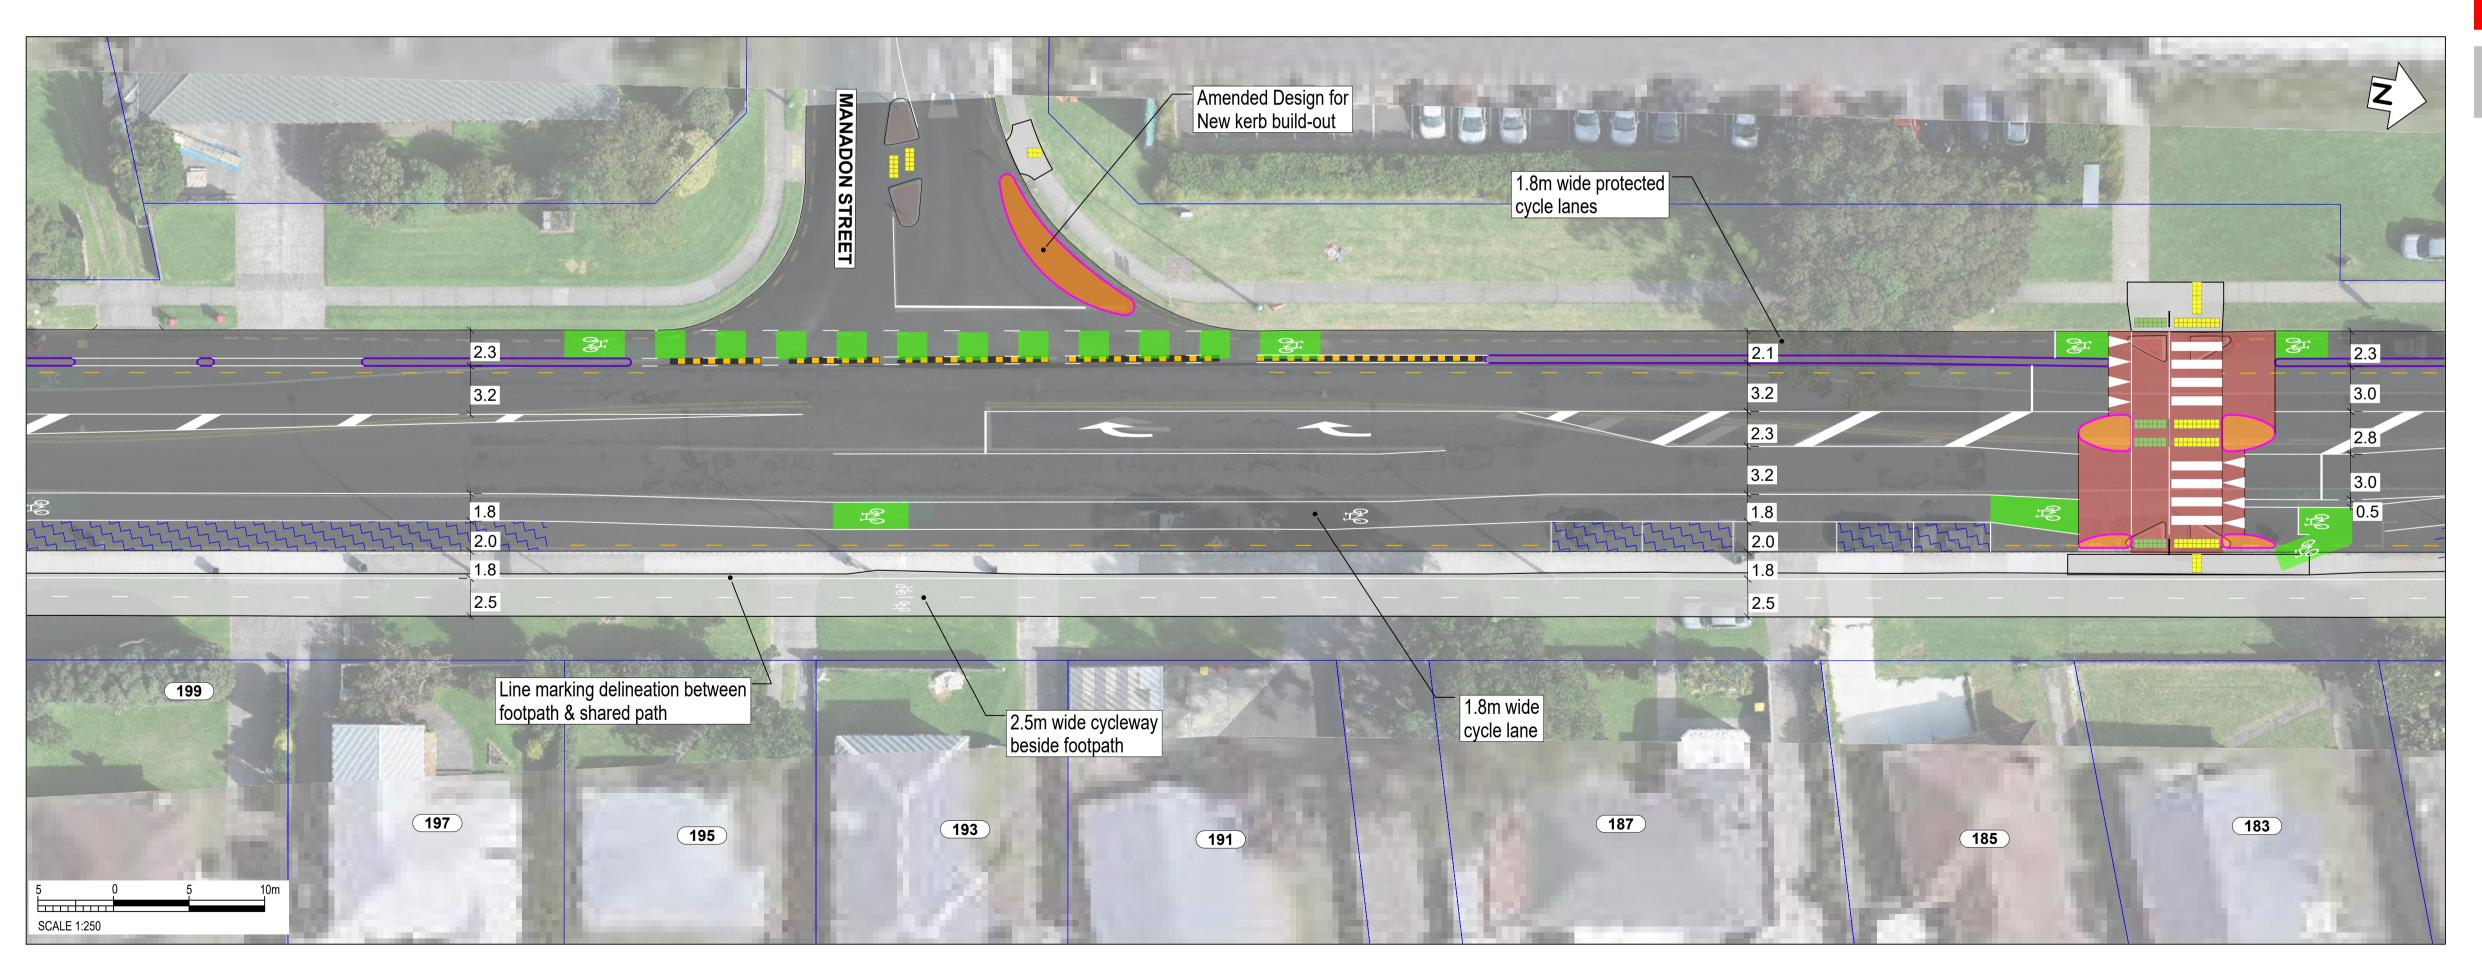

THIS IS NOT A FINALISED DRAWING SET

SCALE: 1:500 @ A3 (1:250 @ A1)

South Road/Devon Street West (SH45)

1.8m wide protected

cycle lanes

**CONSULTATION DRAWING** 

THIS IS NOT A FINALISED DRAWING SET

SCALE: 1:500 @ A3 (1:250 @ A1) 74 1.8m wide protected cycle lanes

#### SCALE: 1:500 @ A3 (1:250 @ A1)

SCALE 1:250

South Road/Devon Street West (SH45)