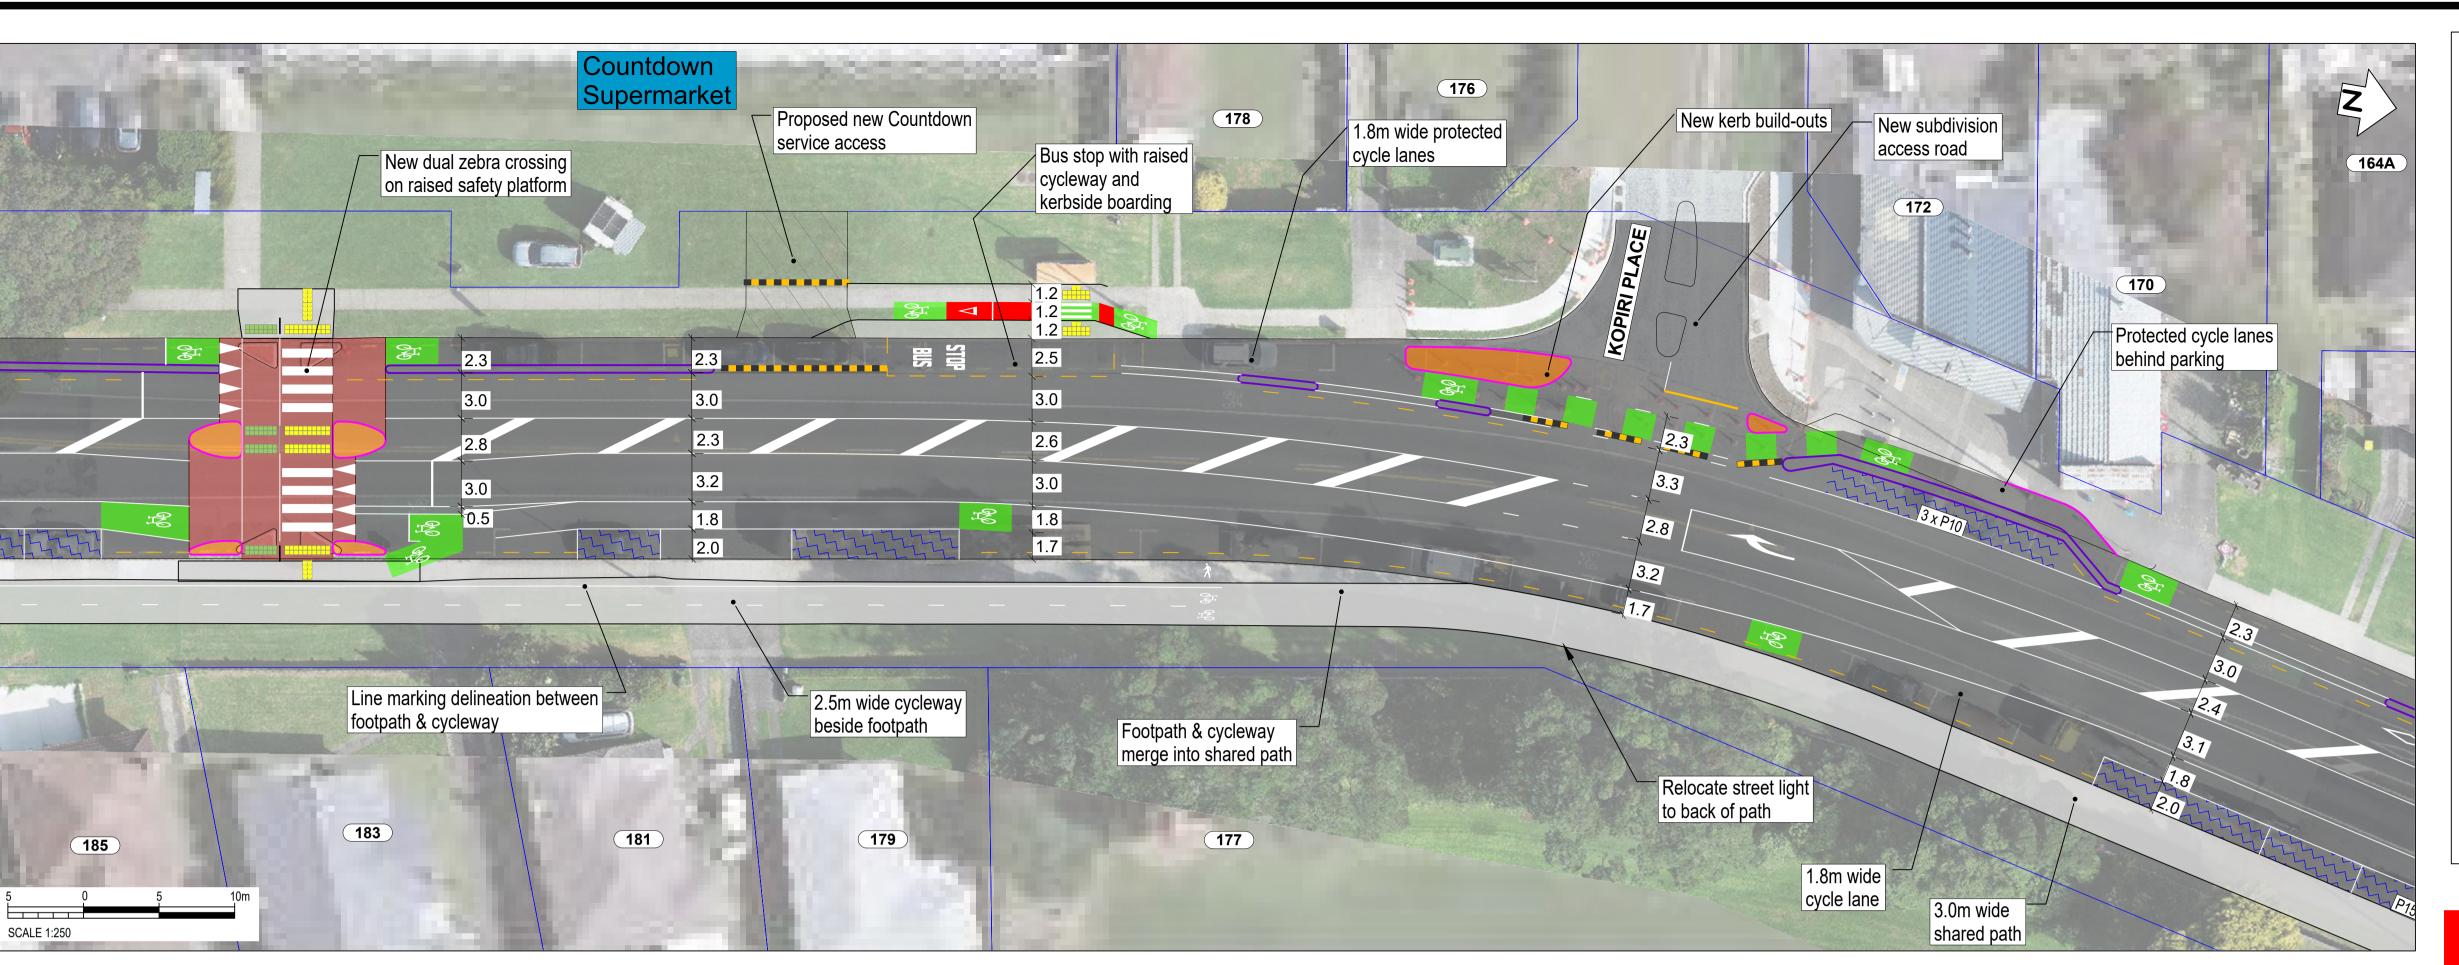

THIS IS NOT A FINALISED DRAWING SET

SCALE: 1:500 @ A3 (1:250 @ A1)

South Road/Devon Street West (SH45)

1.8m wide protected

cycle lanes

**CONSULTATION DRAWING** 

THIS IS NOT A FINALISED DRAWING SET

SCALE: 1:500 @ A3 (1:250 @ A1) 74 1.8m wide protected cycle lanes