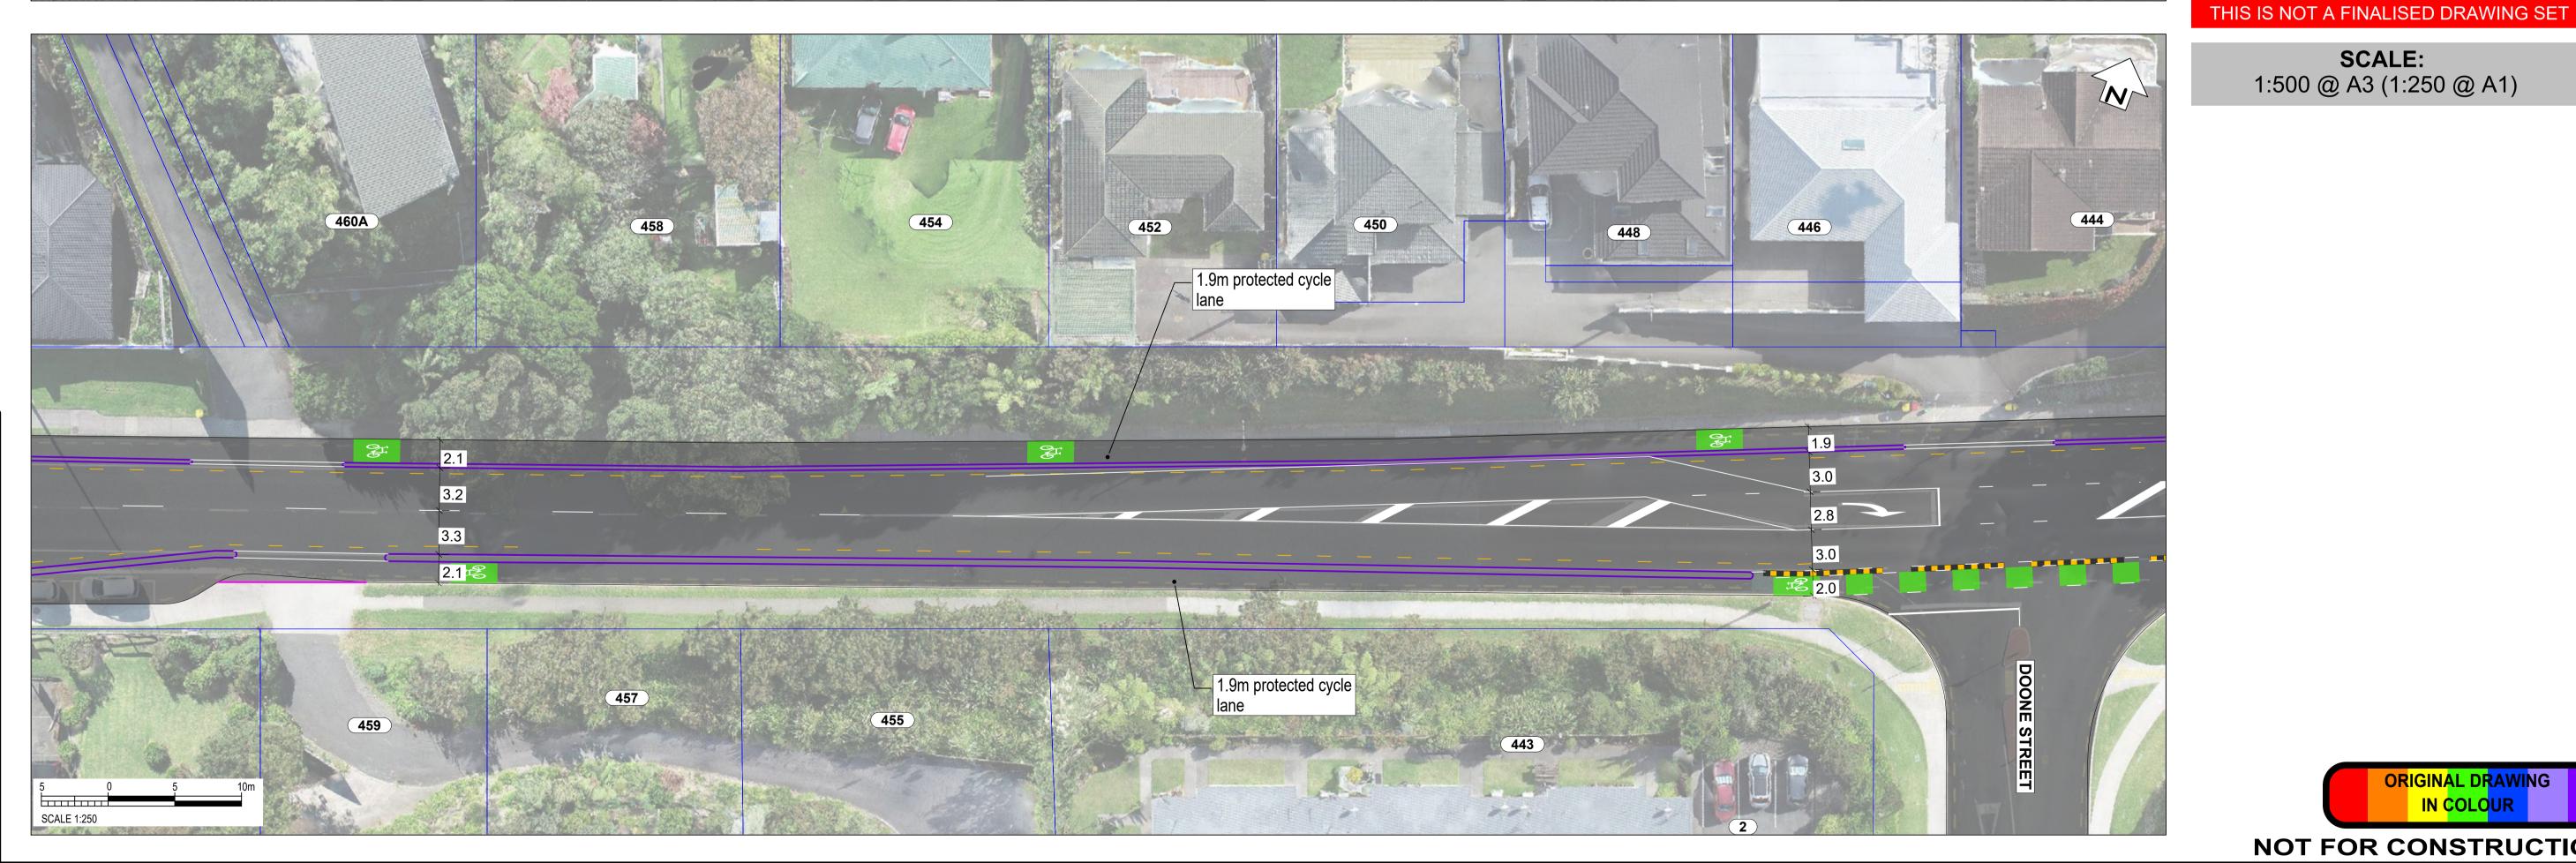

THIS IS NOT A FINALISED DRAWING SET

SCALE: 1:500 @ A3 (1:250 @ A1)

South Road/Devon Street West (SH45)

1.8m wide protected

cycle lanes

**CONSULTATION DRAWING** 

THIS IS NOT A FINALISED DRAWING SET

SCALE: 1:500 @ A3 (1:250 @ A1) 74 1.8m wide protected cycle lanes

#### SCALE: 1:500 @ A3 (1:250 @ A1)

SCALE 1:250

South Road/Devon Street West (SH45)