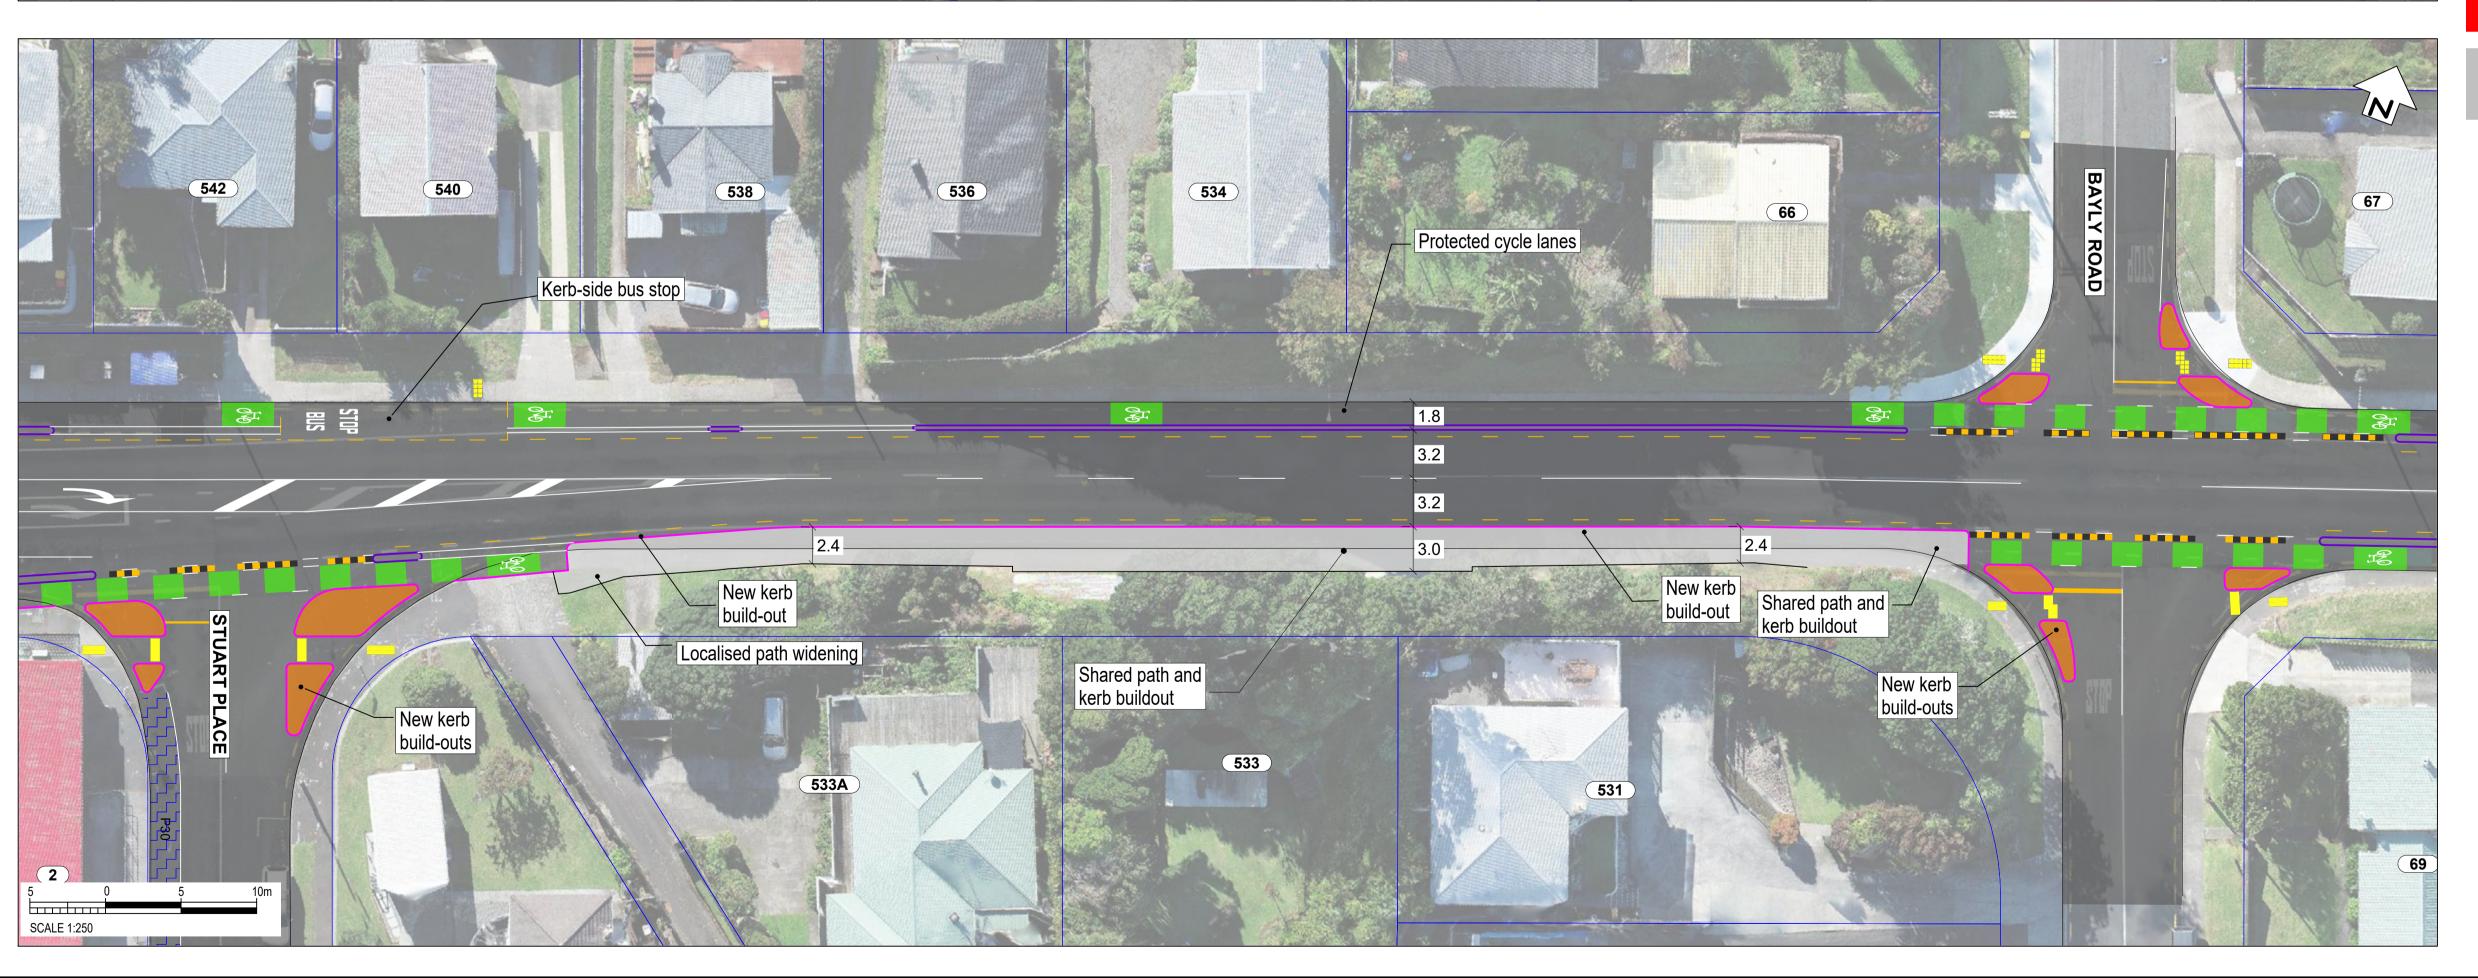

THIS IS NOT A FINALISED DRAWING SET

SCALE: 1:500 @ A3 (1:250 @ A1)

South Road/Devon Street West (SH45)

SCALE: 1:500 @ A3 (1:250 @ A1)

South Road/Devon Street West (SH45)

**SCALE:** 1:500 @ A3 (1:250 @ A1)

South Road/Devon Street West (SH45)

1-71

69

67

SCALE: 1:500 @ A3 (1:250 @ A1)

South Road/Devon Street West (SH45)

**SCALE:** 1:500 @ A3 (1:250 @ A1)

South Road/Devon Street West (SH45)

SCALE: 1:500 @ A3 (1:250 @ A1)

South Road/Devon Street West (SH45)

THIS IS NOT A FINALISED DRAWING SET

**SCALE:** 1:500 @ A3 (1:250 @ A1)

South Road/Devon Street West (SH45)

**SCALE:** 1:500 @ A3 (1:250 @ A1)

South Road/Devon Street West (SH45)