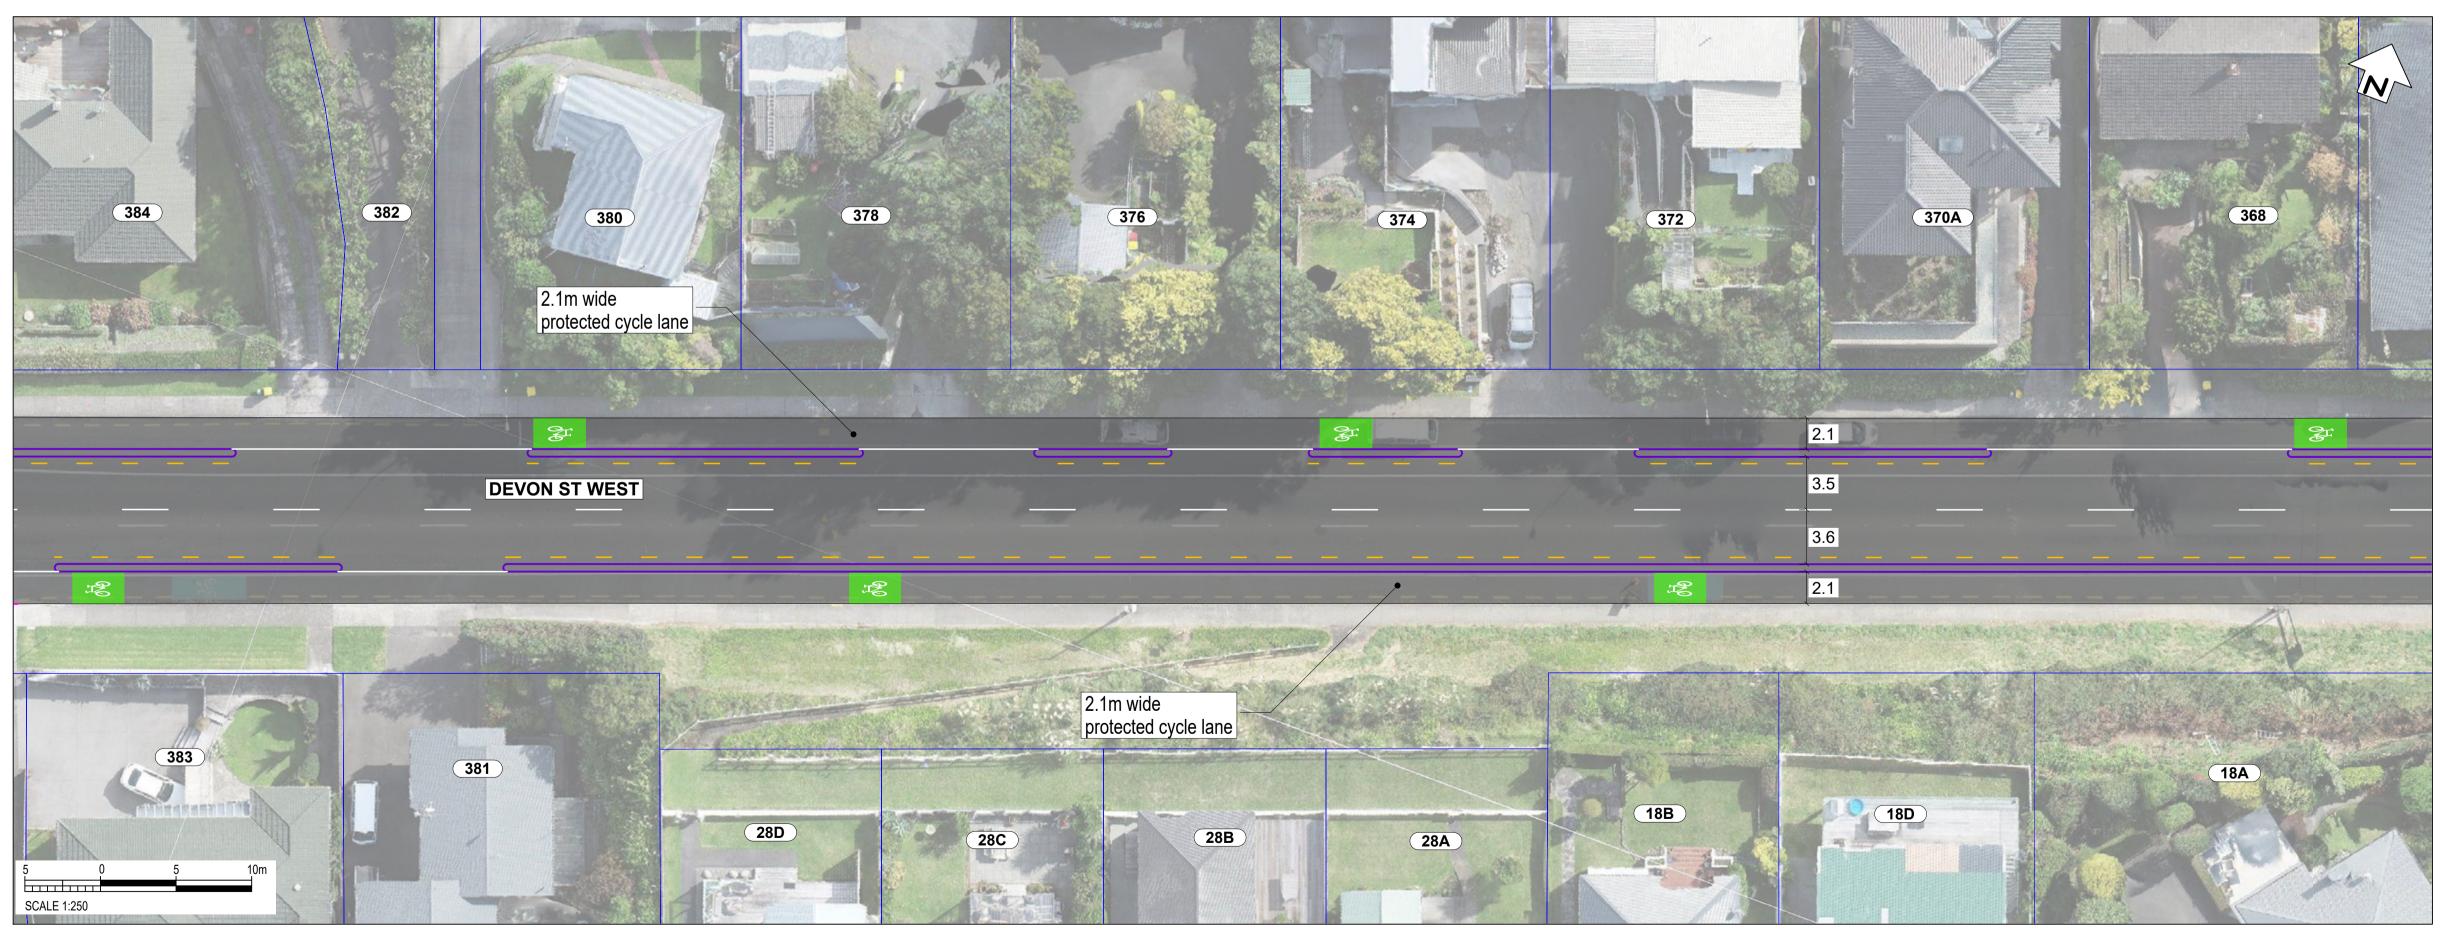

1-71

69

67

SCALE: 1:500 @ A3 (1:250 @ A1)

South Road/Devon Street West (SH45)

**SCALE:** 1:500 @ A3 (1:250 @ A1)

South Road/Devon Street West (SH45)

SCALE: 1:500 @ A3 (1:250 @ A1)

## SCALE: 1:500 @ A3 (1:250 @ A1)

South Road/Devon Street West (SH45)

THIS IS NOT A FINALISED DRAWING SET

and may not reflect their actual colours.

SCALE: 1:500 @ A3 (1:250 @ A1)

South Road/Devon Street West (SH45)

and may not reflect their actual colours.

SCALE: 1:500 @ A3 (1:250 @ A1)

South Road/Devon Street West (SH45)

**SCALE:** 1:500 @ A3 (1:250 @ A1)

THIS IS NOT A FINALISED DRAWING SET

South Road/Devon Street West (SH45)