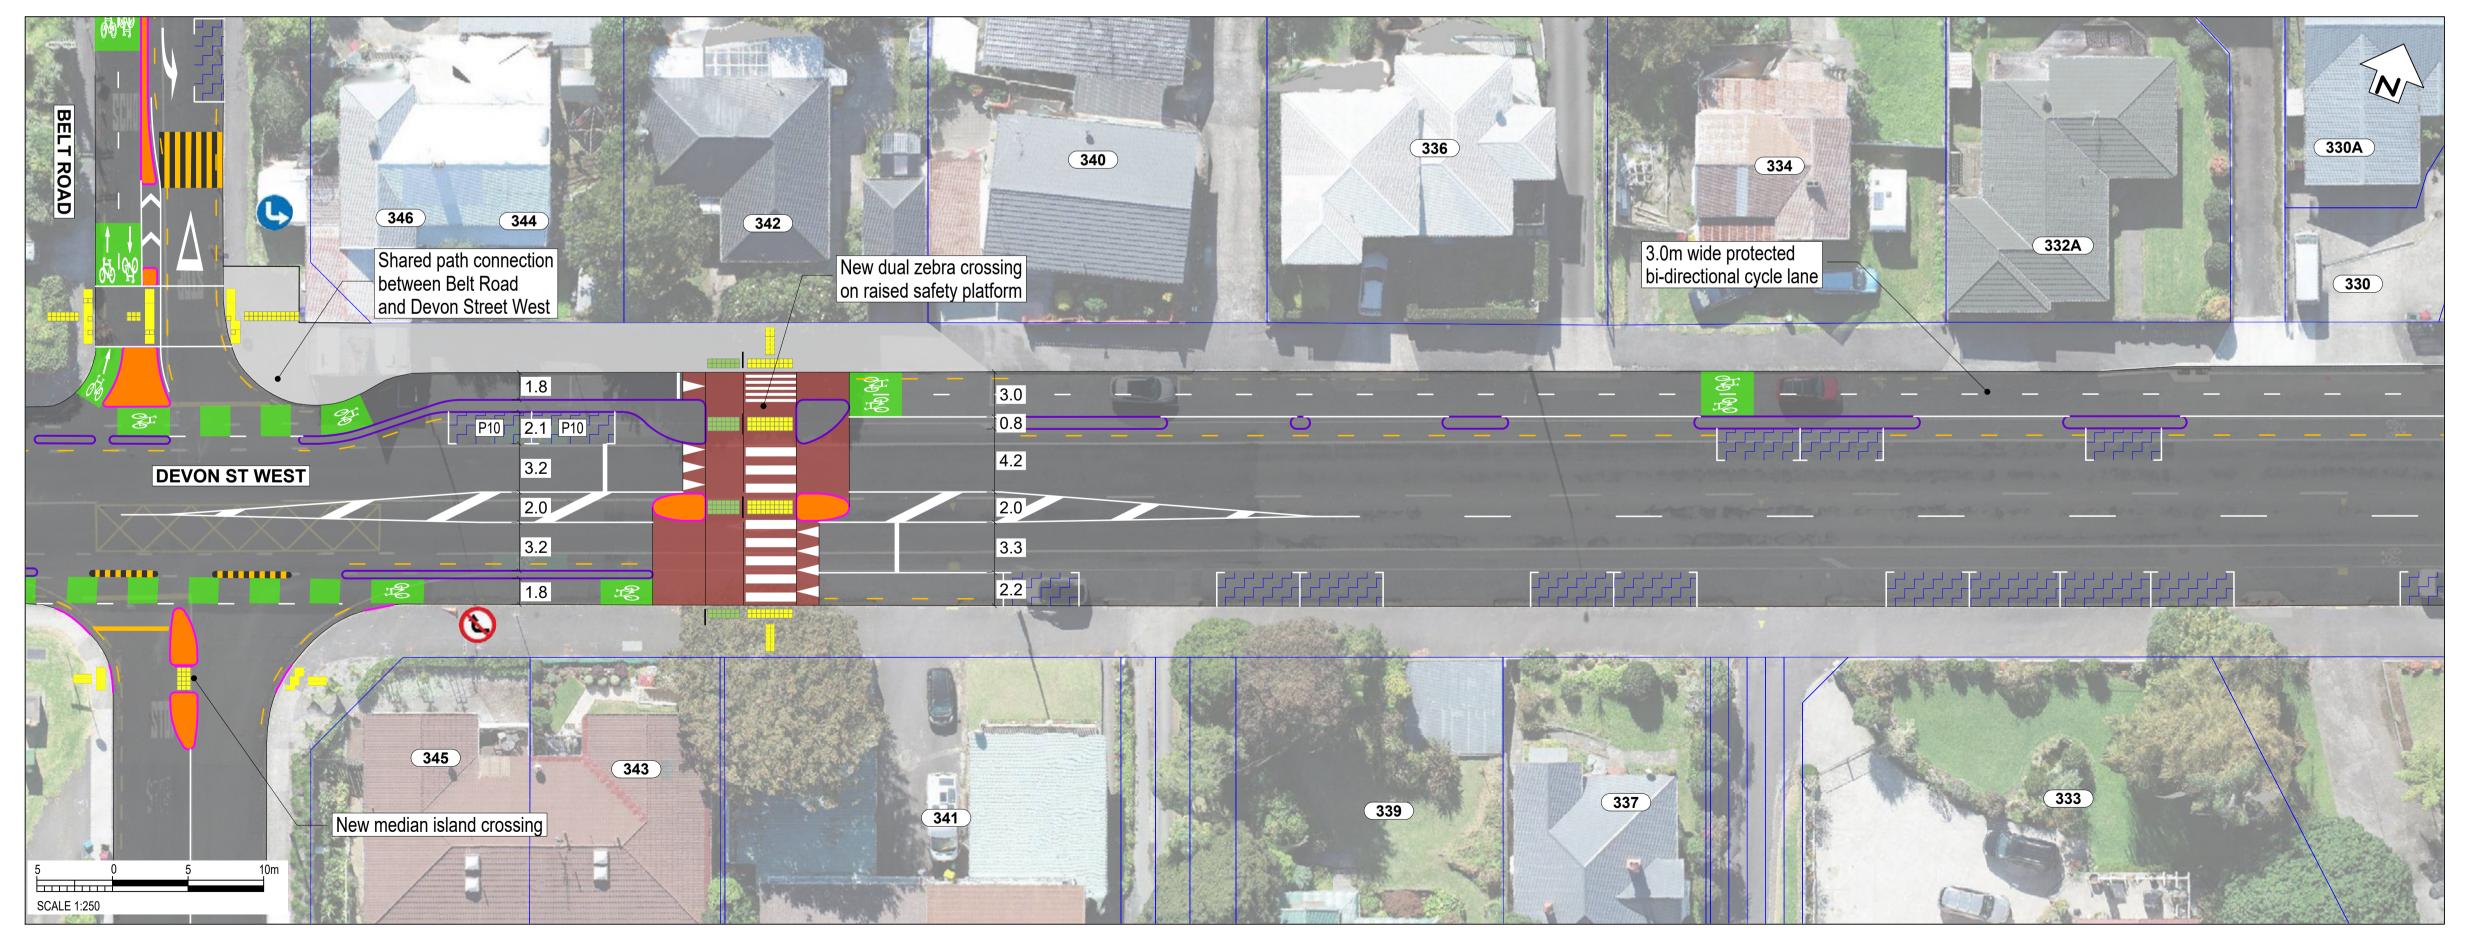

THIS IS NOT A FINALISED DRAWING SET

SCALE: 1:500 @ A3 (1:250 @ A1)

South Road/Devon Street West (SH45)

1.8m wide protected

cycle lanes

**CONSULTATION DRAWING** 

THIS IS NOT A FINALISED DRAWING SET

SCALE: 1:500 @ A3 (1:250 @ A1) 74 1.8m wide protected cycle lanes