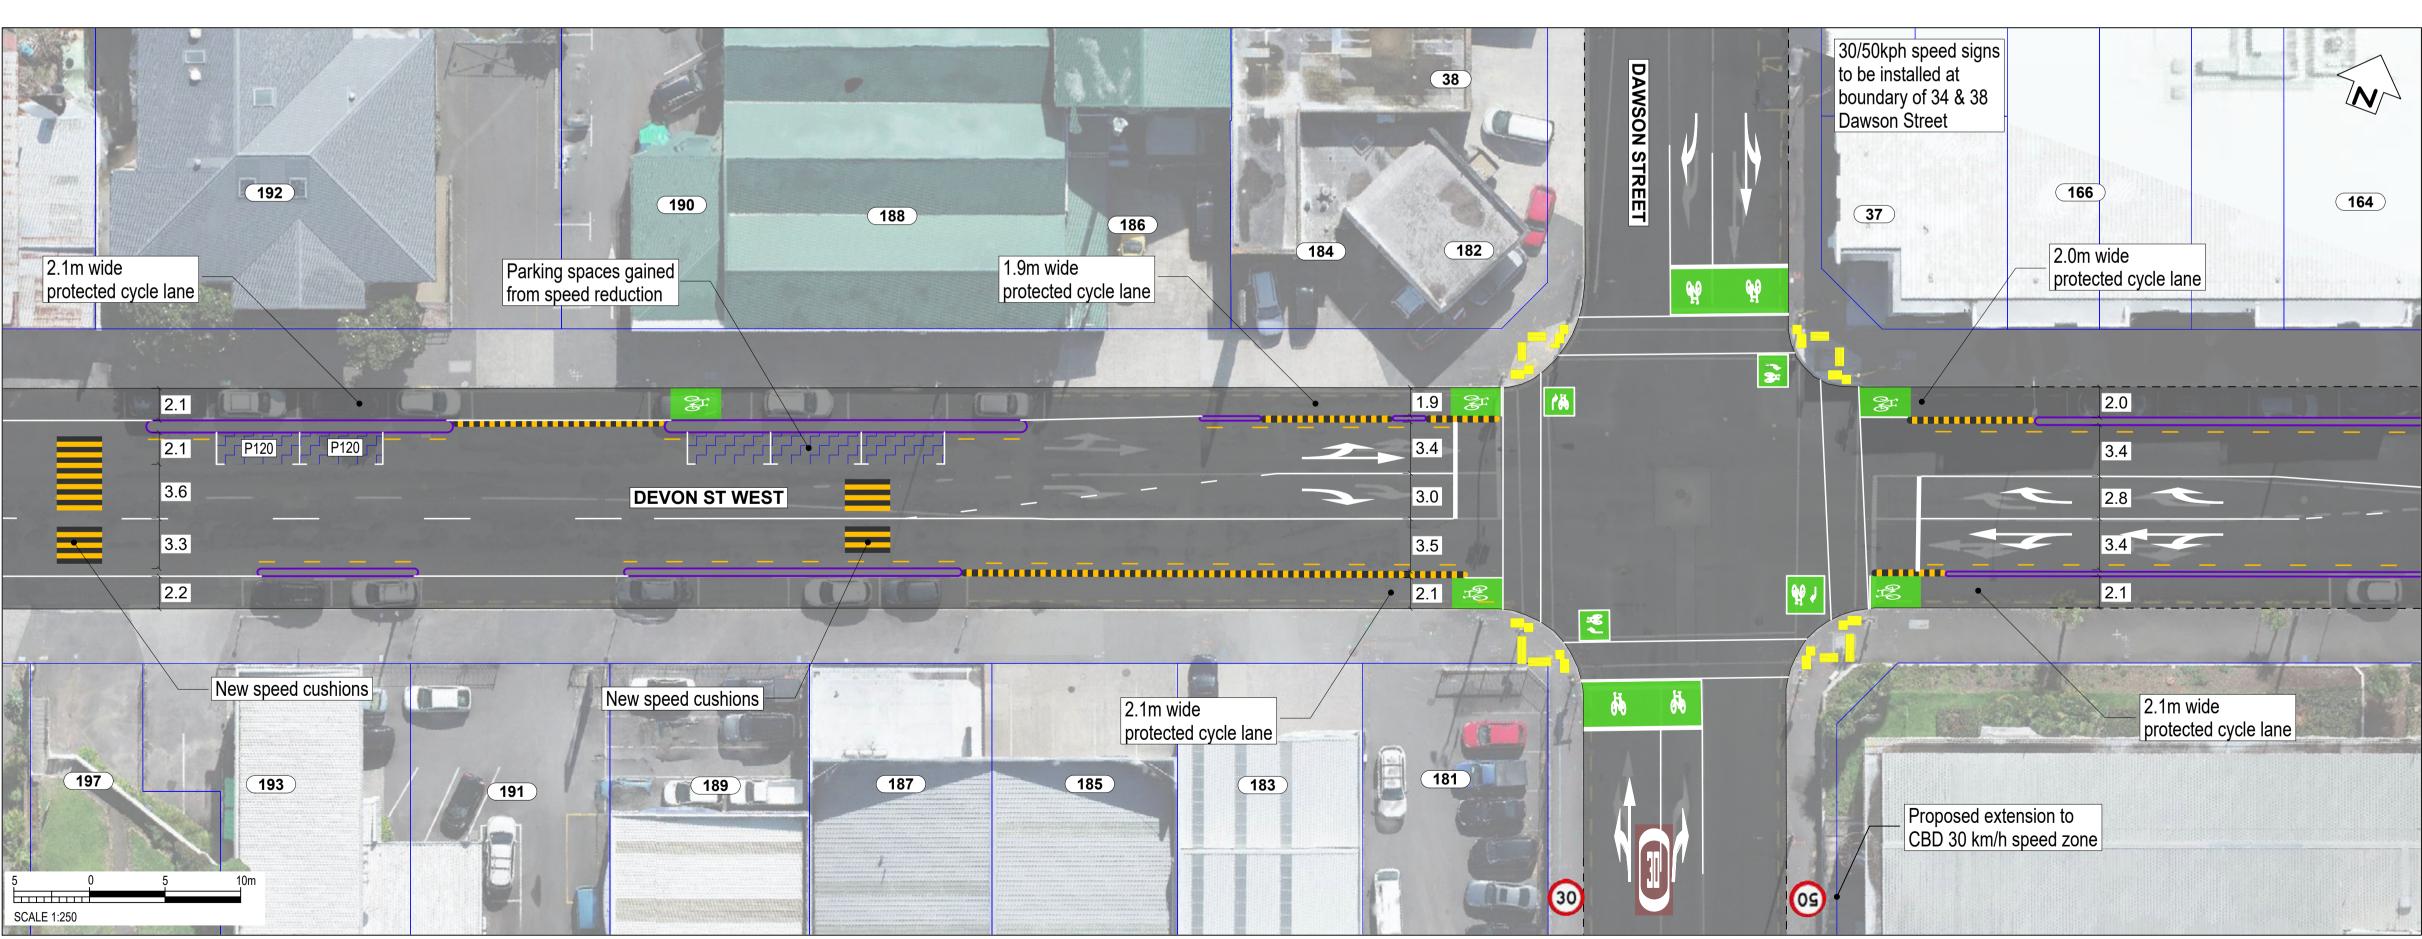

> IN COLOUR **NOT FOR CONSTRUCTION**

SCALE 1:250

80

South Road/Devon Street West (SH45)

76

Page 5

75

78

#### SCALE: 1:500 @ A3 (1:250 @ A1)

SCALE 1:250

South Road/Devon Street West (SH45)