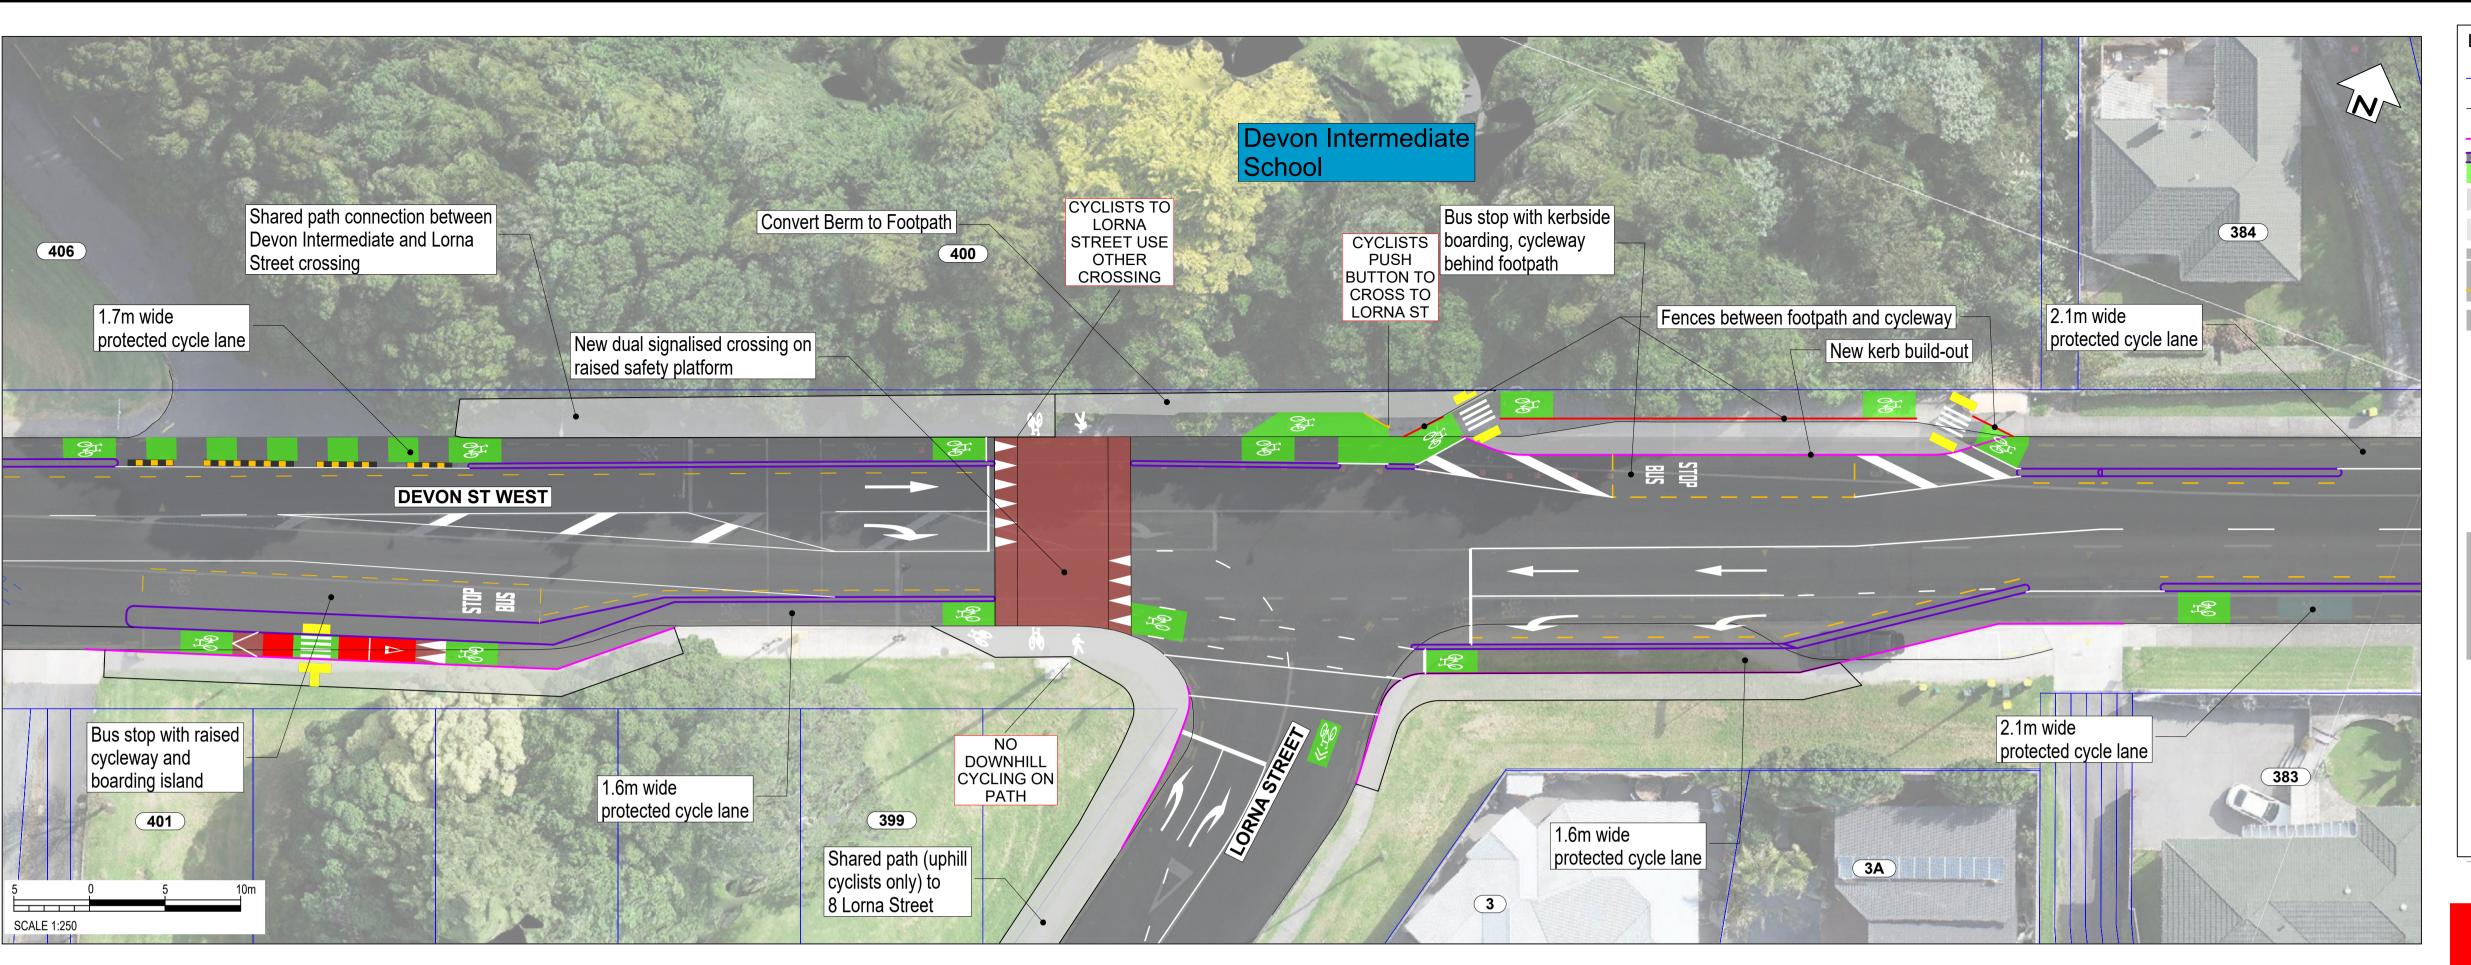

THIS IS NOT A FINALISED DRAWING SET

SCALE: 1:500 @ A3 (1:250 @ A1)

South Road/Devon Street West (SH45)

SCALE: 1:500 @ A3 (1:250 @ A1)

South Road/Devon Street West (SH45)

**SCALE:** 1:500 @ A3 (1:250 @ A1)

South Road/Devon Street West (SH45)

THIS IS NOT A FINALISED DRAWING SET

SCALE: 1:500 @ A3 (1:250 @ A1)

South Road/Devon Street West (SH45)

1.8m wide protected

cycle lanes

**CONSULTATION DRAWING** 

THIS IS NOT A FINALISED DRAWING SET

SCALE: 1:500 @ A3 (1:250 @ A1) 74 1.8m wide protected cycle lanes

South Road/Devon Street West (SH45)

THIS IS NOT A FINALISED DRAWING SET

**SCALE:** 1:500 @ A3 (1:250 @ A1)

South Road/Devon Street West (SH45)

**SCALE:** 1:500 @ A3 (1:250 @ A1)

South Road/Devon Street West (SH45)