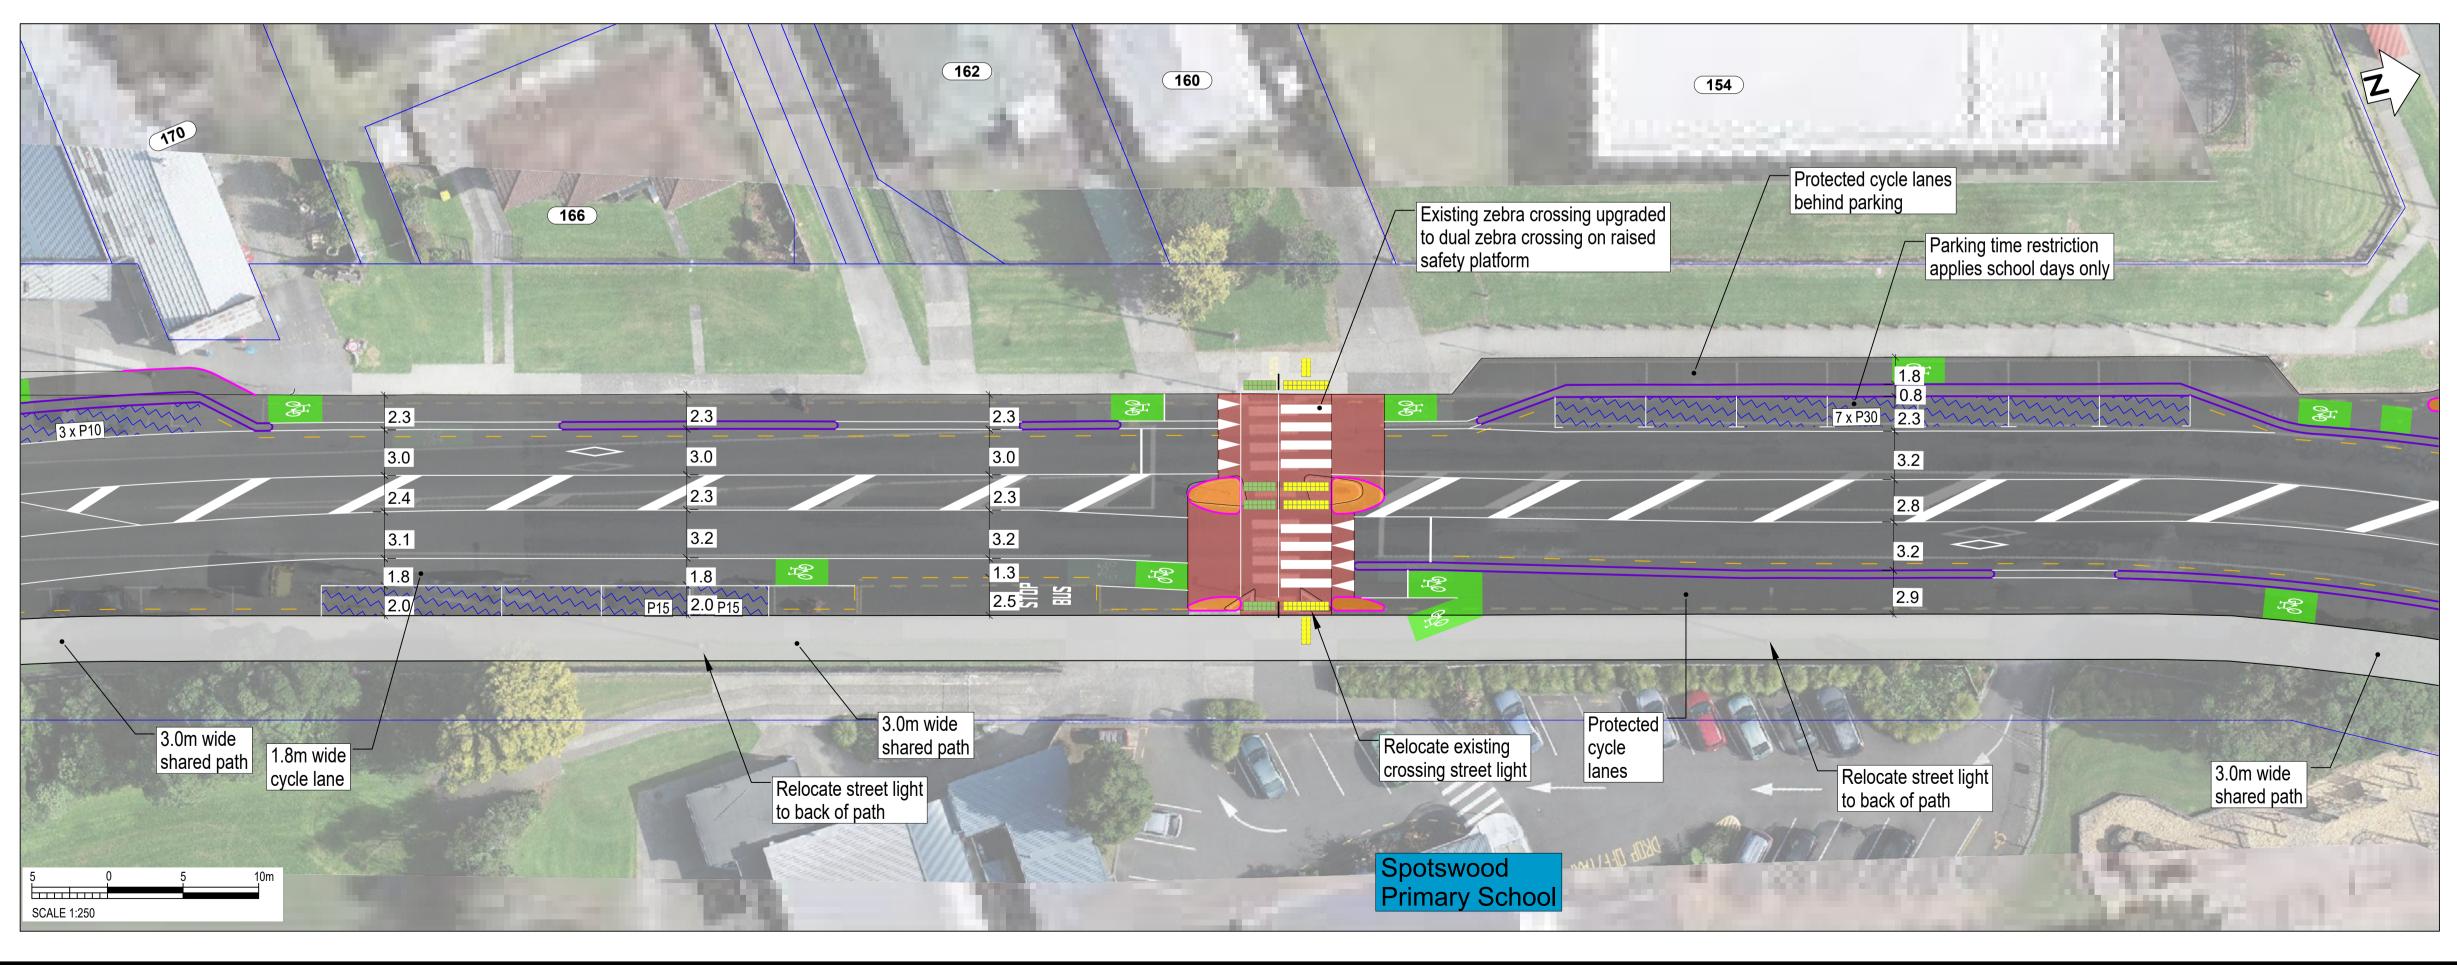

#### SCALE: 1:500 @ A3 (1:250 @ A1)

SCALE 1:250

South Road/Devon Street West (SH45)