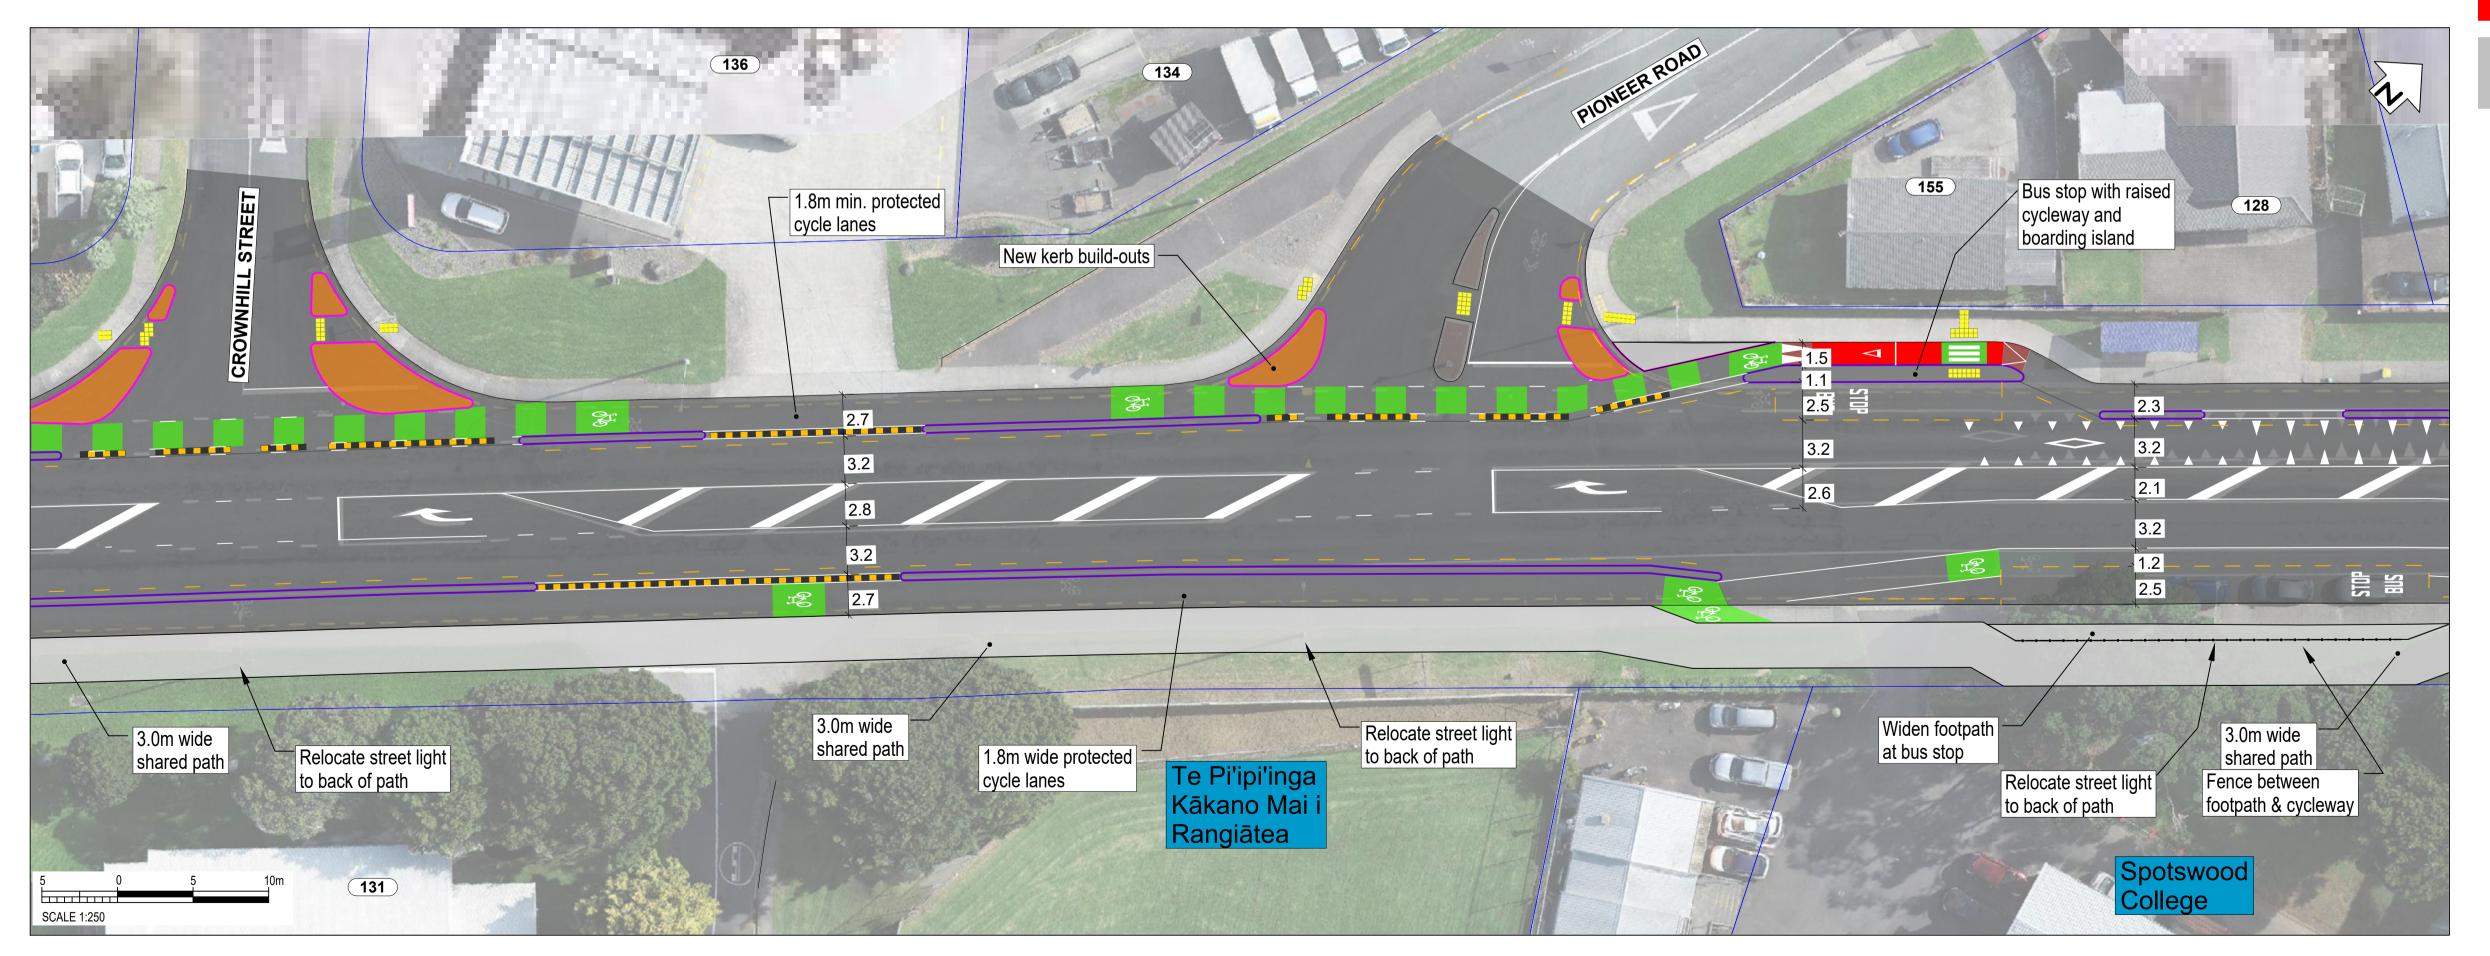

> IN COLOUR **NOT FOR CONSTRUCTION**

SCALE 1:250

80

South Road/Devon Street West (SH45)

76

Page 5

75

78

#### SCALE: 1:500 @ A3 (1:250 @ A1)

SCALE 1:250

South Road/Devon Street West (SH45)