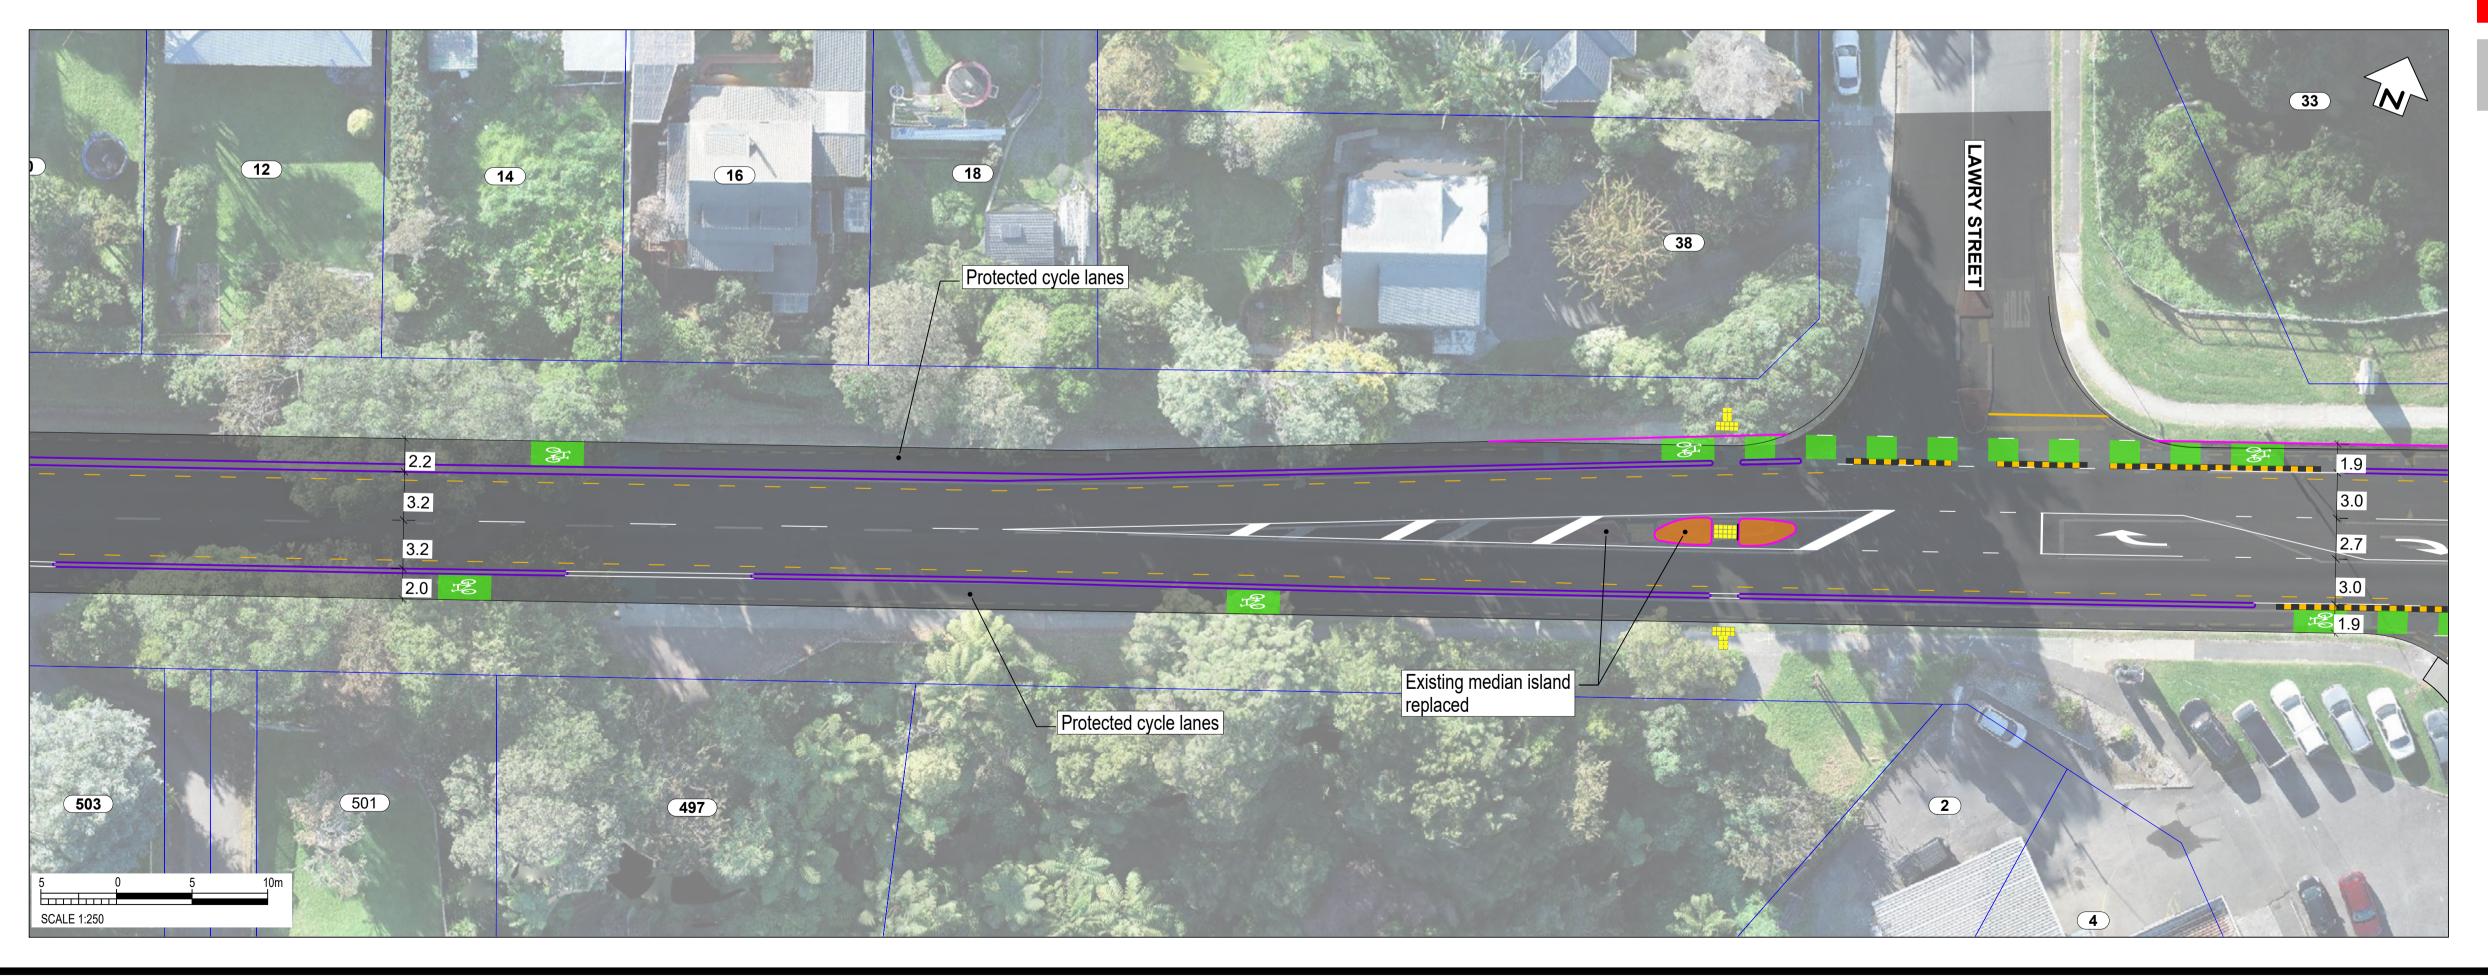

## SCALE: 1:500 @ A3 (1:250 @ A1)

South Road/Devon Street West (SH45)

THIS IS NOT A FINALISED DRAWING SET

and may not reflect their actual colours.

SCALE: 1:500 @ A3 (1:250 @ A1)

South Road/Devon Street West (SH45)

and may not reflect their actual colours.

SCALE: 1:500 @ A3 (1:250 @ A1)

South Road/Devon Street West (SH45)

**SCALE:** 1:500 @ A3 (1:250 @ A1)

THIS IS NOT A FINALISED DRAWING SET

South Road/Devon Street West (SH45)

SCALE: 1:500 @ A3 (1:250 @ A1)

THIS IS NOT A FINALISED DRAWING SET

South Road/Devon Street West (SH45)