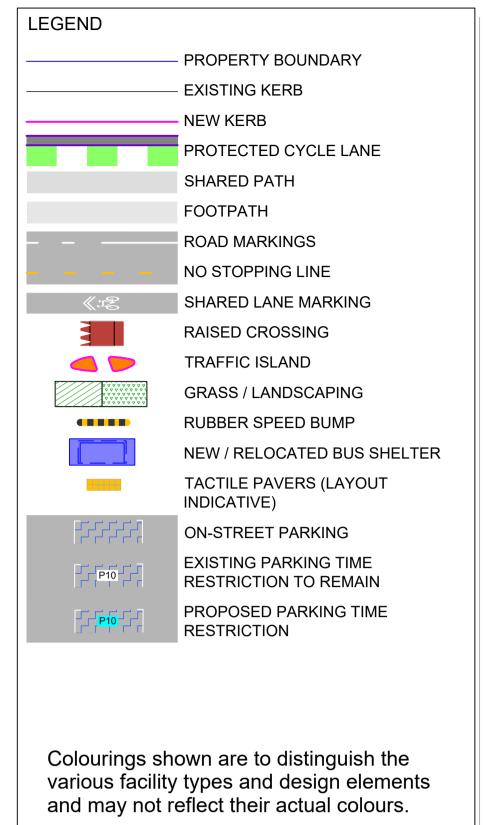

THIS IS NOT A FINALISED DRAWING SET

SCALE: 1:500 @ A3 (1:250 @ A1)







South Road/Devon Street West (SH45)









1.8m wide protected

cycle lanes



**CONSULTATION DRAWING** 

THIS IS NOT A FINALISED DRAWING SET

SCALE: 1:500 @ A3 (1:250 @ A1) 74 1.8m wide protected cycle lanes

> IN COLOUR **NOT FOR CONSTRUCTION**



SCALE 1:250

80

South Road/Devon Street West (SH45)

76

Page 5

75

78



1-71



69



67





SCALE: 1:500 @ A3 (1:250 @ A1)







South Road/Devon Street West (SH45)









**SCALE:** 1:500 @ A3 (1:250 @ A1)







South Road/Devon Street West (SH45)









SCALE: 1:500 @ A3 (1:250 @ A1)







South Road/Devon Street West (SH45)







THIS IS NOT A FINALISED DRAWING SET

**SCALE:** 1:500 @ A3 (1:250 @ A1)







South Road/Devon Street West (SH45)











**SCALE:** 1:500 @ A3 (1:250 @ A1)







South Road/Devon Street West (SH45)









and may not reflect their actual colours.

## SCALE: 1:500 @ A3 (1:250 @ A1)







South Road/Devon Street West (SH45)









THIS IS NOT A FINALISED DRAWING SET

and may not reflect their actual colours.

SCALE: 1:500 @ A3 (1:250 @ A1)







South Road/Devon Street West (SH45)













and may not reflect their actual colours.

SCALE: 1:500 @ A3 (1:250 @ A1)







South Road/Devon Street West (SH45)













**SCALE:** 1:500 @ A3 (1:250 @ A1)

THIS IS NOT A FINALISED DRAWING SET







South Road/Devon Street West (SH45)









SCALE: 1:500 @ A3 (1:250 @ A1)

THIS IS NOT A FINALISED DRAWING SET







South Road/Devon Street West (SH45)









#### SCALE: 1:500 @ A3 (1:250 @ A1)