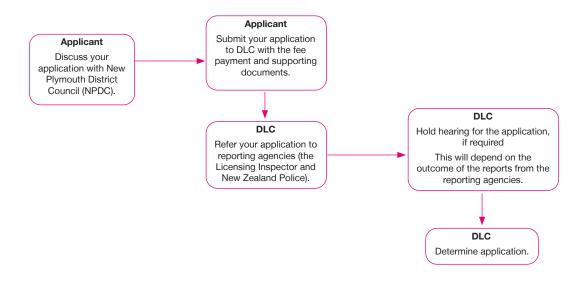

#### **Process**

#### Fees

The application fee for a manager's certificate is \$316.25 (incl. GST). This fee is only for the processing of the application and does not include costs relating to training.

#### **Processing times**

The application process can take between two to 10 weeks. The timeframe depends on whether your application will need to go through a hearing.

Please turn over

Indications and guidelines issued by NPDC are provided with the intention of helping people to understand the legislation. They are however offered on a 'no liability' basis and in any particular case those concerned should consult their own legal adviser.