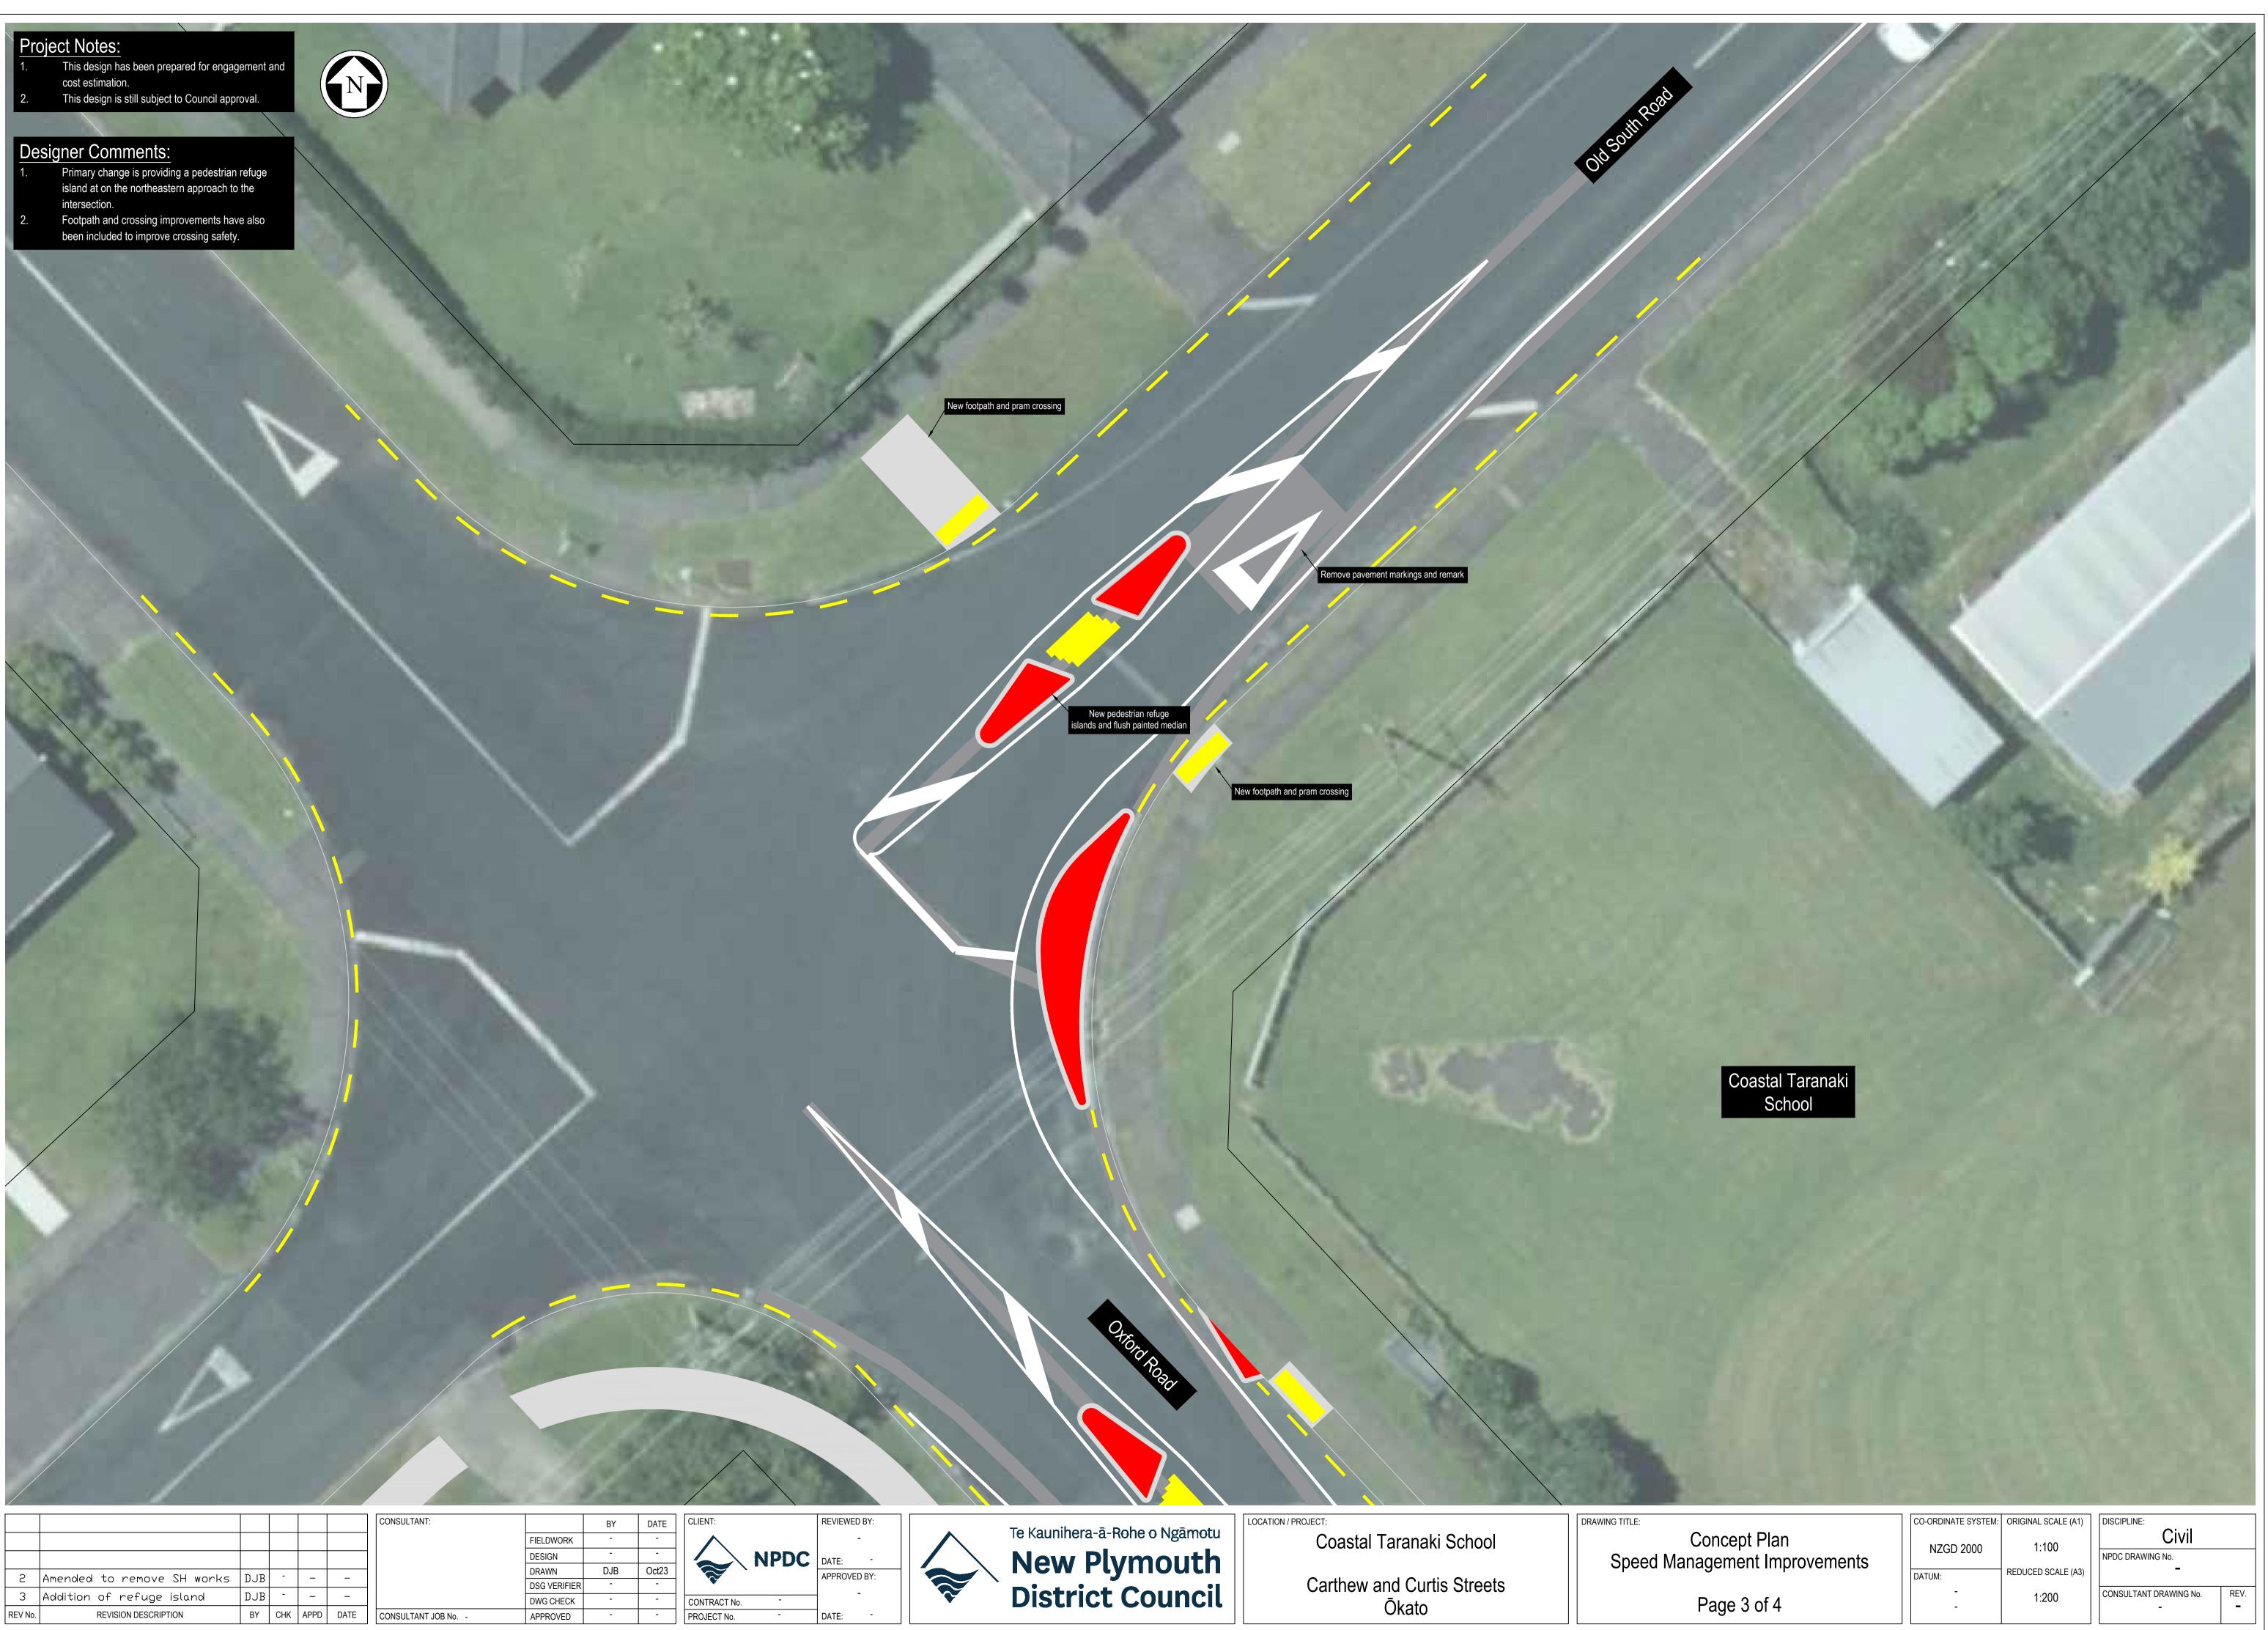

## Project Notes:

This design has been prepared for engagement and cost estimation.

This design is still subject to Council approval.

DO NOT SCALE OFF DRAWING

DO NOT SCALE OFF DRAWIN

- island at on the northeastern approach to the intersection.
- been included to improve crossing safety.

DO NOT SCALE OFF DRAWING

DO NOT SCALE OFF DRAWING