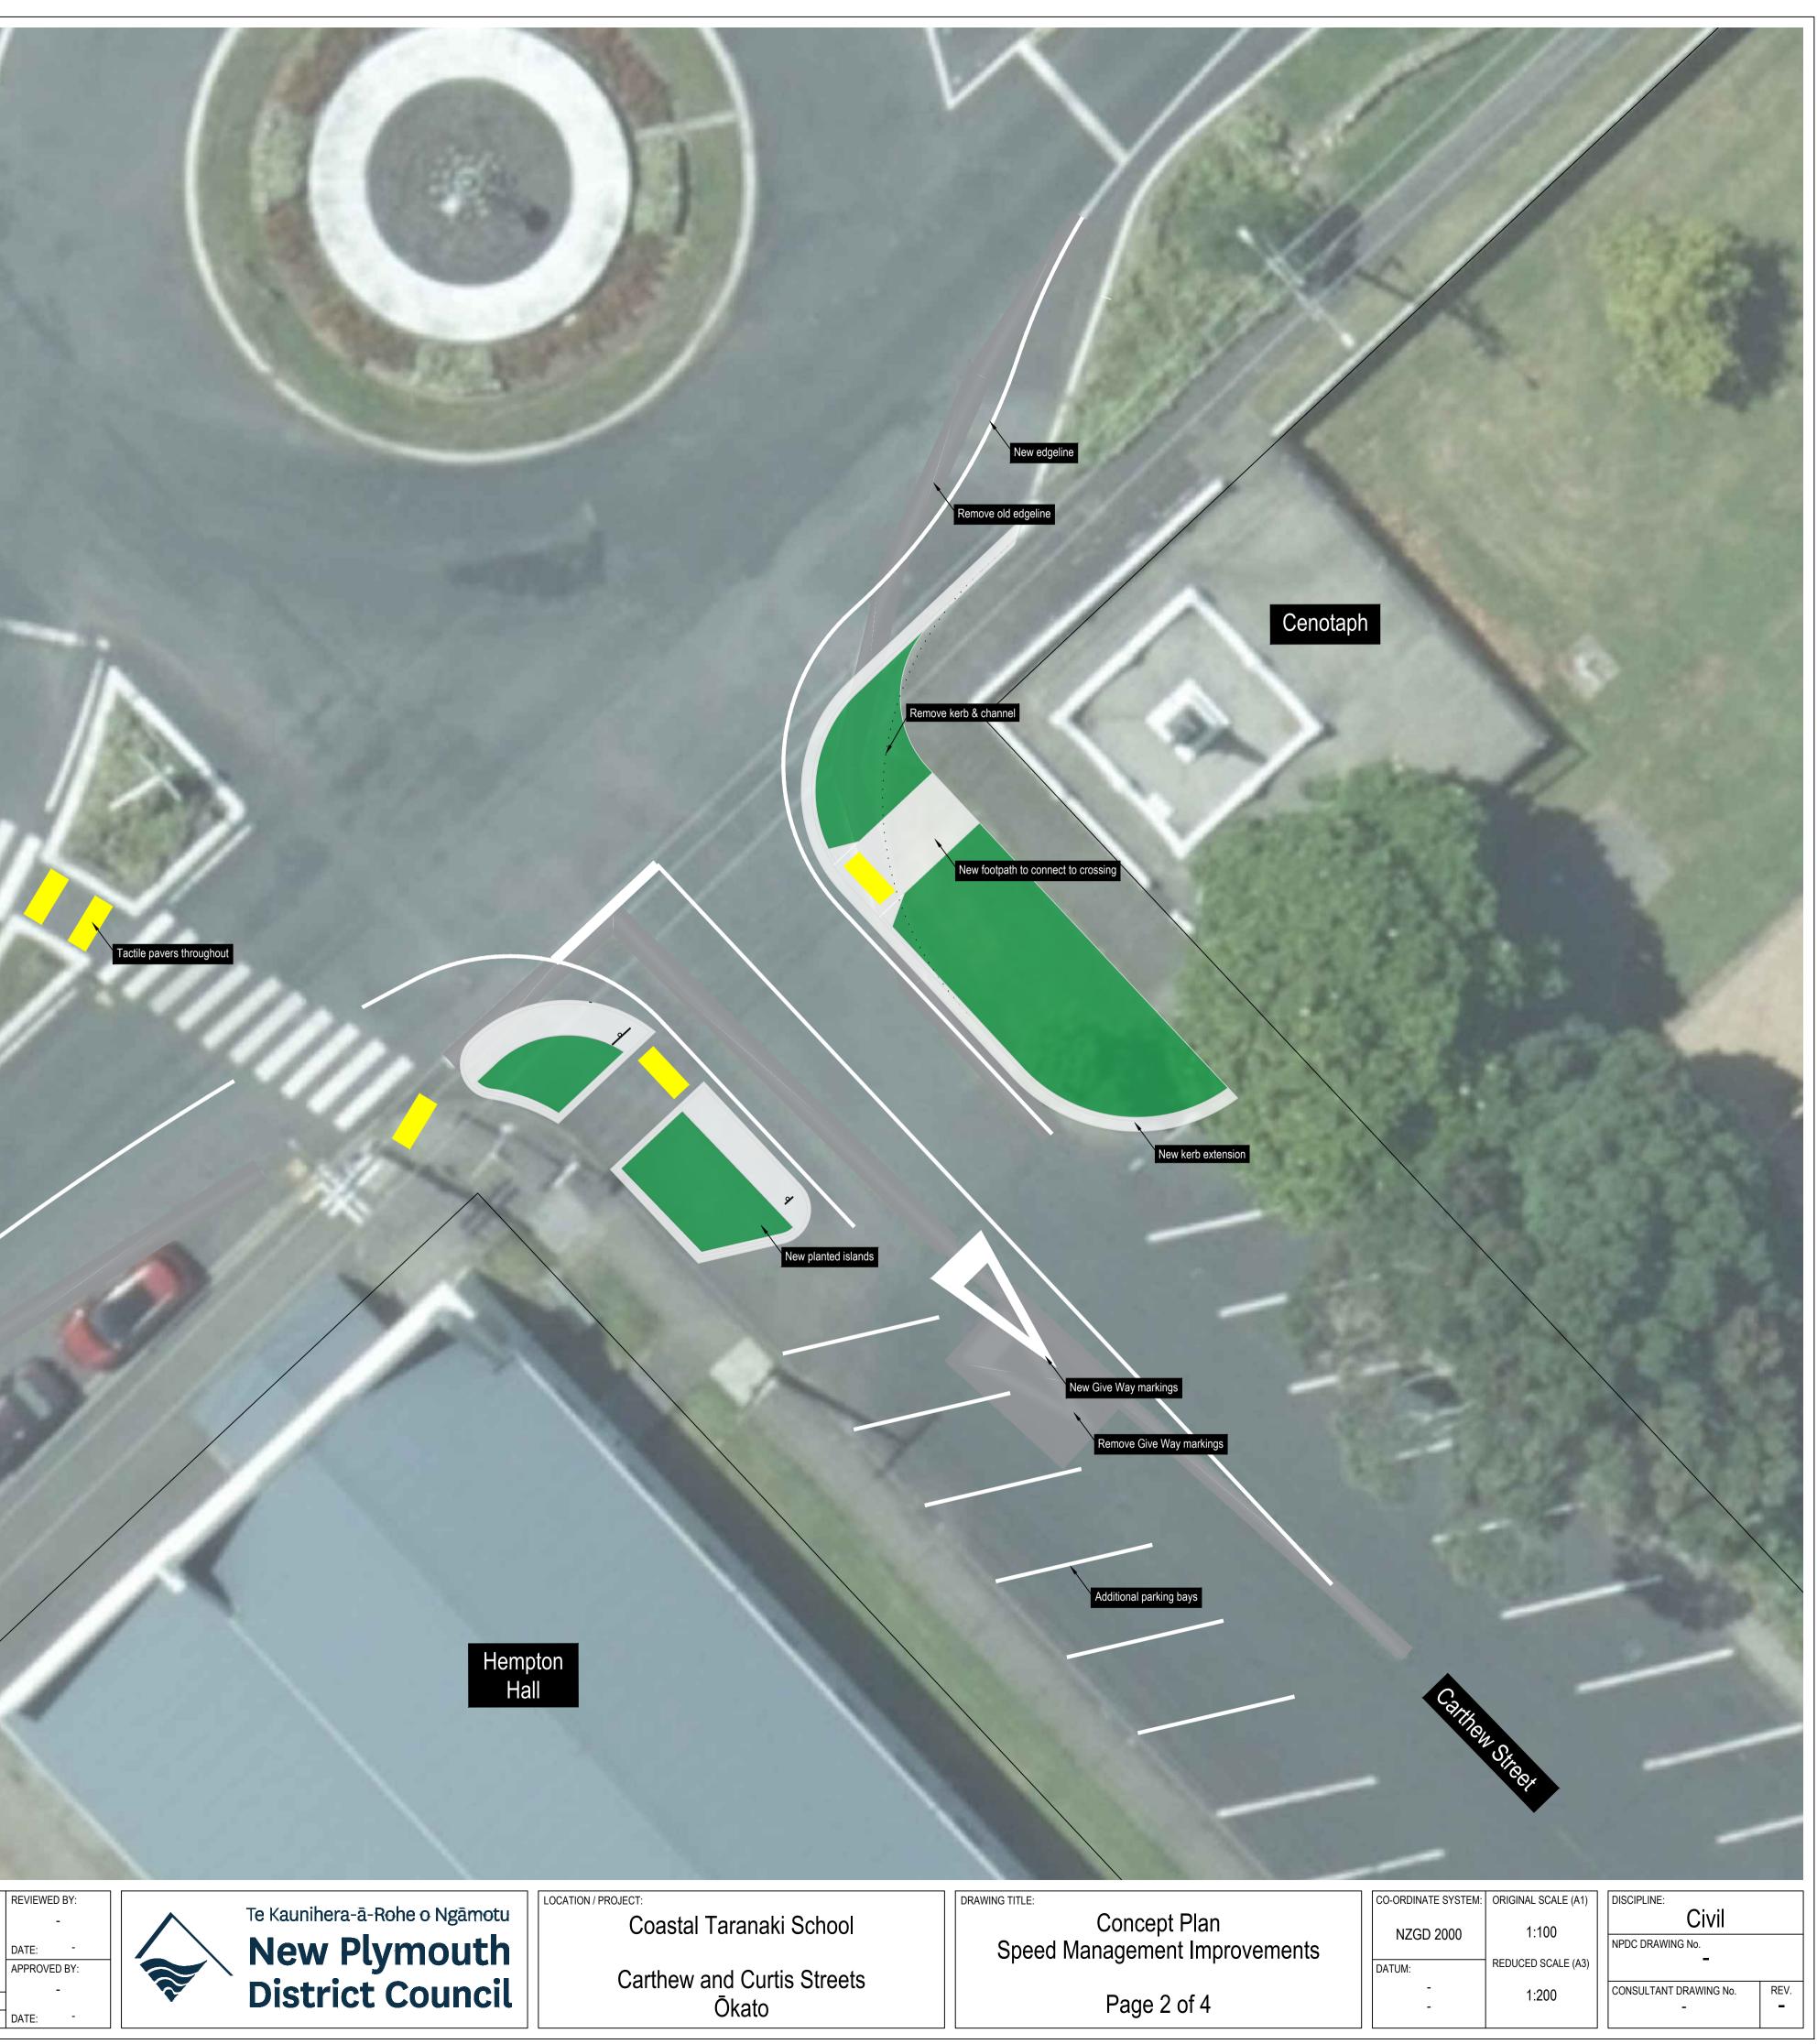

## Designer Comments:

- Primary change is providing a narrower intersection which reduces motorist speeds and pedestrian crossing distance.
- 2. Intersection has also been realigned to provide additional on-street parking, which also calms traffic when occupied.
- 3. Tactile pavers and lines marking changes have also been included to improve traffic flow and zebra crossing safety.

Old South Road

New edgeline

Remove old edgeline

Remove laneline

|         |                            |     | 16  |      | 1    | 1 11              | 1.31         |     | e faire | and the second |    |
|---------|----------------------------|-----|-----|------|------|-------------------|--------------|-----|---------|----------------|----|
|         |                            |     |     |      |      | CONSULTANT:       |              | BY  | DATE    | CLIENT:        | RE |
|         |                            |     |     |      |      |                   | FIELDWORK    | -   | -       |                |    |
|         |                            |     |     |      |      |                   | DESIGN       | -   | -       |                |    |
| 2       | Amended to remove SH works | DJB | -   | _    | _    |                   | DRAWN        | DJB | Oct23   | NPDC           | AP |
|         |                            |     |     |      |      |                   | DSG VERIFIER | -   | -       | •              |    |
| 3       | Addition of refuge island  | DJB | -   | -    | -    |                   | DWG CHECK    | -   | -       | CONTRACT No.   | 1  |
| REV No. | REVISION DESCRIPTION       | BY  | CHK | APPD | DATE | CONSULTANT JOB No | APPROVED     | -   | -       | PROJECT No.    | DA |