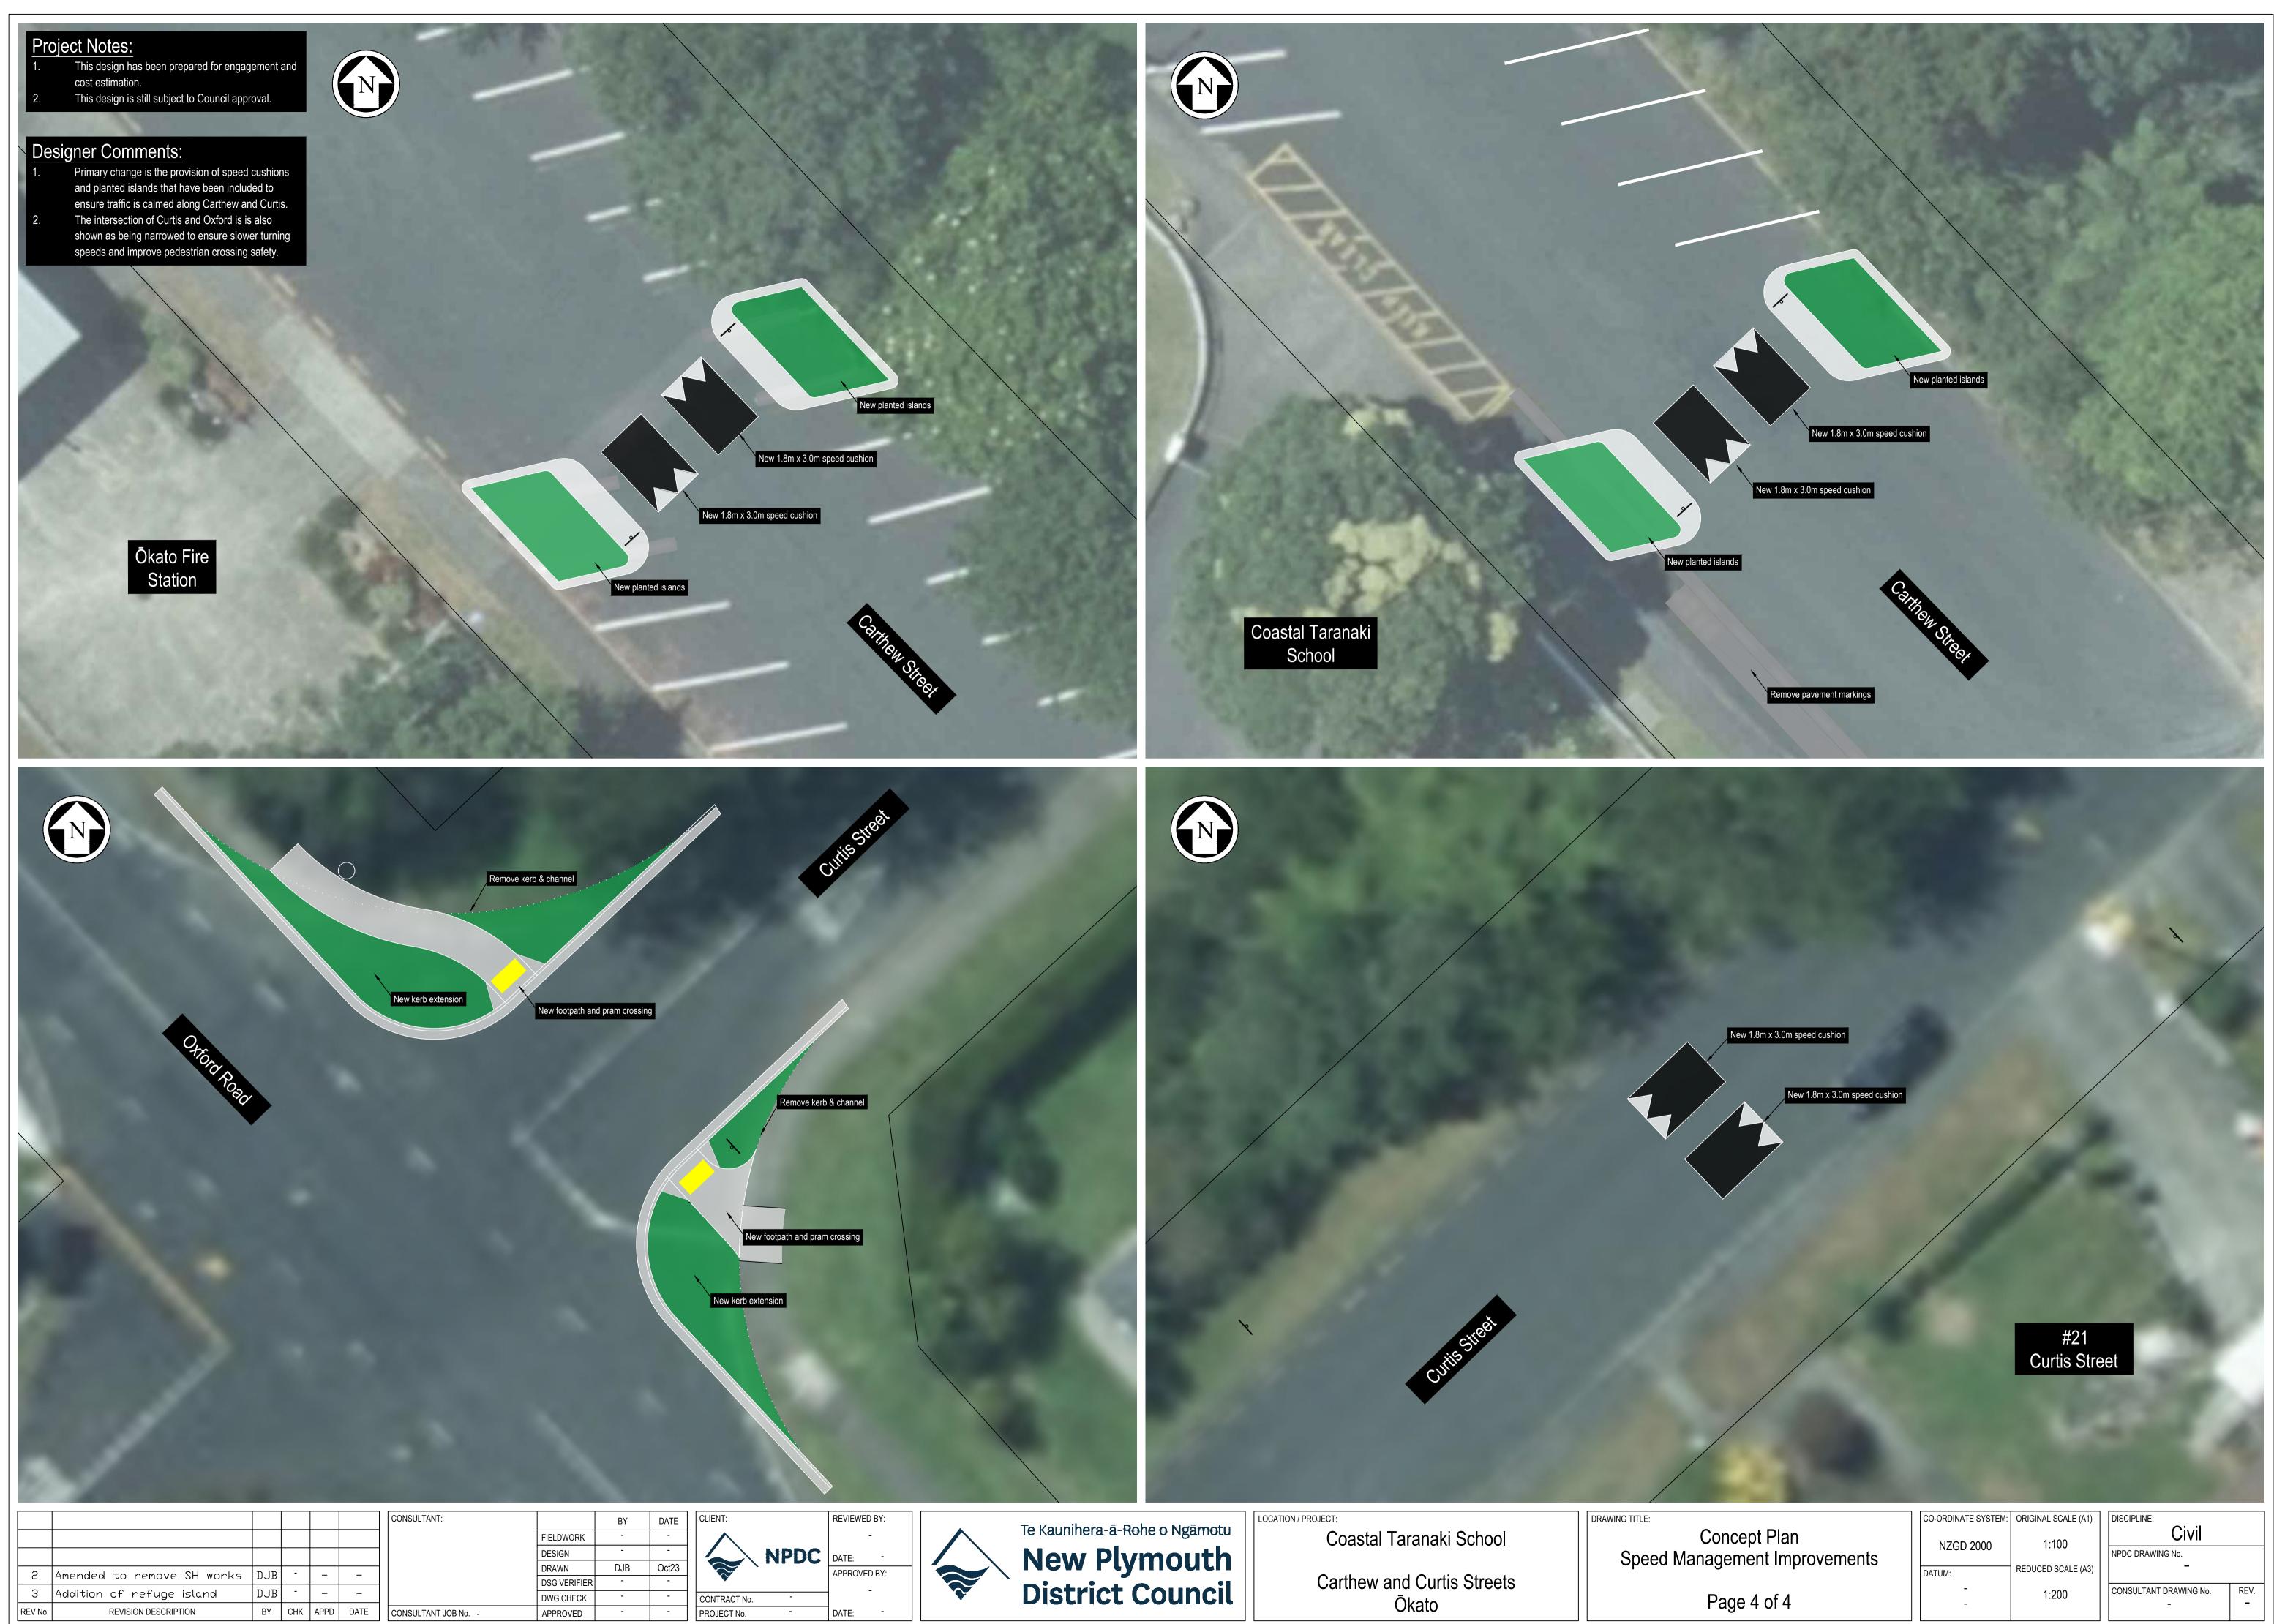

## Project Notes:

This design has been prepared for engagement and cost estimation.

This design is still subject to Council approval.

## Designer Comments:

- Primary change is providing a narrower intersection which reduces motorist speeds and pedestrian crossing distance.
- 2. Intersection has also been realigned to provide additional on-street parking, which also calms traffic when occupied.
- 3. Tactile pavers and lines marking changes have also been included to improve traffic flow and zebra crossing safety.

Old South Road

New edgeline

Remove old edgeline

Remove laneline

|         |                            |     | 16  |      | 1    | 1 11              | 1.31         |     | e faire | and the second |    |
|---------|----------------------------|-----|-----|------|------|-------------------|--------------|-----|---------|----------------|----|
|         |                            |     |     |      |      | CONSULTANT:       |              | BY  | DATE    | CLIENT:        | RE |
|         |                            |     |     |      |      |                   | FIELDWORK    | -   | -       |                |    |
|         |                            |     |     |      |      |                   | DESIGN       | -   | -       |                |    |
| 2       | Amended to remove SH works | DJB | -   | _    | _    |                   | DRAWN        | DJB | Oct23   | NPDC           | AP |
|         |                            |     |     |      |      |                   | DSG VERIFIER | -   | -       | •              |    |
| 3       | Addition of refuge island  | DJB | -   | -    | -    |                   | DWG CHECK    | -   | -       | CONTRACT No.   | 1  |
| REV No. | REVISION DESCRIPTION       | BY  | CHK | APPD | DATE | CONSULTANT JOB No | APPROVED     | -   | -       | PROJECT No.    | DA |

DO NOT SCALE OFF DRAWING

DO NOT SCALE OFF DRAWIN

- island at on the northeastern approach to the intersection.
- been included to improve crossing safety.

DO NOT SCALE OFF DRAWING

DO NOT SCALE OFF DRAWING