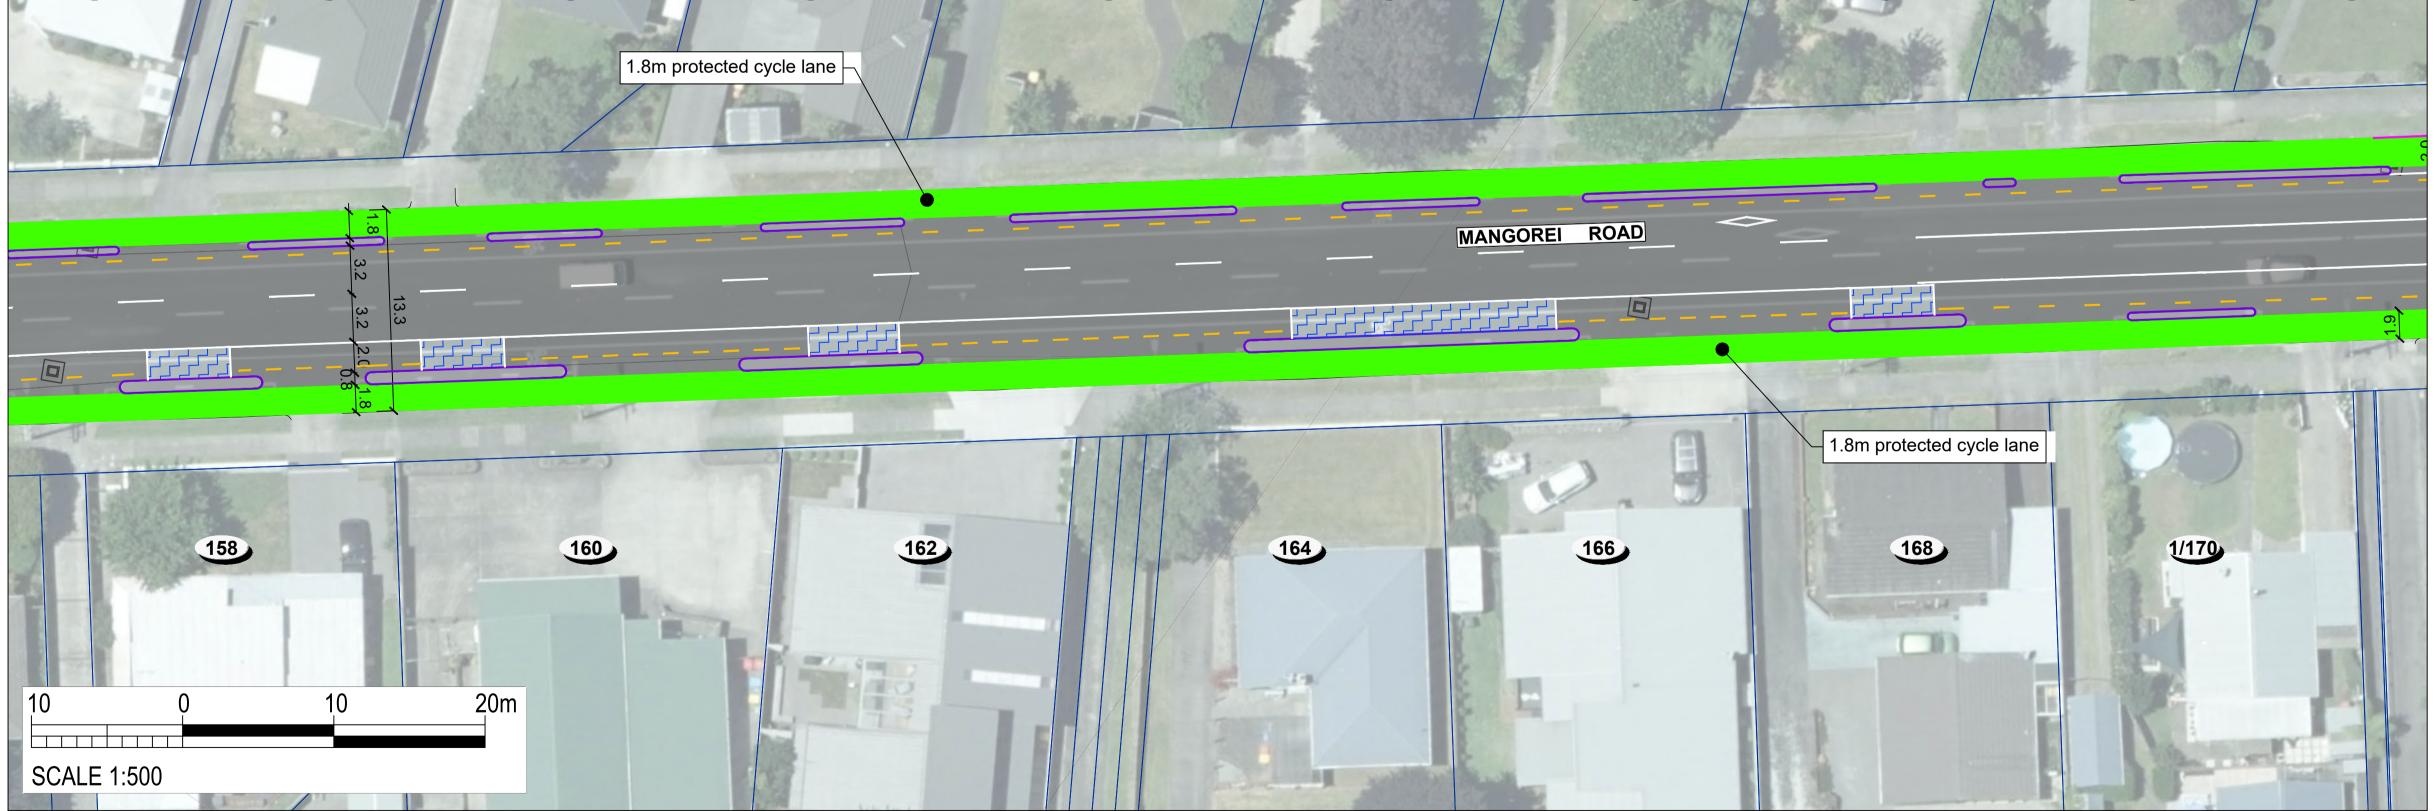

1:500 @ A3 (1:250 @ A1)

Mangorei Road: Merrilands Shopping Centre to New Plymouth Girls' High School

Page 04

CONSULTATION DRAWING
THIS IS NOT A FINALISED DRAWING SET

SCALE:

1:500 @ A3 (1:250 @ A1)

Mangorei Road: Merrilands Shopping Centre to New Plymouth Girls' High School