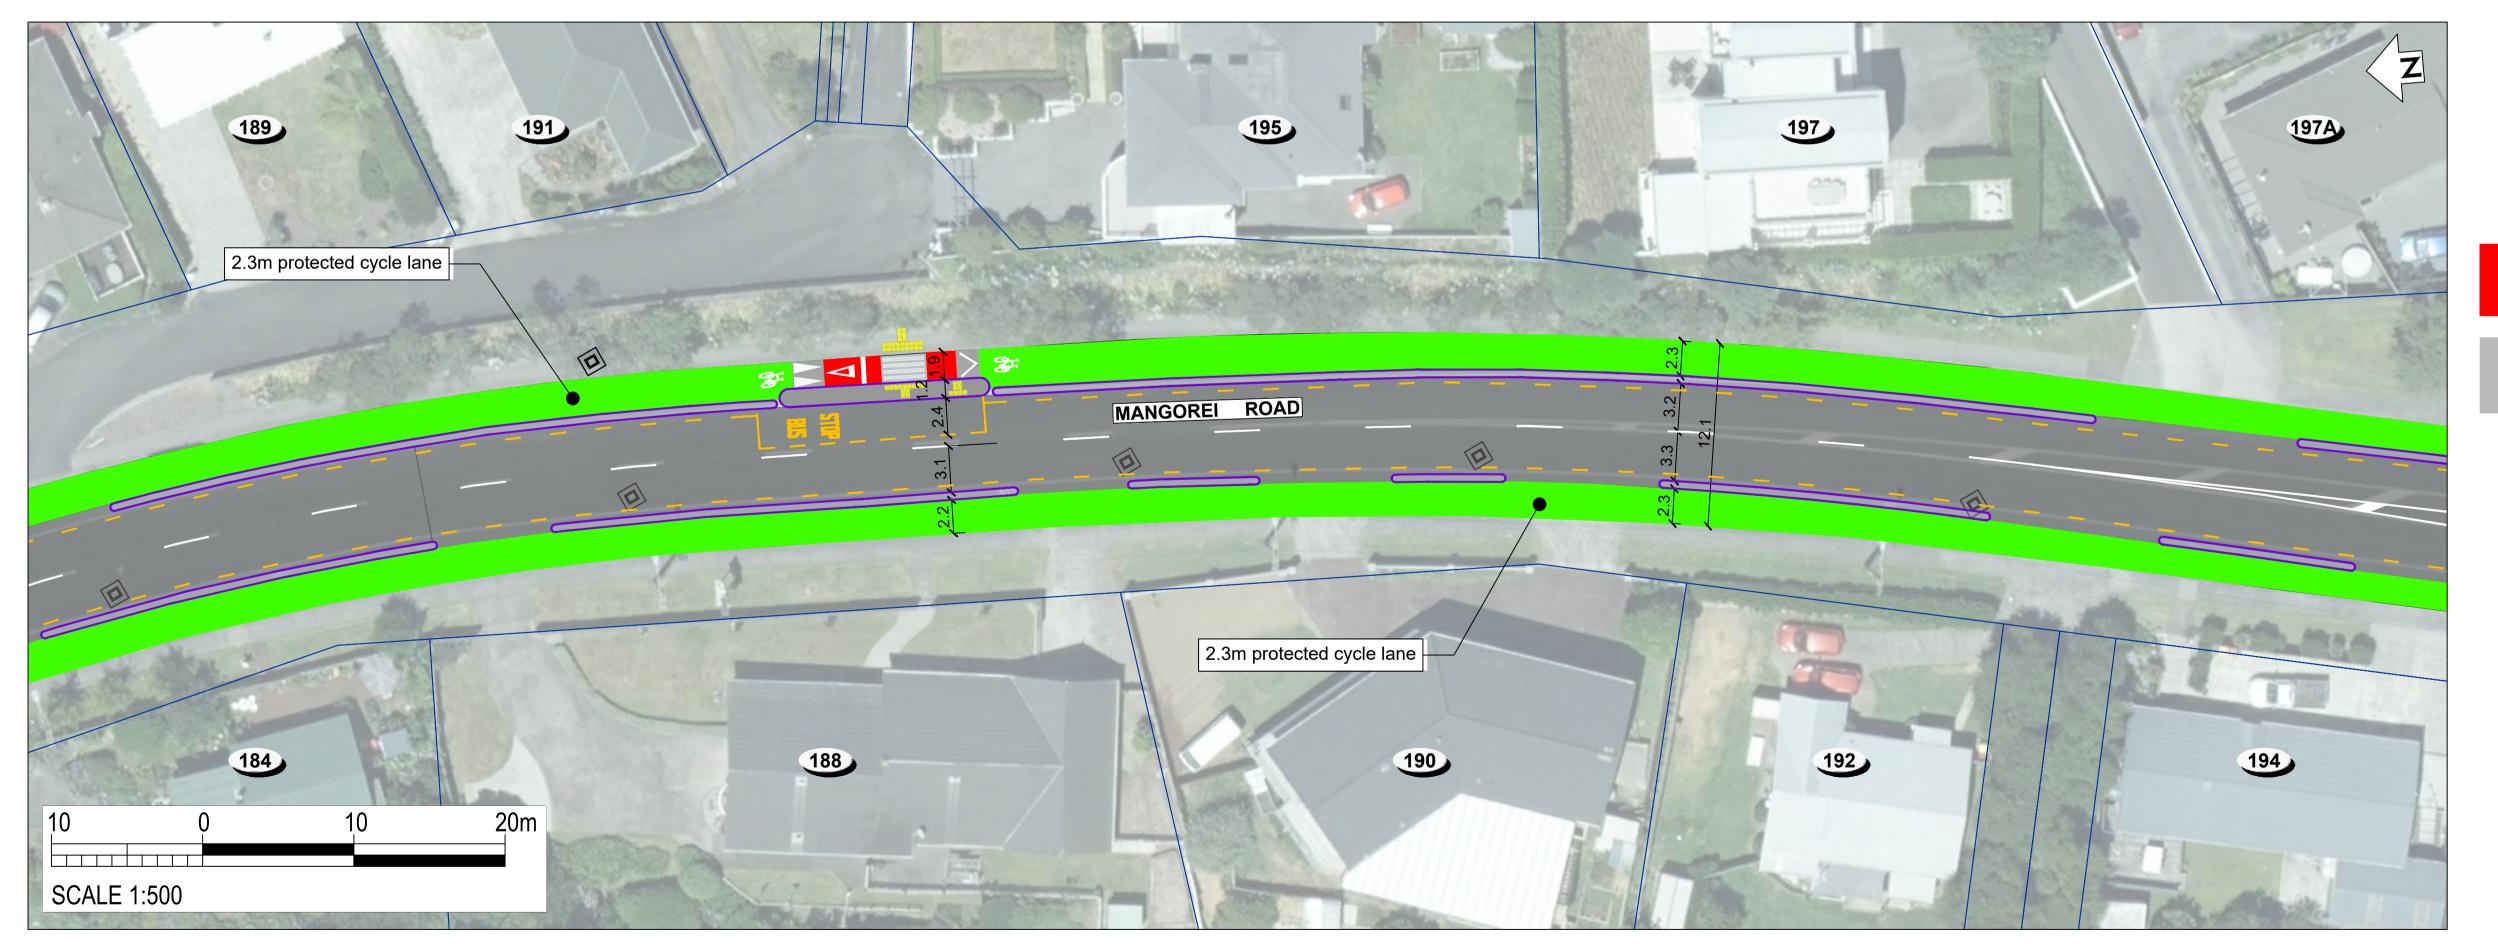

1:500 @ A3 (1:250 @ A1)

Mangorei Road: Merrilands Shopping Centre to New Plymouth Girls' High School

Page 04

CONSULTATION DRAWING
THIS IS NOT A FINALISED DRAWING SET

SCALE:

1:500 @ A3 (1:250 @ A1)

Mangorei Road: Merrilands Shopping Centre to New Plymouth Girls' High School