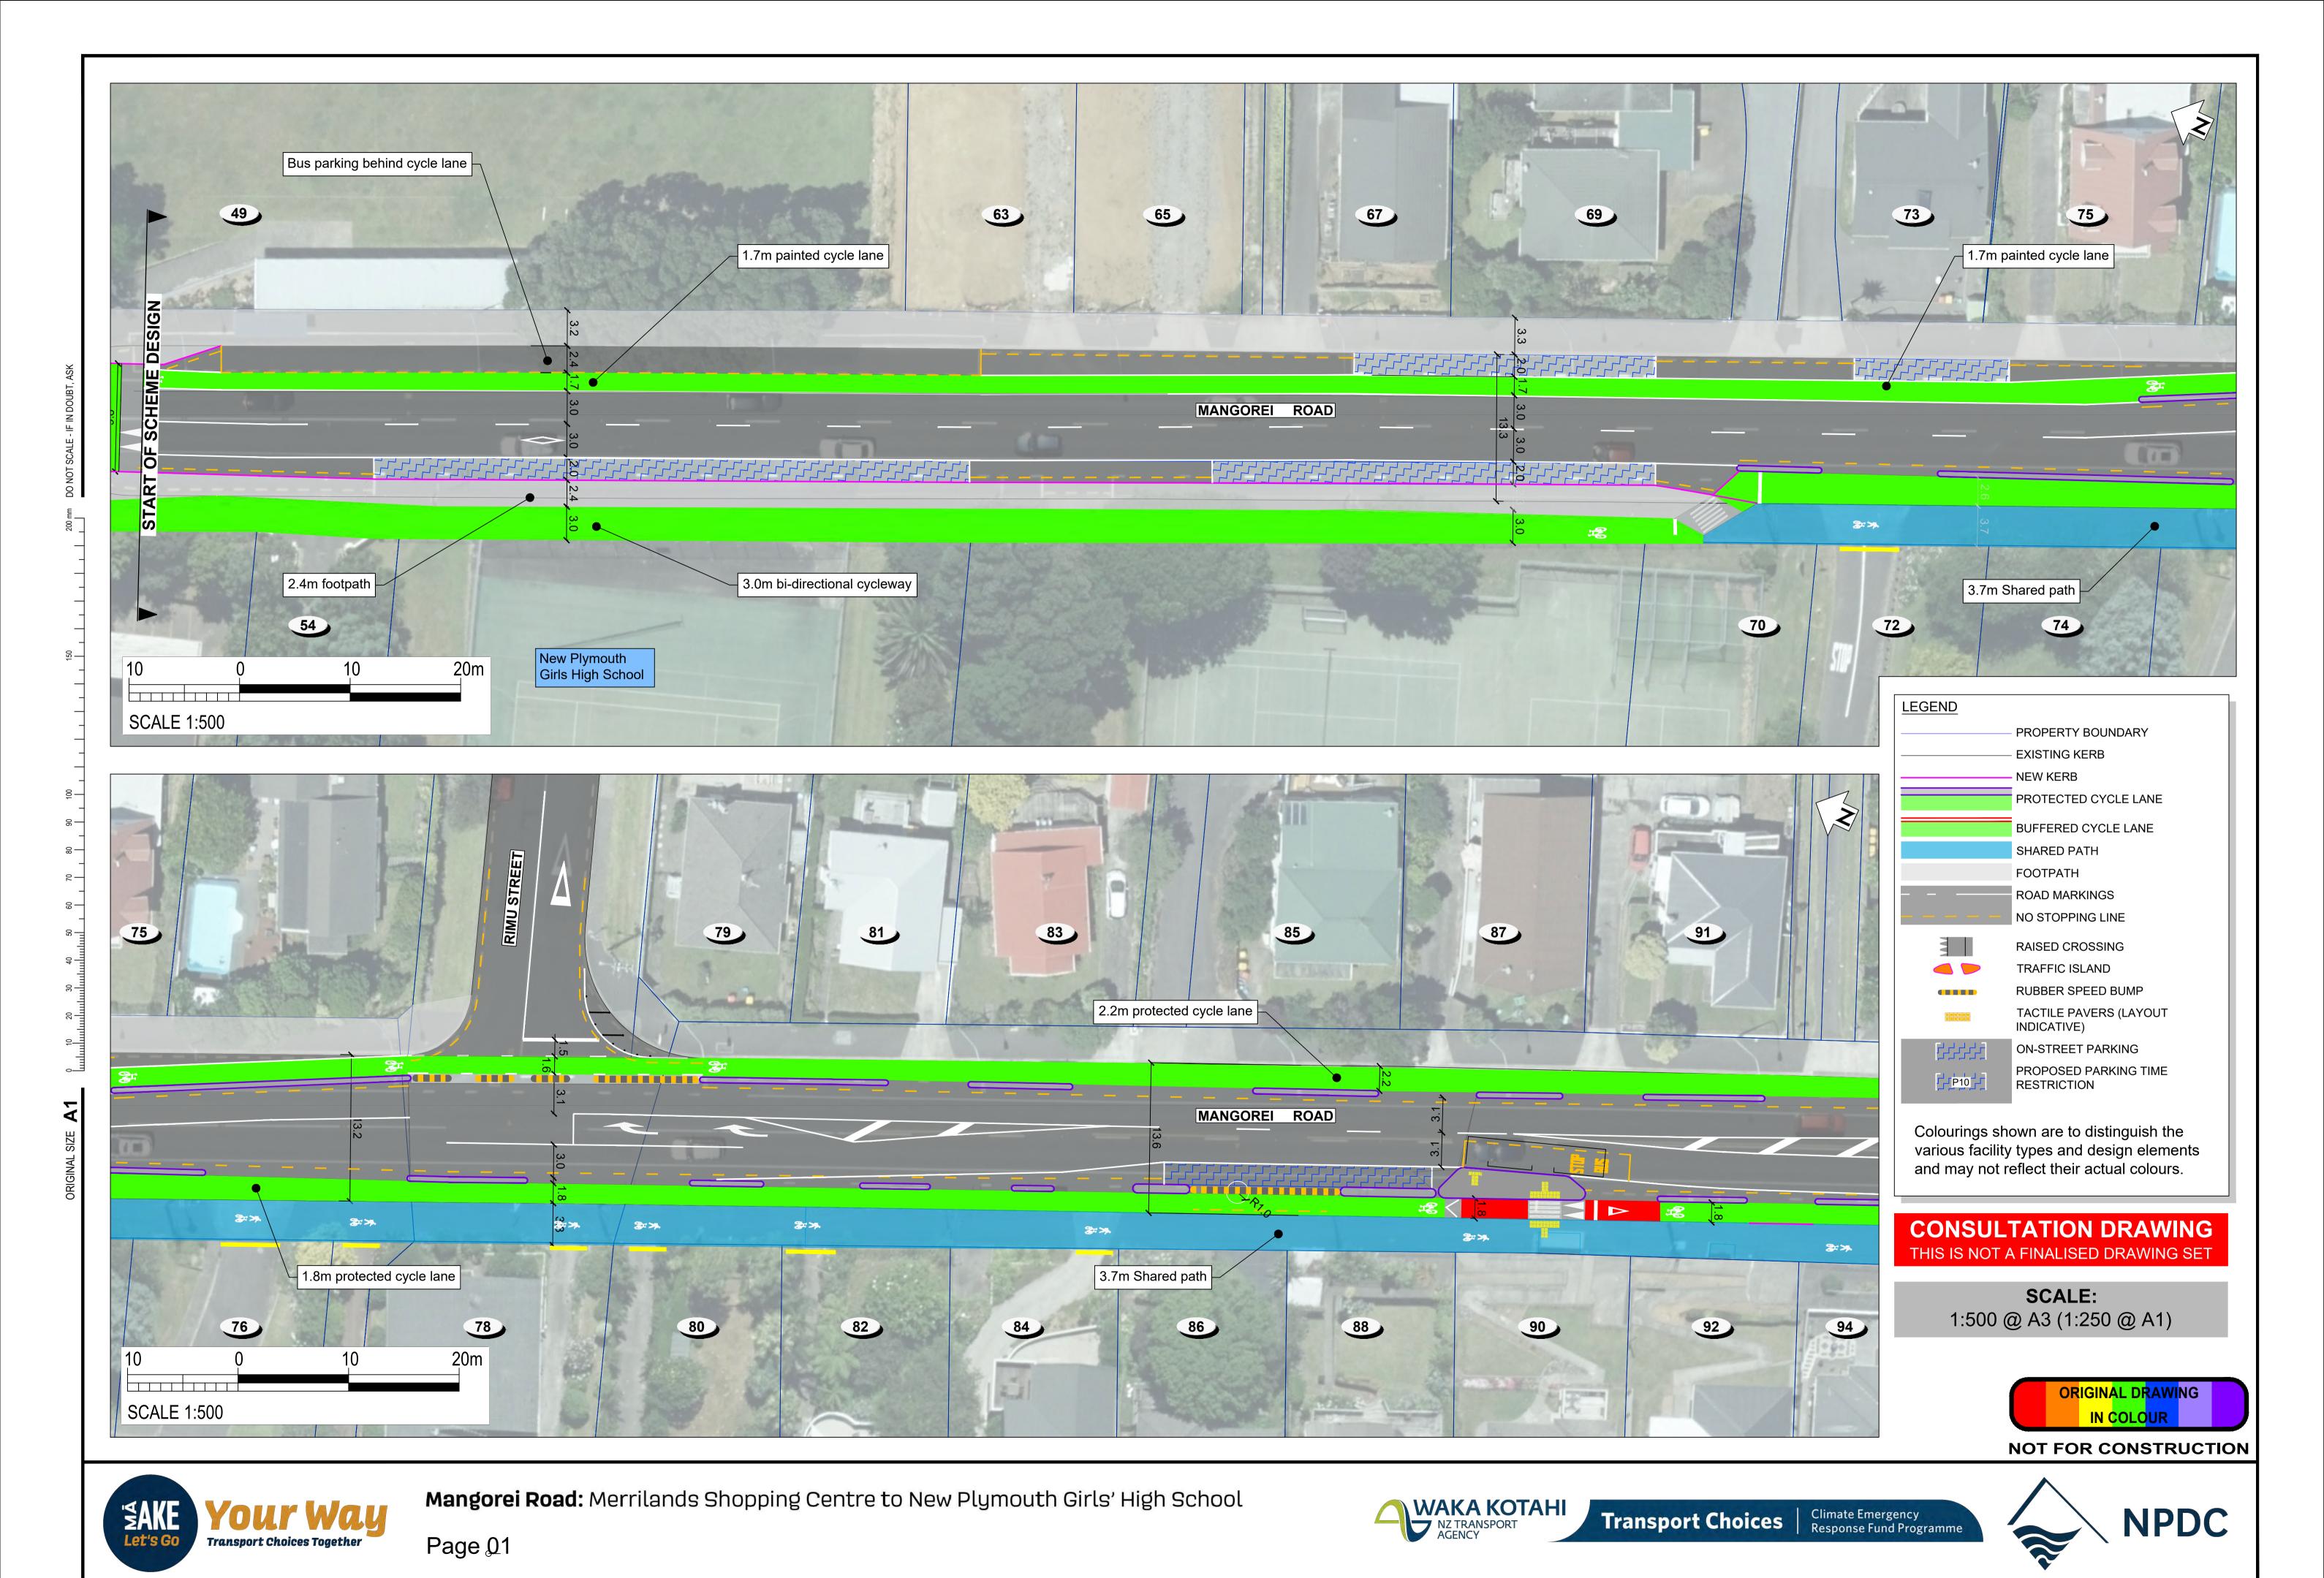

1:500 @ A3 (1:250 @ A1)

Mangorei Road: Merrilands Shopping Centre to New Plymouth Girls' High School

Page 04

CONSULTATION DRAWING
THIS IS NOT A FINALISED DRAWING SET

SCALE:

1:500 @ A3 (1:250 @ A1)

Mangorei Road: Merrilands Shopping Centre to New Plymouth Girls' High School