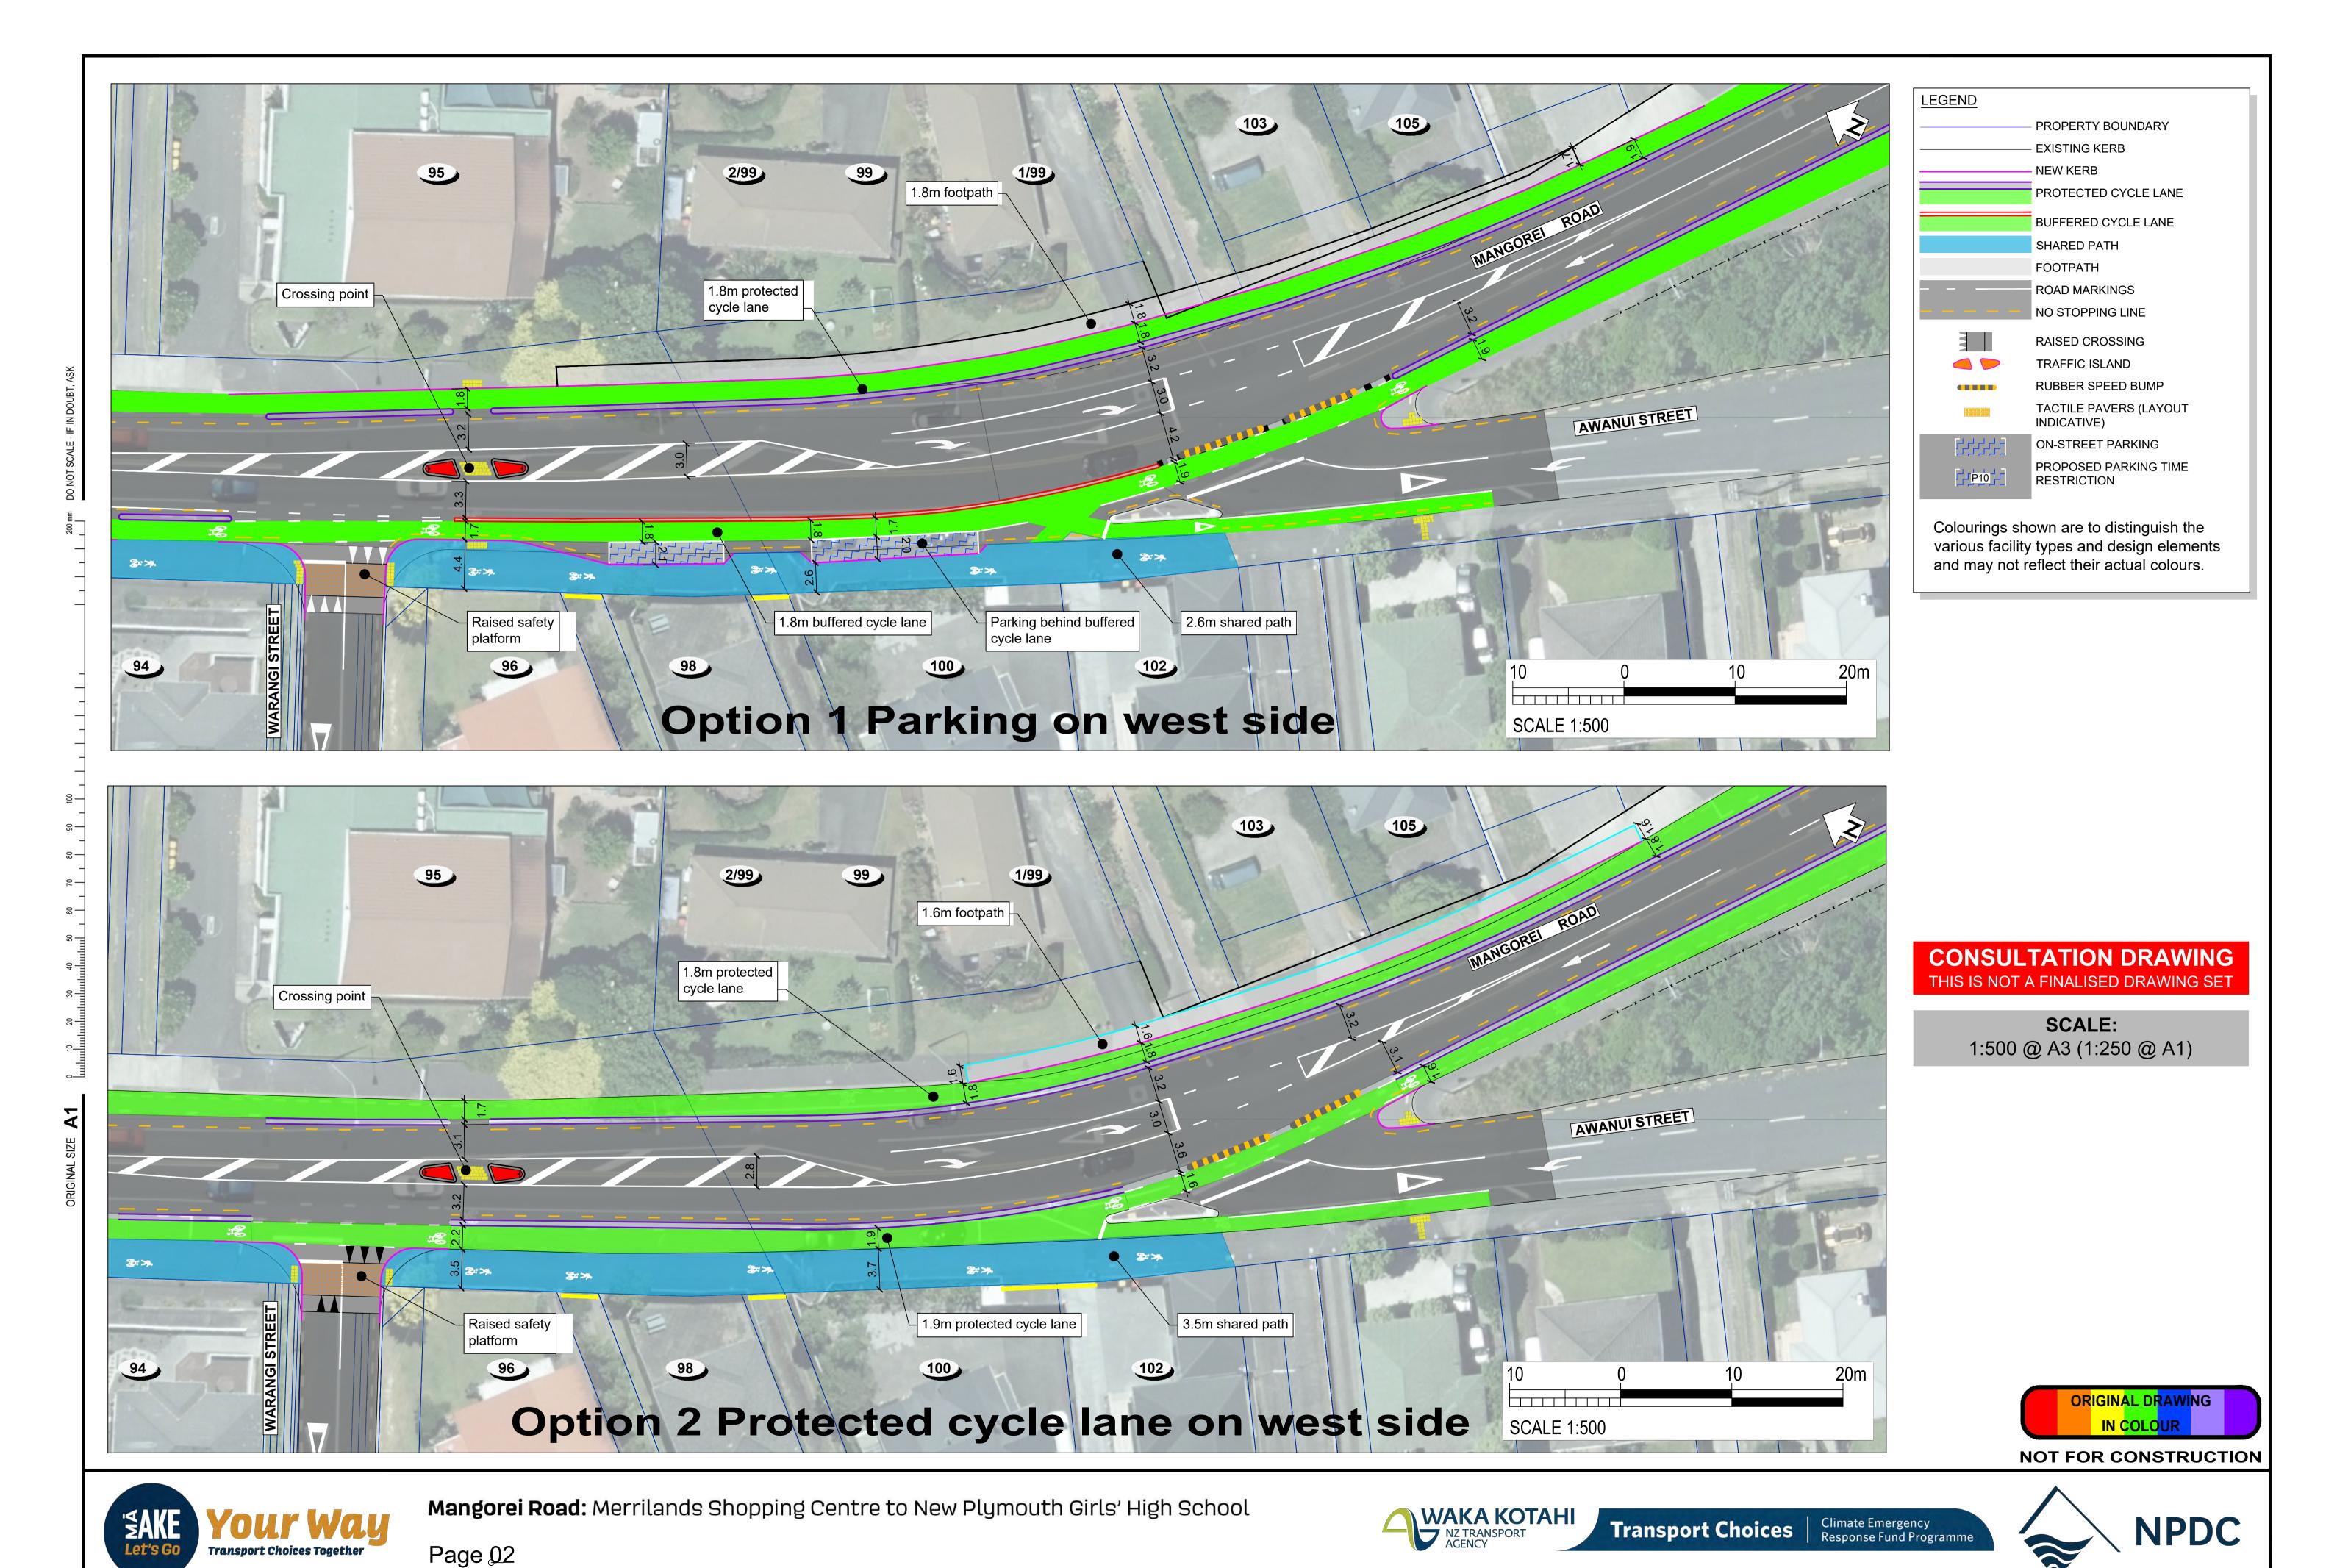

1:500 @ A3 (1:250 @ A1)

Mangorei Road: Merrilands Shopping Centre to New Plymouth Girls' High School

Page 04

CONSULTATION DRAWING
THIS IS NOT A FINALISED DRAWING SET

SCALE:

1:500 @ A3 (1:250 @ A1)

Mangorei Road: Merrilands Shopping Centre to New Plymouth Girls' High School