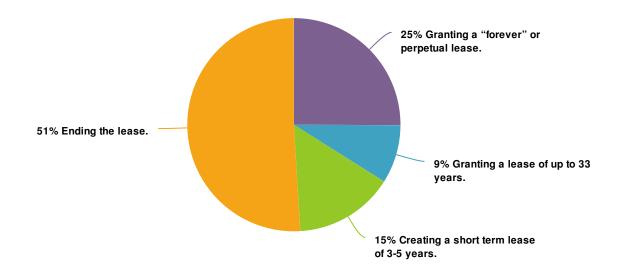

## Report for Take the Pukekura Raceway survey now!

1. Taranaki Racing Incorporated has asked NPDC to allow them to lease the racecourse land for as long as they want, in other words a "forever" or perpetual lease. Please choose one of the following. Do you support?

| Value                                     | Percent | Responses |
|-------------------------------------------|---------|-----------|
| Granting a "forever" or perpetual lease.  | 25.1%   | 725       |
| Granting a lease of up to 33 years.       | 8.9%    | 256       |
| Creating a short term lease of 3-5 years. | 15.1%   | 435       |
| Ending the lease.                         | 51.0%   | 1,471     |