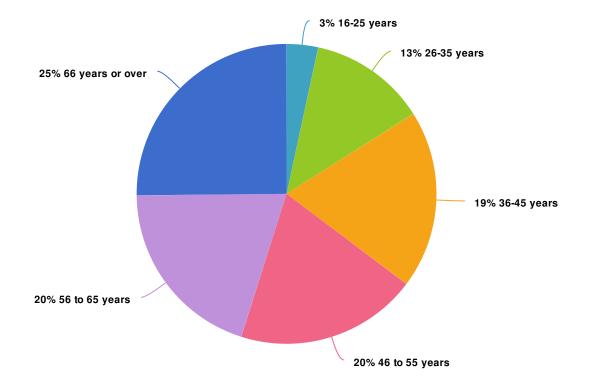

Totals: 2,887

2. Age

| Value             | Percent | Responses |
|-------------------|---------|-----------|
| 15 years or under | 0.0%    | 1         |
| 16-25 years       | 3.4%    | 98        |
| 26-35 years       | 12.6%   | 365       |
| 36-45 years       | 19.2%   | 555       |
| 46 to 55 years    | 19.6%   | 567       |
| 56 to 65 years    | 19.9%   | 575       |
| 66 years or over  | 25.1%   | 725       |

Totals: 2,886