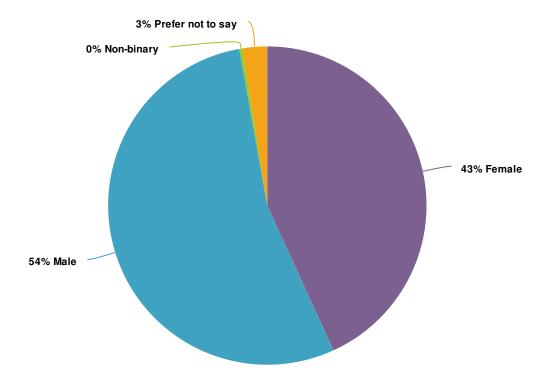

## 3. Gender

| Value             | Percent | Responses |
|-------------------|---------|-----------|
| Female            | 43.2%   | 1,247     |
| Male              | 54.0%   | 1,559     |
| Non-binary        | 0.3%    | 9         |
| Prefer not to say | 2.5%    | 71        |

Totals: 2,886

| Value                | Percent | Responses |
|----------------------|---------|-----------|
| New Zealand European | 89.9%   | 2,595     |
| Maori                | 7.7%    | 222       |
| Samoan               | 0.2%    | 6         |
| Cook Island Maori    | 0.2%    | 5 7       |
| Tongan               | 0.1%    | 3         |
| Niuean               | 0.1%    | 5 2       |
| Chinese              | 0.2%    | 6         |
| Indian               | 0.3%    | 5 10      |
| Japanese             | 0.1%    | 5 2       |
| Other - please state | 7.3%    | 5 211     |