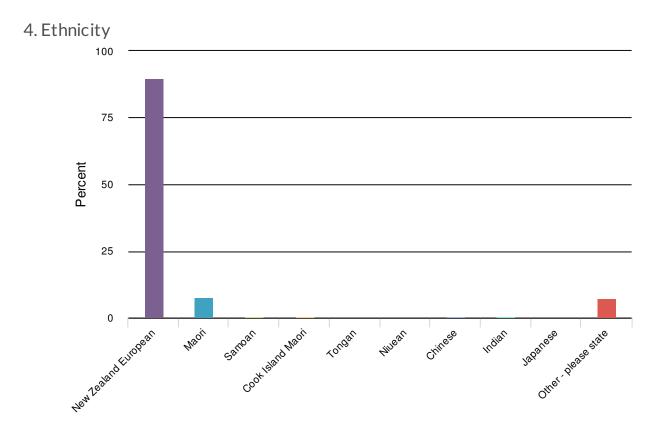

Totals: 2,886

| Value                | Percent | Responses |
|----------------------|---------|-----------|
| New Zealand European | 89.9%   | 2,595     |
| Maori                | 7.7%    | 222       |
| Samoan               | 0.2%    | 6         |
| Cook Island Maori    | 0.2%    | 5 7       |
| Tongan               | 0.1%    | 3         |
| Niuean               | 0.1%    | 5 2       |
| Chinese              | 0.2%    | 6         |
| Indian               | 0.3%    | 5 10      |
| Japanese             | 0.1%    | 5 2       |
| Other - please state | 7.3%    | 5 211     |