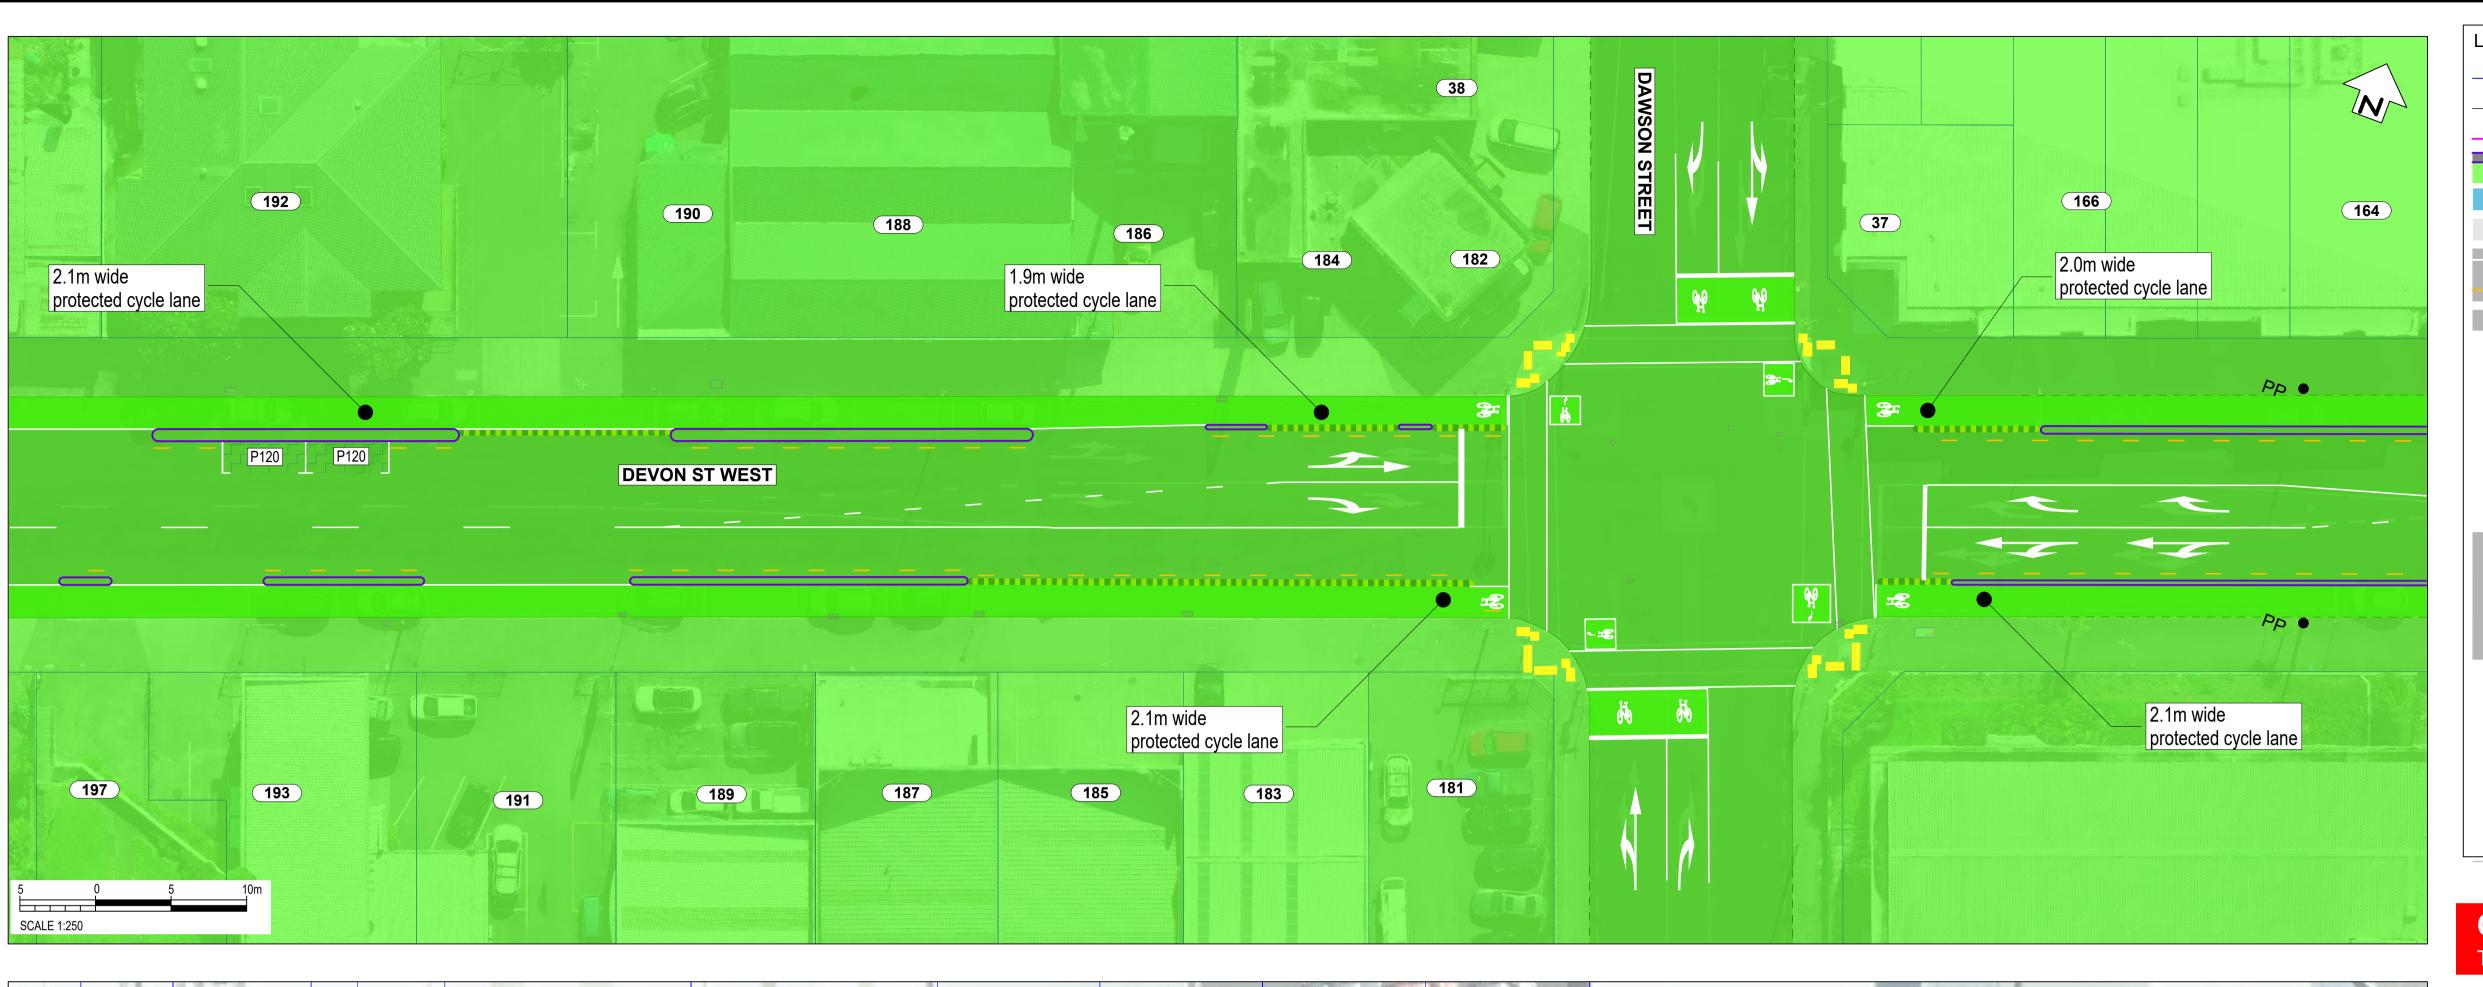

n Street West (SH45)

Page 08





Transport Choices | Climate Emergency Response Fund Programme





SCALE: 1:500 @ A3 (1:250 @ A1)







South Road/Devon Street West (SH45)









SCALE: 1:500 @ A3 (1:250 @ A1)







South Road/Devon Street West (SH45)













**CONSULTATION DRAWING** 

SCALE: 1:500 @ A3 (1:250 @ A1)





**NOT FOR CONSTRUCTION** 



South Road/Devon Street West (SH45)











### **SCALE:** 1:500 @ A3 (1:250 @ A1)







South Road/Devon Street West (SH45)











**SCALE:** 1:500 @ A3 (1:250 @ A1)







South Road/Devon Street West (SH45)







and may not reflect their actual colours.

**SCALE:** 1:500 @ A3 (1:250 @ A1)







South Road/Devon Street West (SH45)











SCALE: 1:500 @ A3 (1:250 @ A1)







South Road/Devon Street West (SH45)









SCALE: 1:500 @ A3 (1:250 @ A1)







South Road/Devon Street West (SH45)