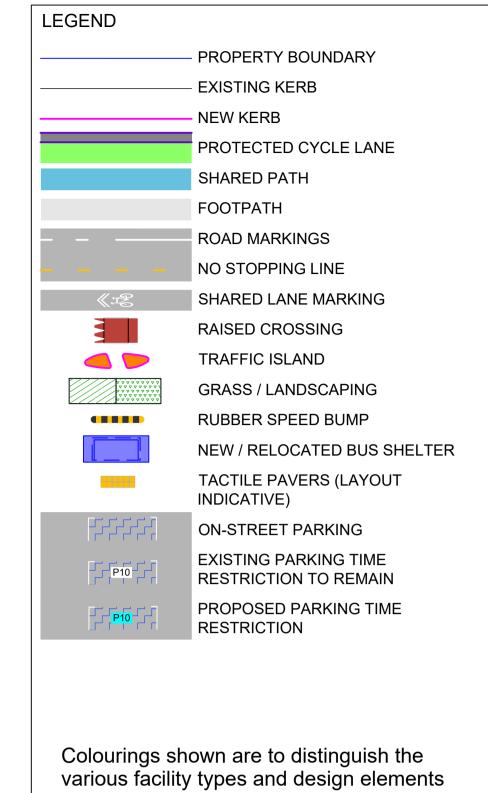

(1:250 @ A1)



IN COLOUR

**NOT FOR CONSTRUCTION** 



South Road/Devon Street West (SH45)













> SCALE: 1:500 @ A3 (1:250 @ A1)



ORIGINAL DRAWING IN COLOUR **NOT FOR CONSTRUCTION** 



South Road/Devon Street West (SH45)

Page 08





Transport Choices | Climate Emergency Response Fund Programme





SCALE: 1:500 @ A3 (1:250 @ A1)







South Road/Devon Street West (SH45)









SCALE: 1:500 @ A3 (1:250 @ A1)







South Road/Devon Street West (SH45)













**CONSULTATION DRAWING** 

SCALE: 1:500 @ A3 (1:250 @ A1)





**NOT FOR CONSTRUCTION** 



South Road/Devon Street West (SH45)











### **SCALE:** 1:500 @ A3 (1:250 @ A1)







South Road/Devon Street West (SH45)











**SCALE:** 1:500 @ A3 (1:250 @ A1)







South Road/Devon Street West (SH45)







and may not reflect their actual colours.

**SCALE:** 1:500 @ A3 (1:250 @ A1)







South Road/Devon Street West (SH45)











SCALE: 1:500 @ A3 (1:250 @ A1)







South Road/Devon Street West (SH45)









SCALE: 1:500 @ A3 (1:250 @ A1)







South Road/Devon Street West (SH45)