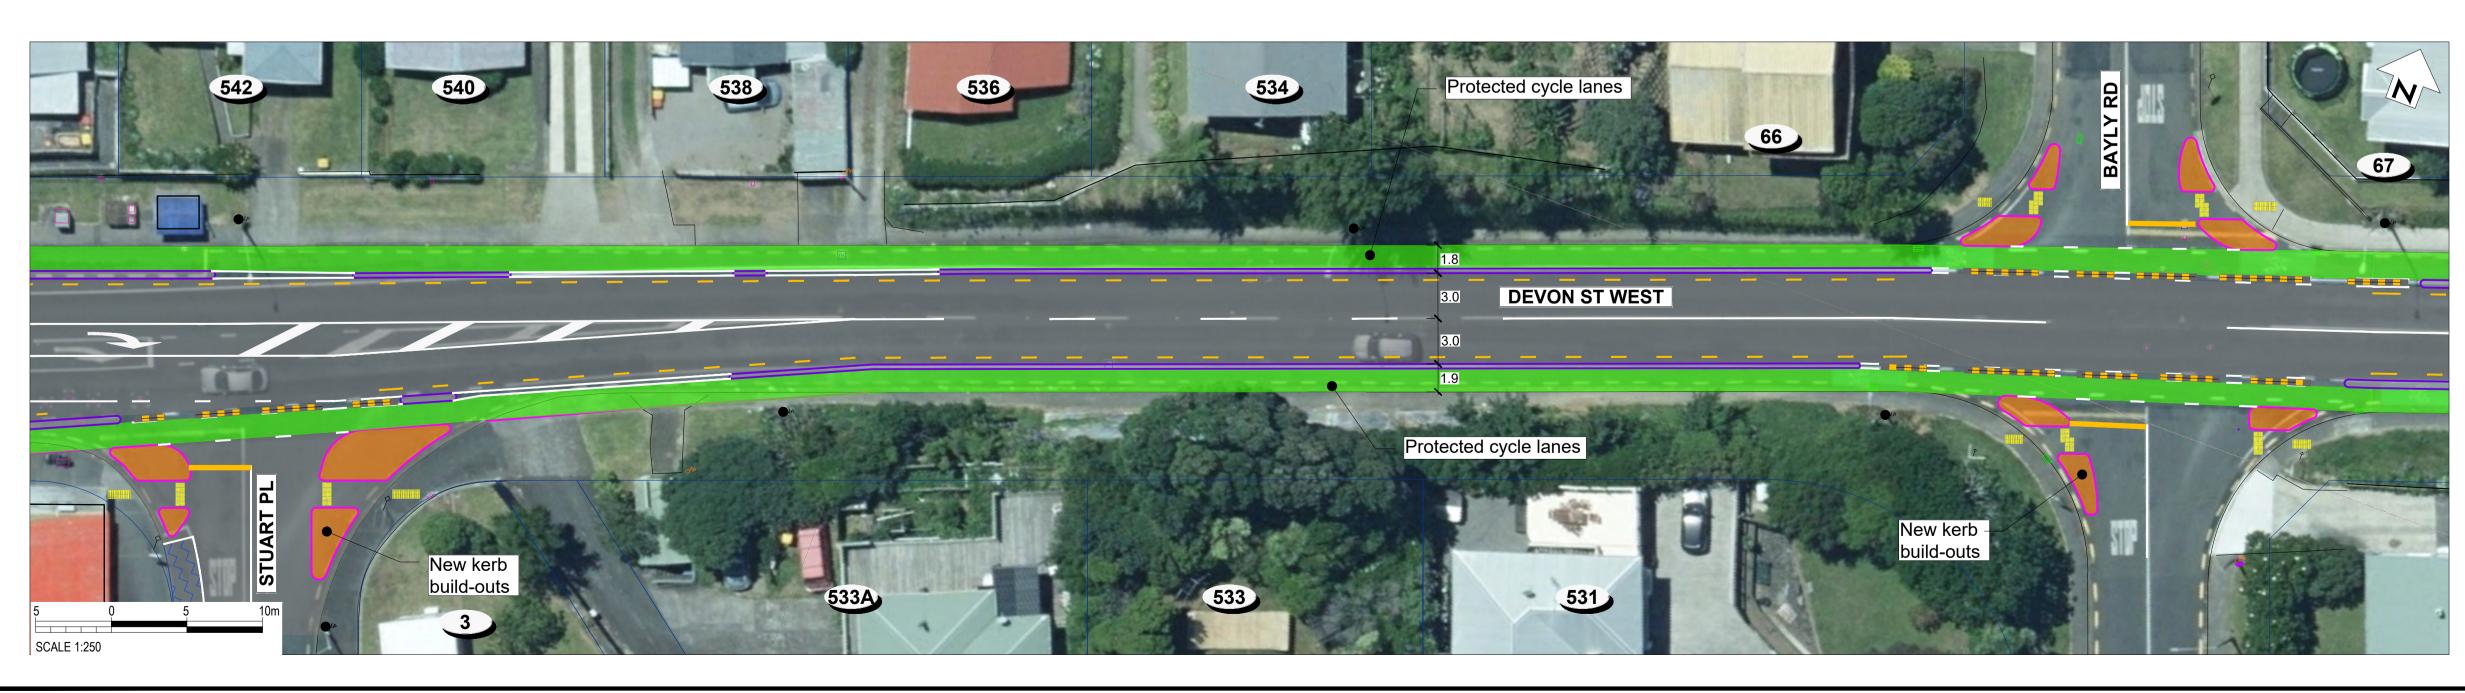

and may not reflect their actual colours.

THIS IS NOT A FINALISED DRAWING SET

**CONSULTATION DRAWING** 

**SCALE:** 1:500 @ A3 (1:250 @ A1)

ORIGINAL DRAWING
IN COLOUR

**NOT FOR CONSTRUCTION** 

South Road/Devon Street West (SH45)

SCALE: 1:500 @ A3 (1:250 @ A1)

South Road/Devon Street West (SH45)

**SCALE:** 1:500 @ A3 (1:250 @ A1)

South Road/Devon Street West (SH45)

Page 03

Transport Choices | Climate Emergency Response Fund Programme

**SCALE:** 1:500 @ A3 (1:250 @ A1)

ORIGINAL DRAWING
IN COLOUR

**NOT FOR CONSTRUCTION** 

South Road/Devon Street West (SH45)

and may not reflect their actual colours.

**SCALE:** 1:500 @ A3 (1:250 @ A1)

South Road/Devon Street West (SH45)

> SCALE: 1:500 @ A3 (1:250 @ A1)

South Road/Devon Street West (SH45)

SCALE: 1:500 @ A3 (1:250 @ A1)

IN COLOUR

**NOT FOR CONSTRUCTION** 

South Road/Devon Street West (SH45)

> SCALE: 1:500 @ A3 (1:250 @ A1)

ORIGINAL DRAWING IN COLOUR **NOT FOR CONSTRUCTION** 

South Road/Devon Street West (SH45)

Page 08

Transport Choices | Climate Emergency Response Fund Programme

SCALE: 1:500 @ A3 (1:250 @ A1)

South Road/Devon Street West (SH45)

SCALE: 1:500 @ A3 (1:250 @ A1)

South Road/Devon Street West (SH45)