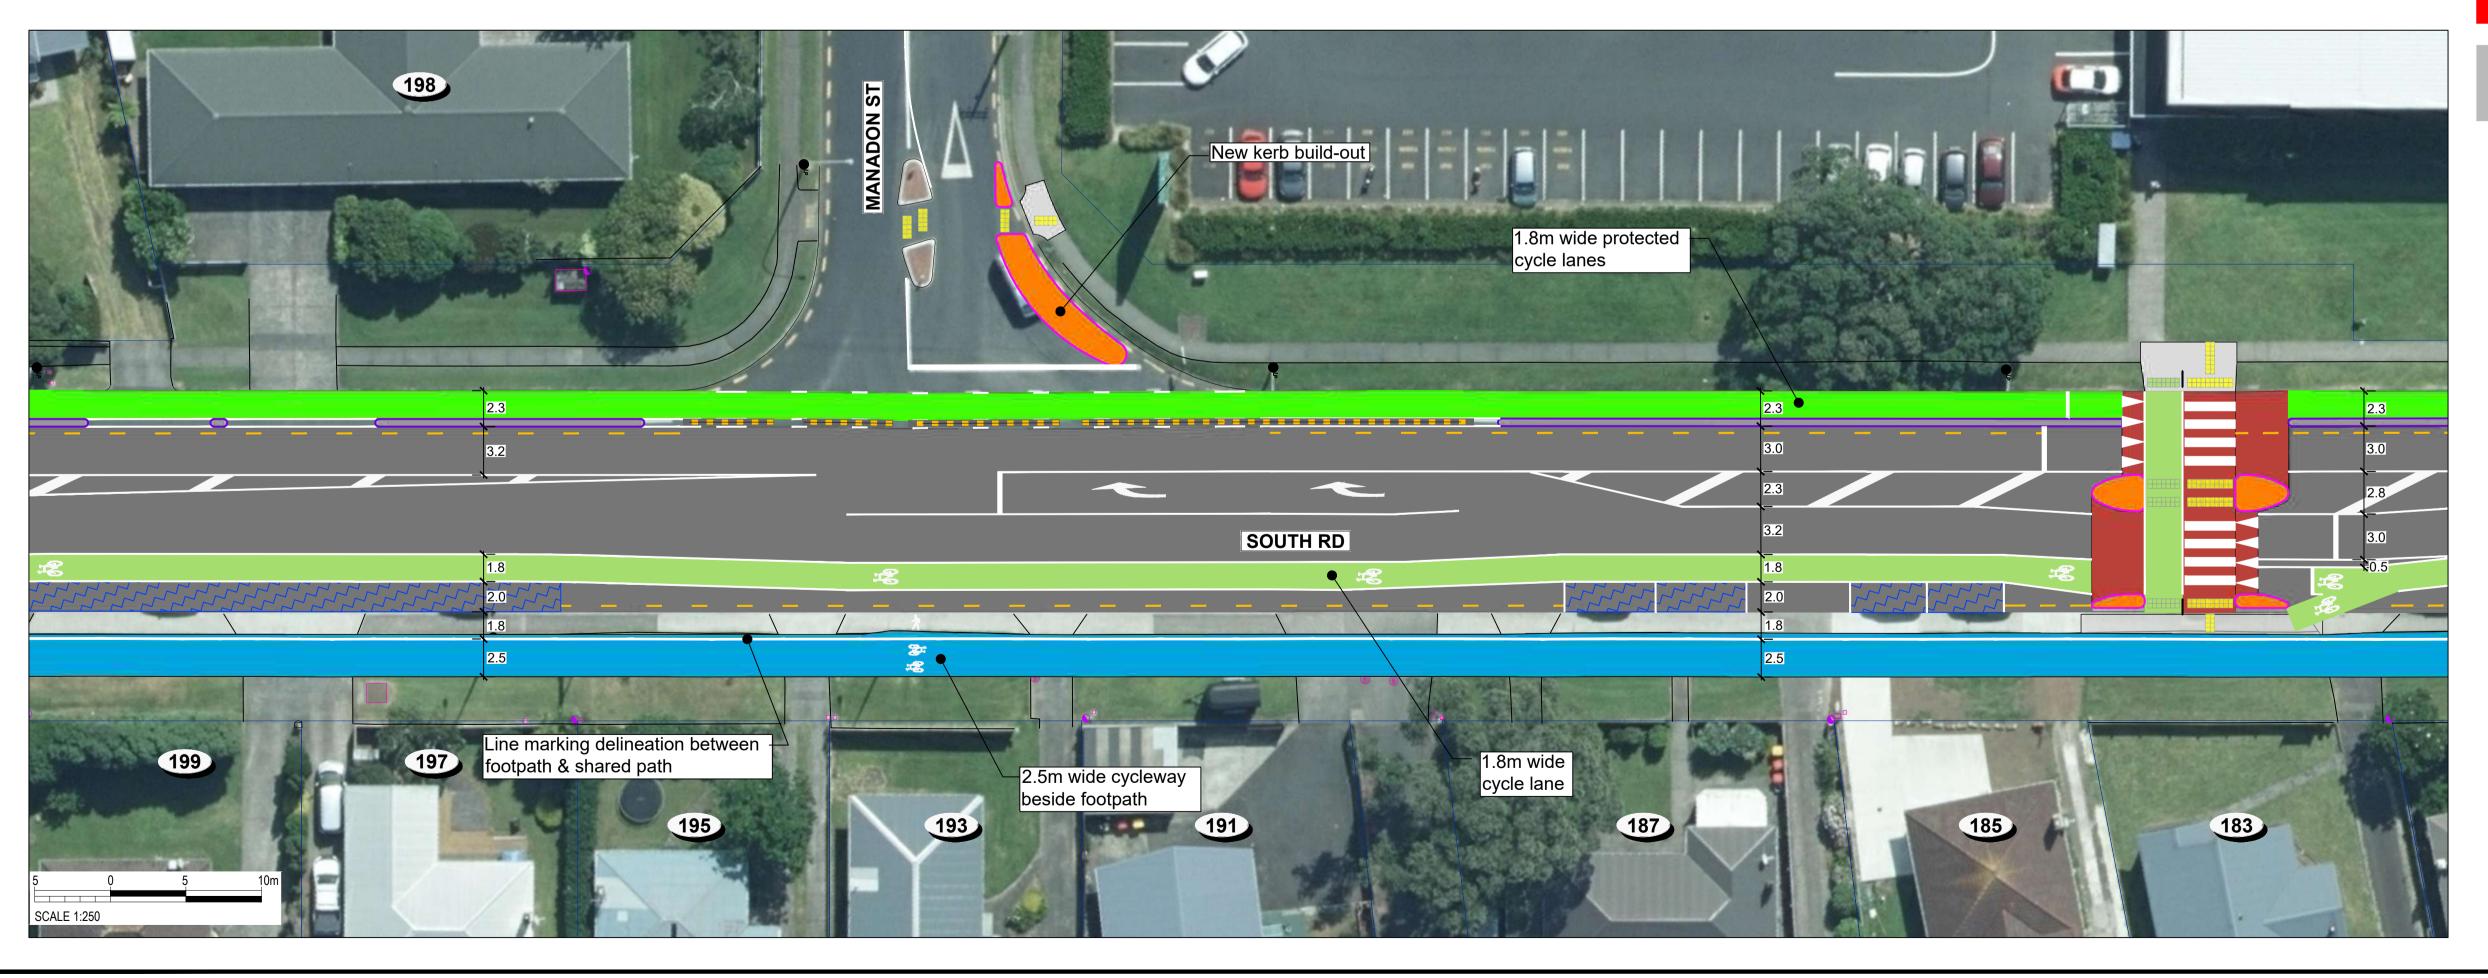

and may not reflect their actual colours.

THIS IS NOT A FINALISED DRAWING SET

**CONSULTATION DRAWING** 

**SCALE:** 1:500 @ A3 (1:250 @ A1)

ORIGINAL DRAWING
IN COLOUR

**NOT FOR CONSTRUCTION** 

South Road/Devon Street West (SH45)

SCALE: 1:500 @ A3 (1:250 @ A1)

South Road/Devon Street West (SH45)

**SCALE:** 1:500 @ A3 (1:250 @ A1)

South Road/Devon Street West (SH45)

Page 03

Transport Choices | Climate Emergency Response Fund Programme

**SCALE:** 1:500 @ A3 (1:250 @ A1)

ORIGINAL DRAWING
IN COLOUR

**NOT FOR CONSTRUCTION** 

South Road/Devon Street West (SH45)

and may not reflect their actual colours.

**SCALE:** 1:500 @ A3 (1:250 @ A1)

South Road/Devon Street West (SH45)