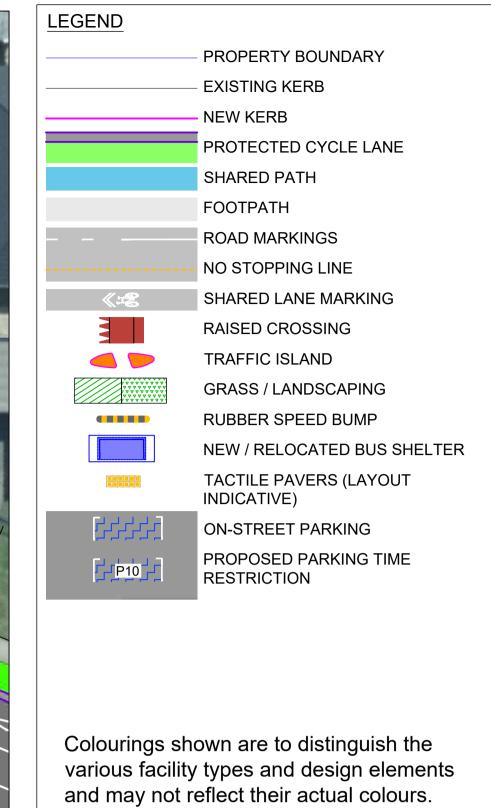

and may not reflect their actual colours.

THIS IS NOT A FINALISED DRAWING SET

**CONSULTATION DRAWING** 

**SCALE:** 1:500 @ A3 (1:250 @ A1)

ORIGINAL DRAWING
IN COLOUR

**NOT FOR CONSTRUCTION** 

South Road/Devon Street West (SH45)