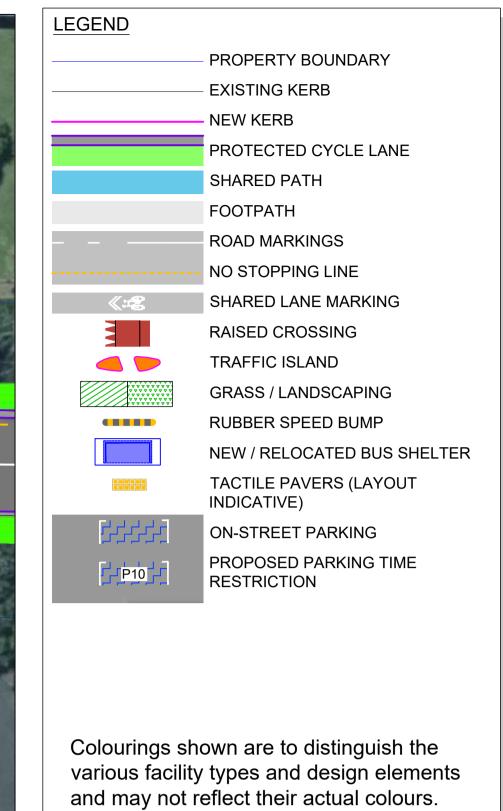

and may not reflect their actual colours.

THIS IS NOT A FINALISED DRAWING SET

**CONSULTATION DRAWING** 

**SCALE:** 1:500 @ A3 (1:250 @ A1)

ORIGINAL DRAWING
IN COLOUR

**NOT FOR CONSTRUCTION** 

South Road/Devon Street West (SH45)

**SCALE:** 1:500 @ A3 (1:250 @ A1)

ORIGINAL DRAWING
IN COLOUR

**NOT FOR CONSTRUCTION** 

South Road/Devon Street West (SH45)

and may not reflect their actual colours.

**SCALE:** 1:500 @ A3 (1:250 @ A1)

South Road/Devon Street West (SH45)

### **SCALE:** 1:500 @ A3 (1:250 @ A1)

South Road/Devon Street West (SH45)

**SCALE:** 1:500 @ A3 (1:250 @ A1)

South Road/Devon Street West (SH45)

and may not reflect their actual colours.

**SCALE:** 1:500 @ A3 (1:250 @ A1)