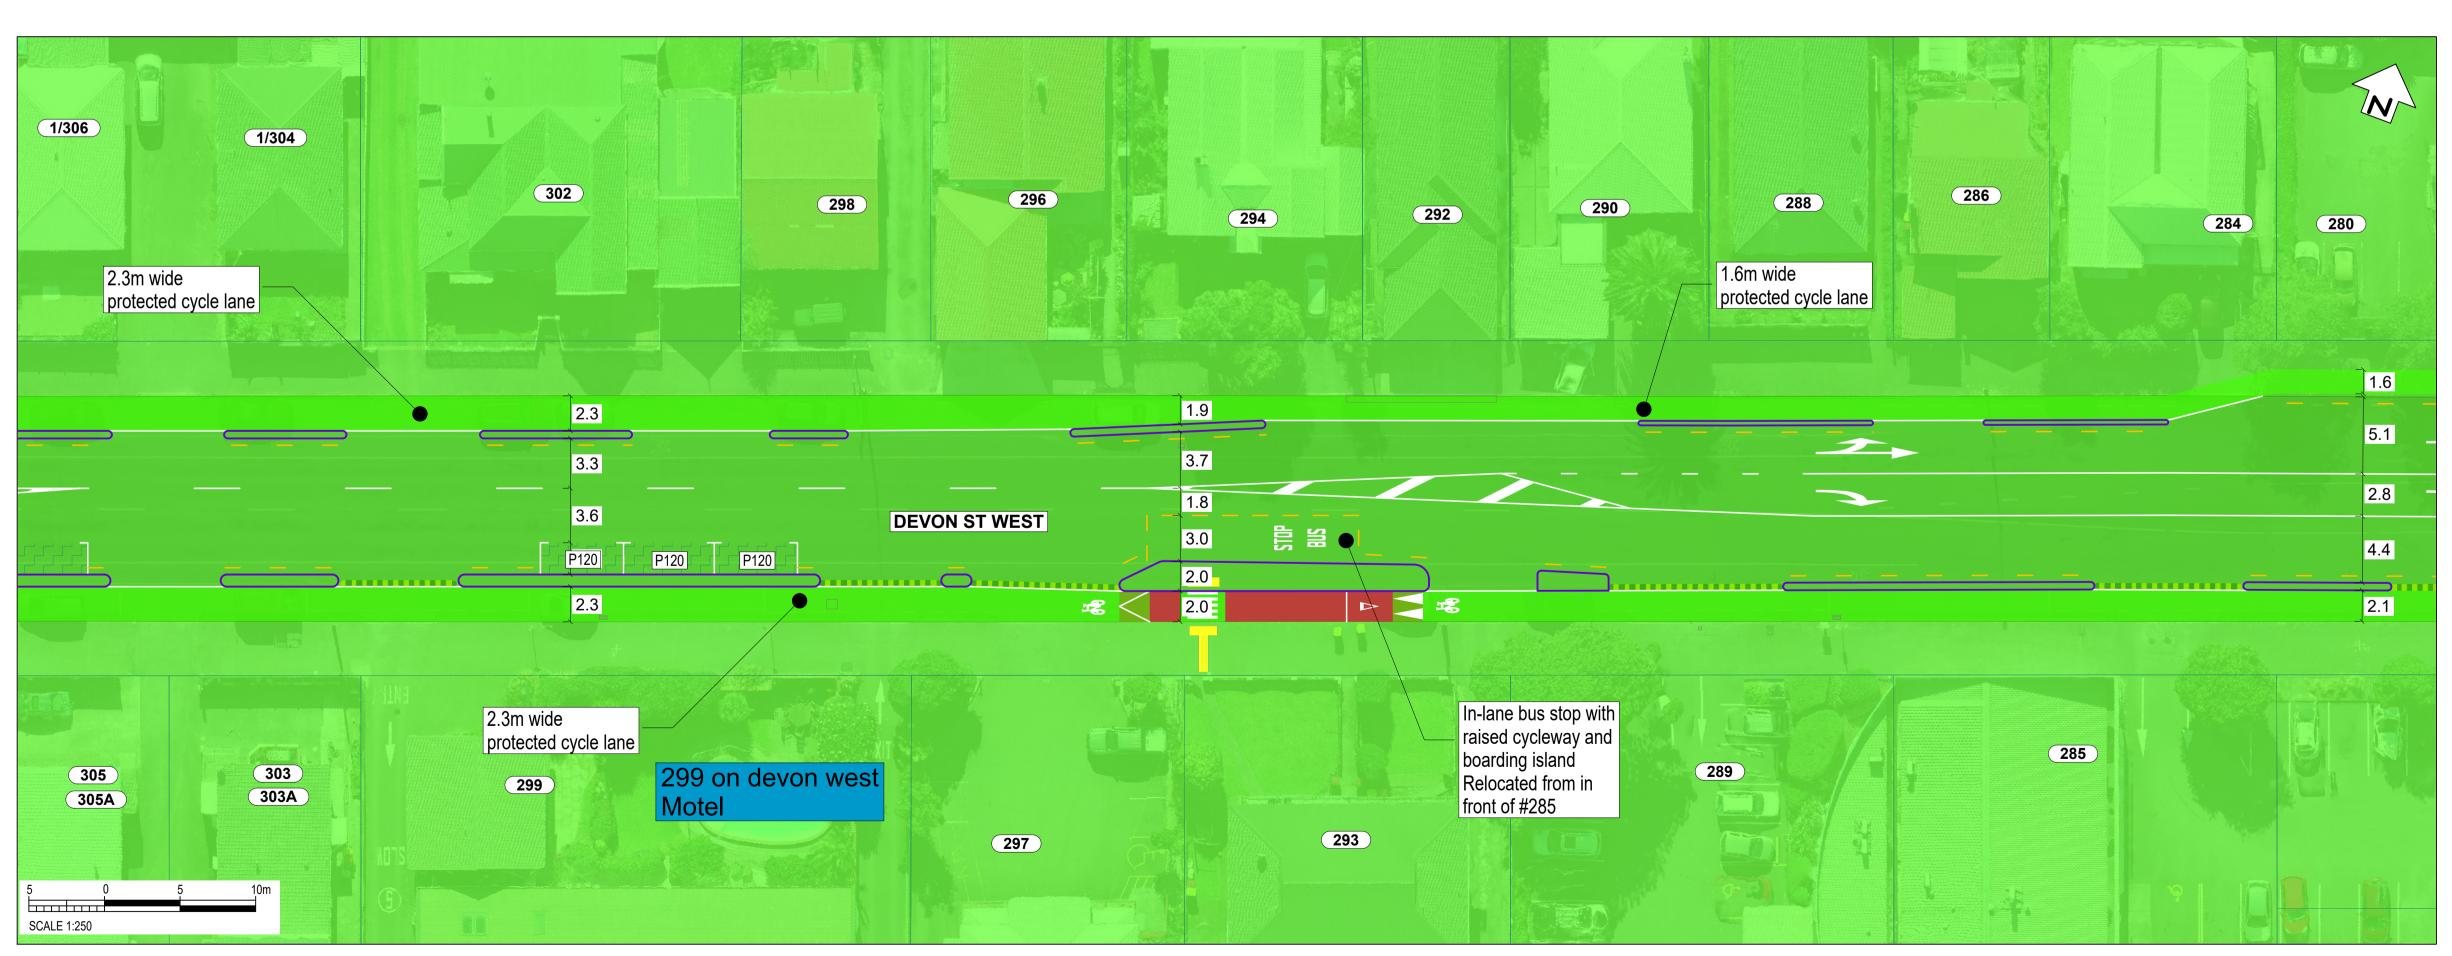

South Road/Devon Street West (SH45)

Page 08

Transport Choices | Climate Emergency Response Fund Programme

SCALE: 1:500 @ A3 (1:250 @ A1)

South Road/Devon Street West (SH45)

SCALE: 1:500 @ A3 (1:250 @ A1)

South Road/Devon Street West (SH45)