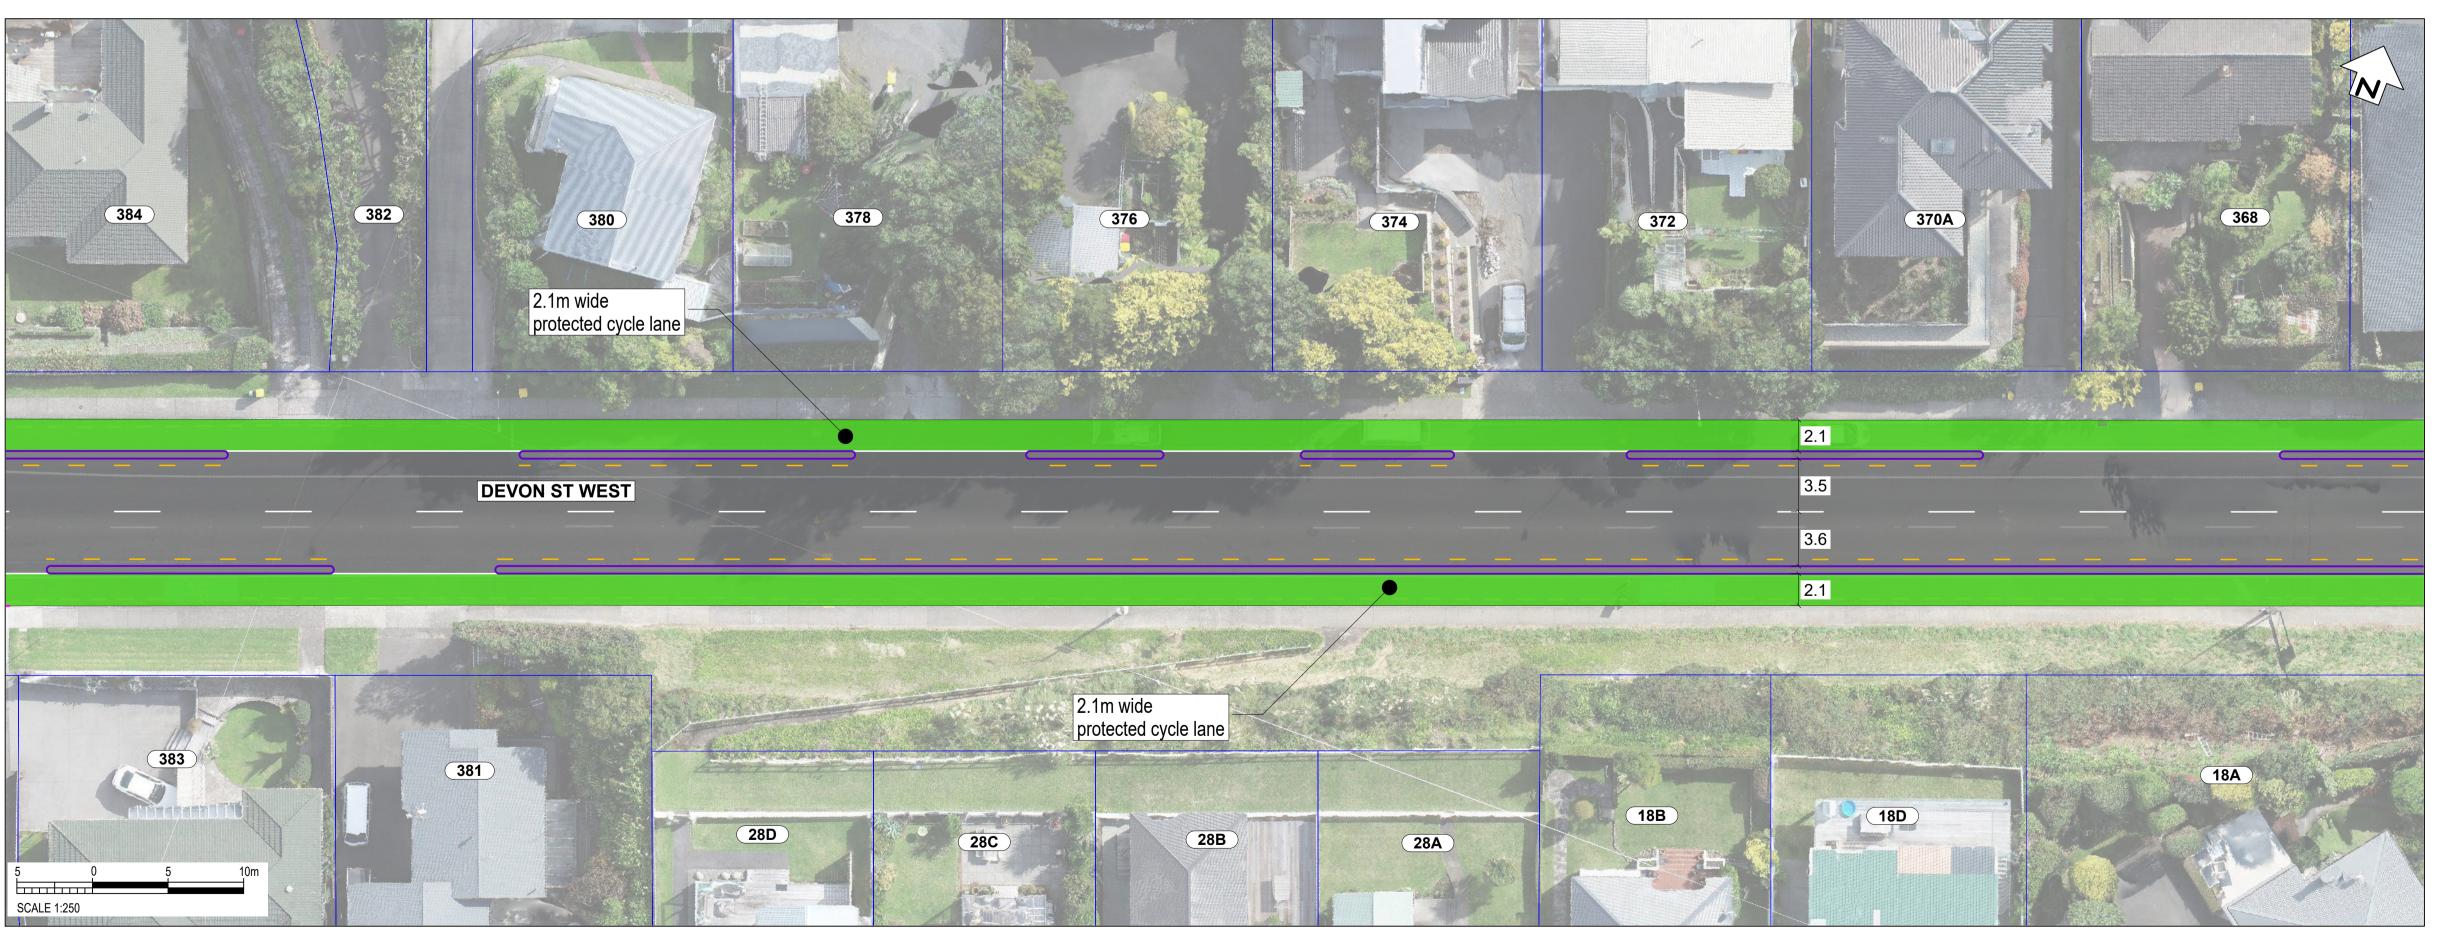

and may not reflect their actual colours.

THIS IS NOT A FINALISED DRAWING SET

**CONSULTATION DRAWING** 

**SCALE:** 1:500 @ A3 (1:250 @ A1)

ORIGINAL DRAWING
IN COLOUR

**NOT FOR CONSTRUCTION** 

South Road/Devon Street West (SH45)

SCALE: 1:500 @ A3 (1:250 @ A1)

South Road/Devon Street West (SH45)

**SCALE:** 1:500 @ A3 (1:250 @ A1)

South Road/Devon Street West (SH45)

Page 03

Transport Choices | Climate Emergency Response Fund Programme

**SCALE:** 1:500 @ A3 (1:250 @ A1)

ORIGINAL DRAWING
IN COLOUR

**NOT FOR CONSTRUCTION** 

South Road/Devon Street West (SH45)

and may not reflect their actual colours.

**SCALE:** 1:500 @ A3 (1:250 @ A1)

South Road/Devon Street West (SH45)