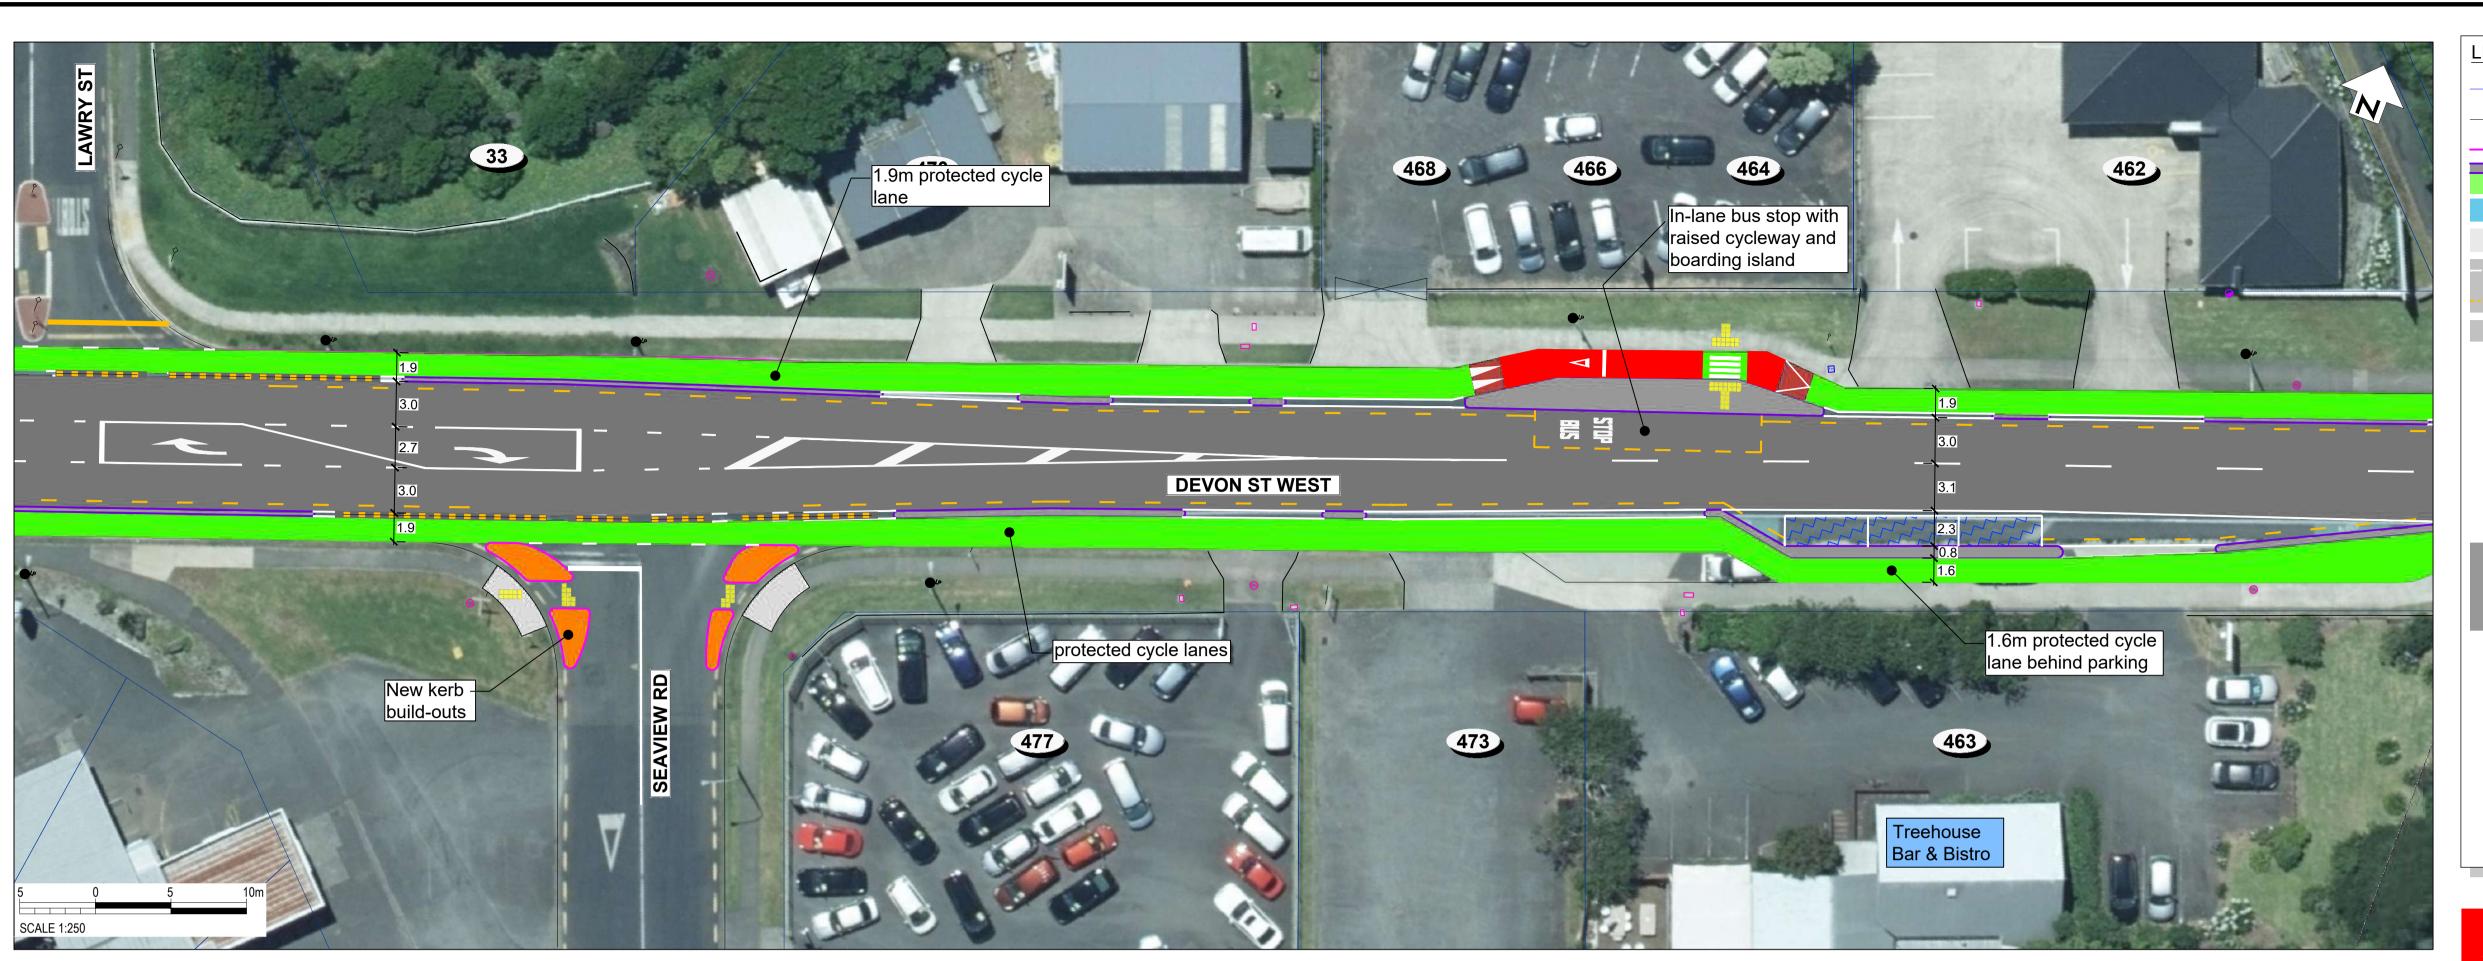

> SCALE: 1:500 @ A3 (1:250 @ A1)

South Road/Devon Street West (SH45)

SCALE: 1:500 @ A3 (1:250 @ A1)

IN COLOUR

**NOT FOR CONSTRUCTION** 

South Road/Devon Street West (SH45)

> SCALE: 1:500 @ A3 (1:250 @ A1)

ORIGINAL DRAWING IN COLOUR **NOT FOR CONSTRUCTION** 

South Road/Devon Street West (SH45)

Page 08

Transport Choices | Climate Emergency Response Fund Programme

SCALE: 1:500 @ A3 (1:250 @ A1)

South Road/Devon Street West (SH45)

SCALE: 1:500 @ A3 (1:250 @ A1)

South Road/Devon Street West (SH45)