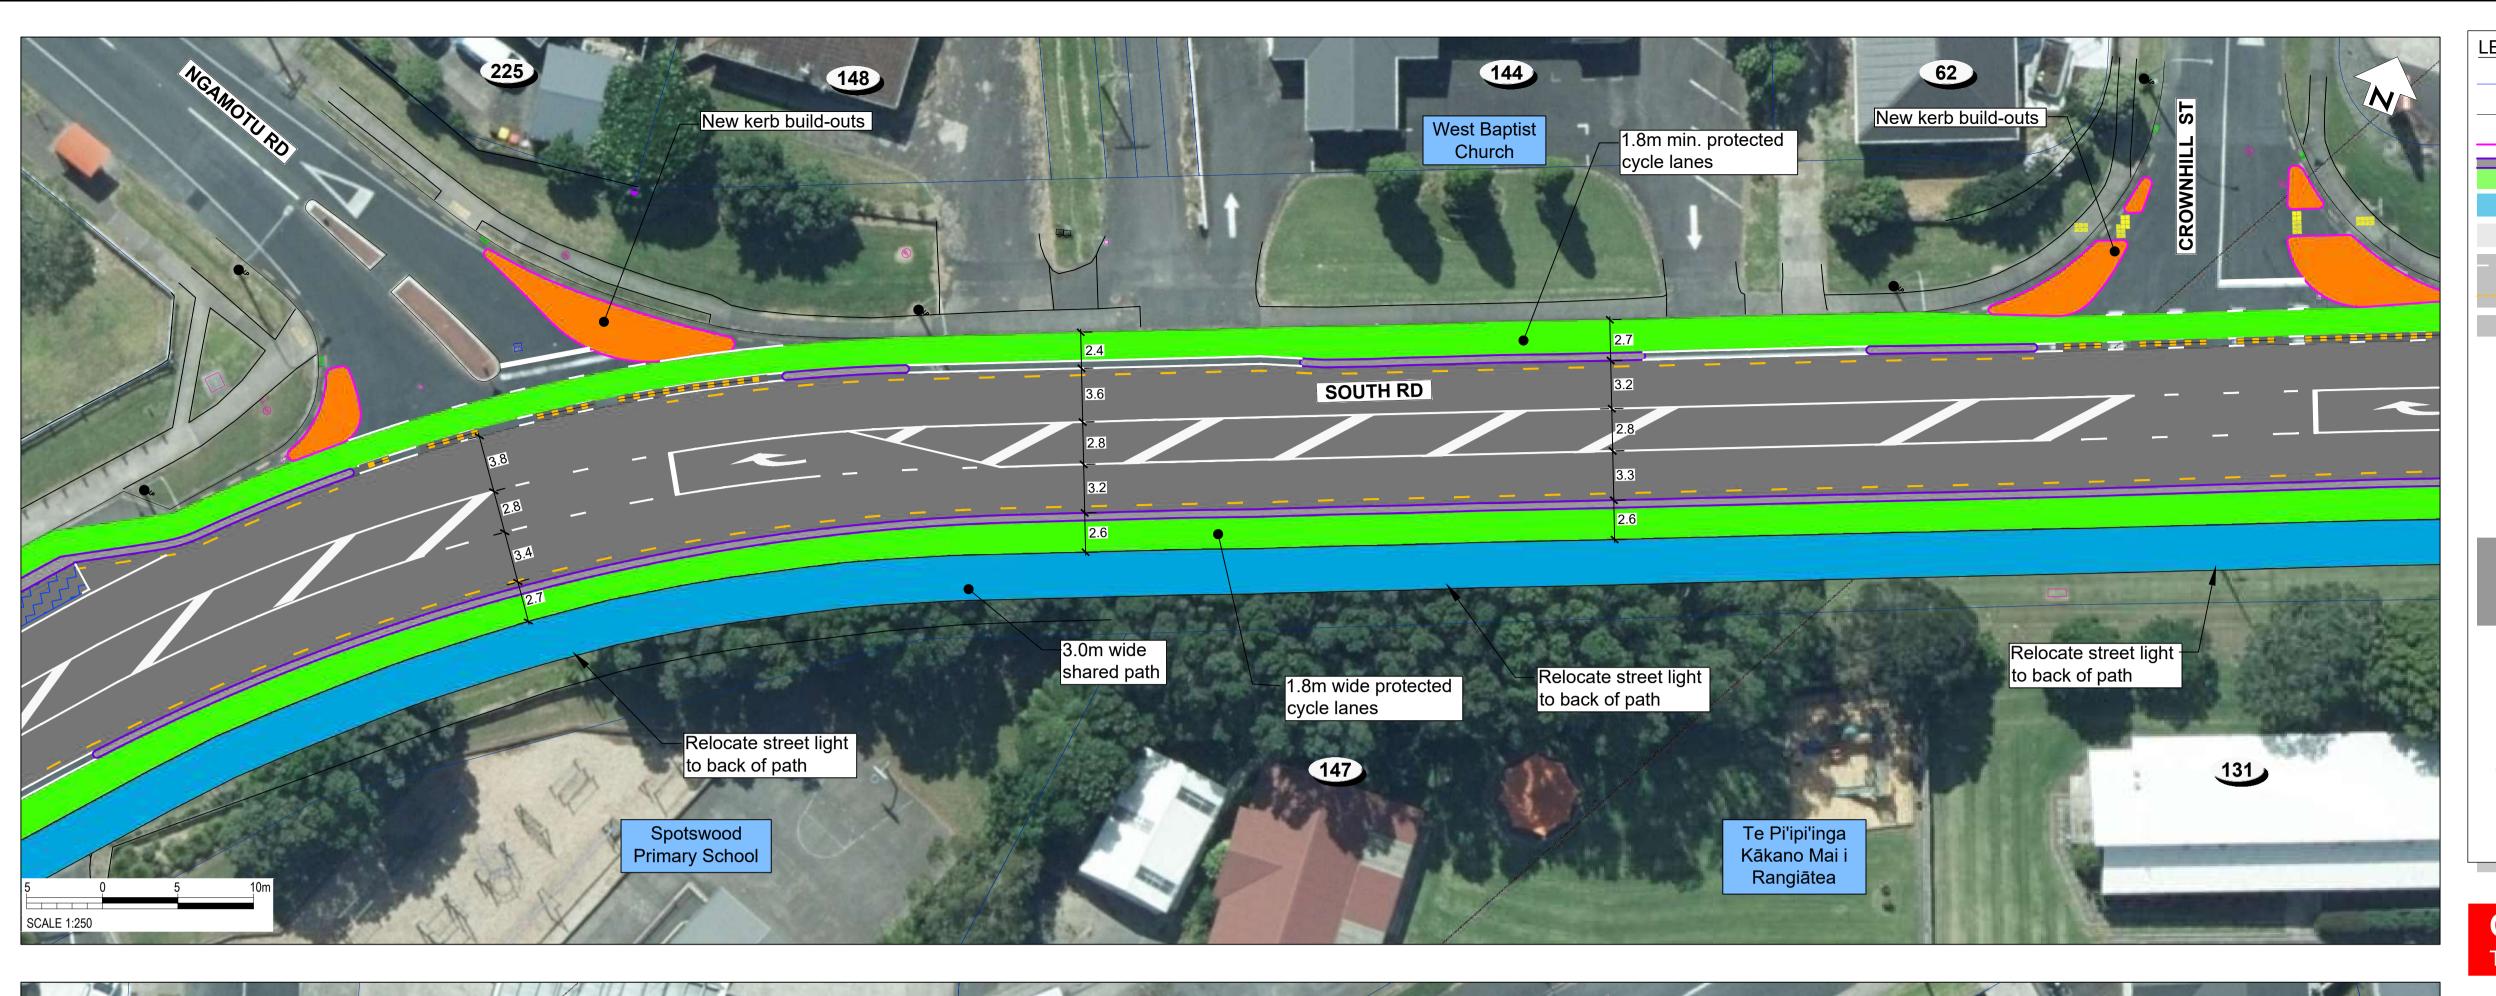

South Road/Devon Street West (SH45)

Page 08

Transport Choices | Climate Emergency Response Fund Programme

SCALE: 1:500 @ A3 (1:250 @ A1)

South Road/Devon Street West (SH45)

SCALE: 1:500 @ A3 (1:250 @ A1)

South Road/Devon Street West (SH45)

**CONSULTATION DRAWING** 

SCALE: 1:500 @ A3 (1:250 @ A1)

**NOT FOR CONSTRUCTION** 

South Road/Devon Street West (SH45)