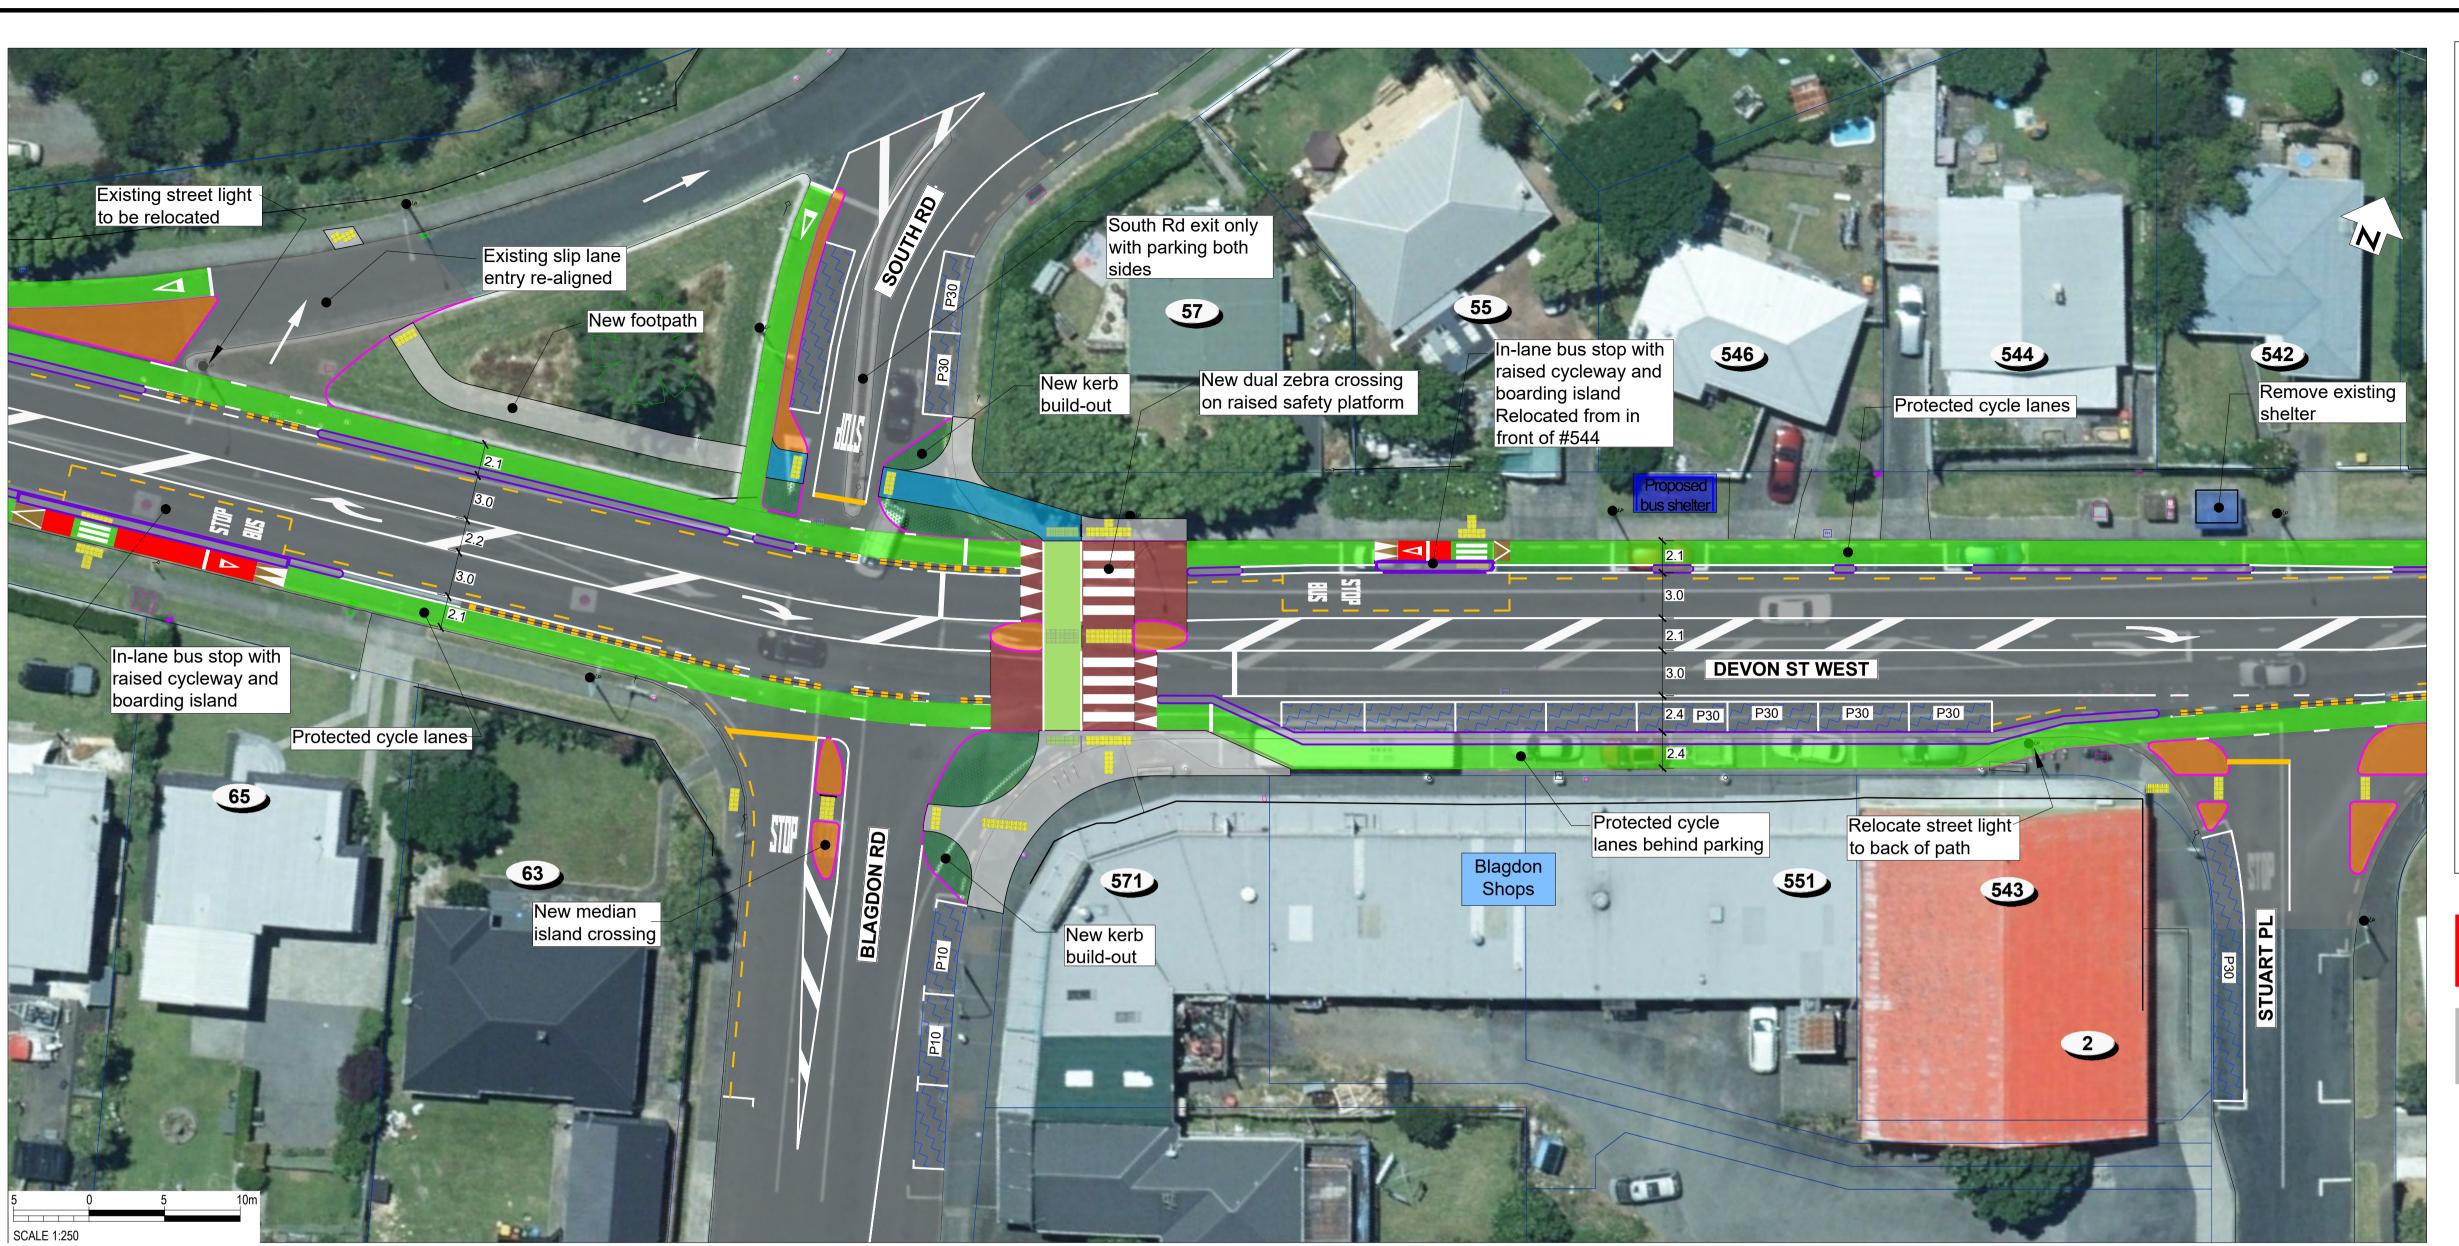

and may not reflect their actual colours.

THIS IS NOT A FINALISED DRAWING SET

**CONSULTATION DRAWING** 

**SCALE:** 1:500 @ A3 (1:250 @ A1)

ORIGINAL DRAWING
IN COLOUR

**NOT FOR CONSTRUCTION** 

South Road/Devon Street West (SH45)

SCALE: 1:500 @ A3 (1:250 @ A1)

South Road/Devon Street West (SH45)

**SCALE:** 1:500 @ A3 (1:250 @ A1)

South Road/Devon Street West (SH45)

Page 03

Transport Choices | Climate Emergency Response Fund Programme

**SCALE:** 1:500 @ A3 (1:250 @ A1)

ORIGINAL DRAWING
IN COLOUR

**NOT FOR CONSTRUCTION** 

South Road/Devon Street West (SH45)

and may not reflect their actual colours.

**SCALE:** 1:500 @ A3 (1:250 @ A1)

South Road/Devon Street West (SH45)

> SCALE: 1:500 @ A3 (1:250 @ A1)

South Road/Devon Street West (SH45)

SCALE: 1:500 @ A3 (1:250 @ A1)

IN COLOUR

**NOT FOR CONSTRUCTION** 

South Road/Devon Street West (SH45)

> SCALE: 1:500 @ A3 (1:250 @ A1)

ORIGINAL DRAWING IN COLOUR **NOT FOR CONSTRUCTION** 

South Road/Devon Street West (SH45)

Page 08

Transport Choices | Climate Emergency Response Fund Programme

SCALE: 1:500 @ A3 (1:250 @ A1)

South Road/Devon Street West (SH45)

SCALE: 1:500 @ A3 (1:250 @ A1)

South Road/Devon Street West (SH45)

**CONSULTATION DRAWING** 

SCALE: 1:500 @ A3 (1:250 @ A1)

**NOT FOR CONSTRUCTION** 

South Road/Devon Street West (SH45)

### **SCALE:** 1:500 @ A3 (1:250 @ A1)

South Road/Devon Street West (SH45)

**SCALE:** 1:500 @ A3 (1:250 @ A1)

South Road/Devon Street West (SH45)

and may not reflect their actual colours.

**SCALE:** 1:500 @ A3 (1:250 @ A1)

South Road/Devon Street West (SH45)

SCALE: 1:500 @ A3 (1:250 @ A1)

South Road/Devon Street West (SH45)

SCALE: 1:500 @ A3 (1:250 @ A1)

South Road/Devon Street West (SH45)