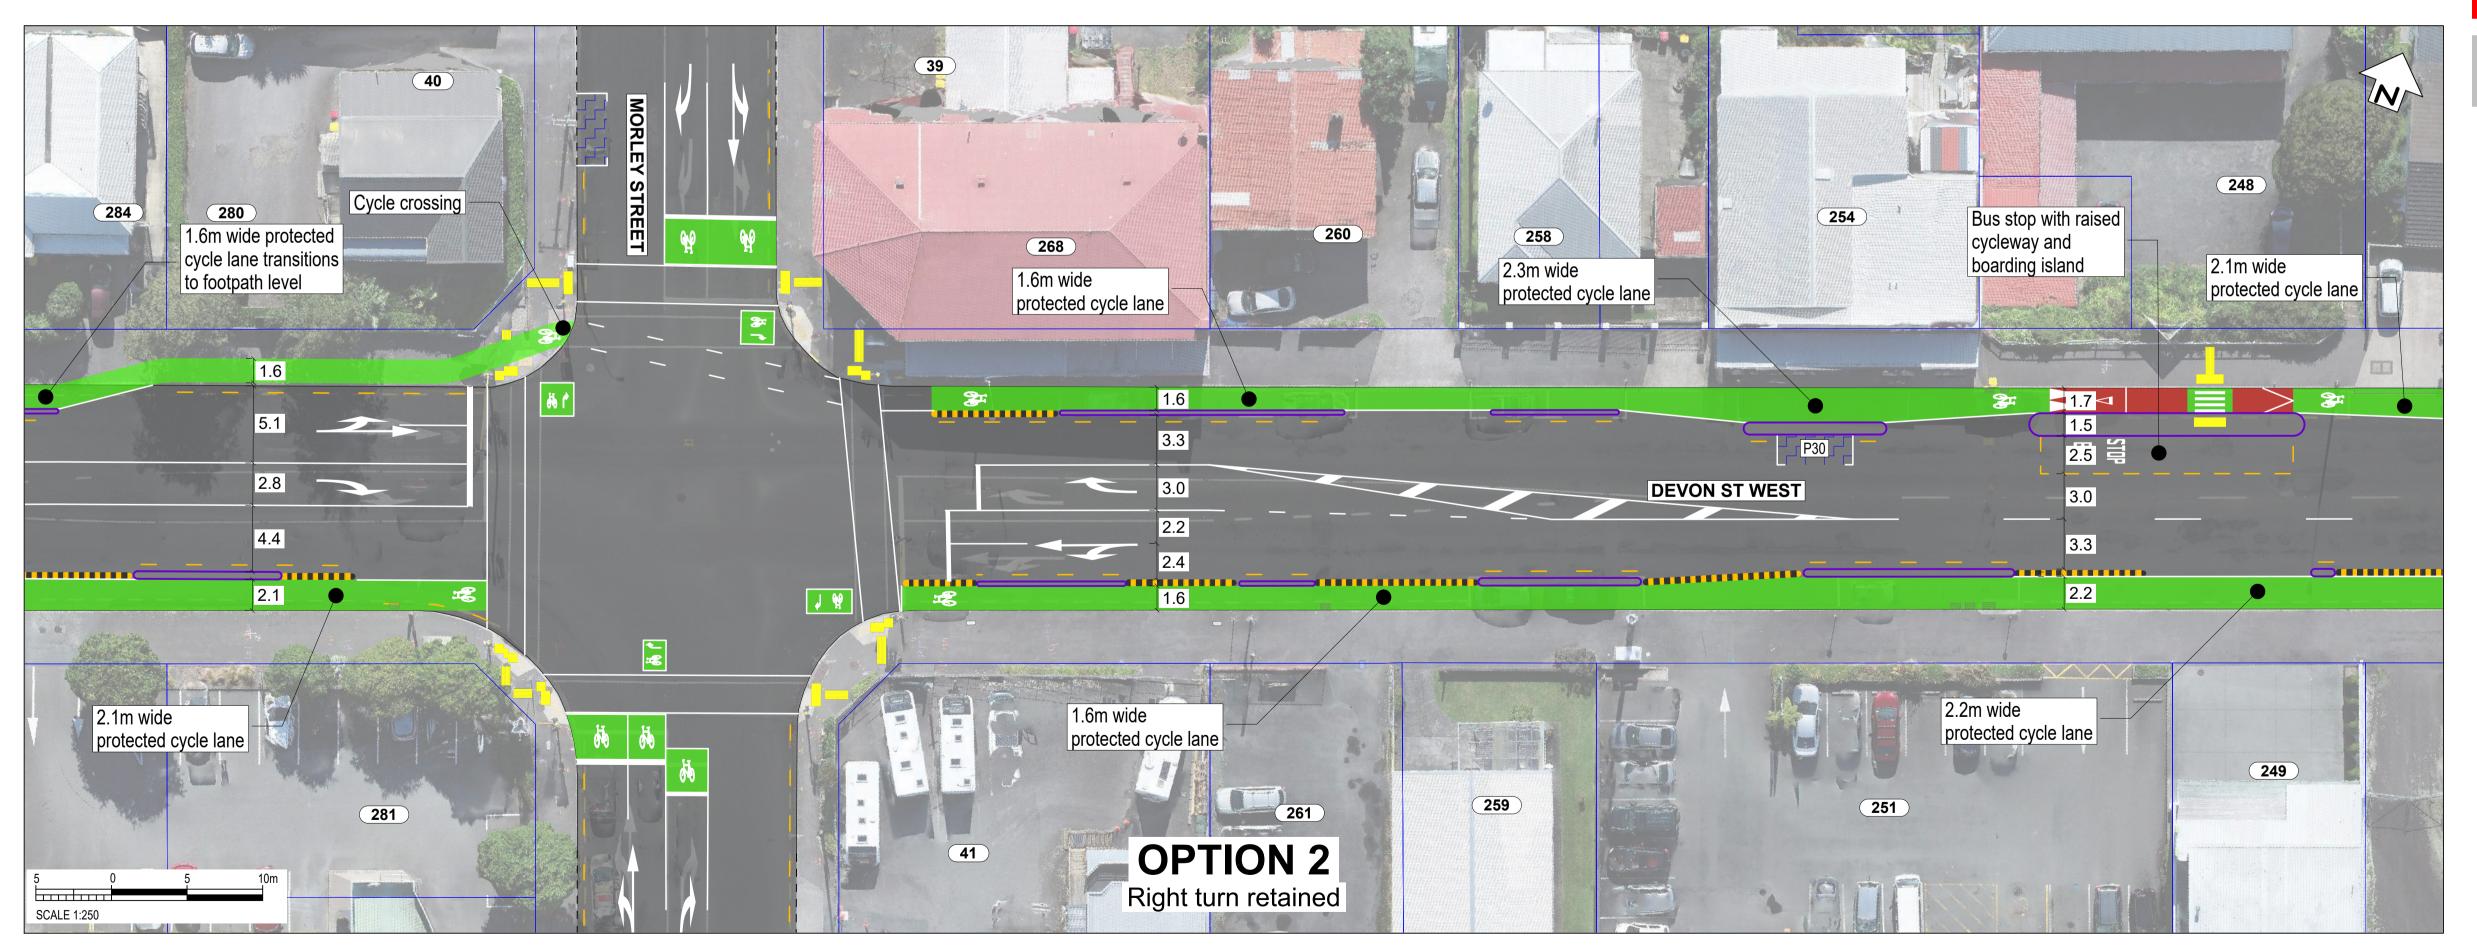

West (SH45)













> SCALE: 1:500 @ A3 (1:250 @ A1)



ORIGINAL DRAWING IN COLOUR **NOT FOR CONSTRUCTION** 



South Road/Devon Street West (SH45)

Page 08





Transport Choices | Climate Emergency Response Fund Programme





SCALE: 1:500 @ A3 (1:250 @ A1)







South Road/Devon Street West (SH45)









SCALE: 1:500 @ A3 (1:250 @ A1)







South Road/Devon Street West (SH45)













**CONSULTATION DRAWING** 

SCALE: 1:500 @ A3 (1:250 @ A1)





**NOT FOR CONSTRUCTION** 



South Road/Devon Street West (SH45)











### **SCALE:** 1:500 @ A3 (1:250 @ A1)







South Road/Devon Street West (SH45)











**SCALE:** 1:500 @ A3 (1:250 @ A1)







South Road/Devon Street West (SH45)







and may not reflect their actual colours.

**SCALE:** 1:500 @ A3 (1:250 @ A1)







South Road/Devon Street West (SH45)











SCALE: 1:500 @ A3 (1:250 @ A1)







South Road/Devon Street West (SH45)









SCALE: 1:500 @ A3 (1:250 @ A1)







South Road/Devon Street West (SH45)