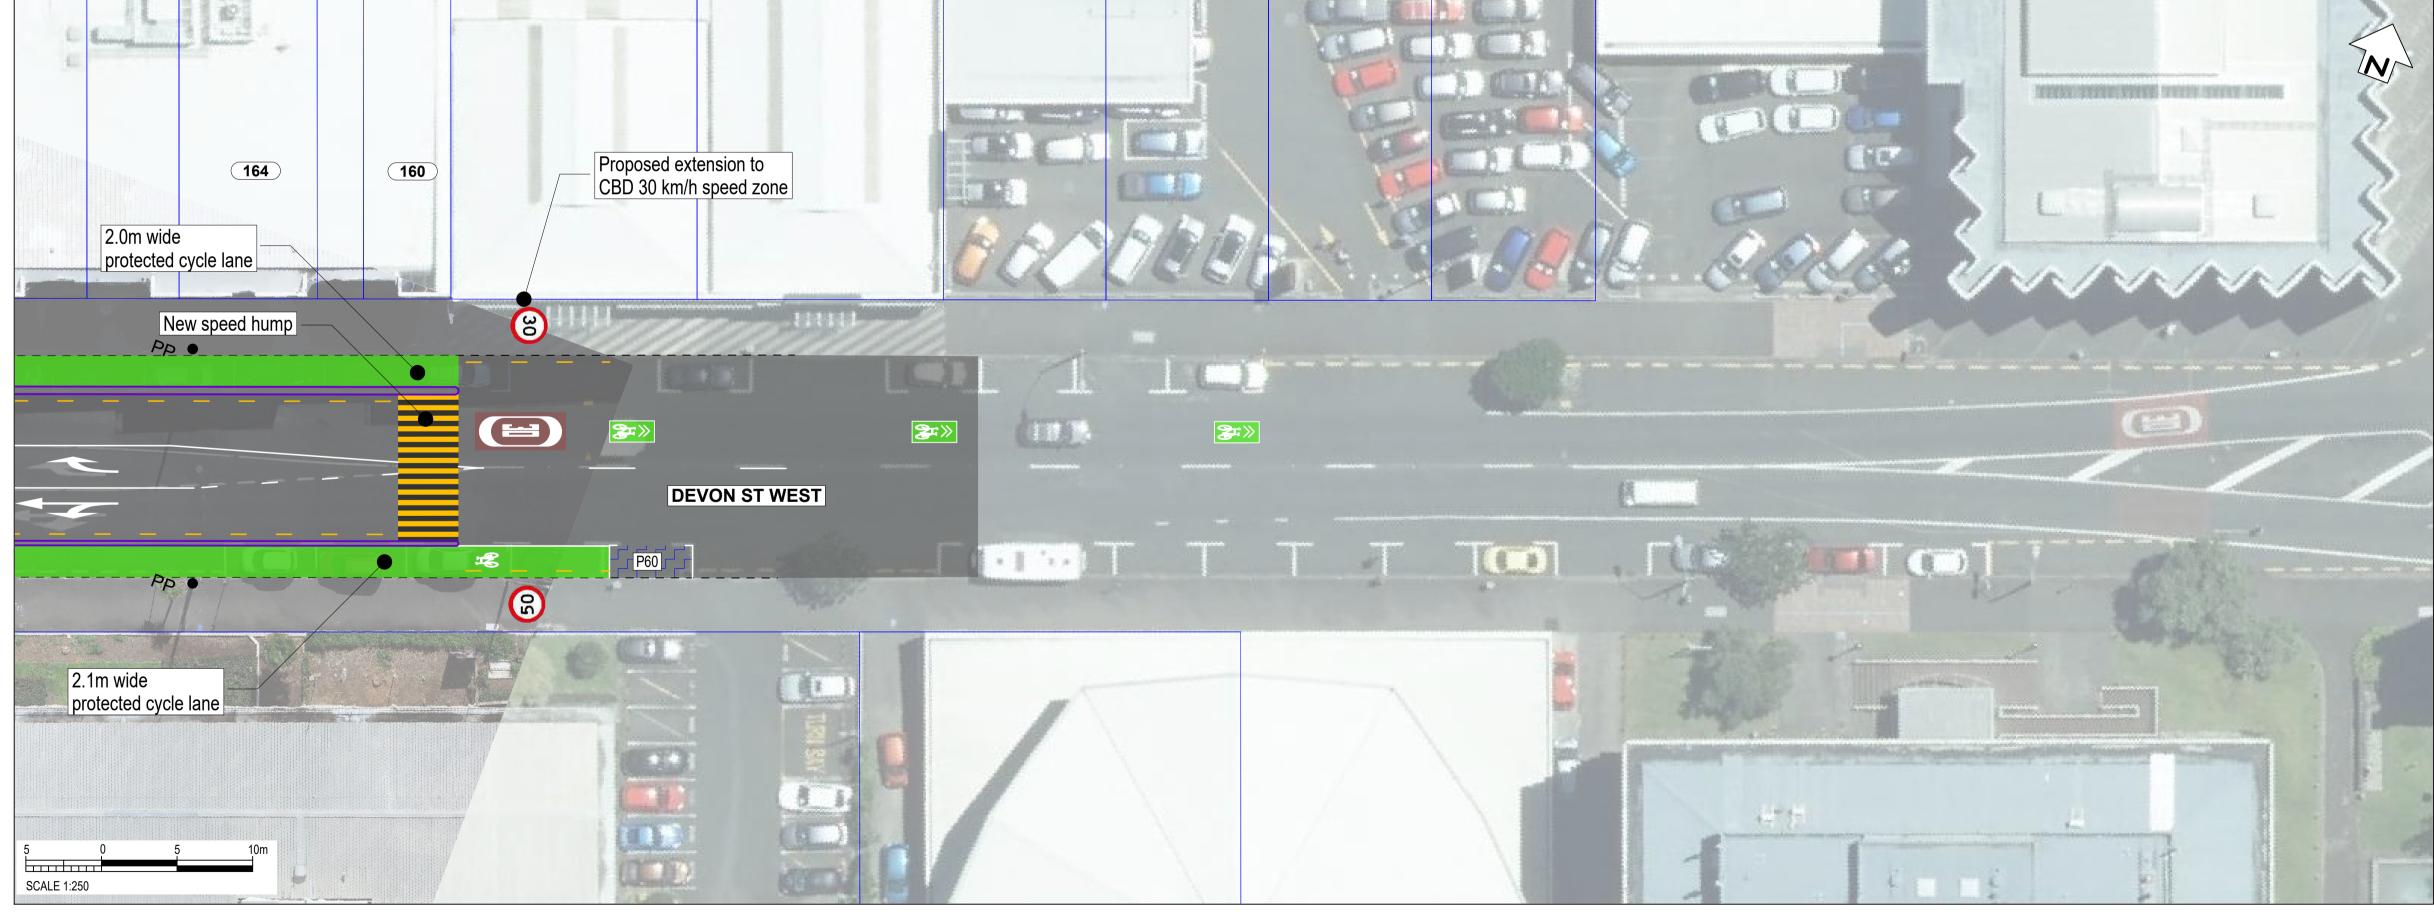

ransport Choices | Climate Emergency Response Fund Programme





SCALE: 1:500 @ A3 (1:250 @ A1)







South Road/Devon Street West (SH45)









SCALE: 1:500 @ A3 (1:250 @ A1)







South Road/Devon Street West (SH45)













**CONSULTATION DRAWING** 

SCALE: 1:500 @ A3 (1:250 @ A1)





**NOT FOR CONSTRUCTION** 



South Road/Devon Street West (SH45)











### **SCALE:** 1:500 @ A3 (1:250 @ A1)







South Road/Devon Street West (SH45)











**SCALE:** 1:500 @ A3 (1:250 @ A1)







South Road/Devon Street West (SH45)







and may not reflect their actual colours.

**SCALE:** 1:500 @ A3 (1:250 @ A1)







South Road/Devon Street West (SH45)











SCALE: 1:500 @ A3 (1:250 @ A1)







South Road/Devon Street West (SH45)









SCALE: 1:500 @ A3 (1:250 @ A1)







South Road/Devon Street West (SH45)