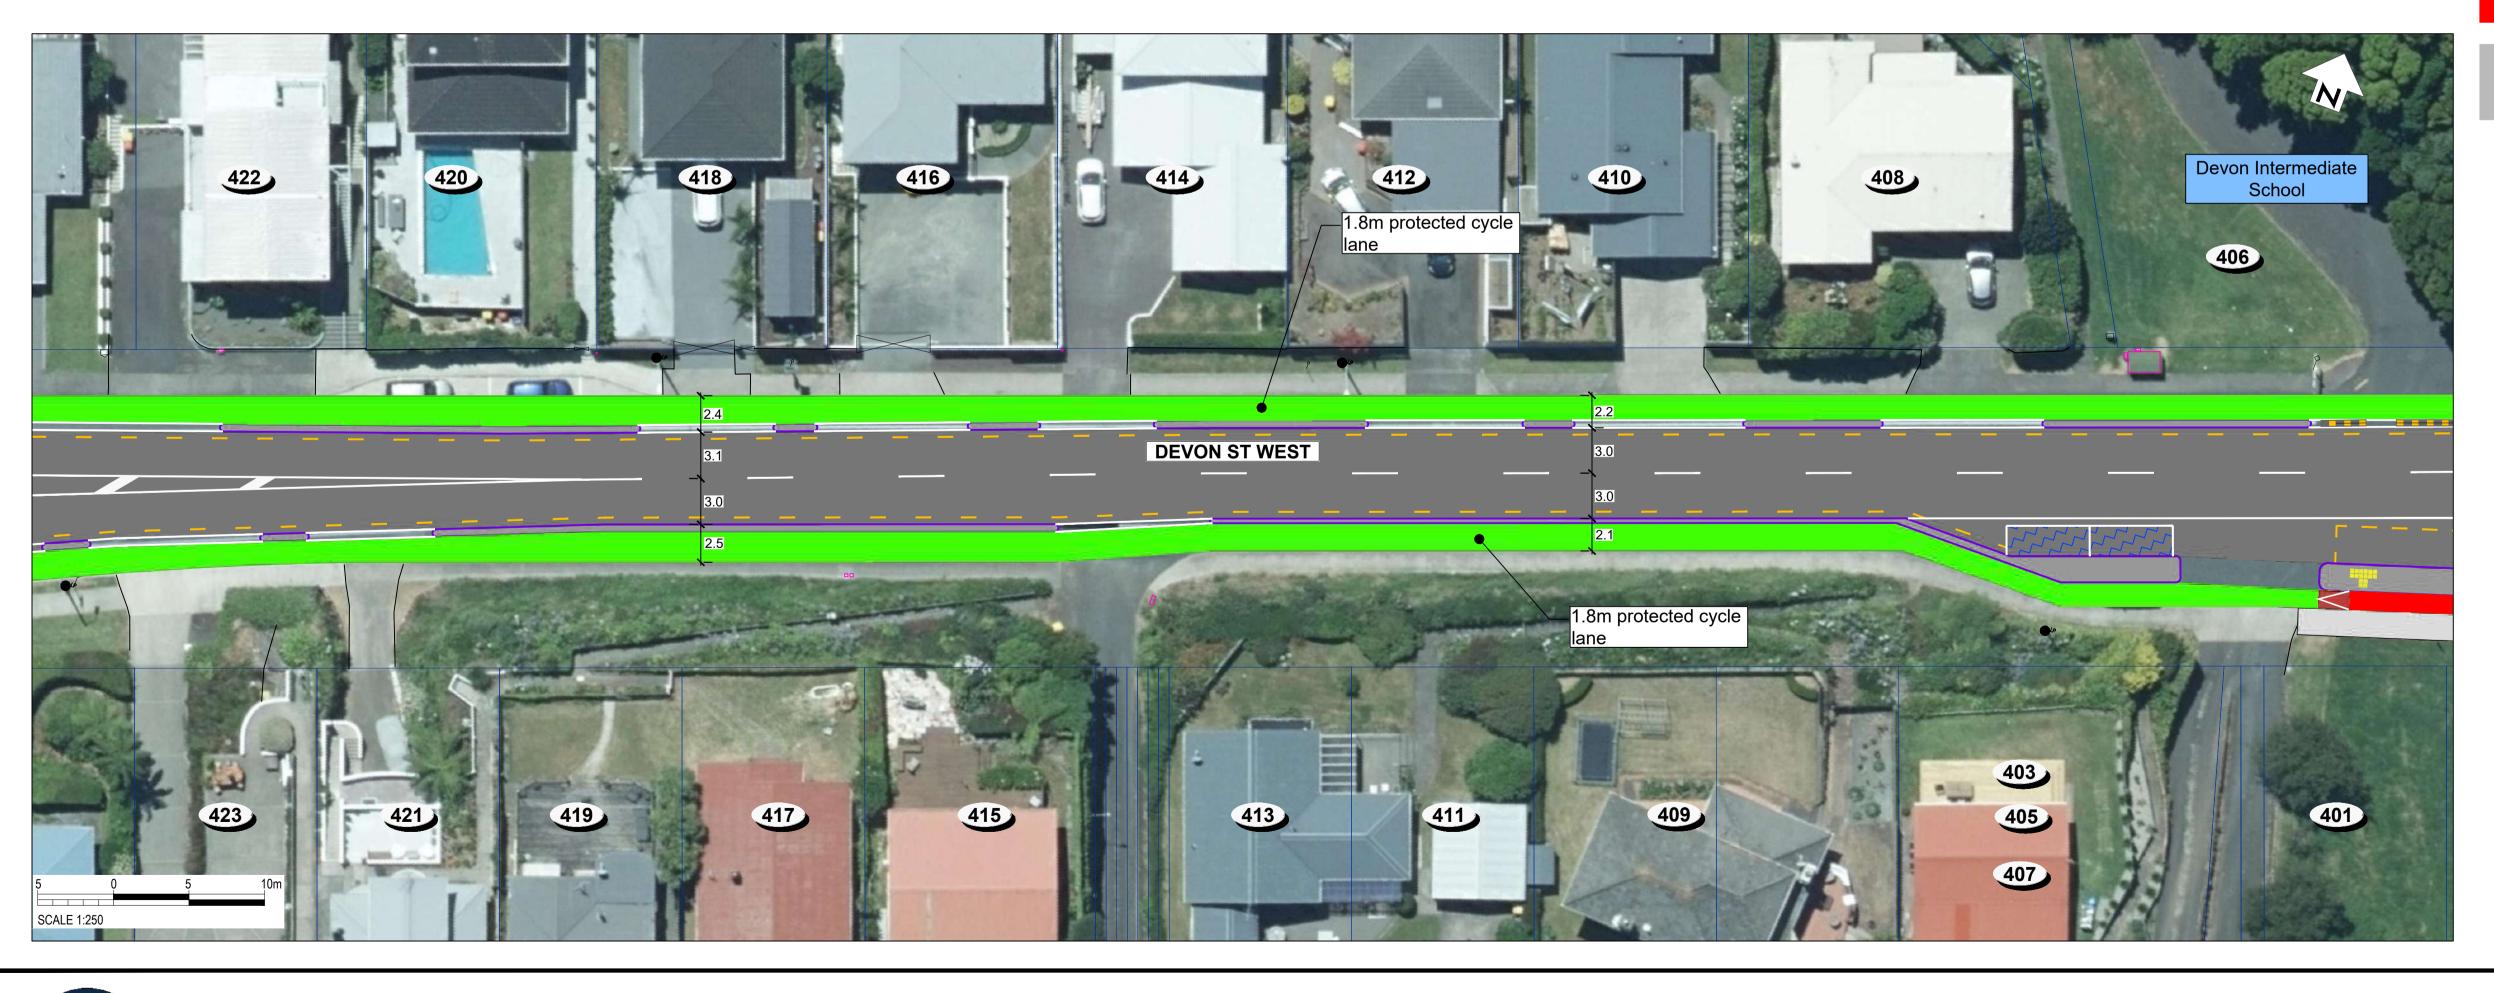

SCALE: 1:500 @ A3 (1:250 @ A1)

South Road/Devon Street West (SH45)

**SCALE:** 1:500 @ A3 (1:250 @ A1)

South Road/Devon Street West (SH45)

Page 03

Transport Choices | Climate Emergency Response Fund Programme

South Road/Devon Street West (SH45)

Page 08

Transport Choices | Climate Emergency Response Fund Programme

SCALE: 1:500 @ A3 (1:250 @ A1)

South Road/Devon Street West (SH45)

SCALE: 1:500 @ A3 (1:250 @ A1)

South Road/Devon Street West (SH45)

South Road/Devon Street West (SH45)

SCALE: 1:500 @ A3 (1:250 @ A1)

South Road/Devon Street West (SH45)

SCALE: 1:500 @ A3 (1:250 @ A1)

South Road/Devon Street West (SH45)