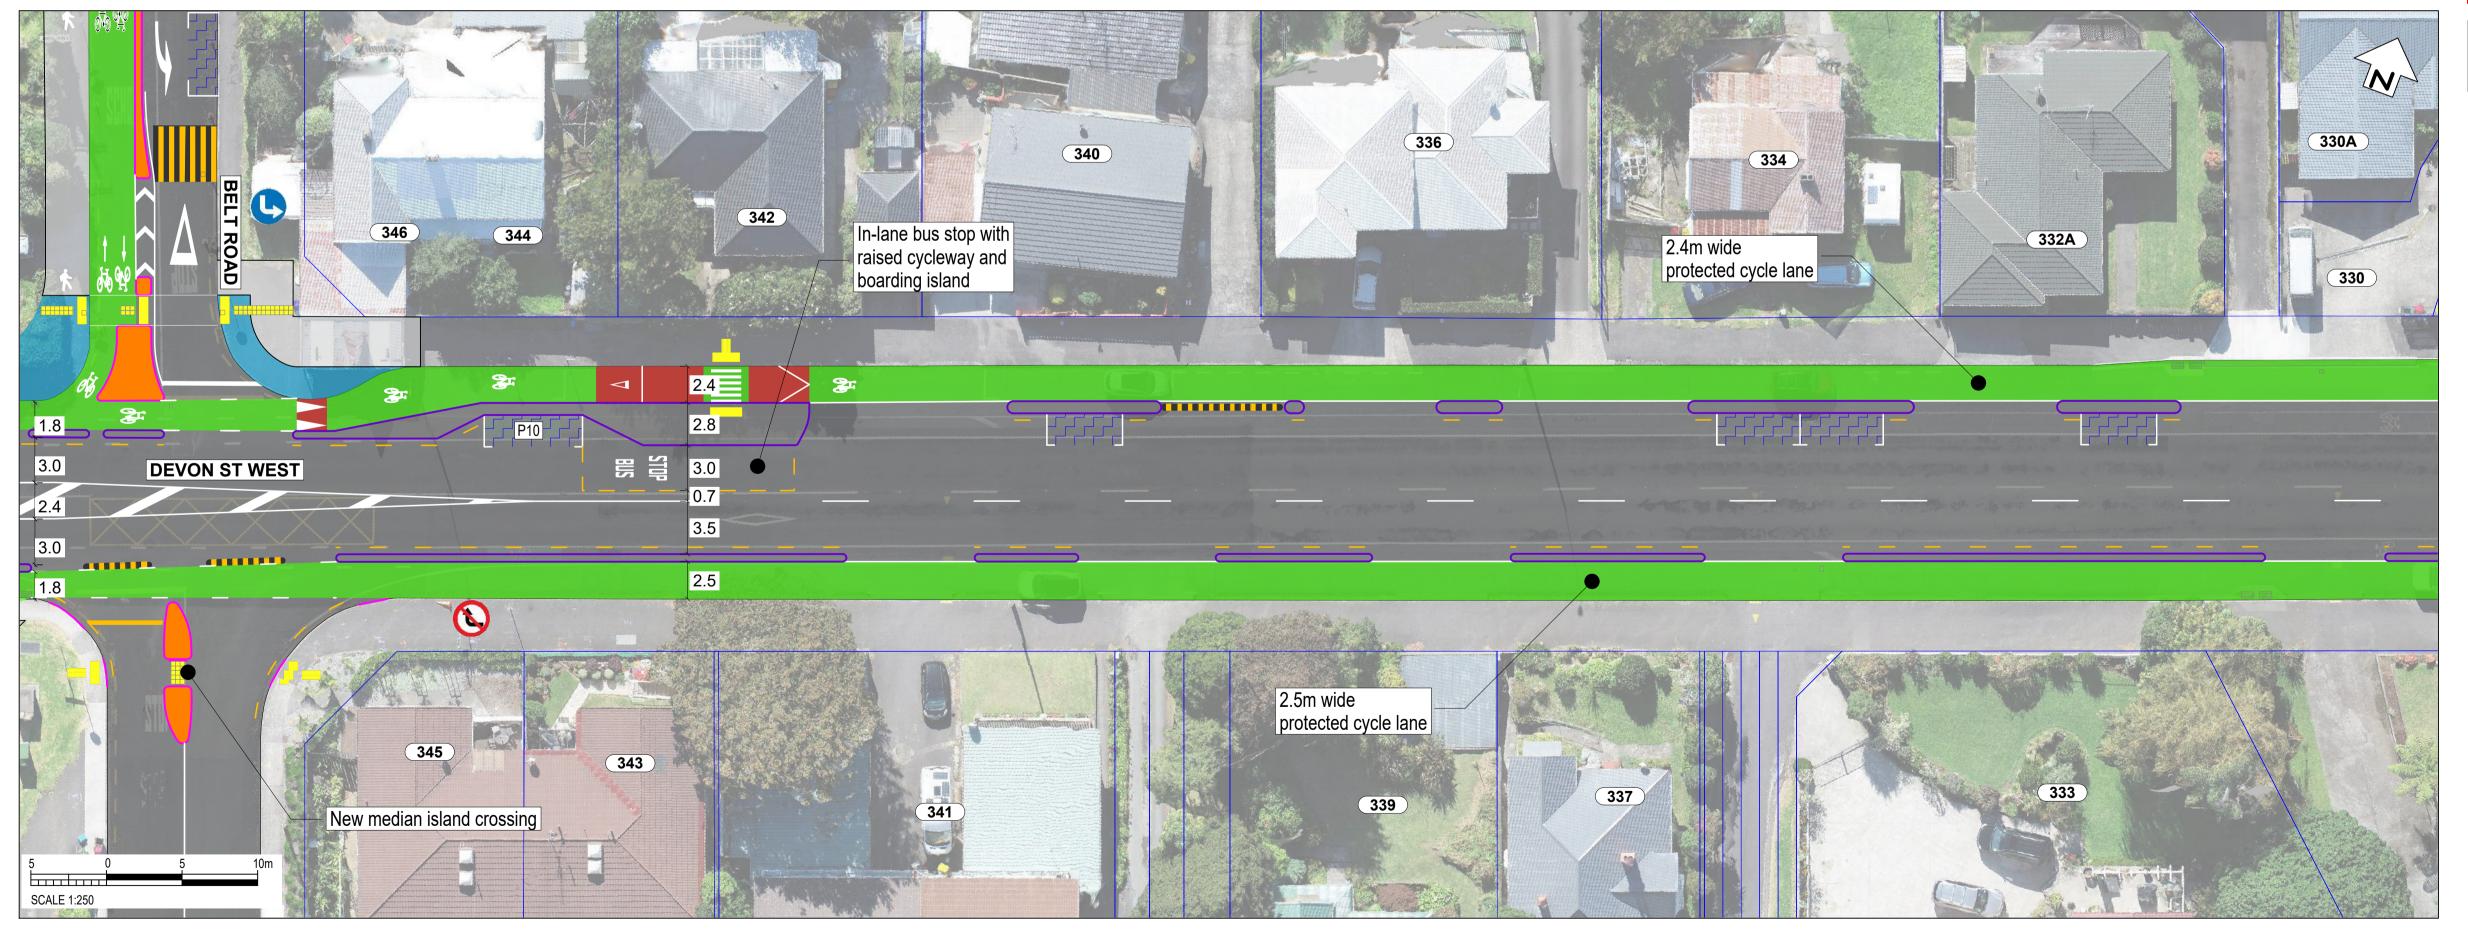

> SCALE: 1:500 @ A3 (1:250 @ A1)

South Road/Devon Street West (SH45)

SCALE: 1:500 @ A3 (1:250 @ A1)

IN COLOUR

**NOT FOR CONSTRUCTION** 

South Road/Devon Street West (SH45)

> SCALE: 1:500 @ A3 (1:250 @ A1)

ORIGINAL DRAWING IN COLOUR **NOT FOR CONSTRUCTION** 

South Road/Devon Street West (SH45)

Page 08

Transport Choices | Climate Emergency Response Fund Programme

SCALE: 1:500 @ A3 (1:250 @ A1)

South Road/Devon Street West (SH45)

SCALE: 1:500 @ A3 (1:250 @ A1)

South Road/Devon Street West (SH45)