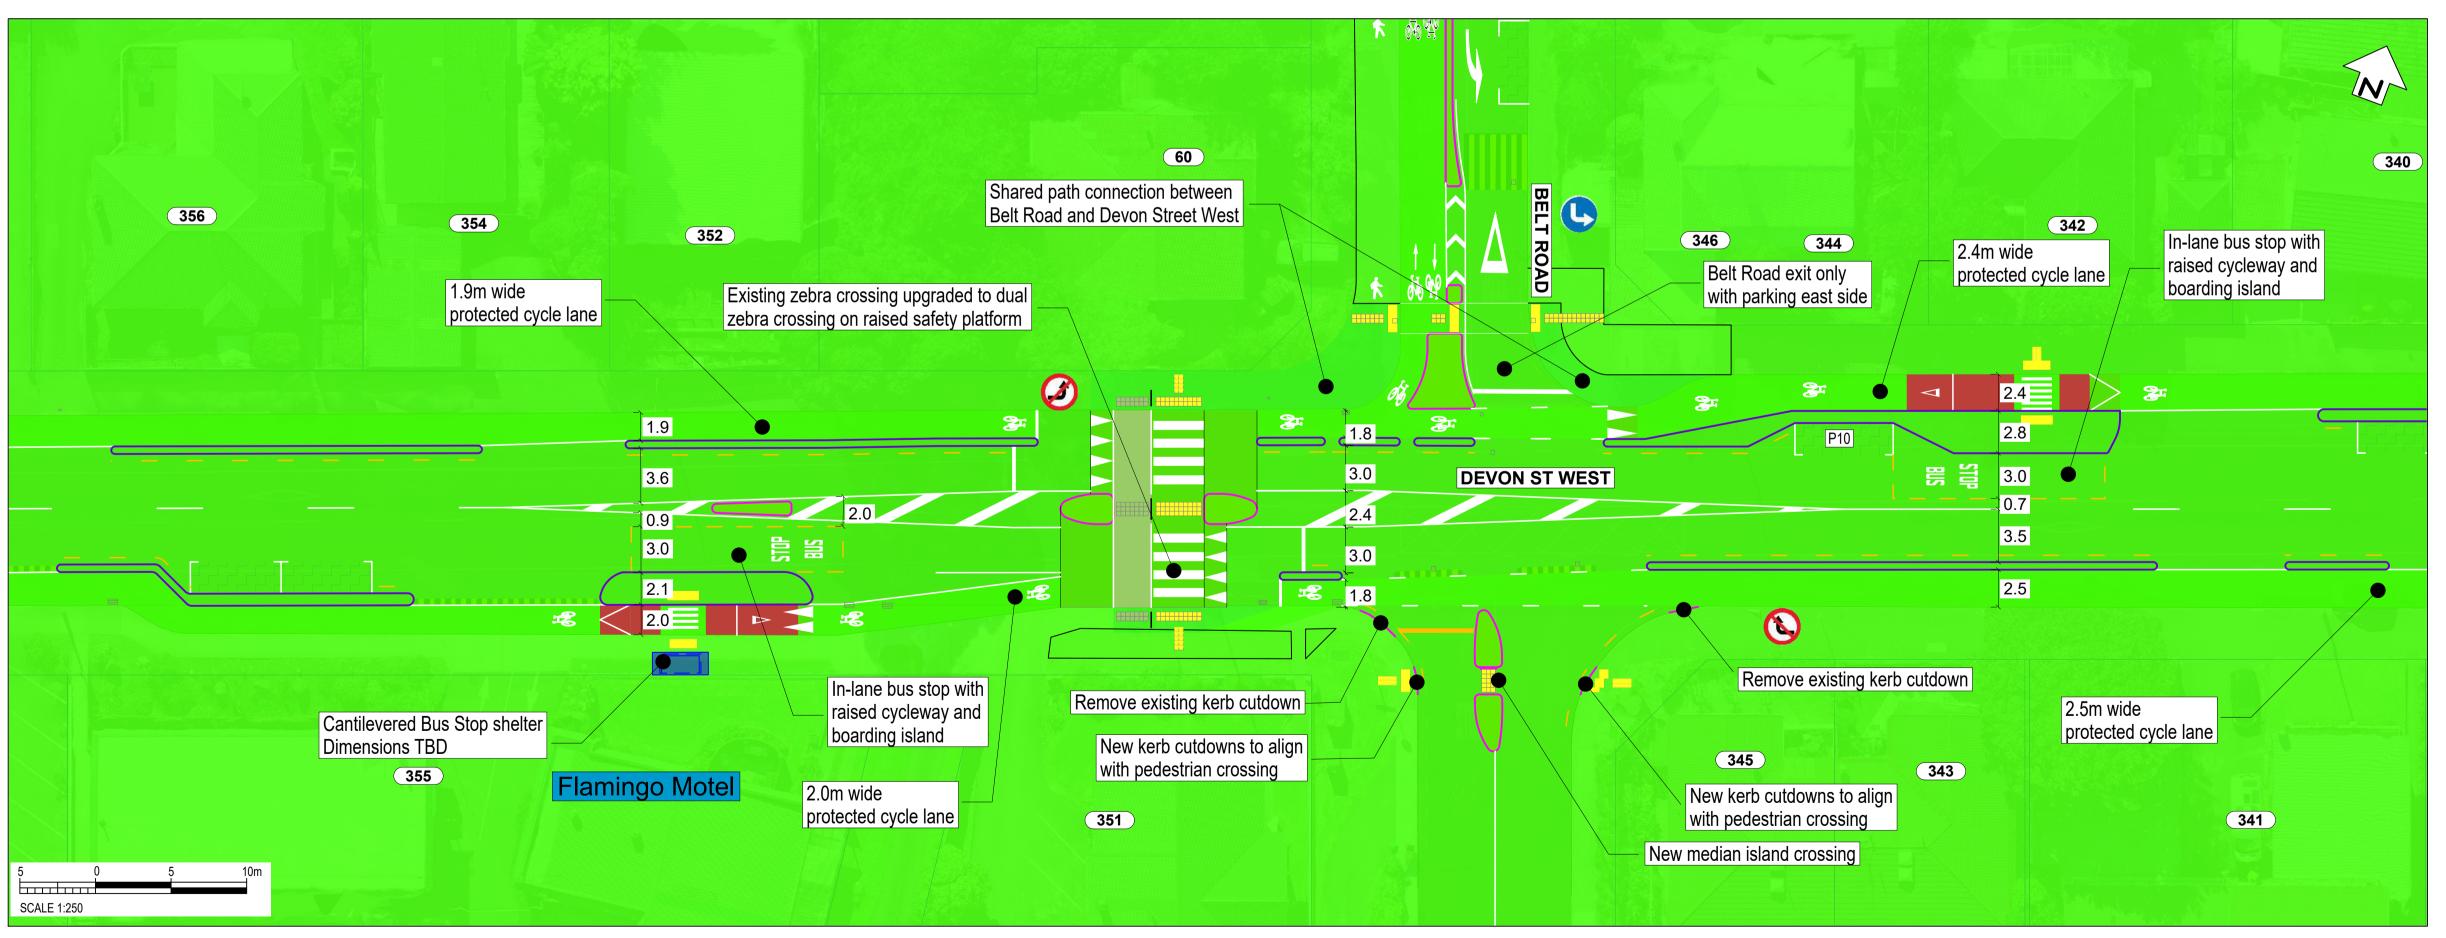

and may not reflect their actual colours.

THIS IS NOT A FINALISED DRAWING SET

**CONSULTATION DRAWING** 

**SCALE:** 1:500 @ A3 (1:250 @ A1)

ORIGINAL DRAWING
IN COLOUR

**NOT FOR CONSTRUCTION** 

South Road/Devon Street West (SH45)

SCALE: 1:500 @ A3 (1:250 @ A1)

South Road/Devon Street West (SH45)

**SCALE:** 1:500 @ A3 (1:250 @ A1)

South Road/Devon Street West (SH45)

Page 03

Transport Choices | Climate Emergency Response Fund Programme

**SCALE:** 1:500 @ A3 (1:250 @ A1)

ORIGINAL DRAWING
IN COLOUR

**NOT FOR CONSTRUCTION** 

South Road/Devon Street West (SH45)

and may not reflect their actual colours.

**SCALE:** 1:500 @ A3 (1:250 @ A1)

South Road/Devon Street West (SH45)