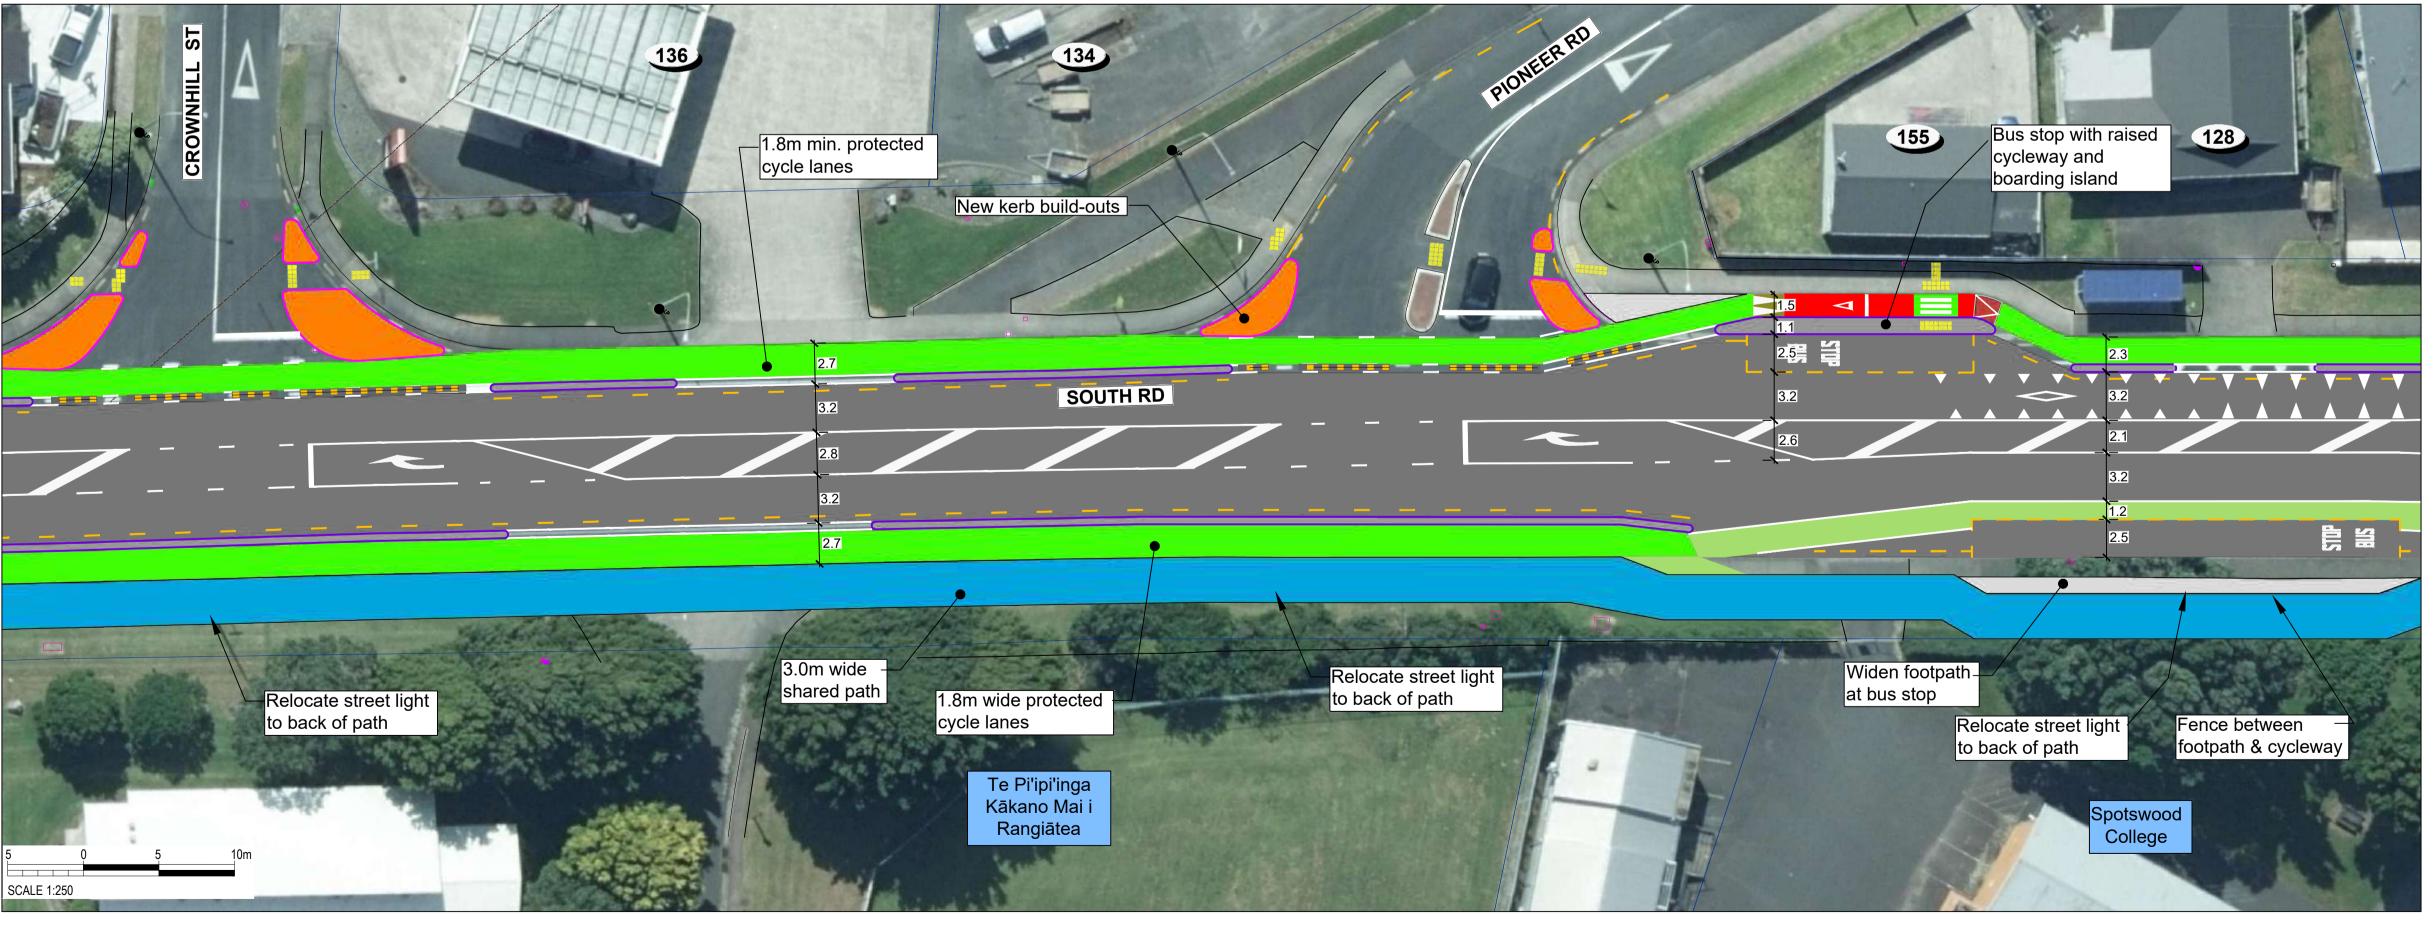

South Road/Devon Street West (SH45)

Page 08

Transport Choices | Climate Emergency Response Fund Programme

SCALE: 1:500 @ A3 (1:250 @ A1)

South Road/Devon Street West (SH45)

SCALE: 1:500 @ A3 (1:250 @ A1)

South Road/Devon Street West (SH45)