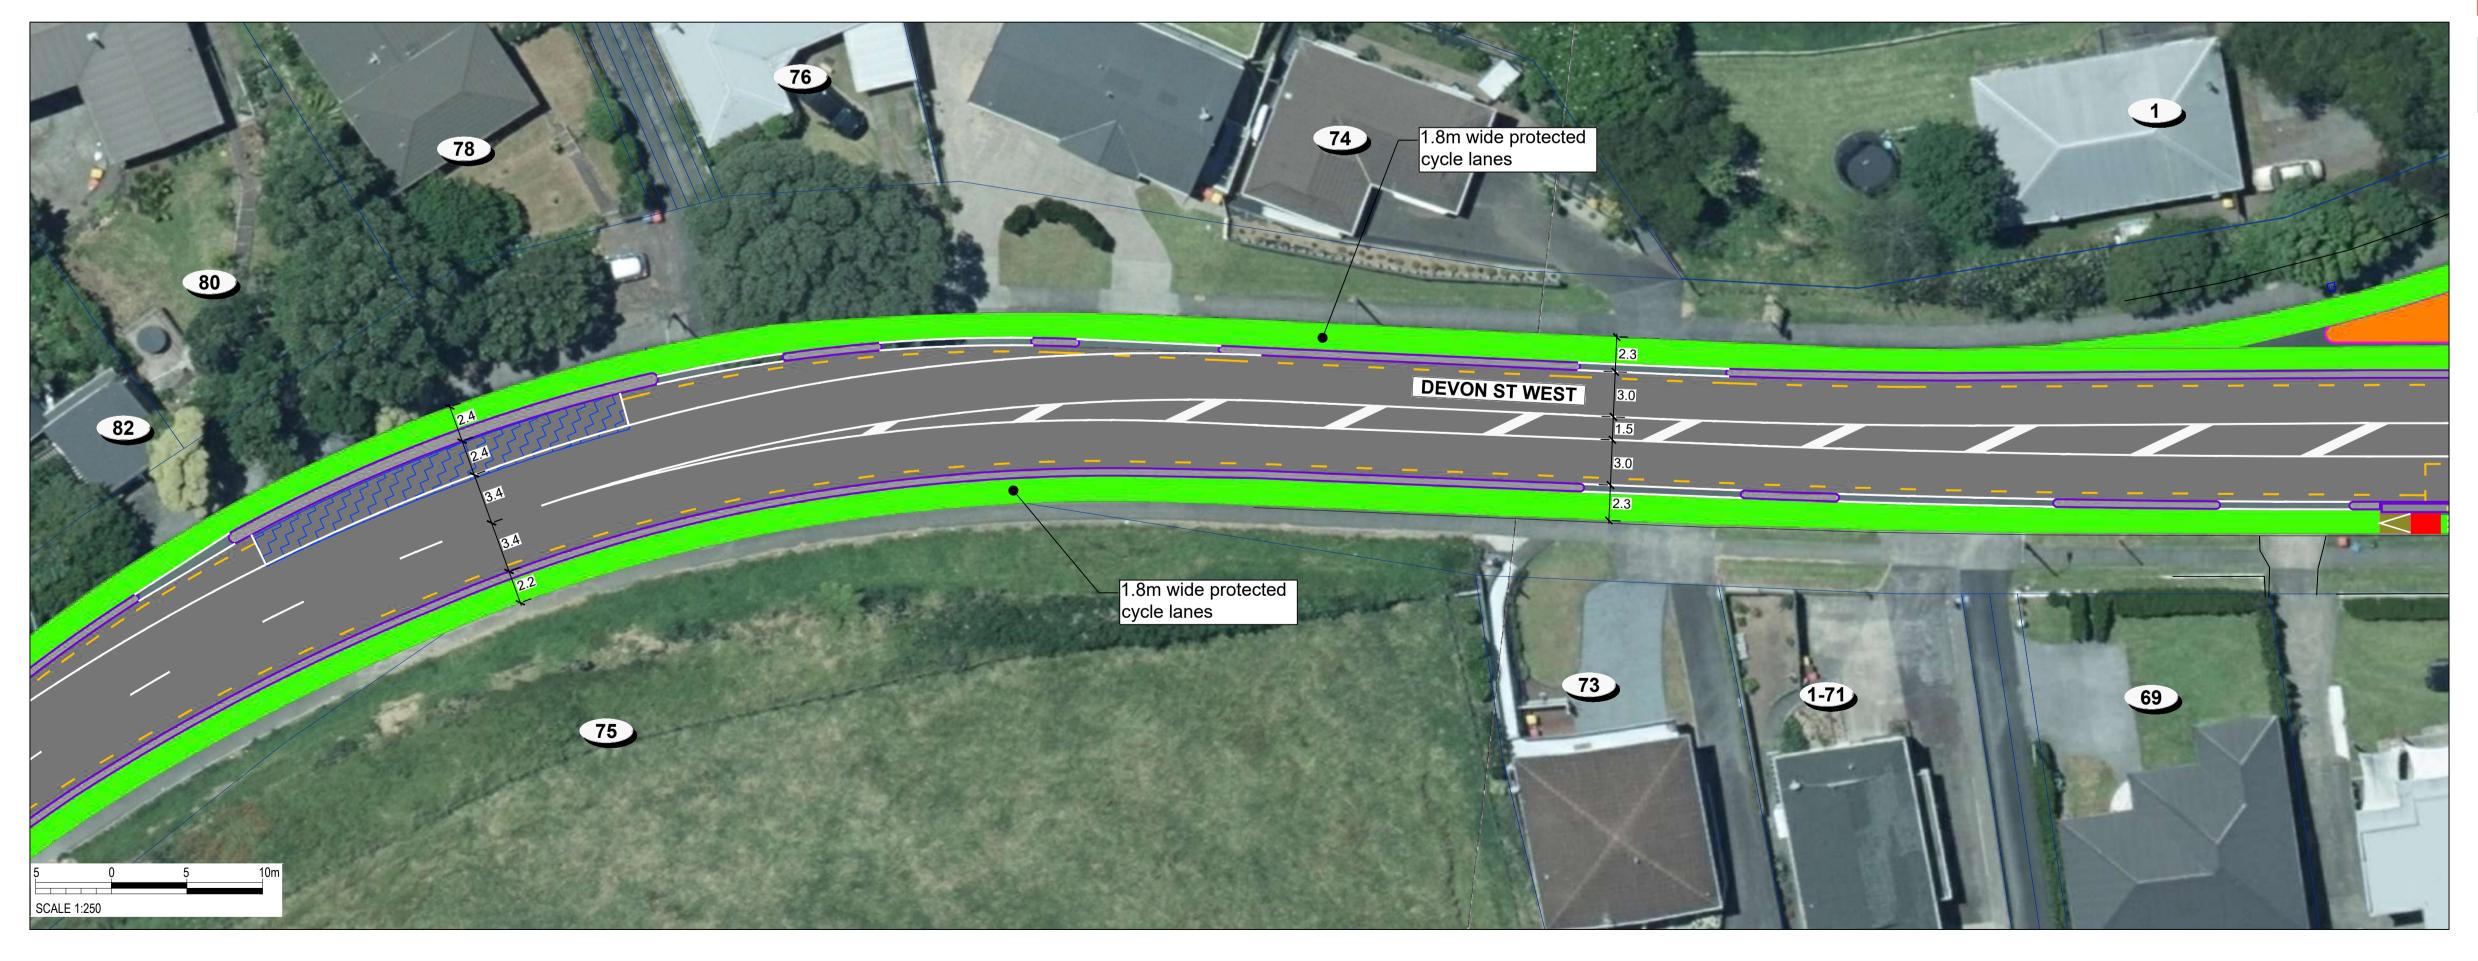

and may not reflect their actual colours.

THIS IS NOT A FINALISED DRAWING SET

**CONSULTATION DRAWING** 

**SCALE:** 1:500 @ A3 (1:250 @ A1)

ORIGINAL DRAWING
IN COLOUR

**NOT FOR CONSTRUCTION** 

South Road/Devon Street West (SH45)

SCALE: 1:500 @ A3 (1:250 @ A1)

South Road/Devon Street West (SH45)

**SCALE:** 1:500 @ A3 (1:250 @ A1)

South Road/Devon Street West (SH45)

Page 03

Transport Choices | Climate Emergency Response Fund Programme

**SCALE:** 1:500 @ A3 (1:250 @ A1)

ORIGINAL DRAWING
IN COLOUR

**NOT FOR CONSTRUCTION** 

South Road/Devon Street West (SH45)

and may not reflect their actual colours.

**SCALE:** 1:500 @ A3 (1:250 @ A1)

South Road/Devon Street West (SH45)

> SCALE: 1:500 @ A3 (1:250 @ A1)

South Road/Devon Street West (SH45)

SCALE: 1:500 @ A3 (1:250 @ A1)

IN COLOUR

**NOT FOR CONSTRUCTION** 

South Road/Devon Street West (SH45)

> SCALE: 1:500 @ A3 (1:250 @ A1)

ORIGINAL DRAWING IN COLOUR **NOT FOR CONSTRUCTION** 

South Road/Devon Street West (SH45)

Page 08

Transport Choices | Climate Emergency Response Fund Programme

SCALE: 1:500 @ A3 (1:250 @ A1)

South Road/Devon Street West (SH45)

SCALE: 1:500 @ A3 (1:250 @ A1)

South Road/Devon Street West (SH45)

**CONSULTATION DRAWING** 

SCALE: 1:500 @ A3 (1:250 @ A1)

**NOT FOR CONSTRUCTION** 

South Road/Devon Street West (SH45)

### **SCALE:** 1:500 @ A3 (1:250 @ A1)

South Road/Devon Street West (SH45)

**SCALE:** 1:500 @ A3 (1:250 @ A1)

South Road/Devon Street West (SH45)

and may not reflect their actual colours.

**SCALE:** 1:500 @ A3 (1:250 @ A1)

South Road/Devon Street West (SH45)

SCALE: 1:500 @ A3 (1:250 @ A1)

South Road/Devon Street West (SH45)

SCALE: 1:500 @ A3 (1:250 @ A1)

South Road/Devon Street West (SH45)