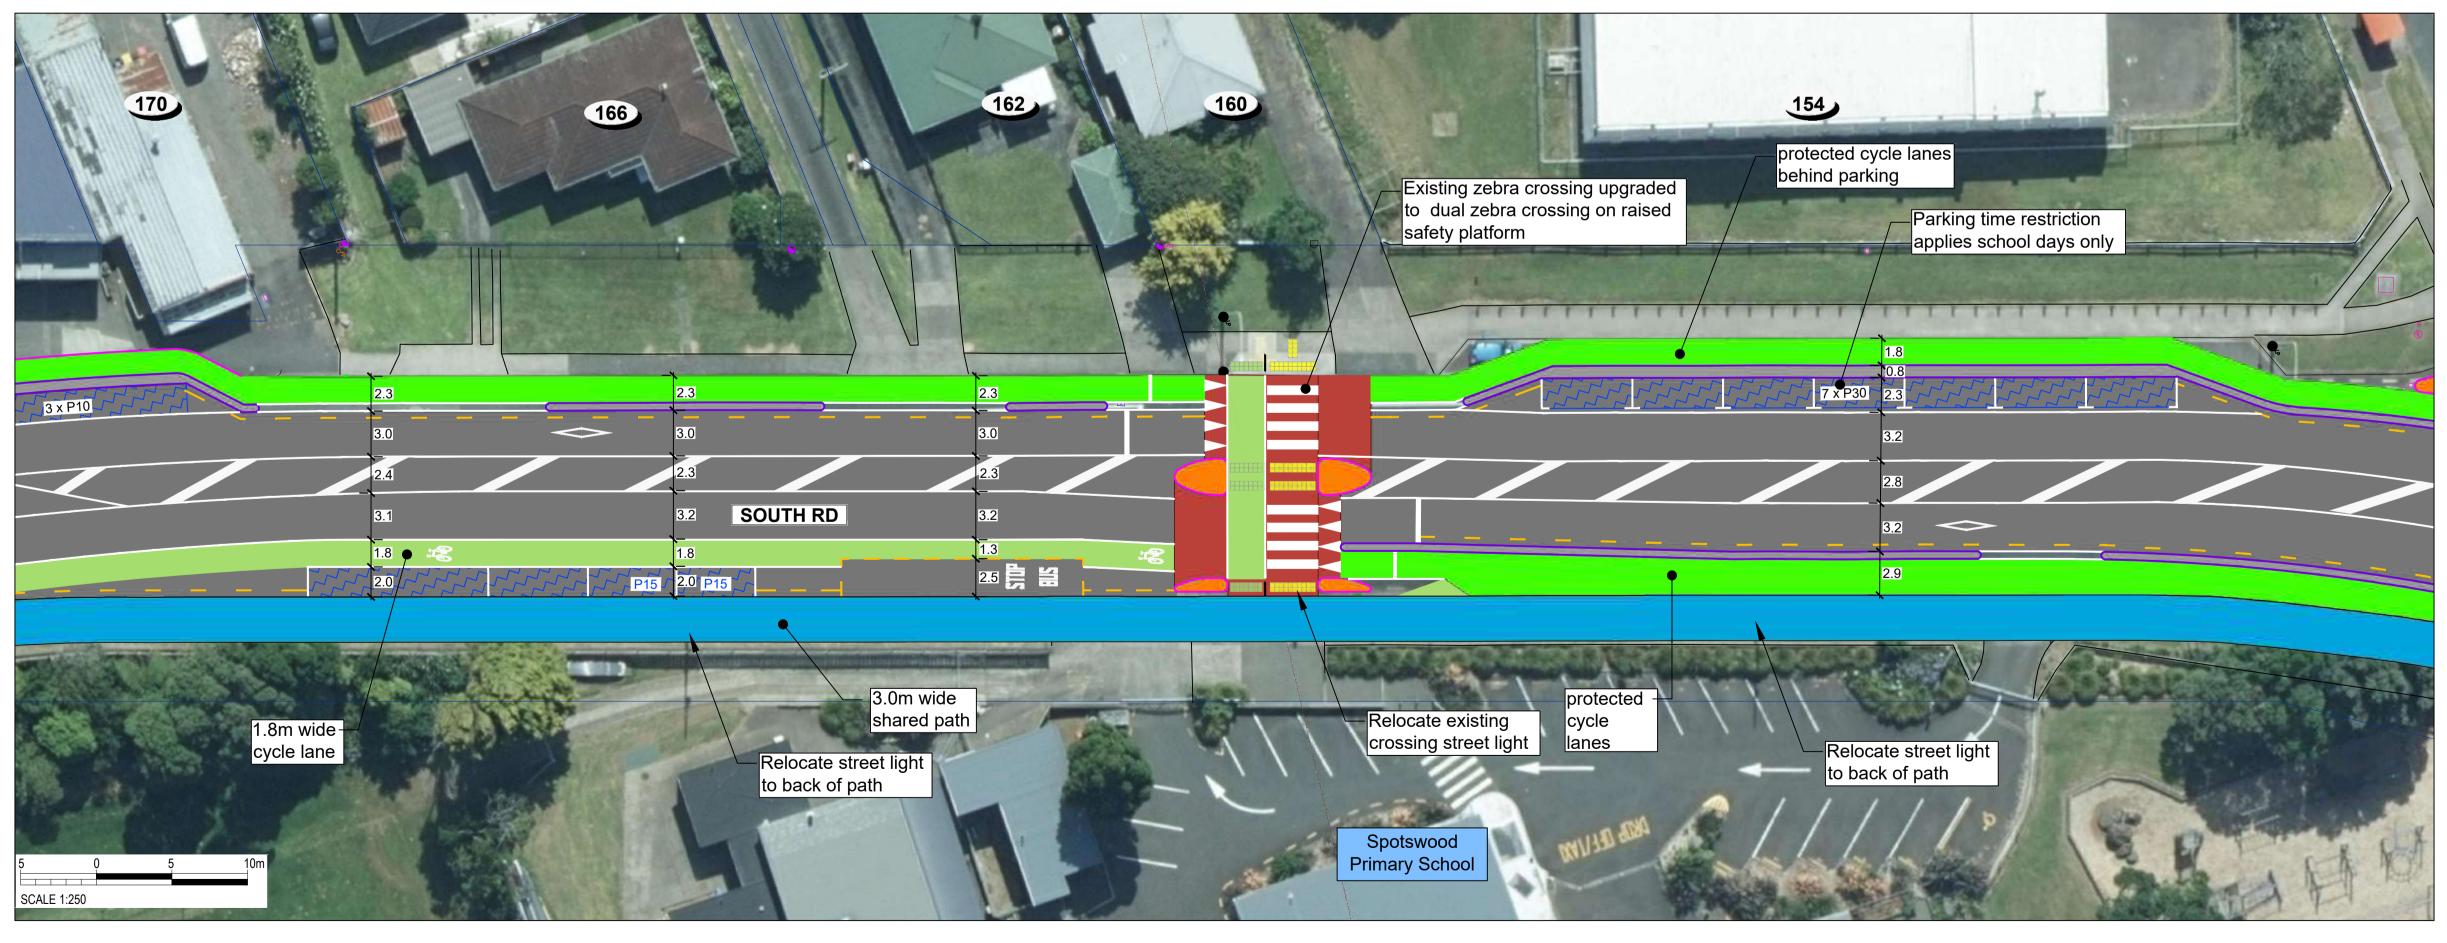

**SCALE:** 1:500 @ A3 (1:250 @ A1)

ORIGINAL DRAWING
IN COLOUR

**NOT FOR CONSTRUCTION** 

South Road/Devon Street West (SH45)

and may not reflect their actual colours.

**SCALE:** 1:500 @ A3 (1:250 @ A1)

South Road/Devon Street West (SH45)

> SCALE: 1:500 @ A3 (1:250 @ A1)

South Road/Devon Street West (SH45)

SCALE: 1:500 @ A3 (1:250 @ A1)

IN COLOUR

**NOT FOR CONSTRUCTION** 

South Road/Devon Street West (SH45)

> SCALE: 1:500 @ A3 (1:250 @ A1)

ORIGINAL DRAWING IN COLOUR **NOT FOR CONSTRUCTION** 