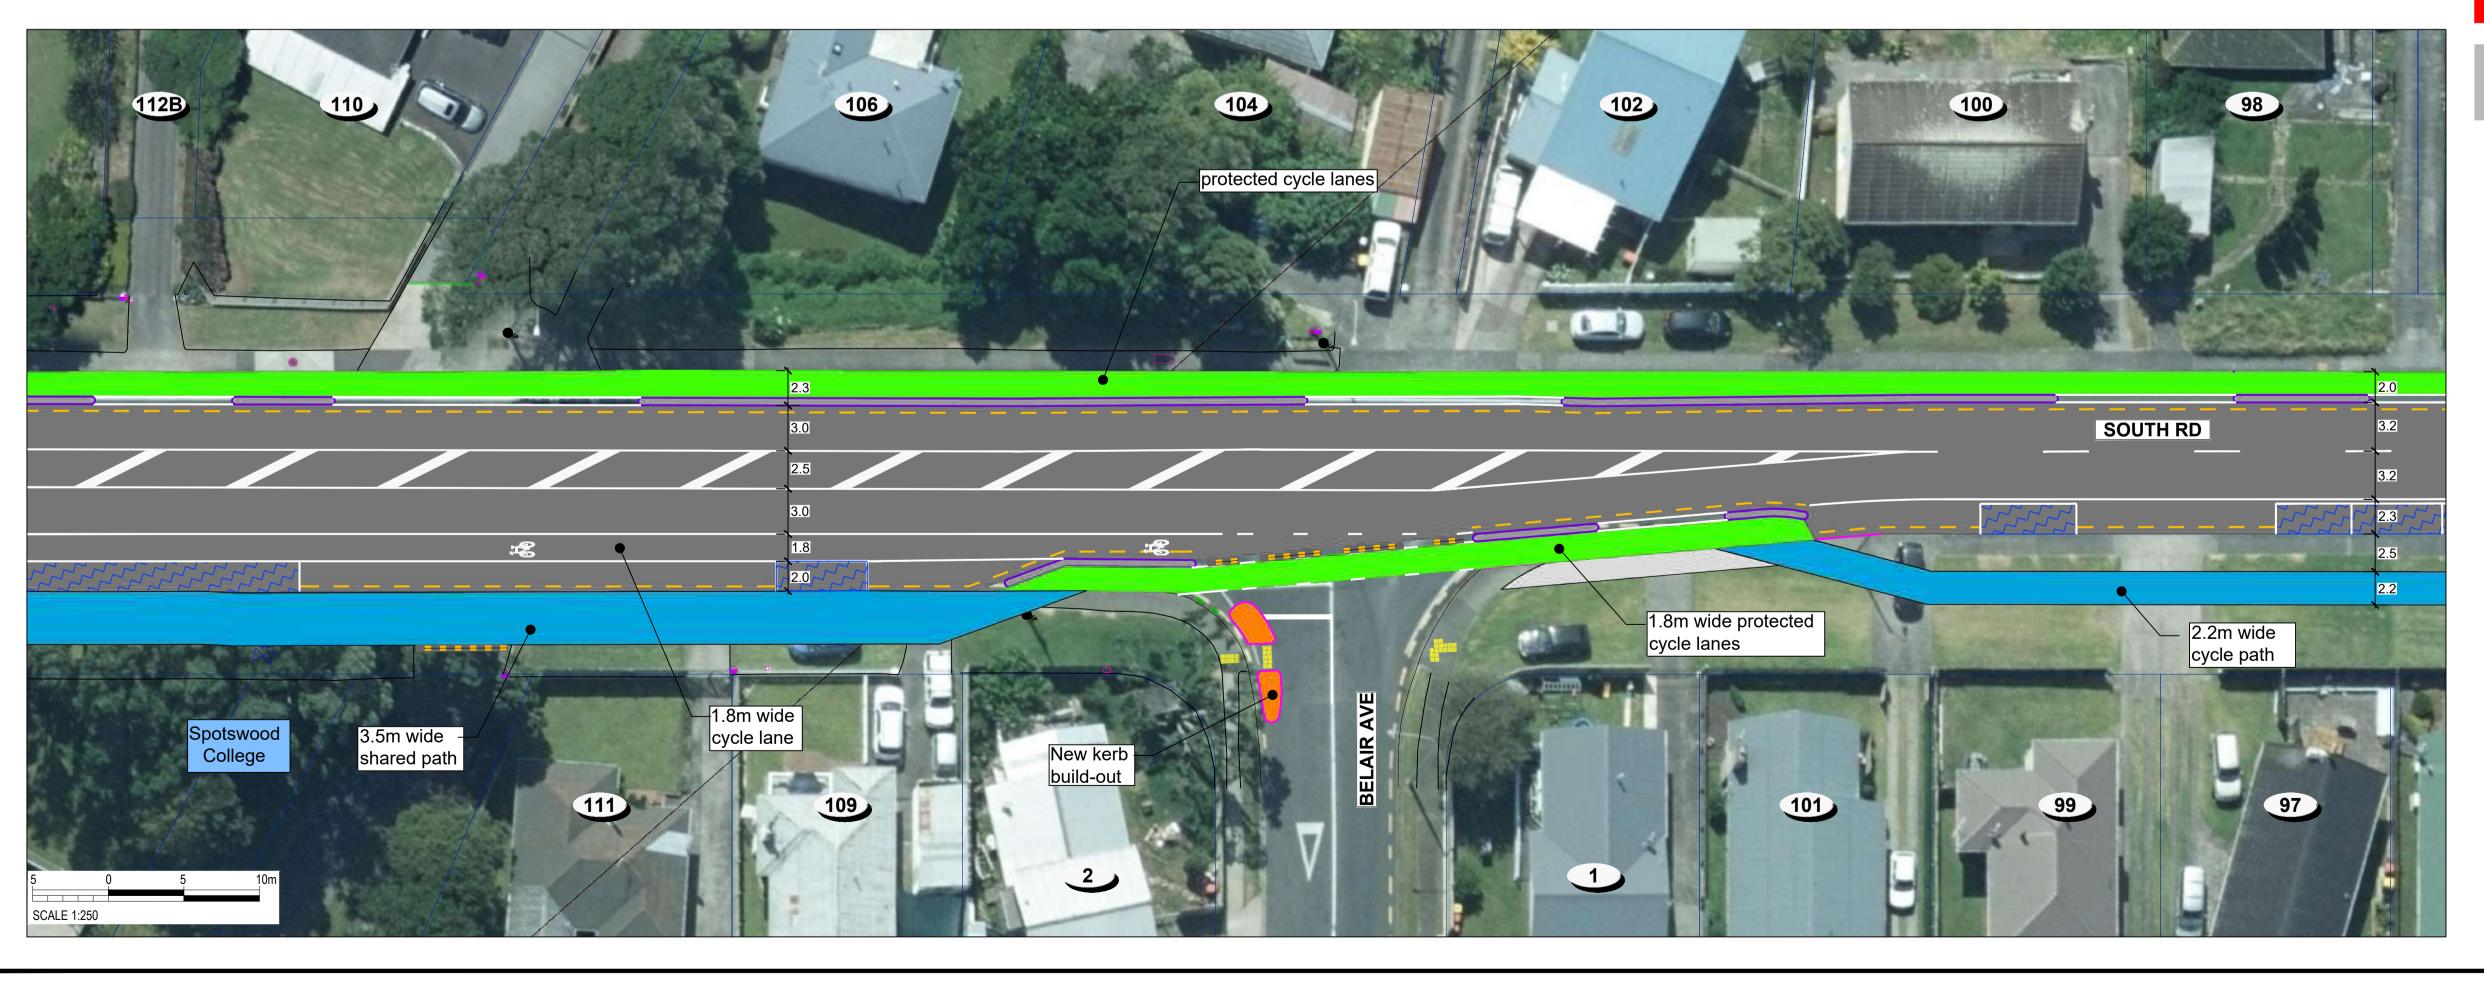

and may not reflect their actual colours.

THIS IS NOT A FINALISED DRAWING SET

**CONSULTATION DRAWING** 

**SCALE:** 1:500 @ A3 (1:250 @ A1)

ORIGINAL DRAWING
IN COLOUR

**NOT FOR CONSTRUCTION** 

South Road/Devon Street West (SH45)

SCALE: 1:500 @ A3 (1:250 @ A1)

South Road/Devon Street West (SH45)

**SCALE:** 1:500 @ A3 (1:250 @ A1)

South Road/Devon Street West (SH45)

Page 03

Transport Choices | Climate Emergency Response Fund Programme

**SCALE:** 1:500 @ A3 (1:250 @ A1)

ORIGINAL DRAWING
IN COLOUR

**NOT FOR CONSTRUCTION** 

South Road/Devon Street West (SH45)

and may not reflect their actual colours.

**SCALE:** 1:500 @ A3 (1:250 @ A1)

South Road/Devon Street West (SH45)

> SCALE: 1:500 @ A3 (1:250 @ A1)

South Road/Devon Street West (SH45)

SCALE: 1:500 @ A3 (1:250 @ A1)

IN COLOUR

**NOT FOR CONSTRUCTION** 

South Road/Devon Street West (SH45)

> SCALE: 1:500 @ A3 (1:250 @ A1)

ORIGINAL DRAWING IN COLOUR **NOT FOR CONSTRUCTION** 

South Road/Devon Street West (SH45)

Page 08

Transport Choices | Climate Emergency Response Fund Programme

SCALE: 1:500 @ A3 (1:250 @ A1)

South Road/Devon Street West (SH45)

SCALE: 1:500 @ A3 (1:250 @ A1)

South Road/Devon Street West (SH45)

**CONSULTATION DRAWING** 

SCALE: 1:500 @ A3 (1:250 @ A1)

**NOT FOR CONSTRUCTION** 

South Road/Devon Street West (SH45)

### **SCALE:** 1:500 @ A3 (1:250 @ A1)

South Road/Devon Street West (SH45)

**SCALE:** 1:500 @ A3 (1:250 @ A1)

South Road/Devon Street West (SH45)

and may not reflect their actual colours.

**SCALE:** 1:500 @ A3 (1:250 @ A1)

South Road/Devon Street West (SH45)

SCALE: 1:500 @ A3 (1:250 @ A1)

South Road/Devon Street West (SH45)

SCALE: 1:500 @ A3 (1:250 @ A1)

South Road/Devon Street West (SH45)