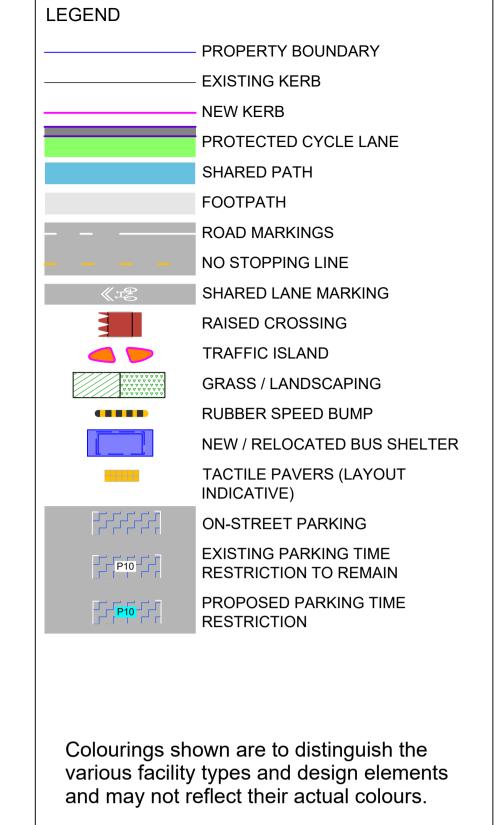

### **SCALE:** 1:500 @ A3 (1:250 @ A1)

South Road/Devon Street West (SH45)

**SCALE:** 1:500 @ A3 (1:250 @ A1)

South Road/Devon Street West (SH45)

and may not reflect their actual colours.

**SCALE:** 1:500 @ A3 (1:250 @ A1)