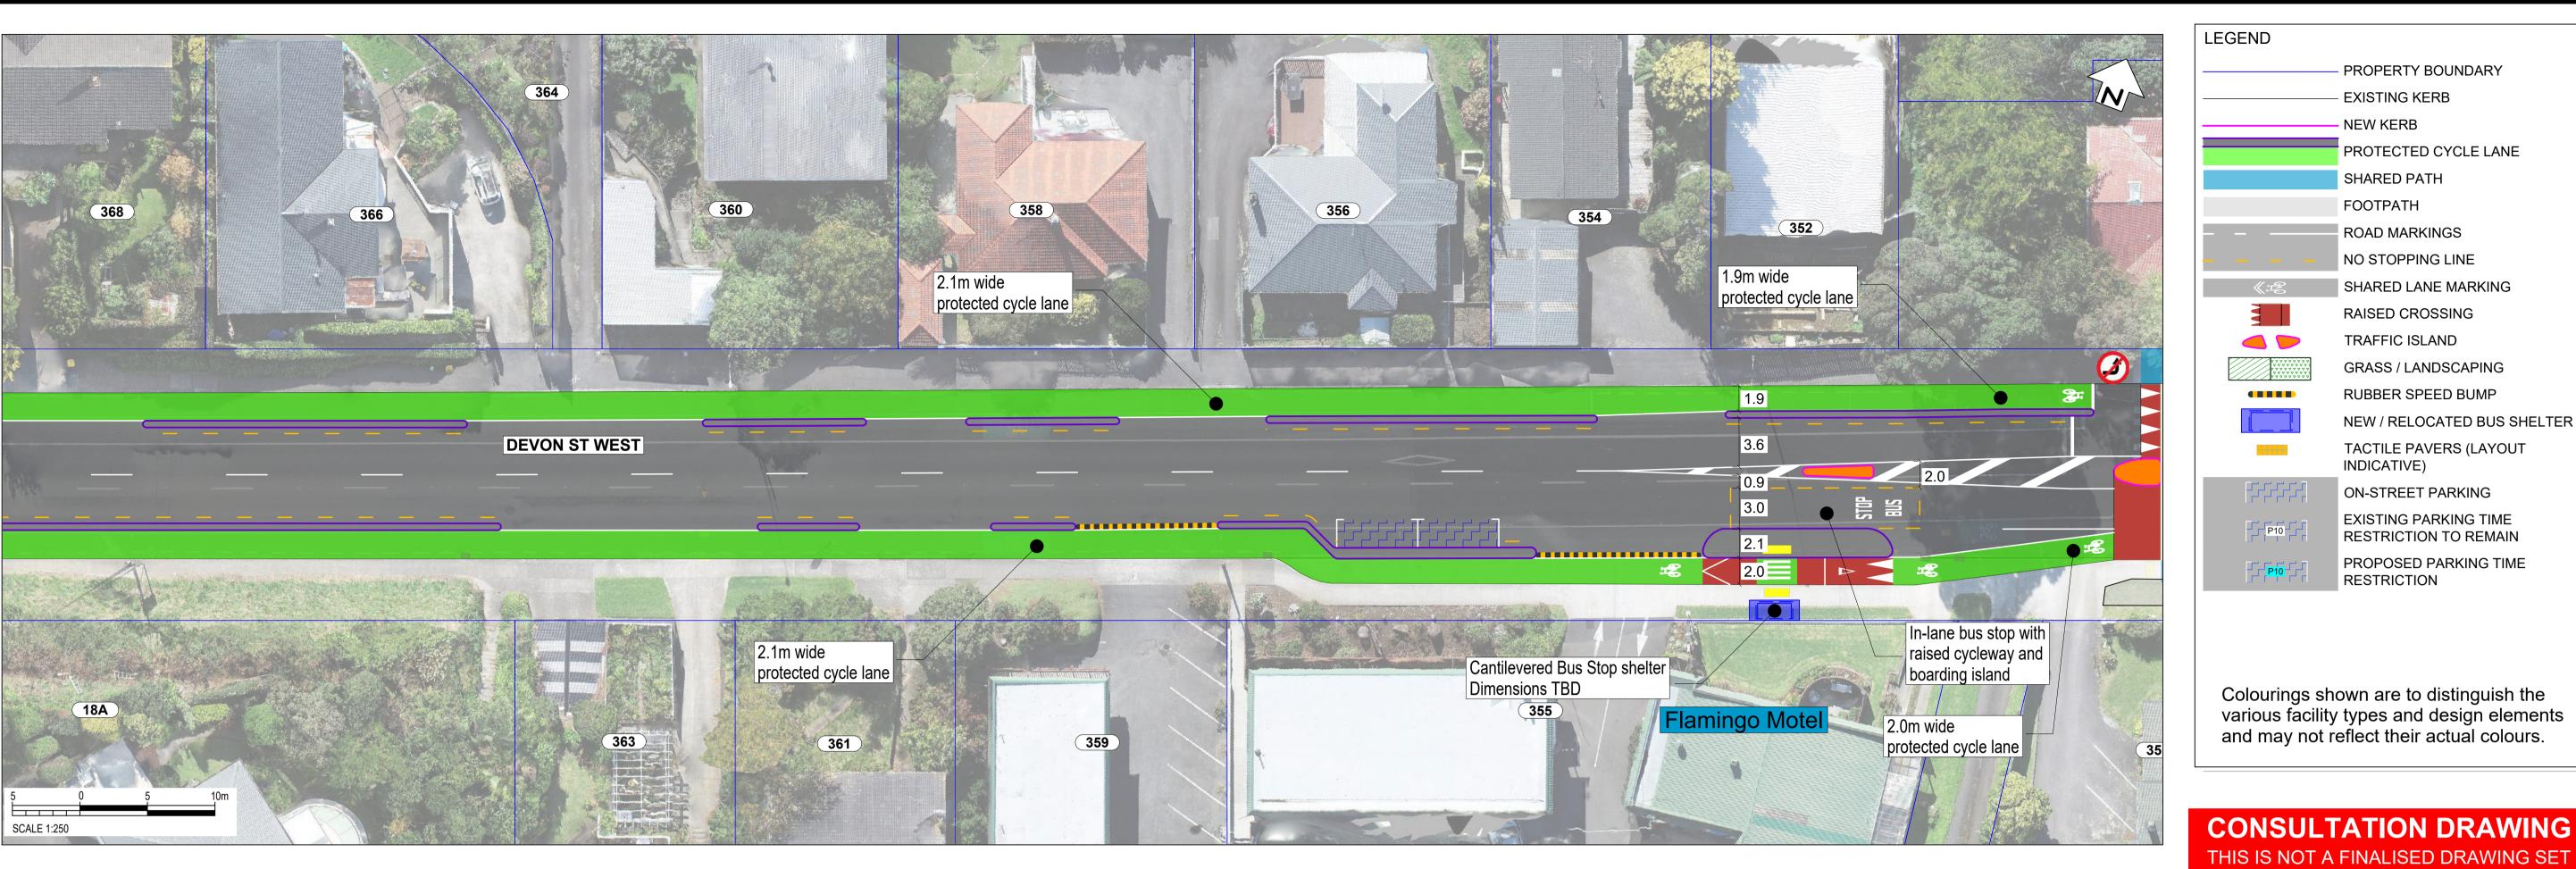

> SCALE: 1:500 @ A3 (1:250 @ A1)

South Road/Devon Street West (SH45)

SCALE: 1:500 @ A3 (1:250 @ A1)

IN COLOUR

**NOT FOR CONSTRUCTION** 

South Road/Devon Street West (SH45)

> SCALE: 1:500 @ A3 (1:250 @ A1)

ORIGINAL DRAWING IN COLOUR **NOT FOR CONSTRUCTION** 

South Road/Devon Street West (SH45)

Page 08

Transport Choices | Climate Emergency Response Fund Programme

SCALE: 1:500 @ A3 (1:250 @ A1)

South Road/Devon Street West (SH45)

SCALE: 1:500 @ A3 (1:250 @ A1)

South Road/Devon Street West (SH45)

**CONSULTATION DRAWING** 

SCALE: 1:500 @ A3 (1:250 @ A1)

**NOT FOR CONSTRUCTION** 

South Road/Devon Street West (SH45)