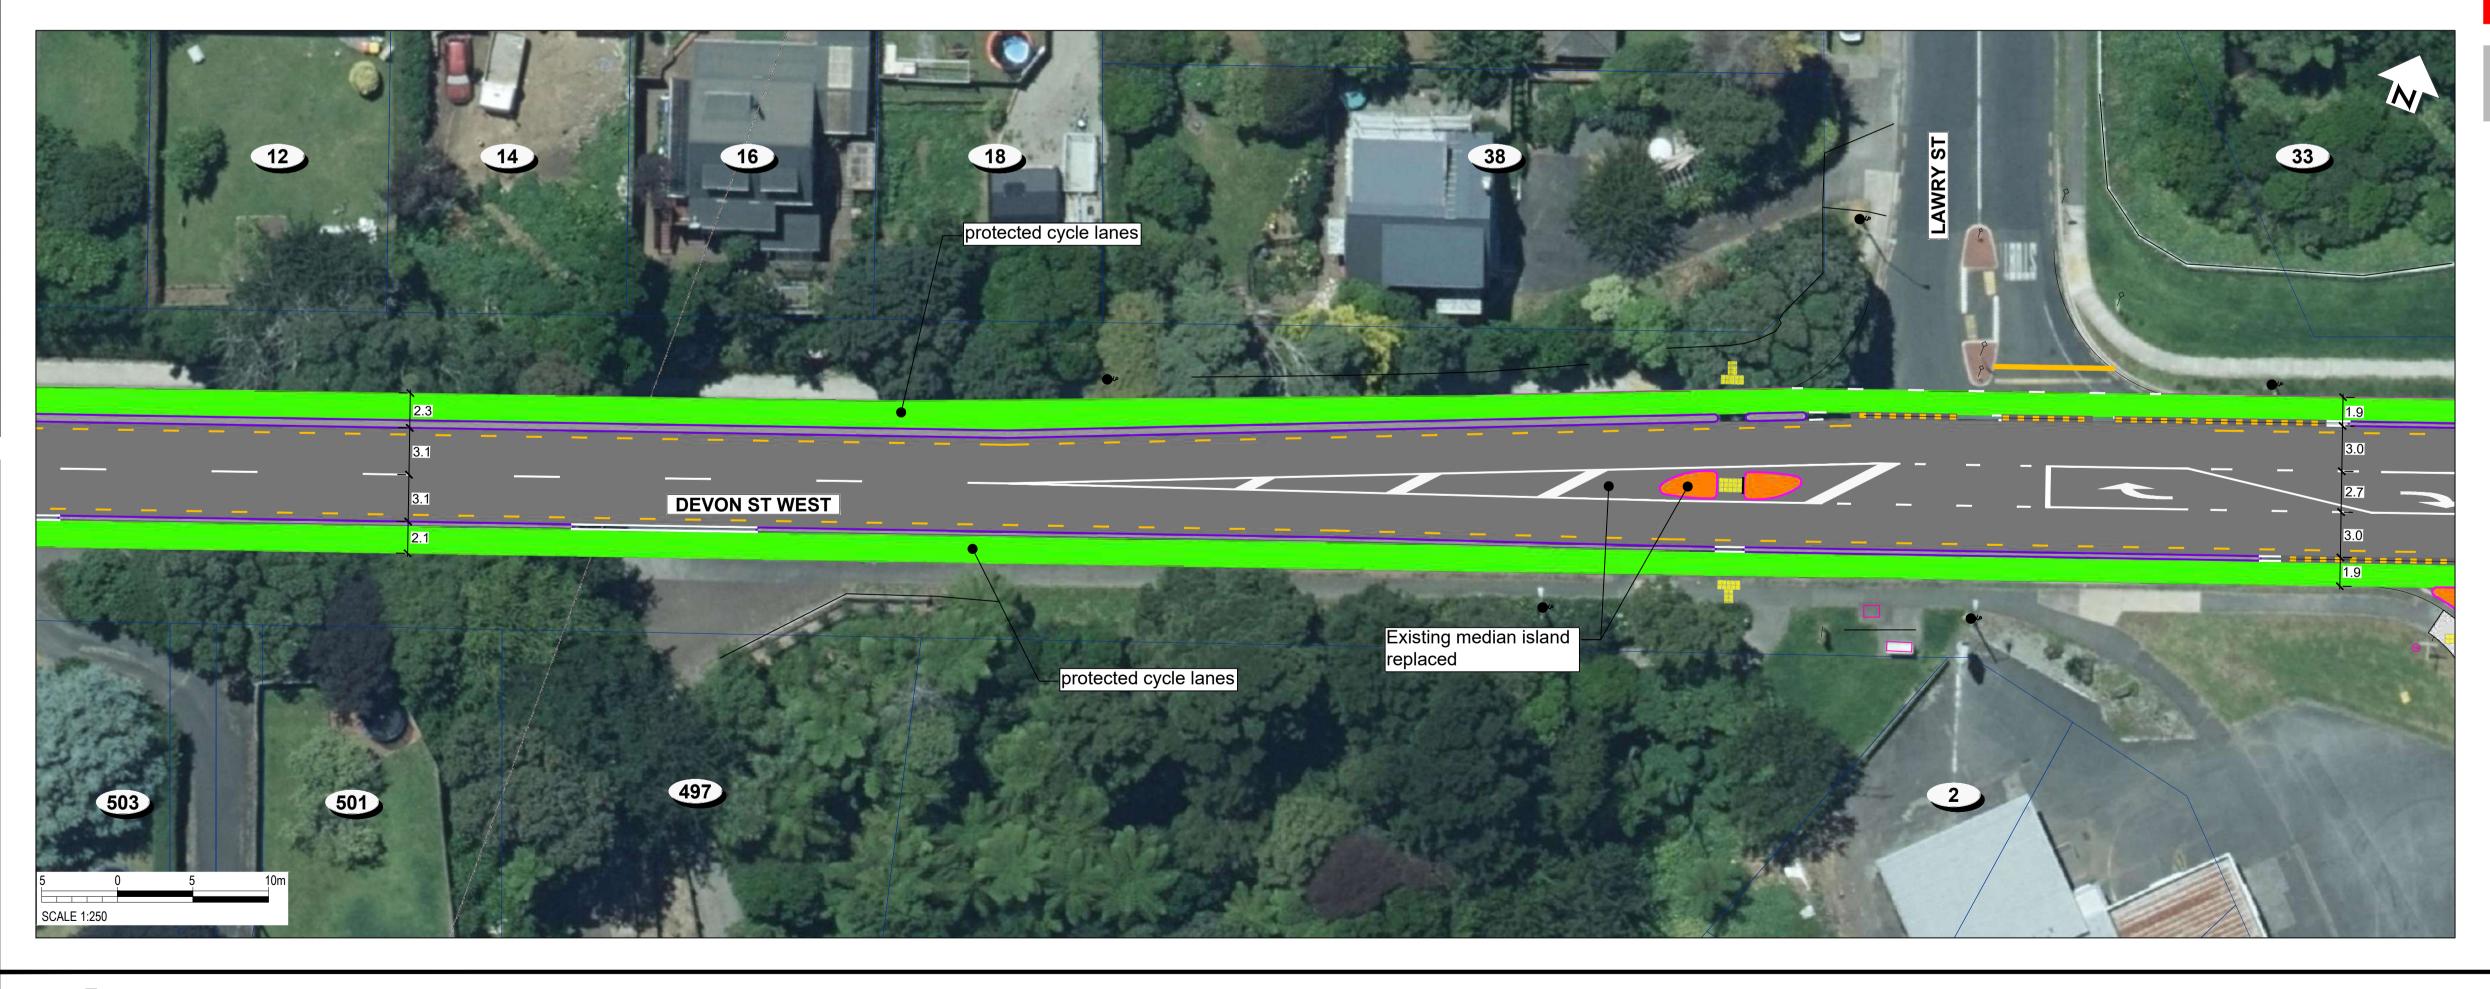

**SCALE:** 1:500 @ A3 (1:250 @ A1)

ORIGINAL DRAWING
IN COLOUR

**NOT FOR CONSTRUCTION** 

South Road/Devon Street West (SH45)

and may not reflect their actual colours.

**SCALE:** 1:500 @ A3 (1:250 @ A1)

South Road/Devon Street West (SH45)

> SCALE: 1:500 @ A3 (1:250 @ A1)

South Road/Devon Street West (SH45)

SCALE: 1:500 @ A3 (1:250 @ A1)

IN COLOUR

**NOT FOR CONSTRUCTION** 

South Road/Devon Street West (SH45)

> SCALE: 1:500 @ A3 (1:250 @ A1)

ORIGINAL DRAWING IN COLOUR **NOT FOR CONSTRUCTION** 