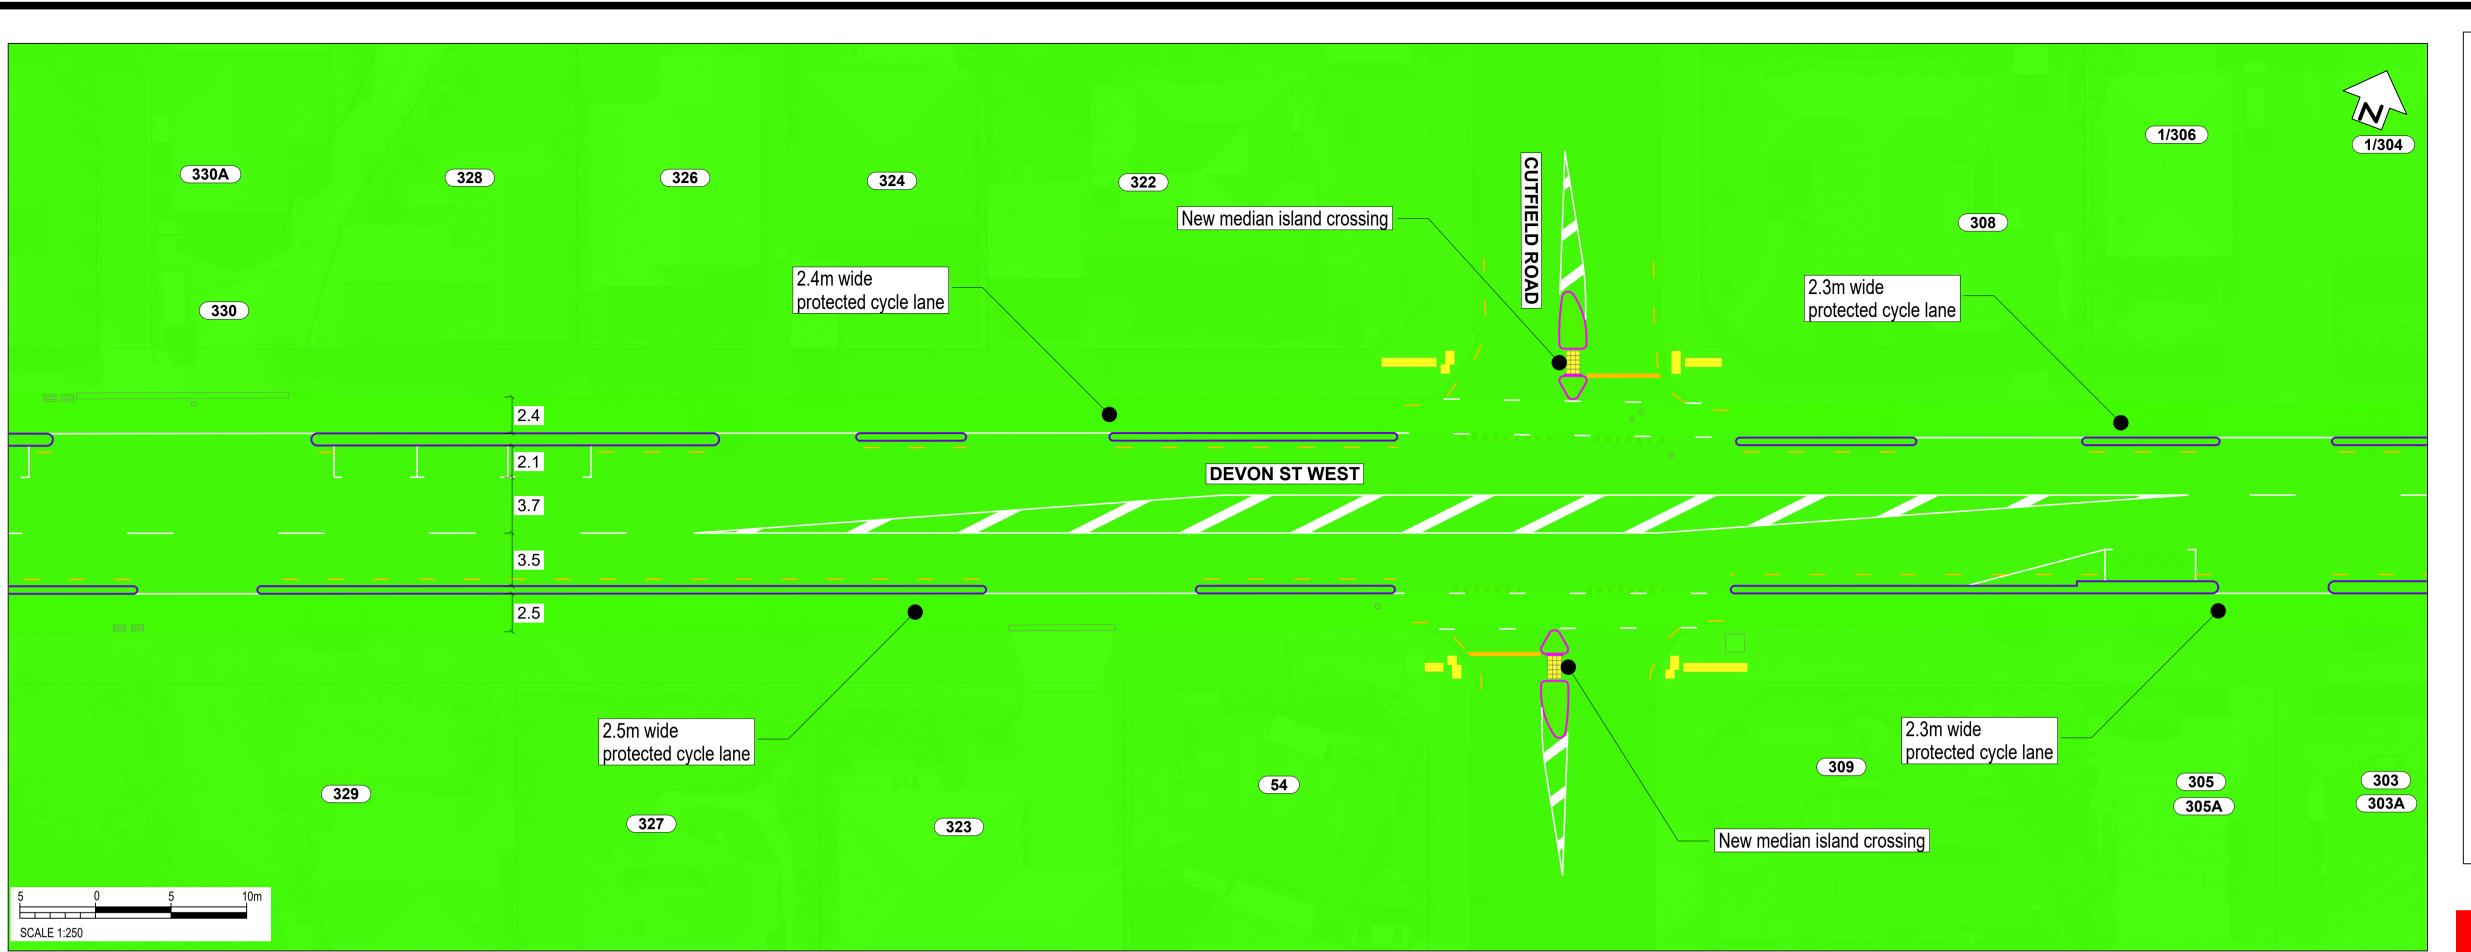

SCALE: 1:500 @ A3 (1:250 @ A1)

South Road/Devon Street West (SH45)

**SCALE:** 1:500 @ A3 (1:250 @ A1)

South Road/Devon Street West (SH45)

Page 03

Transport Choices | Climate Emergency Response Fund Programme

**SCALE:** 1:500 @ A3 (1:250 @ A1)

ORIGINAL DRAWING
IN COLOUR

**NOT FOR CONSTRUCTION** 

South Road/Devon Street West (SH45)

and may not reflect their actual colours.

**SCALE:** 1:500 @ A3 (1:250 @ A1)

South Road/Devon Street West (SH45)