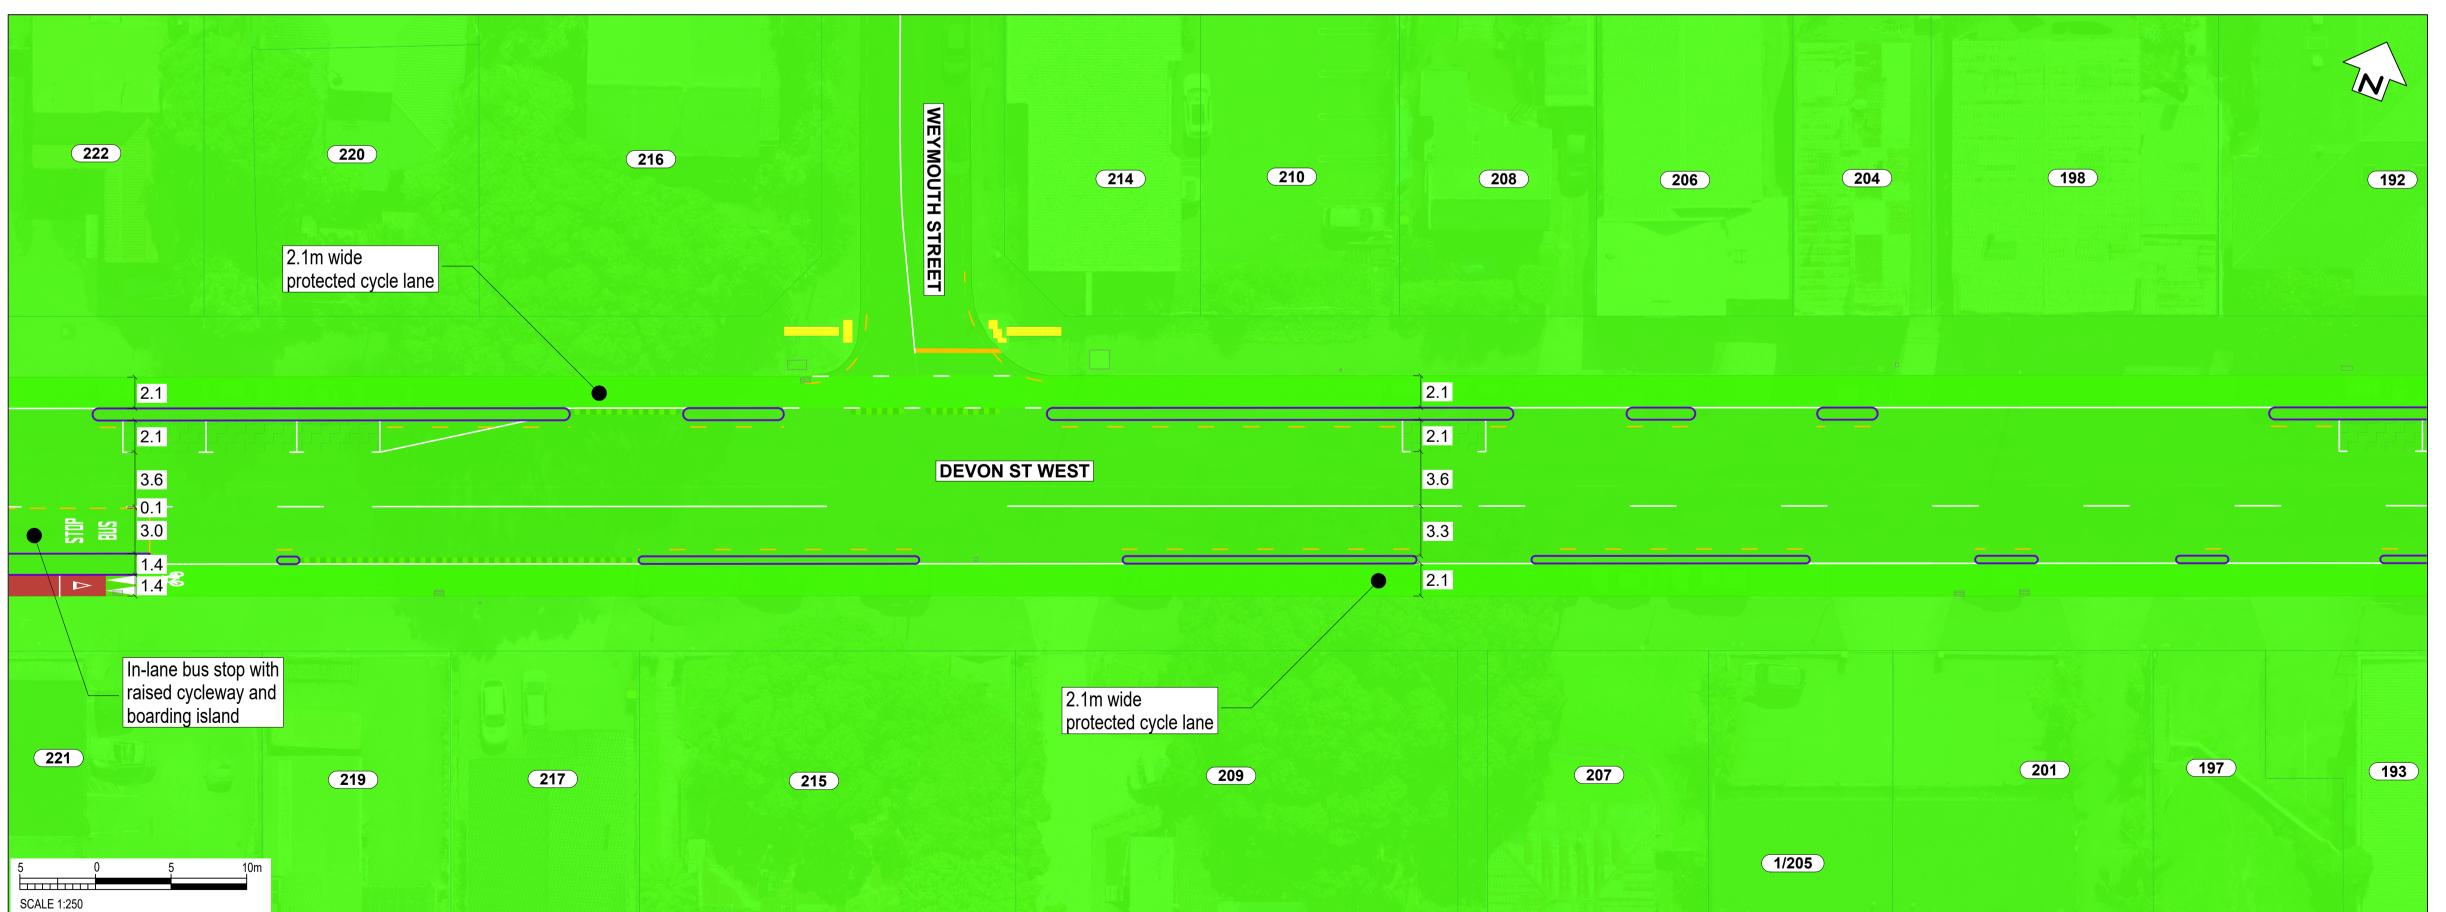

UR **NOT FOR CONSTRUCTION** 



South Road/Devon Street West (SH45)

Page 08





Transport Choices | Climate Emergency Response Fund Programme





SCALE: 1:500 @ A3 (1:250 @ A1)







South Road/Devon Street West (SH45)









SCALE: 1:500 @ A3 (1:250 @ A1)







South Road/Devon Street West (SH45)













**CONSULTATION DRAWING** 

SCALE: 1:500 @ A3 (1:250 @ A1)





**NOT FOR CONSTRUCTION** 



South Road/Devon Street West (SH45)











### **SCALE:** 1:500 @ A3 (1:250 @ A1)







South Road/Devon Street West (SH45)











**SCALE:** 1:500 @ A3 (1:250 @ A1)







South Road/Devon Street West (SH45)







and may not reflect their actual colours.

**SCALE:** 1:500 @ A3 (1:250 @ A1)







South Road/Devon Street West (SH45)











SCALE: 1:500 @ A3 (1:250 @ A1)







South Road/Devon Street West (SH45)









SCALE: 1:500 @ A3 (1:250 @ A1)







South Road/Devon Street West (SH45)