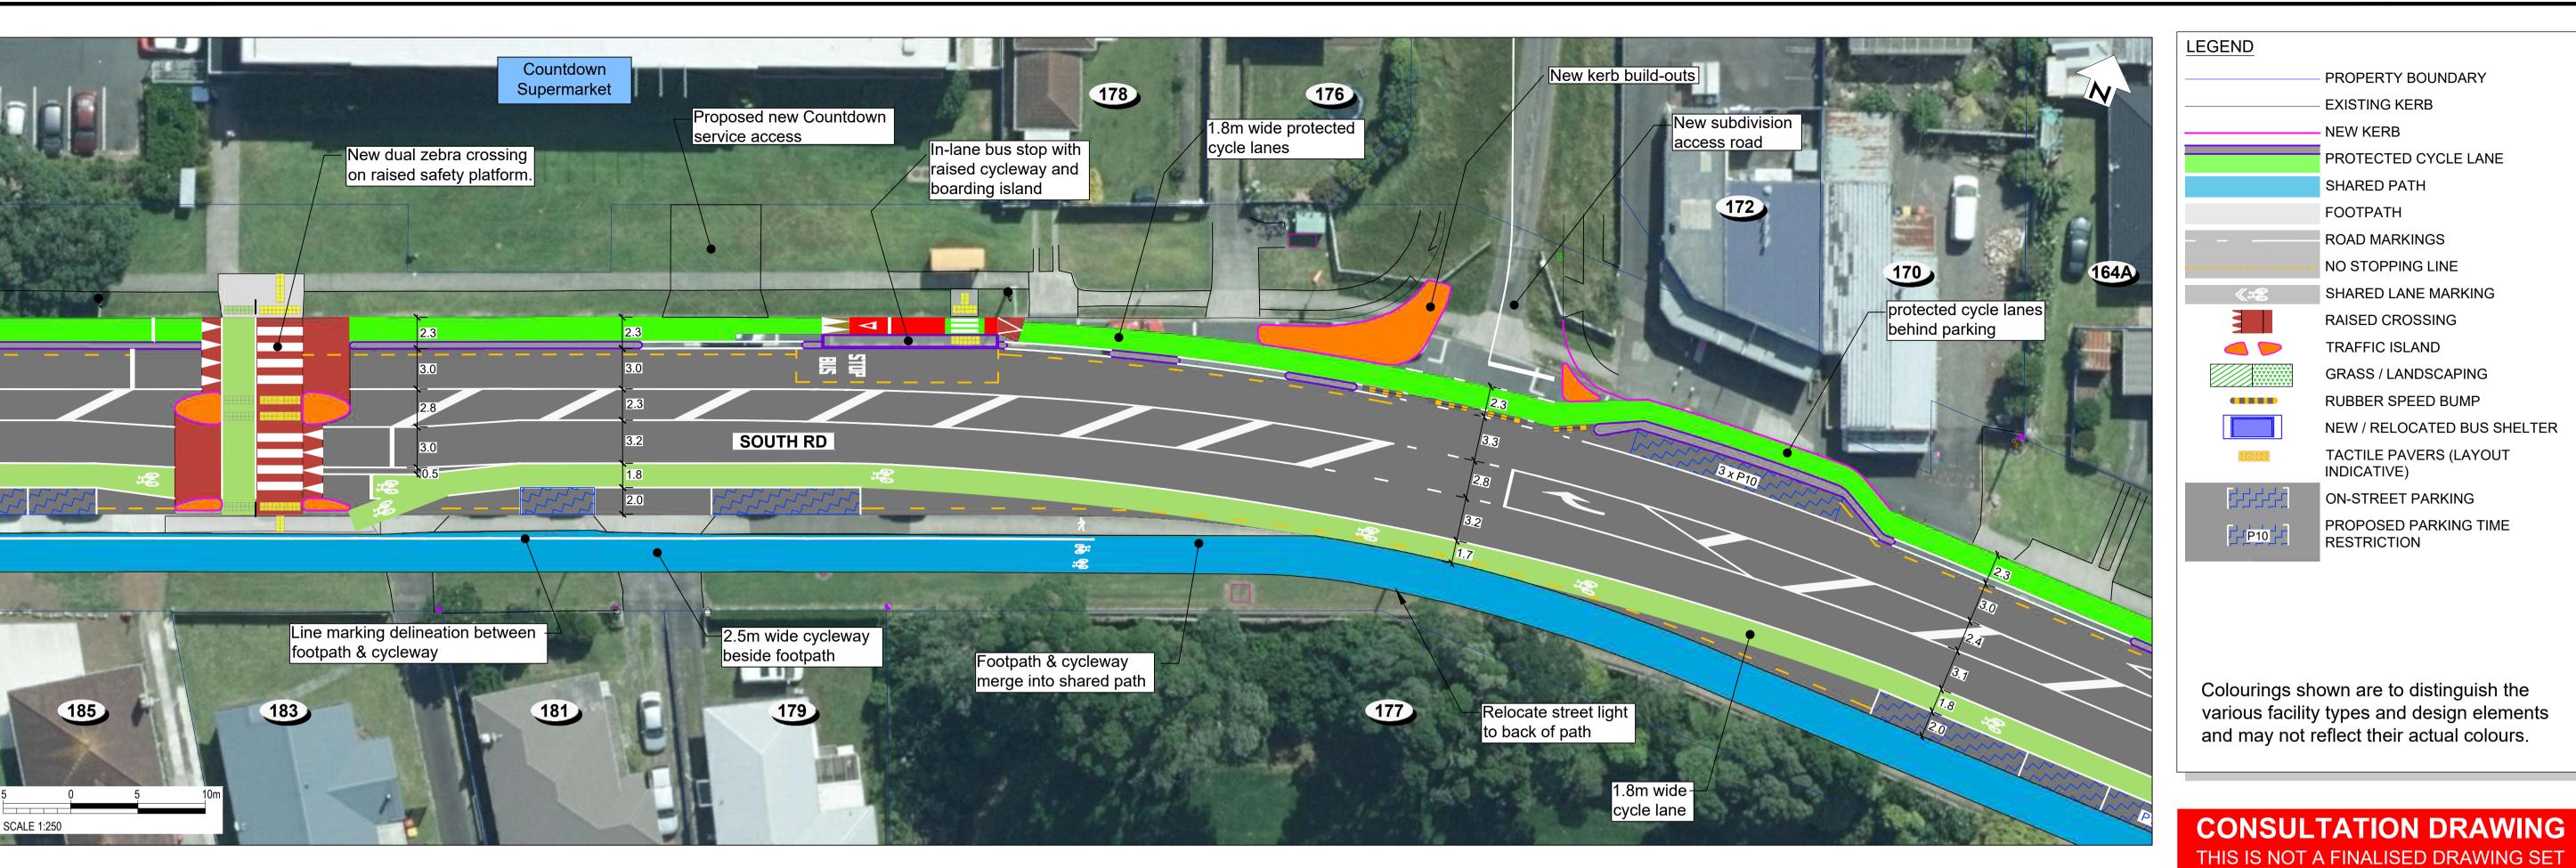

> SCALE: 1:500 @ A3 (1:250 @ A1)

South Road/Devon Street West (SH45)

SCALE: 1:500 @ A3 (1:250 @ A1)

IN COLOUR

**NOT FOR CONSTRUCTION** 

South Road/Devon Street West (SH45)

> SCALE: 1:500 @ A3 (1:250 @ A1)

ORIGINAL DRAWING IN COLOUR **NOT FOR CONSTRUCTION** 

South Road/Devon Street West (SH45)

Page 08

Transport Choices | Climate Emergency Response Fund Programme

SCALE: 1:500 @ A3 (1:250 @ A1)

South Road/Devon Street West (SH45)

SCALE: 1:500 @ A3 (1:250 @ A1)

South Road/Devon Street West (SH45)