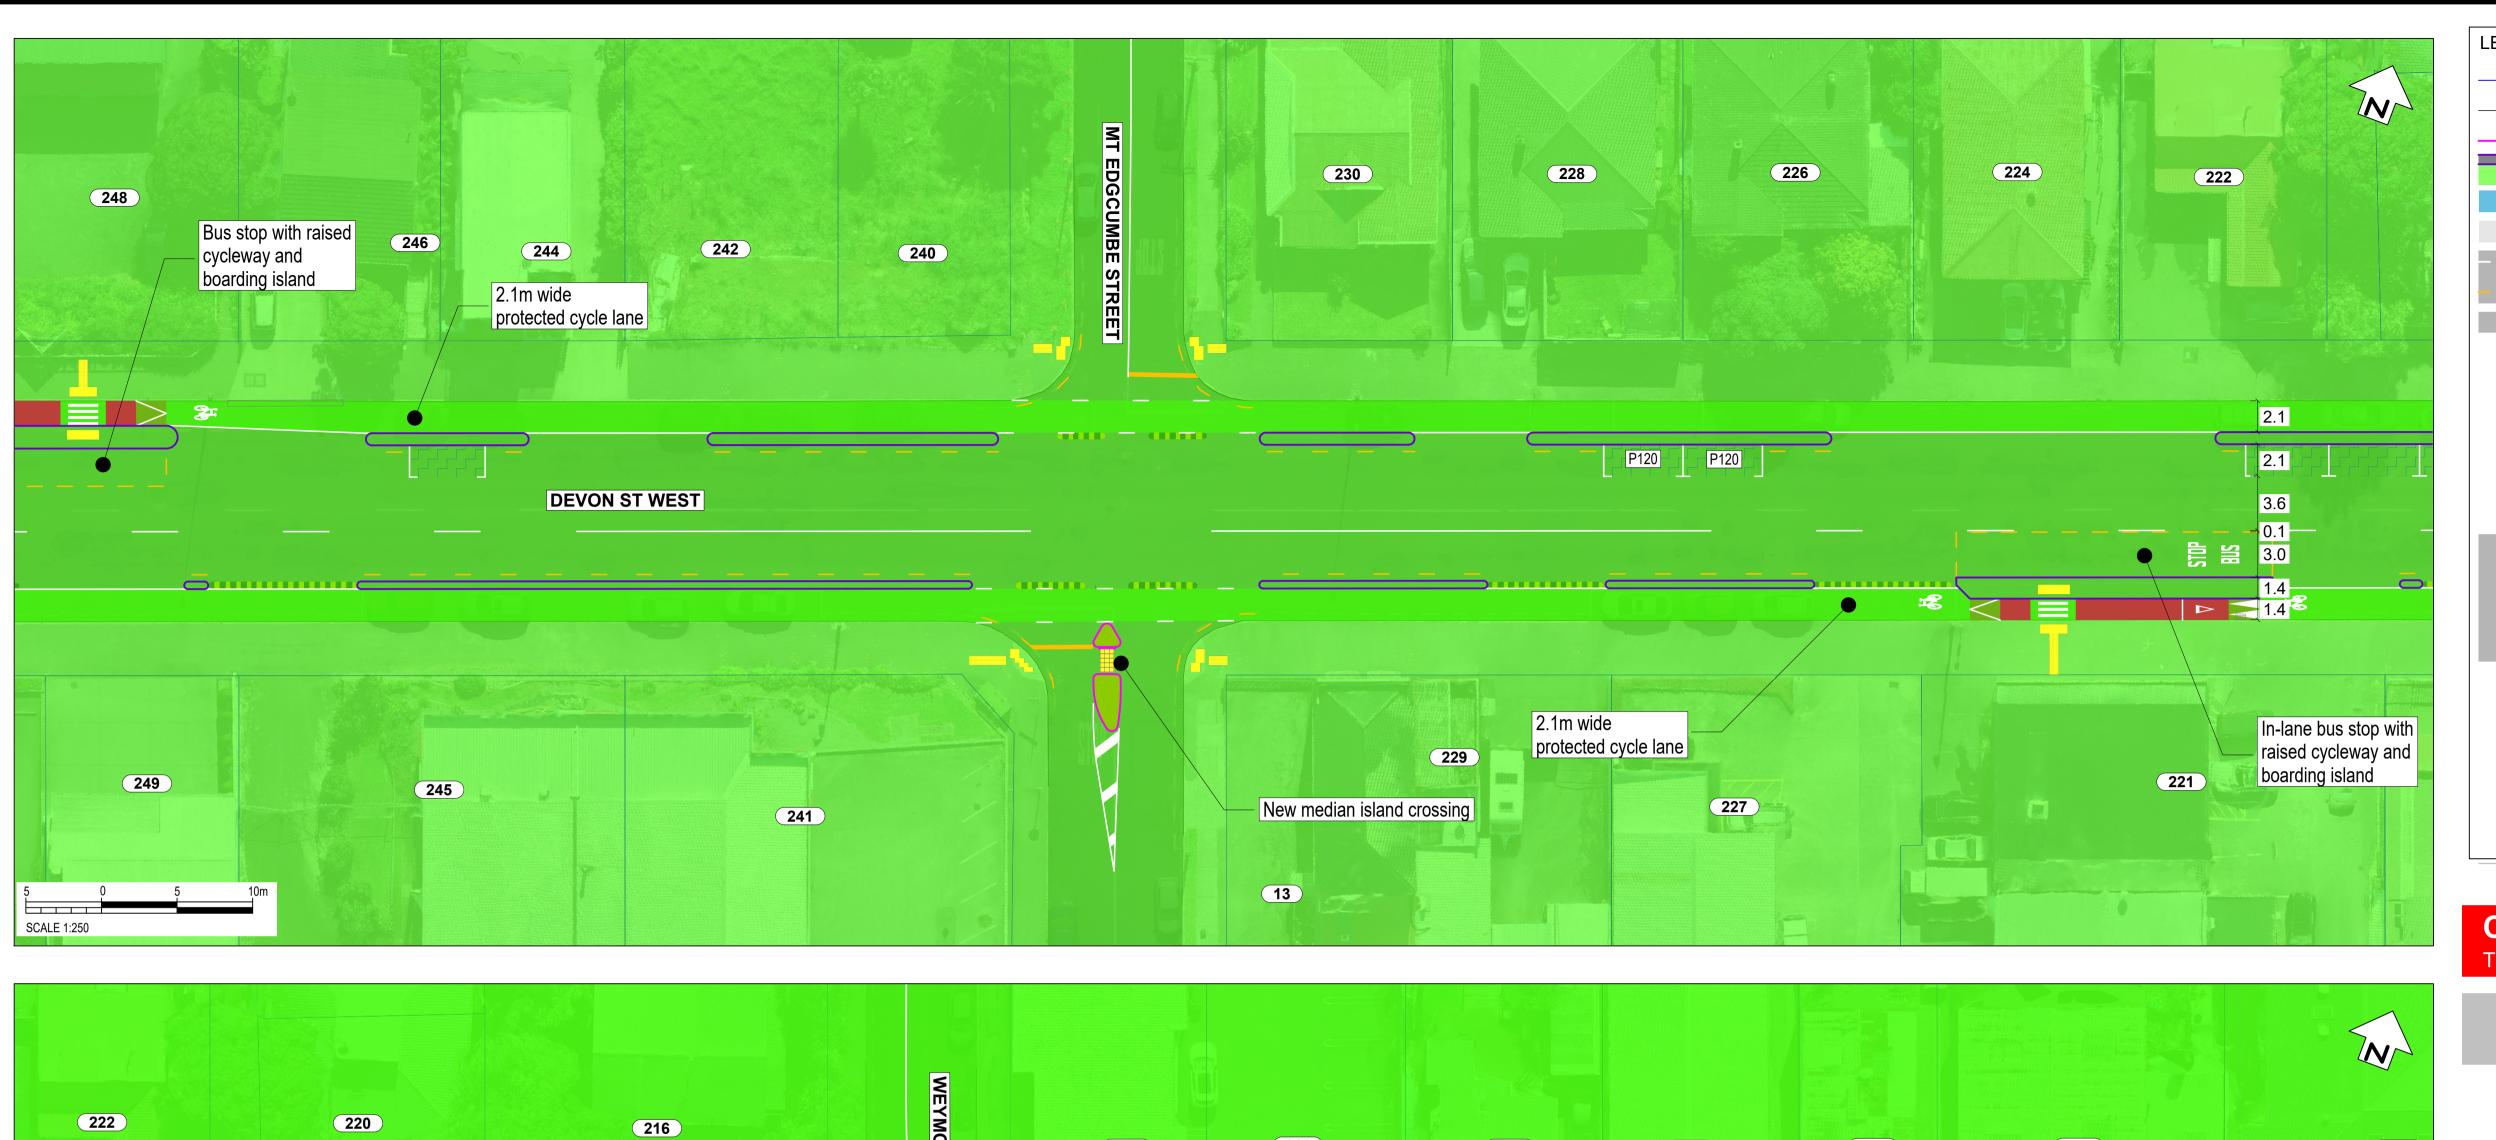

50 @ A1)



ORIGINAL DRAWING IN COLOUR **NOT FOR CONSTRUCTION** 



South Road/Devon Street West (SH45)

Page 08





Transport Choices | Climate Emergency Response Fund Programme





SCALE: 1:500 @ A3 (1:250 @ A1)







South Road/Devon Street West (SH45)









SCALE: 1:500 @ A3 (1:250 @ A1)







South Road/Devon Street West (SH45)













**CONSULTATION DRAWING** 

SCALE: 1:500 @ A3 (1:250 @ A1)





**NOT FOR CONSTRUCTION** 



South Road/Devon Street West (SH45)











### **SCALE:** 1:500 @ A3 (1:250 @ A1)







South Road/Devon Street West (SH45)











**SCALE:** 1:500 @ A3 (1:250 @ A1)







South Road/Devon Street West (SH45)







and may not reflect their actual colours.

**SCALE:** 1:500 @ A3 (1:250 @ A1)







South Road/Devon Street West (SH45)











SCALE: 1:500 @ A3 (1:250 @ A1)







South Road/Devon Street West (SH45)









SCALE: 1:500 @ A3 (1:250 @ A1)







South Road/Devon Street West (SH45)