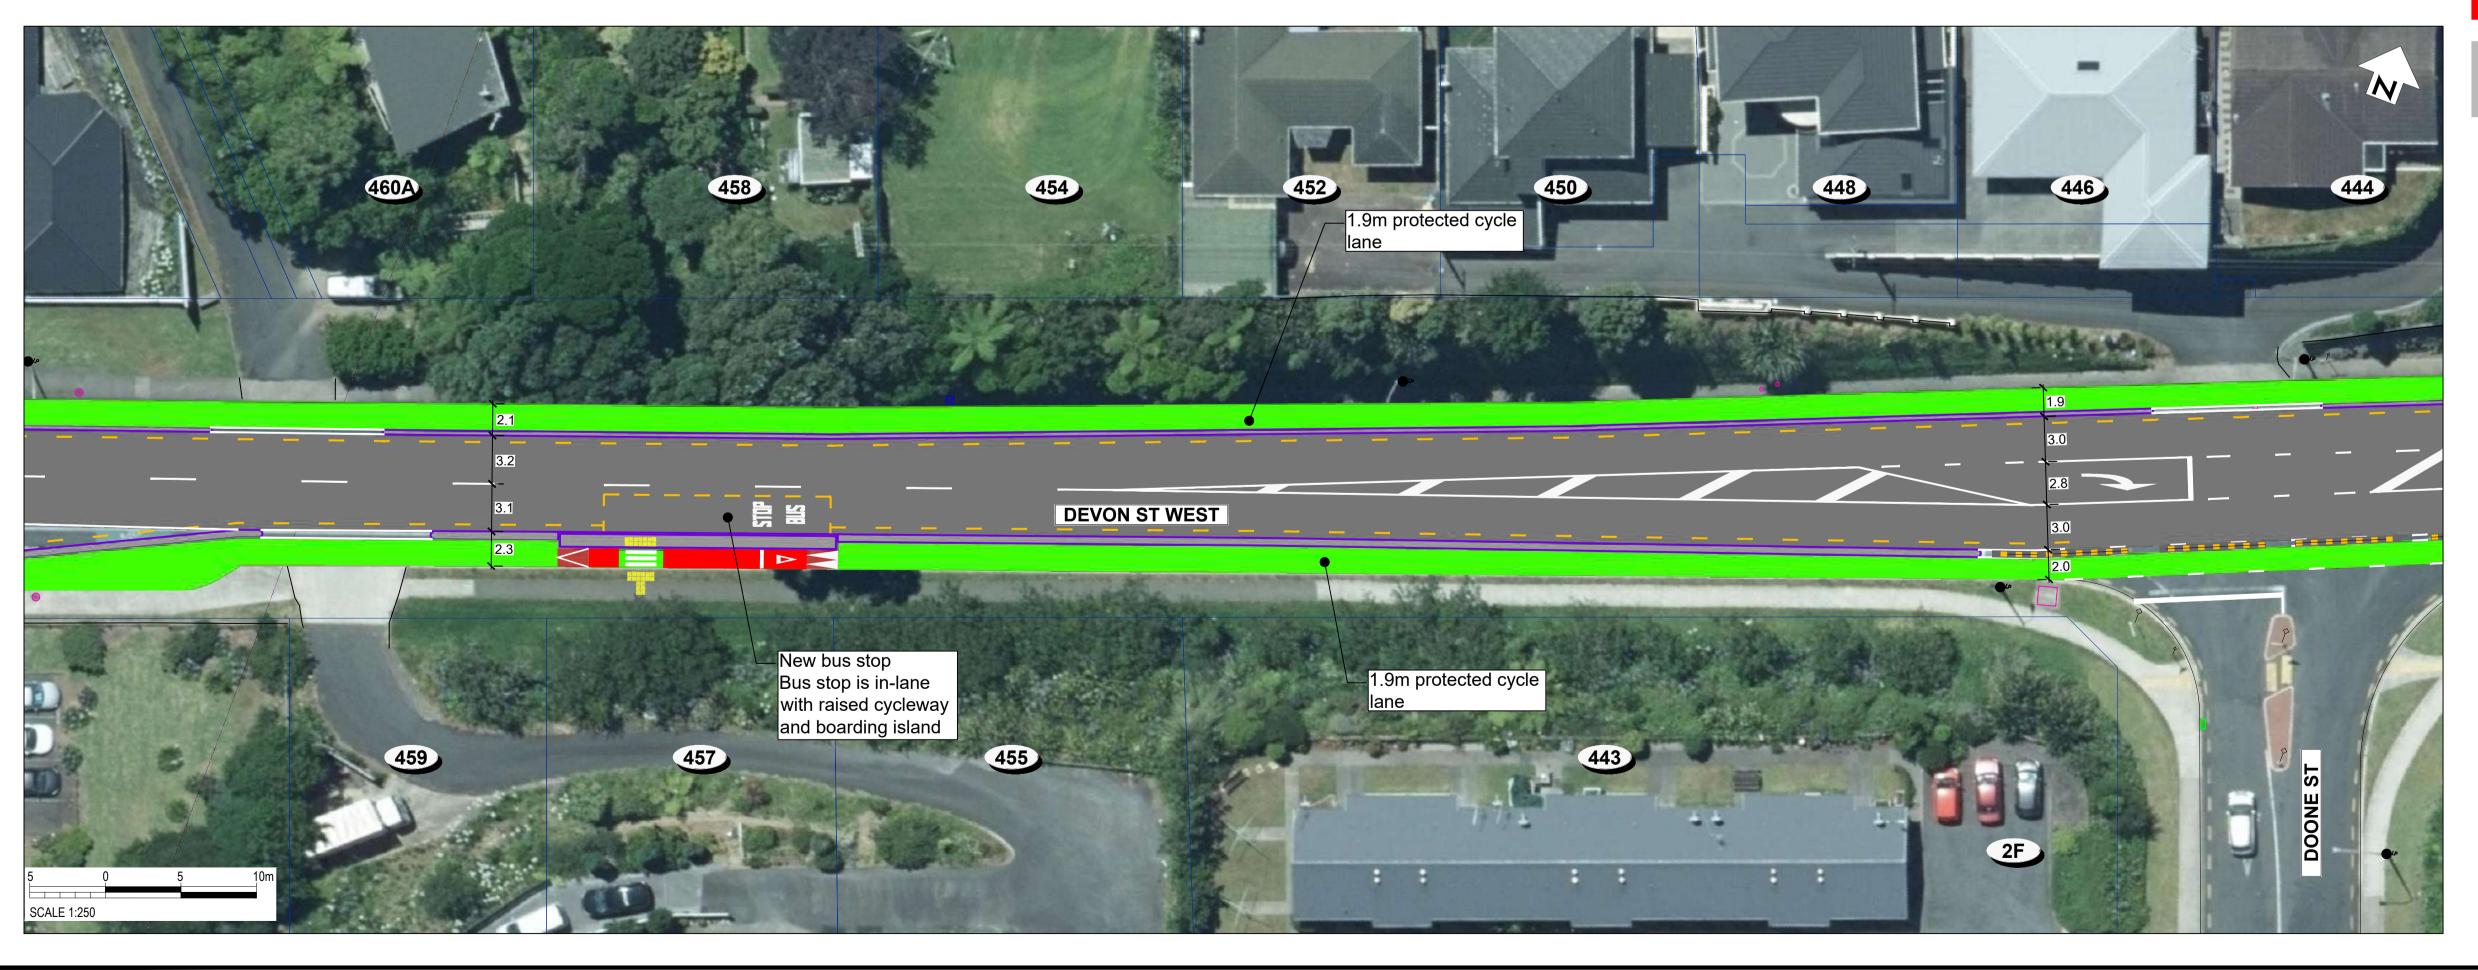

South Road/Devon Street West (SH45)

Page 08

Transport Choices | Climate Emergency Response Fund Programme

SCALE: 1:500 @ A3 (1:250 @ A1)

South Road/Devon Street West (SH45)

SCALE: 1:500 @ A3 (1:250 @ A1)

South Road/Devon Street West (SH45)

**CONSULTATION DRAWING** 

SCALE: 1:500 @ A3 (1:250 @ A1)

**NOT FOR CONSTRUCTION** 

South Road/Devon Street West (SH45)