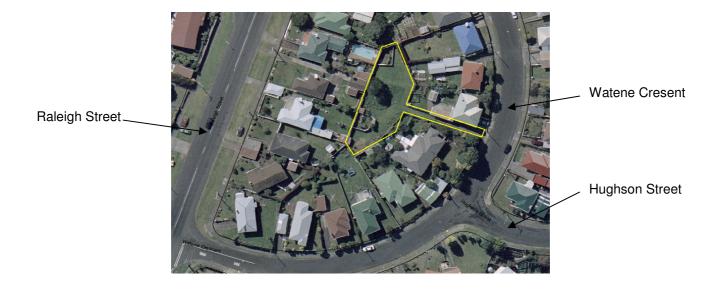

#### Description

Location: Legal description: Size: Reserve status: Watene Crescent, Waitara Lot 7 DP 8133 0.09 ha Not subject to the Reserves Act

#### **Physical description**

This reserve an irregular shaped, predominantly flat with a long narrow entrance off Watene Cres.

#### Uses and activities

Lack of improvements along with the reserve's size, shape, and narrow entranceway make this reserve unattractive to families as options for use are limited. With some development the reserve has the potential to be used for children's play.

The council is aware of encroachment by neighbouring residents into this reserve, as well as ongoing unauthorised dumping of rubbish.