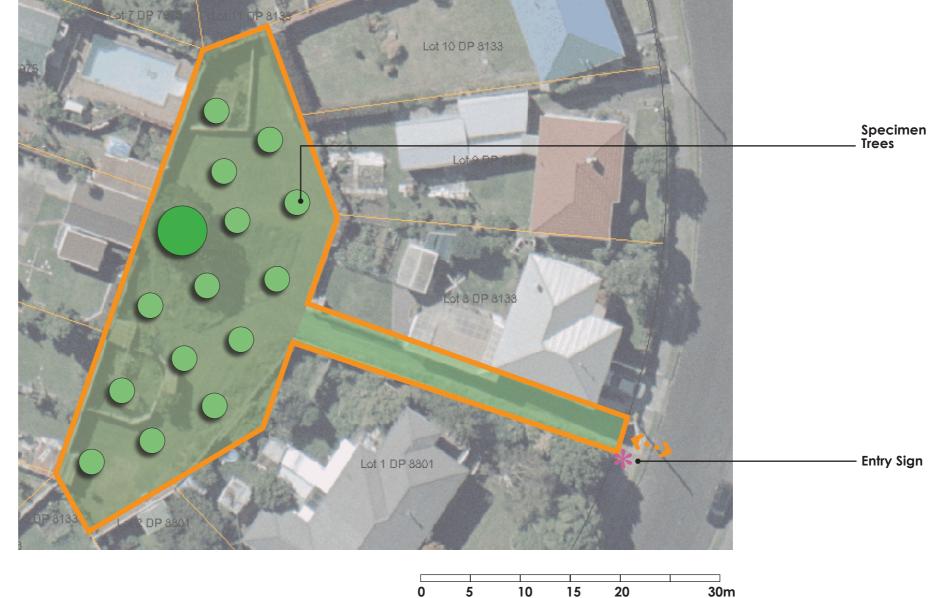

#### **Physical description**

This reserve an irregular shaped, predominantly flat with a long narrow entrance off Watene Cres.

#### **Existing improvements**

There are no existing improvements on this reserve.

#### Uses and activities

Lack of improvements along with the reserve's size, shape, and narrow entranceway make this reserve unattractive to families as options for use are limited. With some development the reserve has the potential to be used for children's play.

#### Management objectives and specific policies

- This reserve has been identified for possible future disposal and will be considered against criteria which are developed as part of the open space strategy (currently under development).
- Council officers will work with reserve neighbours to address the issue of encroachments.
- Opportunities to licence or lease the park or part of will be considered on a case by case basis.
- Currently development options for this reserve are limited. The planting of specimen trees may enhance amenity value in the area.