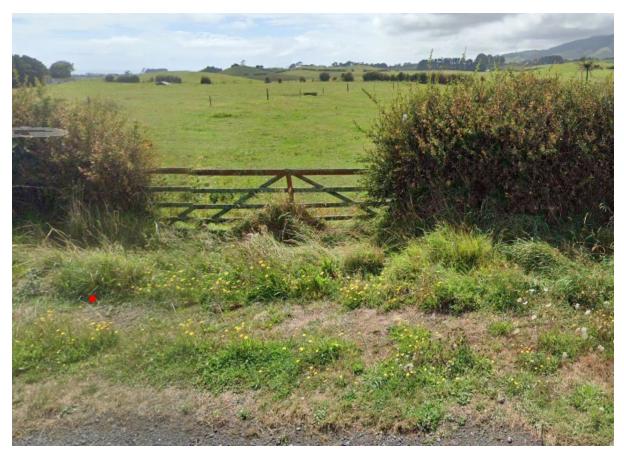

Access to Lot 3 will nominally be through the formed gateway shown in the image below. However, there may not be sufficient site distance for this to occur so it may be more practically located at the eastern extremity of the allotment thus increasing site distances and therefore safety. In either case this will remove the need for extensive earthworks as inferred by your query.