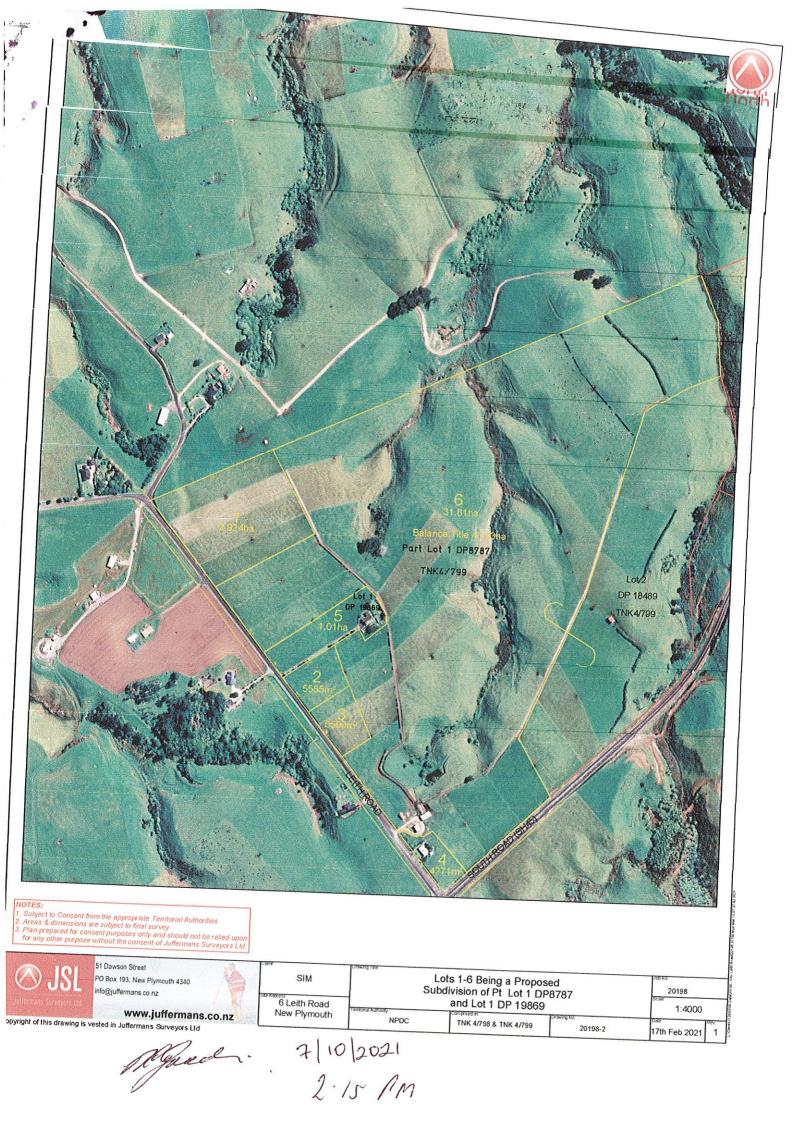

All adjacent landowners have discussed and reviewed the proposal with the applicant and provided their signed agreement. As the owners of No's 19, 43 and 94 Leith Road have provided their written approval, all effects on them may be disregarded and as such no assessment of effects on these people may be undertaken.

Copyright of this drawing is vested in Juffermans Surveyors Ltd

|                 |                                                                                                       |                                |                       |                           |                     |                                                                | ×          |
|-----------------|-------------------------------------------------------------------------------------------------------|--------------------------------|-----------------------|---------------------------|---------------------|----------------------------------------------------------------|------------|
|                 | Te Kaunihera-ā-Rohe o Ng<br>NEW PLYMOU<br>DISTRICT COUN<br>                                           | ICIL                           |                       | activ                     | ritten d<br>ity sub | DRM 8A<br>approval to an<br>ject to a resourc<br>t application | e          |
| Please read the | information on the back of this page                                                                  | before giving you              | r written approval in | respect of a resource     | consent appl        | lication.                                                      |            |
| 1. 4            | ffected person's detai                                                                                | 5                              |                       |                           |                     |                                                                |            |
| 1               | a. I am the                                                                                           | Property                       | owner C               | Occupier                  |                     |                                                                |            |
| 1               | b. Of the property at<br>(street address)                                                             | 19 Leith Road<br>Okato         |                       |                           |                     |                                                                |            |
| 1               | c. Full name                                                                                          | Lyndsay and I<br>First name(s) | Patricia GLACT        | PHANE.                    | McFetrid<br>Surname | e HILL                                                         |            |
| 1               | d. Electronic service<br>address                                                                      |                                | 510                   |                           |                     |                                                                |            |
| 1               | e. Telephone                                                                                          | Mobile                         |                       | (06) 752 4219<br>Landline |                     |                                                                |            |
| 1               | <li>f. Postal address or<br/>alternative method of<br/>service under Section<br/>352 of RMA 1991</li> | 19 Leith Road                  | , RD4, New Plym       | outh 4374                 |                     |                                                                |            |
| 1               | g. I have the authority to sig                                                                        | n on behalf of a               | ll other owner/oco    | cupiers of the prop       | erty                | 🔿 Yes 🔿 No                                                     |            |
| 2 7             | locource concent appli                                                                                | ration dota                    | de calendaria         |                           |                     |                                                                |            |
| 2. F            | lesource consent appli                                                                                | .ation deta                    |                       |                           |                     |                                                                |            |
| 2               | a. Applicant's name                                                                                   | Bruce, Margar                  | et and Robert         |                           | Sim                 |                                                                |            |
|                 |                                                                                                       | First name(s)                  |                       |                           | Surname             | 97                                                             |            |
| 2               | b. Site address                                                                                       | 6 and 42 Leith                 | Road, Okato           |                           |                     |                                                                |            |
| 2               | c. Description of proposal                                                                            |                                |                       |                           |                     |                                                                |            |
|                 | Lots 1, 2, 3, 4 and 6 being<br>of Lot 1 DP 19869                                                      | a proposed Sub                 | odivision of Part L   | ot 1 DP 8787 and 1.       | Lot 5 a prop        | posed boundary change                                          |            |
| 3. D            | ocuments and plans                                                                                    |                                |                       |                           |                     |                                                                | a transfer |
| 11              | nave read and/or seen:                                                                                |                                |                       |                           |                     |                                                                |            |
| C               | The full resource consent a                                                                           | pplication, incl               | uding:                |                           |                     |                                                                |            |
|                 | The full description of the full description of the full description of the full description.         | f the activity ar              | nd the assessmer      | nt of environmenta        | al effects (A       | EE).                                                           |            |
|                 | Plan(s), signed by ma                                                                                 | and listed bel                 | ow. (If required, a   | attach any addition       | nal plan inf        | ormation.)                                                     |            |
|                 | Plan reference number                                                                                 | Plan                           | title                 |                           |                     | Date                                                           |            |
|                 | 20198-2                                                                                               | Propo                          | osed Subdivision o    | of Part Lot 1 DP878       | 37 and              | 17/02/2021                                                     |            |
|                 |                                                                                                       | Lot 1                          | DP19869               | <b>H</b> 1                |                     |                                                                |            |