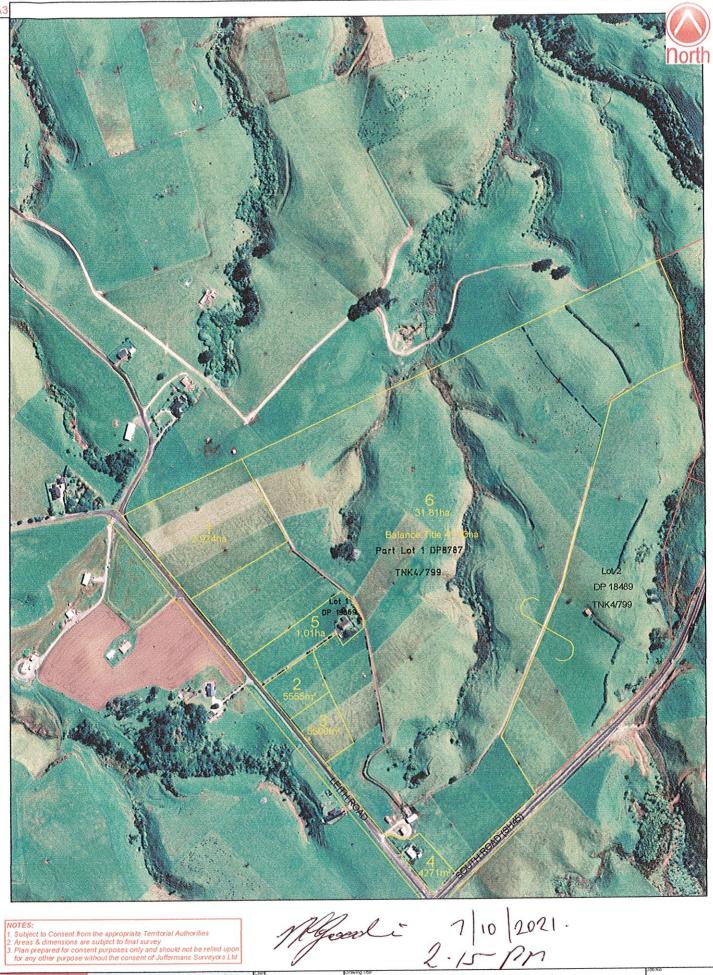

#### 1.0 Building Platform Locations.

"The site appears to be undulating in nature there needs to be some consideration to building platform locations on the vacant lots so we can gauge the potential visibility of buildings and their potential effects on the wider environment. In the absence of defined building platform locations a more conservative assessment will need to be made on potential effects".

From your above comments, the concern behind the basis for the requirement for building platforms to be identified appears to be driven from the potential visibility of future residential development of the lots. However, when put in context of the permitted baseline for buildings and structures that could be located on the sites 'as of right' within the Rural zone (Rule Rur9 – Habitable Buildings and Rule Rur 10 – Other Buildings), the effects of the future dwellings would be considered to result in visibility effects of a lesser impact than that provided for in the permitted baseline.

The imposition of defining the exact location of the building platforms on the proposed lots is considered onerous due to the size of the lots being proposed and the multiple places a purchaser may wish to position their future dwelling upon said lots.

#### 2.0 No Build Areas.

"No build areas could also be considered on high knoll features across the site, not just the one identified on Lot 2/3 by the LVIA".

The addition of no-build areas on high knoll features is not considered to be warranted in this circumstance. There are limited positions where a dwelling would be able to located on knolls and the effects of any potential future development are not considered to be such that this requirement is justified.

#### 3.0 Vehicle Access Points.

"Identification of vehicle access points for Lots 2 and 3 – consideration of dual access or avoidance of access going through knoll and earthworks being necessary".

It is the intent that the vehicle access points would be at an appropriate point to allow safe entry and exit and has never been planned to go through the knoll. On review, it can be seen that this was not explicitly stated however Fig 26, page 18 of the initial application (shown below) mentions the potential for this to occur.

Therefore, it is proposed the vehicle entrance point for Lot 2 and 5, as shown above, will be upgraded to a formed double vehicle crossing to the standards stipulated in NPDC ODP 2015 Appendix 22.2A.

Access to Lot 5 will be via the route of the existing accessway shown above while Lot 2 will be through the gap created by the removal of the white fence railing to the right of the existing Lot 5 shown in the above image thus removing the need for extensive earthworks as inferred by your query.

Access to Lot 3 will nominally be through the formed gateway shown in the image below. However, there may not be sufficient site distance for this to occur so it may be more practically located at the eastern extremity of the allotment thus increasing site distances and therefore safety. In either case this will remove the need for extensive earthworks as inferred by your query.

#### 4.0 Reconfiguration of layout.

"Consideration of reconfiguring the layout and design of the allotments to create more sympathetic design to the existing environment".

I refer you to "Section 2.0 Options Analysis' of our s92 response of 15 August 2021.

"Other considerations for lot configurations were not considered due to the topography, previous developments in the area and that NPDC Design Guidelines for Rural Subdivisions were utilised as a guide, particularly Part 2. I refer you to Page 15 Allotment Placement, Rolling Land:

#### 5.0 Lot 5 Vegetation.

"Protection of the existing vegetation around the dwelling on Lot 5 and or replacement of it if necessary".

The applicant would not be adverse to this as a consent condition.

#### 6.0 Lot 5 Vegetation.

"Protection of the paddocks on Lot 5 road frontage to be retained as open pasture eg – no buildings".

The applicant would possibly consider this as a consent condition, although it should be noted that a future purchaser should have the right to construct an amenity shed as per a "Permitted Activity" within the Rural Zone and not be constrained by a consent condition which is outside the permitted baseline of effects.