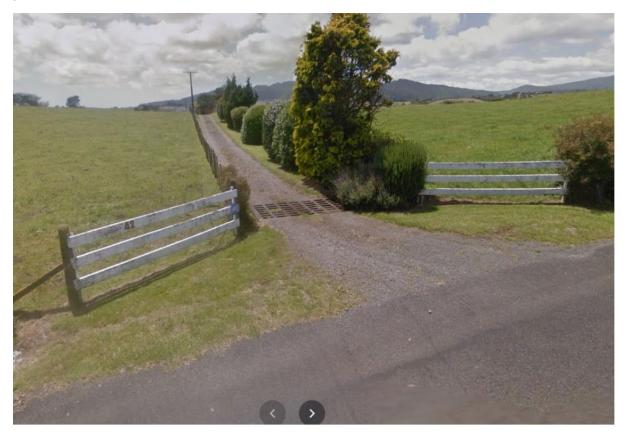

#### 3.0 Vehicle Access Points.

"Identification of vehicle access points for Lots 2 and 3 – consideration of dual access or avoidance of access going through knoll and earthworks being necessary".

It is the intent that the vehicle access points would be at an appropriate point to allow safe entry and exit and has never been planned to go through the knoll. On review, it can be seen that this was not explicitly stated however Fig 26, page 18 of the initial application (shown below) mentions the potential for this to occur.

Fig 26: View of lot 5 vehicle access point and driveway. Lot 2 to right of hedge potential exists for utilising right hand white fencing as an accessway for Lot 2. Image courtesy of Google Maps January 2014.

Therefore, it is proposed the vehicle entrance point for Lot 2 and 5, as shown above, will be upgraded to a formed double vehicle crossing to the standards stipulated in NPDC ODP 2015 Appendix 22.2A.

Access to Lot 5 will be via the route of the existing accessway shown above while Lot 2 will be through the gap created by the removal of the white fence railing to the right of the existing Lot 5 shown in the above image thus removing the need for extensive earthworks as inferred by your query.