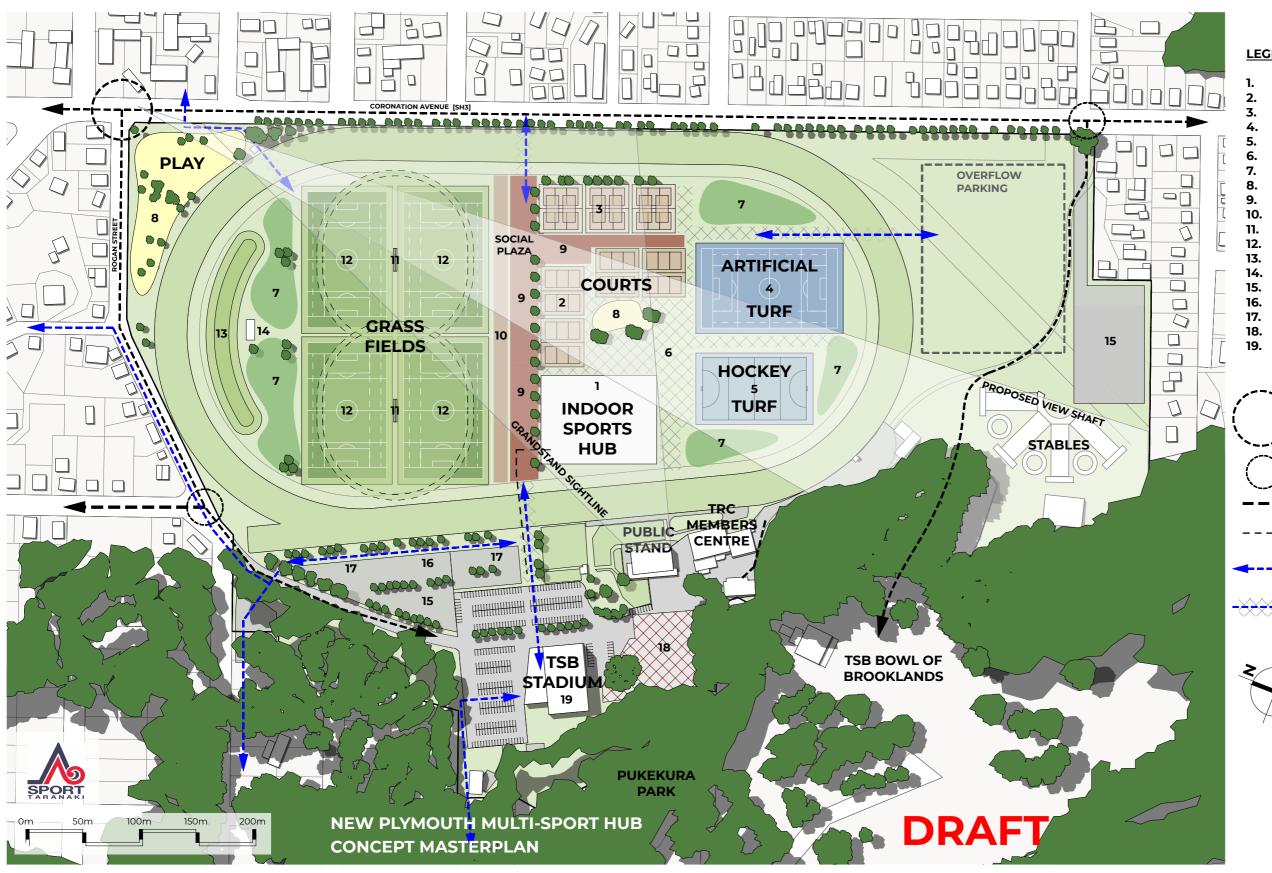

## **LEGEND NOTES**

- 1. NEW INDOOR SPORTS HUB
- 2. NETBALL COURTS
- S. MULTI-USE COURTS
- 4. ARTIFICIAL MULTI-SPORTS TURF
- 5. ARTIFICIAL HOCKEY TURF
- 6. MUSTER ZONE
- 7. GREEN ZONES
- 8. INFORMAL PLAY ZONES
- 9. SOCIAL PLAZA
- 10. CONCESSION ZONE / TEMP. SEATING
- 11. CRICKET
- 12. NATURAL GRASS FIELD
- 13. SPECTATOR EMBANKMENT
- 14. EVENT SERVICE POINT
- 15. NEW CARPARK
- 16. BUS DROP OFF
- 17. PEDESTRIAN DROP OFF
- 18. RACE DAY STABLES / CARPARKING
- 19. EXTG. COMMUNITY COURTS & INDOOR EVENTS SPACE

**SECONDARY ACCESS POINT \*** 

\_ \_ INDOOR SPORTS HUB SERVICE ACCESS \*

**←−**→ KEY PEDESTRIAN

\* subject to traffic modelling

CORONATION AVENUE / ROGAN STREET WELBOURN NEW PLYMOUTH

27/08/20