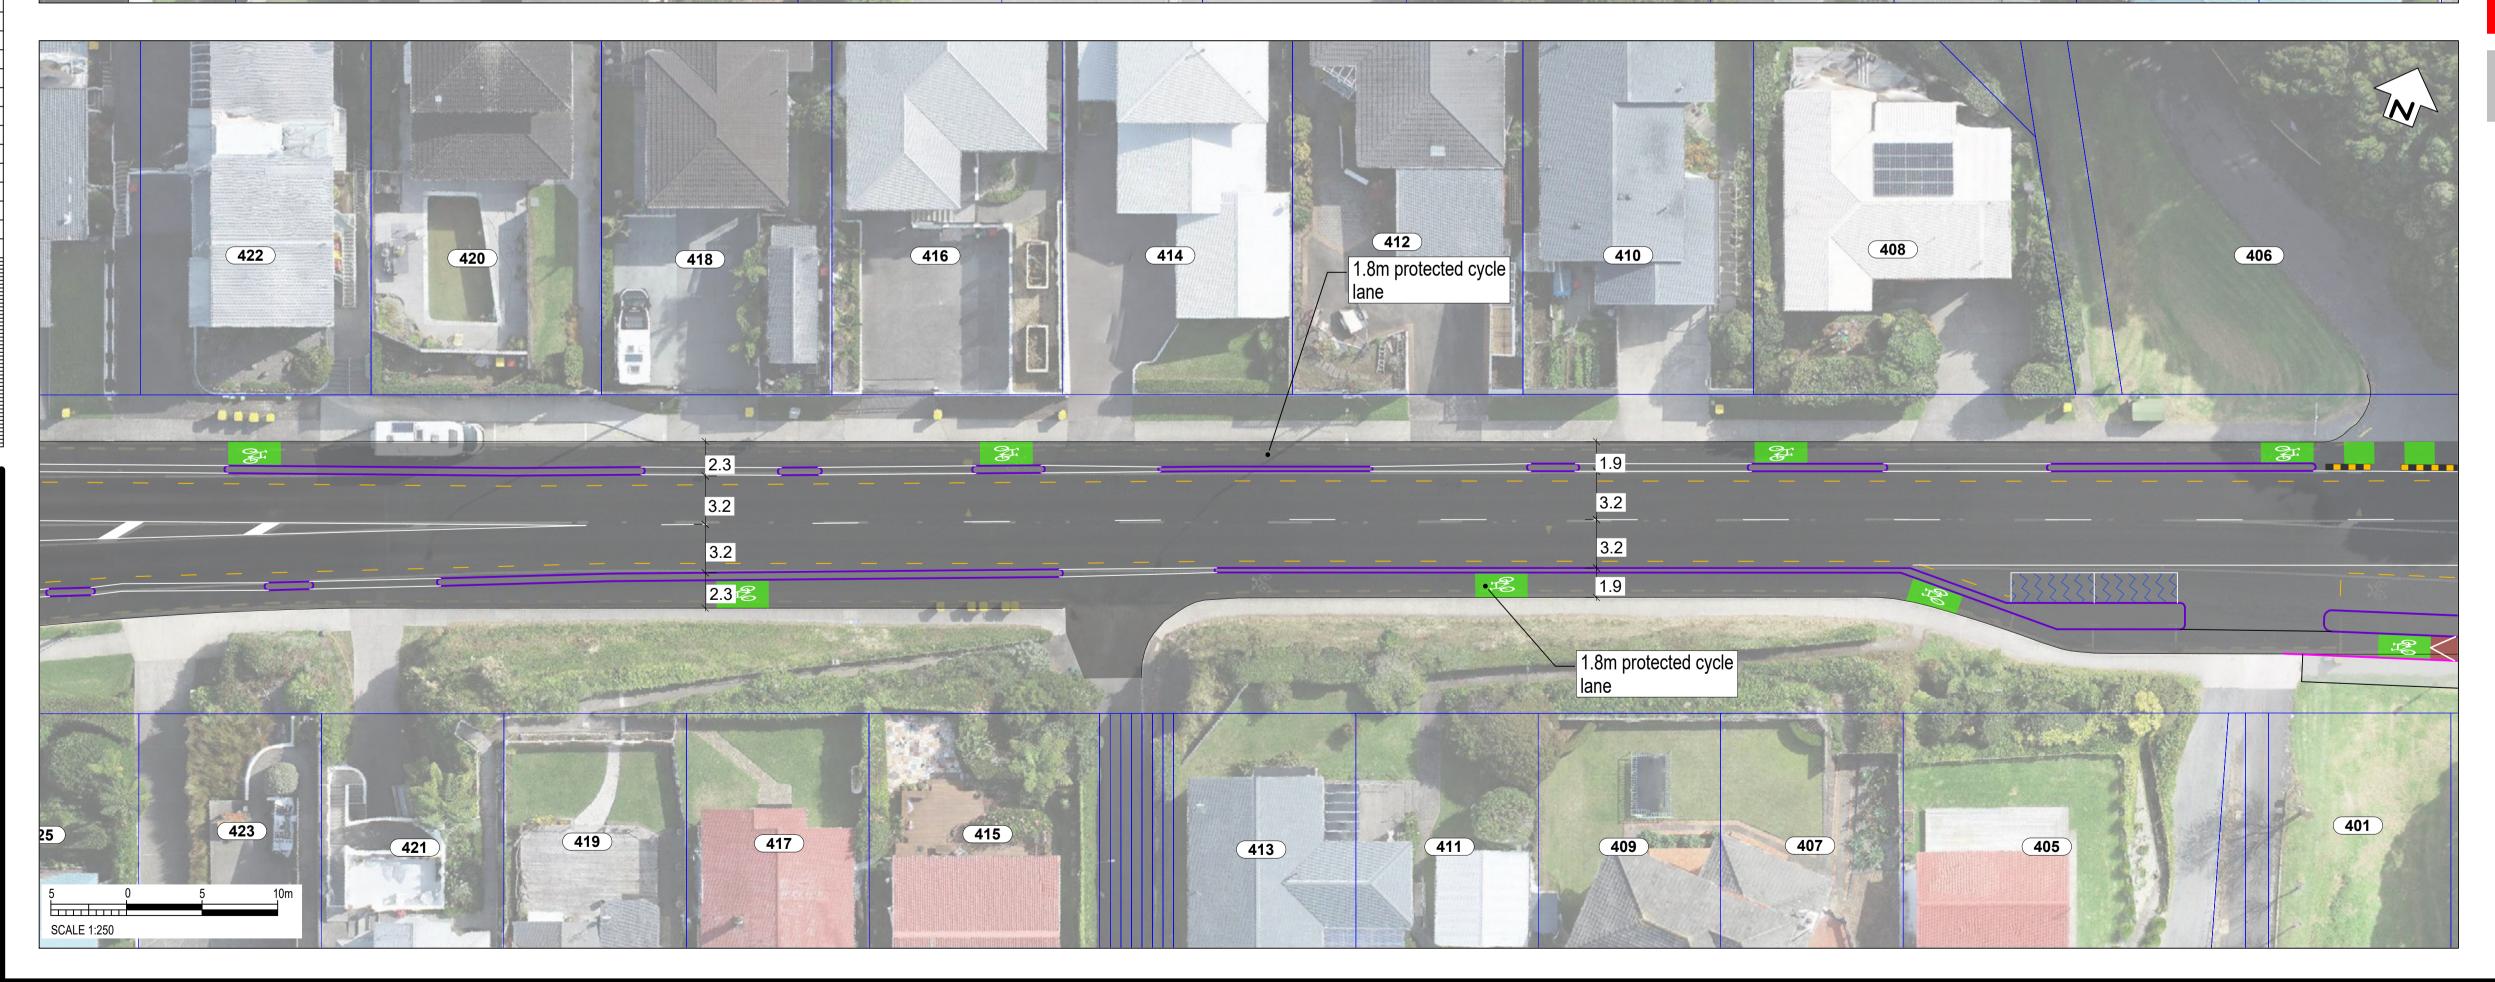

SCALE: 1:500 @ A3 (1:250 @ A1) 74 1.8m wide protected cycle lanes

> IN COLOUR **NOT FOR CONSTRUCTION**

SCALE 1:250

80

South Road/Devon Street West (SH45)

76

Page 5

75

## **SCALE:** 1:500 @ A3 (1:250 @ A1)

SCALE 1:250

South Road/Devon Street West (SH45)