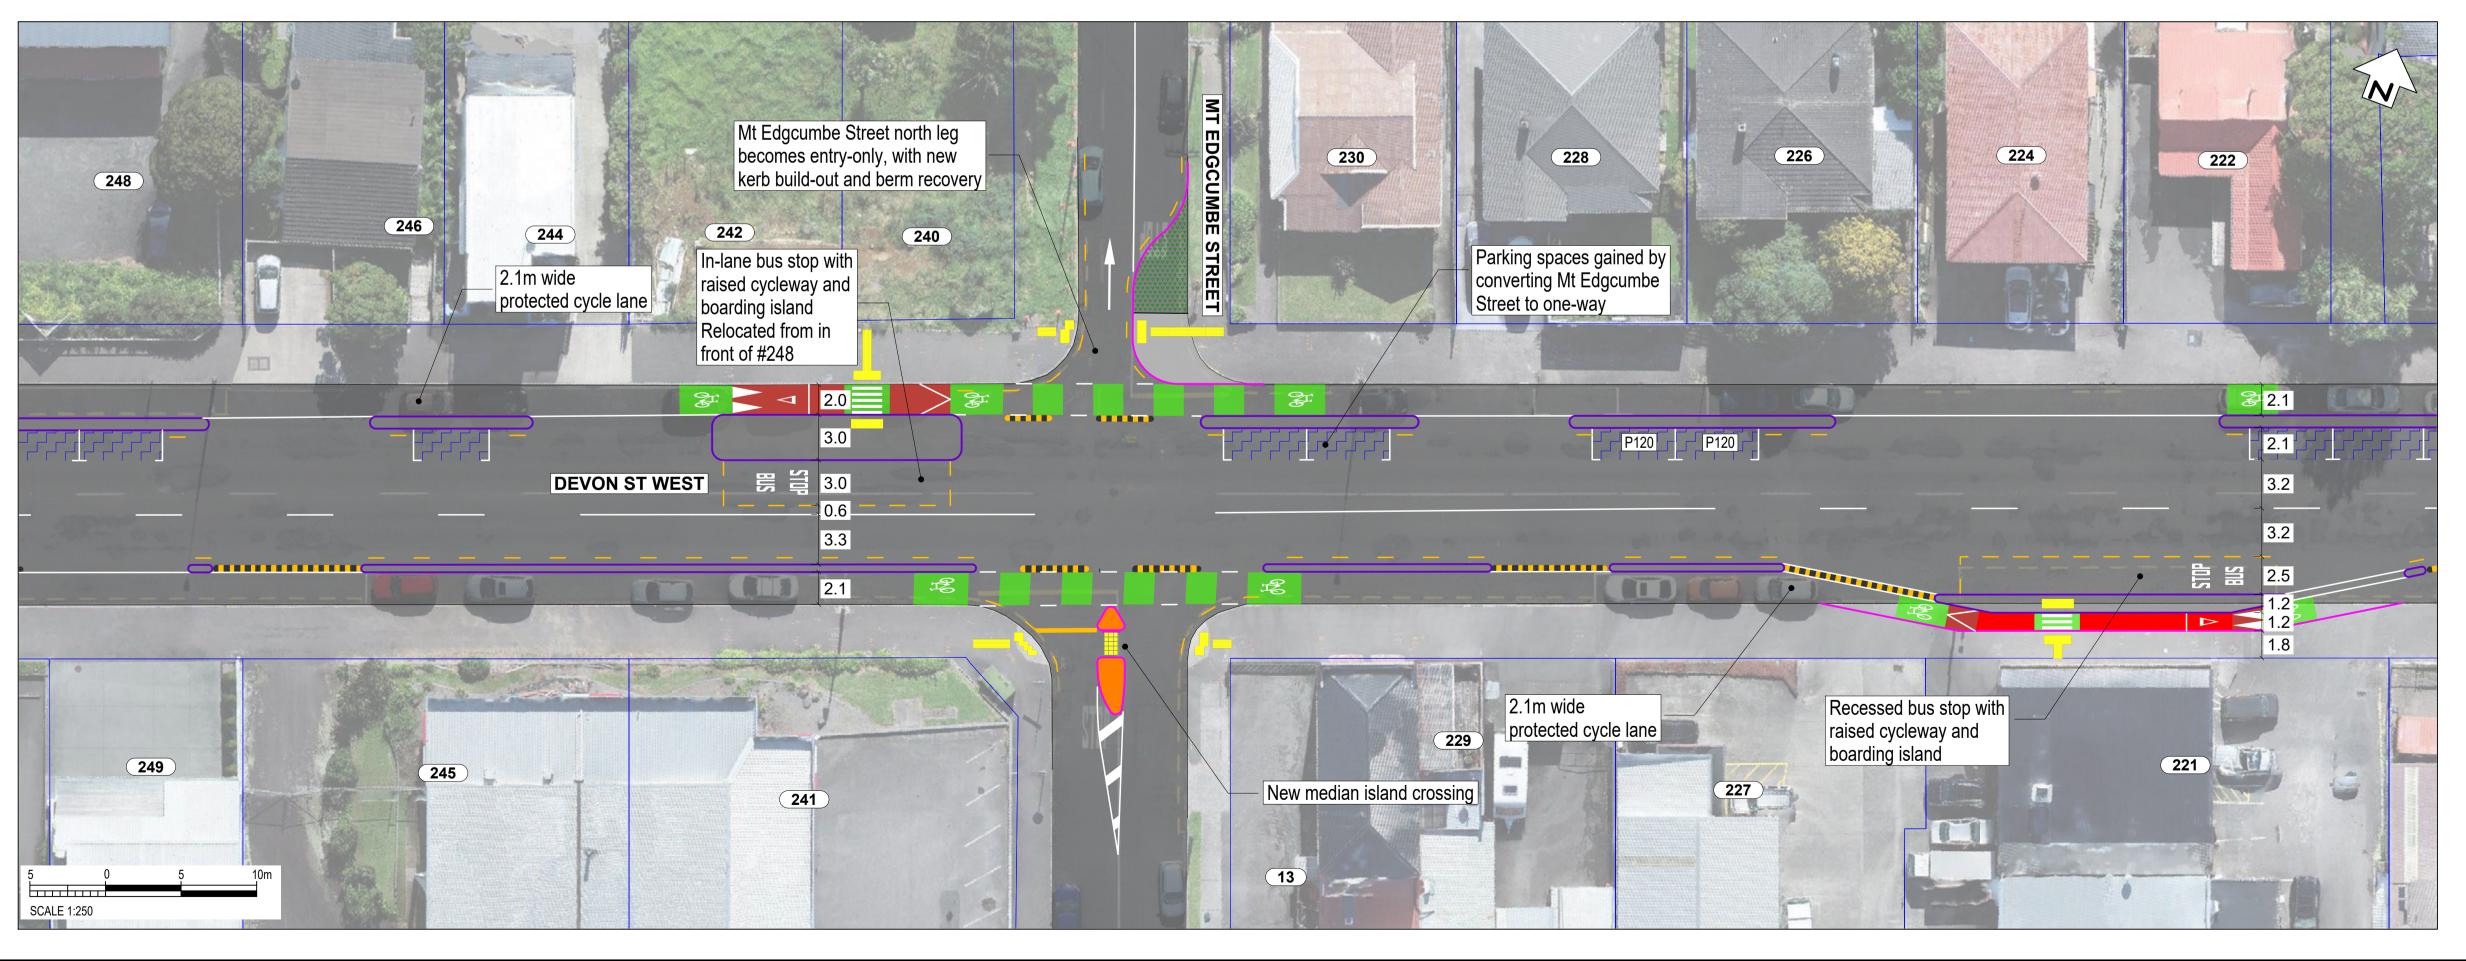

n Street West (SH45)









**CONSULTATION DRAWING** 

SCALE: 1:500 @ A3 (1:250 @ A1)







South Road/Devon Street West (SH45)







CONSULTATION DRAWING

THIS IS NOT A FINALISED DRAWING SET

**SCALE:** 1:500 @ A3 (1:250 @ A1)







South Road/Devon Street West (SH45)











**SCALE:** 1:500 @ A3 (1:250 @ A1)







South Road/Devon Street West (SH45)







and may not reflect their actual colours.

#### SCALE: 1:500 @ A3 (1:250 @ A1)







South Road/Devon Street West (SH45)









SCALE: 1:500 @ A3 (1:250 @ A1)







South Road/Devon Street West (SH45)













and may not reflect their actual colours.

SCALE: 1:500 @ A3 (1:250 @ A1)







South Road/Devon Street West (SH45)











and may not reflect their actual colours.

### **SCALE:** 1:500 @ A3 (1:250 @ A1)







South Road/Devon Street West (SH45)











**SCALE:** 1:500 @ A3 (1:250 @ A1)





**NPDC** 



South Road/Devon Street West (SH45)









## **SCALE:** 1:500 @ A3 (1:250 @ A1)





SCALE 1:250

South Road/Devon Street West (SH45)