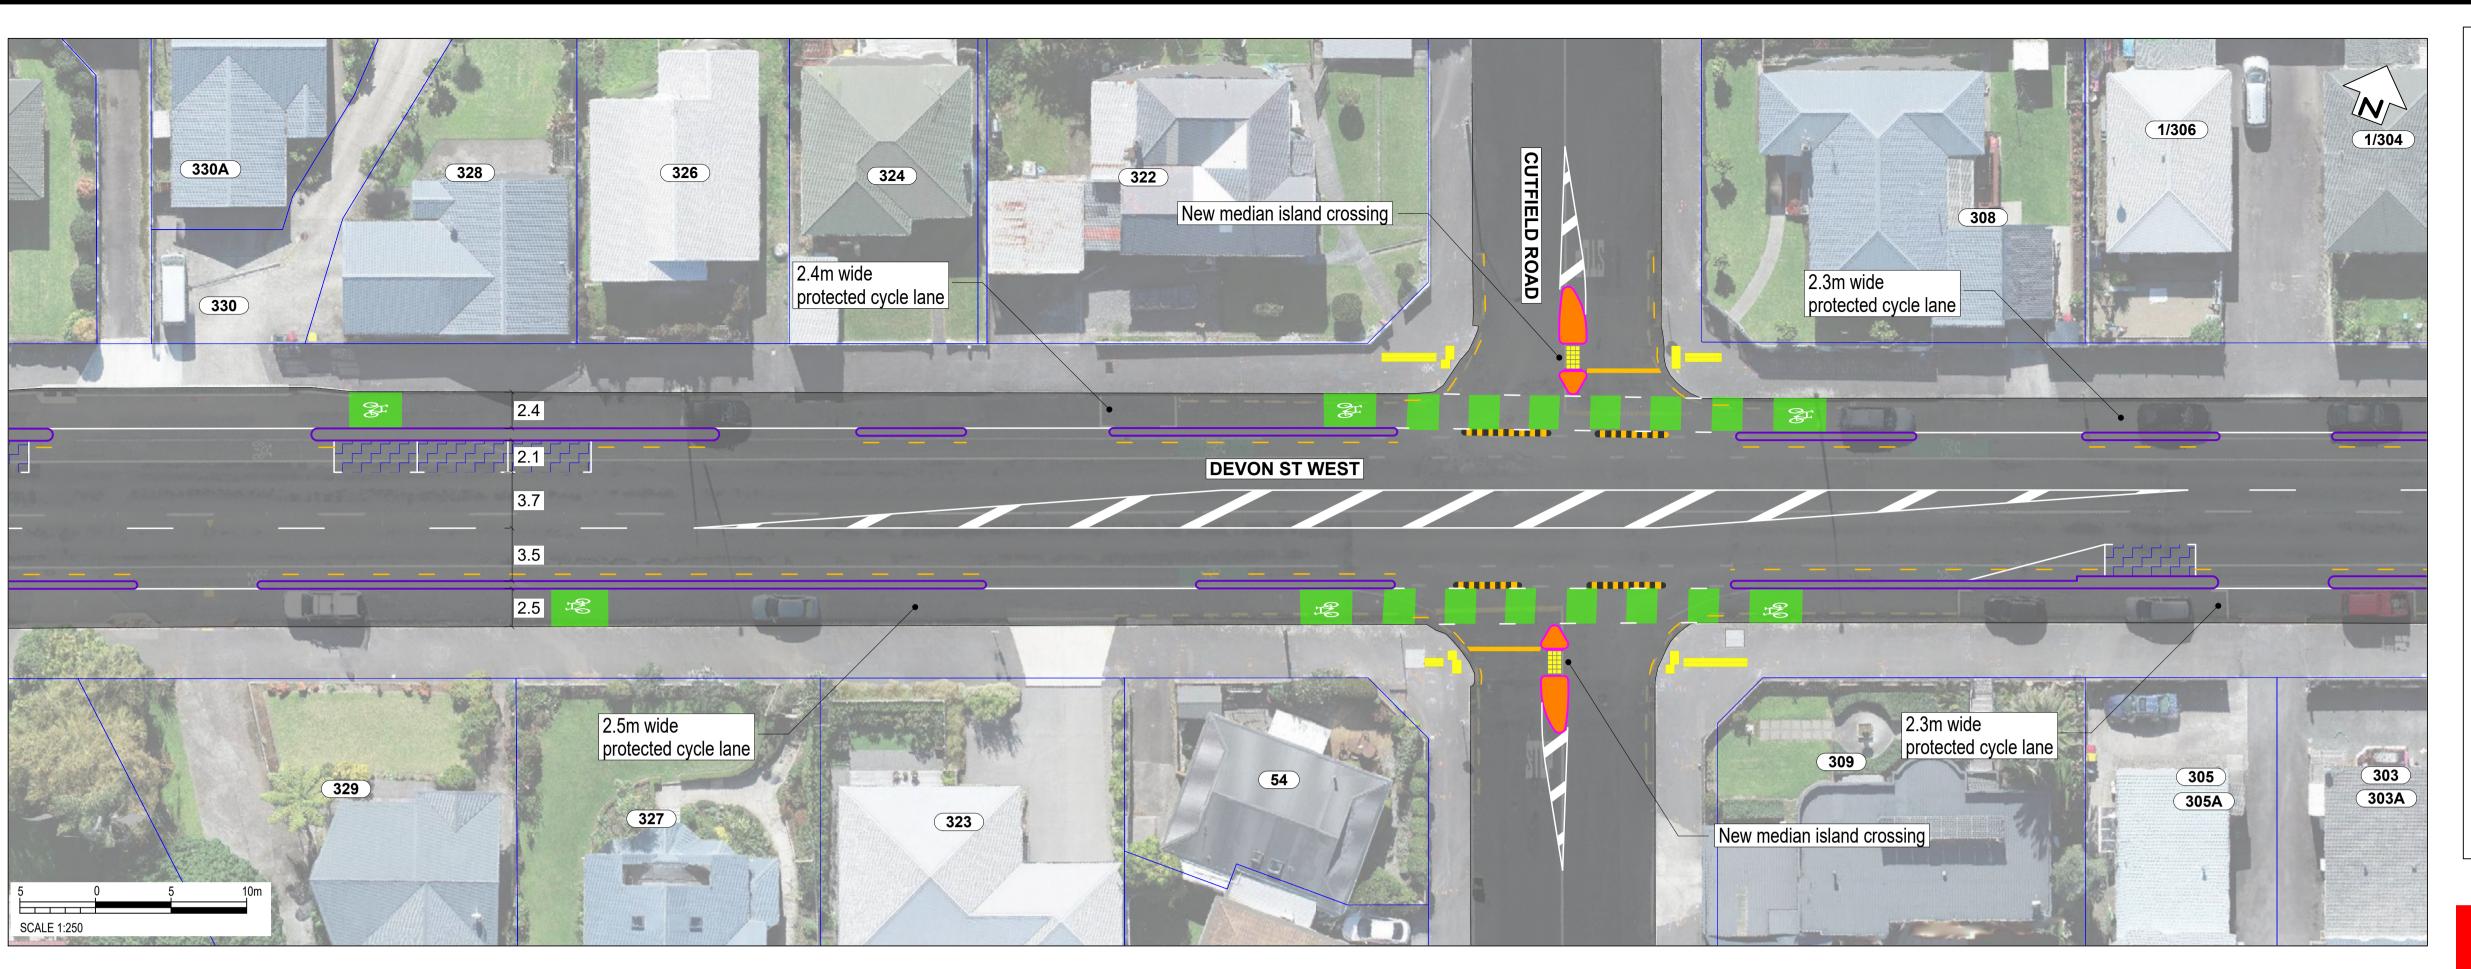

Road/Devon Street West (SH45)

76

Page 5

75

78



1-71



69



67





SCALE: 1:500 @ A3 (1:250 @ A1)







South Road/Devon Street West (SH45)









**SCALE:** 1:500 @ A3 (1:250 @ A1)







South Road/Devon Street West (SH45)









**CONSULTATION DRAWING** 

SCALE: 1:500 @ A3 (1:250 @ A1)







South Road/Devon Street West (SH45)







CONSULTATION DRAWING

THIS IS NOT A FINALISED DRAWING SET

**SCALE:** 1:500 @ A3 (1:250 @ A1)







South Road/Devon Street West (SH45)











**SCALE:** 1:500 @ A3 (1:250 @ A1)







South Road/Devon Street West (SH45)







and may not reflect their actual colours.

#### SCALE: 1:500 @ A3 (1:250 @ A1)







South Road/Devon Street West (SH45)









SCALE: 1:500 @ A3 (1:250 @ A1)







South Road/Devon Street West (SH45)













and may not reflect their actual colours.

SCALE: 1:500 @ A3 (1:250 @ A1)







South Road/Devon Street West (SH45)











and may not reflect their actual colours.

### **SCALE:** 1:500 @ A3 (1:250 @ A1)







South Road/Devon Street West (SH45)











**SCALE:** 1:500 @ A3 (1:250 @ A1)





**NPDC** 



South Road/Devon Street West (SH45)









## **SCALE:** 1:500 @ A3 (1:250 @ A1)





SCALE 1:250

South Road/Devon Street West (SH45)