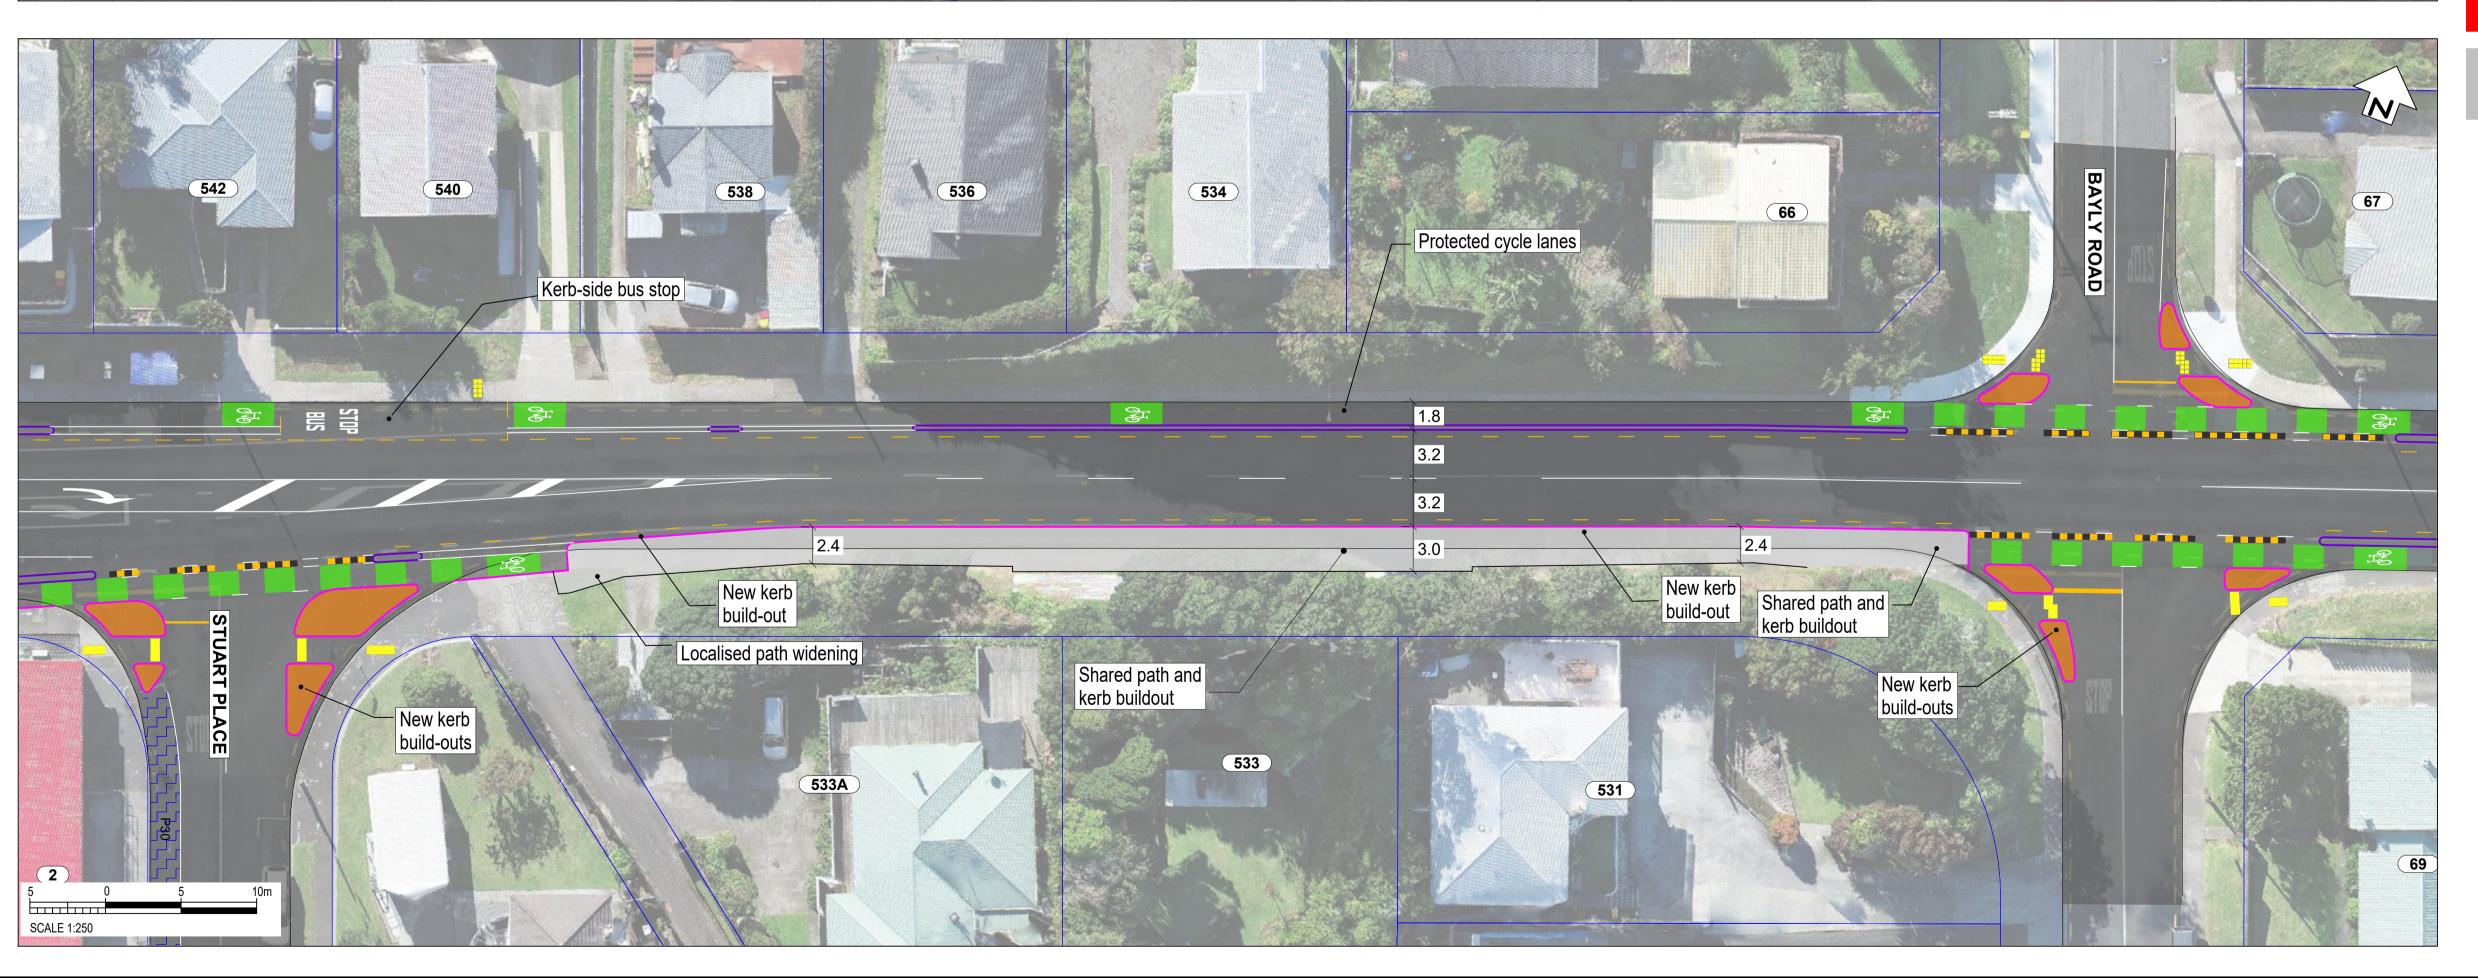

**CONSULTATION DRAWING** 

THIS IS NOT A FINALISED DRAWING SET

SCALE: 1:500 @ A3 (1:250 @ A1)

South Road/Devon Street West (SH45)

1.8m wide protected

cycle lanes

**CONSULTATION DRAWING** 

THIS IS NOT A FINALISED DRAWING SET

SCALE: 1:500 @ A3 (1:250 @ A1) 74 1.8m wide protected cycle lanes

> IN COLOUR **NOT FOR CONSTRUCTION**

SCALE 1:250

80

South Road/Devon Street West (SH45)

76

Page 5

75