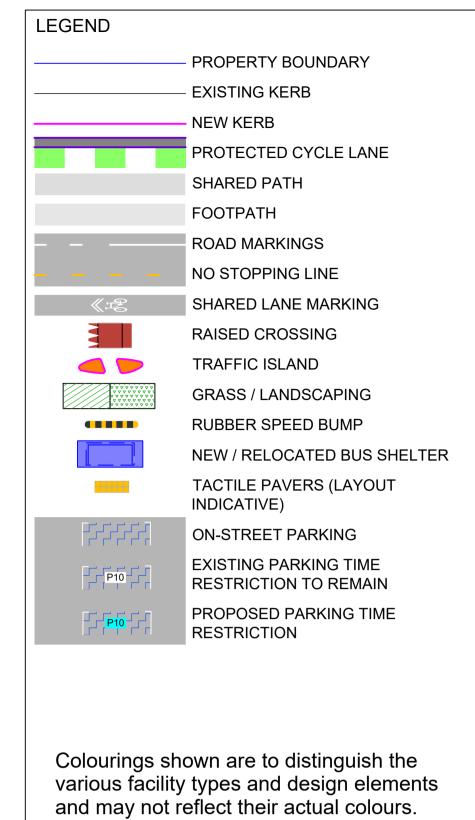

**SCALE:** 1:500 @ A3 (1:250 @ A1)

South Road/Devon Street West (SH45)

and may not reflect their actual colours.

#### SCALE: 1:500 @ A3 (1:250 @ A1)

South Road/Devon Street West (SH45)

SCALE: 1:500 @ A3 (1:250 @ A1)

South Road/Devon Street West (SH45)

and may not reflect their actual colours.

SCALE: 1:500 @ A3 (1:250 @ A1)

South Road/Devon Street West (SH45)

and may not reflect their actual colours.