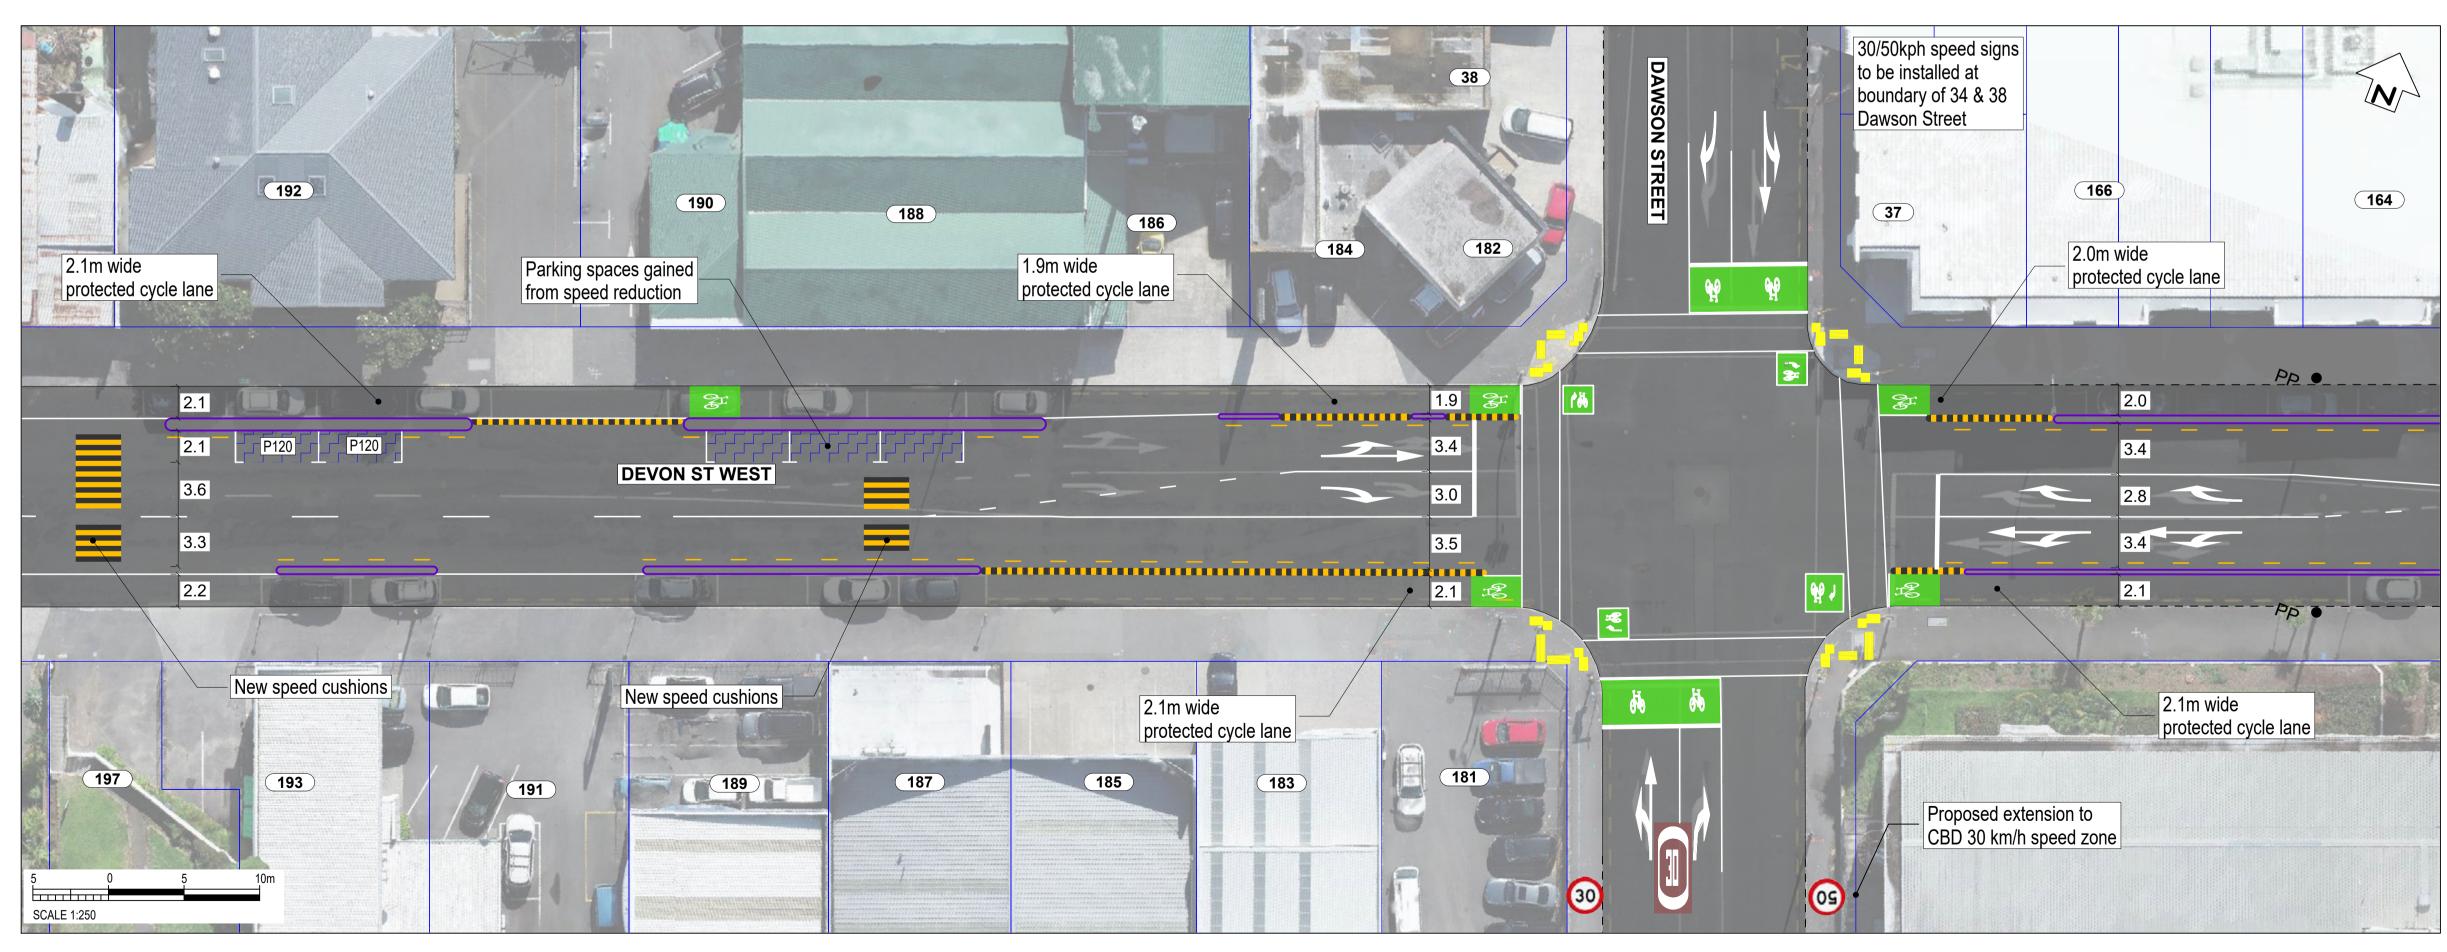

## **SCALE:** 1:500 @ A3 (1:250 @ A1)

SCALE 1:250

South Road/Devon Street West (SH45)