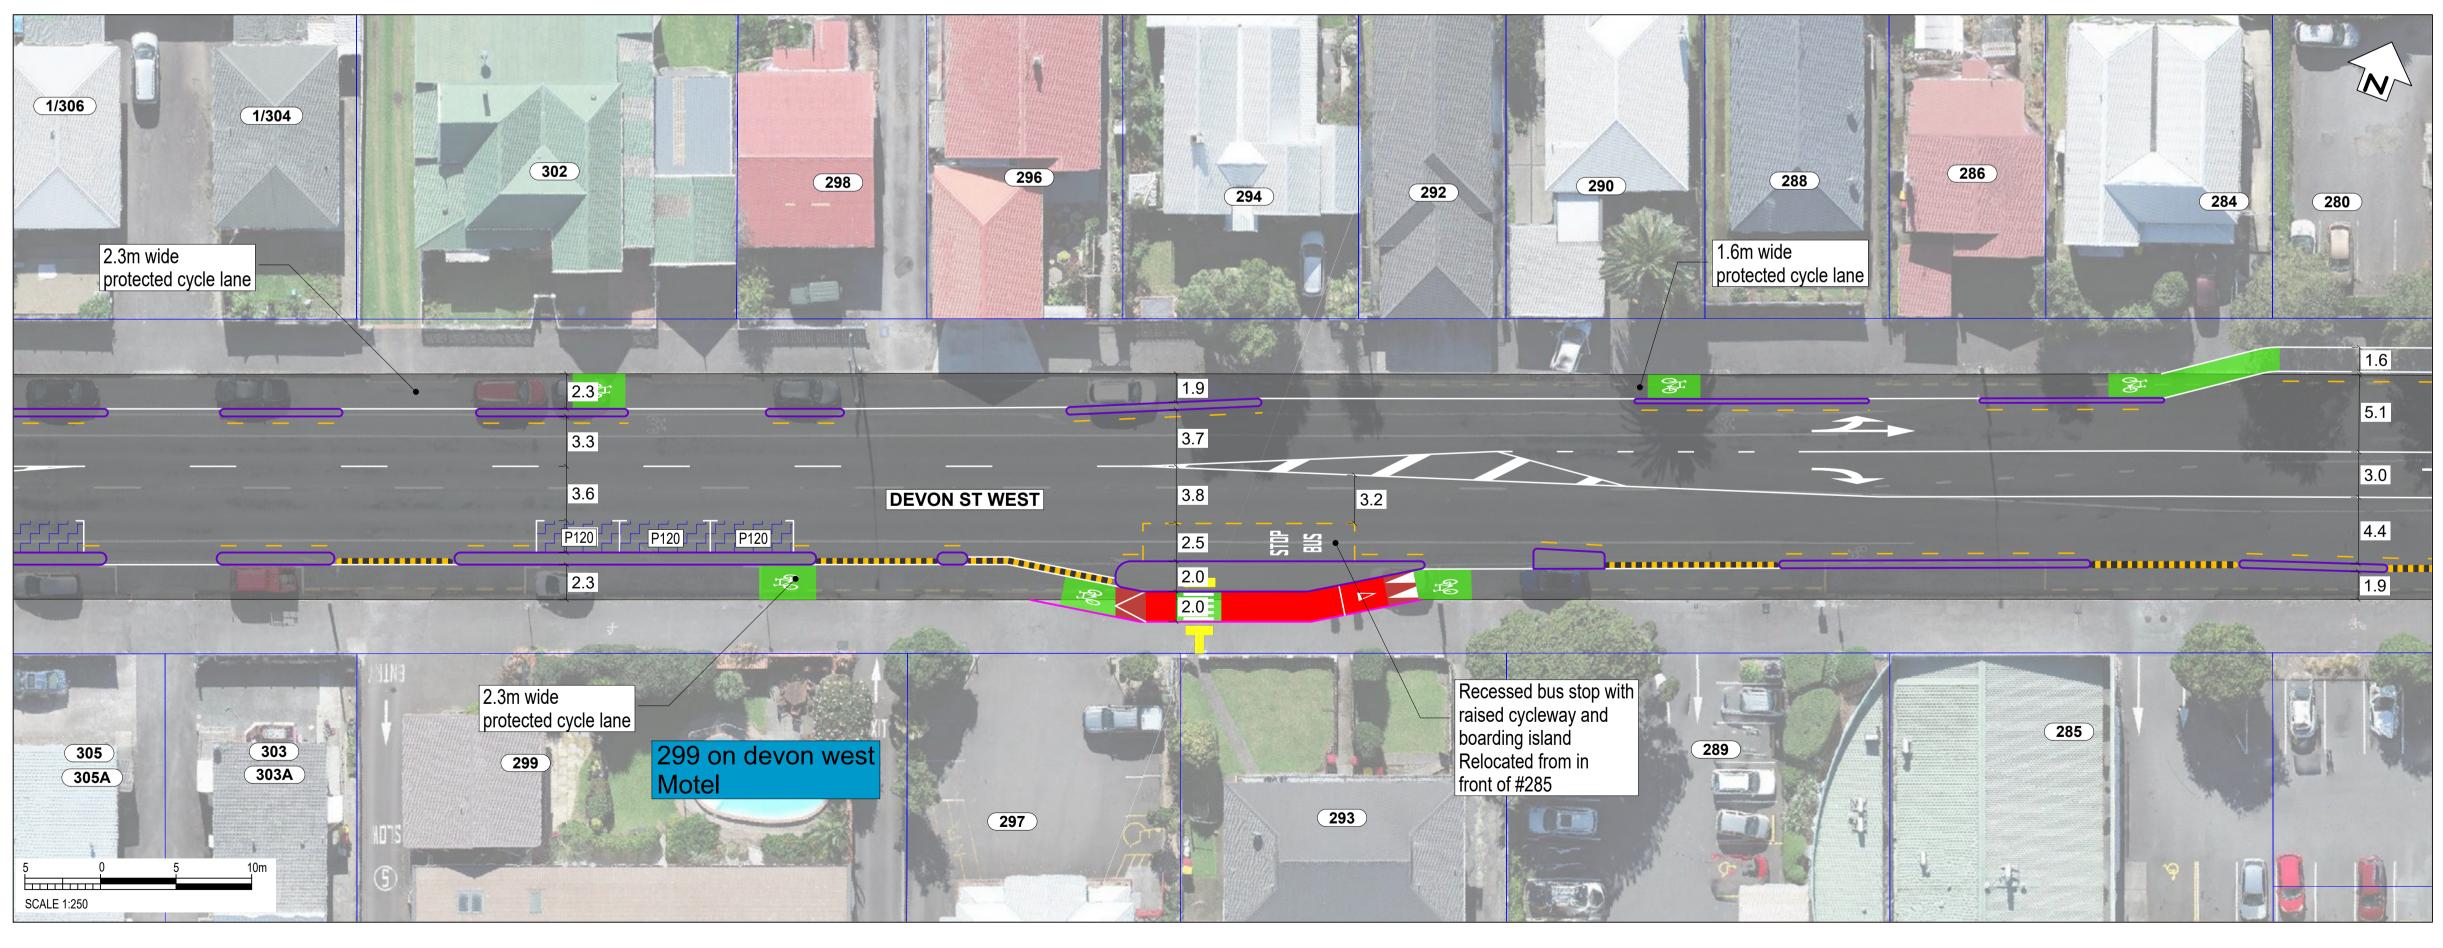

E: 1:500 @ A3 (1:250 @ A1)







South Road/Devon Street West (SH45)









**SCALE:** 1:500 @ A3 (1:250 @ A1)







South Road/Devon Street West (SH45)









**CONSULTATION DRAWING** 

SCALE: 1:500 @ A3 (1:250 @ A1)







South Road/Devon Street West (SH45)







CONSULTATION DRAWING

THIS IS NOT A FINALISED DRAWING SET

**SCALE:** 1:500 @ A3 (1:250 @ A1)







South Road/Devon Street West (SH45)











**SCALE:** 1:500 @ A3 (1:250 @ A1)







South Road/Devon Street West (SH45)







and may not reflect their actual colours.

#### SCALE: 1:500 @ A3 (1:250 @ A1)







South Road/Devon Street West (SH45)









SCALE: 1:500 @ A3 (1:250 @ A1)







South Road/Devon Street West (SH45)













and may not reflect their actual colours.

SCALE: 1:500 @ A3 (1:250 @ A1)







South Road/Devon Street West (SH45)











and may not reflect their actual colours.

### **SCALE:** 1:500 @ A3 (1:250 @ A1)







South Road/Devon Street West (SH45)











**SCALE:** 1:500 @ A3 (1:250 @ A1)





**NPDC** 



South Road/Devon Street West (SH45)









## **SCALE:** 1:500 @ A3 (1:250 @ A1)





SCALE 1:250

South Road/Devon Street West (SH45)