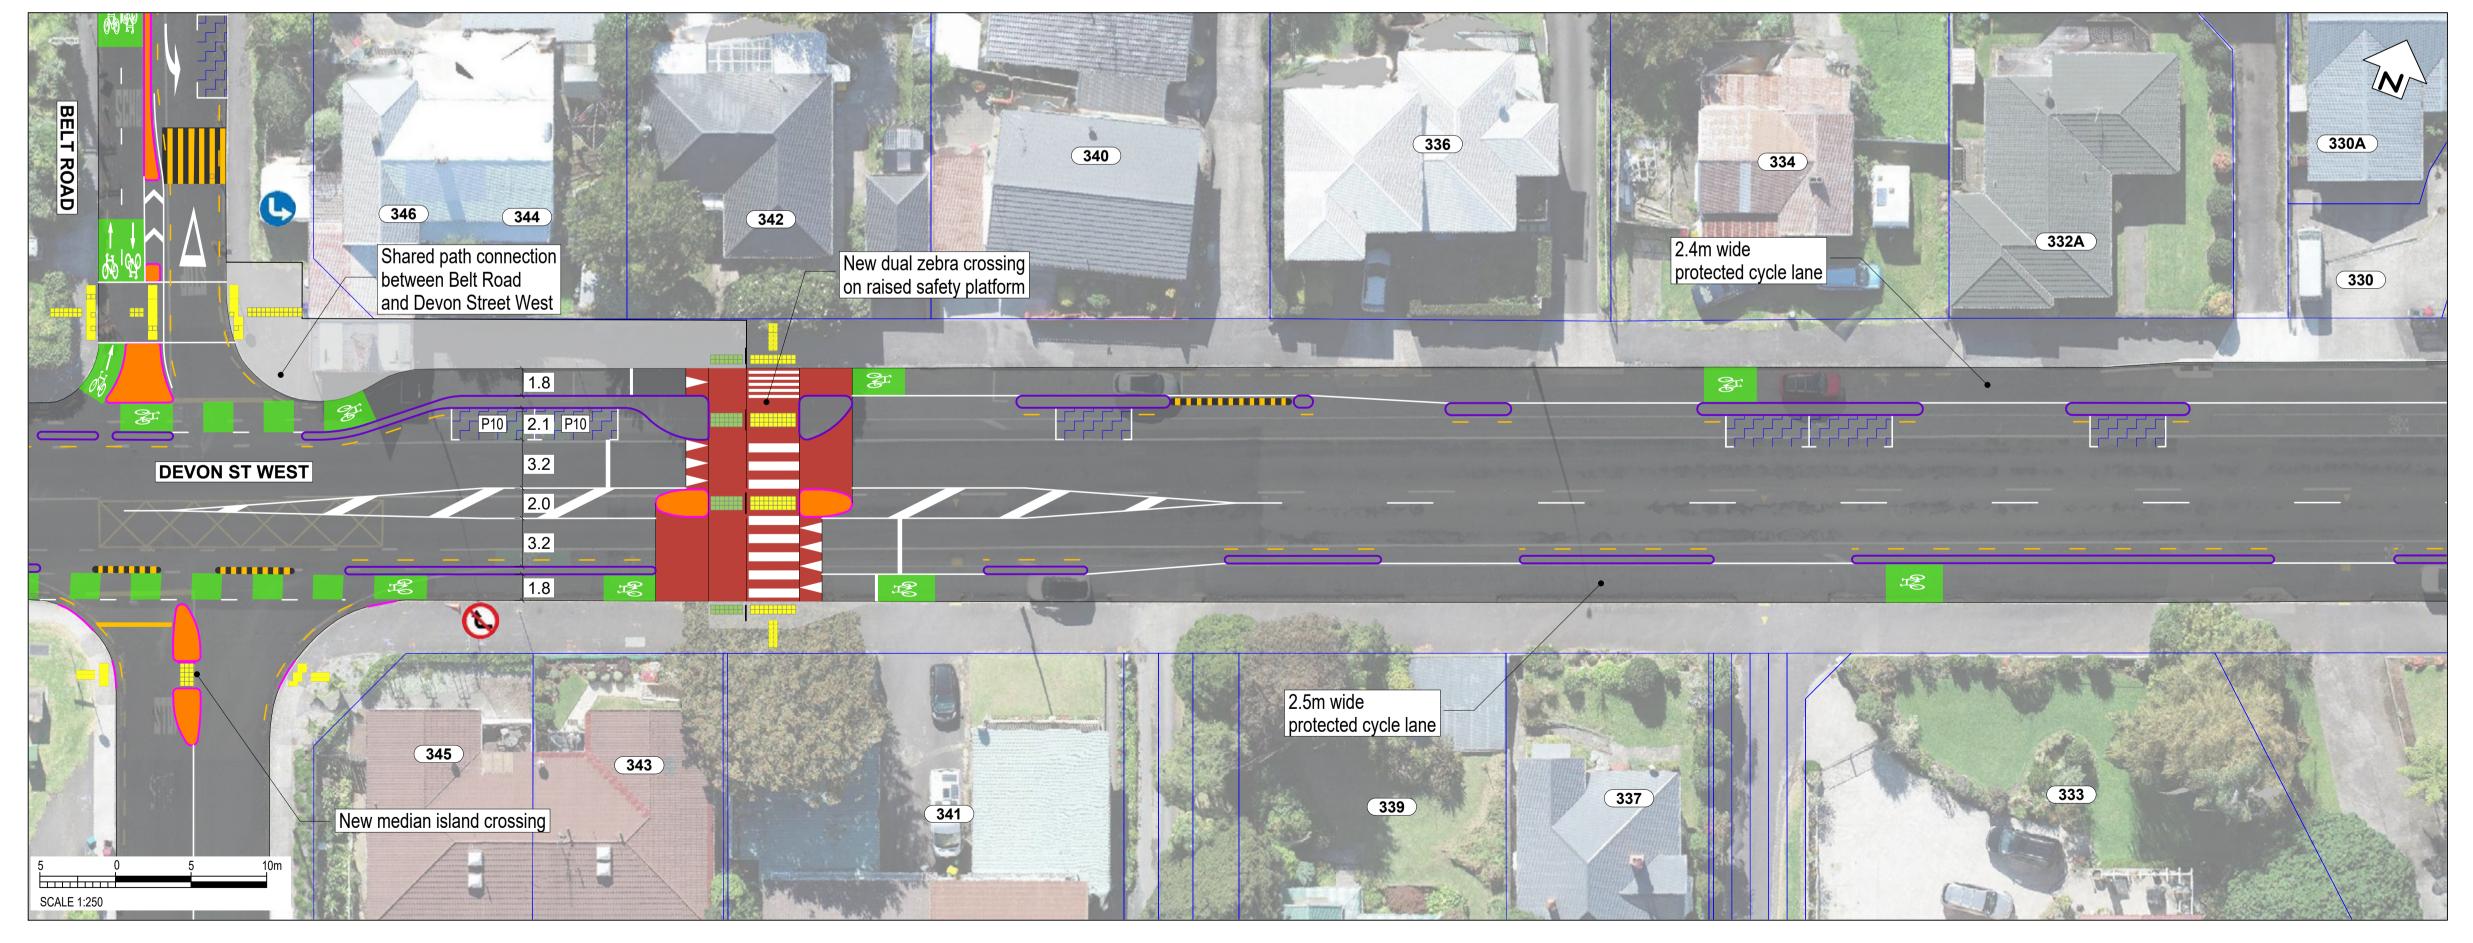

SCALE: 1:500 @ A3 (1:250 @ A1) 74 1.8m wide protected cycle lanes

> IN COLOUR **NOT FOR CONSTRUCTION**

SCALE 1:250

80

South Road/Devon Street West (SH45)

76

Page 5

75