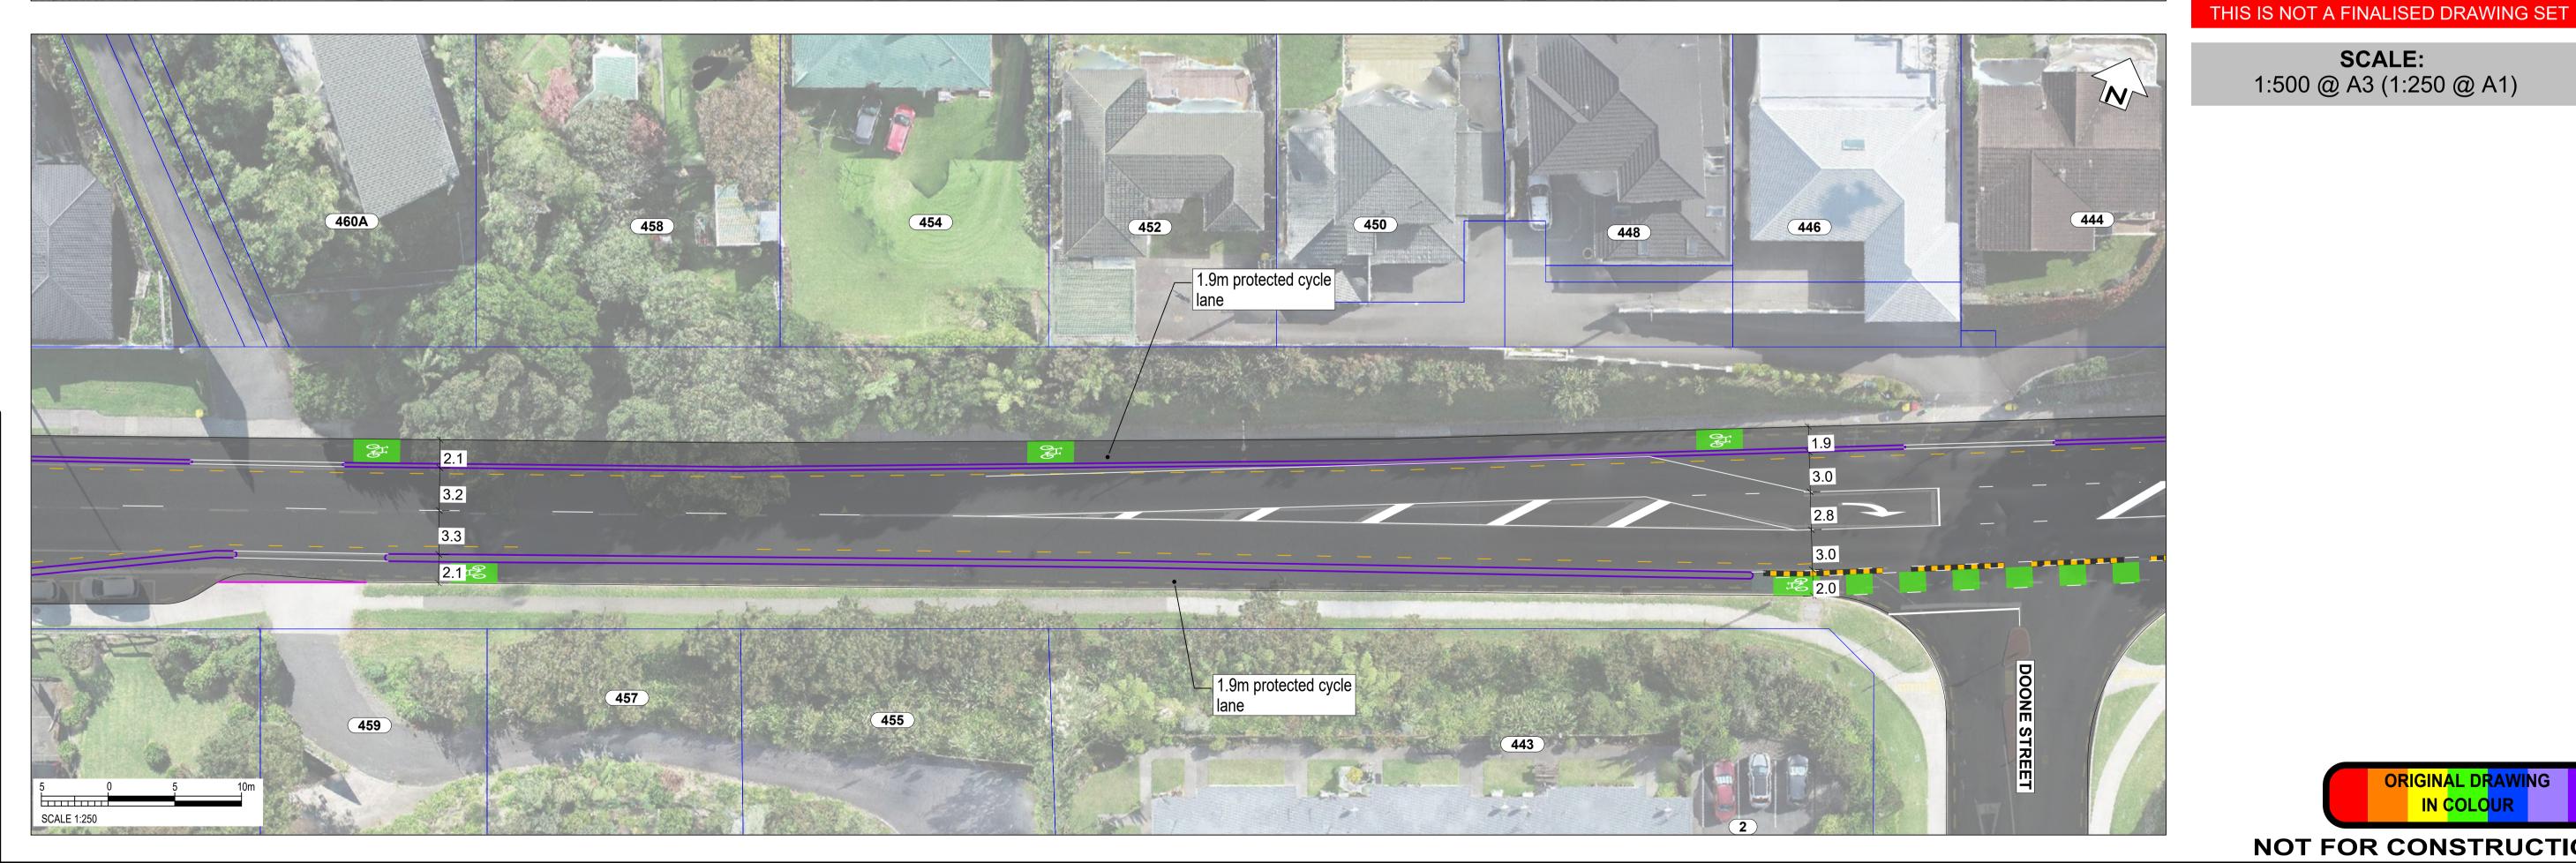

**CONSULTATION DRAWING** 

THIS IS NOT A FINALISED DRAWING SET

SCALE: 1:500 @ A3 (1:250 @ A1)

South Road/Devon Street West (SH45)

1.8m wide protected

cycle lanes

**CONSULTATION DRAWING** 

THIS IS NOT A FINALISED DRAWING SET

SCALE: 1:500 @ A3 (1:250 @ A1) 74 1.8m wide protected cycle lanes

> IN COLOUR **NOT FOR CONSTRUCTION**

SCALE 1:250

80

South Road/Devon Street West (SH45)

76

Page 5

75