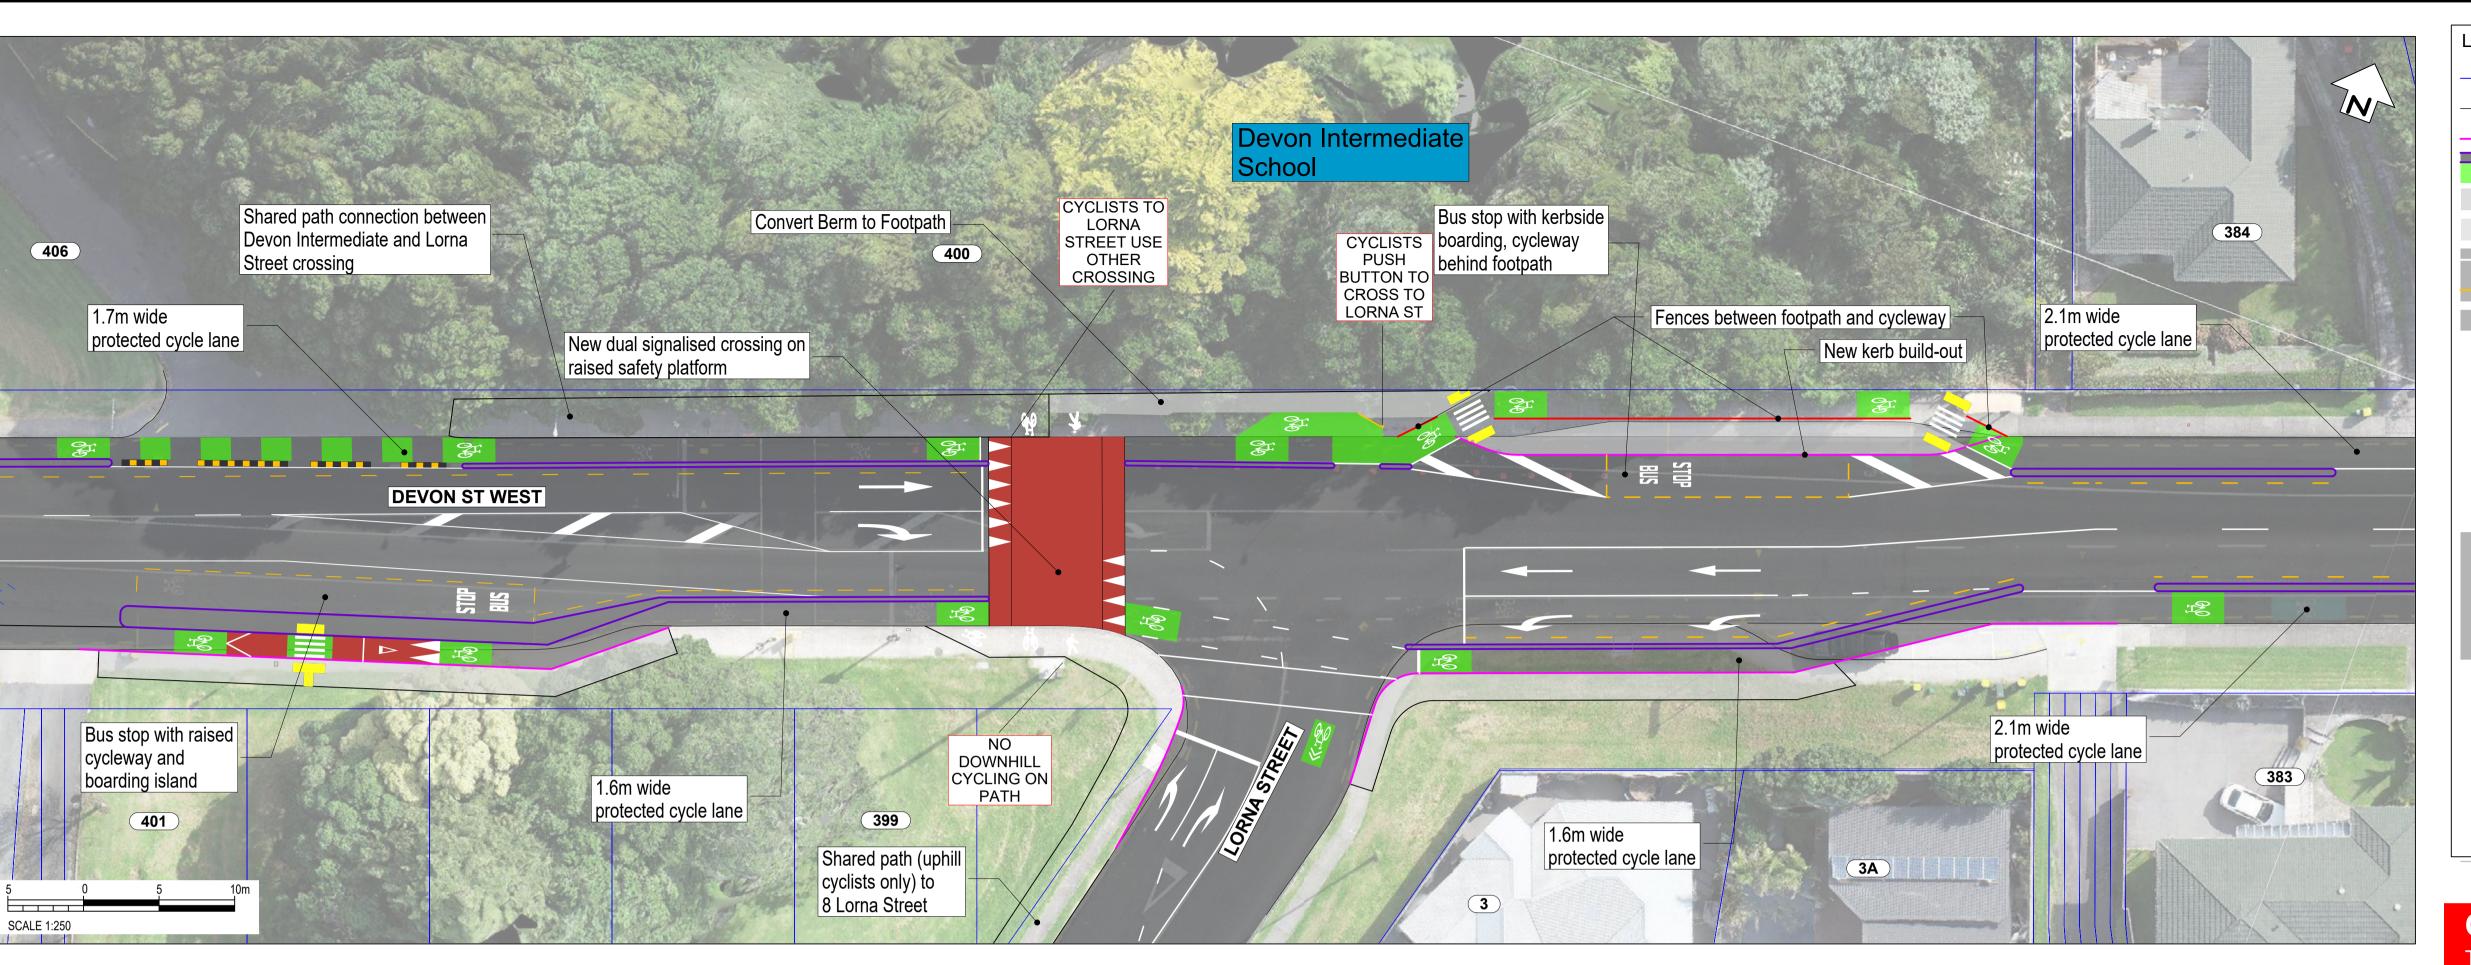

**SCALE:** 1:500 @ A3 (1:250 @ A1)

South Road/Devon Street West (SH45)

SCALE: 1:500 @ A3 (1:250 @ A1)

South Road/Devon Street West (SH45)

**SCALE:** 1:500 @ A3 (1:250 @ A1)

South Road/Devon Street West (SH45)

**CONSULTATION DRAWING** 

THIS IS NOT A FINALISED DRAWING SET

SCALE: 1:500 @ A3 (1:250 @ A1)

South Road/Devon Street West (SH45)

1.8m wide protected

cycle lanes

**CONSULTATION DRAWING** 

THIS IS NOT A FINALISED DRAWING SET

**CONSULTATION DRAWING** 

SCALE: 1:500 @ A3 (1:250 @ A1)

South Road/Devon Street West (SH45)

CONSULTATION DRAWING

THIS IS NOT A FINALISED DRAWING SET

**SCALE:** 1:500 @ A3 (1:250 @ A1)

South Road/Devon Street West (SH45)