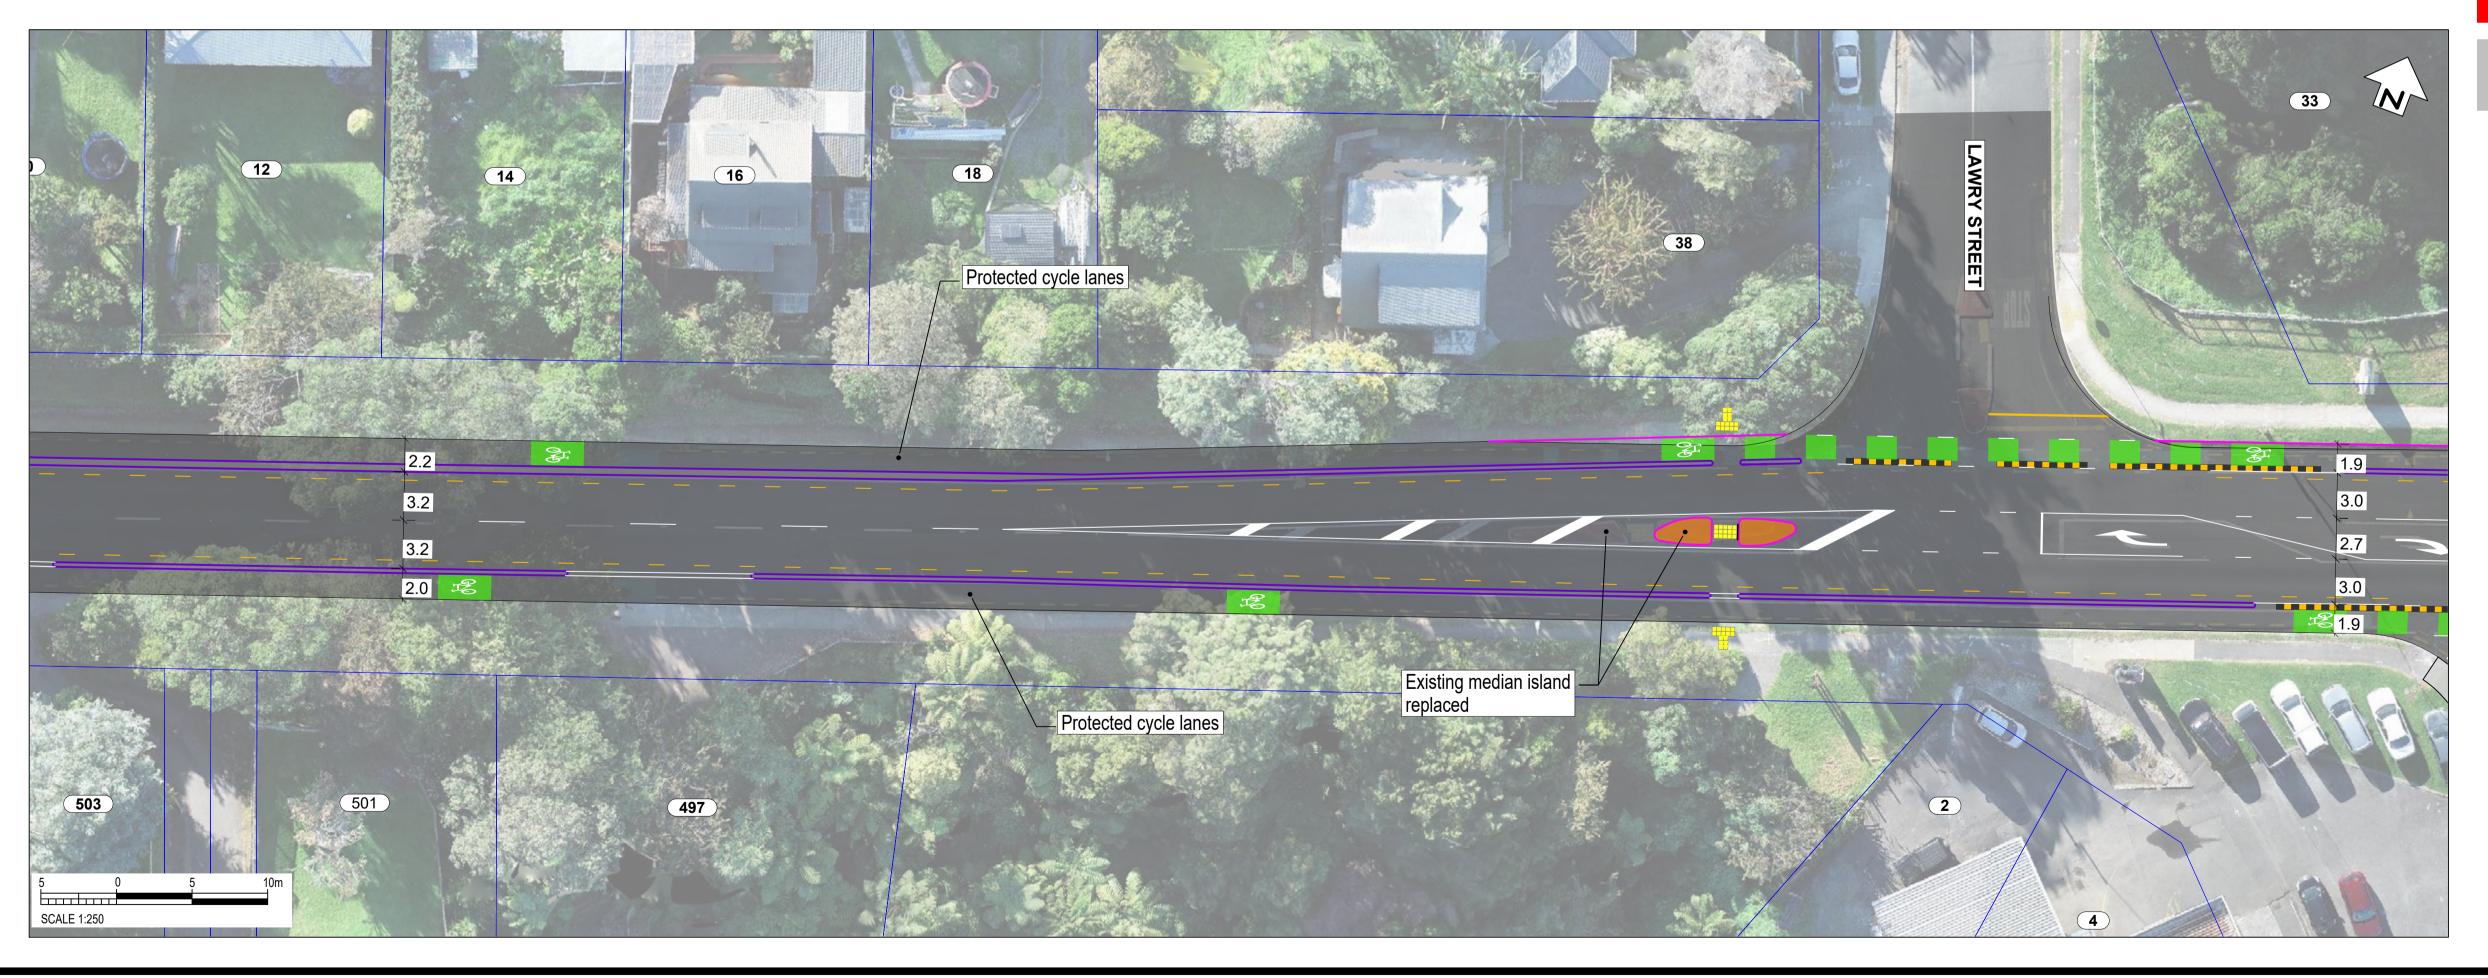

**CONSULTATION DRAWING** 

SCALE: 1:500 @ A3 (1:250 @ A1)

South Road/Devon Street West (SH45)

CONSULTATION DRAWING

THIS IS NOT A FINALISED DRAWING SET

**SCALE:** 1:500 @ A3 (1:250 @ A1)

South Road/Devon Street West (SH45)