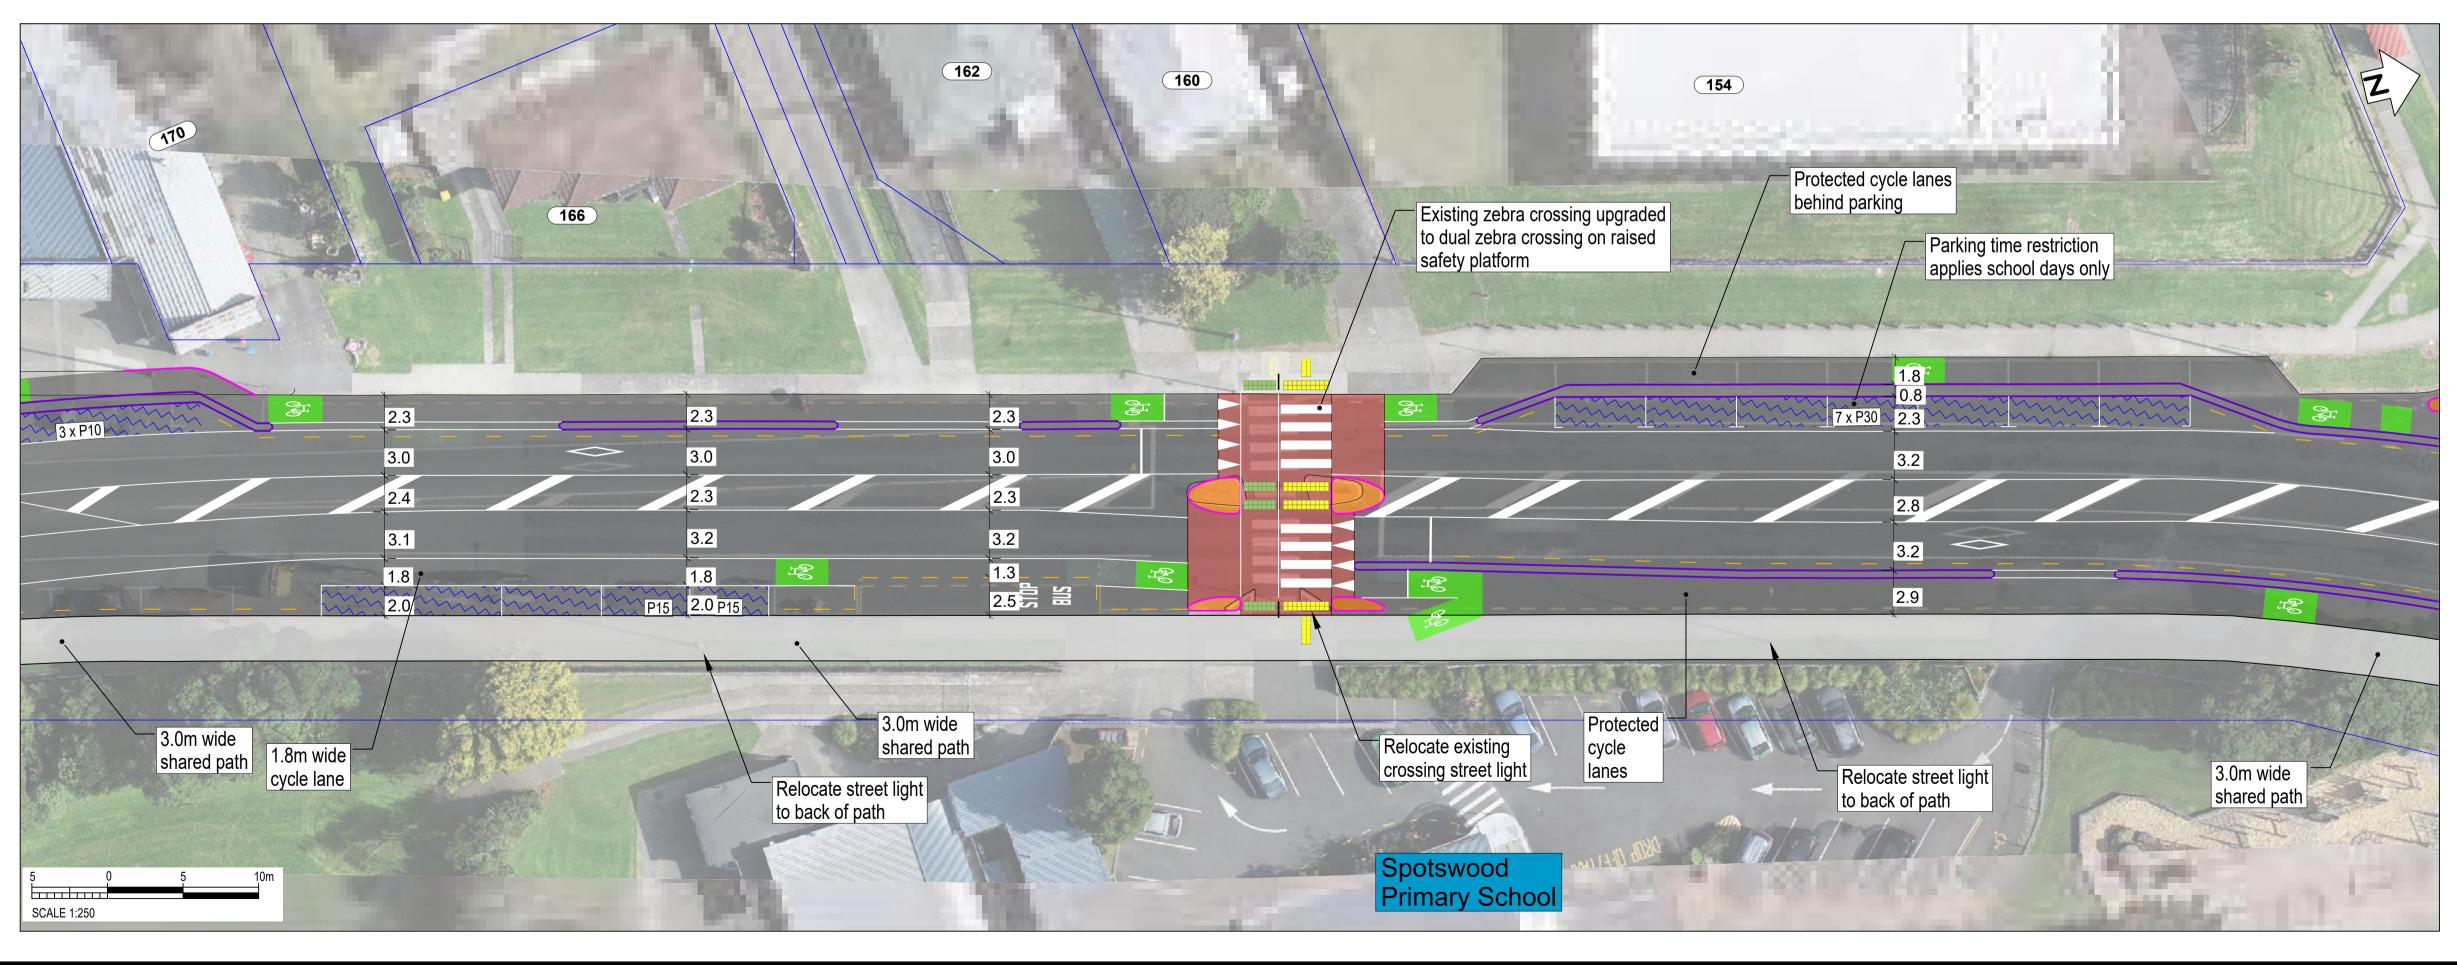

## **SCALE:** 1:500 @ A3 (1:250 @ A1)

SCALE 1:250

South Road/Devon Street West (SH45)