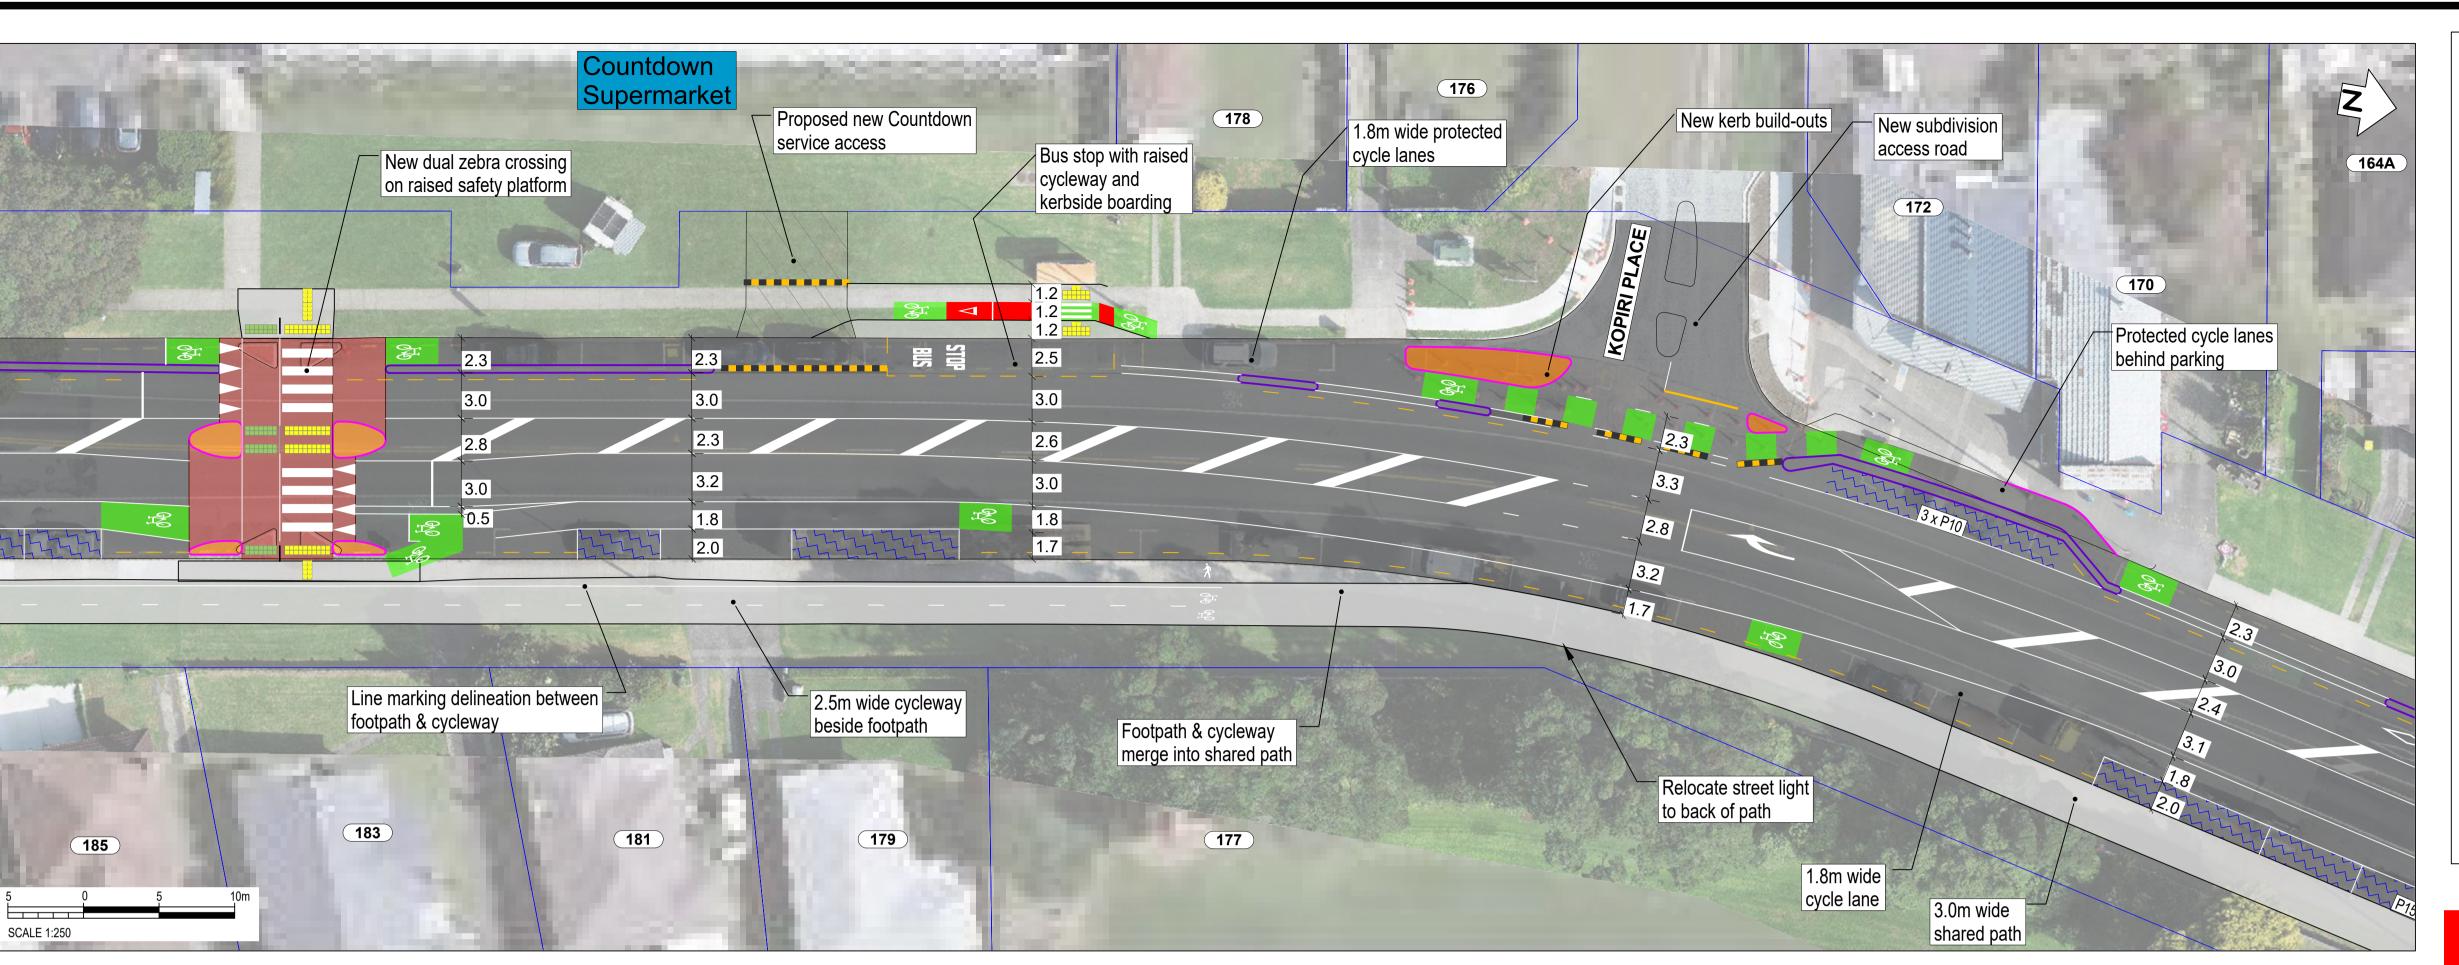

SCALE: 1:500 @ A3 (1:250 @ A1) 74 1.8m wide protected cycle lanes

> IN COLOUR **NOT FOR CONSTRUCTION**

SCALE 1:250

80

South Road/Devon Street West (SH45)

76

Page 5

75