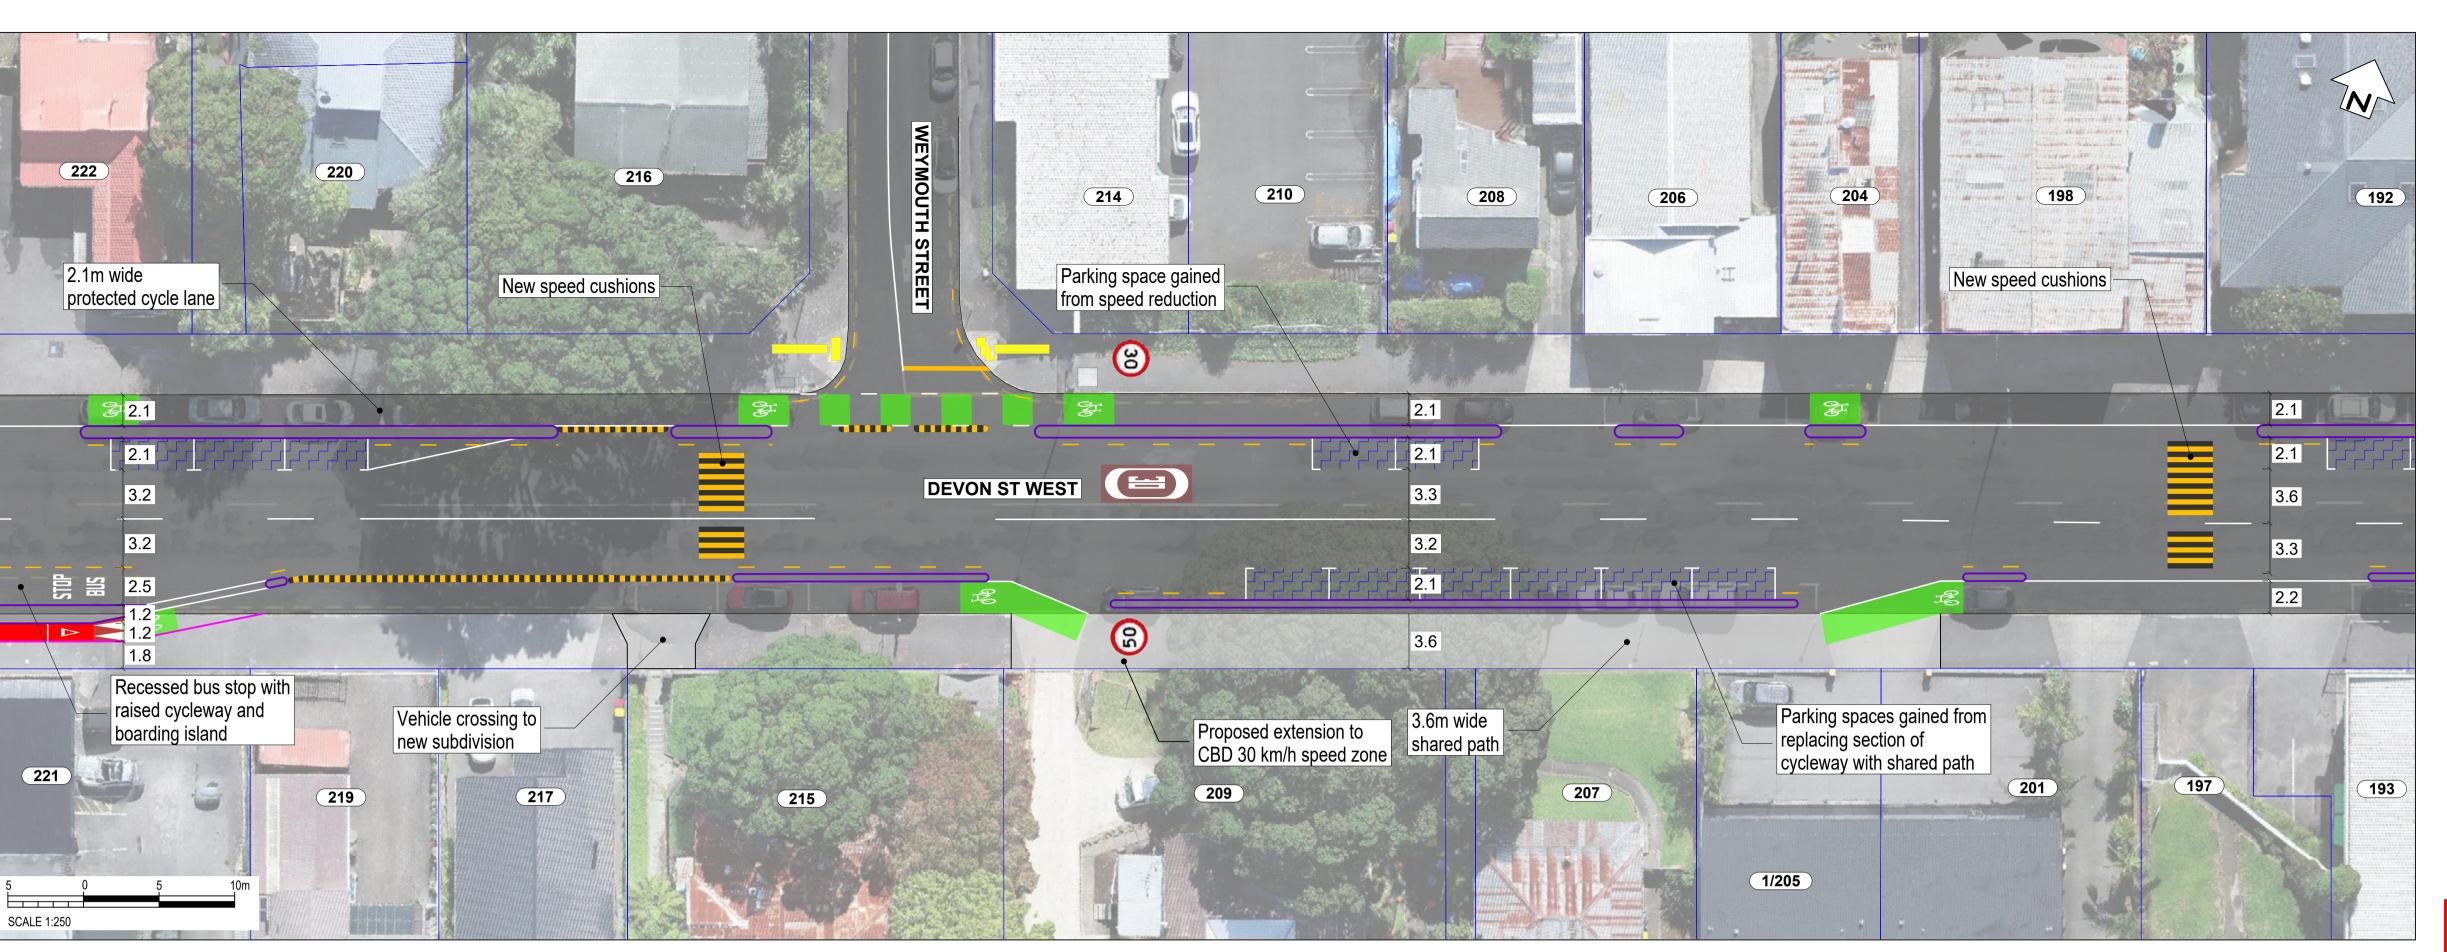

SCALE: 1:500 @ A3 (1:250 @ A1) 74 1.8m wide protected cycle lanes

> IN COLOUR **NOT FOR CONSTRUCTION**

SCALE 1:250

80

South Road/Devon Street West (SH45)

76

Page 5

75

78

1-71

69

67

SCALE: 1:500 @ A3 (1:250 @ A1)

South Road/Devon Street West (SH45)

**SCALE:** 1:500 @ A3 (1:250 @ A1)

South Road/Devon Street West (SH45)