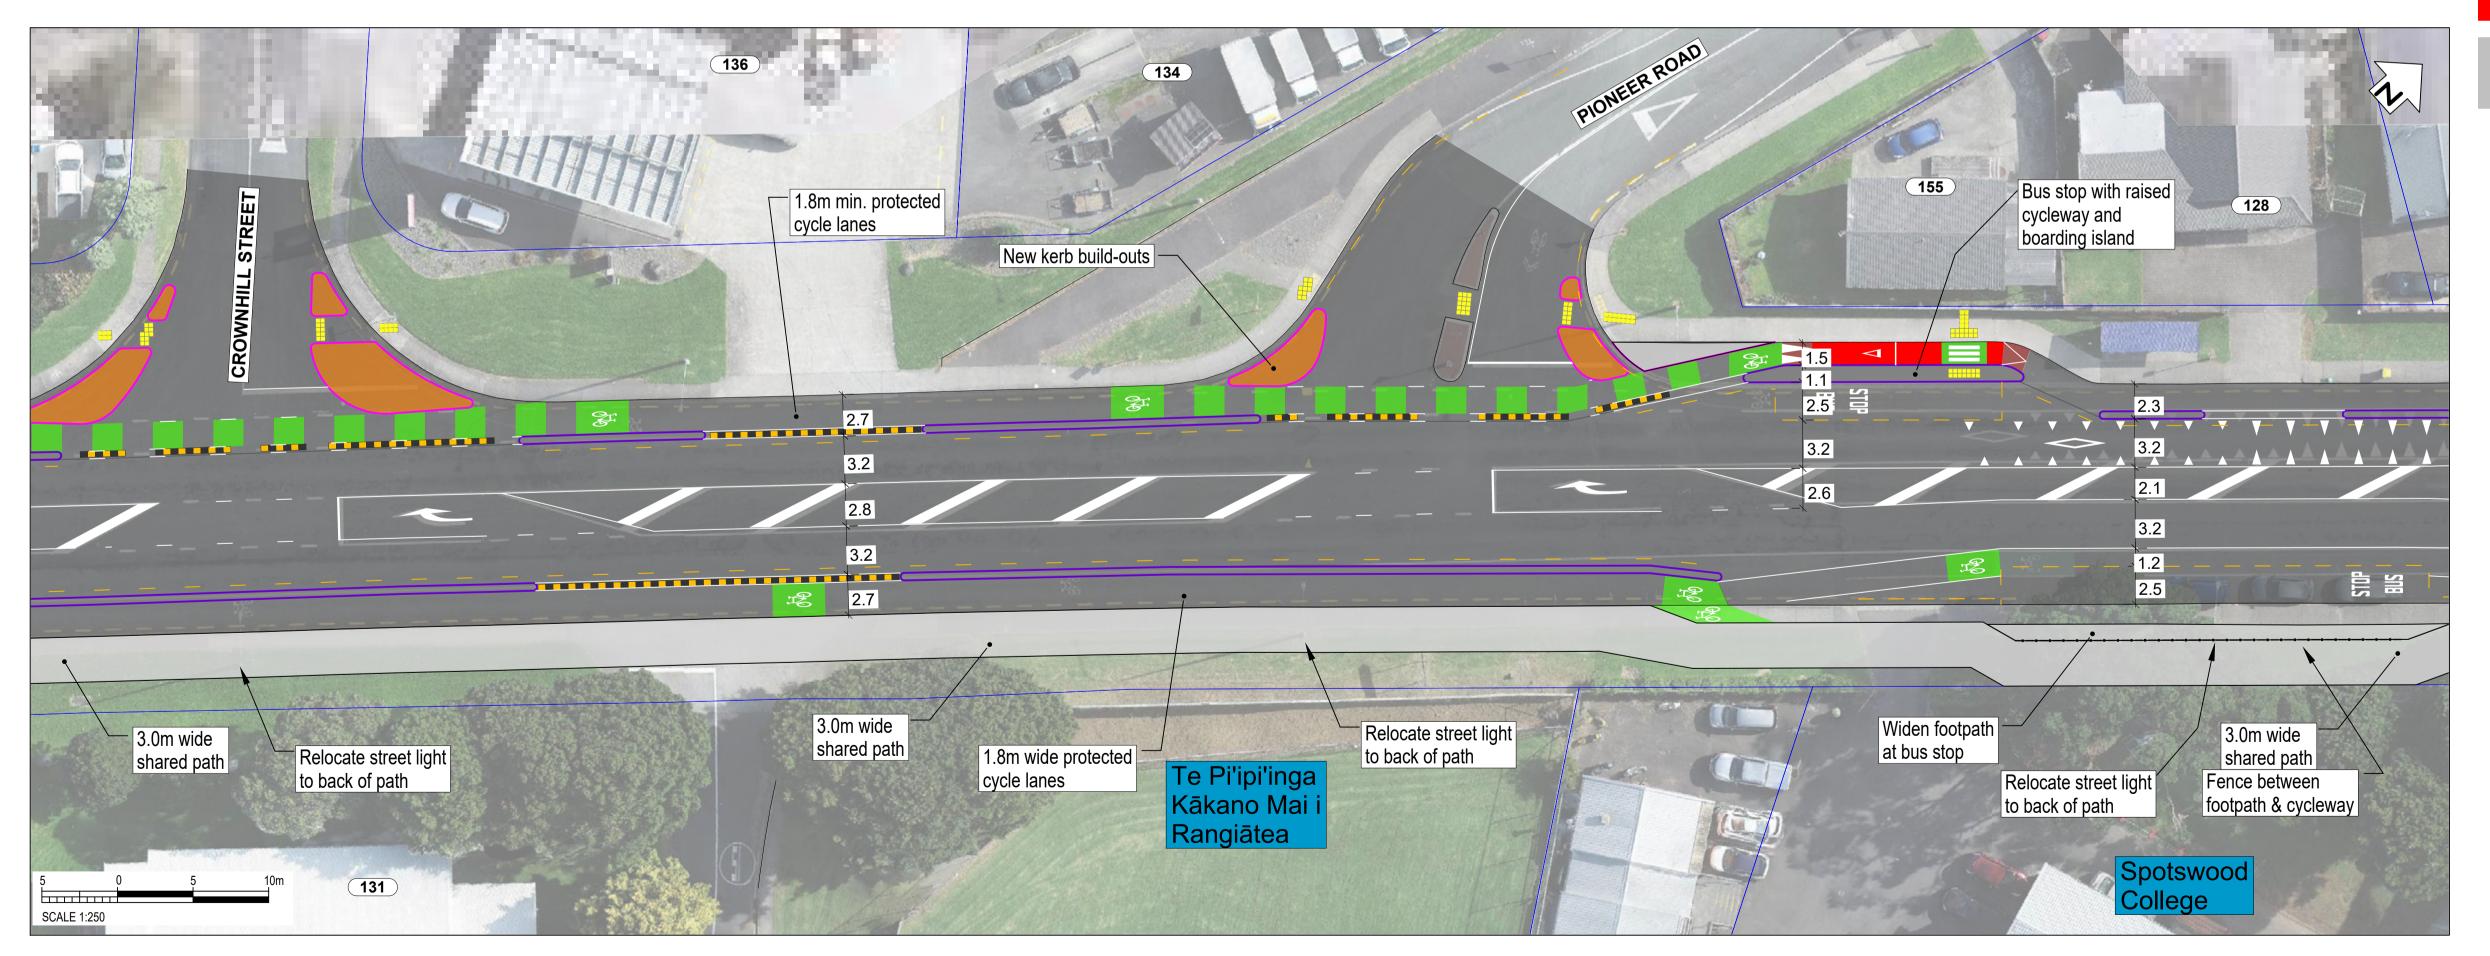

SCALE: 1:500 @ A3 (1:250 @ A1) 74 1.8m wide protected cycle lanes

> IN COLOUR **NOT FOR CONSTRUCTION**

SCALE 1:250

80

South Road/Devon Street West (SH45)

76

Page 5

75

## **SCALE:** 1:500 @ A3 (1:250 @ A1)

SCALE 1:250

South Road/Devon Street West (SH45)