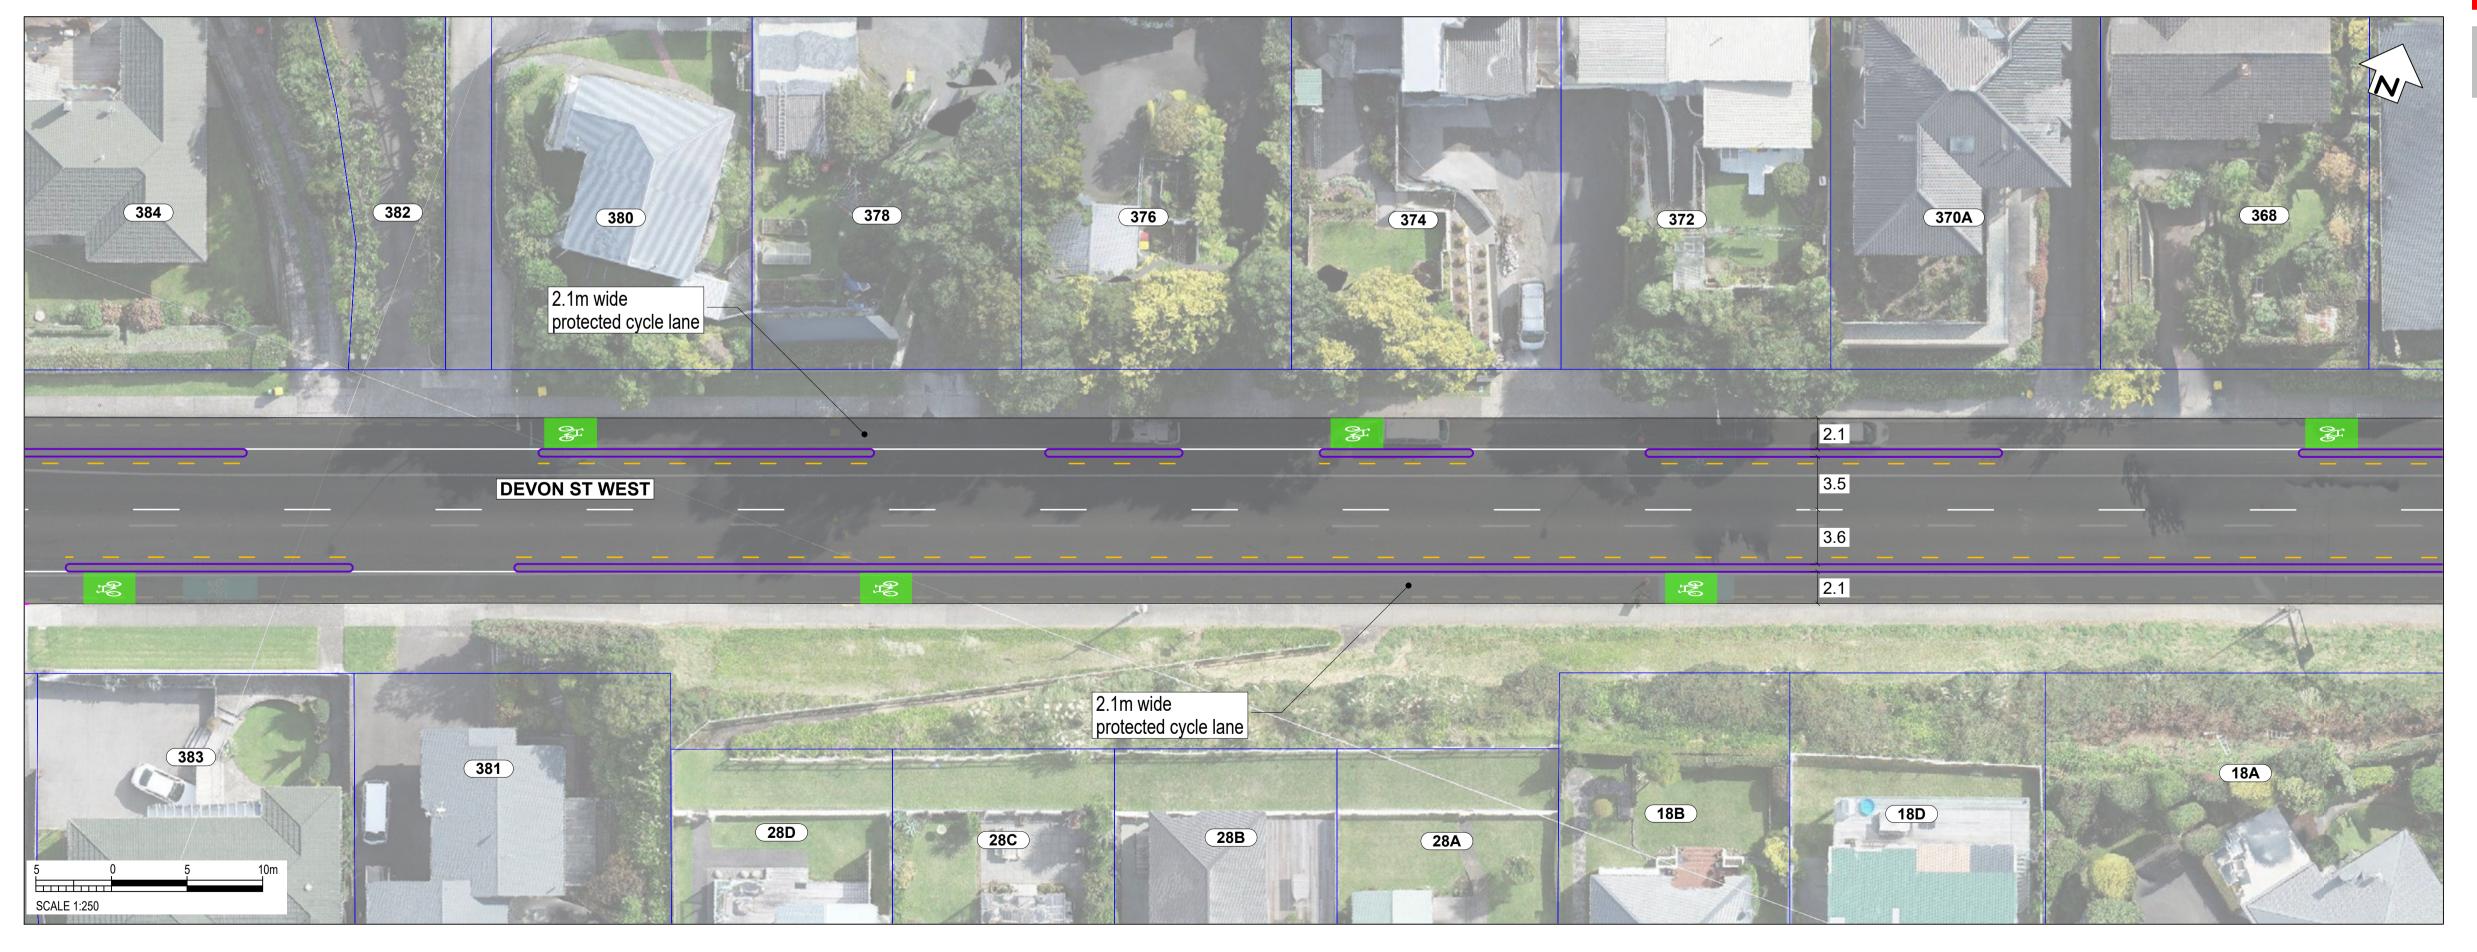

SCALE: 1:500 @ A3 (1:250 @ A1) 74 1.8m wide protected cycle lanes

> IN COLOUR **NOT FOR CONSTRUCTION**

SCALE 1:250

80

South Road/Devon Street West (SH45)

76

Page 5

75

78

1-71

69

67

SCALE: 1:500 @ A3 (1:250 @ A1)

South Road/Devon Street West (SH45)

**SCALE:** 1:500 @ A3 (1:250 @ A1)

South Road/Devon Street West (SH45)

## **SCALE:** 1:500 @ A3 (1:250 @ A1)

SCALE 1:250

South Road/Devon Street West (SH45)