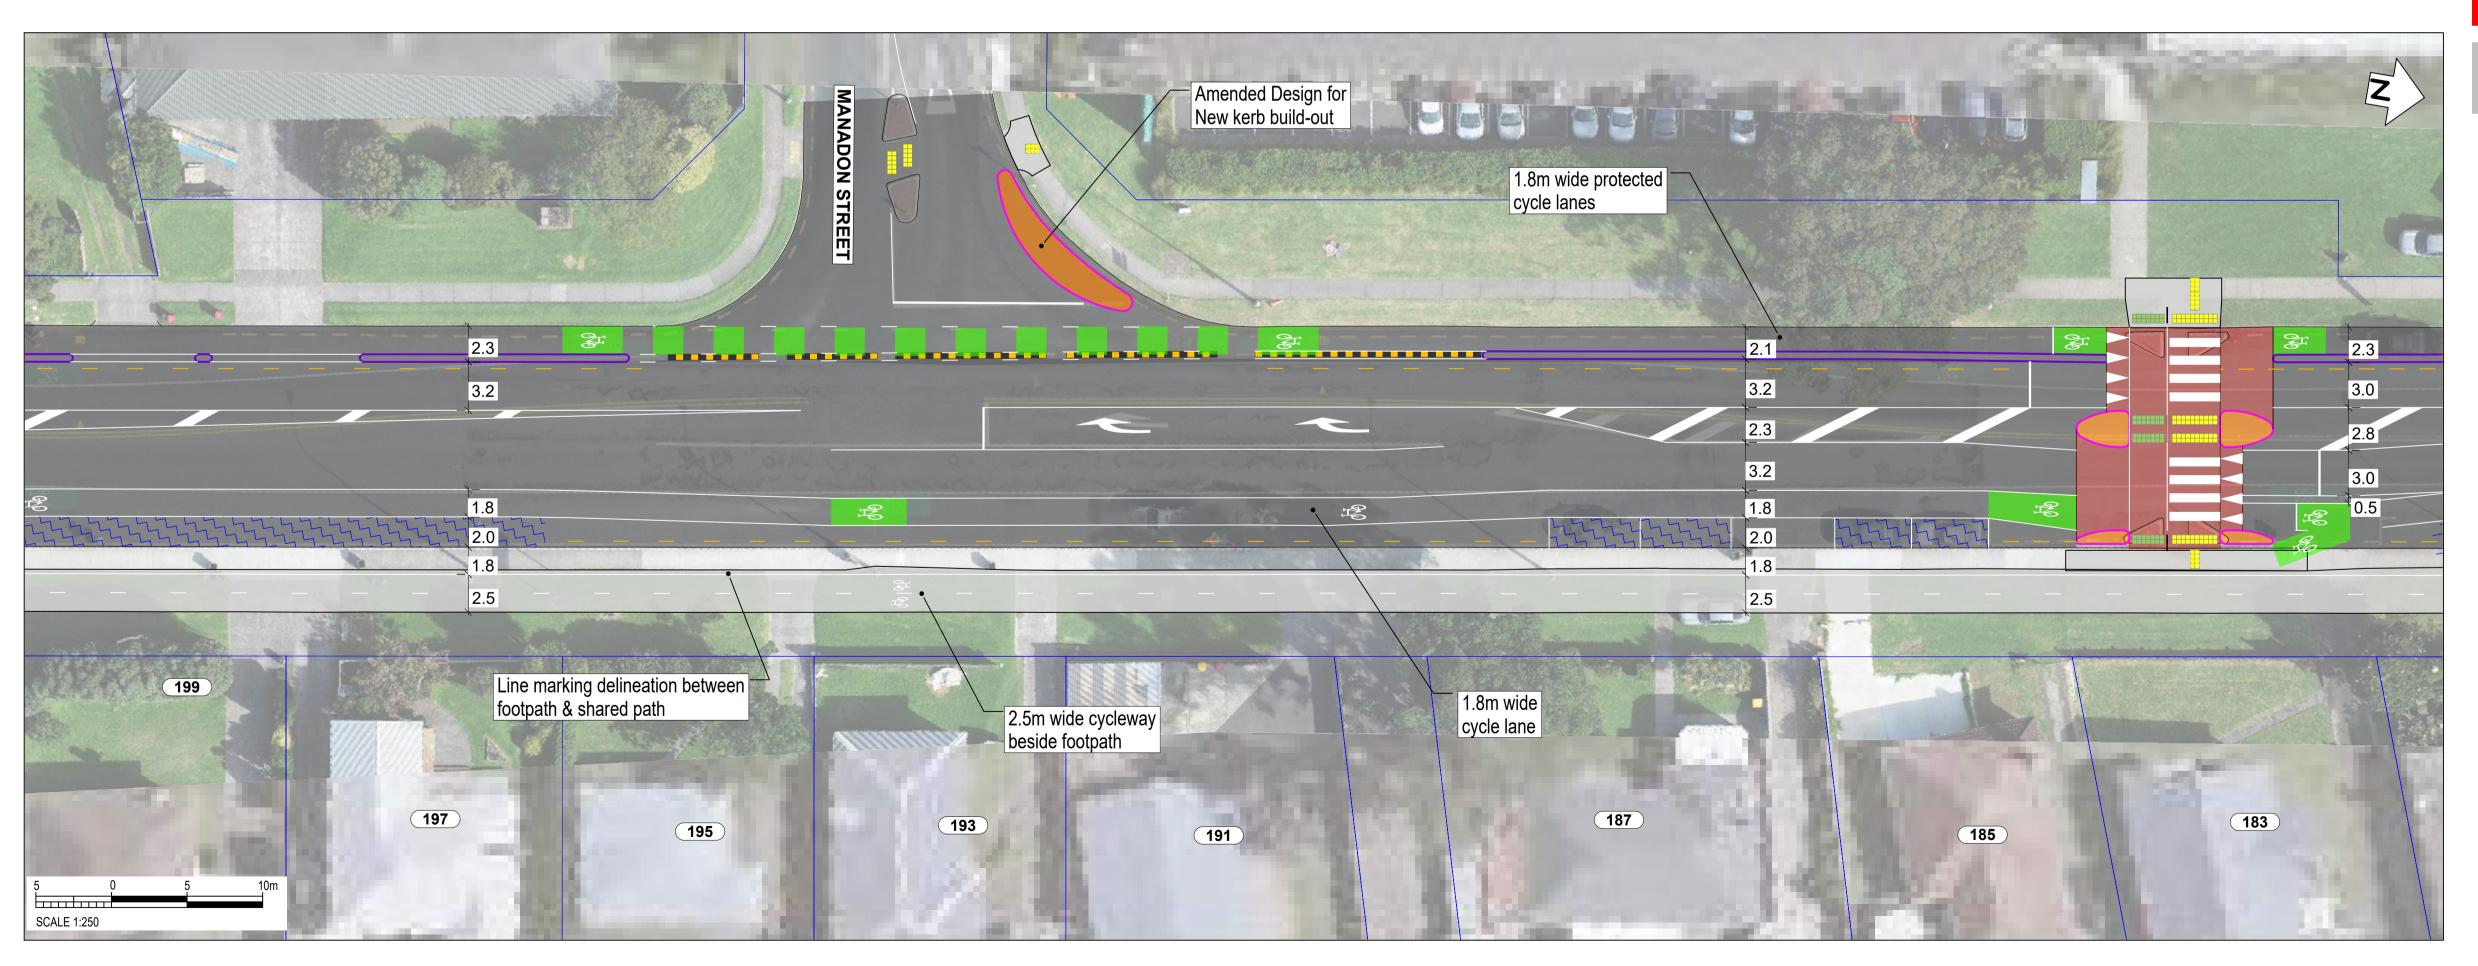

**CONSULTATION DRAWING** 

THIS IS NOT A FINALISED DRAWING SET

SCALE: 1:500 @ A3 (1:250 @ A1)

South Road/Devon Street West (SH45)

1.8m wide protected

cycle lanes

**CONSULTATION DRAWING** 

THIS IS NOT A FINALISED DRAWING SET

SCALE: 1:500 @ A3 (1:250 @ A1) 74 1.8m wide protected cycle lanes

> IN COLOUR **NOT FOR CONSTRUCTION**

SCALE 1:250

80

South Road/Devon Street West (SH45)

76

Page 5

75