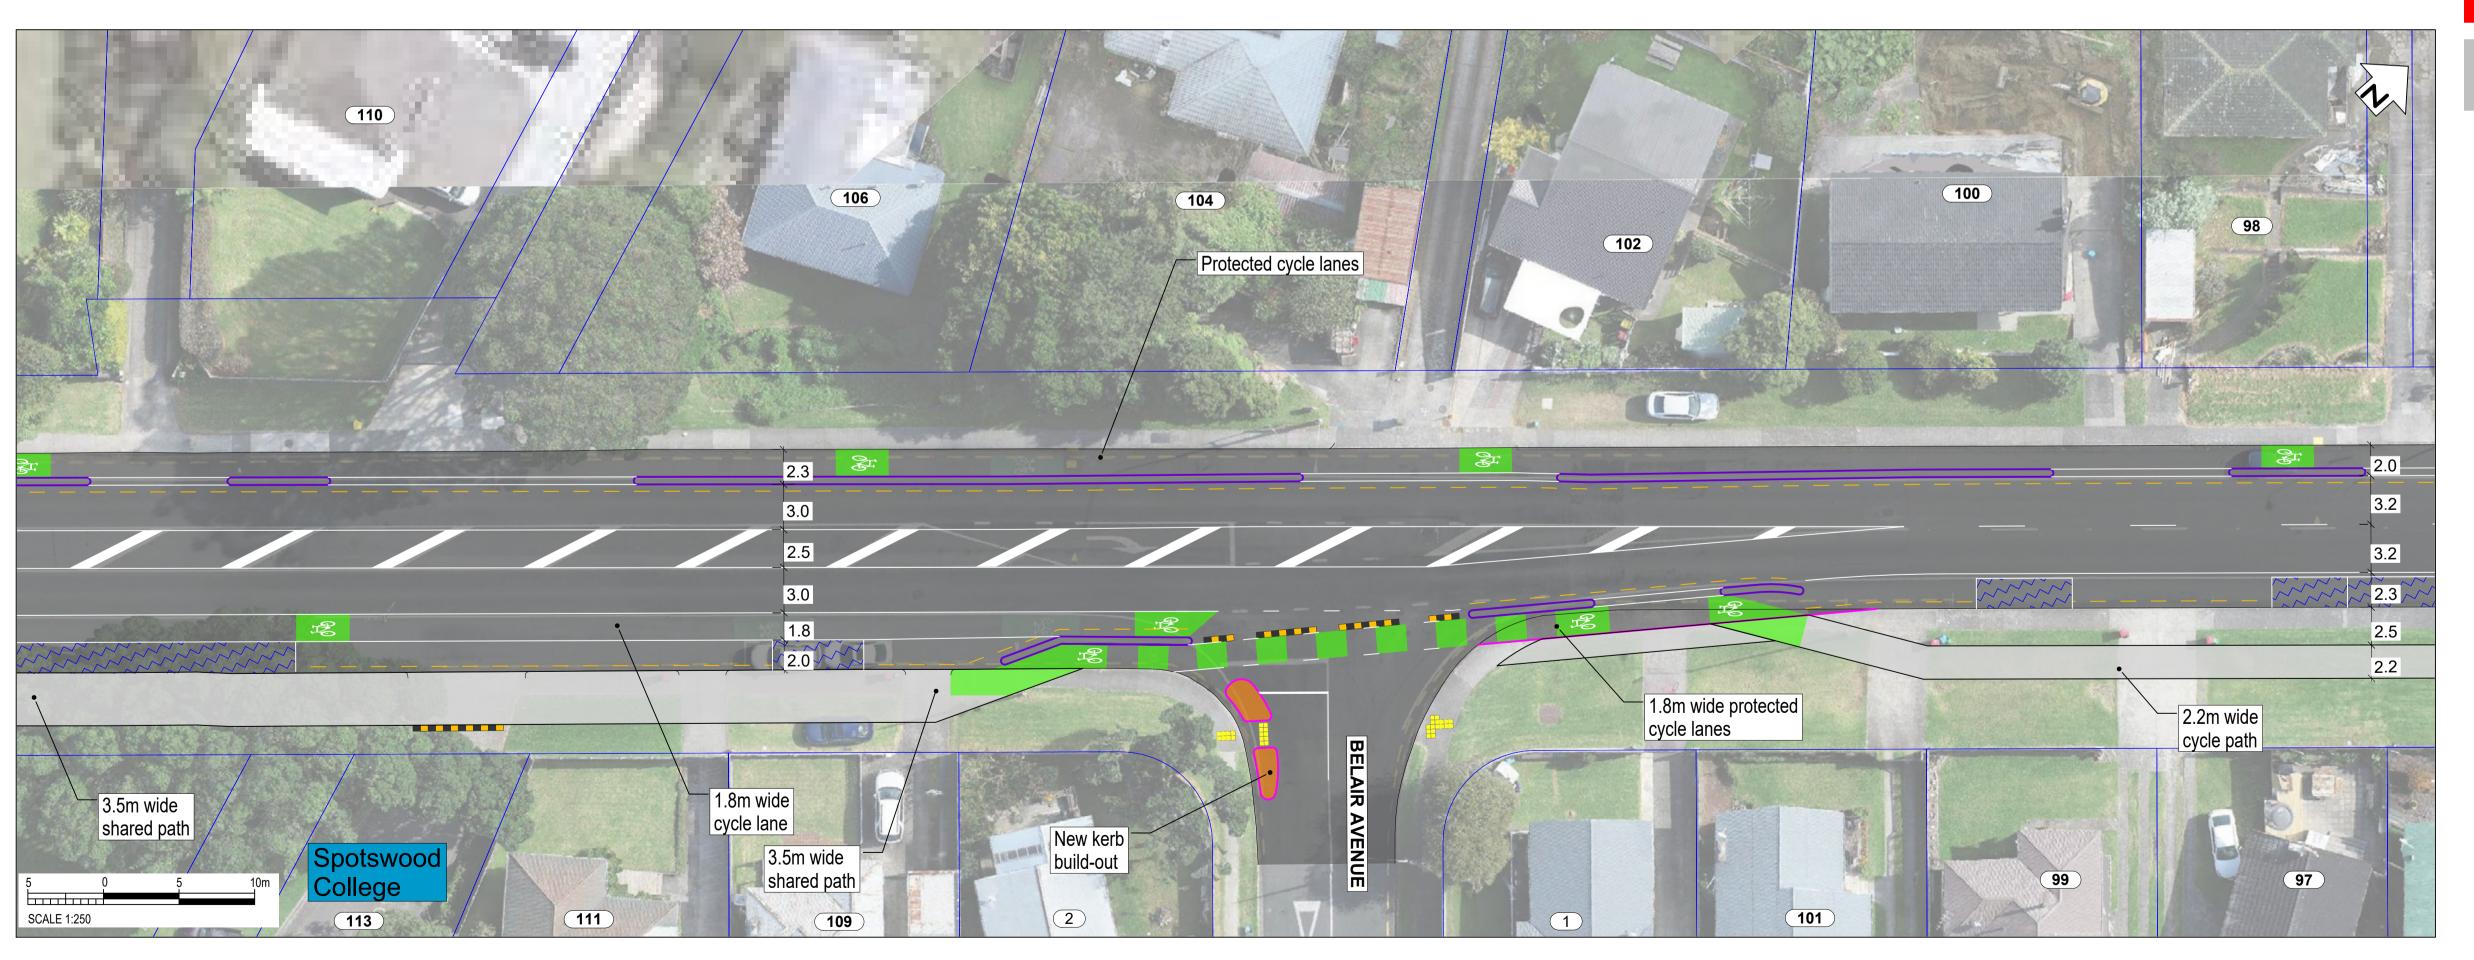

SCALE: 1:500 @ A3 (1:250 @ A1) 74 1.8m wide protected cycle lanes

> IN COLOUR **NOT FOR CONSTRUCTION**

SCALE 1:250

80

South Road/Devon Street West (SH45)

76

Page 5

75

78

1-71

69

67

SCALE: 1:500 @ A3 (1:250 @ A1)

South Road/Devon Street West (SH45)

**SCALE:** 1:500 @ A3 (1:250 @ A1)

South Road/Devon Street West (SH45)