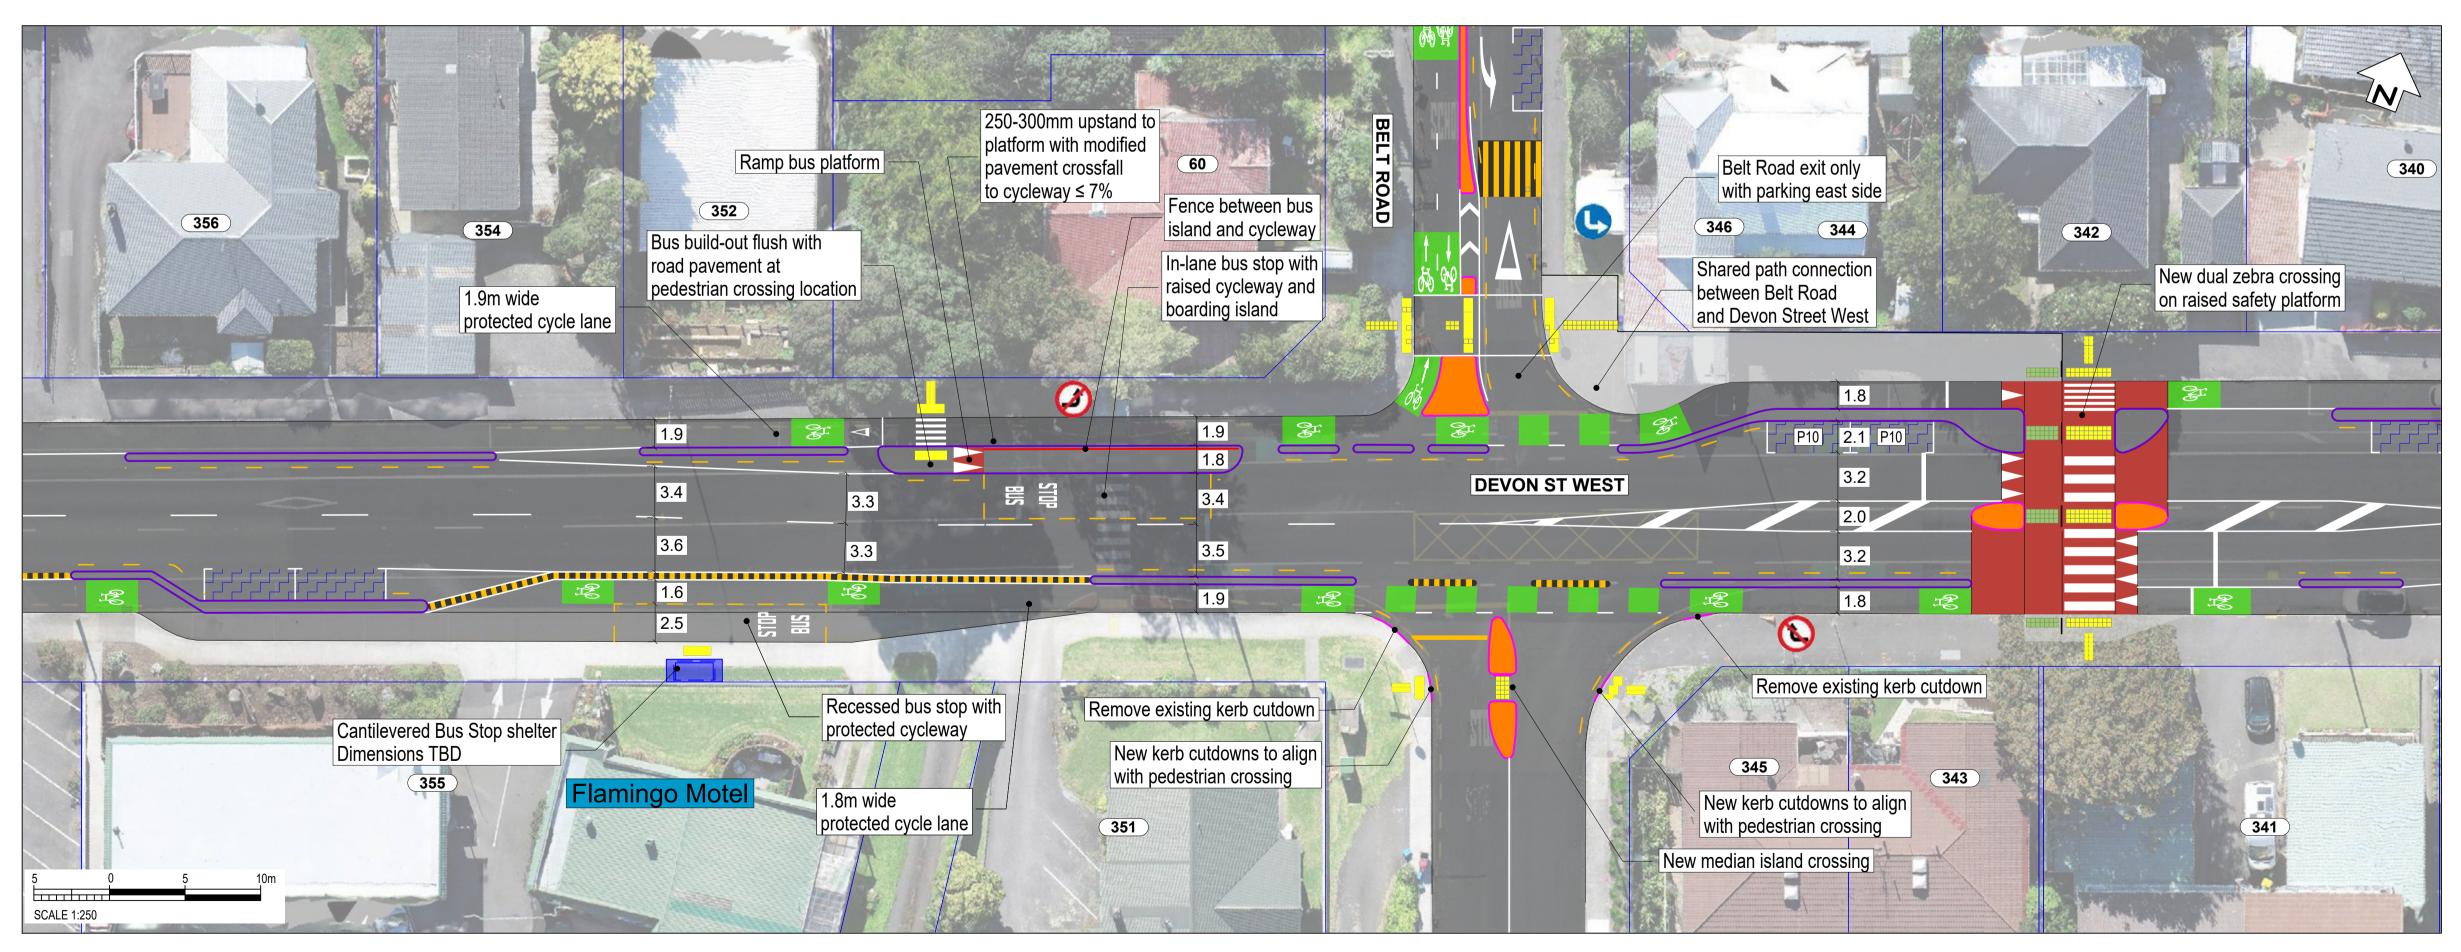

SCALE: 1:500 @ A3 (1:250 @ A1) 74 1.8m wide protected cycle lanes

> IN COLOUR **NOT FOR CONSTRUCTION**

SCALE 1:250

80

South Road/Devon Street West (SH45)

76

Page 5

75

78

1-71

69

67

SCALE: 1:500 @ A3 (1:250 @ A1)

South Road/Devon Street West (SH45)

**SCALE:** 1:500 @ A3 (1:250 @ A1)

South Road/Devon Street West (SH45)