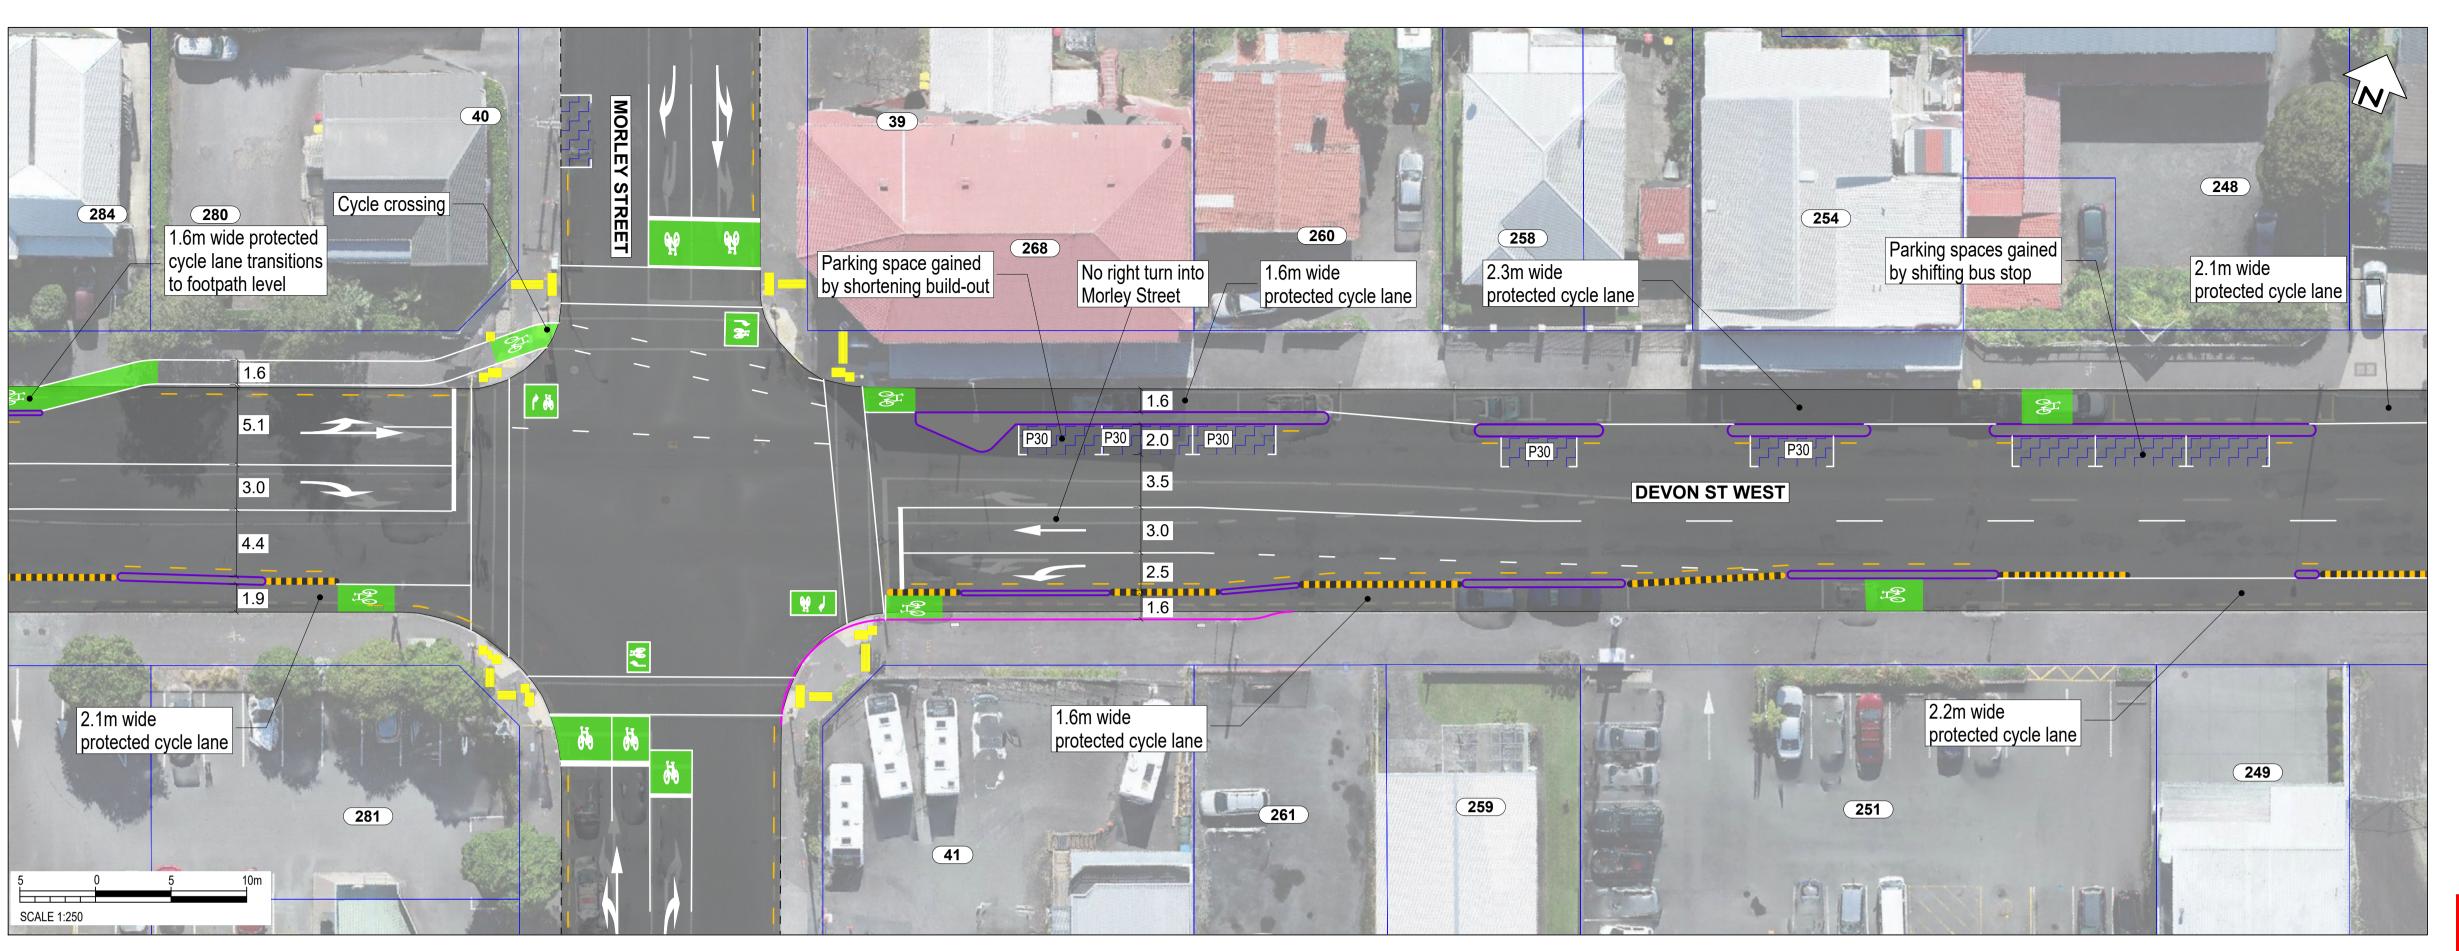

n Street West (SH45)









**SCALE:** 1:500 @ A3 (1:250 @ A1)







South Road/Devon Street West (SH45)









**CONSULTATION DRAWING** 

SCALE: 1:500 @ A3 (1:250 @ A1)







South Road/Devon Street West (SH45)







CONSULTATION DRAWING

THIS IS NOT A FINALISED DRAWING SET

**SCALE:** 1:500 @ A3 (1:250 @ A1)







South Road/Devon Street West (SH45)











**SCALE:** 1:500 @ A3 (1:250 @ A1)







South Road/Devon Street West (SH45)







and may not reflect their actual colours.

#### SCALE: 1:500 @ A3 (1:250 @ A1)







South Road/Devon Street West (SH45)









SCALE: 1:500 @ A3 (1:250 @ A1)







South Road/Devon Street West (SH45)













and may not reflect their actual colours.

SCALE: 1:500 @ A3 (1:250 @ A1)







South Road/Devon Street West (SH45)











and may not reflect their actual colours.

### **SCALE:** 1:500 @ A3 (1:250 @ A1)







South Road/Devon Street West (SH45)











**SCALE:** 1:500 @ A3 (1:250 @ A1)





**NPDC** 



South Road/Devon Street West (SH45)









## **SCALE:** 1:500 @ A3 (1:250 @ A1)





SCALE 1:250

South Road/Devon Street West (SH45)