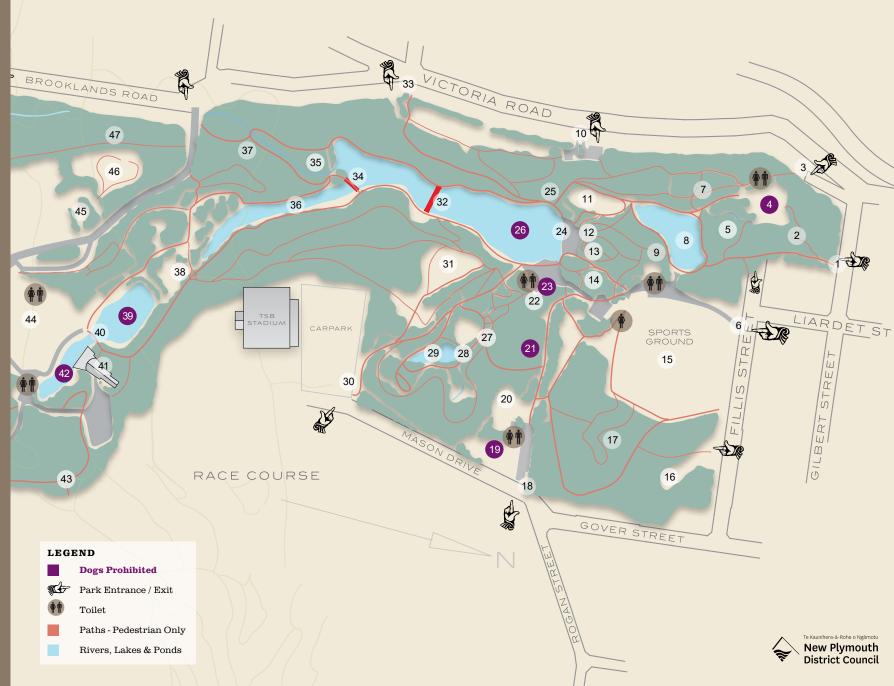

## POINTS OF INTEREST

- 1 Gilbert Street Entrance
- 2 Water Wheel
- 3 Victoria Street Entrance
- 4 Children's Play Area
- 5 Palm Lawn
- 6 Main Gat
- 7 Japanese Hillside
- 8 Fountain Lake
- 9 Bellringer Pavilion
- 10 Victoria Road Entrance
- 11 Hatchery Lawn
- 12 Cannon Hill
- 13 Jubilee Drinking Fountain
- 14 Sunken Dell
- 15 Sports Ground
- 16 Practice Cricket Wicket
- 17 King Fern Gully
- 18 Rogan Street Entrance
- 19 Rogan Street Playground
- 20 Band Room Lawn
- 21 Fernery
- 22 Wisteria Pergola
- 23 Tea House on the Lake
- 24 Band Rotunda
- 25 Waterfal
- 26 Main Lake
- 27 Fred Parker Lawn
- 28 Curators Office
- 29 Stainton Del
- 30 Stadium Entrance
- 31 Eastern Hillside Lookout
- 32 The Poet's Bridge
- 33 Shortland Street Entrance
- 34 Boat Shed Bridge
- 35 Monument Hill
- 36 Upper Lak
- 37 Goodwin Dell
- 38 Rhododendron Dell
- 39 Lily Lake & The Cloud
- 40 Bowl Lake Bridge
- 41 Brooklands Stage
- 42 Bowl Lake
- 43 Scanlan Lookout
- 44 Bowl of Brooklands
- 45 The Gables Colonial
- 46 Kunming Garden
- 47 Kauri Grove