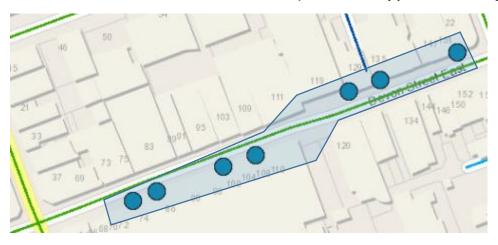

## **ZONE E**

- Devon Street East from Currie Street to Eliot Street.
- 17 flag sites (note this zone includes the 3 sites alongside the Warehouse which require bucket truck access, additional charges for display and removal).

# **Devon Street East – Currie to Liardet section: 5**

Devon Street East – Liardet to Gover section: 7 (includes cherry picker access flag sites)

Devon Street East - Gover to Eliot section: 5

## ZONE E:

- Devon Street East from Currie Street to Eliot Street
- 17 flag sites (note this zone includes the 3 sites alongside the Warehouse which require bucket truck access additional charges for display and removal)