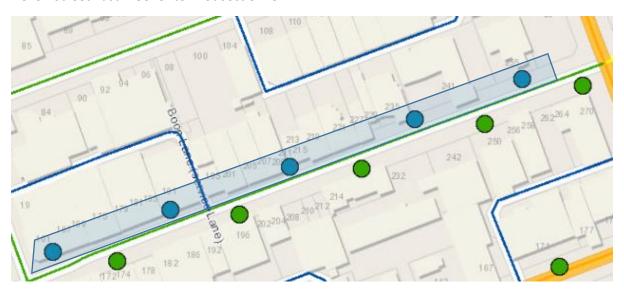

# **ZONE A**

- Liardet Street Devon Street right up to Fillis Street/Pukekura Park entrance
- 18 sites

### Zone A:

- Liardet Street from Devon Street East to Fillis Street (Pukekura Park entrance)
- 18 flag sites