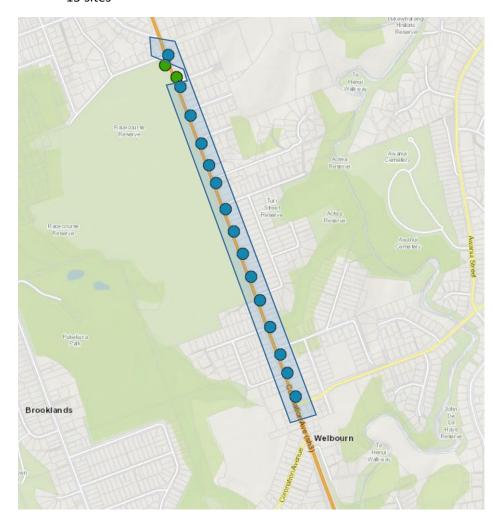

# **ZONE B**

- Coronation Ave from Wakefield to Cumberland Street
- 15 sites

#### Zone B:

- Coronation Avenue from Wakefield Street to Cumberland Street
- 15 flag sites