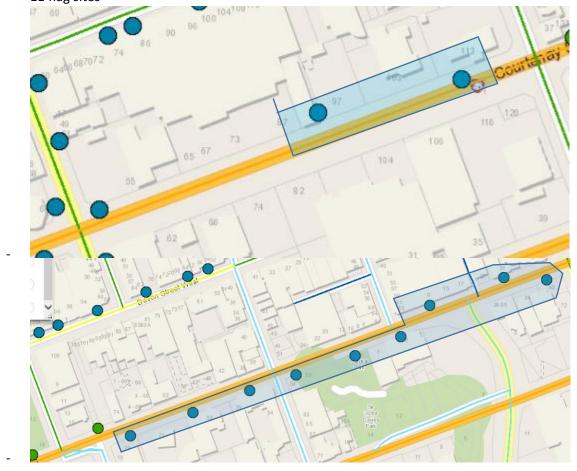

## **ZONE G:**

- Courtenay Street between Liardet and Gover Streets (2)
- Powderham Street between Robe Street and Liardet Street (9)
- 11 flag sites

### ZONE G:

- Courtenay Street between Liardet and Gover Streets (2)
- Powderham Street between Robe Street and Liardet Street (9)
- 11 flag sites