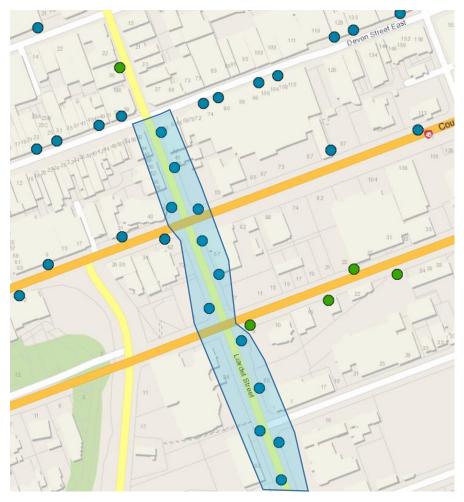

# **ZONE A**

- Liardet Street Devon Street right up to Fillis Street/Pukekura Park entrance
- 18 sites

### Zone A:

- Liardet Street from Devon Street East to Fillis Street (Pukekura Park entrance)
- 18 flag sites