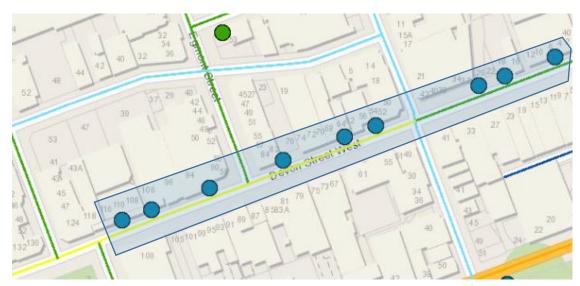

# **ZONE D**

- Devon Street West from Queen Street to Currie Street
- 9 sites

## ZONE D:

- Devon Street West from Queen to Currie Street
- 9 flag sites