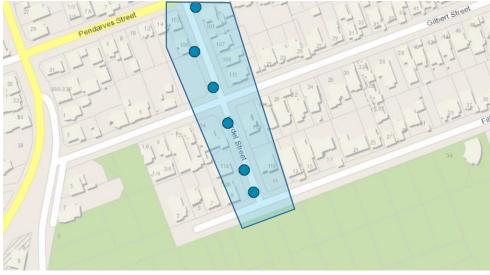

## **ZONE C**

- Devon Street West from Lorna Street to Morley Street
- 9 sites

## **ZONE C:**

- Devon Street West from Lorna Street to Morley Street
- 9 flag sites