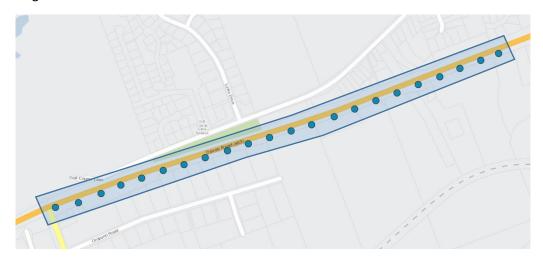

#### **ZONE H:**

- Devon Road (SH 3) between Henwood and Egmont roads
- 22 flag sites

### ZONE H:

- Devon Road (SH 3) between Henwood and Egmont roads
- 22 flag sites