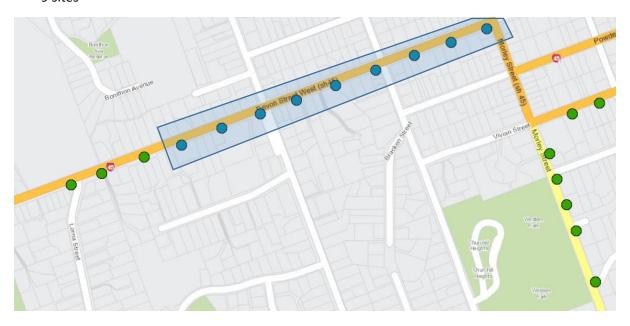

# **ZONE D**

- Devon Street West from Queen Street to Currie Street
- 9 sites

## ZONE D:

- Devon Street West from Queen to Currie Street
- 9 flag sites