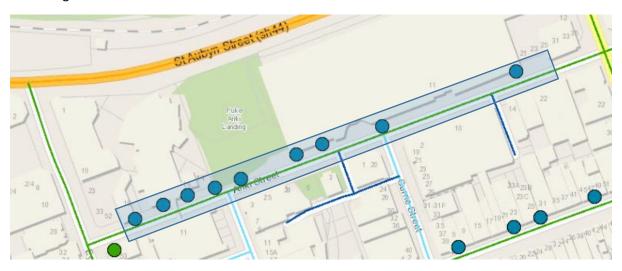

## **ZONE E**

- Devon Street East from Currie Street to Eliot Street.
- 17 flag sites (note this zone includes the 3 sites alongside the Warehouse which require bucket truck access, additional charges for display and removal).

## ZONE E:

- Devon Street East from Currie Street to Eliot Street
- 17 flag sites (note this zone includes the 3 sites alongside the Warehouse which require bucket truck access additional charges for display and removal)

# **Devon Street East – Currie to Liardet section: 5**

Devon Street East – Liardet to Gover section: 7 (includes cherry picker access flag sites)

Devon Street East - Gover to Eliot section: 5