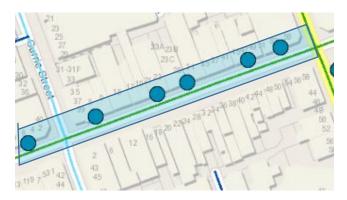

## **ZONE C**

- Devon Street West from Lorna Street to Morley Street
- 9 sites

## **ZONE C:**

- Devon Street West from Lorna Street to Morley Street
- 9 flag sites