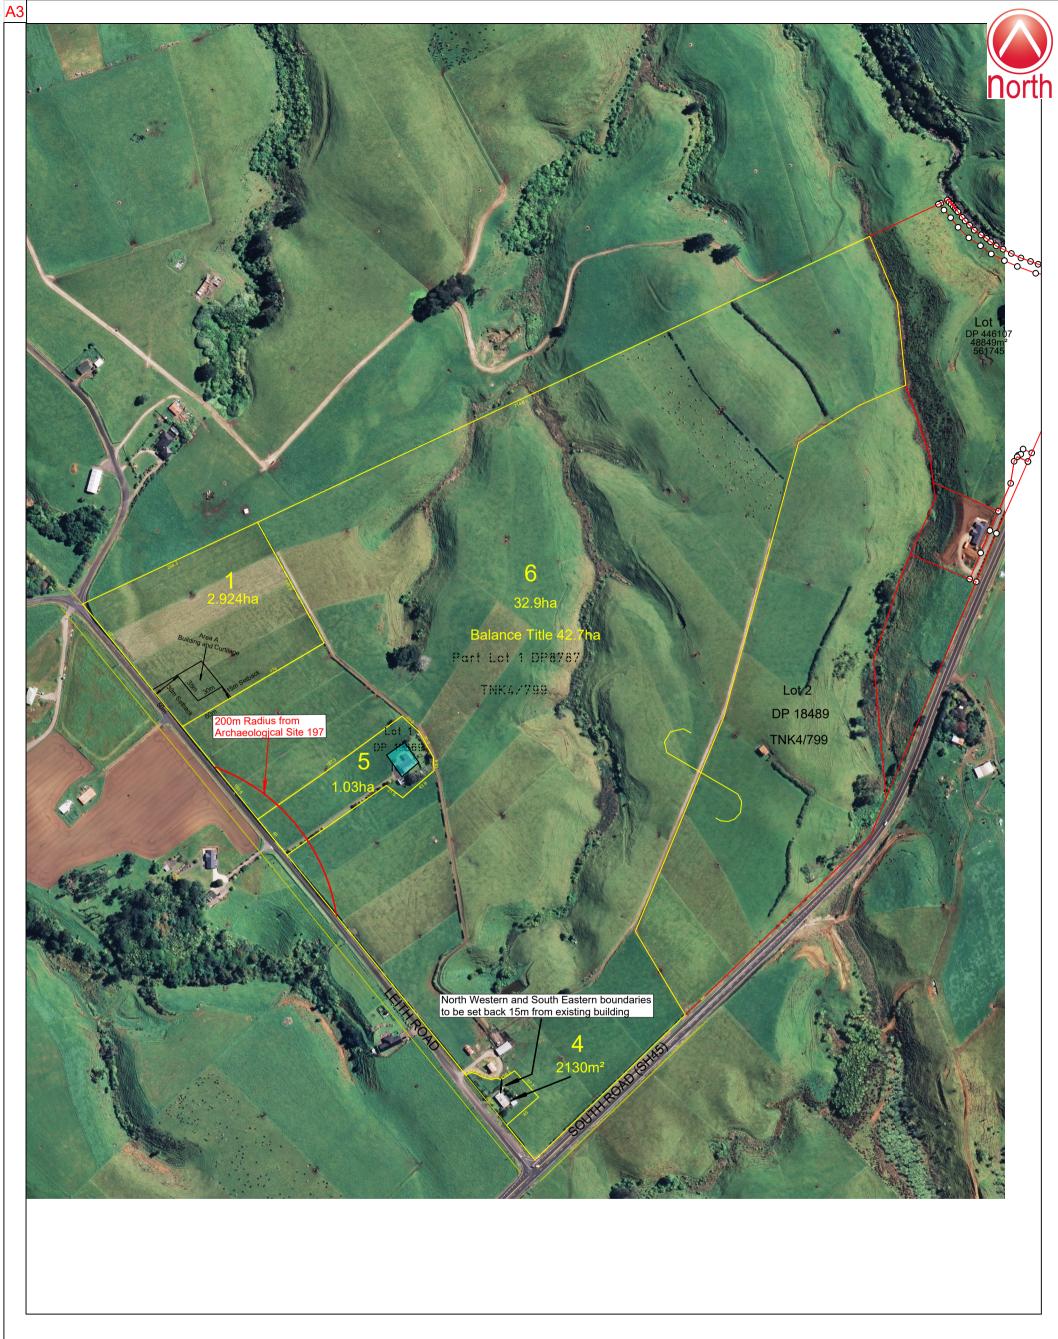

## NOTES:

1. Subject to Consent from the appropriate Territorial Authorities

Areas & dimensions are subject to final survey
 Plan prepared for consent purposes only and should not be relied upon for any other purpose without the consent of Juffermans Surveyors Ltd
 That Lot 6 hereon and Lot 2 DP 18489 (computer Freehold Register TNK4/799) be held in a single freehold register.

|  | SIM                                     | Lots 1, 4, 5 and 6 Being a Proposed Subdivision of Pt Lot 1 DP8787 and Lot 1 DP 19869 |                                     |                     | 20198<br>Scale:  |         |
|--|-----------------------------------------|---------------------------------------------------------------------------------------|-------------------------------------|---------------------|------------------|---------|
|  | Site Address: 6 Leith Road New Plymouth |                                                                                       |                                     |                     | 1:4000           |         |
|  |                                         | Territorial Authority: NPDC                                                           | Comprised in: TNK 4/798 & TNK 4/799 | Drawing No: 20198-3 | Date: 20/04/2023 | Rev: 14 |
|  |                                         | 1                                                                                     |                                     |                     |                  | 1       |