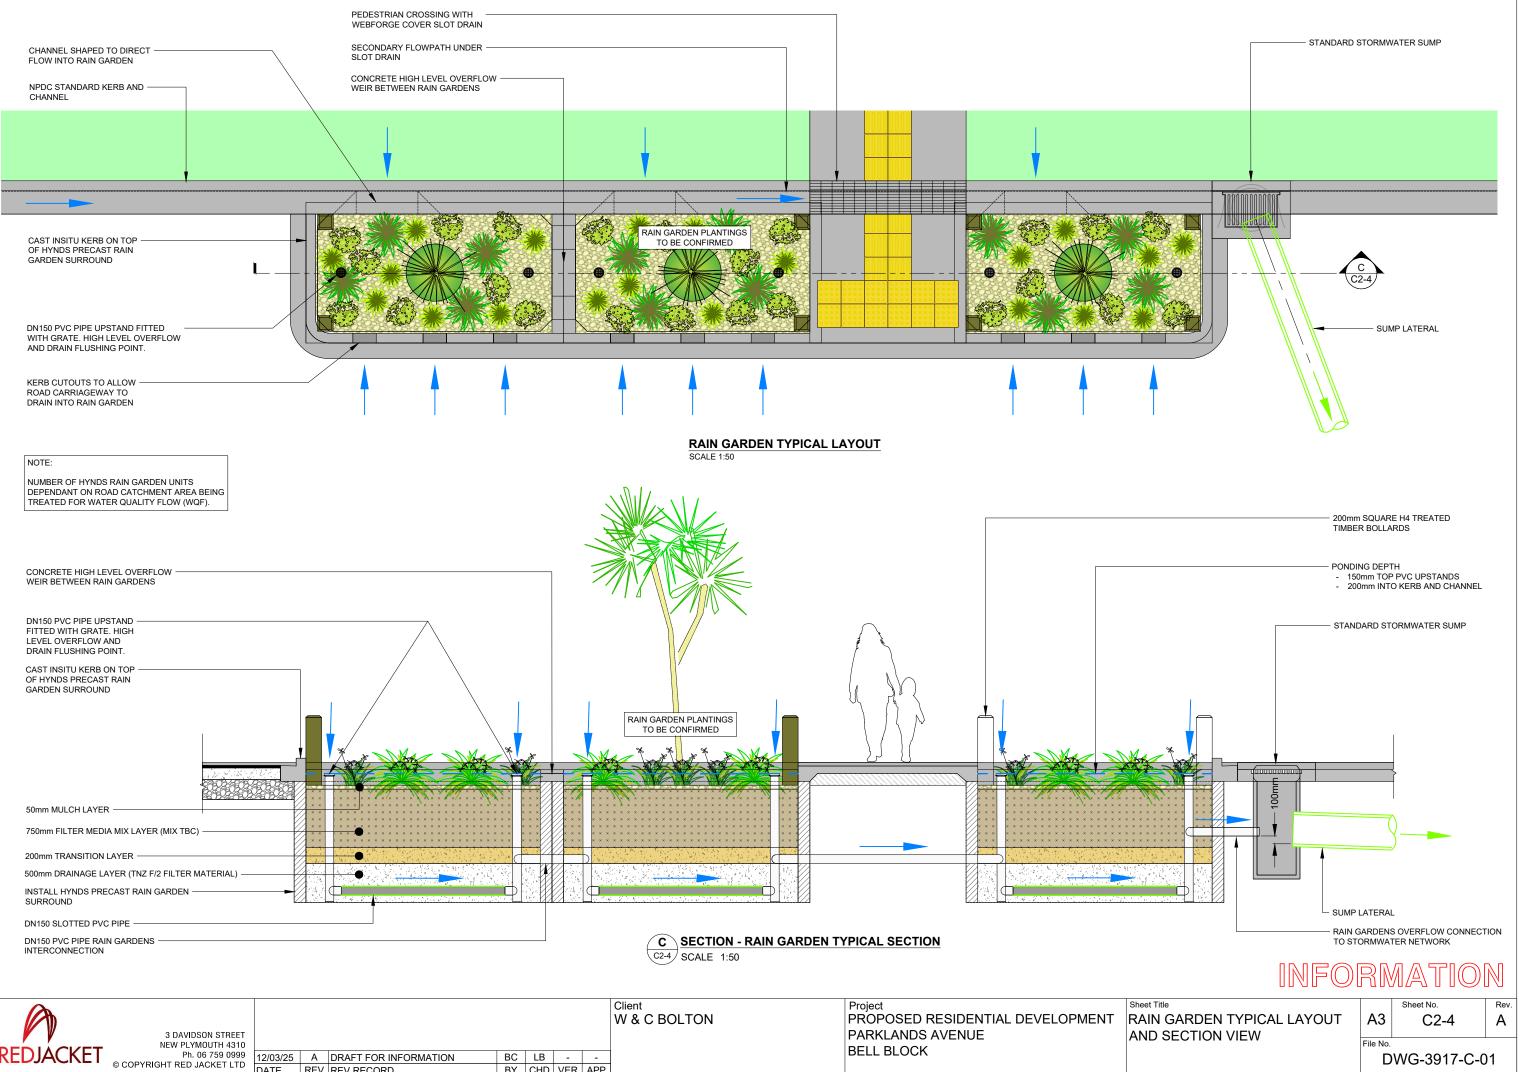

- INSTALL HYNDS PRECAST RAIN GARDEN SURROUND OR SIMILAR APPROVED, REFER TO SHEET C2-4 FOR DETAILS

|                   |                                      |          |     |                       |    |     |     |     | W & C BOLTON | PROPOSED RESIDENTIAL DEVELOPMENT | RAIN  |
|-------------------|--------------------------------------|----------|-----|-----------------------|----|-----|-----|-----|--------------|----------------------------------|-------|
| V V               | 3 DAVIDSON STREET                    |          |     |                       |    |     |     |     |              | PARKLANDS AVENUE                 | AND S |
| REDJACKET         | NEW PLYMOUTH 4310<br>Ph. 06 759 0999 | 40/02/05 | •   |                       | BC | LB  |     |     |              | BELL BLOCK                       |       |
| <b>NLDJACNL</b> I | © COPYRIGHT RED JACKET LTD           | 12/03/25 | A   | DRAFT FOR INFORMATION | БС | LD  | -   | -   |              |                                  |       |
|                   | © COFTRIGHT RED JACKET LTD           | DATE     | REV | REV RECORD            | BY | CHD | VER | APP |              |                                  |       |

## INFORMATION

- RAIN GARDENS OVERFLOW CONNECTION TO STORMWATER NETWORK

- DN150 PVC PIPE UPSTAND FITTED WITH GRATE. HIGH LEVEL OVERFLOW AND DRAIN FLUSHING POINT.