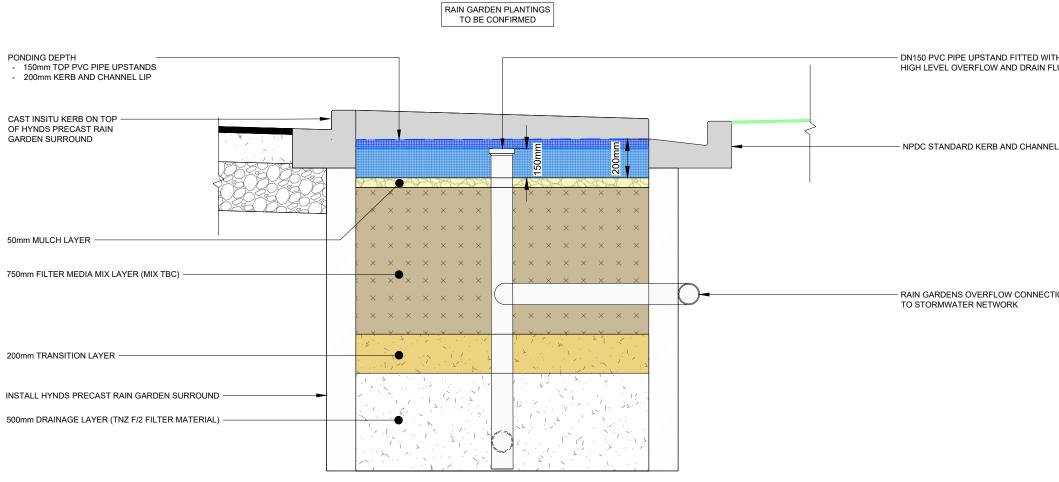

Z:\JOBSg

File

| litte                   |  |
|-------------------------|--|
| N GARDEN DRAINAGE AND   |  |
| ER MEDIA LAYERS DETAILS |  |
|                         |  |

|               | Sheet No. | Rev. |  |  |  |  |  |
|---------------|-----------|------|--|--|--|--|--|
| A3            | C2-5      | Α    |  |  |  |  |  |
| _             | •=•       |      |  |  |  |  |  |
| File No.      |           |      |  |  |  |  |  |
| DWG-3917-C-01 |           |      |  |  |  |  |  |

## INFORMATION

- RAIN GARDENS OVERFLOW CONNECTION TO STORMWATER NETWORK

- DN150 PVC PIPE UPSTAND FITTED WITH GRATE. HIGH LEVEL OVERFLOW AND DRAIN FLUSHING POINT.