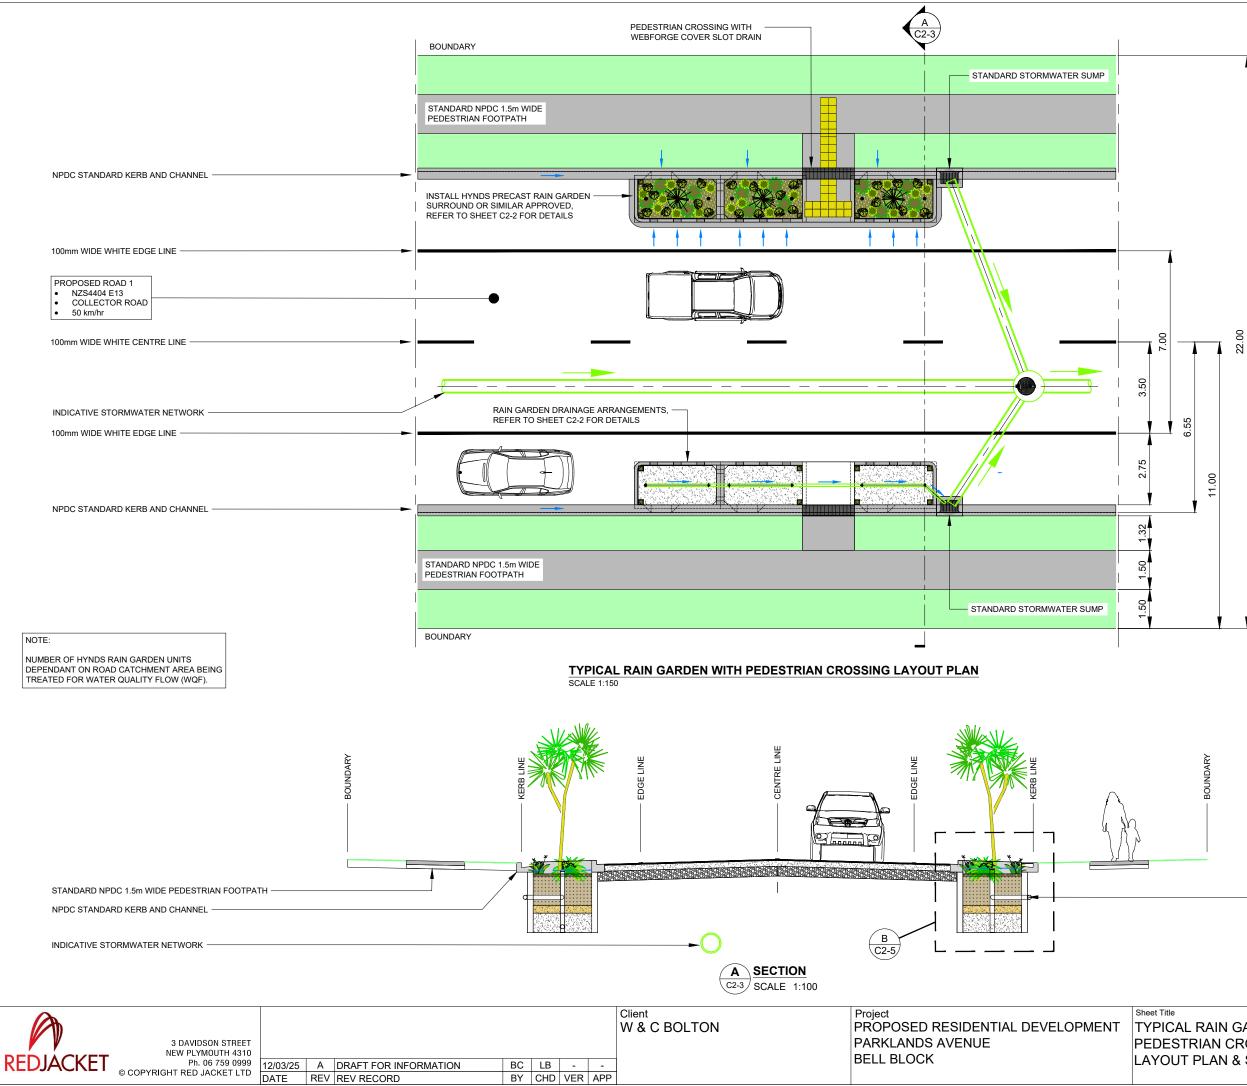

18:52

| ïtle                    |          | Sheet |
|-------------------------|----------|-------|
| CAL RAIN GARDEN WITH    | A3       |       |
| ESTRIAN CROSSING        | File No. |       |
| OUT PLAN & SECTION VIEW | D        | WG-   |
|                         |          |       |

| INFORMATION |                           |                   |           |  |  |  |  |
|-------------|---------------------------|-------------------|-----------|--|--|--|--|
| N WITH      | A3                        | Sheet No.<br>C2-3 | Rev.<br>A |  |  |  |  |
| ION VIEW    | File No.<br>DWG-3917-C-01 |                   |           |  |  |  |  |

- INSTALL HYNDS PRECAST RAIN GARDEN SURROUND OR SIMILAR APPROVED, REFER TO SHEET C2-4 FOR DETAILS

|                   |                                      |          |     |                       |    |     |     |     | W & C BOLTON | PROPOSED RESIDENTIAL DEVELOPMENT | RAIN  |
|-------------------|--------------------------------------|----------|-----|-----------------------|----|-----|-----|-----|--------------|----------------------------------|-------|
| V V               | 3 DAVIDSON STREET                    |          |     |                       |    |     |     |     |              | PARKLANDS AVENUE                 | AND S |
| REDJACKET         | NEW PLYMOUTH 4310<br>Ph. 06 759 0999 | 40/02/05 | •   |                       | BC | LB  |     |     |              | BELL BLOCK                       |       |
| <b>NLDJACNL</b> I | © COPYRIGHT RED JACKET LTD           | 12/03/25 | A   | DRAFT FOR INFORMATION | БС | LD  | -   | -   |              |                                  |       |
|                   | © COFTRIGHT RED JACKET LTD           | DATE     | REV | REV RECORD            | BY | CHD | VER | APP |              |                                  |       |