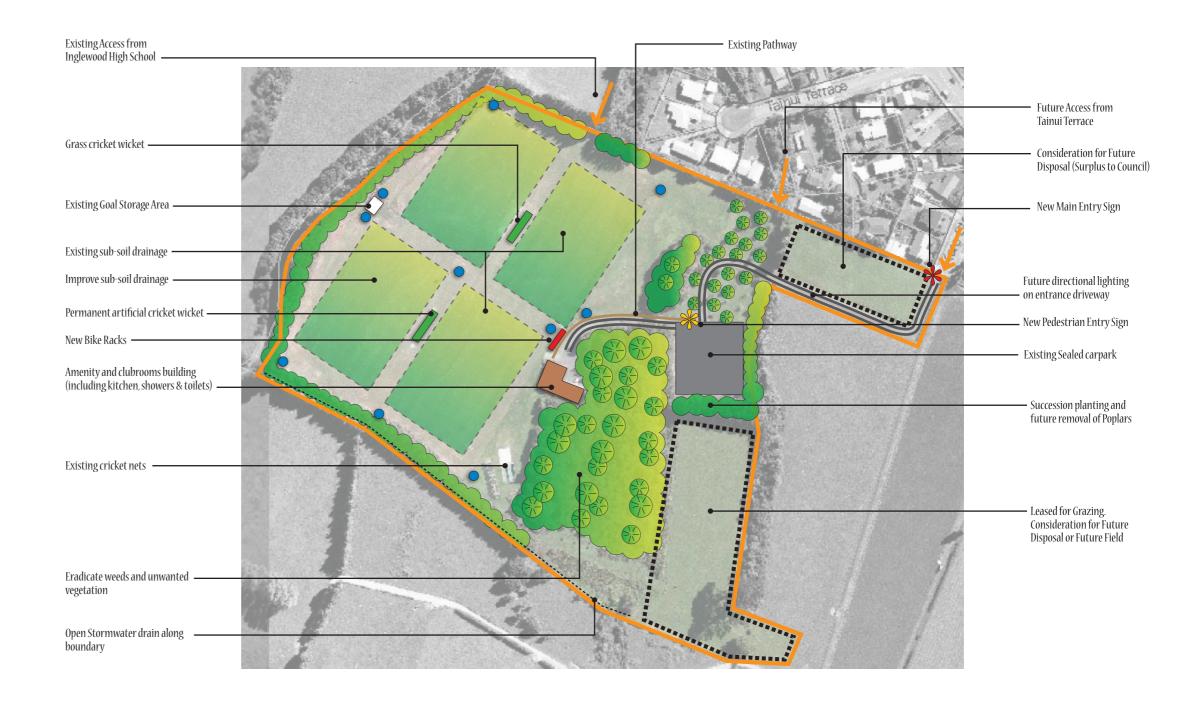

## **Visual Resource Key** Land Parcel **Entry Points** Mown Sports Field Area Hardcourt Area Lease Boundary Existing Trees/Vegetation Proposed Trees/Vegetation Main Entry Sign Pedestrian Entry Sign Existing Building Future Building Play Equipment Goal Storage Area Cricket Wicket Floodlights **Future Floodlights** Carpark Proposed Surfaced Pathway Existing Surfaced Pathway Proposed Unsurfaced Pathway Existing Unsurfaced Pathway Waahi Tapu/Archaeological Site Existing Monument/Memorial Landscape Context Map & Key Legal Parcel Surrounding Open Space/ Reserves/Sports Fields

## Karo Park Development Concept Karo Street, Inglewood