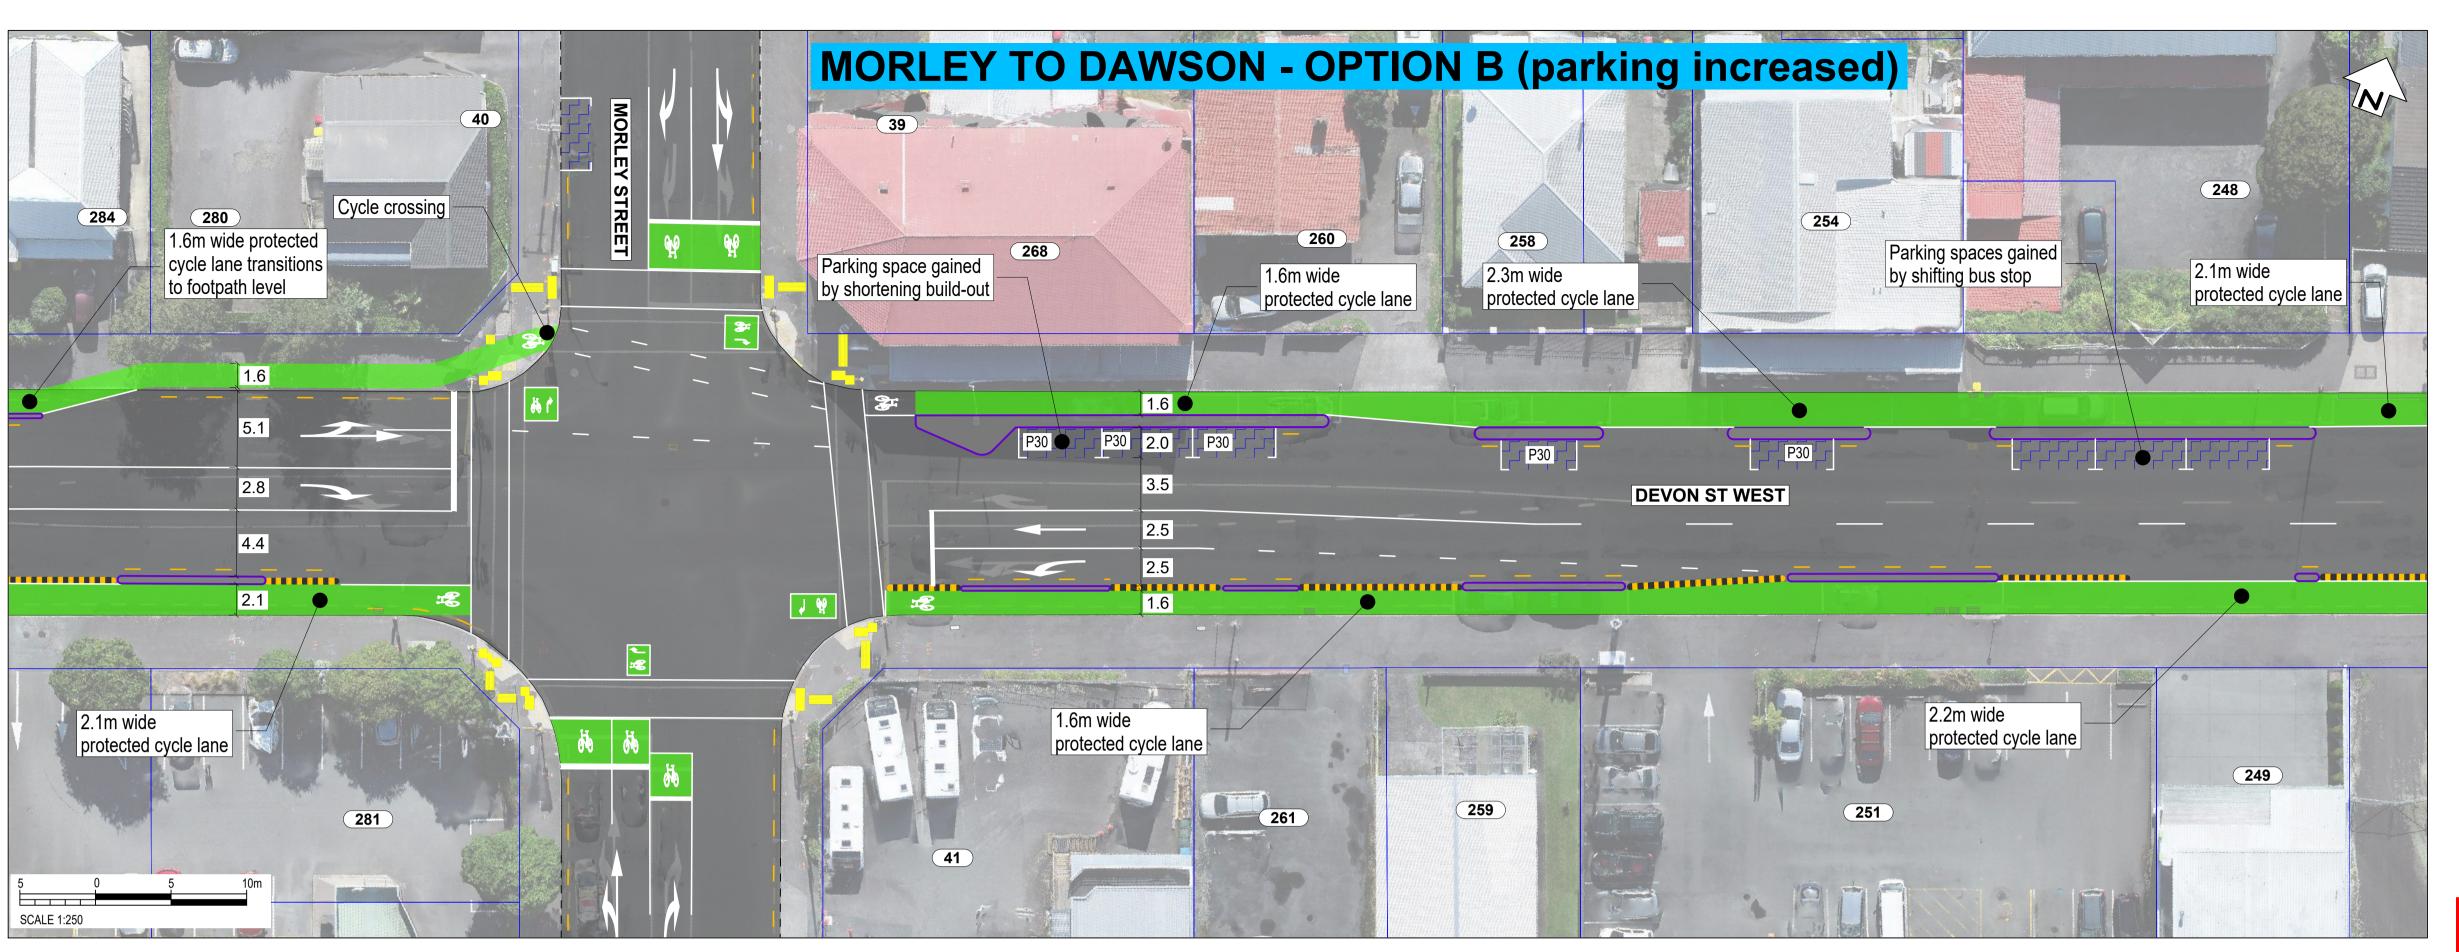

CONSULTATION DRAWING
THIS IS NOT A FINALISED DRAWING SET

**SCALE:** 1:500 @ A3 (1:250 @ A1)

South Road/Devon Street West (SH45)

Page 17

COPYRIGHT© THESE DRAWINGS SHALL ONLY BE USED FOR THE PURPOSE FOR WHICH THEY WERE SUPPLIED. ANY RE-USE IS PROHIBITED AND NO PART OF THIS DOCUMENT MAY BE REPRODUCED OR DISTRIBUTED WITHOUT THE WRITTEN PERMISSION OF NEW PLYMOUTH DISTRICT COUNCIL.