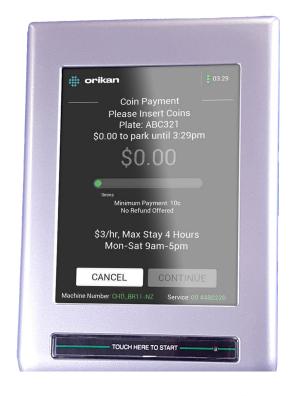

#### **Coin payment**

Insert coins and the meter will calculate the time for your parking session.

Press **CONTINUE**.