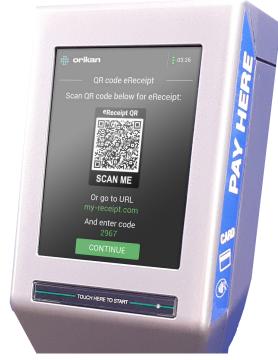

#### STEP 7

If you select Yes for eReceipt, scan QR code or take a photo with your phone.

Press **CONTINUE**.