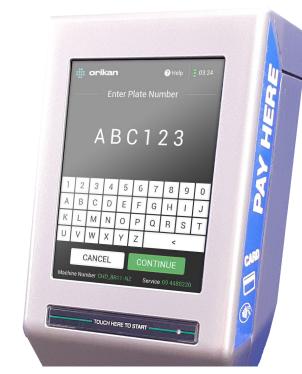

# How to use the new NPDC parking machines

#### STEP 1

If the screen is blank touch the wake area or stand in front of the meter to activate.

Touch here and press START. -



#### STEP 2

Enter your number plate into the machine and press **CONTINUE**.



#### STEP 3

Select payment option. Coins or credit card. Press PAY NOW.

If using PayMyPark, follow the prompts on your device.



#### STEP 4A

#### **Coin payment**

Insert coins and the meter will calculate the time for your parking session.

Press **CONTINUE**.

#### OR

#### STEP 4B

## Card payment (only accepts credit and debit card)

Use the – or + keys. Press **CONTINUE**.

Press OK.

Tap card against the card reader for payment. Go to Step 6.

#### STEP 5

Review parking session. Press OK.



#### STEP 6

Press YES or NO for an eReceipt.



\$3.00

Review parking session.



#### STEP 7

If you select Yes for eReceipt, scan QR code or take a photo with your phone.

Press **CONTINUE**.



### STEP 8

Transaction completed.