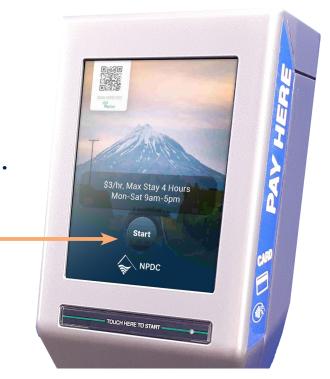

#### STEP 1

If the screen is blank touch the wake area or stand in front of the meter to activate.

Touch here and press START. -