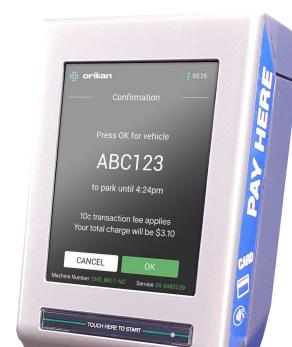

TEP 1

If the screen is blank touch the wake area or stand in front of the meter to activate.

Touch here and press START. -



#### STEP 2

Enter your number plate into the machine and press **CONTINUE**.



#### STEP 3

Select payment option. Coins or credit card. Press PAY NOW.

If using PayMyPark, follow the prompts on your device.



#### STEP 4A

#### **Coin payment**

Insert coins and the meter will calculate the time for your parking session.

Press **CONTINUE**.

#### OR

#### STEP 4B

## Card payment (only accepts credit and debit card)

Use the – or + keys. Press **CONTINUE**.

Press OK.

Tap card against the card reader for payment. Go to Step 6.

#### STEP 5

Review parking session. Press OK.



#### STEP 6

Press YES or NO for an eReceipt.



\$3.00

Review parking session.



#### STEP 7

If you select Yes for eReceipt, scan QR code or take a photo with your phone.

Press **CONTINUE**.



### STEP 8

Transaction completed.