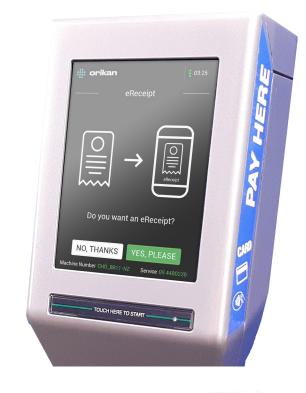

e new NPDC parking machines

#### STEP 1

If the screen is blank touch the wake area or stand in front of the meter to activate.

Touch here and press START. -



#### STEP 2

Enter your number plate into the machine and press **CONTINUE**.



#### STEP 3

Select payment option. Coins or credit card. Press PAY NOW.

If using PayMyPark, follow the prompts on your device.



#### STEP 4A

#### **Coin payment**

Insert coins and the meter will calculate the time for your parking session.

Press **CONTINUE**.

#### OR

#### STEP 4B

## Card payment (only accepts credit and debit card)

Use the – or + keys. Press **CONTINUE**.

Press OK.

Tap card against the card reader for payment. Go to Step 6.

#### STEP 5

Review parking session. Press OK.



#### STEP 6

Press YES or NO for an eReceipt.



\$3.00

Review parking session.



#### STEP 7

If you select Yes for eReceipt, scan QR code or take a photo with your phone.

Press **CONTINUE**.



### STEP 8

Transaction completed.