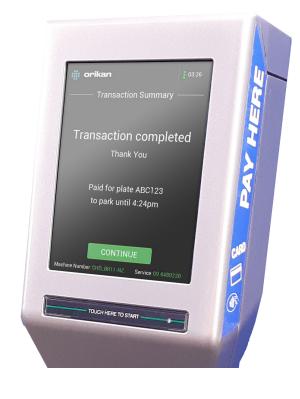

umber plate into the machine and press **CONTINUE**.



#### STEP 3

Select payment option. Coins or credit card. Press PAY NOW.

If using PayMyPark, follow the prompts on your device.



#### STEP 4A

#### **Coin payment**

Insert coins and the meter will calculate the time for your parking session.

Press **CONTINUE**.

#### OR

#### STEP 4B

## Card payment (only accepts credit and debit card)

Use the – or + keys. Press **CONTINUE**.

Press OK.

Tap card against the card reader for payment. Go to Step 6.

#### STEP 5

Review parking session. Press OK.



#### STEP 6

Press YES or NO for an eReceipt.



\$3.00

Review parking session.



#### STEP 7

If you select Yes for eReceipt, scan QR code or take a photo with your phone.

Press **CONTINUE**.



### STEP 8

Transaction completed.