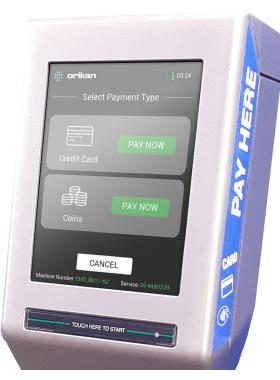

#### STEP 3

Select payment option. Coins or credit card. Press PAY NOW.

If using PayMyPark, follow the prompts on your device.