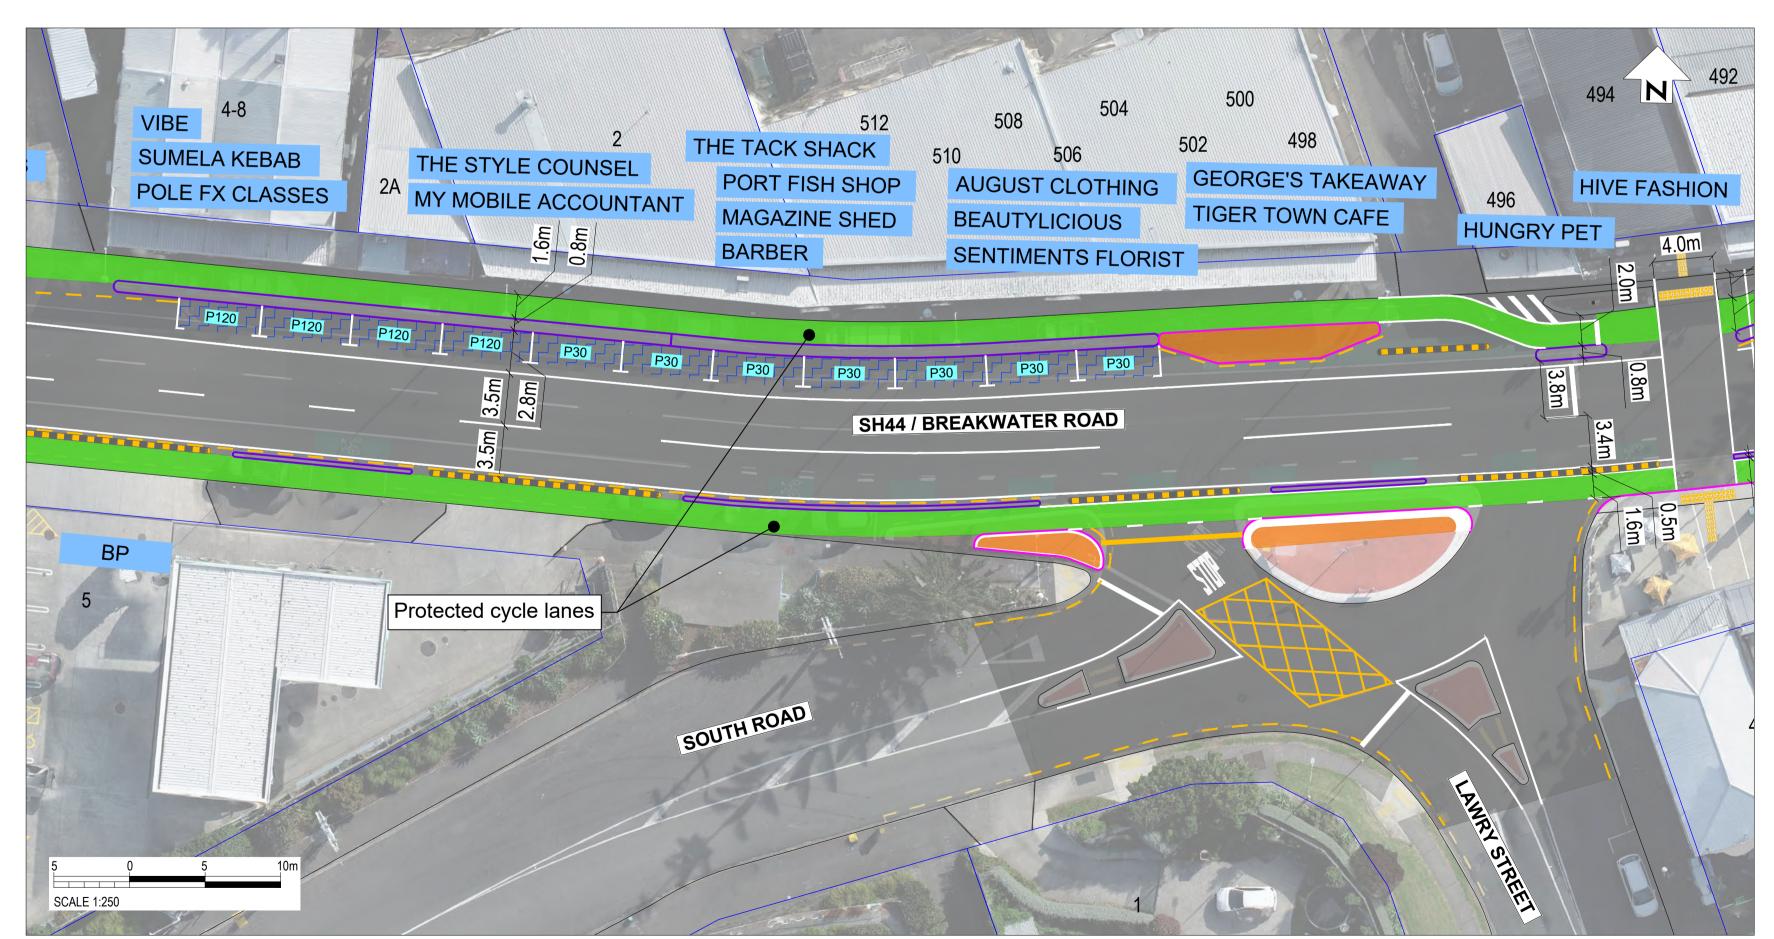

Breakwater Road/St Aubyn Street (SH44)

Bus stop relocated M 132 to outside No. 120 126 156 St Aubyn Street LEES Protected cycle lanes – DENTAL COMPANY SH44 / SAINT AUBYN STREET ASPIRE THE THE HONG SKIN & ANTENNA Protected cycle lanes ROAST KONG BEAUTY MAN HOUSE 3.4m 3.2m 3.2m FAST FOOD 153 Bus stop relocated to outside No. 119/127 DAWSON STREET St Aubyn Street SCALE 1:250