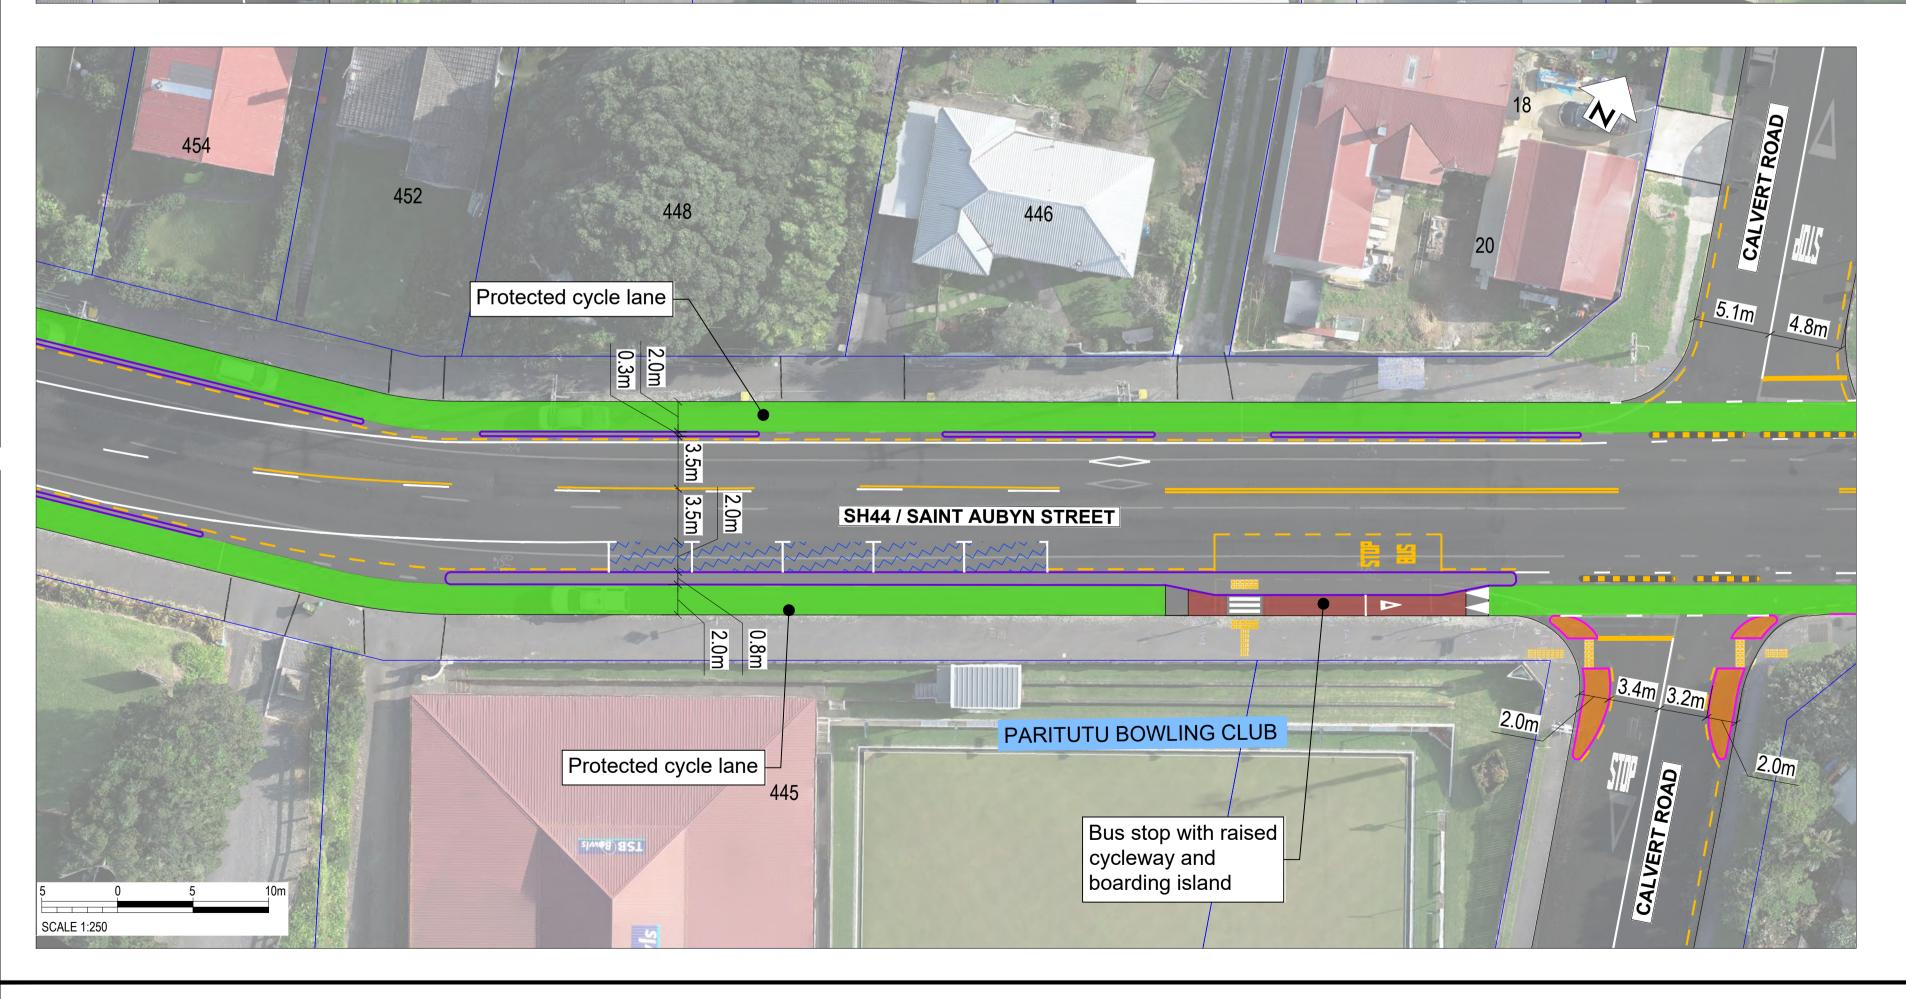

**LEGEND** PROPERTY BOUNDARY **EXISTING KERB** NEW KERB PROTECTED CYCLE LANE SHARED PATH FOOTPATH ROAD MARKINGS NO STOPPING LINE SHARED LANE MARKING RAISED CROSSING TRAFFIC ISLAND GRASS / LANDSCAPING RUBBER SPEED BUMP NEW / RELOCATED BUS SHELTER TACTILE PAVERS (LAYOUT INDICATIVE) ON-STREET PARKING EXISTING PARKING TIME P10 ---RESTRICTION TO REMAIN PROPOSED PARKING TIME RESTRICTION Colourings shown are to distinguish the various facility types and design elements and may not reflect their actual colours.

## CONSULTATION DRAWING THIS IS NOT A FINALISED DRAWING SET

**SCALE:** 1:500 @ A3 (1:250 @ A1)

Breakwater Road/St Aubyn Street (SH44)

**LEGEND** PROPERTY BOUNDARY EXISTING KERB NEW KERB PROTECTED CYCLE LANE SHARED PATH FOOTPATH ROAD MARKINGS NO STOPPING LINE SHARED LANE MARKING RAISED CROSSING TRAFFIC ISLAND GRASS / LANDSCAPING RUBBER SPEED BUMP NEW / RELOCATED BUS SHELTER TACTILE PAVERS (LAYOUT INDICATIVE) ON-STREET PARKING EXISTING PARKING TIME P10 ---RESTRICTION TO REMAIN PROPOSED PARKING TIME RESTRICTION Colourings shown are to distinguish the various facility types and design elements and may not reflect their actual colours.