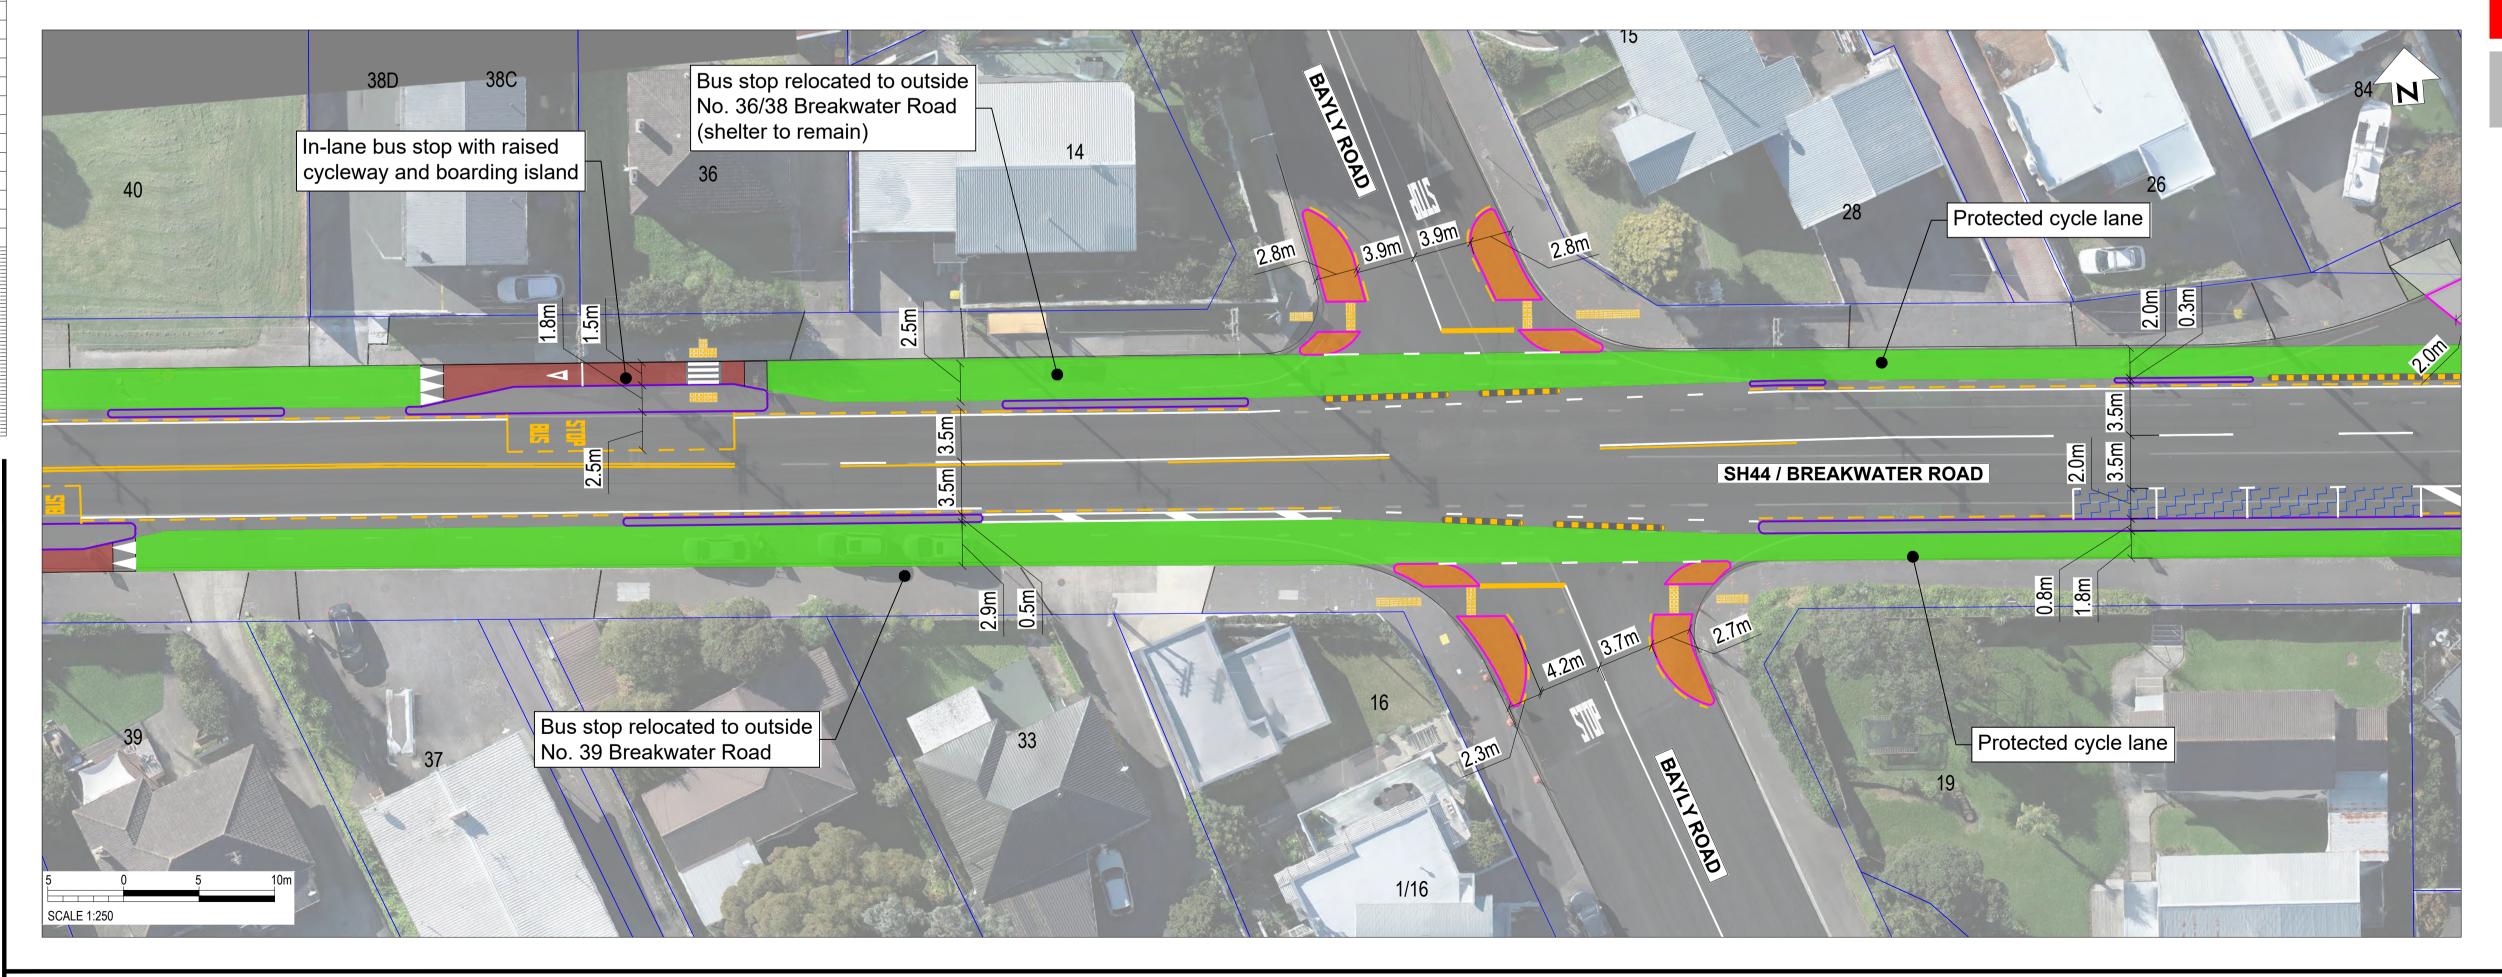

SCALE: 1:500 @ A3 (1:250 @ A1)

Breakwater Road/St Aubyn Street (SH44)

SCALE: 1:500 @ A3 (1:250 @ A1)

Breakwater Road/St Aubyn Street (SH44)

**SCALE:** 1:500 @ A3 (1:250 @ A1)

Breakwater Road/St Aubyn Street (SH44)