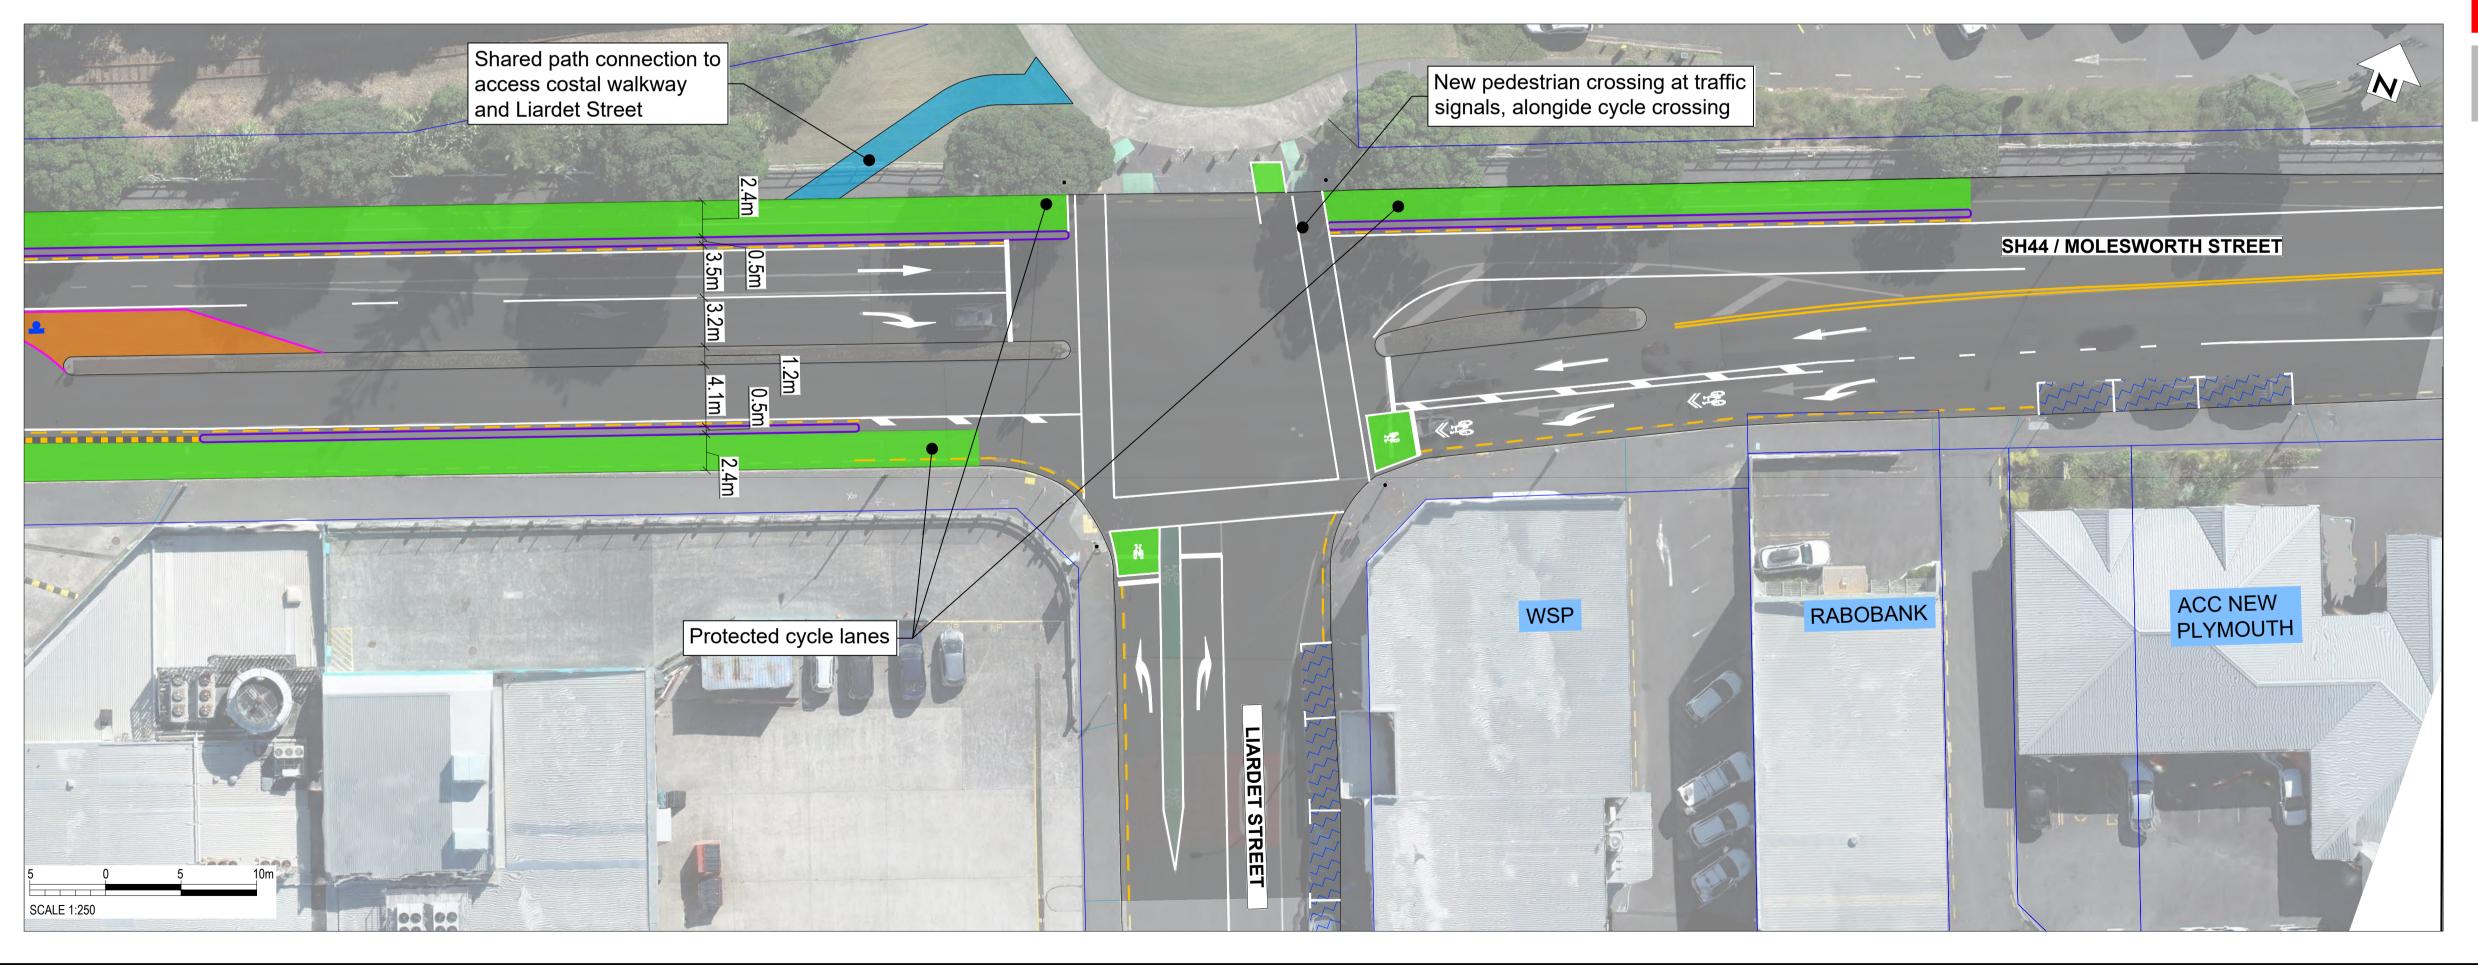

### **CONSULTATION DRAWING** THIS IS NOT A FINALISED DRAWING SET

SCALE: 1:500 @ A3 (1:250 @ A1)

Breakwater Road/St Aubyn Street (SH44)

SCALE: 1:500 @ A3 (1:250 @ A1)

Breakwater Road/St Aubyn Street (SH44)

SCALE: 1:500 @ A3 (1:250 @ A1)

Breakwater Road/St Aubyn Street (SH44)