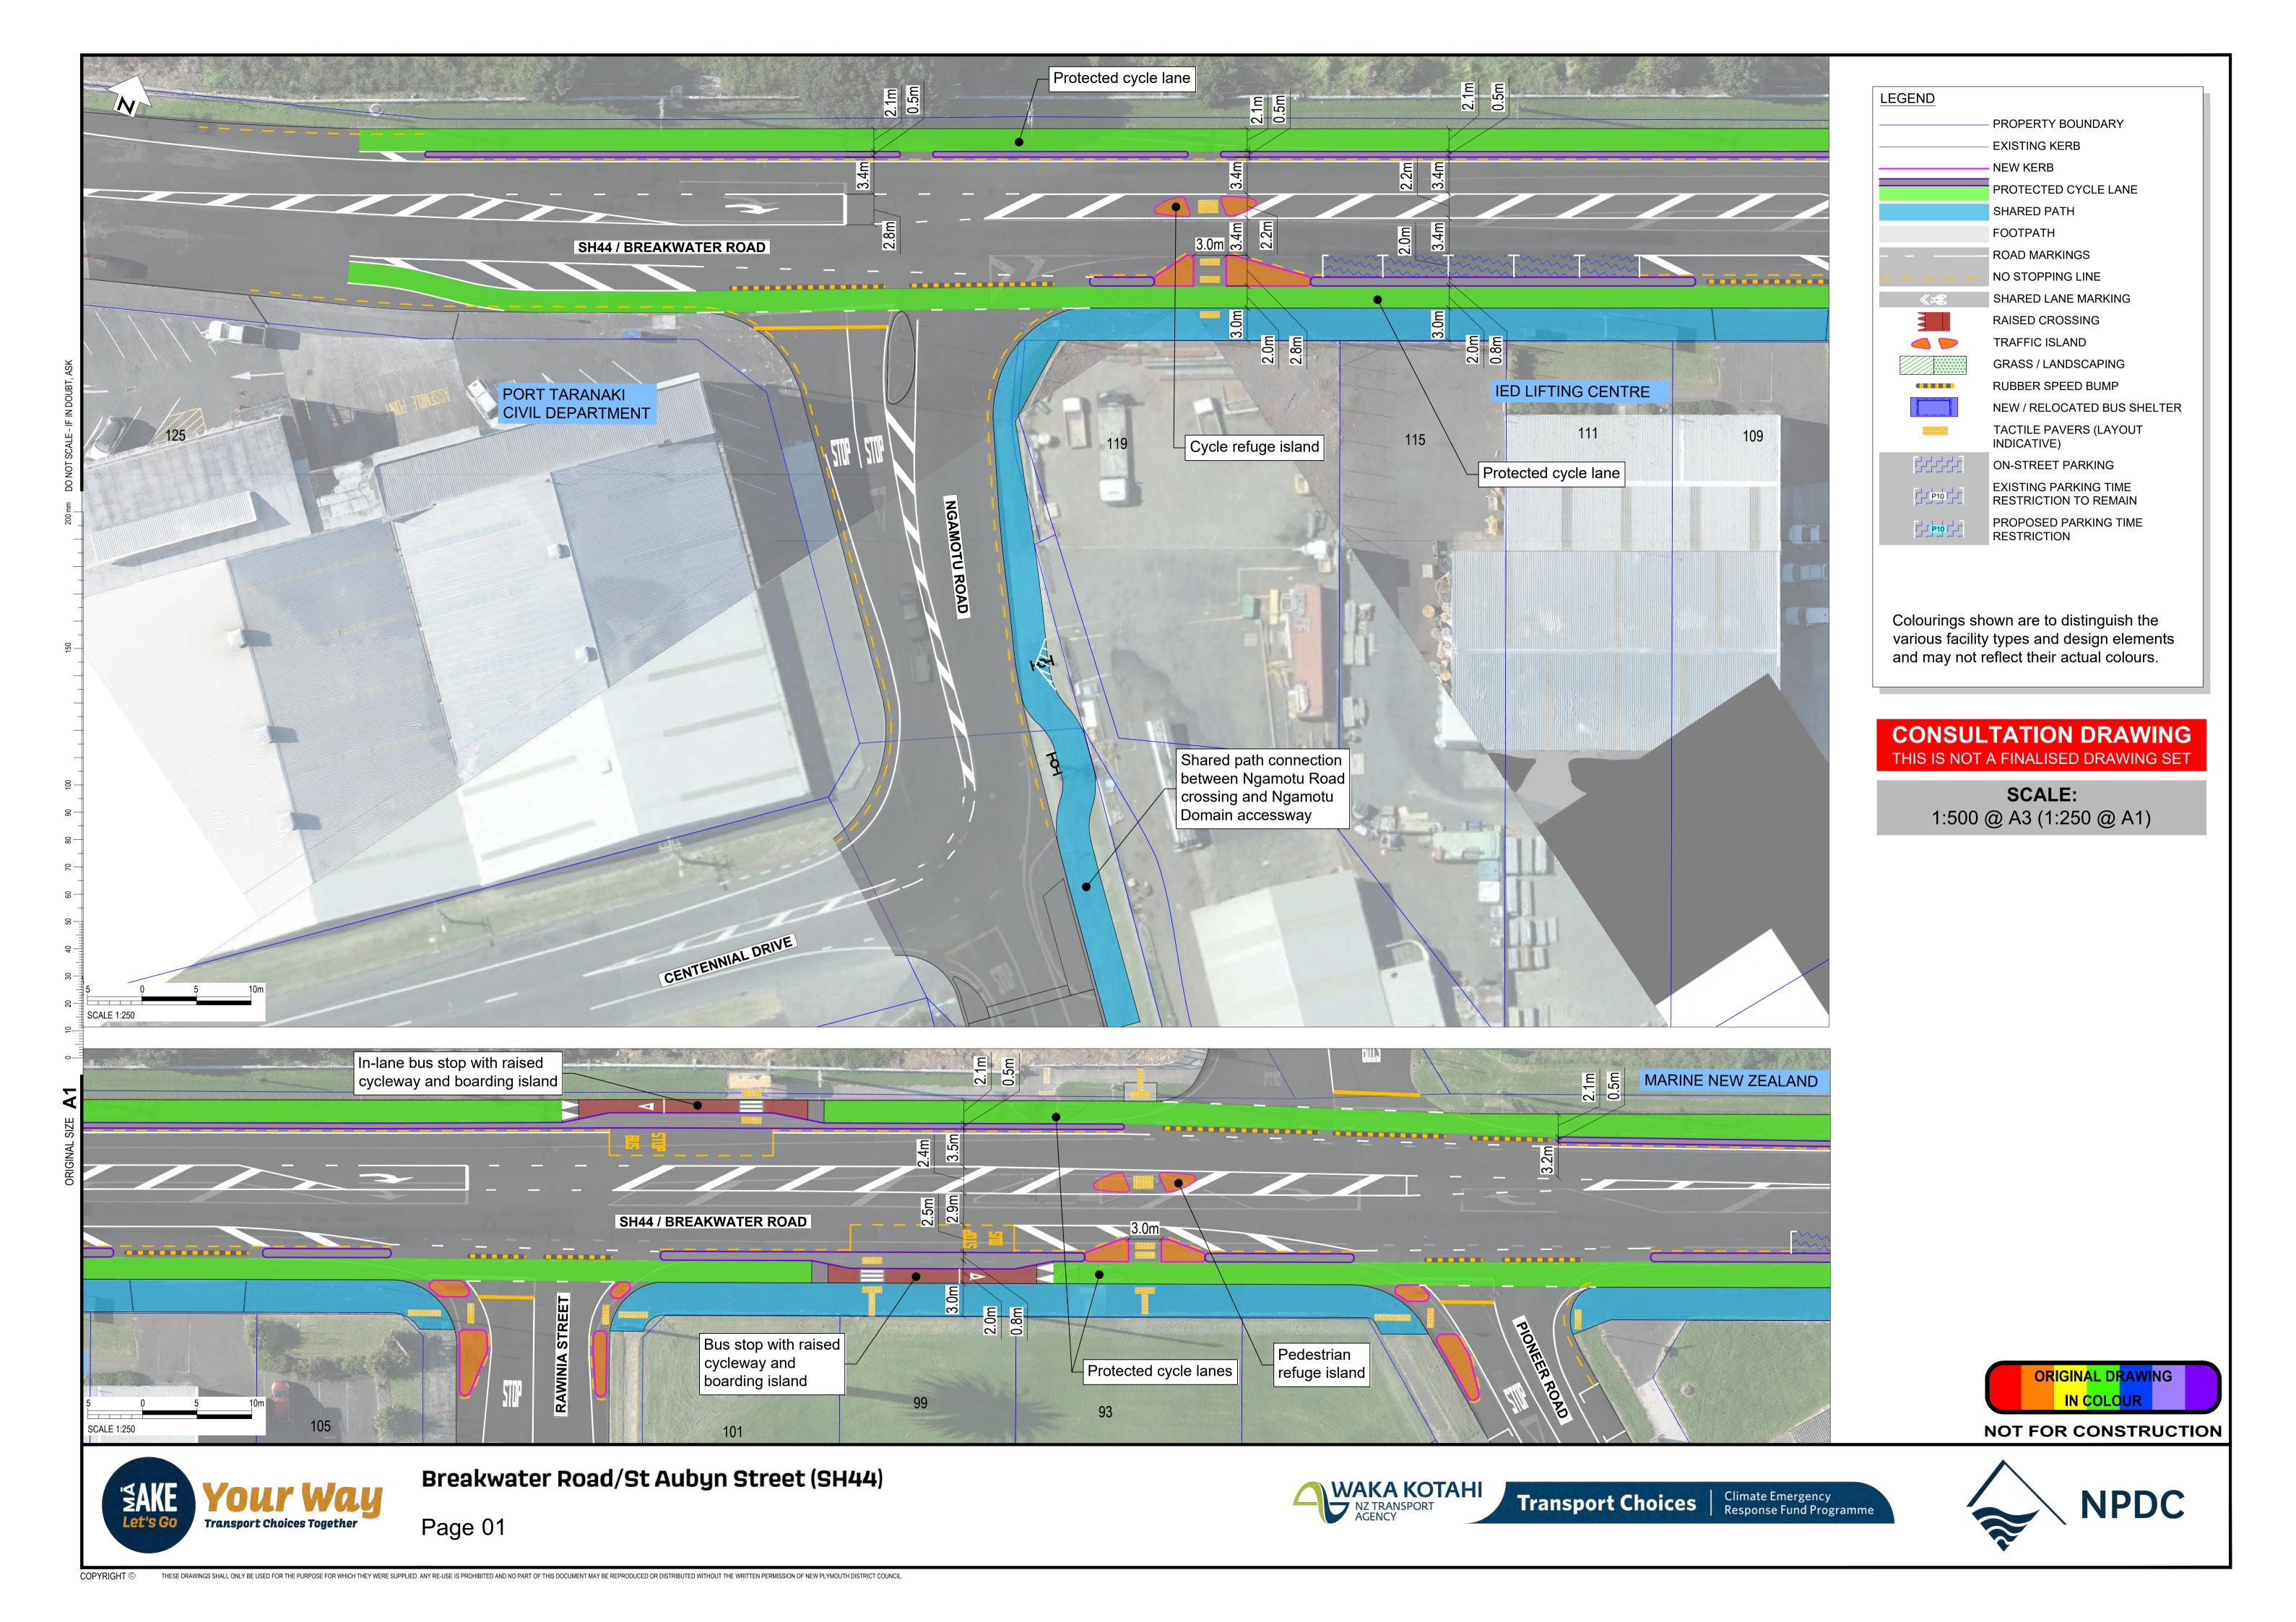

SCALE: 1:500 @ A3 (1:250 @ A1)

Breakwater Road/St Aubyn Street (SH44)

SCALE: 1:500 @ A3 (1:250 @ A1)

Breakwater Road/St Aubyn Street (SH44)

**SCALE:** 1:500 @ A3 (1:250 @ A1)

Breakwater Road/St Aubyn Street (SH44)

## CONSULTATION DRAWING THIS IS NOT A FINALISED DRAWING SET

**SCALE:** 1:500 @ A3 (1:250 @ A1)

Breakwater Road/St Aubyn Street (SH44)

**LEGEND** PROPERTY BOUNDARY EXISTING KERB NEW KERB PROTECTED CYCLE LANE SHARED PATH FOOTPATH ROAD MARKINGS NO STOPPING LINE SHARED LANE MARKING RAISED CROSSING TRAFFIC ISLAND GRASS / LANDSCAPING RUBBER SPEED BUMP NEW / RELOCATED BUS SHELTER TACTILE PAVERS (LAYOUT INDICATIVE) ON-STREET PARKING EXISTING PARKING TIME P10 ---RESTRICTION TO REMAIN PROPOSED PARKING TIME RESTRICTION Colourings shown are to distinguish the various facility types and design elements and may not reflect their actual colours.

### **CONSULTATION DRAWING** THIS IS NOT A FINALISED DRAWING SET

SCALE: 1:500 @ A3 (1:250 @ A1)

Breakwater Road/St Aubyn Street (SH44)

1:500 @ A3 (1:250 @ A1)

Breakwater Road/St Aubyn Street (SH44)

**CONSULTATION DRAWING** 

THIS IS NOT A FINALISED DRAWING SET

SCALE: 1:500 @ A3 (1:250 @ A1)

Breakwater Road/St Aubyn Street (SH44)

**SCALE:** 1:500 @ A3 (1:250 @ A1)

Breakwater Road/St Aubyn Street (SH44)

**SCALE:** 1:500 @ A3 (1:250 @ A1)