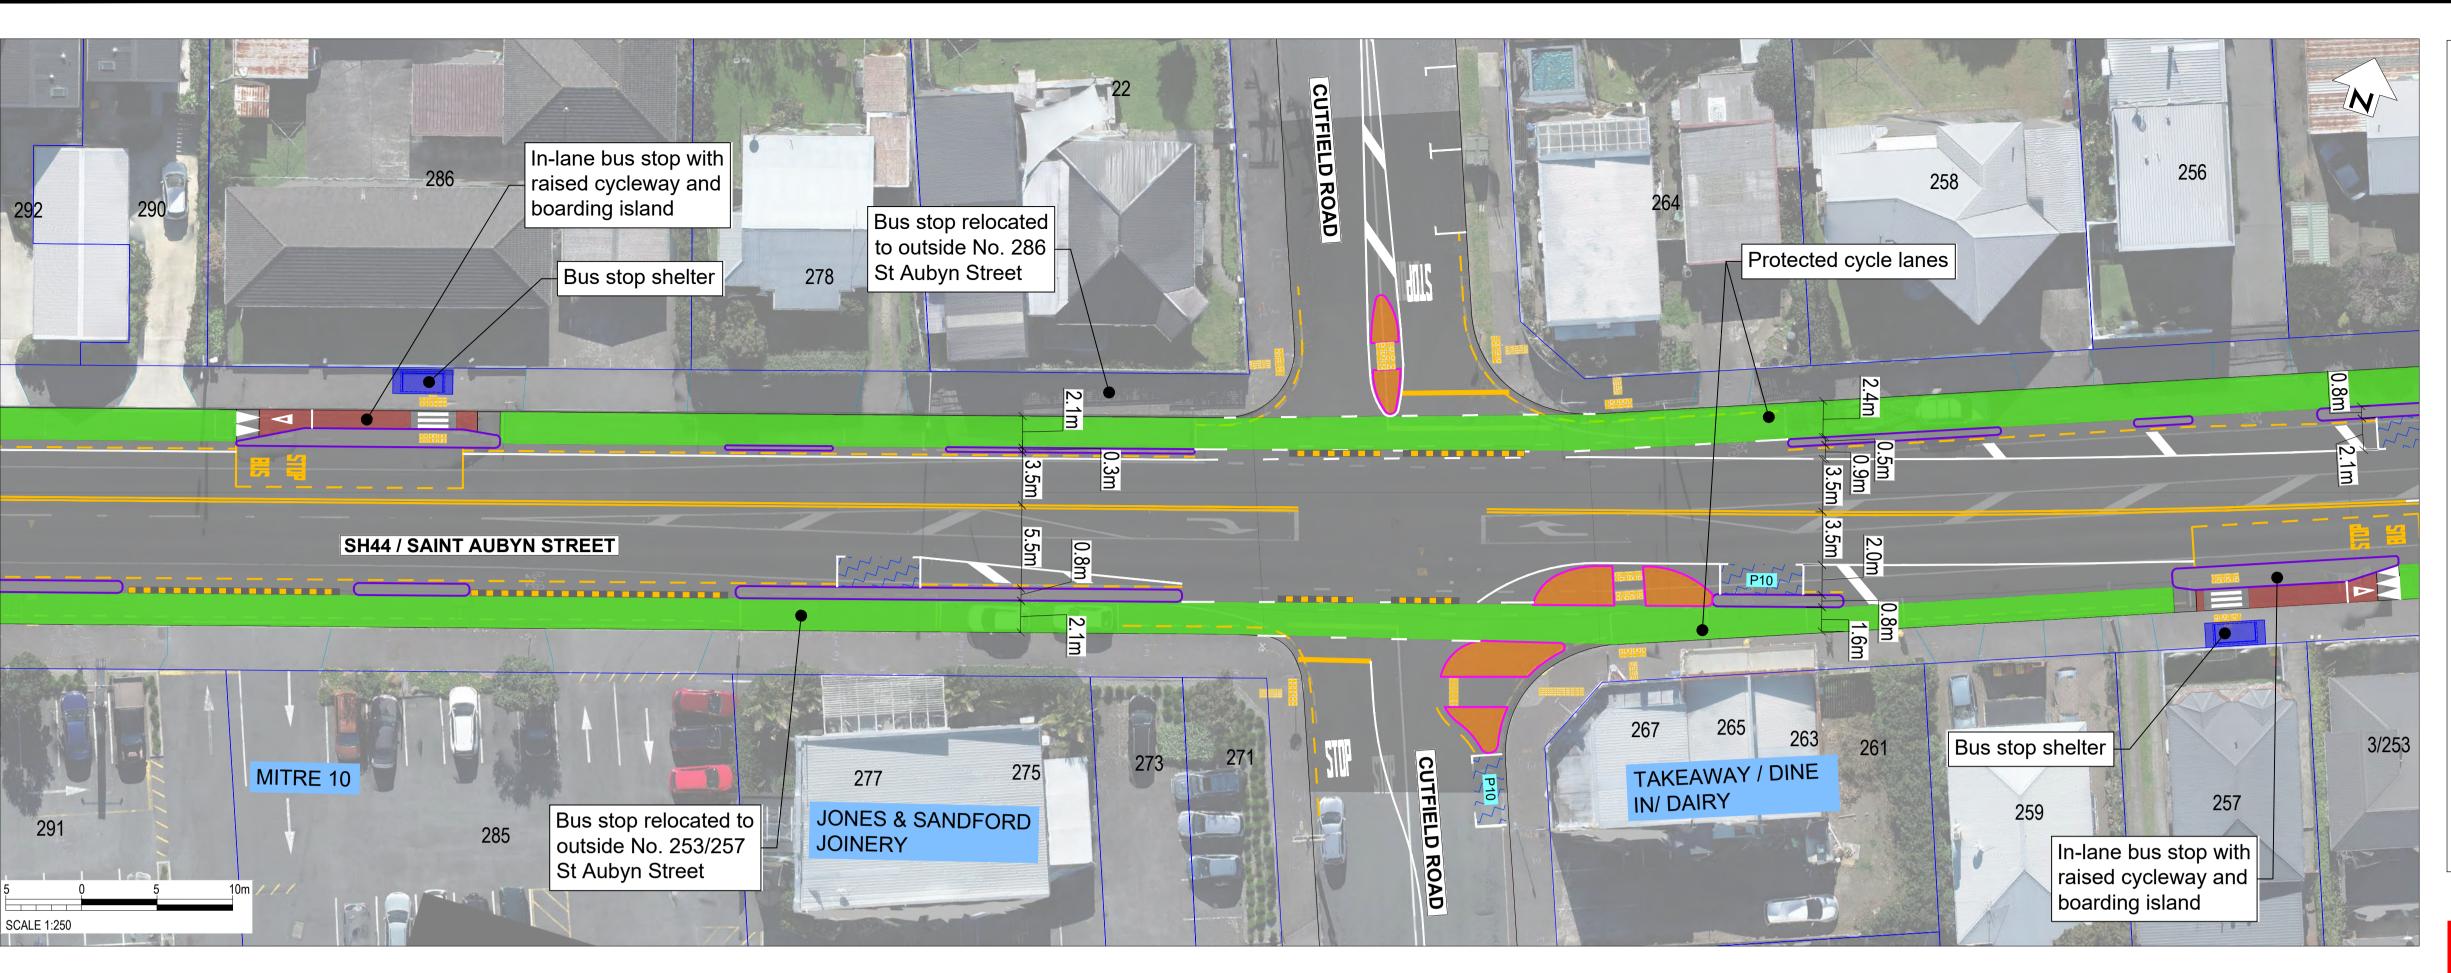

**LEGEND** PROPERTY BOUNDARY **EXISTING KERB** NEW KERB PROTECTED CYCLE LANE SHARED PATH FOOTPATH ROAD MARKINGS NO STOPPING LINE SHARED LANE MARKING RAISED CROSSING TRAFFIC ISLAND GRASS / LANDSCAPING RUBBER SPEED BUMP NEW / RELOCATED BUS SHELTER TACTILE PAVERS (LAYOUT INDICATIVE) ON-STREET PARKING EXISTING PARKING TIME P10 ---RESTRICTION TO REMAIN PROPOSED PARKING TIME RESTRICTION Colourings shown are to distinguish the various facility types and design elements and may not reflect their actual colours.