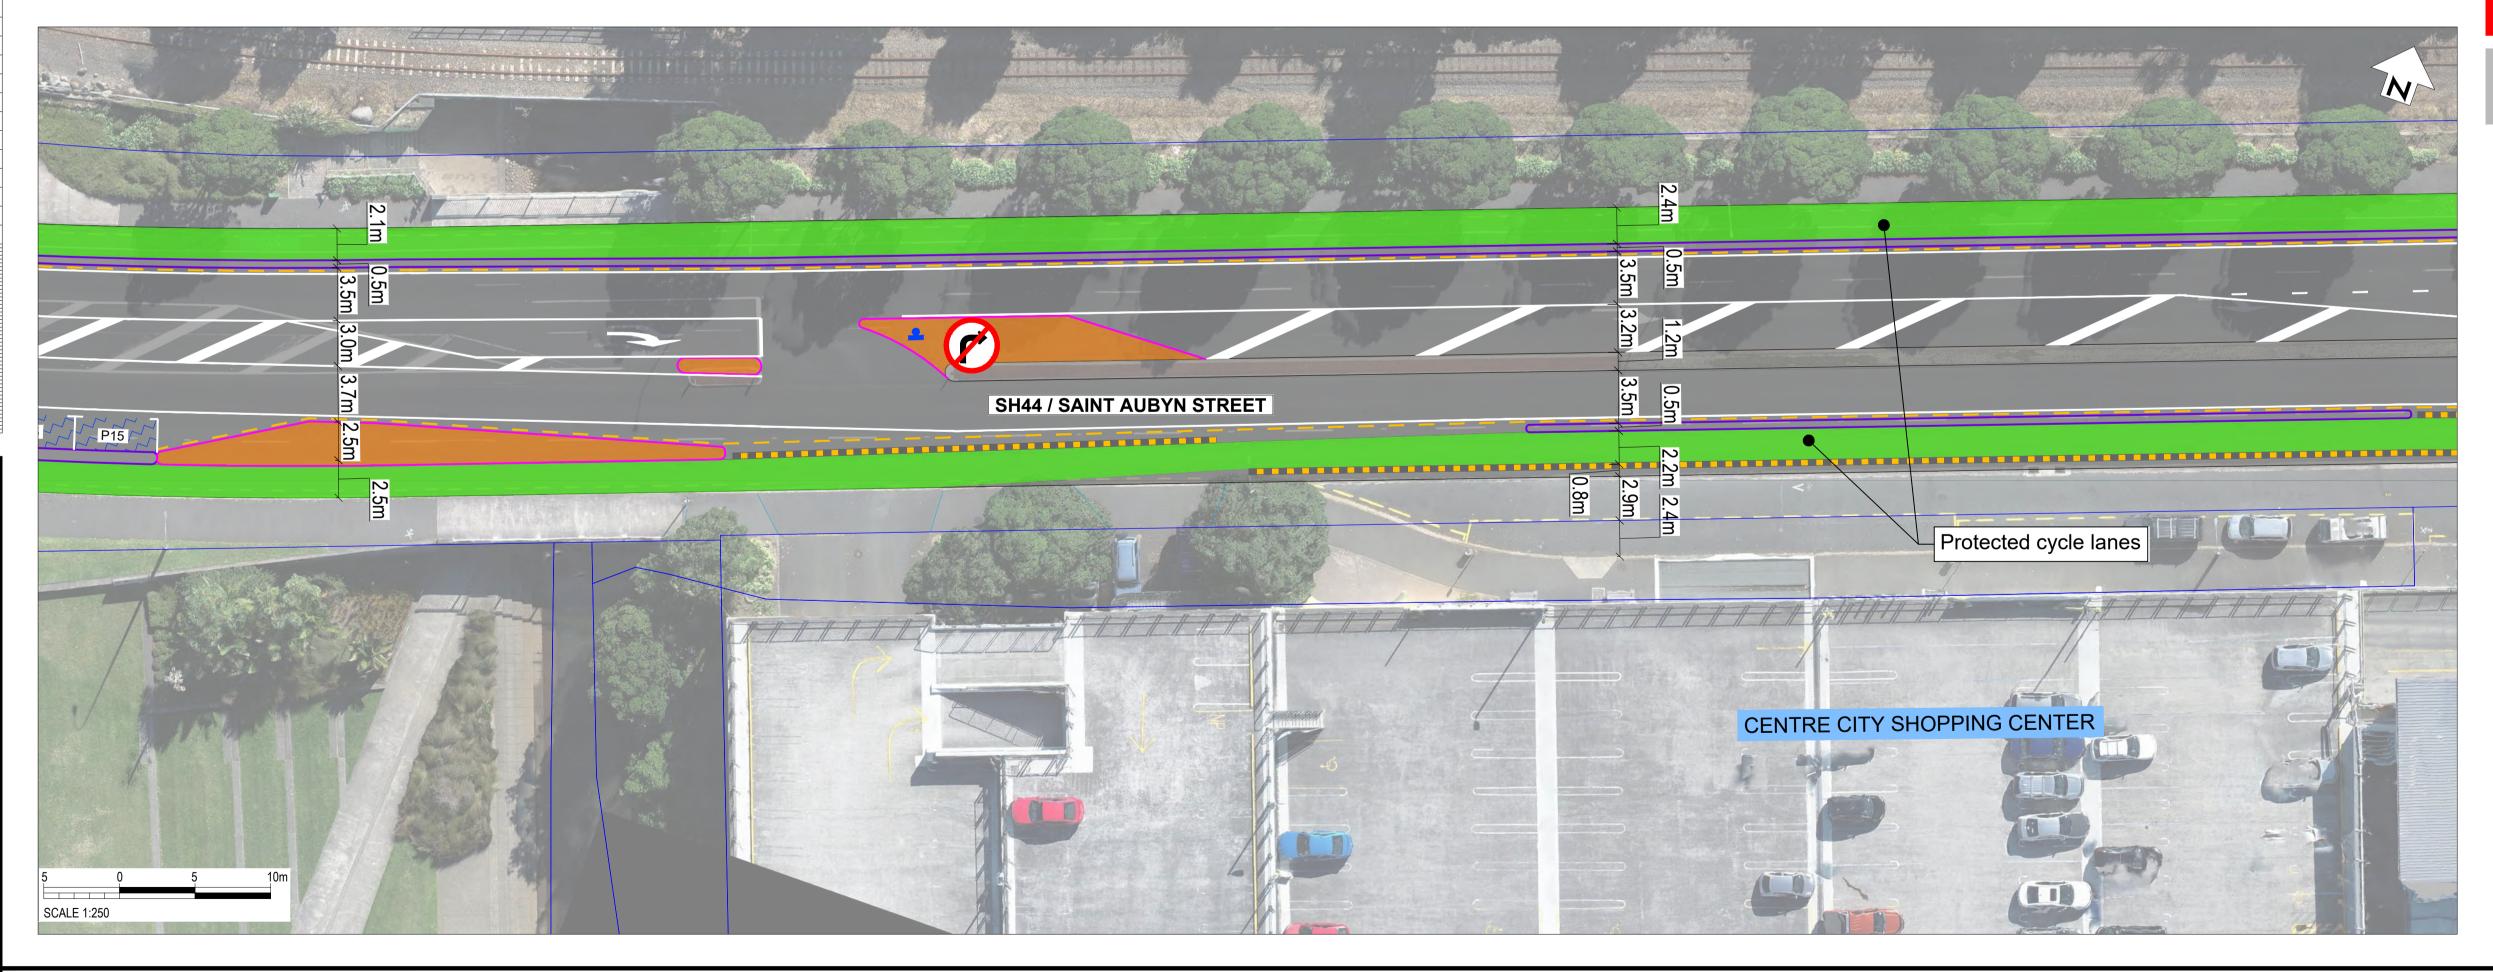

SCALE: 1:500 @ A3 (1:250 @ A1)

Breakwater Road/St Aubyn Street (SH44)

SCALE: 1:500 @ A3 (1:250 @ A1)

Breakwater Road/St Aubyn Street (SH44)

**SCALE:** 1:500 @ A3 (1:250 @ A1)

Breakwater Road/St Aubyn Street (SH44)

**LEGEND** PROPERTY BOUNDARY **EXISTING KERB** NEW KERB PROTECTED CYCLE LANE SHARED PATH FOOTPATH ROAD MARKINGS NO STOPPING LINE SHARED LANE MARKING RAISED CROSSING TRAFFIC ISLAND GRASS / LANDSCAPING RUBBER SPEED BUMP NEW / RELOCATED BUS SHELTER TACTILE PAVERS (LAYOUT INDICATIVE) ON-STREET PARKING EXISTING PARKING TIME P10 ---RESTRICTION TO REMAIN PROPOSED PARKING TIME RESTRICTION Colourings shown are to distinguish the various facility types and design elements and may not reflect their actual colours.