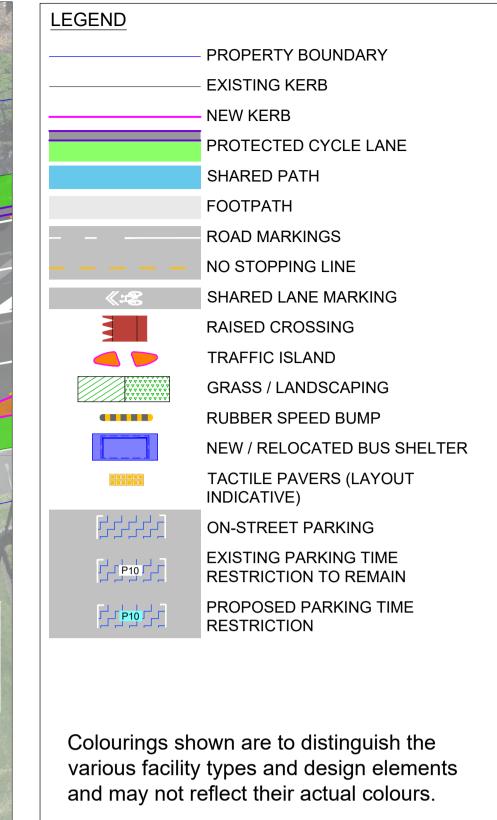

## CONSULTATION DRAWING THIS IS NOT A FINALISED DRAWING SET

**SCALE:** 1:500 @ A3 (1:250 @ A1)

Breakwater Road/St Aubyn Street (SH44)

**LEGEND** PROPERTY BOUNDARY EXISTING KERB NEW KERB PROTECTED CYCLE LANE SHARED PATH FOOTPATH ROAD MARKINGS NO STOPPING LINE SHARED LANE MARKING RAISED CROSSING TRAFFIC ISLAND GRASS / LANDSCAPING RUBBER SPEED BUMP NEW / RELOCATED BUS SHELTER TACTILE PAVERS (LAYOUT INDICATIVE) ON-STREET PARKING EXISTING PARKING TIME P10 ---RESTRICTION TO REMAIN PROPOSED PARKING TIME RESTRICTION Colourings shown are to distinguish the various facility types and design elements and may not reflect their actual colours.