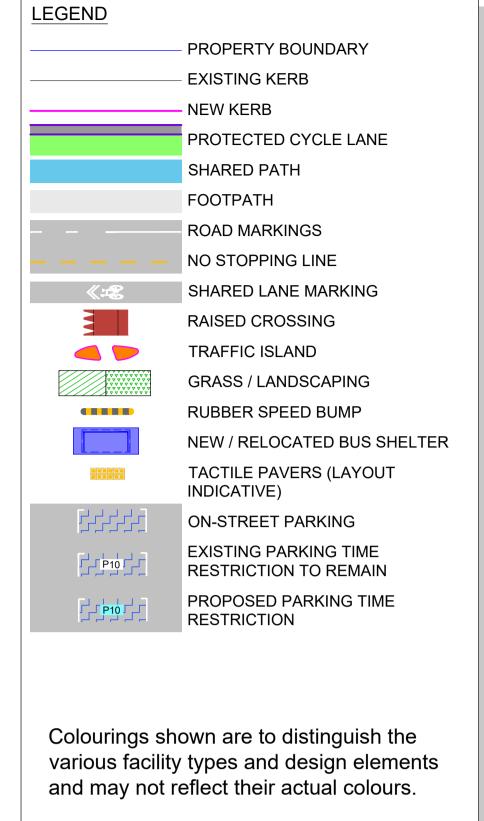

**LEGEND** PROPERTY BOUNDARY **EXISTING KERB** NEW KERB PROTECTED CYCLE LANE SHARED PATH FOOTPATH ROAD MARKINGS NO STOPPING LINE SHARED LANE MARKING RAISED CROSSING TRAFFIC ISLAND GRASS / LANDSCAPING RUBBER SPEED BUMP NEW / RELOCATED BUS SHELTER TACTILE PAVERS (LAYOUT INDICATIVE) ON-STREET PARKING EXISTING PARKING TIME P10 ---RESTRICTION TO REMAIN PROPOSED PARKING TIME RESTRICTION Colourings shown are to distinguish the various facility types and design elements and may not reflect their actual colours.