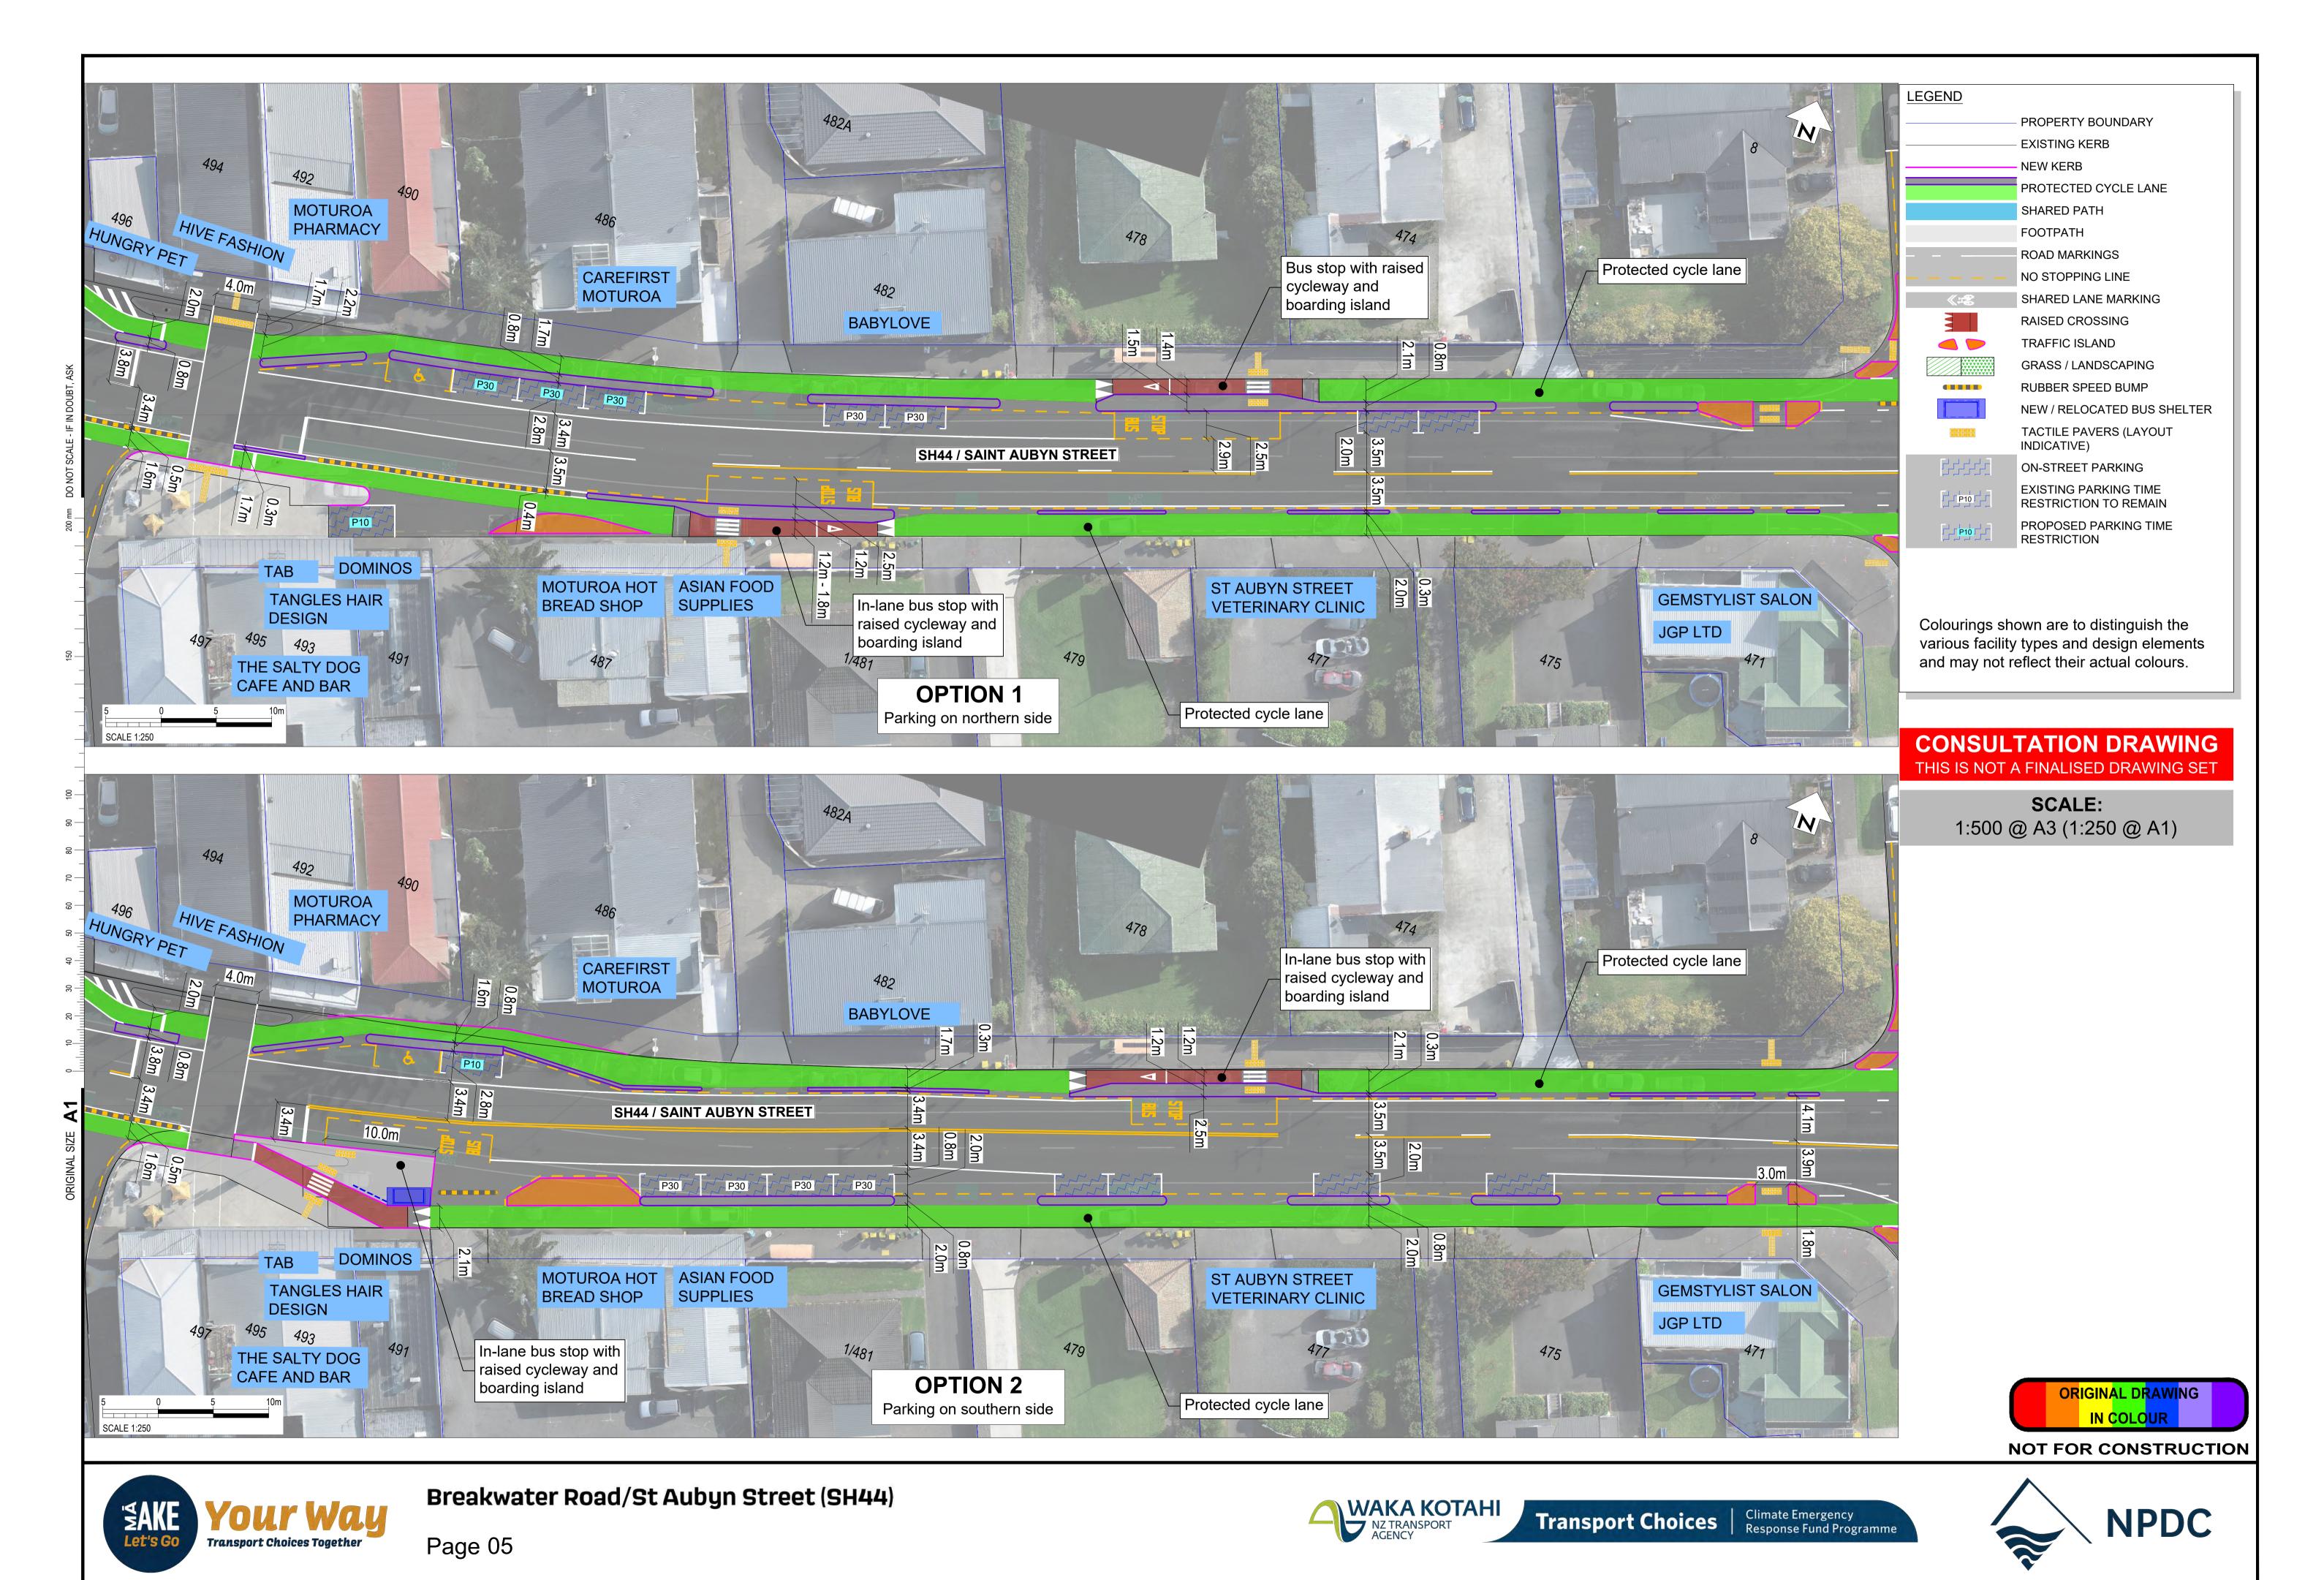

## CONSULTATION DRAWING THIS IS NOT A FINALISED DRAWING SET

**SCALE:** 1:500 @ A3 (1:250 @ A1)

Breakwater Road/St Aubyn Street (SH44)

**LEGEND** PROPERTY BOUNDARY EXISTING KERB NEW KERB PROTECTED CYCLE LANE SHARED PATH FOOTPATH ROAD MARKINGS NO STOPPING LINE SHARED LANE MARKING RAISED CROSSING TRAFFIC ISLAND GRASS / LANDSCAPING RUBBER SPEED BUMP NEW / RELOCATED BUS SHELTER TACTILE PAVERS (LAYOUT INDICATIVE) ON-STREET PARKING EXISTING PARKING TIME P10 ---RESTRICTION TO REMAIN PROPOSED PARKING TIME RESTRICTION Colourings shown are to distinguish the various facility types and design elements and may not reflect their actual colours.

### **CONSULTATION DRAWING** THIS IS NOT A FINALISED DRAWING SET

SCALE: 1:500 @ A3 (1:250 @ A1)

Breakwater Road/St Aubyn Street (SH44)

1:500 @ A3 (1:250 @ A1)

Breakwater Road/St Aubyn Street (SH44)

**CONSULTATION DRAWING** 