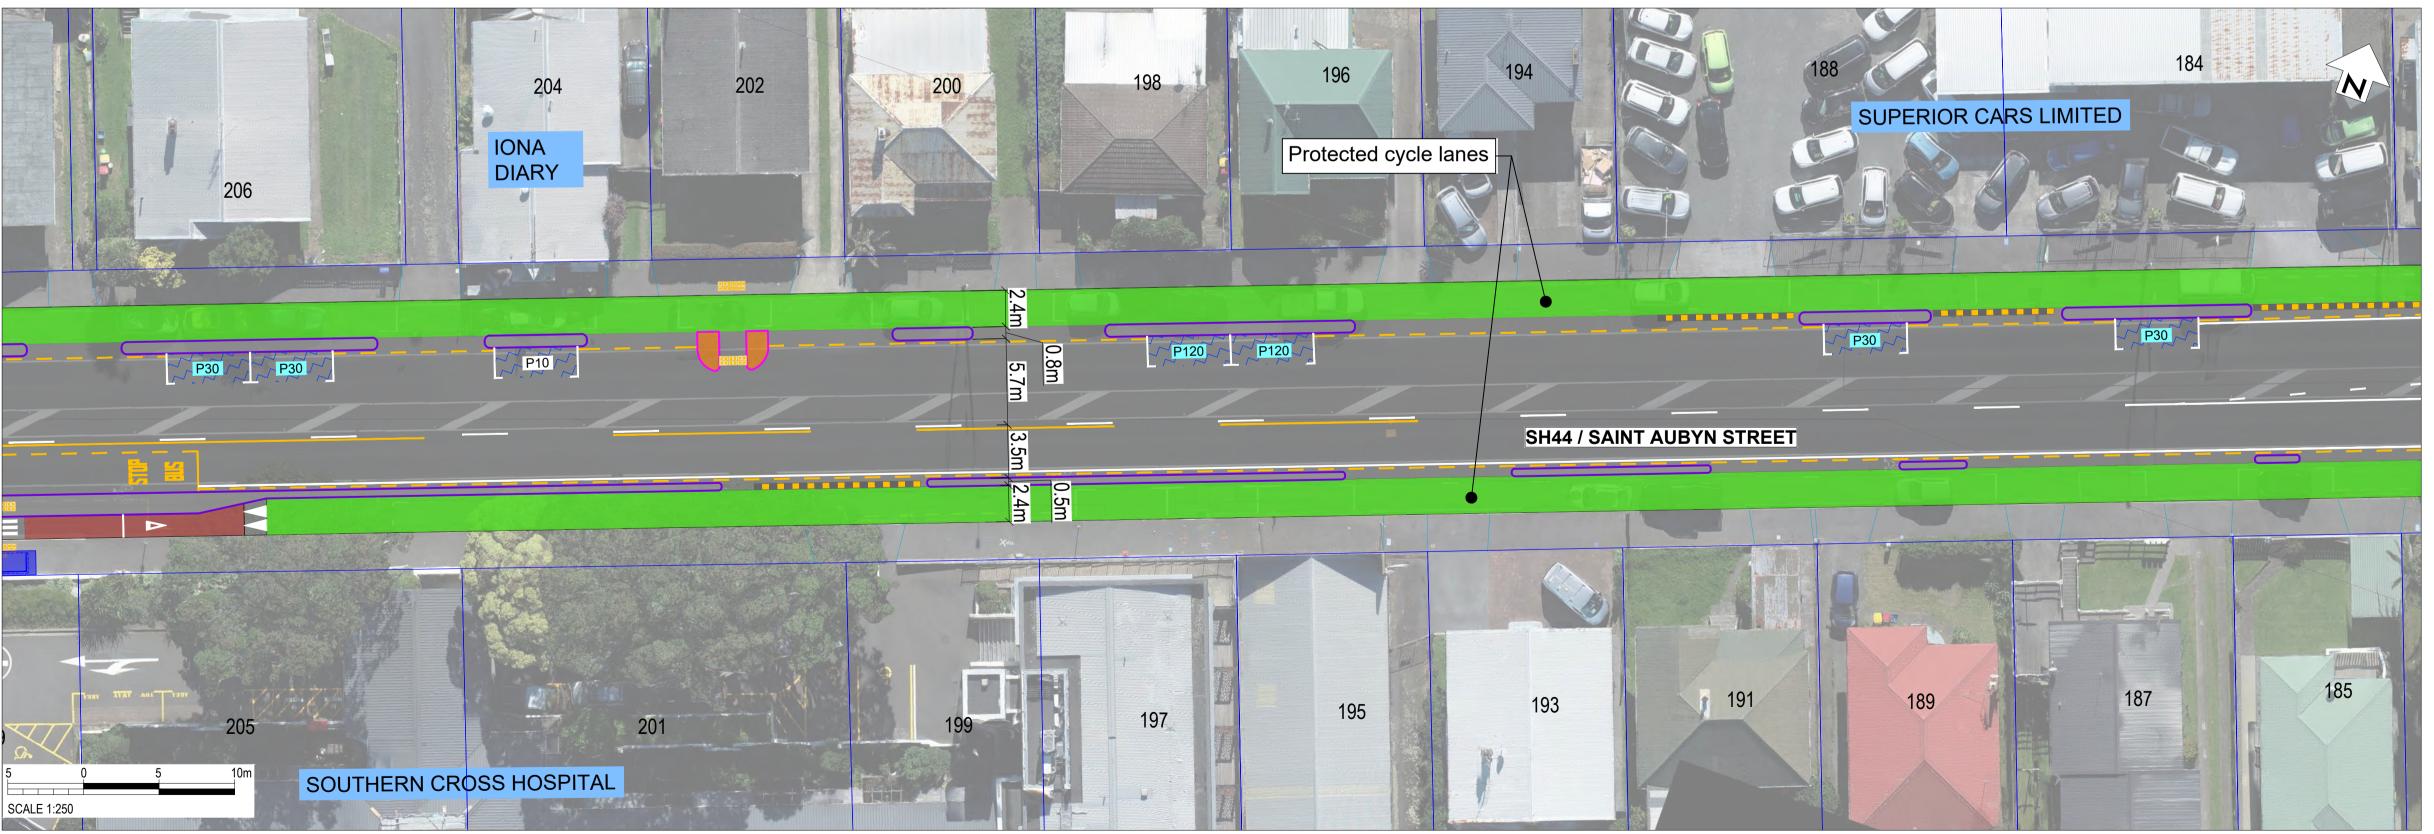

SCALE: 1:500 @ A3 (1:250 @ A1)

Breakwater Road/St Aubyn Street (SH44)

SCALE: 1:500 @ A3 (1:250 @ A1)

Breakwater Road/St Aubyn Street (SH44)

**SCALE:** 1:500 @ A3 (1:250 @ A1)

Breakwater Road/St Aubyn Street (SH44)