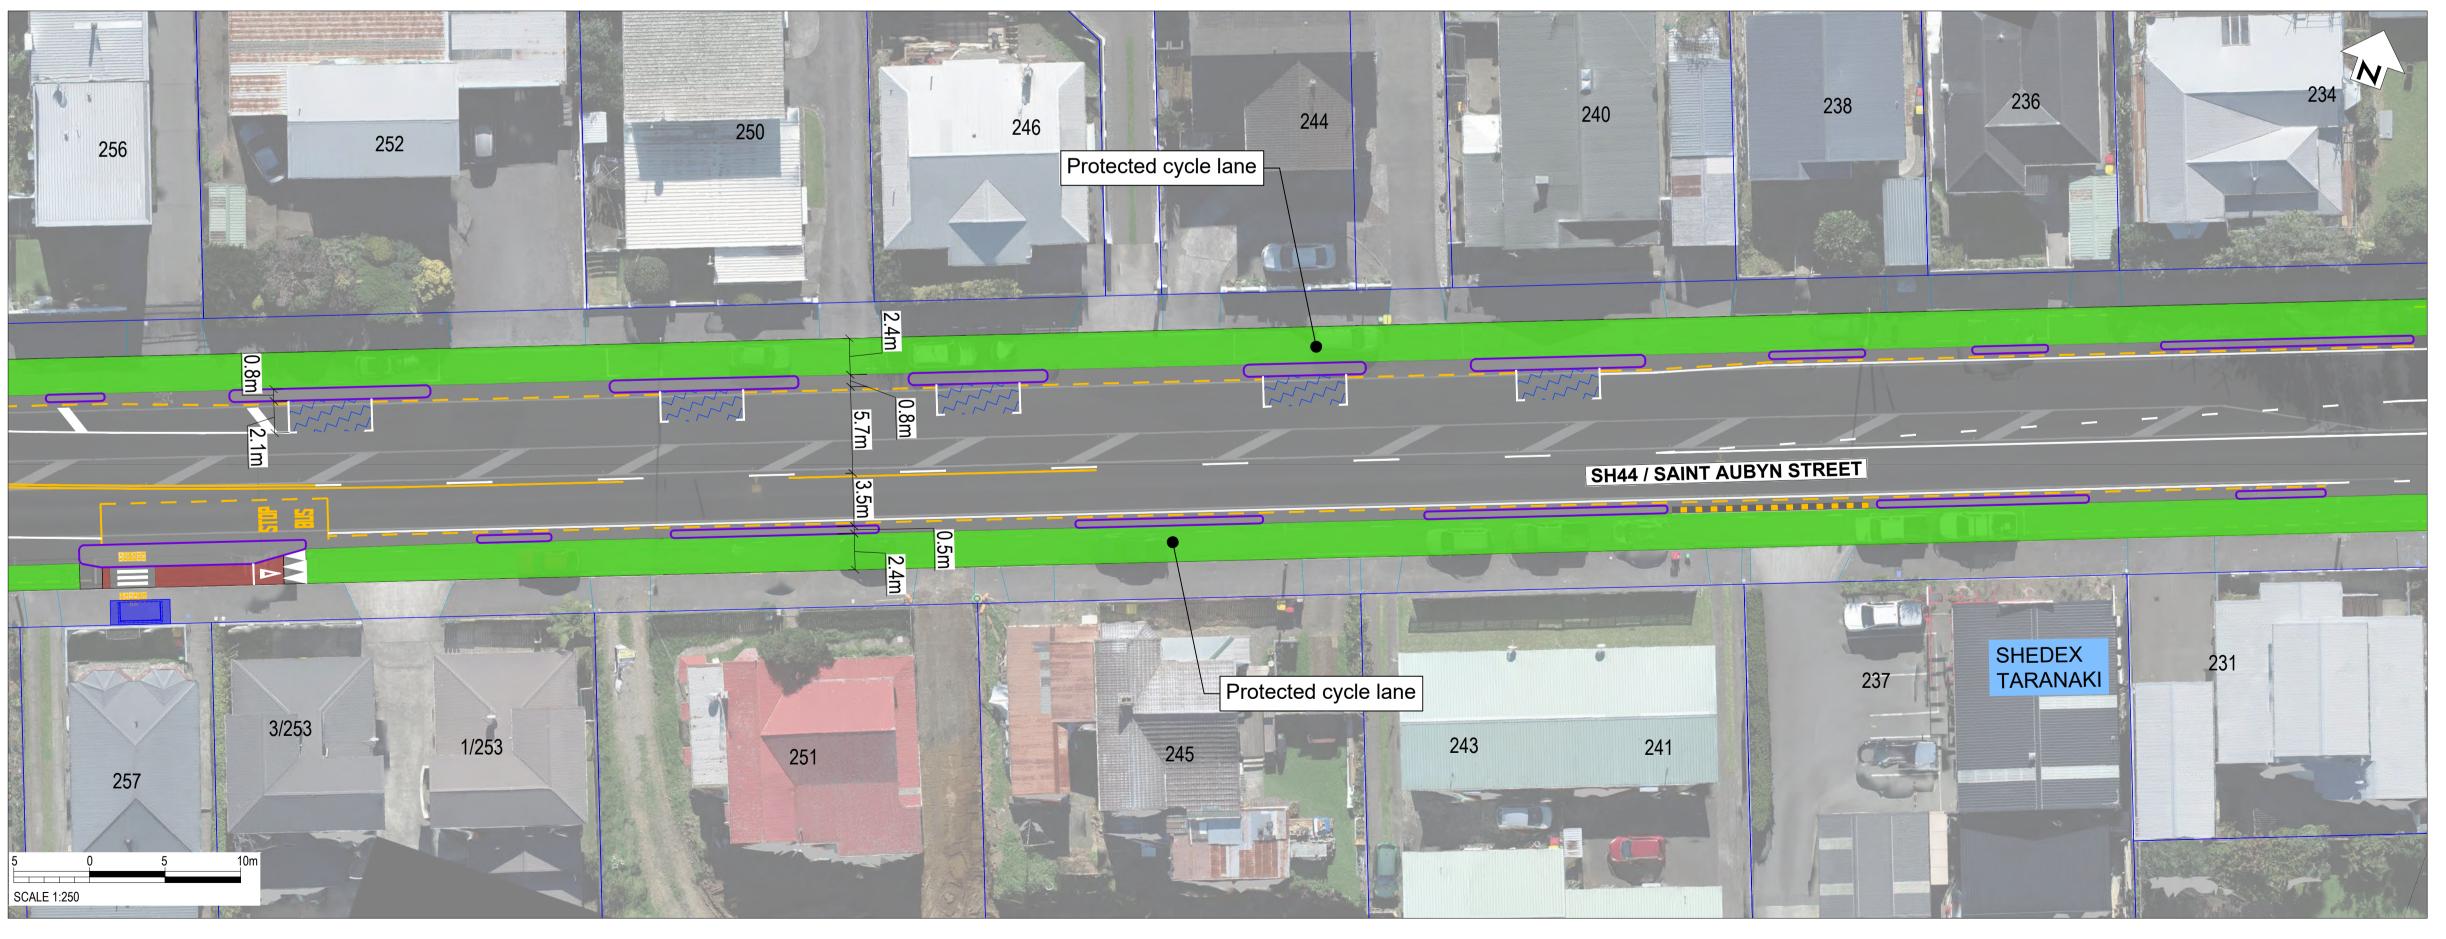

**LEGEND** PROPERTY BOUNDARY **EXISTING KERB** NEW KERB PROTECTED CYCLE LANE SHARED PATH FOOTPATH ROAD MARKINGS NO STOPPING LINE SHARED LANE MARKING RAISED CROSSING TRAFFIC ISLAND GRASS / LANDSCAPING RUBBER SPEED BUMP NEW / RELOCATED BUS SHELTER TACTILE PAVERS (LAYOUT INDICATIVE) ON-STREET PARKING EXISTING PARKING TIME P10 ---RESTRICTION TO REMAIN PROPOSED PARKING TIME RESTRICTION Colourings shown are to distinguish the various facility types and design elements and may not reflect their actual colours.