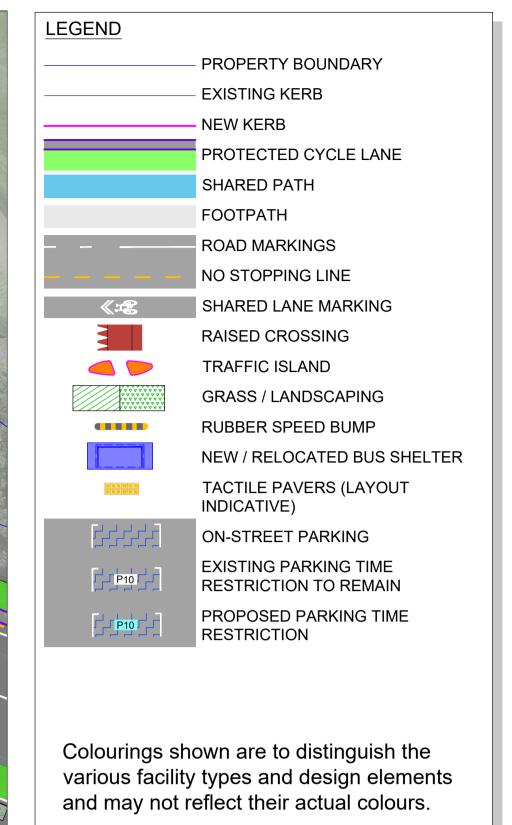

**LEGEND** PROPERTY BOUNDARY **EXISTING KERB** NEW KERB PROTECTED CYCLE LANE SHARED PATH FOOTPATH ROAD MARKINGS NO STOPPING LINE SHARED LANE MARKING RAISED CROSSING TRAFFIC ISLAND GRASS / LANDSCAPING RUBBER SPEED BUMP NEW / RELOCATED BUS SHELTER TACTILE PAVERS (LAYOUT INDICATIVE) ON-STREET PARKING EXISTING PARKING TIME P10 ---RESTRICTION TO REMAIN PROPOSED PARKING TIME RESTRICTION Colourings shown are to distinguish the various facility types and design elements and may not reflect their actual colours.