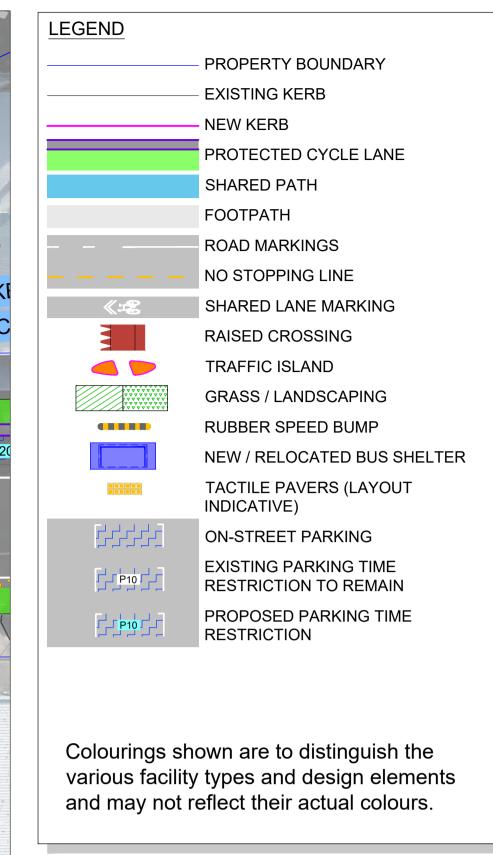

**LEGEND** PROPERTY BOUNDARY **EXISTING KERB** NEW KERB PROTECTED CYCLE LANE SHARED PATH FOOTPATH ROAD MARKINGS NO STOPPING LINE SHARED LANE MARKING RAISED CROSSING TRAFFIC ISLAND GRASS / LANDSCAPING RUBBER SPEED BUMP NEW / RELOCATED BUS SHELTER TACTILE PAVERS (LAYOUT INDICATIVE) ON-STREET PARKING EXISTING PARKING TIME P10 ---RESTRICTION TO REMAIN PROPOSED PARKING TIME RESTRICTION Colourings shown are to distinguish the various facility types and design elements and may not reflect their actual colours.