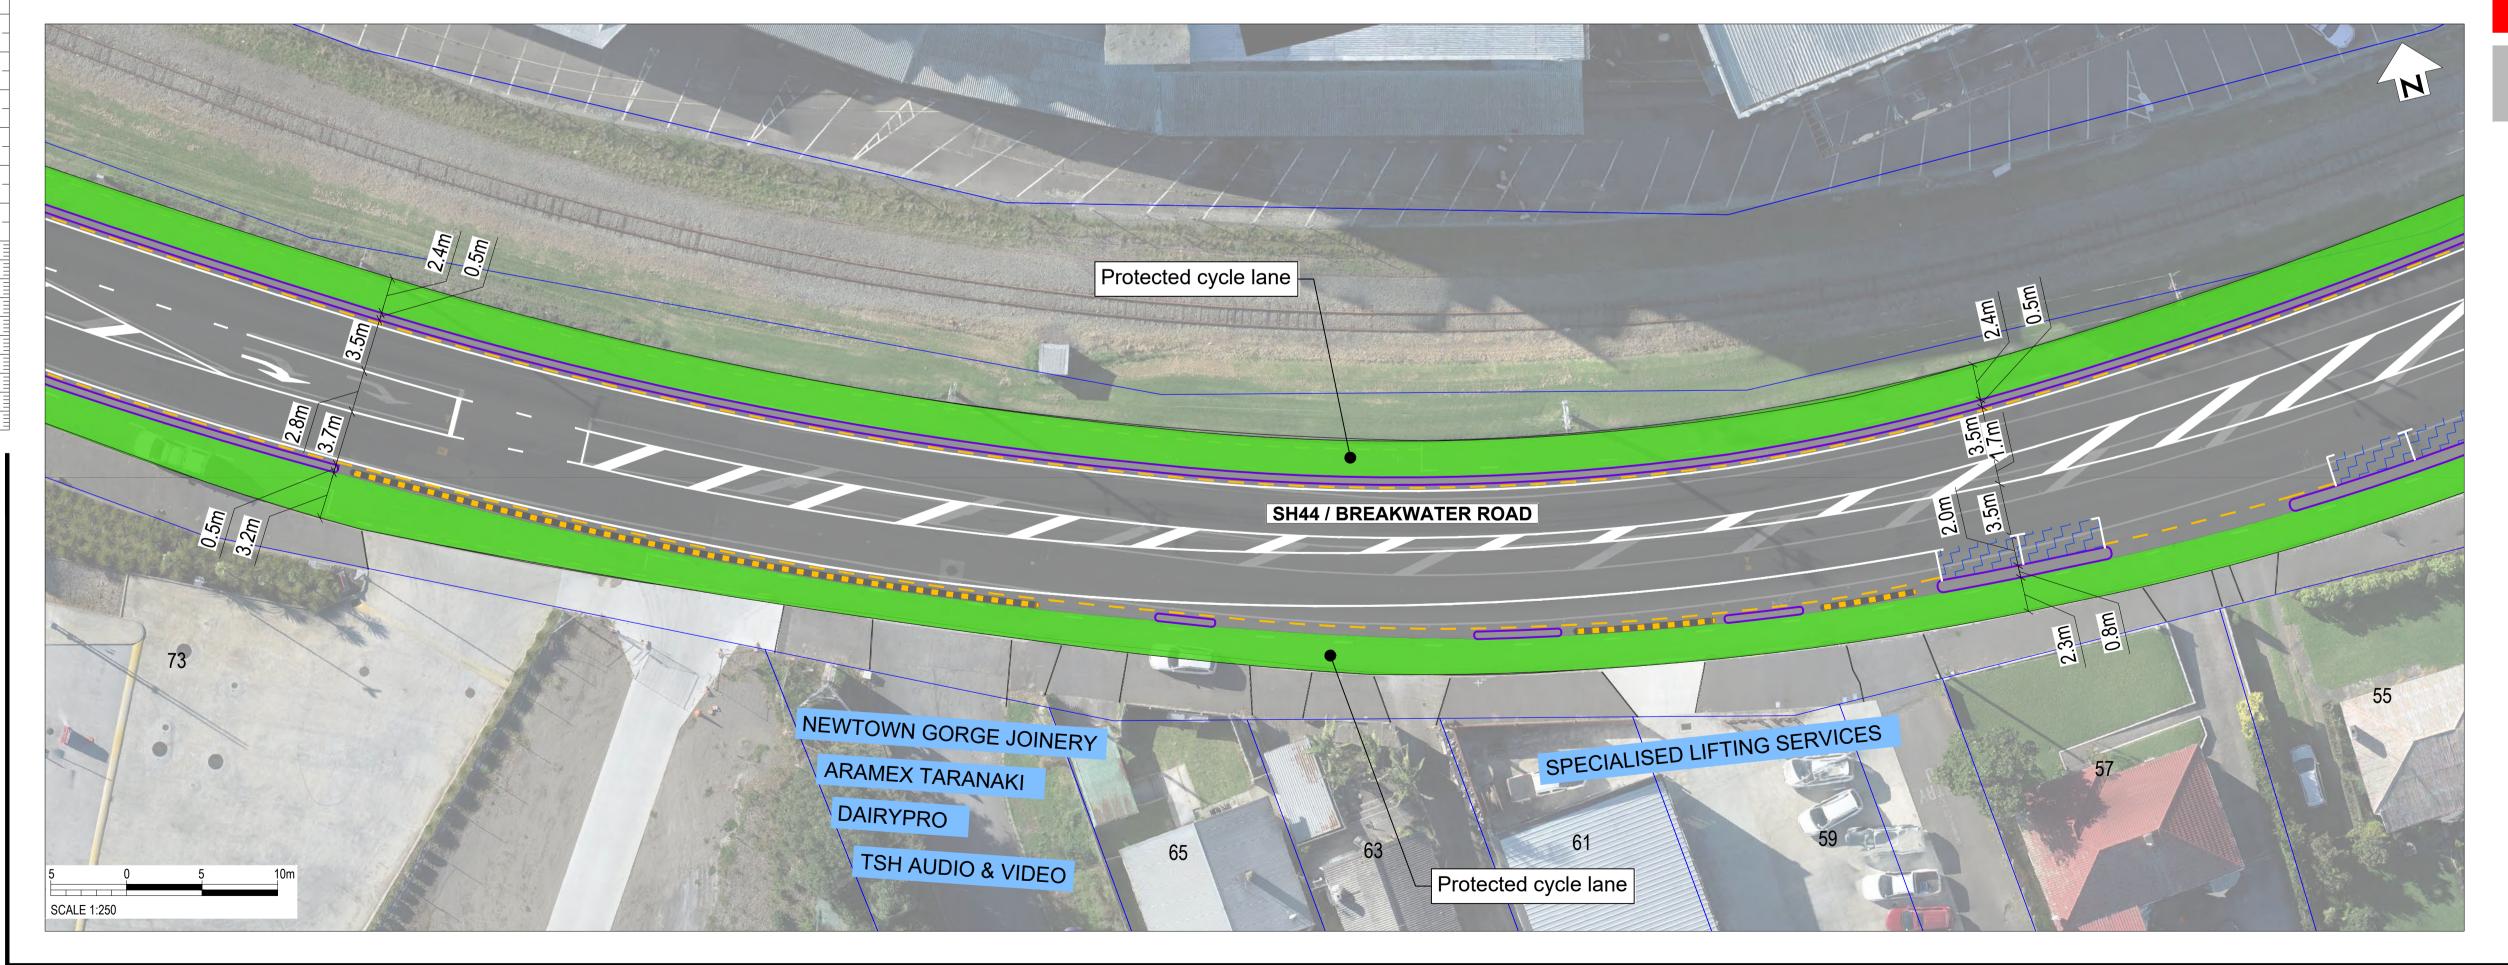

### **CONSULTATION DRAWING** THIS IS NOT A FINALISED DRAWING SET

SCALE: 1:500 @ A3 (1:250 @ A1)

Breakwater Road/St Aubyn Street (SH44)

SCALE: 1:500 @ A3 (1:250 @ A1)

Breakwater Road/St Aubyn Street (SH44)

SCALE: 1:500 @ A3 (1:250 @ A1)

Breakwater Road/St Aubyn Street (SH44)