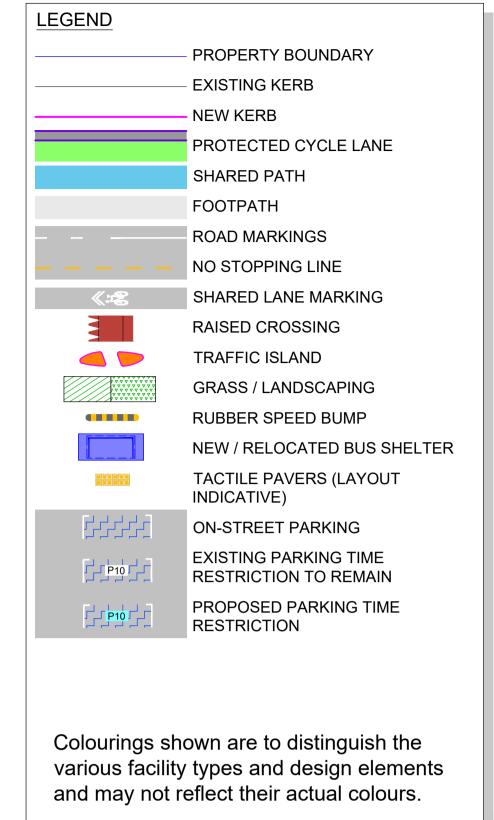

**LEGEND** PROPERTY BOUNDARY **EXISTING KERB** NEW KERB PROTECTED CYCLE LANE SHARED PATH FOOTPATH ROAD MARKINGS NO STOPPING LINE SHARED LANE MARKING RAISED CROSSING TRAFFIC ISLAND GRASS / LANDSCAPING RUBBER SPEED BUMP NEW / RELOCATED BUS SHELTER TACTILE PAVERS (LAYOUT INDICATIVE) ON-STREET PARKING EXISTING PARKING TIME P10 ---RESTRICTION TO REMAIN PROPOSED PARKING TIME RESTRICTION Colourings shown are to distinguish the various facility types and design elements and may not reflect their actual colours.