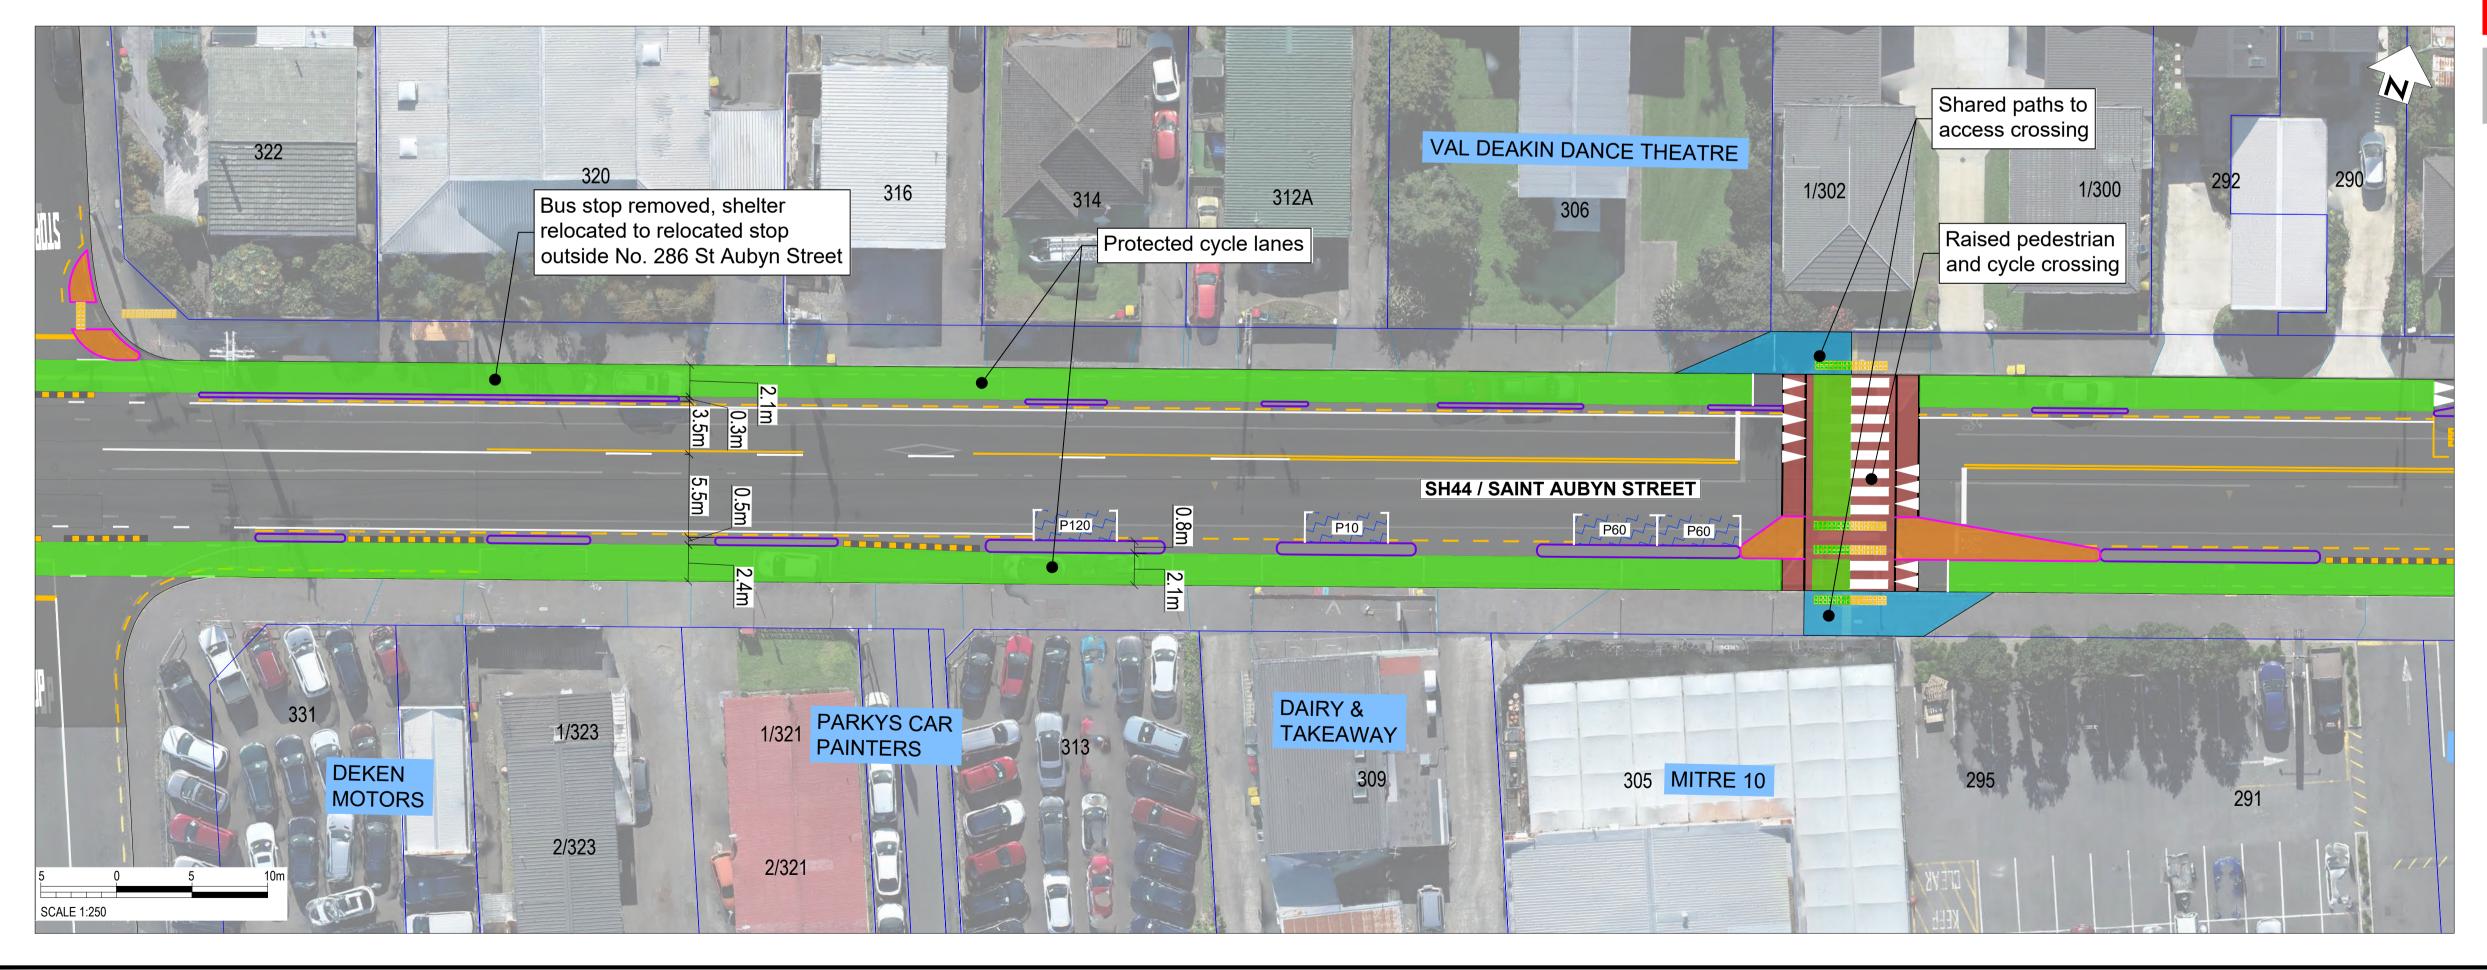

# CONSULTATION DRAWING THIS IS NOT A FINALISED DRAWING SET

**SCALE:** 1:500 @ A3 (1:250 @ A1)

Breakwater Road/St Aubyn Street (SH44)

Shared path Bus stop with raised connection to cycleway and boarding island Reserve SH44 / SAINT AUBYN STREET P60 P60 AON AGRI GENTLEMENS Protected cycle lane TARGET BAKEHOUSE BARBERS TLC FRESHWORLD MEATS Eastern side of intersection realigned with Western side of intersection 13/4 planter boxes, on-street closed off with planter boxes, parking removed from this 12/4 QUEEN STREET on-street parking removed area. Use of this space to from this area. Use of this be determined space to be determined SCALE 1:250