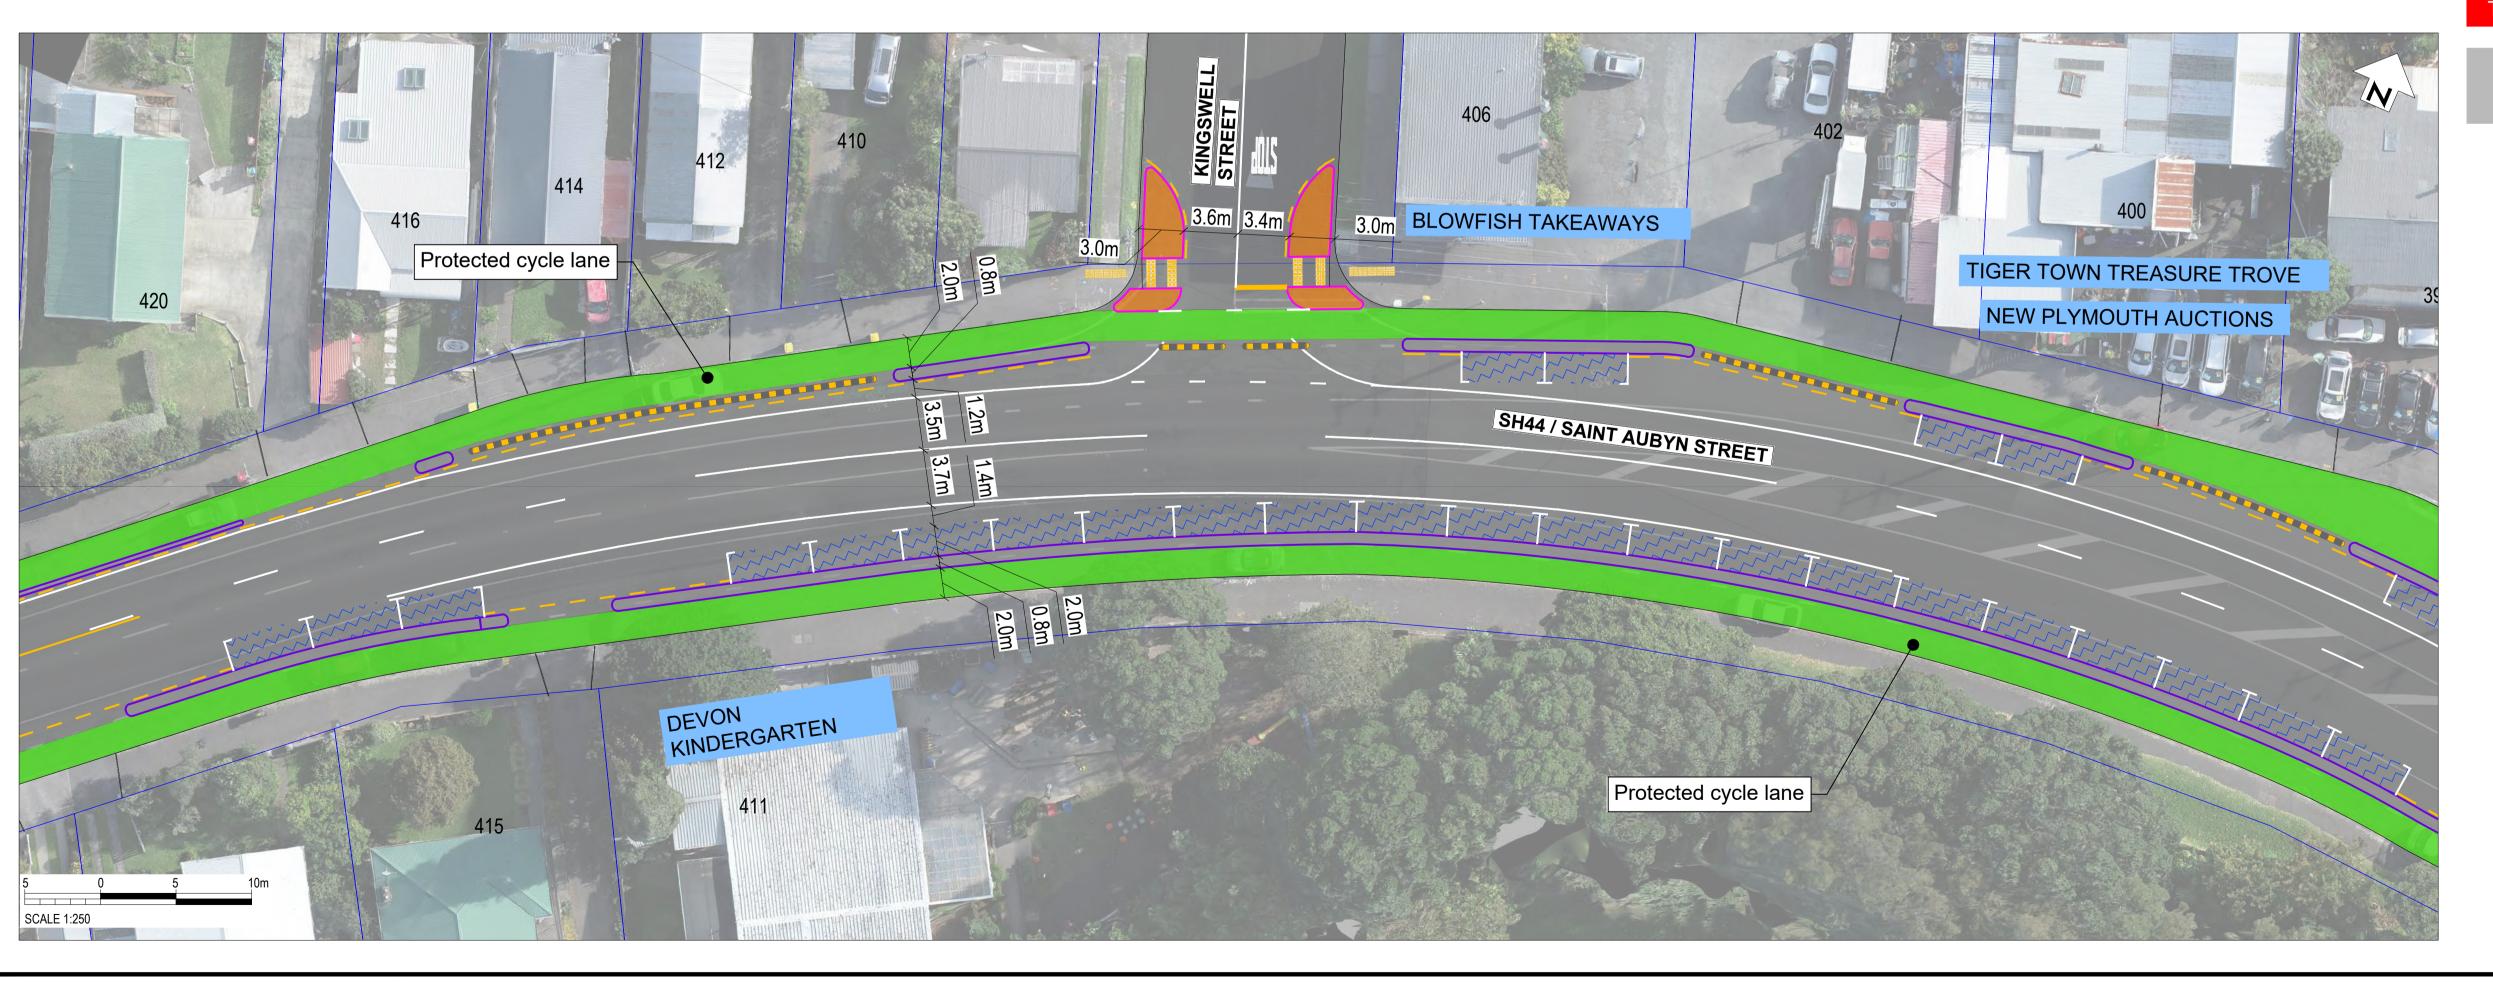

# CONSULTATION DRAWING THIS IS NOT A FINALISED DRAWING SET

**SCALE:** 1:500 @ A3 (1:250 @ A1)

Breakwater Road/St Aubyn Street (SH44)

Shared path Bus stop with raised connection to cycleway and boarding island Reserve SH44 / SAINT AUBYN STREET P60 P60 AON AGRI GENTLEMENS Protected cycle lane TARGET BAKEHOUSE BARBERS TLC FRESHWORLD MEATS Eastern side of intersection realigned with Western side of intersection 13/4 planter boxes, on-street closed off with planter boxes, parking removed from this 12/4 QUEEN STREET on-street parking removed area. Use of this space to from this area. Use of this be determined space to be determined SCALE 1:250