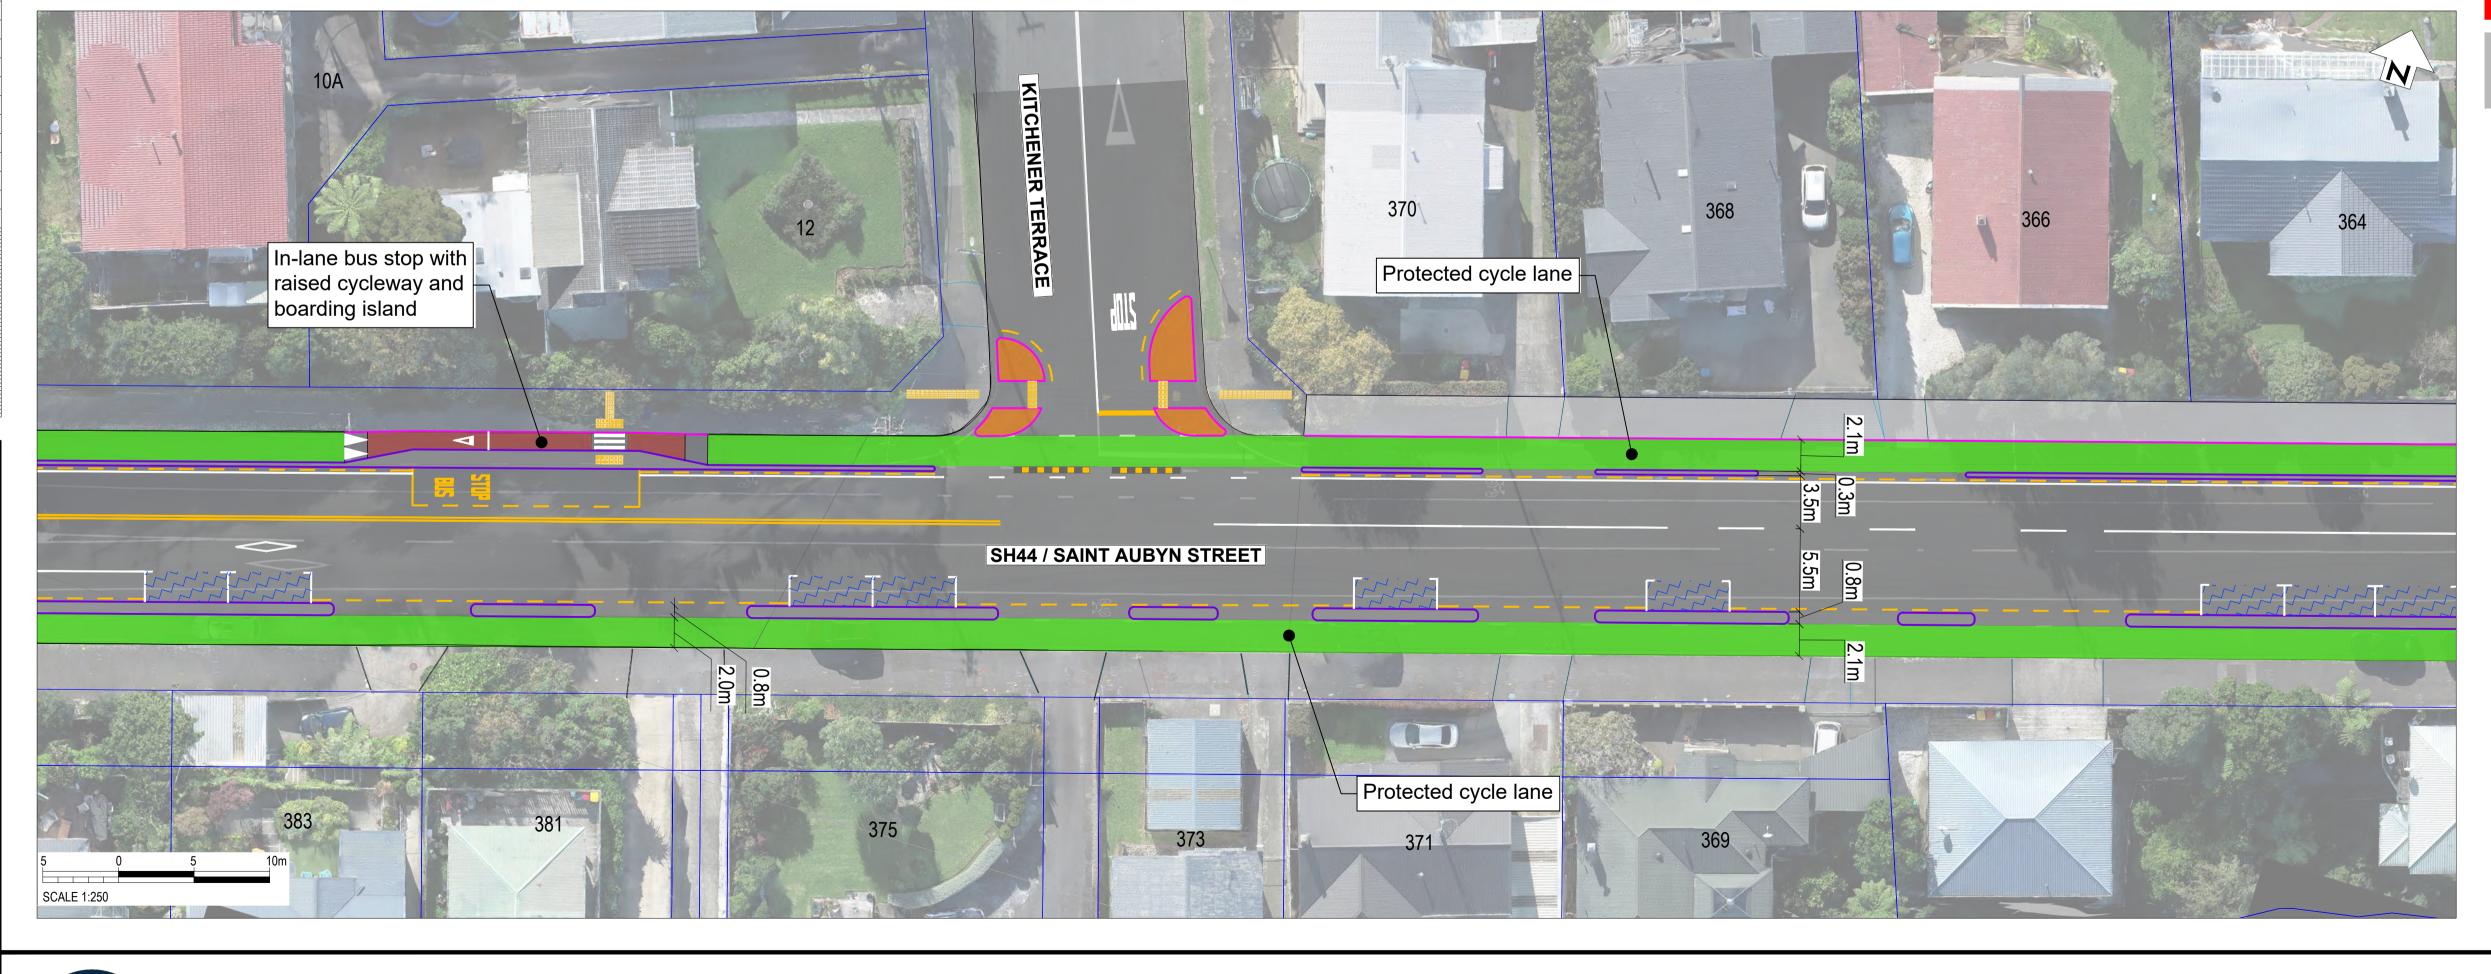

## CONSULTATION DRAWING THIS IS NOT A FINALISED DRAWING SET

**SCALE:** 1:500 @ A3 (1:250 @ A1)

Breakwater Road/St Aubyn Street (SH44)

**LEGEND** PROPERTY BOUNDARY EXISTING KERB NEW KERB PROTECTED CYCLE LANE SHARED PATH FOOTPATH ROAD MARKINGS NO STOPPING LINE SHARED LANE MARKING RAISED CROSSING TRAFFIC ISLAND GRASS / LANDSCAPING RUBBER SPEED BUMP NEW / RELOCATED BUS SHELTER TACTILE PAVERS (LAYOUT INDICATIVE) ON-STREET PARKING EXISTING PARKING TIME P10 ---RESTRICTION TO REMAIN PROPOSED PARKING TIME RESTRICTION Colourings shown are to distinguish the various facility types and design elements and may not reflect their actual colours.