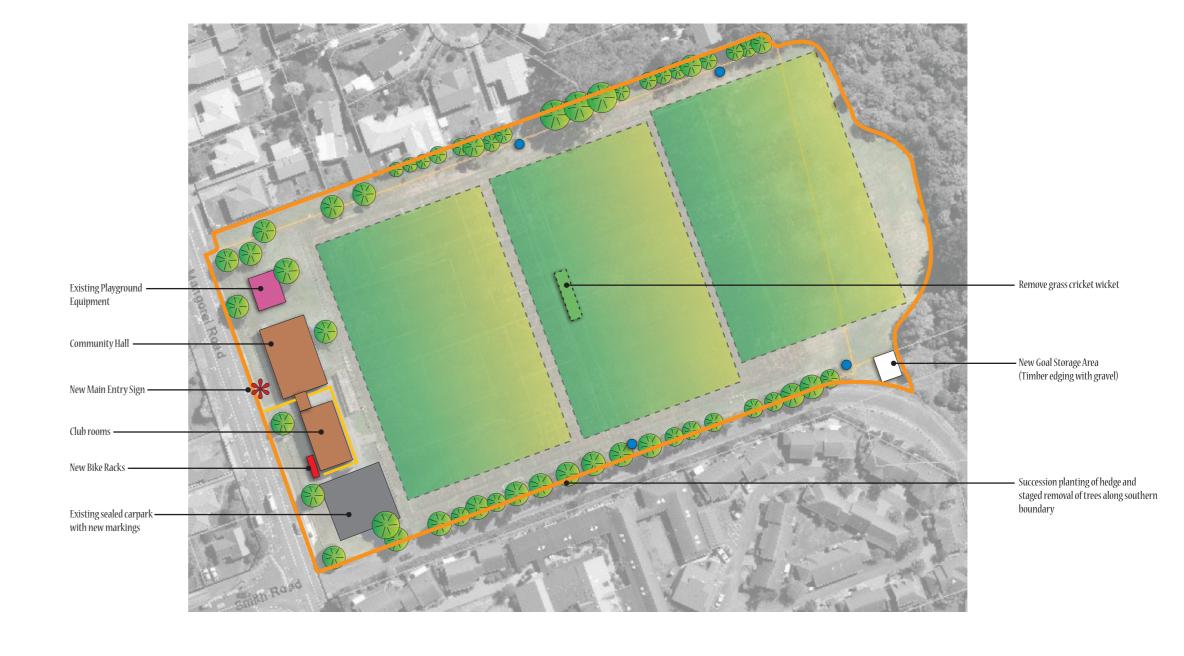

## **Visual Resource Key** Land Parcel Entry Points Mown Sports Field Area Hardcourt Area Lease Boundary Existing Trees/Vegetation Proposed Trees/Vegetation Main Entry Sign Pedestrian Entry Sign Existing Building Future Building Play Equipment Goal Storage Area Cricket Nets Cricket Wicket Bike Racks Floodlights Future Floodlights Carpark Proposed Surfaced Pathway Existing Surfaced Pathway Proposed Unsurfaced Pathway Existing Unsurfaced Pathway Waahi Tapu/Archaeological Site Existing Monument/Memorial Landscape Context Map & Key Park Boundary Surrounding Open Space/ Reserves/Sports Fields **Audrey Gale**

## Merrilands Domain Development Concept Mangorei Road, New Plymouth